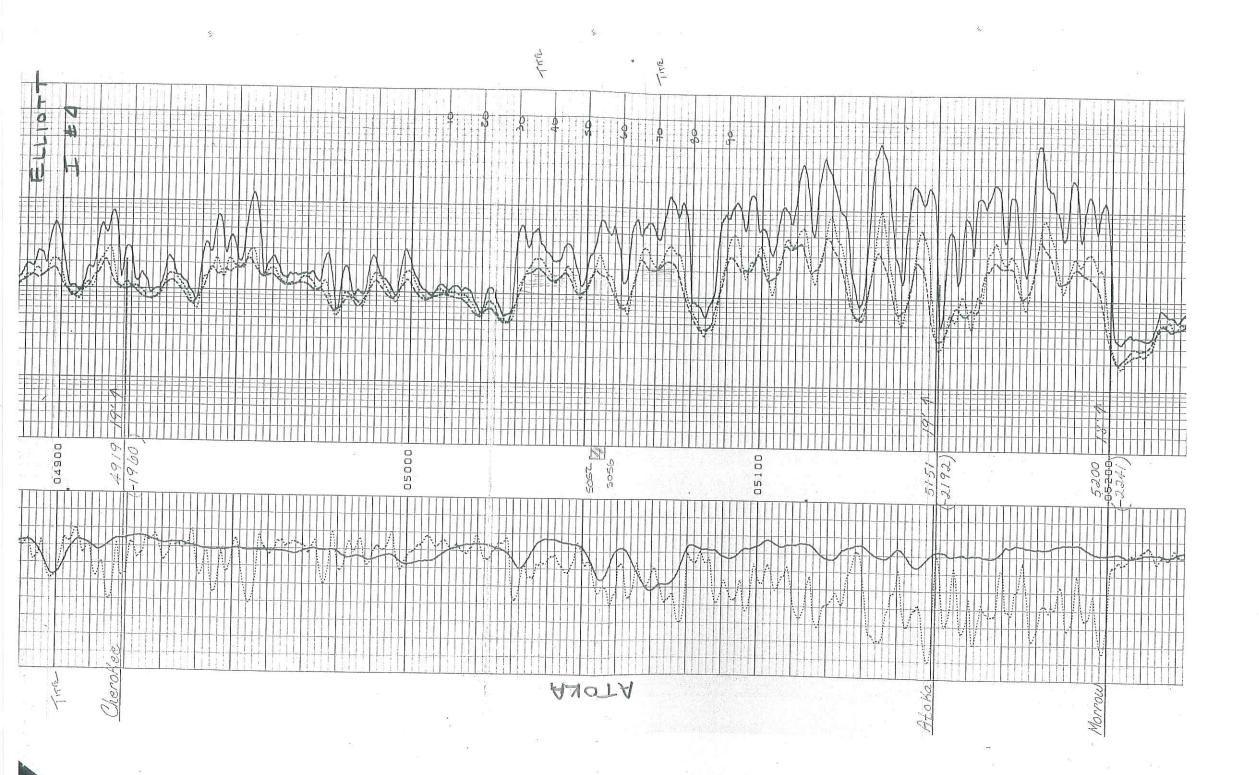

TO: ALL OIL & GAS PRODUCERS, UNLEASED MINERAL INTEREST OWNERS, LANDOWNERS, AND ALL PERSONS WHOMEVER CONCERNED.

YOU, and each of you, are hereby notified that Cimarex Energy Co has filed an application to commingle the Lansing B zone with the Marmaton C, Atoka and Morrow formations on the Elliott "I" No. 4 located 1980 FSL and 4620 FEL of Sec. 28-T29S-R33W in Haskell County, Kansas.

# **PUBLICATION**

PUBLISHED IN THE WICHITA EAGLE
DECEMBER 16, 2011 (3159109)
BEFORE THE STATE CORPORATION
COMMISSION OF
THE STATE OF KANSAS.
NOTICE OF FILING APPLICATION
RE: CIMAREX ENERGY CO.
APPLICATION FOR COMMINGLING
OF PRODUCTION IN THE ELLIOTT I
NO. 4 LEASE, LOCATED IN HASKELL
COUNTY, KANSAS.
TO: ALL OIL & GAS PRODUCERS.
UNLEASED MINERAL INTEREST
OWNERS, LANDOWNERS, AND ALL
PERSONS WHOMEVER CONCERNED.
YOU, and each of You, are hereby notified
that Cimarex Energy Co. has filled on
application to commingle the Lansing B
zone with the Marmaton C, Atoka and
Morrow formations on the Elliott "
No. 4 located 1980 FSL and 4620' FEL of Sec.
28-T29S-R33W in Haskell County, Kansas.
Any persons who object to or protest this
application shall be required to file their
objections or protest with the Conservation
Division of the State Corporation
Commission of the State of Kansas within
fifteen (15) days from the date of this
publication. These protests shall be filed
pursuant to Commission regulations and
must state specific reasons why the grant
of the application may cause waste violate
correlative rights or pollute the natural
resources of the State of Kansas.
All persons interested or concerned shell
take notice of the foregoing and shall govern
themselves accordingly.
CImarex Energy Co.
348 Rd. DD
Satanta, KS 67878
620-276-3693 348 Rd. DD Satanta, KS 67870 620-276-3693