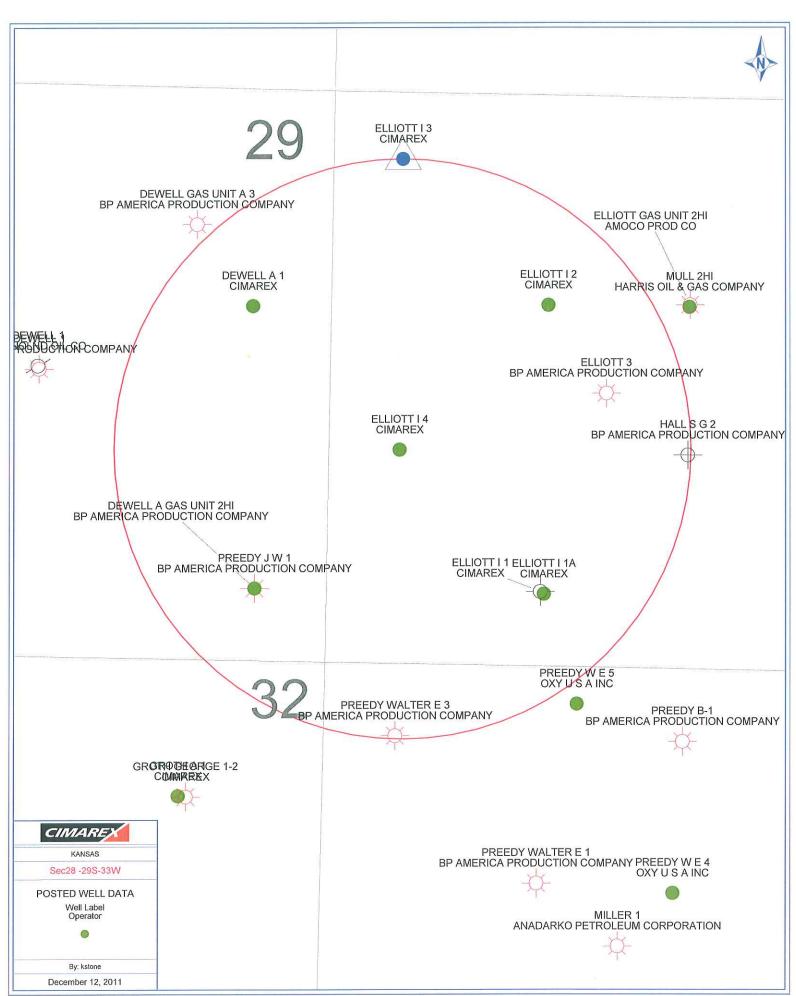

TO: ALL OIL & GAS PRODUCERS, UNLEASED MINERAL INTEREST OWNERS, LANDOWNERS, AND ALL PERSONS WHOMEVER CONCERNED.

YOU, and each of you, are hereby notified that Cimarex Energy Co has filed an application to commingle the Lansing B zone with the Marmaton C, Atoka and Morrow formations on the Elliott "I" No. 4 located 1980 FSL and 4620 FEL of Sec. 28-T29S-R33W in Haskell County, Kansas.

# AFFIDAVIT OF NOTICE SERVED

RE:

Application for:

Cimarex Energy Co.

Well Name: Elliott "I" No. 4

Legal Location: NW, SW Sec. 28, T29S, R33W

The undersigned hereby certifies that he/she is a duly authorized agent for the applicant, and that on the 14 day of December, 2011, a true and correct copy of the application referenced above was delivered or mailed to the following parties: