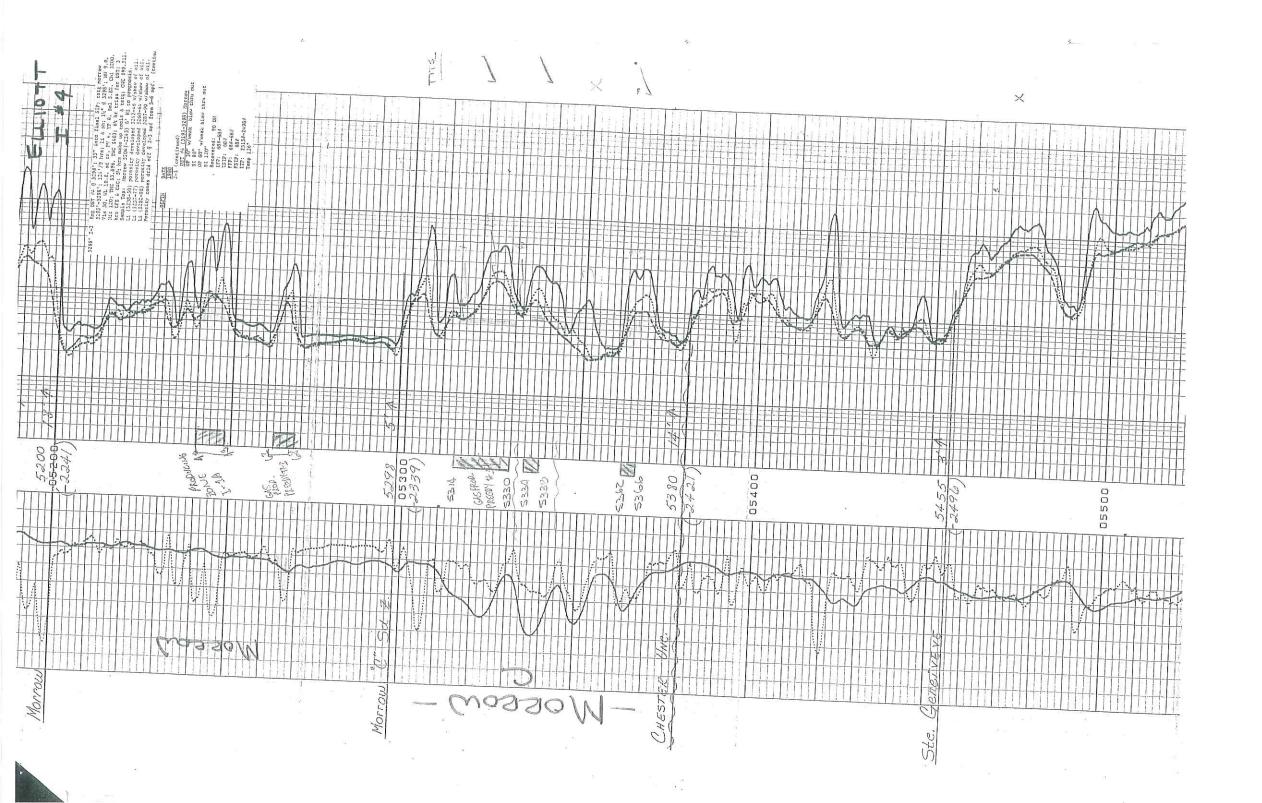

TO: ALL OIL & GAS PRODUCERS, UNLEASED MINERAL INTEREST OWNERS, LANDOWNERS, AND ALL PERSONS WHOMEVER CONCERNED.

YOU, and each of you, are hereby notified that Cimarex Energy Co has filed an application to commingle the Lansing B zone with the Marmaton C, Atoka and Morrow formations on the Elliott "I" No. 4 located 1980 FSL and 4620 FEL of Sec. 28-T29S-R33W in Haskell County, Kansas.

# **PUBLICATION**

PUBLISHED IN THE WICHITA EAGLE
DECEMBER 16, 2011 (3159109)
BEFORE THE STATE CORPORATION
COMMISSION OF
THE STATE OF KANSAS.
NOTICE OF FILING APPLICATION
RE: CIMAREX ENERGY CO.
APPLICATION FOR COMMINGLING
OF PRODUCTION IN THE ELLIOTT I
NO. 4 LEASE, LOCATED IN HASKELL
COUNTY, KANSAS.
TO: ALL OIL & GAS PRODUCERS.
UNLEASED MINERAL INTEREST
OWNERS, LANDOWNERS, AND ALL
PERSONS WHOMEVER CONCERNED.
YOU, and each of You, are hereby notified
that Cimarex Energy Co. has filled on
application to commingle the Lansing B
zone with the Marmaton C, Atoka and
Morrow formations on the Elliott "
No. 4 located 1980 FSL and 4620' FEL of Sec.
28-T29S-R33W in Haskell County, Kansas.
Any persons who object to or protest this
application shall be required to file their
objections or protest with the Conservation
Division of the State Corporation
Commission of the State of Kansas within
fifteen (15) days from the date of this
publication. These protests shall be filed
pursuant to Commission regulations and
must state specific reasons why the grant
of the application may cause waste violate
correlative rights or pollute the natural
resources of the State of Kansas.
All persons interested or concerned shell
take notice of the foregoing and shall govern
themselves accordingly.
CImarex Energy Co.
348 Rd. DD
Satanta, KS 67878
620-276-3693 348 Rd. DD Satanta, KS 67870 620-276-3693