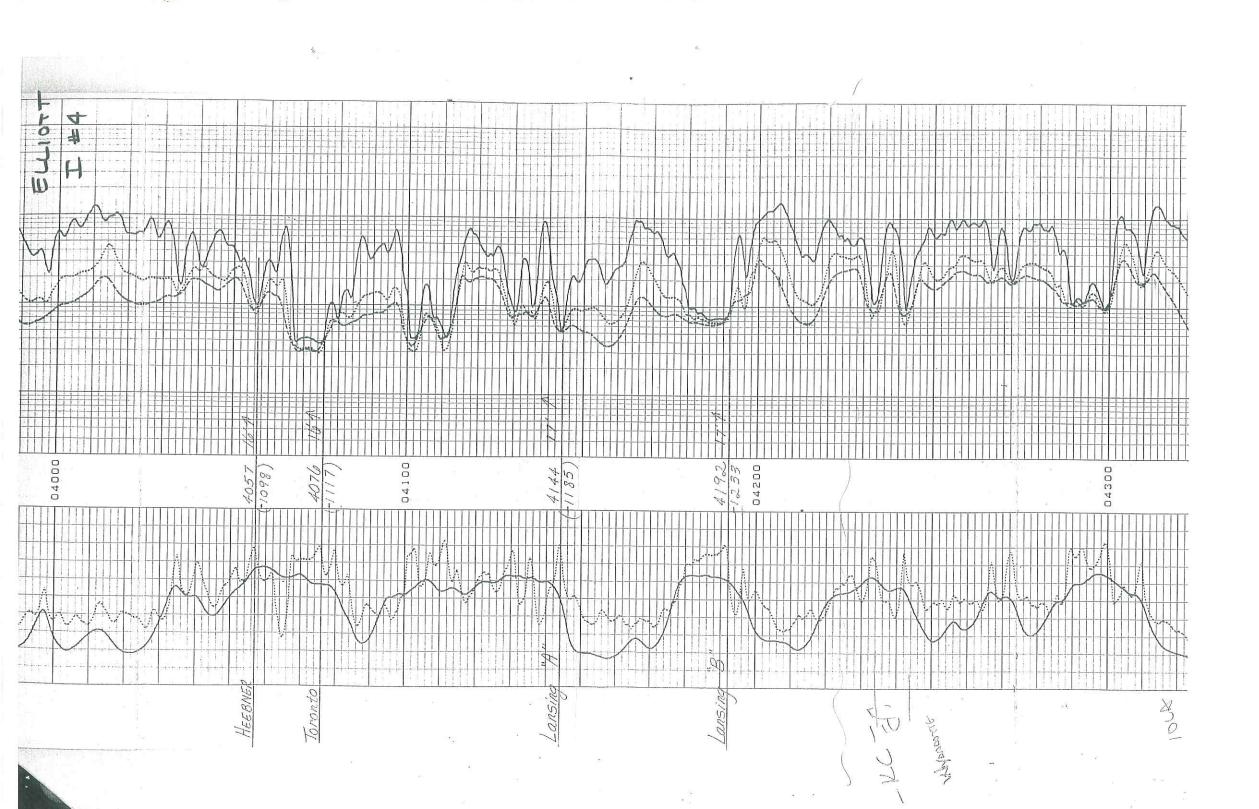

TO: ALL OIL & GAS PRODUCERS, UNLEASED MINERAL INTEREST OWNERS, LANDOWNERS, AND ALL PERSONS WHOMEVER CONCERNED.

YOU, and each of you, are hereby notified that Cimarex Energy Co has filed an application to commingle the Lansing B zone with the Marmaton C, Atoka and Morrow formations on the Elliott "I" No. 4 located 1980 FSL and 4620 FEL of Sec. 28-T29S-R33W in Haskell County, Kansas.