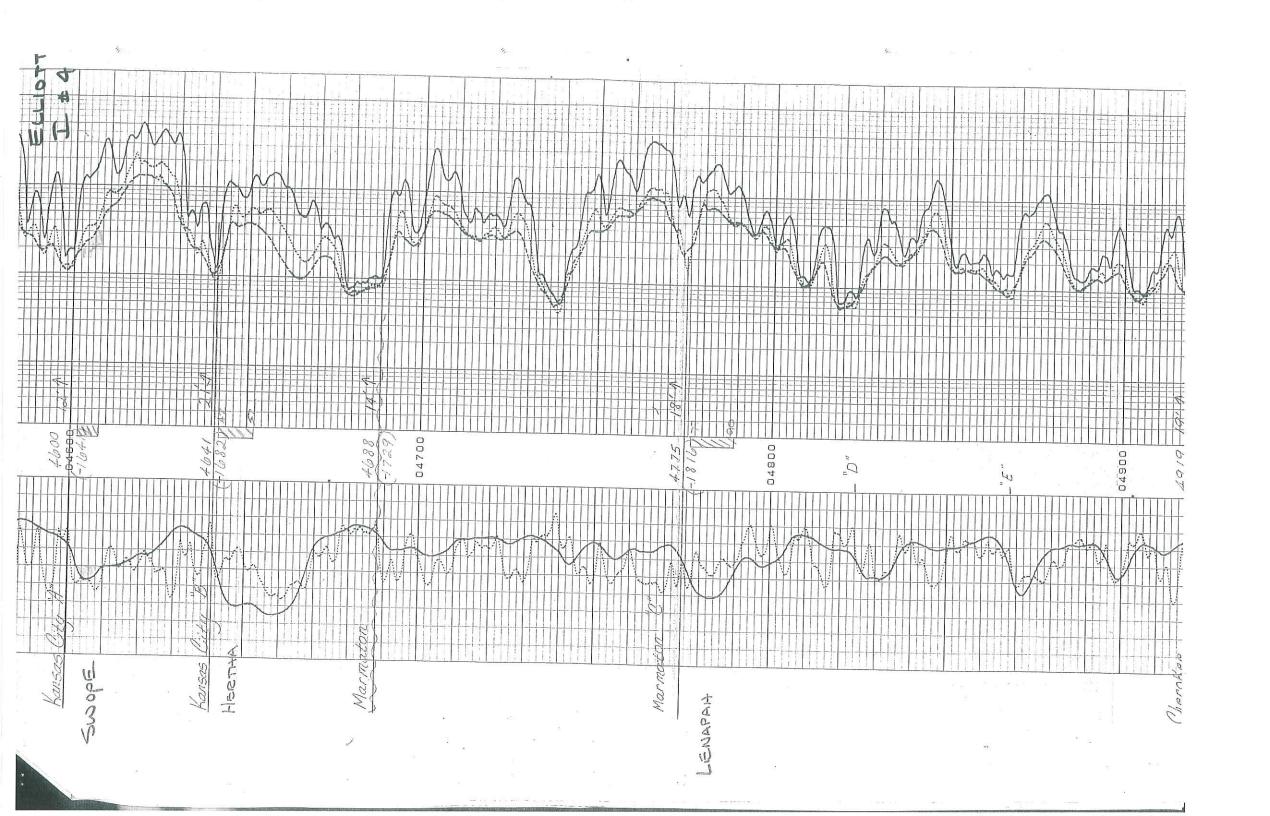

TO: ALL OIL & GAS PRODUCERS, UNLEASED MINERAL INTEREST OWNERS, LANDOWNERS, AND ALL PERSONS WHOMEVER CONCERNED.

YOU, and each of you, are hereby notified that Cimarex Energy Co has filed an application to commingle the Lansing B zone with the Marmaton C, Atoka and Morrow formations on the Elliott "I" No. 4 located 1980 FSL and 4620 FEL of Sec. 28-T29S-R33W in Haskell County, Kansas.