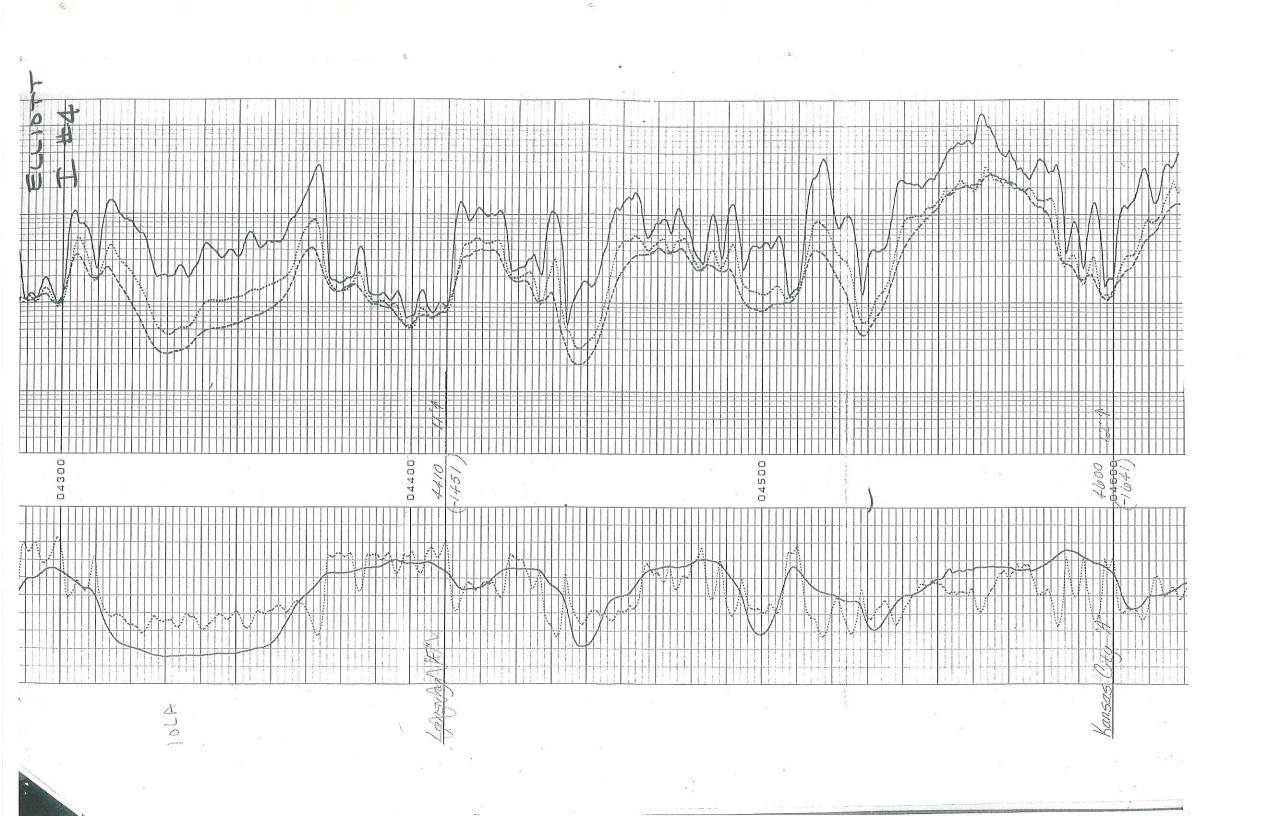

TO: ALL OIL & GAS PRODUCERS, UNLEASED MINERAL INTEREST OWNERS, LANDOWNERS, AND ALL PERSONS WHOMEVER CONCERNED.

YOU, and each of you, are hereby notified that Cimarex Energy Co has filed an application to commingle the Lansing B zone with the Marmaton C, Atoka and Morrow formations on the Elliott "I" No. 4 located 1980 FSL and 4620 FEL of Sec. 28-T29S-R33W in Haskell County, Kansas.