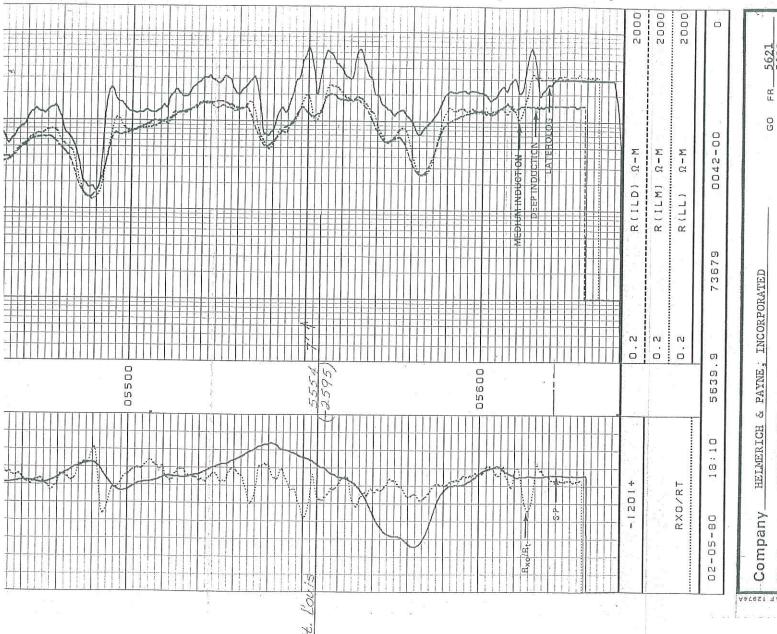

TO: ALL OIL & GAS PRODUCERS, UNLEASED MINERAL INTEREST OWNERS, LANDOWNERS, AND ALL PERSONS WHOMEVER CONCERNED.

YOU, and each of you, are hereby notified that Cimarex Energy Co has filed an application to commingle the Lansing B zone with the Marmaton C, Atoka and Morrow formations on the Elliott "I" No. 4 located 1980 FSL and 4620 FEL of Sec. 28-T29S-R33W in Haskell County, Kansas.

# **PUBLICATION**

PUBLISHED IN THE WICHITA EAGLE
DECEMBER 16, 2011 (3159109)
BEFORE THE STATE CORPORATION
COMMISSION OF
THE STATE OF KANSAS.
NOTICE OF FILING APPLICATION
RE: CIMAREX ENERGY CO.
APPLICATION FOR COMMINGLING
OF PRODUCTION IN THE ELLIOTT I
NO. 4 LEASE, LOCATED IN HASKELL
COUNTY, KANSAS.
TO: ALL OIL & GAS PRODUCERS.
UNLEASED MINERAL INTEREST
OWNERS, LANDOWNERS, AND ALL
PERSONS WHOMEVER CONCERNED.
YOU, and each of You, are hereby notified
that Cimarex Energy Co. has filled on
application to commingle the Lansing B
zone with the Marmaton C, Atoka and
Morrow formations on the Elliott "
No. 4 located 1980 FSL and 4620' FEL of Sec.
28-T29S-R33W in Haskell County, Kansas.
Any persons who object to or protest this
application shall be required to file their
objections or protest with the Conservation
Division of the State Corporation
Commission of the State of Kansas within
fifteen (15) days from the date of this
publication. These protests shall be filed
pursuant to Commission regulations and
must state specific reasons why the grant
of the application may cause waste violate
correlative rights or pollute the natural
resources of the State of Kansas.
All persons interested or concerned shell
take notice of the foregoing and shall govern
themselves accordingly.
CImarex Energy Co.
348 Rd. DD
Satanta, KS 67878
620-276-3693 348 Rd. DD Satanta, KS 67870 620-276-3693