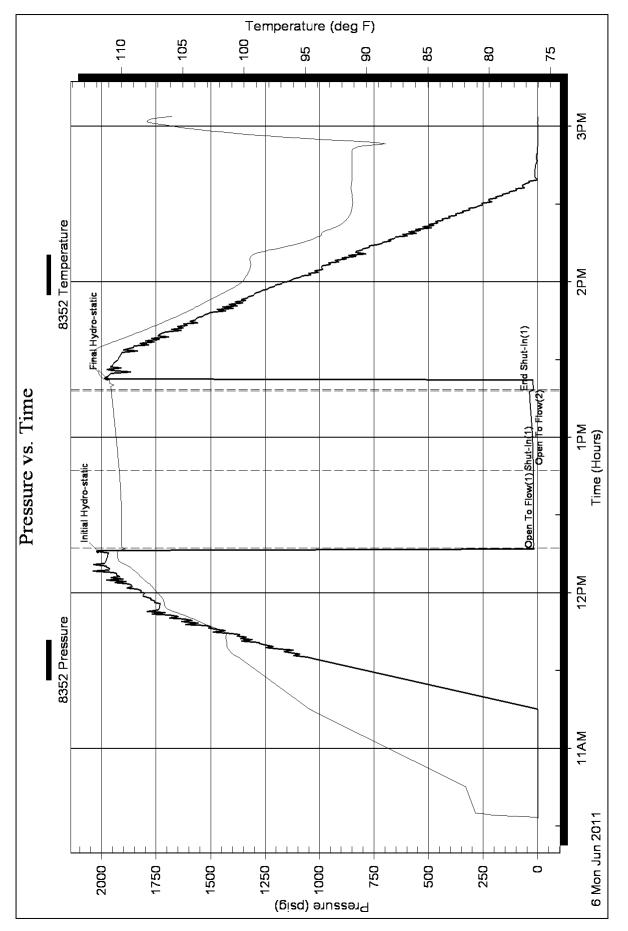

|                                                                                                                                                                                                                                                                                                              | DRILL STEM TES                                   | T REP                                            | ORT                                                        |                                                                |                                                         |                  |  |  |
|--------------------------------------------------------------------------------------------------------------------------------------------------------------------------------------------------------------------------------------------------------------------------------------------------------------|--------------------------------------------------|--------------------------------------------------|------------------------------------------------------------|----------------------------------------------------------------|---------------------------------------------------------|------------------|--|--|
|                                                                                                                                                                                                                                                                                                              | American Warrior inc.                            |                                                  | Seltmar                                                    | n #7                                                           |                                                         |                  |  |  |
| ESTING , INC                                                                                                                                                                                                                                                                                                 | POBox 399<br>Garden City Ks. 67846               |                                                  | <b>24-18s-2</b><br>Job Ticket                              |                                                                | s<br>DST#                                               | <del>t</del> · 1 |  |  |
|                                                                                                                                                                                                                                                                                                              | ATTN: Jason Alm                                  |                                                  |                                                            |                                                                | 06 @ 10:33:05                                           |                  |  |  |
| GENERAL INFORMATION:                                                                                                                                                                                                                                                                                         |                                                  |                                                  |                                                            |                                                                |                                                         |                  |  |  |
| Formation:Cher"A" SandDeviated:NoWhipstock:Time Tool Opened:12:17:10Time Test Ended:15:03:39                                                                                                                                                                                                                 | ft (KB)                                          |                                                  | Test Type<br>Tester:<br>Unit No:                           | Conver<br>Andy C<br>39                                         | ntional Bottom H<br>Carreira                            | Hole             |  |  |
| Interval:         4050.00 ft (KB) To         4075.00 ft (KB) (TVD)         Reference Elevations:         2098.0           Total Depth:         4075.00 ft (KB) (TVD)         2090.0         2090.0           Hole Diameter:         7.88 inchesHole Condition:         Fair         KB to GR/CF:         8.0 |                                                  |                                                  |                                                            |                                                                |                                                         |                  |  |  |
| Serial #: 8352         Outside           Press@RunDepth:         19.30 psig           Start Date:         2011.06.06           Start Time:         10:33:05                                                                                                                                                  | <pre>@ 4051.00 ft (KB) End Date: End Time:</pre> | 2011.06.06<br>15:03:40                           | Capacity:<br>Last Calib.:<br>Time On Btm:<br>Time Off Btm: |                                                                | 8000.0<br>2011.06.0<br>6.06 @ 12:15:5<br>6.06 @ 13:22:3 | 50               |  |  |
| TEST COMMENT: IF:(30min) Surge<br>IS:(30min) No Re<br>FF:No Blow , Flus                                                                                                                                                                                                                                      |                                                  |                                                  |                                                            |                                                                |                                                         |                  |  |  |
| Pressure vs. T                                                                                                                                                                                                                                                                                               |                                                  |                                                  | PRESS                                                      | URE SU                                                         | MMARY                                                   |                  |  |  |
| 802 Presure<br>000<br>100<br>100<br>100<br>100<br>100<br>100<br>10                                                                                                                                                                                                                                           | B302 Temperature<br>Temperature                  | Time<br>(Min.)<br>0<br>2<br>32<br>62<br>63<br>67 | 19.59 110                                                  | F)<br>28 Initial<br>90 Open<br>16 Shut-<br>82 End S<br>80 Open |                                                         |                  |  |  |
| Recovery                                                                                                                                                                                                                                                                                                     |                                                  |                                                  |                                                            | Gas Rate                                                       | es                                                      |                  |  |  |
| Length (ft) Description                                                                                                                                                                                                                                                                                      | Volume (bbl)                                     |                                                  | Ch                                                         | oke (inches)                                                   | Pressure (psig)                                         | Gas Rate (Mcf/d) |  |  |
| 2.00 Mud                                                                                                                                                                                                                                                                                                     | 0.01                                             |                                                  |                                                            |                                                                |                                                         |                  |  |  |
|                                                                                                                                                                                                                                                                                                              |                                                  |                                                  |                                                            |                                                                |                                                         |                  |  |  |