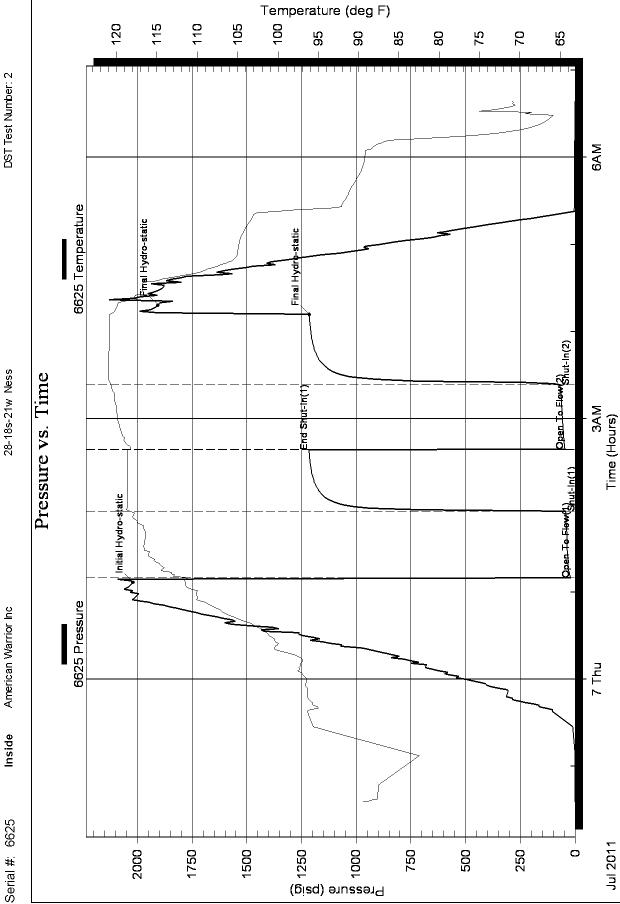

# **Drill Stem Tests**

Trilobite Testing, Inc.

"Ray Schwager"

| DST #1        | <u>Cherokee "A" Sand</u><br>Interval (4098' – 4125') Anchor Length 27'<br>IHP – 1964 # |         |
|---------------|----------------------------------------------------------------------------------------|---------|
|               | IFP $-30^{\circ}$ – W.S.B.                                                             | 20-21 # |
|               | ISI $-30$ " – Dead                                                                     | 41 #    |
|               | $FFP - 10^{\circ} - Dead$                                                              | 21-22 # |
|               | FHP – 1947 #                                                                           |         |
|               | BHT $-111^{\circ}F$                                                                    |         |
|               | Recovery: 1' Mud w/ show of oil                                                        |         |
| <b>DST #2</b> | Mississippian Osage                                                                    |         |
|               | Interval (4190' – 4197') Anchor Length 7'                                              |         |
|               | IHP – 2017 #                                                                           |         |
|               | IFP $-45''$ – Built to $1\frac{1}{2}$ in.                                              | 20-45 # |
|               | ISI $-45$ " – Dead                                                                     | 1216 #  |

 $\begin{array}{rll} \text{ISI} & -45^{"}-\text{Dead} & 1216 \ \# \\ \text{FFP} & -45^{"}-\text{Built to } \frac{1}{2} \text{ in.} & 47\text{-}69 \ \# \\ \text{FSI} & -45^{"}-\text{Dead} & 1214 \ \# \\ \text{FHP} & -1906 \ \# \\ \text{BHT} & -121^{\circ}\text{F} \end{array}$ 

| Recovery: | 20' Clean Oil |                    |
|-----------|---------------|--------------------|
| -         | 30' OCMW      | 10% Oil, 50% Water |
|           | 60' OCMW      | 5% Oil, 65% Water  |