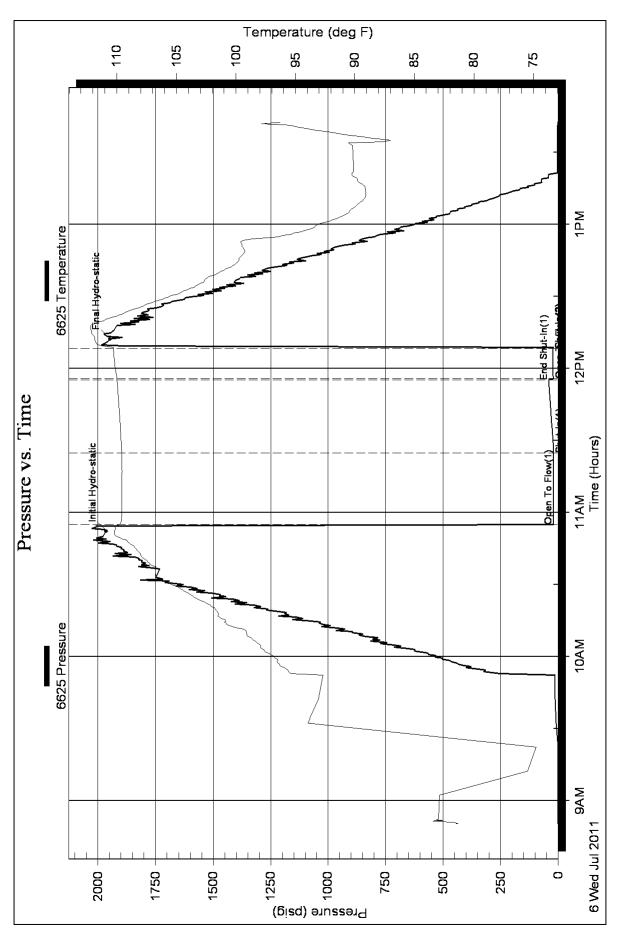

# **Drill Stem Tests**

Trilobite Testing, Inc.

"Ray Schwager"

| DST #1        | <u>Cherokee "A" Sand</u><br>Interval (4098' – 4125') Anchor Length 27'<br>IHP – 1964 # |         |
|---------------|----------------------------------------------------------------------------------------|---------|
|               | IFP $-30^{\circ}$ – W.S.B.                                                             | 20-21 # |
|               | ISI $-30$ " – Dead                                                                     | 41 #    |
|               | $FFP - 10^{\circ} - Dead$                                                              | 21-22 # |
|               | FHP – 1947 #                                                                           |         |
|               | BHT $-111^{\circ}F$                                                                    |         |
|               | Recovery: 1' Mud w/ show of oil                                                        |         |
| <b>DST #2</b> | Mississippian Osage                                                                    |         |
|               | Interval (4190' – 4197') Anchor Length 7'                                              |         |
|               | IHP – 2017 #                                                                           |         |
|               | IFP $-45''$ – Built to $1\frac{1}{2}$ in.                                              | 20-45 # |
|               | ISI $-45$ " – Dead                                                                     | 1216 #  |

 $\begin{array}{rll} \text{ISI} & -45^{"}-\text{Dead} & 1216 \ \# \\ \text{FFP} & -45^{"}-\text{Built to } \frac{1}{2} \text{ in.} & 47\text{-}69 \ \# \\ \text{FSI} & -45^{"}-\text{Dead} & 1214 \ \# \\ \text{FHP} & -1906 \ \# \\ \text{BHT} & -121^{\circ}\text{F} \end{array}$ 

| Recovery: | 20' Clean Oil |                    |
|-----------|---------------|--------------------|
| -         | 30' OCMW      | 10% Oil, 50% Water |
|           | 60' OCMW      | 5% Oil, 65% Water  |