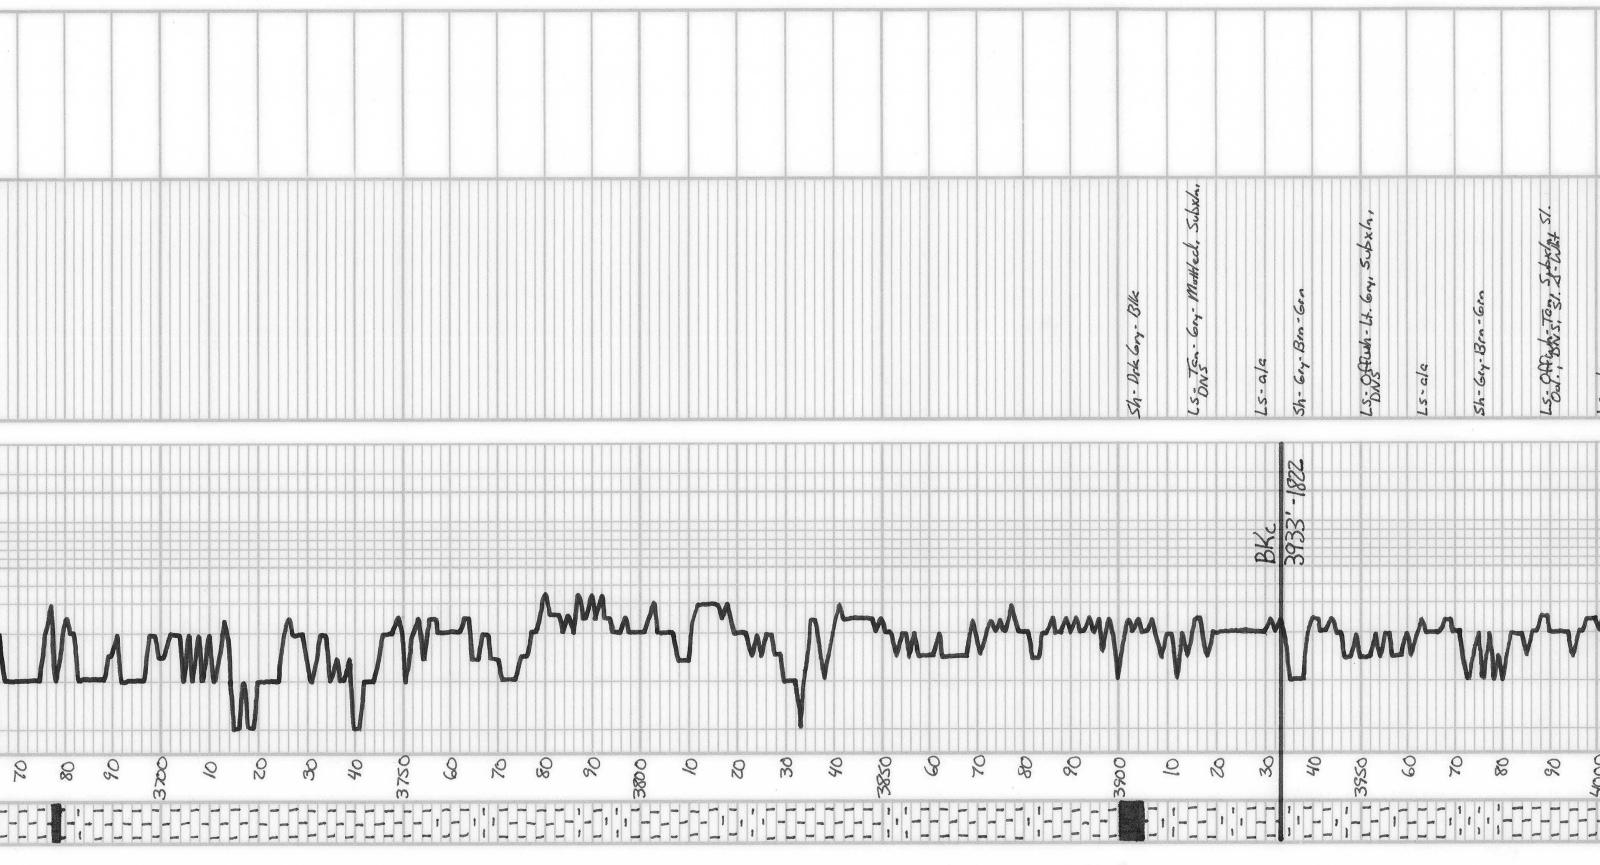

# Tops

| Name          | Тор  | Datum |
|---------------|------|-------|
| Anhydrite     | 1332 | 779   |
| Chase         | 2198 | -87   |
| Heebner       | 3564 | -1453 |
| Lansing       | 3610 | -1499 |
| ВКС           | 3930 | -1819 |
| Pawnee        | 4008 | -1897 |
| Ft. Scott     | 4082 | -1971 |
| Cherokee      | 4097 | -1986 |
| Mississippian | 4188 | -2077 |
| LTD           | 4202 | -2091 |

|               | American Warrior, Inc. |
|---------------|------------------------|
|               | Ryersee #2-28          |
|               | Sec. 28 T18s R21w      |
| Formation     | 760' FSL & 2600' FEL   |
| Anhydrite     | 1332', +779            |
| Base          | 1366', +745            |
| Chase         | 2198', -87             |
| Heebner       | 3564', -1453           |
| Lansing       | 3610', -1499           |
| BKc           | 3930', -1819           |
| Pawnee        | 4008', -1897           |
| Fort Scott    | 4082', -1971           |
| Cherokee      | 4097', -1986           |
| Mississippian | 4188', -2077           |
| RTD           | 4203', -2092           |
| LTD           | 4202', -2091           |

## **Formation Tops**

### **Sample Zone Descriptions**

Fort Scott (4082', -1971): Not Tested Ls – Fine to sub-crystalline with very scattered pinpoint intercrystalline porosity, mostly barren, mostly dense, fair yellow cut fluorescents, 12 units hotwire.

Cherokee "A" Sand (4100', -1989): Covered in DST #1 SS – Quartz, fine to medium grained, poorly sorted, sub-rounded, fair to well cemented with poor inter-granular porosity in cluster, show of free oil when broken, light yellow cut fluorescents, 20 units hotwire.

#### Mississippian Osage (4188', -2077'): Covered in DST #2 Dolo $-\Delta$ – Fine sucrosic crystalline with fair vuggy porosity, heavy tripolitic chert, weathered with fair to good vuggy porosity, light to fair spotted oil stain in porosity, show of free oil, fair yellow fluorescents, light to fair odor, 26 units hotwire.