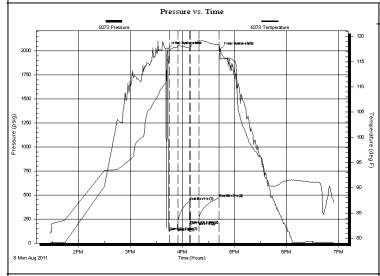

#### PRESSURE SUMMARY

| -      | _        | _       | A                    |
|--------|----------|---------|----------------------|
| Time   | Pressure | Temp    | Annotation           |
| (Min.) | (psig)   | (deg F) |                      |
| 0      | 2023.50  | 115.52  | Initial Hydro-static |
| 2      | 123.93   | 116.35  | Open To Flow (1)     |
| 11     | 162.04   | 118.02  | Shut-In(1)           |
| 25     | 439.22   | 117.64  | End Shut-In(1)       |
| 26     | 192.10   | 117.71  | Open To Flow (2)     |
| 36     | 223.67   | 119.21  | Shut-In(2)           |
| 59     | 468.67   | 118.41  | End Shut-In(2)       |
| 60     | 2015.42  | 115.50  | Final Hydro-static   |
|        |          |         |                      |
|        |          |         |                      |
|        |          |         |                      |
|        |          |         |                      |

### DST #1 Cherokee "A" Sand

Interval (4092' – 4122') Anchor Length 30'

IHP − 2023 #

IFP - 10" - B.O.B. 3 min. 123-162 # ISI - 15" - W.S.B. 439 # FFP - 10" - B.O.B. 7 min. 192-224 # FSI - 15" - Dead 468 #

FHP - 2015 # BHT - 118°F

Recovery: 442' Gassy Muddy Water