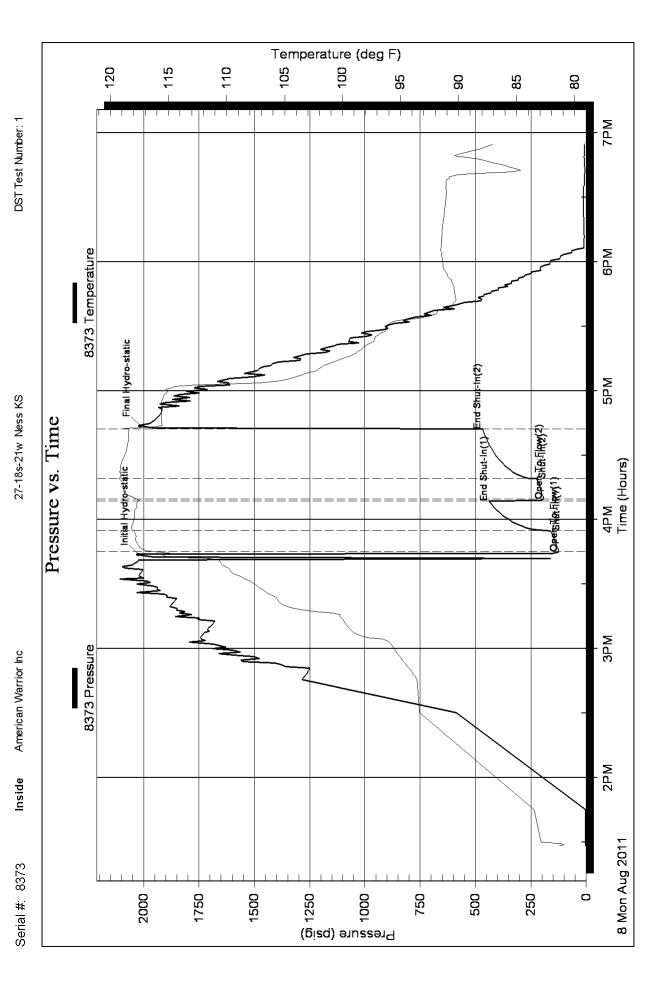

American Warrior Inc

Marshall 1-27

P.O. Box 399

27-18s-21w Ness KS

Garden City, KS 67846

Job Ticket: 042725 **DST#:1** 

ATTN: Jason Alm

Test Start: 2011.08.08 @ 13:27:59

### GENERAL INFORMATION:

Formation: Cher A Sand

Deviated: No Whipstock: ft (KB) Test Type: Conventional Bottom Hole

Time Tool Opened: 15:44:54 Time Test Ended: 18:54:23

Unit No: 35

Tester:

Reference Elevations: 2112.00 ft (KB)

223.67 psig @ 4093.00 ft (KB)

Capacity: Last Calib.: 8000.00 psig

Start Date: 2011.08.08

End Date: 2011.08.08

Time On Btm:

2011.08.08 @ 15:43:39

2011.08.08

Start Time:

13:27:59

4092.00 ft (KB) To 4122.00 ft (KB) (TVD)

End Time: 18:54:23

Time Off Btm: 2011

2011.08.08 @ 16:43:39

TEST COMMENT: IF: 1 blow BOB in 3 min.

IS: Surface blow died in 8 min. FF: 1/4 blow BOB in 7 min.

#### PRESSURE SUMMARY

| -      | _        | _       | A                    |
|--------|----------|---------|----------------------|
| Time   | Pressure | Temp    | Annotation           |
| (Min.) | (psig)   | (deg F) |                      |
| 0      | 2023.50  | 115.52  | Initial Hydro-static |
| 2      | 123.93   | 116.35  | Open To Flow (1)     |
| 11     | 162.04   | 118.02  | Shut-In(1)           |
| 25     | 439.22   | 117.64  | End Shut-In(1)       |
| 26     | 192.10   | 117.71  | Open To Flow (2)     |
| 36     | 223.67   | 119.21  | Shut-In(2)           |
| 59     | 468.67   | 118.41  | End Shut-In(2)       |
| 60     | 2015.42  | 115.50  | Final Hydro-static   |
|        |          |         |                      |
|        |          |         |                      |
|        |          |         |                      |
|        |          |         |                      |

### DST #1 Cherokee "A" Sand

Interval (4092' – 4122') Anchor Length 30'

IHP − 2023 #

IFP - 10" - B.O.B. 3 min. 123-162 # ISI - 15" - W.S.B. 439 # FFP - 10" - B.O.B. 7 min. 192-224 # FSI - 15" - Dead 468 #

FHP - 2015 # BHT - 118°F

Recovery: 442' Gassy Muddy Water