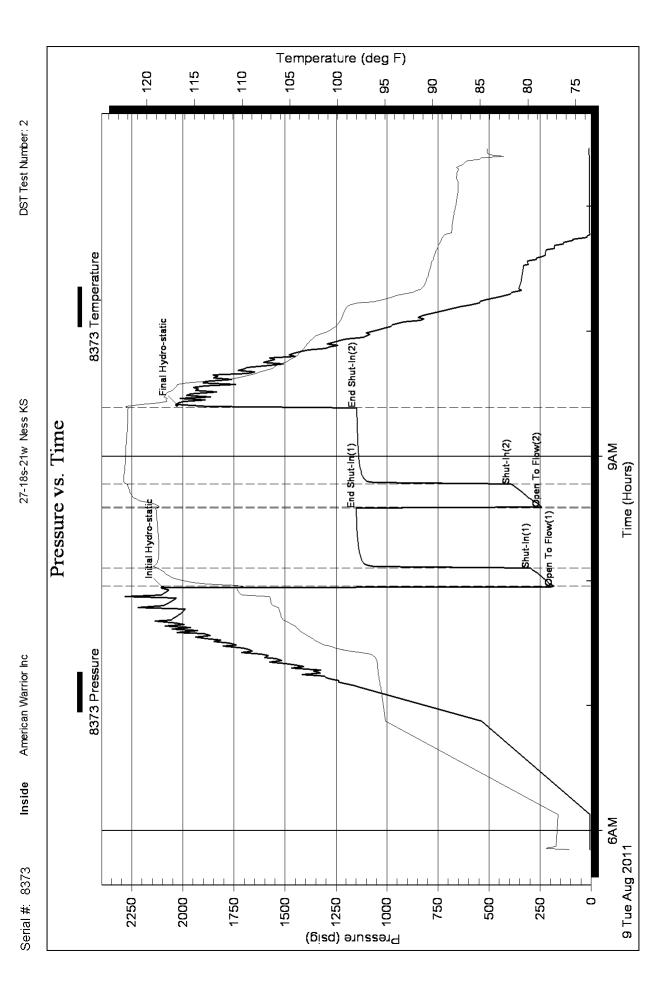

DST#: 2

ATTN: Jason Alm Test Start: 2011.08.09 @ 05:50:38

### GENERAL INFORMATION:

Formation: Miss

Interval:

Deviated: Test Type: Conventional Bottom Hole No Whipstock: ft (KB)

Time Tool Opened: 07:57:18 Time Test Ended: 11:27:32

> 4187.00 ft (KB) To 4194.00 ft (KB) (TVD) Reference Elevations:

Total Depth: 4194.00 ft (KB) (TVD)

Hole Diameter: 7.88 inches Hole Condition: Good KB to GR/CF:

2.00 ft

2112.00 ft (KB)

2110.00 ft (CF)

**Brandon Turley** 

35

Serial #: 8373 Inside

Press@RunDepth: 4188.00 ft (KB) 391.35 psig @ Capacity: 8000.00 psig

Start Date: 2011.08.09 End Date: 2011.08.09 Last Calib.: 2011.08.09 Start Time: 05:50:38 End Time: 2011.08.09 @ 07:56:33 11:27:32 Time On Btm: Time Off Btm: 2011.08.09 @ 09:24:33

TEST COMMENT: IF: BOB in 3 min.

IS: Surface blow died in 15 min.

FF: BOB in 3 min. FS: No return.

### PRESSURE SUMMARY

| Ī | Time   | Pressure | Temp    | Annotation           |
|---|--------|----------|---------|----------------------|
|   | (Min.) | (psig)   | (deg F) |                      |
|   | 0      | 2098.09  | 110.60  | Initial Hydro-static |
|   | 1      | 181.86   | 110.38  | Open To Flow (1)     |
|   | 10     | 296.22   | 118.92  | Shut-In(1)           |
|   | 39     | 1148.56  | 119.04  | End Shut-In(1)       |
|   | 39     | 244.34   | 118.71  | Open To Flow (2)     |
| ٠ | 50     | 391.35   | 122.03  | Shut-In(2)           |
| : | 87     | 1145.30  | 121.95  | End Shut-In(2)       |
| , | 88     | 2028.14  | 120.61  | Final Hydro-static   |
|   |        |          |         |                      |
|   |        |          |         |                      |
|   |        |          |         |                      |
|   |        |          |         |                      |
|   |        |          |         |                      |

### DST #2 Mississippian Osage

Interval (4187' – 4194') Anchor Length 7'

IHP − 2098 #

IFP - 10" - B.O.B. 3 min. 181-296 # ISI - 30" - W.S.B. 1148 # FFP - 10" - B.O.B. 3 min. 244-391 # FSI - 30" - Dead 1145 #

FHP - 2028 # BHT - 122°F

Recovery: 682' Gassy Muddy Water