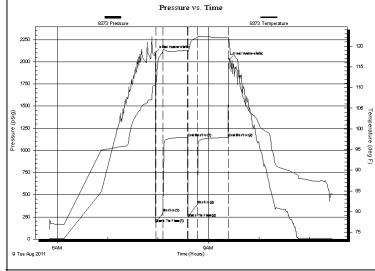

DST#: 2

ATTN: Jason Alm Test Start: 2011.08.09 @ 05:50:38

### GENERAL INFORMATION:

Formation: Miss

Interval:

Deviated: Test Type: Conventional Bottom Hole No Whipstock: ft (KB)

Time Tool Opened: 07:57:18 Time Test Ended: 11:27:32

> 4187.00 ft (KB) To 4194.00 ft (KB) (TVD) Reference Elevations:

Press@RunDepth: 4188.00 ft (KB) 391.35 psig @ Capacity: 8000.00 psig

Start Date: 2011.08.09 End Date: 2011.08.09 Last Calib.: 2011.08.09 Start Time: 05:50:38 End Time: 2011.08.09 @ 07:56:33 11:27:32 Time On Btm: Time Off Btm: 2011.08.09 @ 09:24:33

### PRESSURE SUMMARY

| Ī | Time   | Pressure | Temp    | Annotation           |
|---|--------|----------|---------|----------------------|
|   | (Min.) | (psig)   | (deg F) |                      |
|   | 0      | 2098.09  | 110.60  | Initial Hydro-static |
|   | 1      | 181.86   | 110.38  | Open To Flow (1)     |
|   | 10     | 296.22   | 118.92  | Shut-In(1)           |
|   | 39     | 1148.56  | 119.04  | End Shut-In(1)       |
|   | 39     | 244.34   | 118.71  | Open To Flow (2)     |
| ٠ | 50     | 391.35   | 122.03  | Shut-In(2)           |
| : | 87     | 1145.30  | 121.95  | End Shut-In(2)       |
| , | 88     | 2028.14  | 120.61  | Final Hydro-static   |
|   |        |          |         |                      |
|   |        |          |         |                      |
|   |        |          |         |                      |
|   |        |          |         |                      |
|   |        |          |         |                      |

### DST #2 Mississippian Osage

Interval (4187' – 4194') Anchor Length 7'

IHP − 2098 #

IFP - 10" - B.O.B. 3 min. 181-296 # ISI - 30" - W.S.B. 1148 # FFP - 10" - B.O.B. 3 min. 244-391 # FSI - 30" - Dead 1145 #

FHP - 2028 # BHT - 122°F

Recovery: 682' Gassy Muddy Water