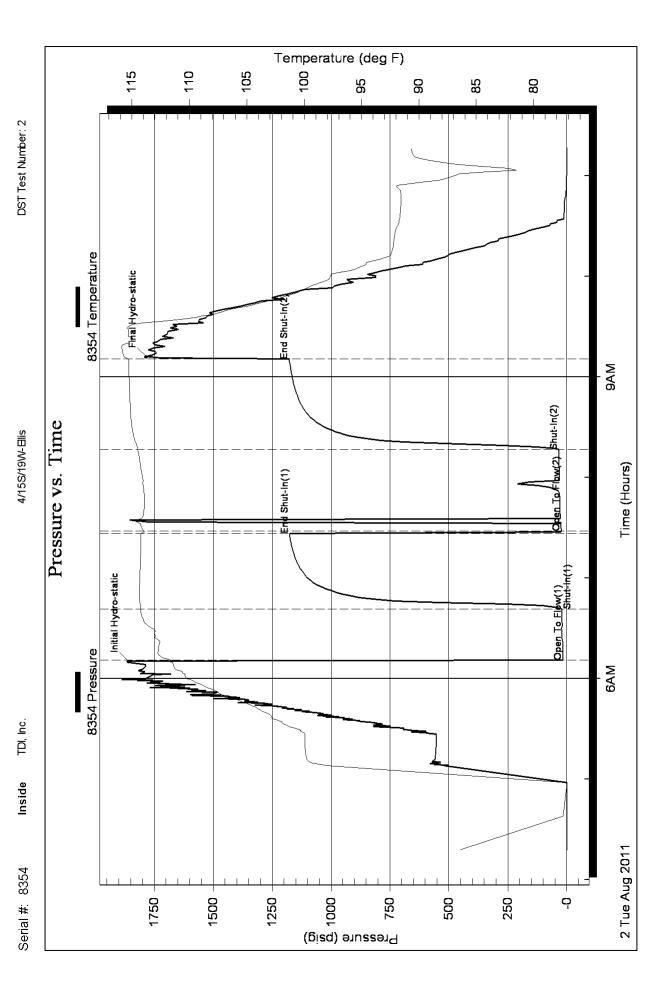

Ref. No:

Trilobite Testing, Inc

Page 3

TDI, Inc.

Yarnell-Gross Unit #1

1310 Bison Rd.

4/15S/19W-Ellis

Tester:

Unit No:

Hays, KS 67601

Job Ticket: 45225 **DST#: 2** 

ATTN: Herb Dienes

Test Start: 2011.08.02 @ 04:07:30

Dustin Rash

38

### GENERAL INFORMATION:

Formation: Cong Sand & Arbuckle

Deviated: No Whipstock: ft (KB) Test Type: Conventional Bottom Hole

Time Tool Opened: 06:10:30 Time Test Ended: 11:16:00

Interval: 3674.00 ft (KB) To 3686.00 ft (KB) (TVD)

#### PRESSURE SUMMARY

| _ |        |          |         |                      |
|---|--------|----------|---------|----------------------|
| Ī | Time   | Pressure | Temp    | Annotation           |
|   | (Min.) | (psig)   | (deg F) |                      |
|   | 0      | 1858.68  | 111.92  | Initial Hydro-static |
|   | 1      | 17.74    | 111.60  | Open To Flow (1)     |
|   | 31     | 21.69    | 114.21  | Shut-In(1)           |
|   | 76     | 1175.32  | 114.18  | End Shut-In(1)       |
|   | 78     | 23.08    | 113.93  | Open To Flow (2)     |
|   | 127    | 33.28    | 114.45  | Shut-In(2)           |
|   | 181    | 1177.29  | 115.27  | End Shut-In(2)       |
| , | 182    | 1783.35  | 115.67  | Final Hydro-static   |
|   |        |          |         |                      |
|   |        |          |         |                      |
|   |        |          |         |                      |
|   |        |          |         |                      |
|   |        |          |         |                      |