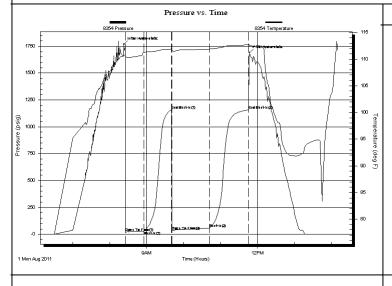

Respectfully, Tom Denning

TDI, Inc.

1310 Bison Rd.

Hays, KS 67601

Yarnell-Gross Unit #1

4/15S/19W-Ellis

Job Ticket: 45224

DST#: 1

ATTN: Herb Dienes

Test Start: 2011.08.01 @ 06:20:15

#### **GENERAL INFORMATION:**

Formation: LKC "H,I,&J"

Deviated: No Whipstock: ft (KB)

Time Tool Opened: 08:25:45 Time Test Ended: 14:10:45

Interval: 3470.00 ft (KB) To 3557.00 ft (KB) (TVD)

Total Depth: 3557.00 ft (KB) (TVD)

### PRESSURE SUMMARY

| Time   | Pressure | Temp    | Annotation           |
|--------|----------|---------|----------------------|
| (Min.) | (psig)   | (deg F) |                      |
| 0      | 1767.82  | 110.68  | Initial Hydro-static |
| 3      | 19.65    | 110.40  | Open To Flow (1)     |
| 33     | 30.25    | 111.25  | Shut-In(1)           |
| 77     | 1157.27  | 111.88  | End Shut-In(1)       |
| 78     | 32.00    | 111.62  | Open To Flow (2)     |
| 139    | 57.05    | 111.88  | Shut-In(2)           |
| 203    | 1157.78  | 112.65  | End Shut-In(2)       |
| 204    | 1689.10  | 112.51  | Final Hydro-static   |
|        |          |         |                      |
|        |          |         |                      |
|        |          |         |                      |