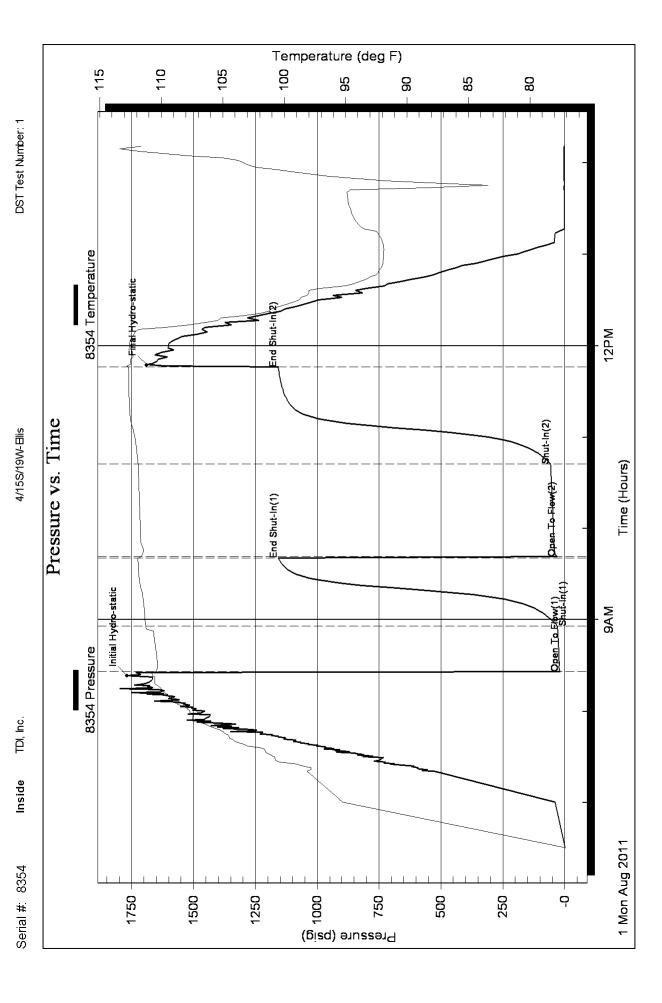

Respectfully, Tom Denning

TDI, Inc.

1310 Bison Rd.

Hays, KS 67601

Yarnell-Gross Unit #1

4/15S/19W-Ellis

Job Ticket: 45224

DST#: 1

ATTN: Herb Dienes

Test Start: 2011.08.01 @ 06:20:15

#### **GENERAL INFORMATION:**

Formation: LKC "H,I,&J"

Deviated: No Whipstock: ft (KB)

Time Tool Opened: 08:25:45 Time Test Ended: 14:10:45

Interval: 3470.00 ft (KB) To 3557.00 ft (KB) (TVD)

Total Depth: 3557.00 ft (KB) (TVD)

### PRESSURE SUMMARY

| Time   | Pressure | Temp    | Annotation           |
|--------|----------|---------|----------------------|
| (Min.) | (psig)   | (deg F) |                      |
| 0      | 1767.82  | 110.68  | Initial Hydro-static |
| 3      | 19.65    | 110.40  | Open To Flow (1)     |
| 33     | 30.25    | 111.25  | Shut-In(1)           |
| 77     | 1157.27  | 111.88  | End Shut-In(1)       |
| 78     | 32.00    | 111.62  | Open To Flow (2)     |
| 139    | 57.05    | 111.88  | Shut-In(2)           |
| 203    | 1157.78  | 112.65  | End Shut-In(2)       |
| 204    | 1689.10  | 112.51  | Final Hydro-static   |
|        |          |         |                      |
|        |          |         |                      |
|        |          |         |                      |