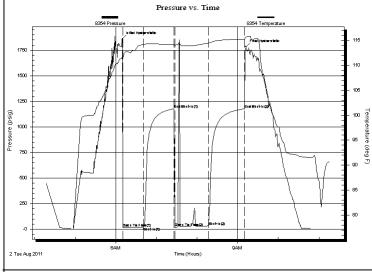

Ref. No:

Trilobite Testing, Inc

Page 3

TDI, Inc.

Yarnell-Gross Unit #1

1310 Bison Rd.

4/15S/19W-Ellis

Tester:

Unit No:

Hays, KS 67601

Job Ticket: 45225 **DST#: 2** 

ATTN: Herb Dienes

Test Start: 2011.08.02 @ 04:07:30

Dustin Rash

38

### GENERAL INFORMATION:

Formation: Cong Sand & Arbuckle

Deviated: No Whipstock: ft (KB) Test Type: Conventional Bottom Hole

Time Tool Opened: 06:10:30 Time Test Ended: 11:16:00

Interval: 3674.00 ft (KB) To 3686.00 ft (KB) (TVD)

#### PRESSURE SUMMARY

| _ |        |          |         |                      |
|---|--------|----------|---------|----------------------|
| Ī | Time   | Pressure | Temp    | Annotation           |
|   | (Min.) | (psig)   | (deg F) |                      |
|   | 0      | 1858.68  | 111.92  | Initial Hydro-static |
|   | 1      | 17.74    | 111.60  | Open To Flow (1)     |
|   | 31     | 21.69    | 114.21  | Shut-In(1)           |
|   | 76     | 1175.32  | 114.18  | End Shut-In(1)       |
|   | 78     | 23.08    | 113.93  | Open To Flow (2)     |
|   | 127    | 33.28    | 114.45  | Shut-In(2)           |
|   | 181    | 1177.29  | 115.27  | End Shut-In(2)       |
| , | 182    | 1783.35  | 115.67  | Final Hydro-static   |
|   |        |          |         |                      |
|   |        |          |         |                      |
|   |        |          |         |                      |
|   |        |          |         |                      |
|   |        |          |         |                      |