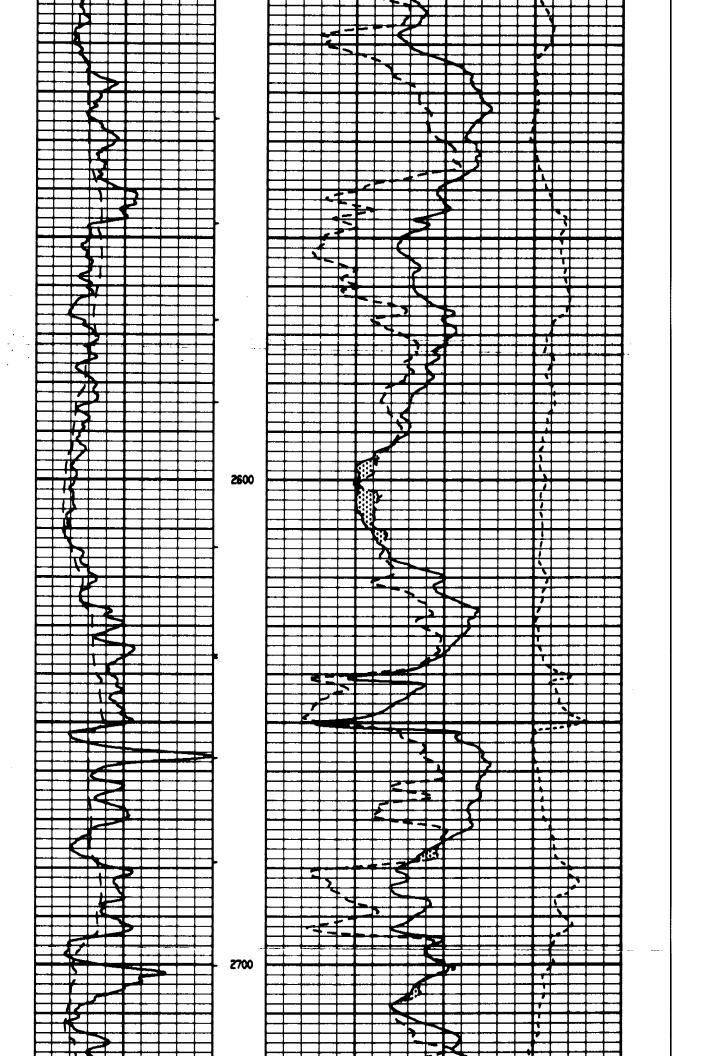

# Perforations And Bridge Plug Sets

| Perforation Top | Perforation Base | Formation       | Bridge Plug Depth |
|-----------------|------------------|-----------------|-------------------|
| 4765            | 4773             | Kinderhook Sand |                   |