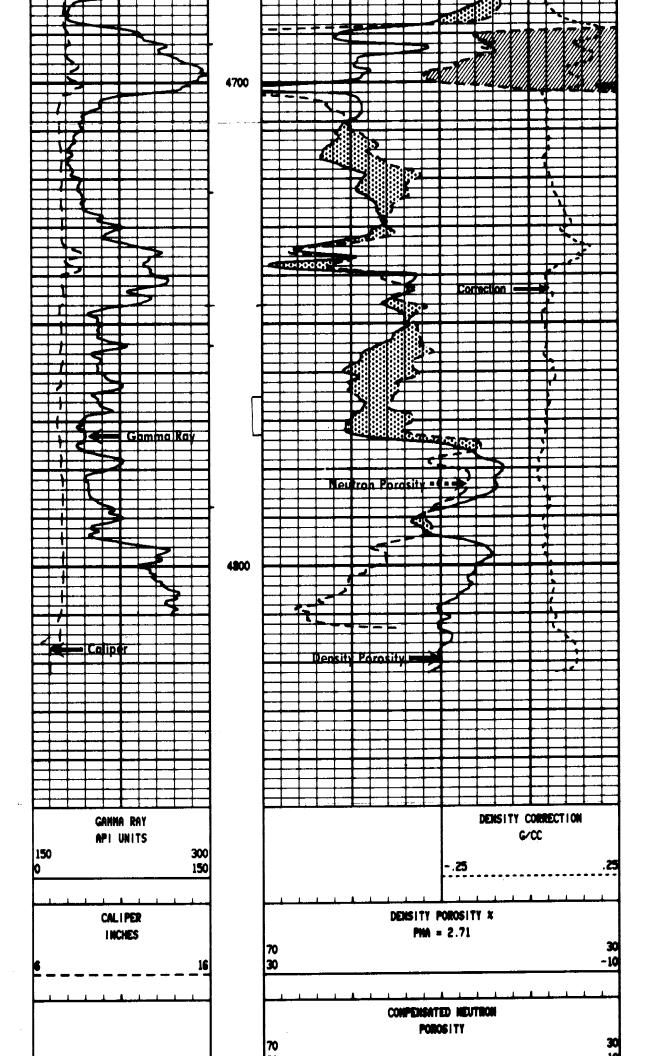

# Perforations And Bridge Plug Sets

| Perforation Top | Perforation Base | Formation       | Bridge Plug Depth |
|-----------------|------------------|-----------------|-------------------|
| 4765            | 4773             | Kinderhook Sand |                   |