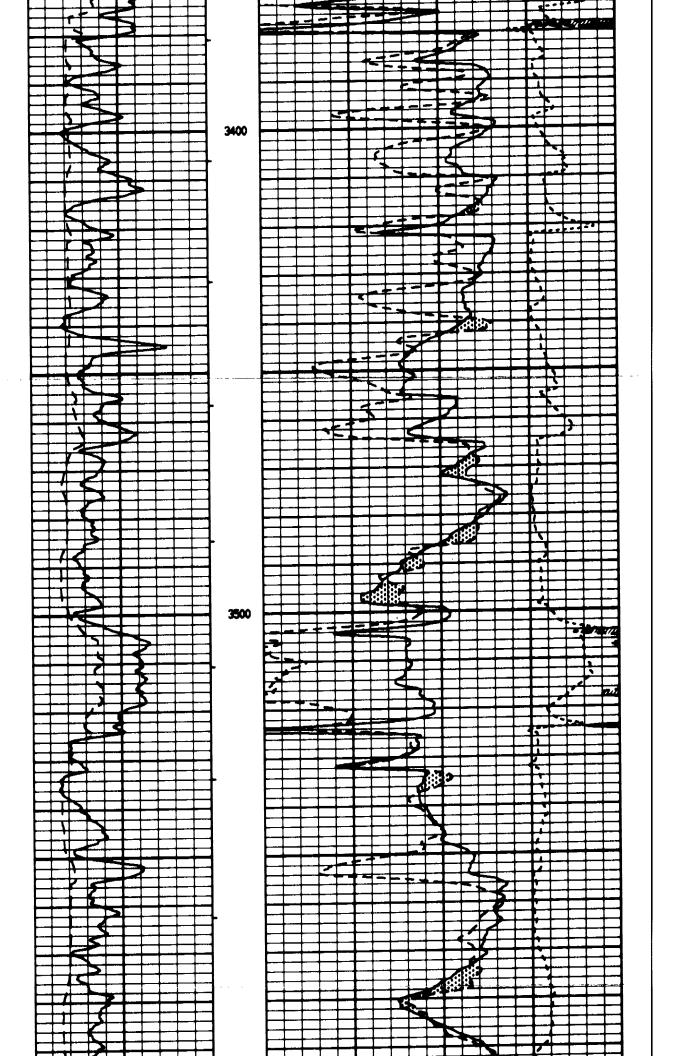

# Perforations And Bridge Plug Sets

| Perforation Top | Perforation Base | Formation       | Bridge Plug Depth |
|-----------------|------------------|-----------------|-------------------|
| 4765            | 4773             | Kinderhook Sand |                   |

| <br><u> </u> | _      |       |               |                  |              |               |           |       |              |                  |                     |                        |         |               |          |         |             | <br>                                                     |       |                |           |            |            |             |         |          |           |
|--------------|--------|-------|---------------|------------------|--------------|---------------|-----------|-------|--------------|------------------|---------------------|------------------------|---------|---------------|----------|---------|-------------|----------------------------------------------------------|-------|----------------|-----------|------------|------------|-------------|---------|----------|-----------|
| Ofil         | -      | 20    | Run           |                  | Witnessed By | Operating Rig | Max Rec.  | Level | Density      | Salir            | Top Lo              | Bottom                 | Depth-  | Depth-        | Type Log | Run No. | Date        | Perm<br>Log I                                            |       |                |           |            |            | FIL         | DIG     |          |           |
| 77/B"        | Lh/TeT | Bit   |               | 200 07           | ed By        | ng Rig        | c. Temp., | -     | Vars         | Salinity, PPM CL | Top Logged Interval | Bottom Logged Interval | -Logger | Depth—Driller | ğ        | ١,      |             | Permanent Datum Log Measured from Drilling Measured from |       |                |           |            |            | FILE NO.    | DIGITAL |          |           |
| 435,         | 0      | From  | Bore-Hole F   |                  |              | Time          | . Deg F.  |       |              | CL               | iva.                | interval               |         |               |          |         |             |                                                          | SEC 5 | LOCATION:      | COUNTY    | FIELD      | WELL       | COMPANY     | LOG     |          | ROTTR     |
| T.D          | , SEh  | 70    | Record        | DOUG FICHTINIESS | B. DRYLLE    | HOURS         | 7.22      | FULL  | 9.F          | 9,500            |                     | ተ3፲۵                   | 4838    | - 1           | DUAL Ø   |         | T TOE ATION | KELLY BUSHING<br>KELLY BUSHING<br>GROUND LEVEL           | TWP   | N®-NM-SE<br>i: | KIOWA     | GREENS3URG | RICHARDSON | Y MCGINNESS |         |          |           |
|              | 1 ( )  | Size  |               | <u> </u>         | 3            |               |           |       |              |                  |                     |                        |         |               |          |         | E66't       | 5 7.                                                     | SG2   |                |           | RG EXT.    | NO .       | OIL         | _       |          |           |
|              | 1      | Wogt. |               |                  |              |               |           |       |              |                  |                     |                        |         |               |          |         |             | Elev. 2]                                                 | RGE   |                | STATE     |            | L-A        | COMPANY     |         | Pc       | Z         |
|              | 0      | From  | Casing Record |                  |              | •             |           |       | <b>3</b>     |                  |                     |                        |         |               |          |         |             | Elev. 2157<br>Ft. Above Permanent Datum                  | 17w   |                | TE KANSAS |            |            |             |         | Porosity | Neutron/D |
|              |        |       | ord           |                  |              | '             | ď,        | Ý     | $\epsilon J$ |                  |                     |                        |         |               | T        | T       |             | . 3                                                      | 1     |                | Ä         |            |            |             |         | < (      |           |

유무중

2157

Elevations:

177 7

utron/Density orosity Log

OTHER SERVICES
DUAL IND.

|               |           |               |                                                                             | Equipr   | nent Data            |   | -   |             |             |             |     |  |  |  |
|---------------|-----------|---------------|-----------------------------------------------------------------------------|----------|----------------------|---|-----|-------------|-------------|-------------|-----|--|--|--|
| Run No.       | Tool No.  | Source No.    | Par                                                                         | el No.   |                      |   | Log | ging Un     | it          | Location    |     |  |  |  |
| ONE           | 91,25-A4  | ED-V2)        | ŽIM                                                                         | PLEC     |                      |   | Ņ.  | <u>0. 5</u> |             | HAYS.       |     |  |  |  |
| Tool Model No |           | 71,-2A-33     |                                                                             |          |                      |   |     |             |             |             |     |  |  |  |
|               |           | <u> </u>      |                                                                             | Calibra  | ition Data           |   |     |             |             |             |     |  |  |  |
| Run           |           | Gamma Ray     |                                                                             |          | I                    |   |     | CDT         |             | <del></del> |     |  |  |  |
| No.           | API Scale | Background Cl | PS S                                                                        | Std. CPS | DNSS                 |   | Mg. | Al.         | DNLS        | Mg.         | Al. |  |  |  |
|               |           |               |                                                                             |          |                      |   |     |             |             |             |     |  |  |  |
|               |           |               | $-\!\!\!\!\!\!\!\!\!\!\!\!\!\!\!\!\!\!\!\!\!\!\!\!\!\!\!\!\!\!\!\!\!\!\!\!$ |          |                      |   |     |             |             |             |     |  |  |  |
|               |           |               |                                                                             | Logoi    | ng Data              |   |     |             |             | <u> </u>    |     |  |  |  |
| Run           | Dep       | oths          | Speed                                                                       | GR       | S.D. from C.D. (ft.) |   |     |             |             |             |     |  |  |  |
| No.           | From      | To            | Ft/Min                                                                      | DC       | GR                   | 1 | -   |             |             |             |     |  |  |  |
| ONE           | TD        | 2350          | 30                                                                          |          | CAL                  |   |     |             |             |             |     |  |  |  |
|               |           |               |                                                                             |          | DNSS                 | Ī |     |             | <del></del> |             |     |  |  |  |
| i             |           |               |                                                                             |          | DNLS                 |   |     |             |             |             |     |  |  |  |