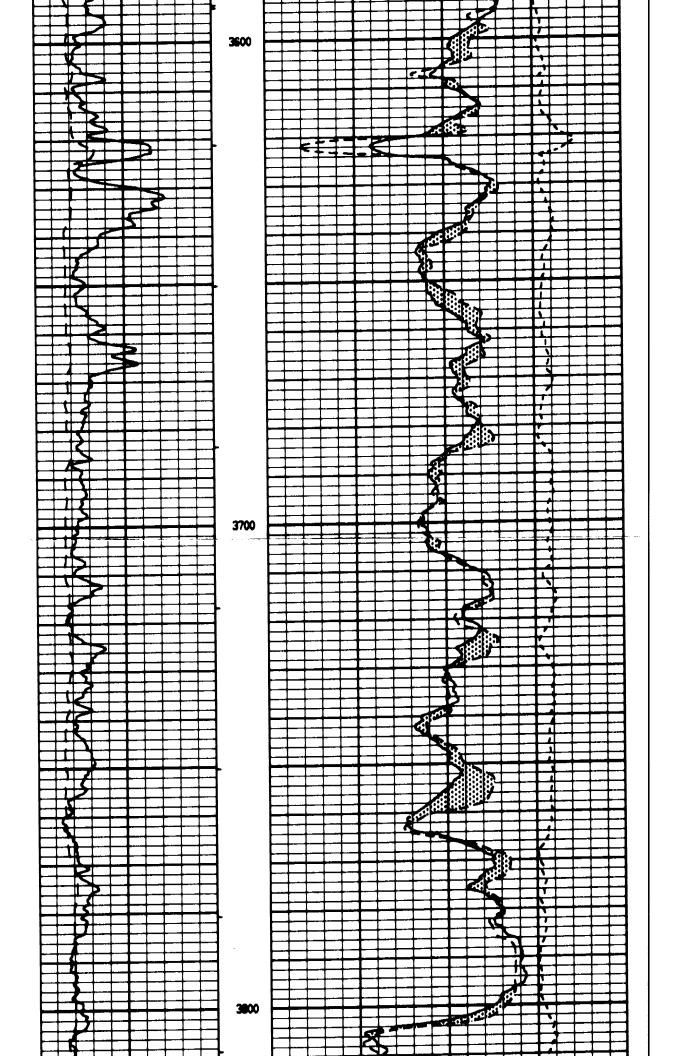

# Perforations And Bridge Plug Sets

| Perforation Top | Perforation Base | Formation       | Bridge Plug Depth |
|-----------------|------------------|-----------------|-------------------|
| 4765            | 4773             | Kinderhook Sand |                   |

| <br><u> </u> | _      |       |               |                  |              |               |           |       |              |                  |                     |                        |         |               |          |         |             | <br>                                                     |       |                |           |            |            |             |         |          |           |
|--------------|--------|-------|---------------|------------------|--------------|---------------|-----------|-------|--------------|------------------|---------------------|------------------------|---------|---------------|----------|---------|-------------|----------------------------------------------------------|-------|----------------|-----------|------------|------------|-------------|---------|----------|-----------|
| Ofil         | -      | 20    | Run           |                  | Witnessed By | Operating Rig | Max Rec.  | Level | Density      | Salir            | Top Lo              | Bottom                 | Depth-  | Depth-        | Type Log | Run No. | Date        | Perm<br>Log I                                            |       |                |           |            |            | FIL         | DIG     |          |           |
| 77/B"        | Lh/TeT | Bit   |               | 200 07           | ed By        | ng Rig        | c. Temp., | -     | Vars         | Salinity, PPM CL | Top Logged Interval | Bottom Logged Interval | -Logger | Depth—Driller | ğ        | ١,      |             | Permanent Datum Log Measured from Drilling Measured from |       |                |           |            |            | FILE NO.    | DIGITAL |          |           |
| 435,         | 0      | From  | Bore-Hole F   |                  |              | Time          | . Deg F.  |       |              | CL               | iva.                | interval               |         |               |          |         |             |                                                          | SEC 5 | LOCATION:      | COUNTY    | FIELD      | WELL       | COMPANY     | LOG     |          | ROTTR     |
| T.D          | , SEh  | 70    | Record        | DOUG FICHTINIESS | B. DRYLLE    | HOURS         | 7.22      | FULL  | 9.F          | 9,500            |                     | ተ3፲۵                   | 4838    | - 1           | DUAL Ø   |         | T TOE ATION | KELLY BUSHING<br>KELLY BUSHING<br>GROUND LEVEL           | TWP   | N®-NM-SE<br>i: | KIOWA     | GREENS3URG | RICHARDSON | Y MCGINNESS |         |          |           |
|              | 1 ( )  | Size  |               | <u> </u>         | 3            |               |           |       |              |                  |                     |                        |         |               |          |         | E66't       | 5 7.                                                     | SG2   |                |           | RG EXT.    | NO .       | OIL         | _       |          |           |
|              | 1      | Wogt. |               |                  |              |               |           |       |              |                  |                     |                        |         |               |          |         |             | Elev. 2]                                                 | RGE   |                | STATE     |            | L-A        | COMPANY     |         | Pc       | Z         |
|              | 0      | From  | Casing Record |                  |              | •             |           |       | <b>3</b>     |                  |                     |                        |         |               |          |         |             | Elev. 2157<br>Ft. Above Permanent Datum                  | 17w   |                | TE KANSAS |            |            |             |         | Porosity | Neutron/D |
|              |        |       | ord           |                  |              | '             | ď,        | Ý     | $\epsilon J$ |                  |                     |                        |         |               | T        | T       |             | . 3                                                      | 1     |                | Ä         |            |            |             |         | < (      |           |

유무중

2157

Elevations:

177 7

utron/Density orosity Log

OTHER SERVICES
DUAL IND.

|               |           |               |                                                                             | Equipr   | nent Data            |   | -   |             |             |             |     |  |  |  |
|---------------|-----------|---------------|-----------------------------------------------------------------------------|----------|----------------------|---|-----|-------------|-------------|-------------|-----|--|--|--|
| Run No.       | Tool No.  | Source No.    | Par                                                                         | el No.   |                      |   | Log | ging Un     | it          | Location    |     |  |  |  |
| ONE           | 91,25-A4  | ED-V2)        | ŽIM                                                                         | PLEC     |                      |   | Ņ.  | <u>0. 5</u> |             | HAYS.       |     |  |  |  |
| Tool Model No |           | 71,-2A-33     |                                                                             |          |                      |   |     |             |             |             |     |  |  |  |
|               |           | <u> </u>      |                                                                             | Calibra  | ition Data           |   |     |             |             |             |     |  |  |  |
| Run           |           | Gamma Ray     |                                                                             |          | I                    |   |     | CDT         |             | <del></del> |     |  |  |  |
| No.           | API Scale | Background Cl | PS S                                                                        | Std. CPS | DNSS                 |   | Mg. | Al.         | DNLS        | Mg.         | Al. |  |  |  |
|               |           |               |                                                                             |          |                      |   |     |             |             |             |     |  |  |  |
|               |           |               | $-\!\!\!\!\!\!\!\!\!\!\!\!\!\!\!\!\!\!\!\!\!\!\!\!\!\!\!\!\!\!\!\!\!\!\!\!$ |          |                      |   |     |             |             |             |     |  |  |  |
|               |           |               |                                                                             | Logoi    | ng Data              |   |     |             |             | <u> </u>    |     |  |  |  |
| Run           | Dep       | oths          | Speed                                                                       | GR       | S.D. from C.D. (ft.) |   |     |             |             |             |     |  |  |  |
| No.           | From      | To            | Ft/Min                                                                      | DC       | GR                   | 1 | -   |             |             |             |     |  |  |  |
| ONE           | TD        | 2350          | 30                                                                          |          | CAL                  |   |     |             |             |             |     |  |  |  |
|               |           |               |                                                                             |          | DNSS                 | Ī |     |             | <del></del> |             |     |  |  |  |
| i             |           |               |                                                                             |          | DNLS                 |   |     |             |             |             |     |  |  |  |