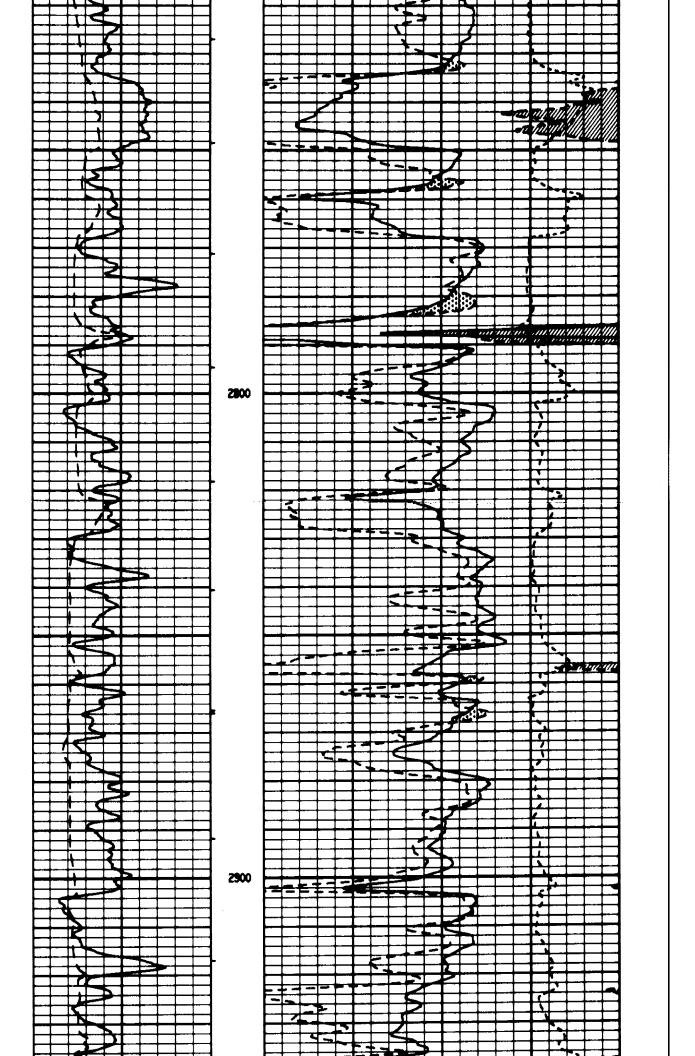

# Perforations And Bridge Plug Sets

| Perforation Top | Perforation Base | Formation       | Bridge Plug Depth |
|-----------------|------------------|-----------------|-------------------|
| 4765            | 4773             | Kinderhook Sand |                   |