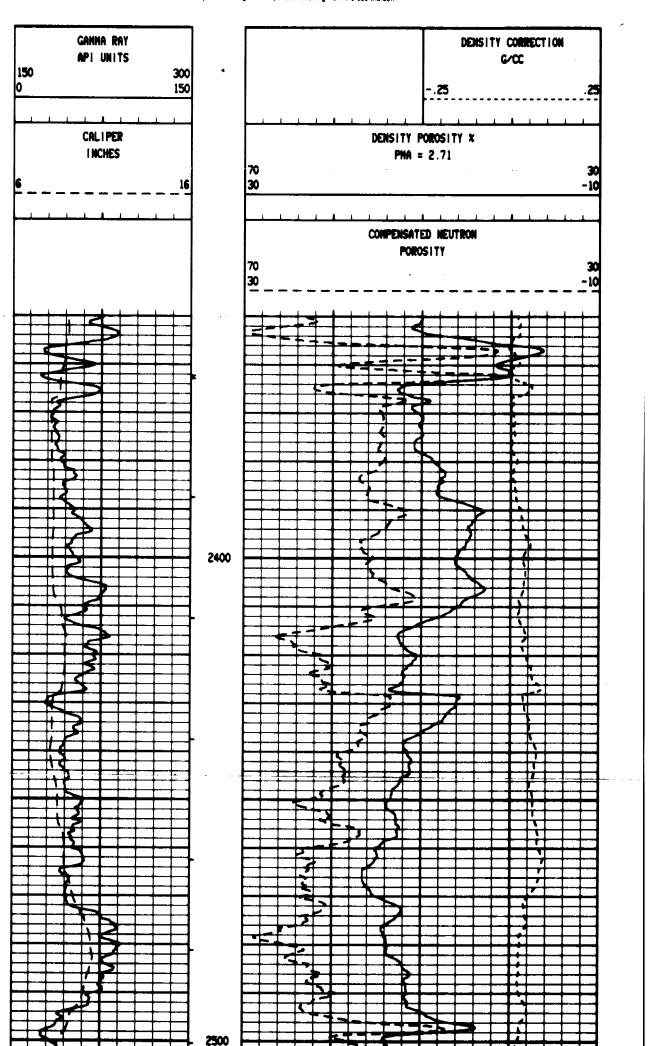

# Perforations And Bridge Plug Sets

| Perforation Top | Perforation Base | Formation       | Bridge Plug Depth |
|-----------------|------------------|-----------------|-------------------|
| 4765            | 4773             | Kinderhook Sand |                   |