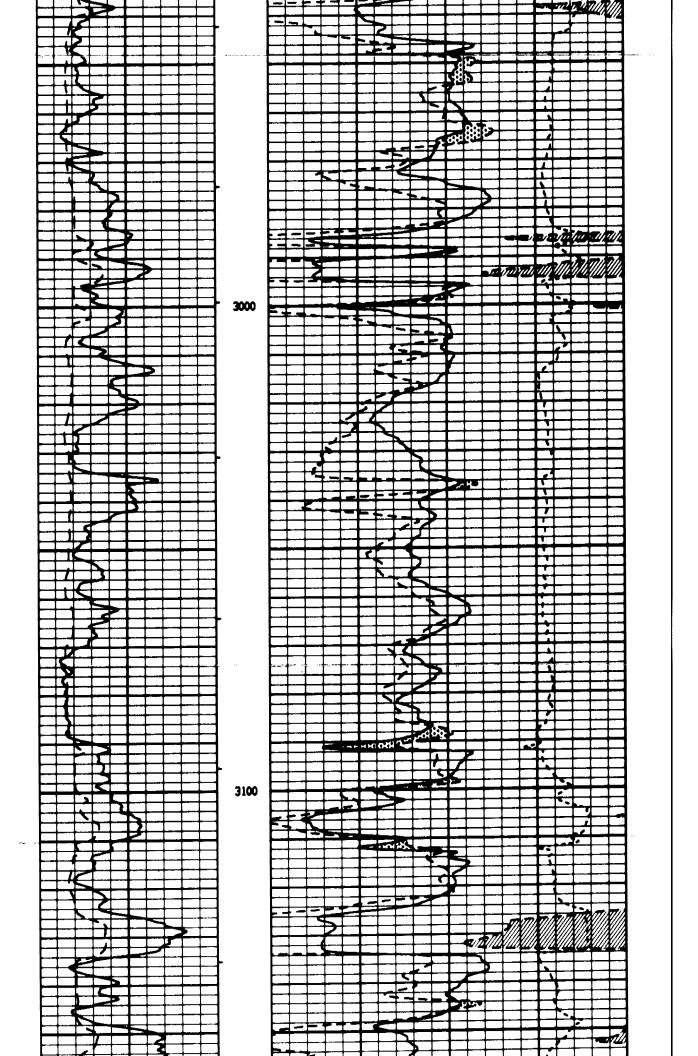

# Perforations And Bridge Plug Sets

| Perforation Top | Perforation Base | Formation       | Bridge Plug Depth |
|-----------------|------------------|-----------------|-------------------|
| 4765            | 4773             | Kinderhook Sand |                   |