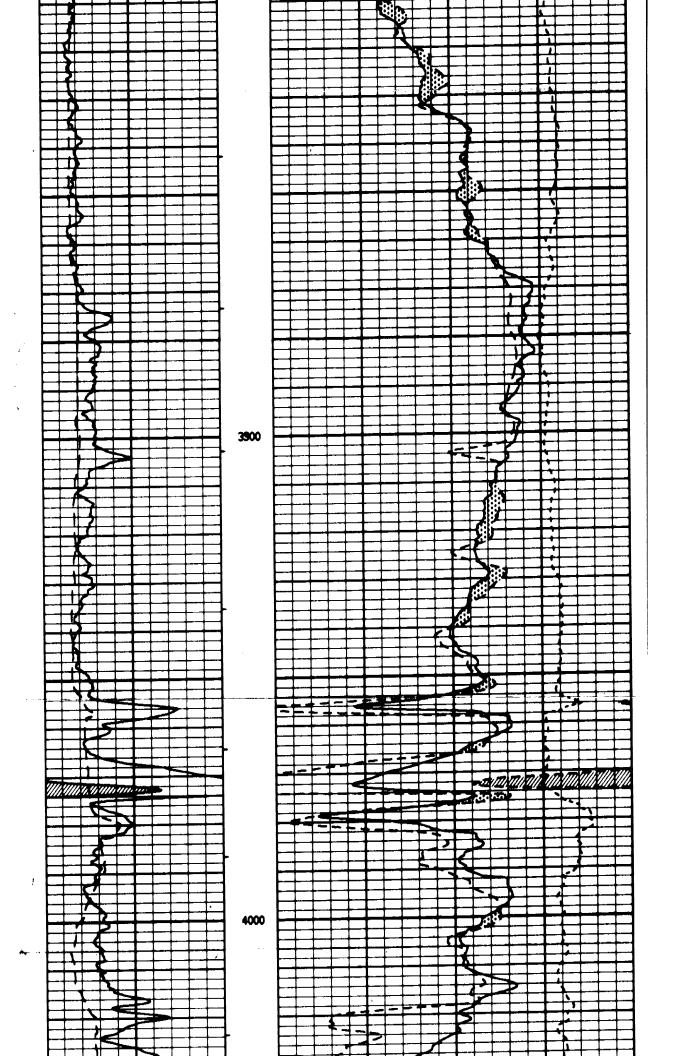

# Perforations And Bridge Plug Sets

| Perforation Top | Perforation Base | Formation       | Bridge Plug Depth |
|-----------------|------------------|-----------------|-------------------|
| 4765            | 4773             | Kinderhook Sand |                   |

| <br><u> </u> | _      |       |               |                  |              |               |           |       |              |                  |                     |                        |         |               |          |         |             | <br>                                                     |       |                |           |            |            |             |         |          |           |
|--------------|--------|-------|---------------|------------------|--------------|---------------|-----------|-------|--------------|------------------|---------------------|------------------------|---------|---------------|----------|---------|-------------|----------------------------------------------------------|-------|----------------|-----------|------------|------------|-------------|---------|----------|-----------|
| Ofil         | -      | 20    | Run           |                  | Witnessed By | Operating Rig | Max Rec.  | Level | Density      | Salir            | Top Lo              | Bottom                 | Depth-  | Depth-        | Type Log | Run No. | Date        | Perm<br>Log I                                            |       |                |           |            |            | FIL         | DIG     |          |           |
| 77/B"        | Lh/TeT | Bit   |               | 200 07           | ed By        | ng Rig        | c. Temp., | -     | Vars         | Salinity, PPM CL | Top Logged Interval | Bottom Logged Interval | -Logger | Depth—Driller | ğ        | ١,      |             | Permanent Datum Log Measured from Drilling Measured from |       |                |           |            |            | FILE NO.    | DIGITAL |          |           |
| 435,         | 0      | From  | Bore-Hole F   |                  |              | Time          | . Deg F.  |       |              | CL               | iva.                | interval               |         |               |          |         |             |                                                          | SEC 5 | LOCATION:      | COUNTY    | FIELD      | WELL       | COMPANY     | LOG     |          | ROTTR     |
| T.D          | , SEh  | 70    | Record        | DOUG FICHTINIESS | B. DRYLLE    | HOURS         | 7.22      | FULL  | 9.F          | 9,500            |                     | ተ3፲۵                   | 4838    | - 1           | DUAL Ø   |         | T TOE ATION | KELLY BUSHING<br>KELLY BUSHING<br>GROUND LEVEL           | TWP   | N®-NM-SE<br>i: | KIOWA     | GREENS3URG | RICHARDSON | Y MCGINNESS |         |          |           |
|              | 1 ( )  | Size  |               | <u> </u>         | 3            |               |           |       |              |                  |                     |                        |         |               |          |         | E66't       | 5 7.                                                     | SG2   |                |           | RG EXT.    | NO .       | OIL         | _       |          |           |
|              | 1      | Wogt. |               |                  |              |               |           |       |              |                  |                     |                        |         |               |          |         |             | Elev. 2]                                                 | RGE   |                | STATE     |            | L-A        | COMPANY     |         | Pc       | Z         |
|              | 0      | From  | Casing Record |                  |              | •             |           |       | <b>3</b>     |                  |                     |                        |         |               |          |         |             | Elev. 2157<br>Ft. Above Permanent Datum                  | 17w   |                | TE KANSAS |            |            |             |         | Porosity | Neutron/D |
|              |        |       | ord           |                  |              | '             | ď,        | Ý     | $\epsilon J$ |                  |                     |                        |         |               | T        | T       |             | . 3                                                      | 1     |                | Ä         |            |            |             |         | < (      |           |

유무중

2157

Elevations:

177 7

utron/Density orosity Log

OTHER SERVICES
DUAL IND.

|               |           |               |                                                                             | Equipr   | nent Data            |   | -   |             |             |             |     |  |  |  |
|---------------|-----------|---------------|-----------------------------------------------------------------------------|----------|----------------------|---|-----|-------------|-------------|-------------|-----|--|--|--|
| Run No.       | Tool No.  | Source No.    | Par                                                                         | el No.   |                      |   | Log | ging Un     | it          | Location    |     |  |  |  |
| ONE           | 91,25-A4  | ED-V2)        | ŽIM                                                                         | PLEC     |                      |   | Ņ.  | <u>0. 5</u> |             | HAYS.       |     |  |  |  |
| Tool Model No |           | 71,-2A-33     |                                                                             |          |                      |   |     |             |             |             |     |  |  |  |
|               |           | <u> </u>      |                                                                             | Calibra  | ition Data           |   |     |             |             |             |     |  |  |  |
| Run           |           | Gamma Ray     |                                                                             |          | I                    |   |     | CDT         |             | <del></del> |     |  |  |  |
| No.           | API Scale | Background Cl | PS S                                                                        | Std. CPS | DNSS                 |   | Mg. | Al.         | DNLS        | Mg.         | Al. |  |  |  |
|               |           |               |                                                                             |          |                      |   |     |             |             |             |     |  |  |  |
|               |           |               | $-\!\!\!\!\!\!\!\!\!\!\!\!\!\!\!\!\!\!\!\!\!\!\!\!\!\!\!\!\!\!\!\!\!\!\!\!$ |          |                      |   |     |             |             |             |     |  |  |  |
|               |           |               |                                                                             | Logoi    | ng Data              |   |     |             |             | <u> </u>    |     |  |  |  |
| Run           | Dep       | oths          | Speed                                                                       | GR       | S.D. from C.D. (ft.) |   |     |             |             |             |     |  |  |  |
| No.           | From      | To            | Ft/Min                                                                      | DC       | GR                   | 1 | -   |             |             |             |     |  |  |  |
| ONE           | TD        | 2350          | 30                                                                          |          | CAL                  |   |     |             |             |             |     |  |  |  |
|               |           |               |                                                                             |          | DNSS                 | Ī |     |             | <del></del> |             |     |  |  |  |
| i             |           |               |                                                                             |          | DNLS                 |   |     |             |             |             |     |  |  |  |