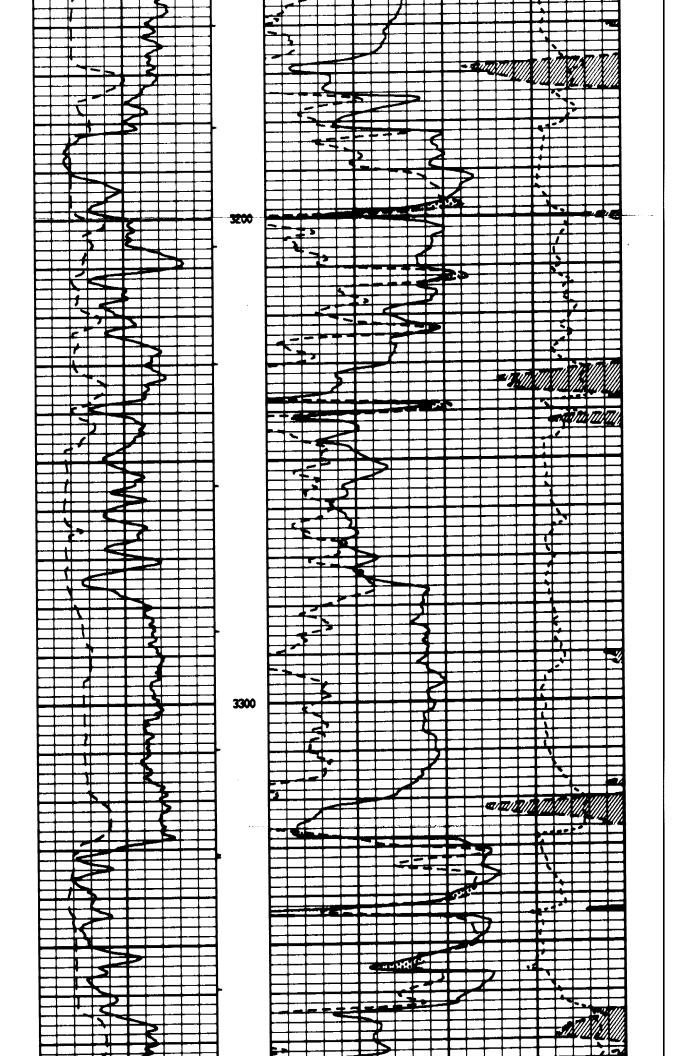

# Perforations And Bridge Plug Sets

| Perforation Top | Perforation Base | Formation       | Bridge Plug Depth |
|-----------------|------------------|-----------------|-------------------|
| 4765            | 4773             | Kinderhook Sand |                   |

| <br><u> </u> | _      |       |               |                  |              |               |           |       |              |                  |                     |                        |         |               |          |         |             | <br>                                                     |       |                |           |            |            |             |         |          |           |
|--------------|--------|-------|---------------|------------------|--------------|---------------|-----------|-------|--------------|------------------|---------------------|------------------------|---------|---------------|----------|---------|-------------|----------------------------------------------------------|-------|----------------|-----------|------------|------------|-------------|---------|----------|-----------|
| Ofil         | -      | 20    | Run           |                  | Witnessed By | Operating Rig | Max Rec.  | Level | Density      | Salir            | Top Lo              | Bottom                 | Depth-  | Depth-        | Type Log | Run No. | Date        | Perm<br>Log I                                            |       |                |           |            |            | FIL         | DIG     |          |           |
| 77/B"        | Lh/TeT | Bit   |               | 200 07           | ed By        | ng Rig        | c. Temp., | -     | Vars         | Salinity, PPM CL | Top Logged Interval | Bottom Logged Interval | -Logger | Depth—Driller | ğ        | ١,      |             | Permanent Datum Log Measured from Drilling Measured from |       |                |           |            |            | FILE NO.    | DIGITAL |          |           |
| 435,         | 0      | From  | Bore-Hole F   |                  |              | Time          | . Deg F.  |       |              | CL               | iva.                | interval               |         |               |          |         |             |                                                          | SEC 5 | LOCATION:      | COUNTY    | FIELD      | WELL       | COMPANY     | LOG     |          | ROTTR     |
| T.D          | , SEh  | 70    | Record        | DOUG FICHTINIESS | B. DRYLLE    | HOURS         | 7.22      | FULL  | 9.F          | 9,500            |                     | ተ3፲۵                   | 4838    | - 1           | DUAL Ø   |         | T TOE ATION | KELLY BUSHING<br>KELLY BUSHING<br>GROUND LEVEL           | TWP   | N®-NM-SE<br>i: | KIOWA     | GREENS3URG | RICHARDSON | Y MCGINNESS |         |          |           |
|              | 1 ( )  | Size  |               | <u> </u>         | 3            |               |           |       |              |                  |                     |                        |         |               |          |         | E66't       | 5 7.                                                     | SG2   |                |           | RG EXT.    | NO .       | OIL         | _       |          |           |
|              | 1      | Wogt. |               |                  |              |               |           |       |              |                  |                     |                        |         |               |          |         |             | Elev. 2]                                                 | RGE   |                | STATE     |            | L-A        | COMPANY     |         | Pc       | Z         |
|              | 0      | From  | Casing Record |                  |              | •             |           |       | <b>3</b>     |                  |                     |                        |         |               |          |         |             | Elev. 2157<br>Ft. Above Permanent Datum                  | 17w   |                | TE KANSAS |            |            |             |         | Porosity | Neutron/D |
|              |        |       | ord           |                  |              | '             | ď,        | Ý     | $\epsilon J$ |                  |                     |                        |         |               | T        | T       |             | . 3                                                      | 1     |                | Ä         |            |            |             |         | < (      |           |

유무중

2157

Elevations:

177 7

utron/Density orosity Log

OTHER SERVICES
DUAL IND.

|               |           |               |                                                                             | Equipr   | nent Data            |   | -   |             |             |             |     |  |  |  |
|---------------|-----------|---------------|-----------------------------------------------------------------------------|----------|----------------------|---|-----|-------------|-------------|-------------|-----|--|--|--|
| Run No.       | Tool No.  | Source No.    | Par                                                                         | el No.   |                      |   | Log | ging Un     | it          | Location    |     |  |  |  |
| ONE           | 91,25-A4  | ED-V2)        | ŽIM                                                                         | PLEC     |                      |   | Ņ.  | <u>0. 5</u> |             | HAYS.       |     |  |  |  |
| Tool Model No |           | 71,-2A-33     |                                                                             |          |                      |   |     |             |             |             |     |  |  |  |
|               |           | <u> </u>      |                                                                             | Calibra  | ition Data           |   |     |             |             |             |     |  |  |  |
| Run           |           | Gamma Ray     |                                                                             |          | I                    |   |     | CDT         |             | <del></del> |     |  |  |  |
| No.           | API Scale | Background Cl | PS S                                                                        | Std. CPS | DNSS                 |   | Mg. | Al.         | DNLS        | Mg.         | Al. |  |  |  |
|               |           |               |                                                                             |          |                      |   |     |             |             |             |     |  |  |  |
|               |           |               | $-\!\!\!\!\!\!\!\!\!\!\!\!\!\!\!\!\!\!\!\!\!\!\!\!\!\!\!\!\!\!\!\!\!\!\!\!$ |          |                      |   |     |             |             |             |     |  |  |  |
|               |           |               |                                                                             | Logoi    | ng Data              |   |     |             |             | <u> </u>    |     |  |  |  |
| Run           | Dep       | oths          | Speed                                                                       | GR       | S.D. from C.D. (ft.) |   |     |             |             |             |     |  |  |  |
| No.           | From      | To            | Ft/Min                                                                      | DC       | GR                   | 1 | -   |             |             |             |     |  |  |  |
| ONE           | TD        | 2350          | 30                                                                          |          | CAL                  |   |     |             |             |             |     |  |  |  |
|               |           |               |                                                                             |          | DNSS                 | Ī |     |             | <del></del> |             |     |  |  |  |
| i             |           |               |                                                                             |          | DNLS                 |   |     |             |             |             |     |  |  |  |