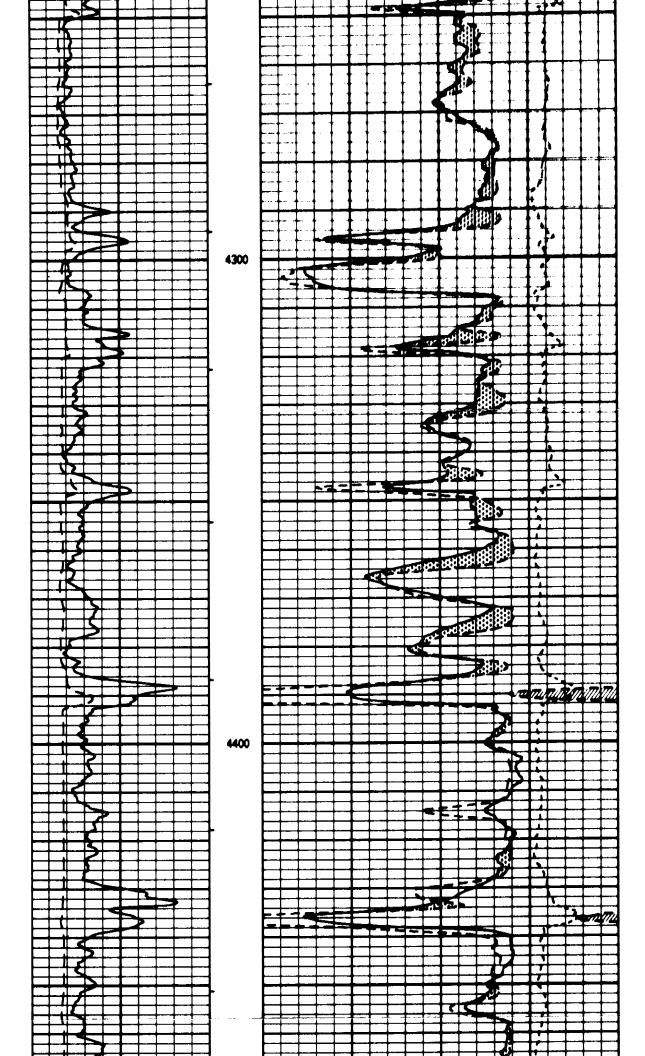

# Perforations And Bridge Plug Sets

| Perforation Top | Perforation Base | Formation       | Bridge Plug Depth |
|-----------------|------------------|-----------------|-------------------|
| 4765            | 4773             | Kinderhook Sand |                   |