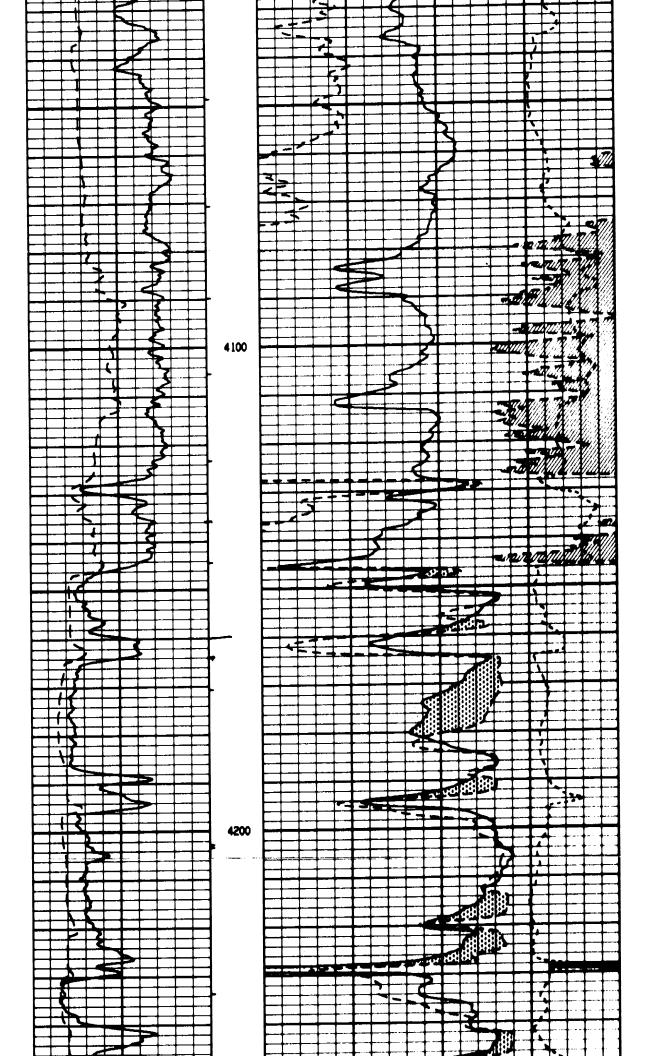

# Perforations And Bridge Plug Sets

| Perforation Top | Perforation Base | Formation       | Bridge Plug Depth |
|-----------------|------------------|-----------------|-------------------|
| 4765            | 4773             | Kinderhook Sand |                   |