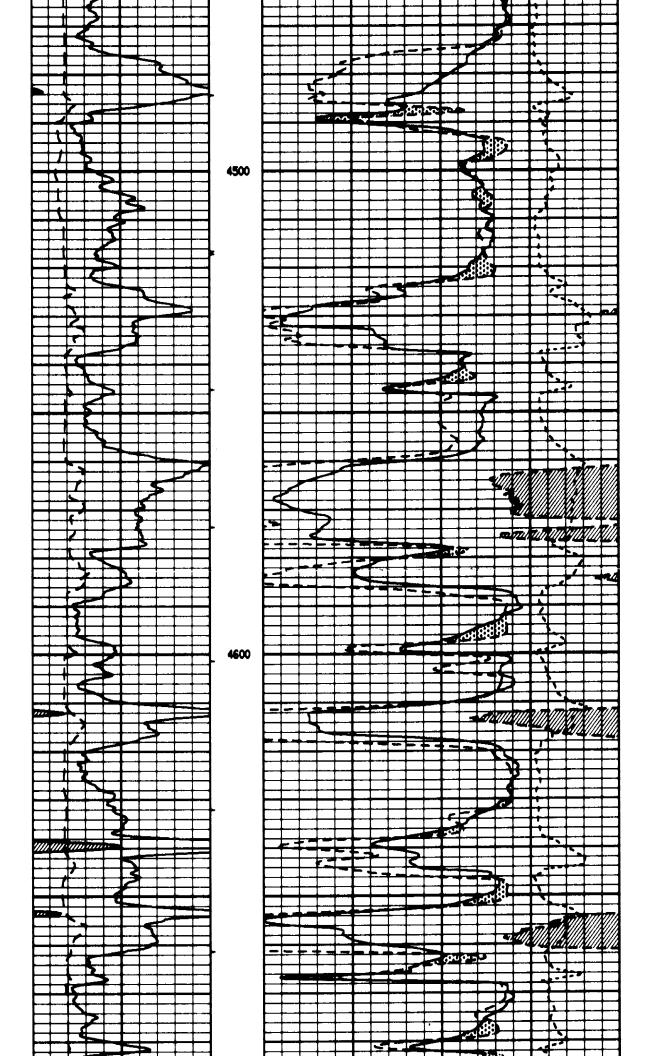

# Perforations And Bridge Plug Sets

| Perforation Top | Perforation Base | Formation       | Bridge Plug Depth |
|-----------------|------------------|-----------------|-------------------|
| 4765            | 4773             | Kinderhook Sand |                   |