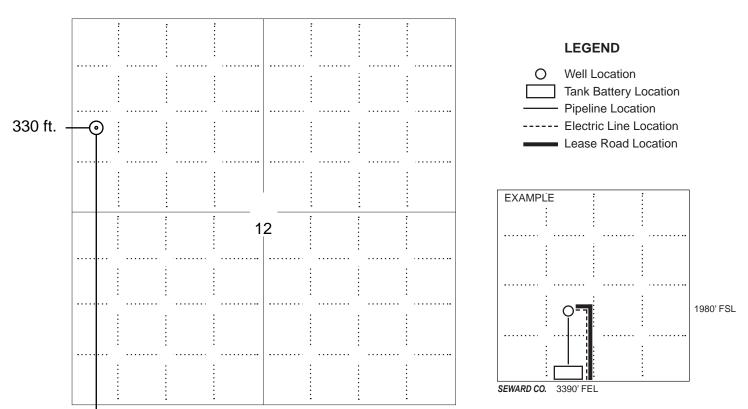

#### IN ALL CASES PLOT THE INTENDED WELL ON THE PLAT BELOW

In all cases, please fully complete this side of the form. Include items 1 through 5 at the bottom of this page.

| Operator:                             | Location of Well: County:                                                                            |
|---------------------------------------|------------------------------------------------------------------------------------------------------|
| Lease:                                | feet from N / S Line of Section                                                                      |
| Well Number:                          | feet from E / W Line of Section                                                                      |
| Field:                                | SecTwpS. R 🔲 E 🔲 W                                                                                   |
| Number of Acres attributable to well: | Is Section: Regular or Irregular                                                                     |
|                                       | If Section is Irregular, locate well from nearest corner boundary.  Section corner used: NE NW SE SW |

#### **PLAT**

Show location of the well. Show footage to the nearest lease or unit boundary line. Show the predicted locations of lease roads, tank batteries, pipelines and electrical lines, as required by the Kansas Surface Owner Notice Act (House Bill 2032).

You may attach a separate plat if desired.

NOTE: In all cases locate the spot of the proposed drilling locaton.

#### 3785 ft.

#### In plotting the proposed location of the well, you must show:

- 1. The manner in which you are using the depicted plat by identifying section lines, i.e. 1 section, 1 section with 8 surrounding sections, 4 sections, etc.
- 2. The distance of the proposed drilling location from the south / north and east / west outside section lines.
- 3. The distance to the nearest lease or unit boundary line (in footage).
- 4. If proposed location is located within a prorated or spaced field a certificate of acreage attribution plat must be attached: (C0-7 for oil wells; CG-8 for gas wells).
- 5. The predicted locations of lease roads, tank batteries, pipelines, and electrical lines.