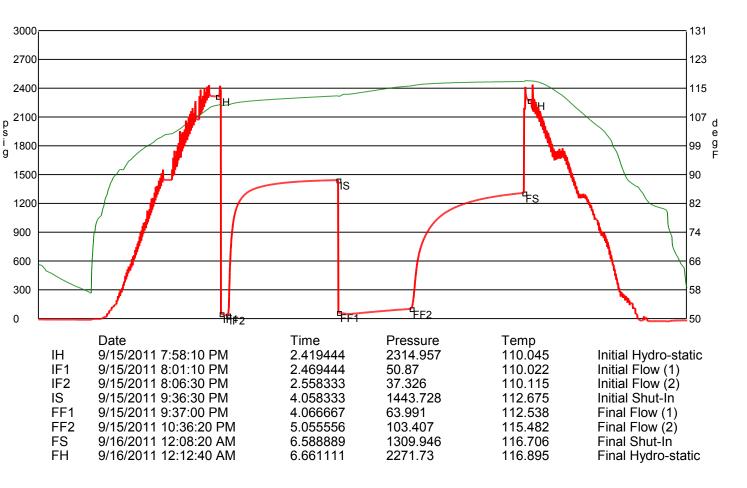

Side Two

| Operator Name:                                                                                |                                             | Lease Name: Well #:              |                               |                                         |           |                       |                      |                 |           |                         |
|-----------------------------------------------------------------------------------------------|---------------------------------------------|----------------------------------|-------------------------------|-----------------------------------------|-----------|-----------------------|----------------------|-----------------|-----------|-------------------------|
| Sec Twp                                                                                       | S. R                                        | East                             | West                          | County                                  | :         |                       |                      |                 |           |                         |
| <b>INSTRUCTIONS:</b> She time tool open and clo recovery, and flow rate line Logs surveyed. A | sed, flowing and shues if gas to surface to | t-in pressures<br>st, along with | s, whether s<br>final chart(s | hut-in press                            | sure read | ched static level,    | hydrostatic press    | sures, bottom h | nole temp | erature, fluid          |
| Drill Stem Tests Taken (Attach Additional S                                                   |                                             | Yes                              | No                            |                                         |           | og Formatio           | n (Top), Depth ar    | nd Datum        | ;         | Sample                  |
| Samples Sent to Geol                                                                          |                                             | Nam                              | е                             |                                         | Тор       | [                     | Datum                |                 |           |                         |
| Cores Taken<br>Electric Log Run<br>Electric Log Submitted<br>(If no, Submit Copy              |                                             | Yes Yes Yes                      | No No No                      |                                         |           |                       |                      |                 |           |                         |
| List All E. Logs Run:                                                                         |                                             |                                  |                               |                                         |           |                       |                      |                 |           |                         |
|                                                                                               |                                             | Report a                         |                               | RECORD                                  | Ne        | w Used                | on, etc.             |                 |           |                         |
| Purpose of String                                                                             | Size Hole<br>Drilled                        | Size C<br>Set (In                |                               | Weig<br>Lbs. /                          |           | Setting<br>Depth      | Type of<br>Cement    | # Sacks<br>Used |           | and Percent<br>dditives |
|                                                                                               |                                             |                                  |                               |                                         |           |                       |                      |                 |           |                         |
|                                                                                               |                                             |                                  |                               |                                         |           |                       |                      |                 |           |                         |
|                                                                                               |                                             |                                  |                               |                                         |           |                       |                      |                 |           |                         |
|                                                                                               |                                             | Δ                                | ADDITIONAL                    | CEMENTIN                                | NG / SQL  | <br> <br> EEZE RECORD |                      |                 |           |                         |
| Purpose:                                                                                      | Depth                                       | Type of (                        |                               | # Sacks Used Type and Percent Additives |           |                       |                      |                 |           |                         |
| Perforate Protect Casing                                                                      | Top Bottom                                  |                                  |                               |                                         |           |                       |                      |                 |           |                         |
| Plug Back TD Plug Off Zone                                                                    |                                             |                                  |                               |                                         |           |                       |                      |                 |           |                         |
| r lug on zone                                                                                 |                                             |                                  |                               |                                         |           |                       |                      |                 |           |                         |
| Shota Par Foot                                                                                | PERFORATI                                   | ON RECORD -                      | - Bridge Plug                 | s Set/Type                              |           | Acid, Fra             | cture, Shot, Cemen   | t Squeeze Recor | d         |                         |
| Shots Per Foot                                                                                | Specify                                     | Footage of Each                  | h Interval Perf               | orated                                  |           | (Ai                   | mount and Kind of Ma | aterial Used)   |           | Depth                   |
|                                                                                               |                                             |                                  |                               |                                         |           |                       |                      |                 |           |                         |
|                                                                                               |                                             |                                  |                               |                                         |           |                       |                      |                 |           |                         |
|                                                                                               |                                             |                                  |                               |                                         |           |                       |                      |                 |           |                         |
|                                                                                               |                                             |                                  |                               |                                         |           |                       |                      |                 |           |                         |
|                                                                                               |                                             |                                  |                               |                                         |           |                       |                      |                 |           |                         |
| TUBING RECORD:                                                                                | Size:                                       | Set At:                          |                               | Packer A                                | t:        | Liner Run:            | Yes No               |                 |           |                         |
| Date of First, Resumed                                                                        | Production, SWD or EN                       | _                                | roducing Meth                 | nod:                                    | g 🗌       | Gas Lift C            | Other (Explain)      |                 |           |                         |
| Estimated Production<br>Per 24 Hours                                                          | Oil                                         | Bbls.                            | Gas                           | Mcf                                     | Wate      | er B                  | bls.                 | Gas-Oil Ratio   |           | Gravity                 |
| DISPOSITIO                                                                                    | ON OF GAS:                                  | '                                | ħ.                            | METHOD OF                               | COMPLE    | TION:                 |                      | PRODUCTION      | ON INTER  | VAI ·                   |
| Vented Sold                                                                                   |                                             | Ope                              | n Hole                        | Perf.                                   | Dually    | Comp. Cor             | nmingled             |                 |           |                         |
| (If vented, Sub                                                                               |                                             | O+b-                             | or (Specify)                  |                                         | (Submit ) | ACO-5) (Sub           | mit ACO-4)           |                 |           |                         |