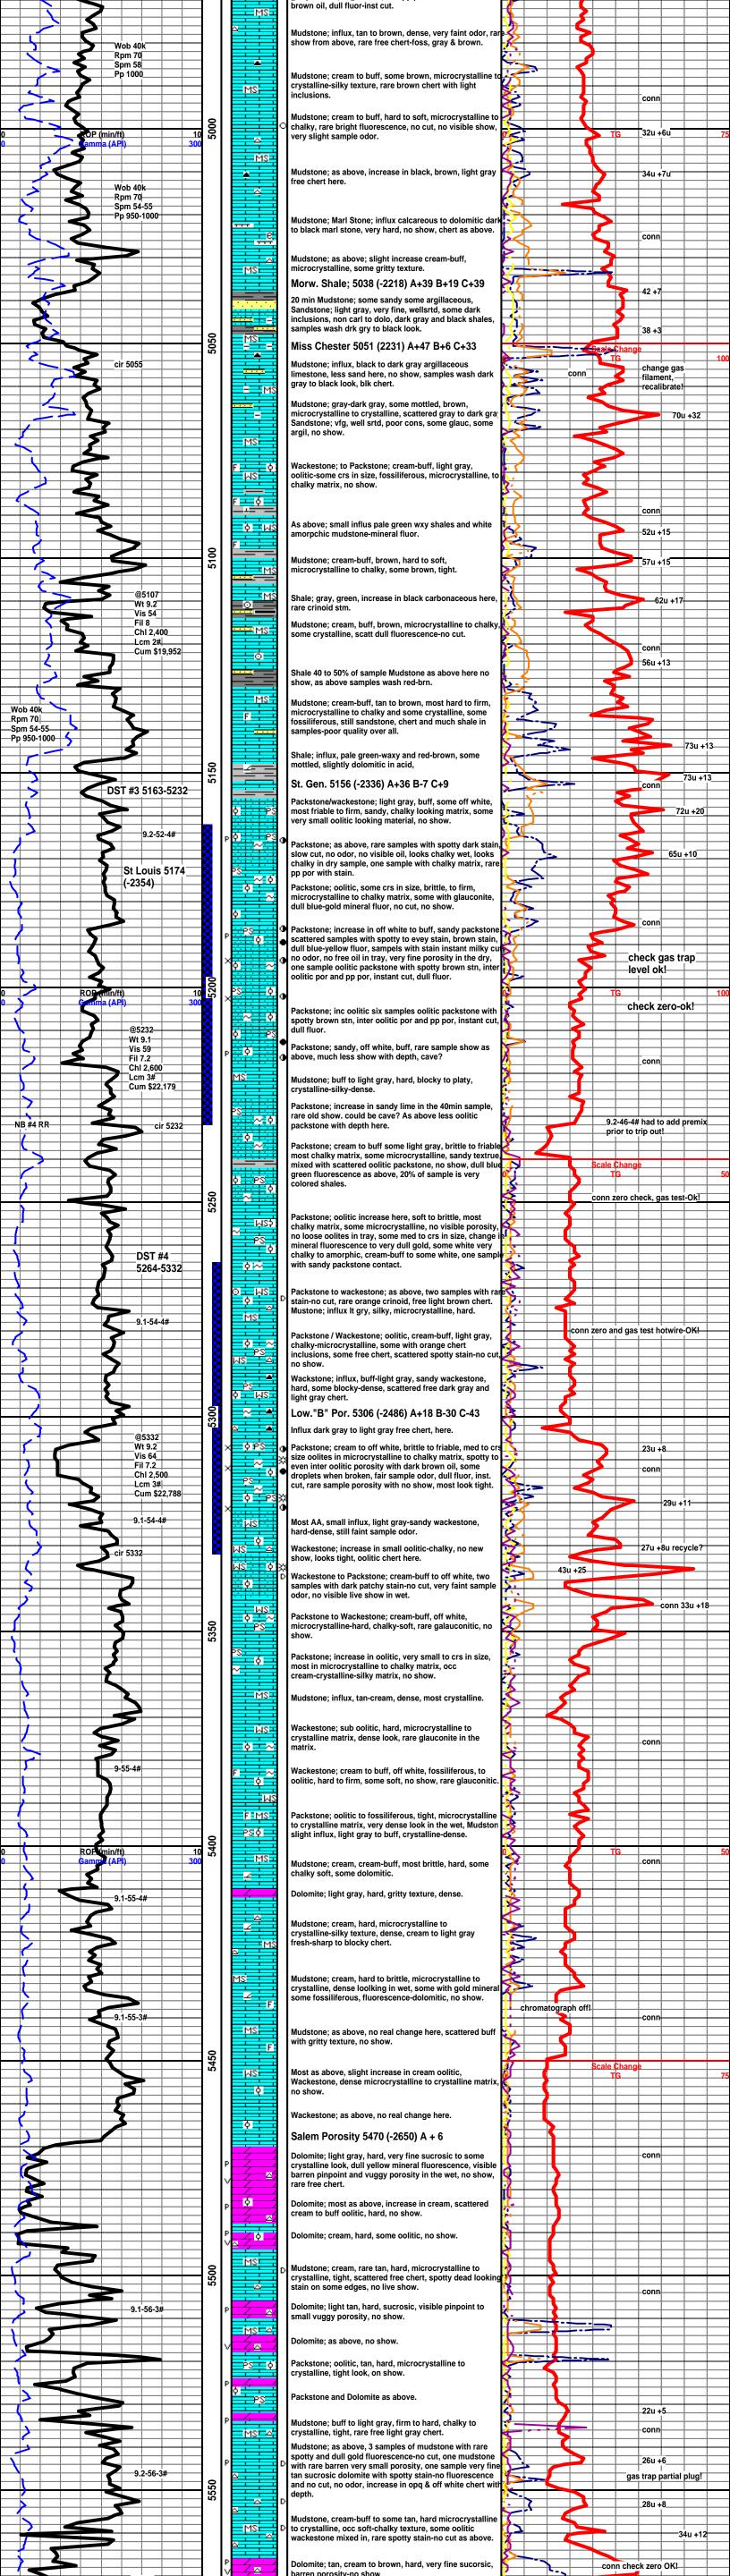

## Tops

| Name          | Тор  | Datum |
|---------------|------|-------|
| STOTLER       | 3522 | -702  |
| LANSING       | 4236 | -1416 |
| MARMATON      | 4733 | -1913 |
| PAWNEE        | 4808 | -1988 |
| CHEROKEE      | 4865 | -2045 |
| MORROW SH     | 5036 | -2216 |
| MISS CHESTER  | 5049 | -2229 |
| MISS ST GEN   | 5164 | -2344 |
| MISS ST LOUIS | 5218 | -2398 |