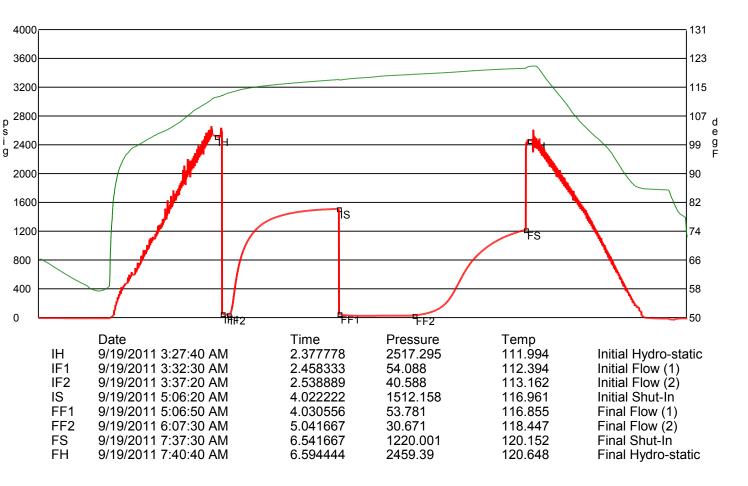

Side Two

| Operator Name:                                                                                |                                             | Lease Name: Well #:              |                               |                                         |           |                       |                      |                 |           |                         |
|-----------------------------------------------------------------------------------------------|---------------------------------------------|----------------------------------|-------------------------------|-----------------------------------------|-----------|-----------------------|----------------------|-----------------|-----------|-------------------------|
| Sec Twp                                                                                       | S. R                                        | East                             | West                          | County                                  | :         |                       |                      |                 |           |                         |
| <b>INSTRUCTIONS:</b> She time tool open and clo recovery, and flow rate line Logs surveyed. A | sed, flowing and shues if gas to surface to | t-in pressures<br>st, along with | s, whether s<br>final chart(s | hut-in press                            | sure read | ched static level,    | hydrostatic press    | sures, bottom h | nole temp | erature, fluid          |
| Drill Stem Tests Taken (Attach Additional S                                                   |                                             | Yes                              | No                            |                                         |           | og Formatio           | n (Top), Depth ar    | nd Datum        | ;         | Sample                  |
| Samples Sent to Geol                                                                          |                                             | Nam                              | е                             |                                         | Тор       | [                     | Datum                |                 |           |                         |
| Cores Taken<br>Electric Log Run<br>Electric Log Submitted<br>(If no, Submit Copy              |                                             | Yes Yes Yes                      | No No No                      |                                         |           |                       |                      |                 |           |                         |
| List All E. Logs Run:                                                                         |                                             |                                  |                               |                                         |           |                       |                      |                 |           |                         |
|                                                                                               |                                             | Report a                         |                               | RECORD                                  | Ne        | w Used                | on, etc.             |                 |           |                         |
| Purpose of String                                                                             | Size Hole<br>Drilled                        | Size C<br>Set (In                |                               | Weig<br>Lbs. /                          |           | Setting<br>Depth      | Type of<br>Cement    | # Sacks<br>Used |           | and Percent<br>dditives |
|                                                                                               |                                             |                                  |                               |                                         |           |                       |                      |                 |           |                         |
|                                                                                               |                                             |                                  |                               |                                         |           |                       |                      |                 |           |                         |
|                                                                                               |                                             |                                  |                               |                                         |           |                       |                      |                 |           |                         |
|                                                                                               |                                             | Δ                                | ADDITIONAL                    | CEMENTIN                                | NG / SQL  | <br> <br> EEZE RECORD |                      |                 |           |                         |
| Purpose:                                                                                      | Depth                                       | Type of (                        |                               | # Sacks Used Type and Percent Additives |           |                       |                      |                 |           |                         |
| Perforate Protect Casing                                                                      | Top Bottom                                  |                                  |                               |                                         |           |                       |                      |                 |           |                         |
| Plug Back TD Plug Off Zone                                                                    |                                             |                                  |                               |                                         |           |                       |                      |                 |           |                         |
| r lug on zone                                                                                 |                                             |                                  |                               |                                         |           |                       |                      |                 |           |                         |
| Shota Par Foot                                                                                | PERFORATI                                   | ON RECORD -                      | - Bridge Plug                 | s Set/Type                              |           | Acid, Fra             | cture, Shot, Cemen   | t Squeeze Recor | d         |                         |
| Shots Per Foot                                                                                | Specify                                     | Footage of Each                  | h Interval Perf               | orated                                  |           | (Ai                   | mount and Kind of Ma | aterial Used)   |           | Depth                   |
|                                                                                               |                                             |                                  |                               |                                         |           |                       |                      |                 |           |                         |
|                                                                                               |                                             |                                  |                               |                                         |           |                       |                      |                 |           |                         |
|                                                                                               |                                             |                                  |                               |                                         |           |                       |                      |                 |           |                         |
|                                                                                               |                                             |                                  |                               |                                         |           |                       |                      |                 |           |                         |
|                                                                                               |                                             |                                  |                               |                                         |           |                       |                      |                 |           |                         |
| TUBING RECORD:                                                                                | Size:                                       | Set At:                          |                               | Packer A                                | t:        | Liner Run:            | Yes No               |                 |           |                         |
| Date of First, Resumed                                                                        | Production, SWD or EN                       | _                                | roducing Meth                 | nod:                                    | g 🗌       | Gas Lift C            | Other (Explain)      |                 |           |                         |
| Estimated Production<br>Per 24 Hours                                                          | Oil                                         | Bbls.                            | Gas                           | Mcf                                     | Wate      | er B                  | bls.                 | Gas-Oil Ratio   |           | Gravity                 |
| DISPOSITIO                                                                                    | ON OF GAS:                                  | '                                | ħ.                            | METHOD OF                               | COMPLE    | TION:                 |                      | PRODUCTION      | ON INTER  | VAI ·                   |
| Vented Sold                                                                                   |                                             | Ope                              | n Hole                        | Perf.                                   | Dually    | Comp. Cor             | nmingled             |                 |           |                         |
| (If vented, Sub                                                                               |                                             | O+b-                             | or (Specify)                  |                                         | (Submit ) | ACO-5) (Sub           | mit ACO-4)           |                 |           |                         |