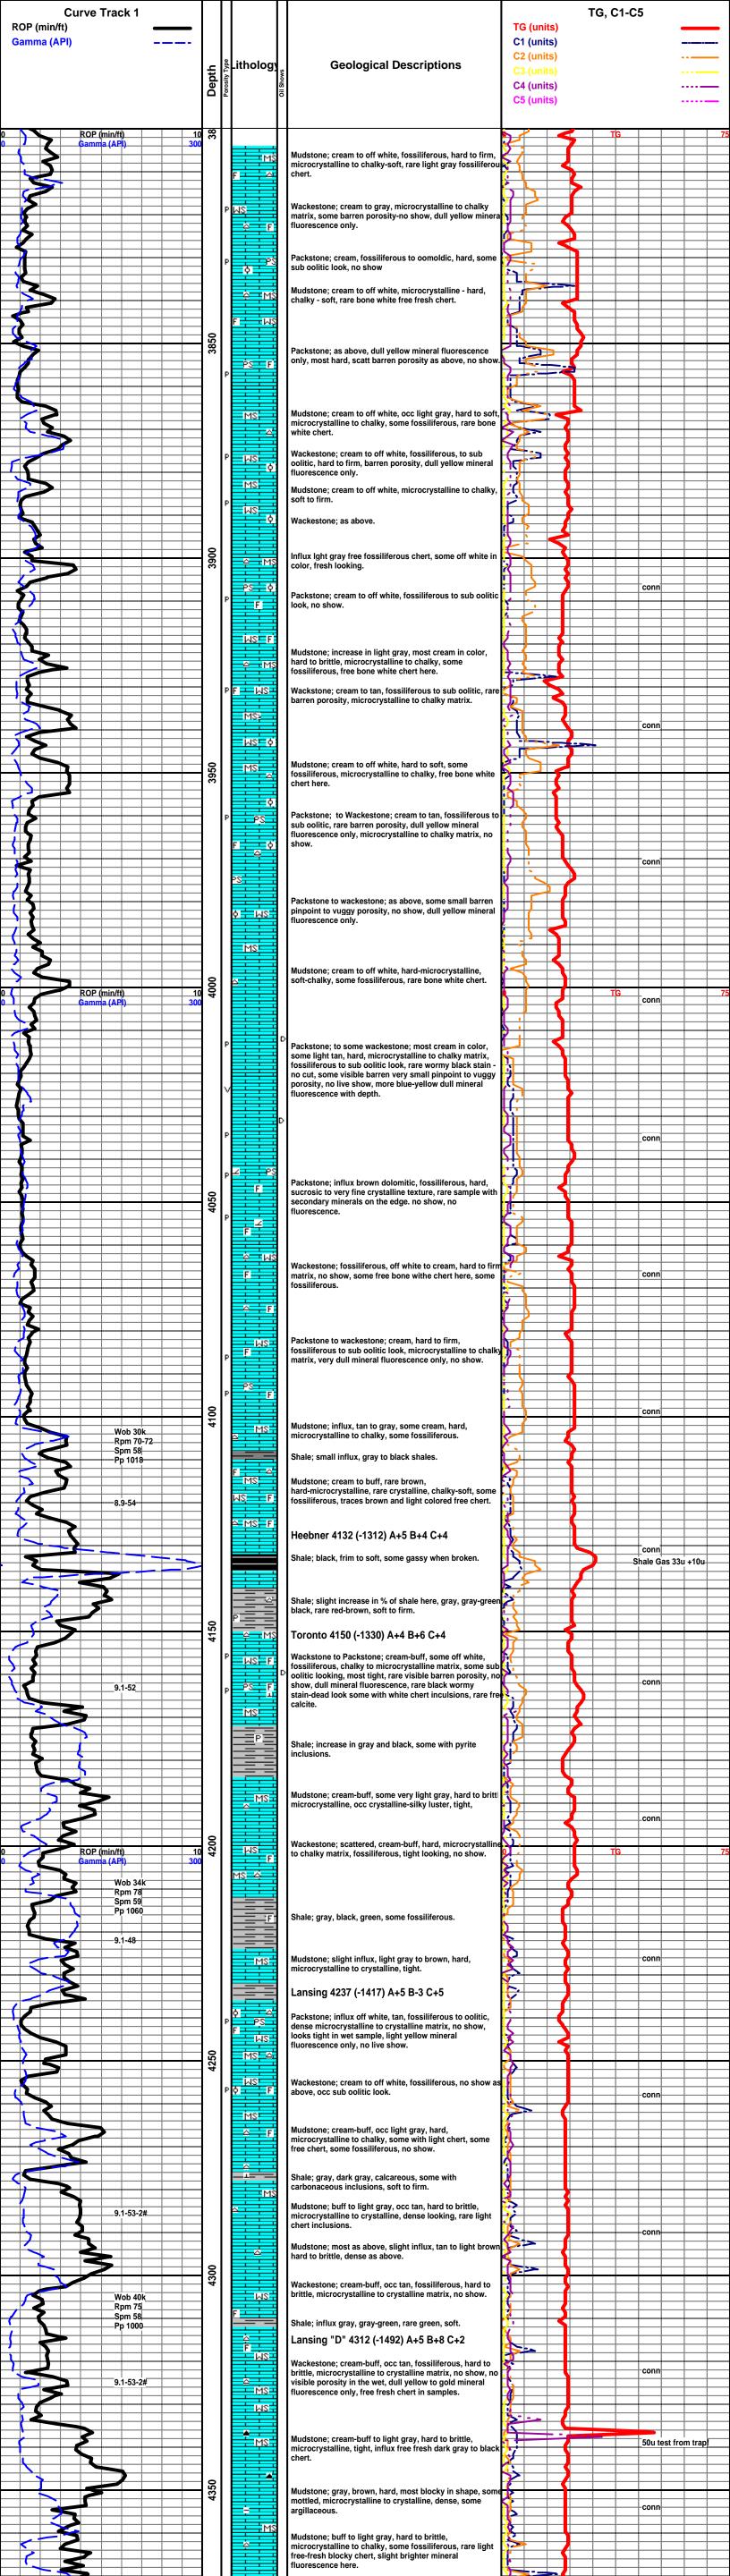

## Tops

| Name          | Тор  | Datum |
|---------------|------|-------|
| STOTLER       | 3522 | -702  |
| LANSING       | 4236 | -1416 |
| MARMATON      | 4733 | -1913 |
| PAWNEE        | 4808 | -1988 |
| CHEROKEE      | 4865 | -2045 |
| MORROW SH     | 5036 | -2216 |
| MISS CHESTER  | 5049 | -2229 |
| MISS ST GEN   | 5164 | -2344 |
| MISS ST LOUIS | 5218 | -2398 |