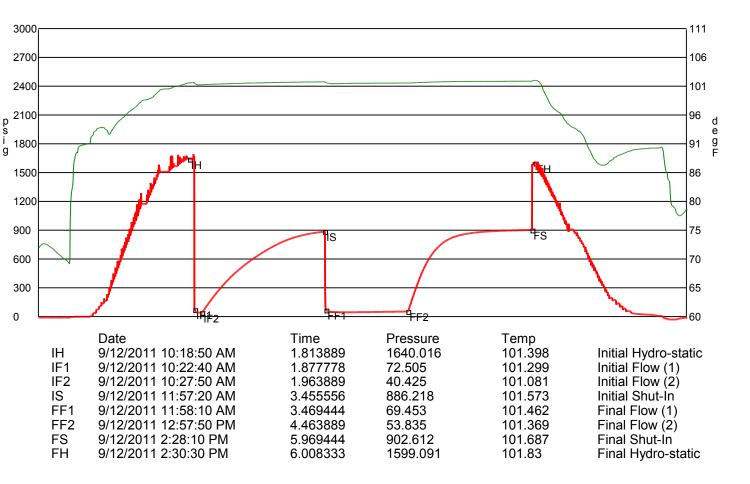

Side Two

| Operator Name:                                                                                |                                             | Lease Name: Well #:              |                               |                                         |           |                       |                      |                 |           |                         |
|-----------------------------------------------------------------------------------------------|---------------------------------------------|----------------------------------|-------------------------------|-----------------------------------------|-----------|-----------------------|----------------------|-----------------|-----------|-------------------------|
| Sec Twp                                                                                       | S. R                                        | East                             | West                          | County                                  | :         |                       |                      |                 |           |                         |
| <b>INSTRUCTIONS:</b> She time tool open and clo recovery, and flow rate line Logs surveyed. A | sed, flowing and shues if gas to surface to | t-in pressures<br>st, along with | s, whether s<br>final chart(s | hut-in press                            | sure read | ched static level,    | hydrostatic press    | sures, bottom h | nole temp | erature, fluid          |
| Drill Stem Tests Taken (Attach Additional S                                                   |                                             | Yes                              | No                            |                                         |           | og Formatio           | n (Top), Depth ar    | nd Datum        | ;         | Sample                  |
| Samples Sent to Geol                                                                          |                                             | Nam                              | е                             |                                         | Тор       | [                     | Datum                |                 |           |                         |
| Cores Taken<br>Electric Log Run<br>Electric Log Submitted<br>(If no, Submit Copy              |                                             | Yes Yes Yes                      | No No No                      |                                         |           |                       |                      |                 |           |                         |
| List All E. Logs Run:                                                                         |                                             |                                  |                               |                                         |           |                       |                      |                 |           |                         |
|                                                                                               |                                             | Report a                         |                               | RECORD                                  | Ne        | w Used                | on, etc.             |                 |           |                         |
| Purpose of String                                                                             | Size Hole<br>Drilled                        | Size C<br>Set (In                |                               | Weig<br>Lbs. /                          |           | Setting<br>Depth      | Type of<br>Cement    | # Sacks<br>Used |           | and Percent<br>dditives |
|                                                                                               |                                             |                                  |                               |                                         |           |                       |                      |                 |           |                         |
|                                                                                               |                                             |                                  |                               |                                         |           |                       |                      |                 |           |                         |
|                                                                                               |                                             |                                  |                               |                                         |           |                       |                      |                 |           |                         |
|                                                                                               |                                             | Δ                                | ADDITIONAL                    | CEMENTIN                                | NG / SQL  | <br> <br> EEZE RECORD |                      |                 |           |                         |
| Purpose:                                                                                      | Depth                                       | Type of (                        |                               | # Sacks Used Type and Percent Additives |           |                       |                      |                 |           |                         |
| Perforate Protect Casing                                                                      | Top Bottom                                  |                                  |                               |                                         |           |                       |                      |                 |           |                         |
| Plug Back TD Plug Off Zone                                                                    |                                             |                                  |                               |                                         |           |                       |                      |                 |           |                         |
| r lug on zone                                                                                 |                                             |                                  |                               |                                         |           |                       |                      |                 |           |                         |
| Shota Par Foot                                                                                | PERFORATI                                   | ON RECORD -                      | - Bridge Plug                 | s Set/Type                              |           | Acid, Fra             | cture, Shot, Cemen   | t Squeeze Recor | d         |                         |
| Shots Per Foot                                                                                | Specify                                     | Footage of Each                  | h Interval Perf               | orated                                  |           | (Ai                   | mount and Kind of Ma | aterial Used)   |           | Depth                   |
|                                                                                               |                                             |                                  |                               |                                         |           |                       |                      |                 |           |                         |
|                                                                                               |                                             |                                  |                               |                                         |           |                       |                      |                 |           |                         |
|                                                                                               |                                             |                                  |                               |                                         |           |                       |                      |                 |           |                         |
|                                                                                               |                                             |                                  |                               |                                         |           |                       |                      |                 |           |                         |
|                                                                                               |                                             |                                  |                               |                                         |           |                       |                      |                 |           |                         |
| TUBING RECORD:                                                                                | Size:                                       | Set At:                          |                               | Packer A                                | t:        | Liner Run:            | Yes No               |                 |           |                         |
| Date of First, Resumed                                                                        | Production, SWD or EN                       | _                                | roducing Meth                 | nod:                                    | g 🗌       | Gas Lift C            | Other (Explain)      |                 |           |                         |
| Estimated Production<br>Per 24 Hours                                                          | Oil                                         | Bbls.                            | Gas                           | Mcf                                     | Wate      | er B                  | bls.                 | Gas-Oil Ratio   |           | Gravity                 |
| DISPOSITIO                                                                                    | ON OF GAS:                                  | '                                | ħ.                            | METHOD OF                               | COMPLE    | TION:                 |                      | PRODUCTION      | ON INTER  | VAI ·                   |
| Vented Sold                                                                                   |                                             | Ope                              | n Hole                        | Perf.                                   | Dually    | Comp. Cor             | nmingled             |                 |           |                         |
| (If vented, Sub                                                                               |                                             | O+b-                             | or (Specify)                  |                                         | (Submit ) | ACO-5) (Sub           | mit ACO-4)           |                 |           |                         |