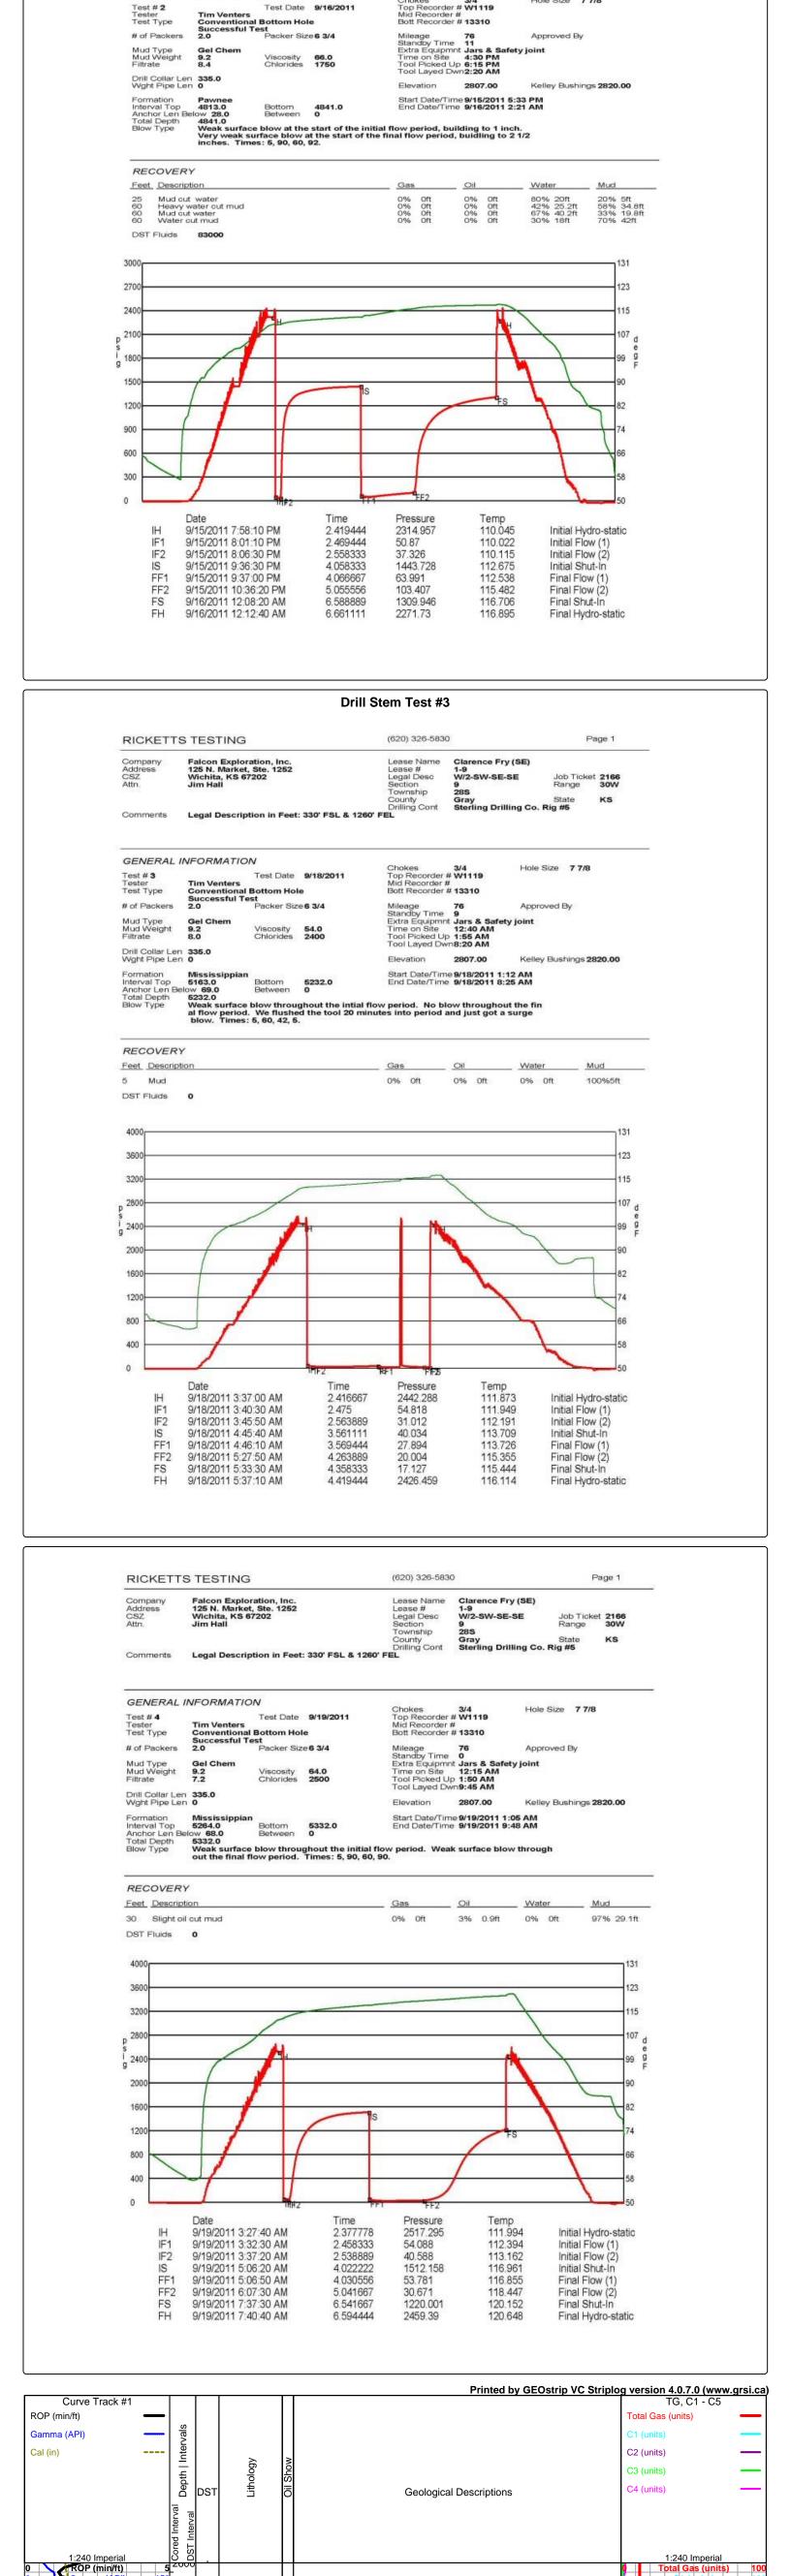

Side Two

| Operator Name:                                                                                |                                             | Lease Name: Well #:              |                               |                                         |           |                       |                      |                 |           |                         |
|-----------------------------------------------------------------------------------------------|---------------------------------------------|----------------------------------|-------------------------------|-----------------------------------------|-----------|-----------------------|----------------------|-----------------|-----------|-------------------------|
| Sec Twp                                                                                       | S. R                                        | East                             | West                          | County                                  | :         |                       |                      |                 |           |                         |
| <b>INSTRUCTIONS:</b> She time tool open and clo recovery, and flow rate line Logs surveyed. A | sed, flowing and shues if gas to surface to | t-in pressures<br>st, along with | s, whether s<br>final chart(s | hut-in press                            | sure read | ched static level,    | hydrostatic press    | sures, bottom h | nole temp | erature, fluid          |
| Drill Stem Tests Taken (Attach Additional S                                                   |                                             | Yes                              | No                            |                                         |           | og Formatio           | n (Top), Depth ar    | nd Datum        | ;         | Sample                  |
| Samples Sent to Geol                                                                          |                                             | Nam                              | е                             |                                         | Тор       | [                     | Datum                |                 |           |                         |
| Cores Taken<br>Electric Log Run<br>Electric Log Submitted<br>(If no, Submit Copy              |                                             | Yes Yes Yes                      | No No No                      |                                         |           |                       |                      |                 |           |                         |
| List All E. Logs Run:                                                                         |                                             |                                  |                               |                                         |           |                       |                      |                 |           |                         |
|                                                                                               |                                             | Report a                         |                               | RECORD                                  | Ne        | w Used                | on, etc.             |                 |           |                         |
| Purpose of String                                                                             | Size Hole<br>Drilled                        | Size C<br>Set (In                |                               | Weig<br>Lbs. /                          |           | Setting<br>Depth      | Type of<br>Cement    | # Sacks<br>Used |           | and Percent<br>dditives |
|                                                                                               |                                             |                                  |                               |                                         |           |                       |                      |                 |           |                         |
|                                                                                               |                                             |                                  |                               |                                         |           |                       |                      |                 |           |                         |
|                                                                                               |                                             |                                  |                               |                                         |           |                       |                      |                 |           |                         |
|                                                                                               |                                             | Δ                                | ADDITIONAL                    | CEMENTIN                                | NG / SQL  | <br> <br> EEZE RECORD |                      |                 |           |                         |
| Purpose:                                                                                      | Depth                                       | Type of (                        |                               | # Sacks Used Type and Percent Additives |           |                       |                      |                 |           |                         |
| Perforate Protect Casing                                                                      | Top Bottom                                  |                                  |                               |                                         |           |                       |                      |                 |           |                         |
| Plug Back TD Plug Off Zone                                                                    |                                             |                                  |                               |                                         |           |                       |                      |                 |           |                         |
| r lug on zone                                                                                 |                                             |                                  |                               |                                         |           |                       |                      |                 |           |                         |
| Shota Par Foot                                                                                | PERFORATI                                   | ON RECORD -                      | - Bridge Plug                 | s Set/Type                              |           | Acid, Fra             | cture, Shot, Cemen   | t Squeeze Recor | d         |                         |
| Shots Per Foot                                                                                | Specify                                     | Footage of Each                  | h Interval Perf               | orated                                  |           | (Ai                   | mount and Kind of Ma | aterial Used)   |           | Depth                   |
|                                                                                               |                                             |                                  |                               |                                         |           |                       |                      |                 |           |                         |
|                                                                                               |                                             |                                  |                               |                                         |           |                       |                      |                 |           |                         |
|                                                                                               |                                             |                                  |                               |                                         |           |                       |                      |                 |           |                         |
|                                                                                               |                                             |                                  |                               |                                         |           |                       |                      |                 |           |                         |
|                                                                                               |                                             |                                  |                               |                                         |           |                       |                      |                 |           |                         |
| TUBING RECORD:                                                                                | Size:                                       | Set At:                          |                               | Packer A                                | t:        | Liner Run:            | Yes No               |                 |           |                         |
| Date of First, Resumed                                                                        | Production, SWD or EN                       | _                                | roducing Meth                 | nod:                                    | g 🗌       | Gas Lift C            | Other (Explain)      |                 |           |                         |
| Estimated Production<br>Per 24 Hours                                                          | Oil                                         | Bbls.                            | Gas                           | Mcf                                     | Wate      | er B                  | bls.                 | Gas-Oil Ratio   |           | Gravity                 |
| DISPOSITIO                                                                                    | ON OF GAS:                                  | '                                | ħ.                            | METHOD OF                               | COMPLE    | TION:                 |                      | PRODUCTION      | ON INTER  | VAI ·                   |
| Vented Sold                                                                                   |                                             | Ope                              | n Hole                        | Perf.                                   | Dually    | Comp. Cor             | nmingled             |                 |           |                         |
| (If vented, Sub                                                                               |                                             | O+b-                             | or (Specify)                  |                                         | (Submit ) | ACO-5) (Sub           | mit ACO-4)           |                 |           |                         |