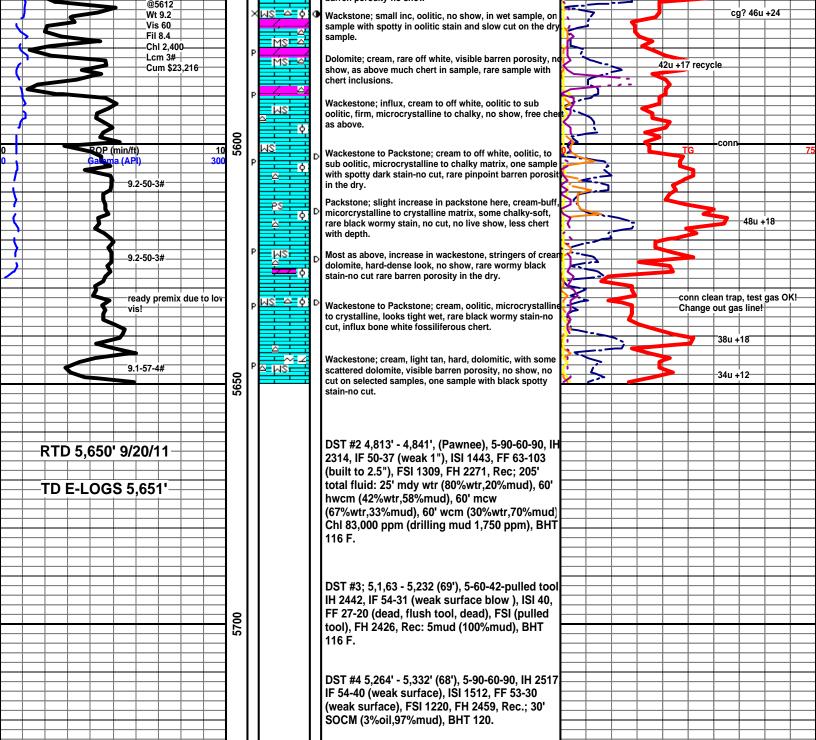

Side Two

| Operator Name:                                                                                |                                             | Lease Name: Well #:              |                               |                                         |           |                       |                      |                 |           |                         |
|-----------------------------------------------------------------------------------------------|---------------------------------------------|----------------------------------|-------------------------------|-----------------------------------------|-----------|-----------------------|----------------------|-----------------|-----------|-------------------------|
| Sec Twp                                                                                       | S. R                                        | East                             | West                          | County                                  | :         |                       |                      |                 |           |                         |
| <b>INSTRUCTIONS:</b> She time tool open and clo recovery, and flow rate line Logs surveyed. A | sed, flowing and shues if gas to surface to | t-in pressures<br>st, along with | s, whether s<br>final chart(s | hut-in press                            | sure read | ched static level,    | hydrostatic press    | sures, bottom h | nole temp | erature, fluid          |
| Drill Stem Tests Taken (Attach Additional S                                                   |                                             | Yes                              | No                            |                                         |           | og Formatio           | n (Top), Depth ar    | nd Datum        | ;         | Sample                  |
| Samples Sent to Geol                                                                          |                                             | Nam                              | е                             |                                         | Тор       | [                     | Datum                |                 |           |                         |
| Cores Taken<br>Electric Log Run<br>Electric Log Submitted<br>(If no, Submit Copy              |                                             | Yes Yes Yes                      | No No No                      |                                         |           |                       |                      |                 |           |                         |
| List All E. Logs Run:                                                                         |                                             |                                  |                               |                                         |           |                       |                      |                 |           |                         |
|                                                                                               |                                             | Report a                         |                               | RECORD                                  | Ne        | w Used                | on, etc.             |                 |           |                         |
| Purpose of String                                                                             | Size Hole<br>Drilled                        | Size C<br>Set (In                |                               | Weig<br>Lbs. /                          |           | Setting<br>Depth      | Type of<br>Cement    | # Sacks<br>Used |           | and Percent<br>dditives |
|                                                                                               |                                             |                                  |                               |                                         |           |                       |                      |                 |           |                         |
|                                                                                               |                                             |                                  |                               |                                         |           |                       |                      |                 |           |                         |
|                                                                                               |                                             |                                  |                               |                                         |           |                       |                      |                 |           |                         |
|                                                                                               |                                             | Δ                                | ADDITIONAL                    | CEMENTIN                                | NG / SQL  | <br> <br> EEZE RECORD |                      |                 |           |                         |
| Purpose:                                                                                      | Depth                                       | Type of (                        |                               | # Sacks Used Type and Percent Additives |           |                       |                      |                 |           |                         |
| Perforate Protect Casing                                                                      | Top Bottom                                  |                                  |                               |                                         |           |                       |                      |                 |           |                         |
| Plug Back TD Plug Off Zone                                                                    |                                             |                                  |                               |                                         |           |                       |                      |                 |           |                         |
| r lug on zone                                                                                 |                                             |                                  |                               |                                         |           |                       |                      |                 |           |                         |
| Shota Par Foot                                                                                | PERFORATI                                   | ON RECORD -                      | - Bridge Plug                 | s Set/Type                              |           | Acid, Fra             | cture, Shot, Cemen   | t Squeeze Recor | d         |                         |
| Shots Per Foot                                                                                | Specify                                     | Footage of Each                  | h Interval Perf               | orated                                  |           | (Ai                   | mount and Kind of Ma | aterial Used)   |           | Depth                   |
|                                                                                               |                                             |                                  |                               |                                         |           |                       |                      |                 |           |                         |
|                                                                                               |                                             |                                  |                               |                                         |           |                       |                      |                 |           |                         |
|                                                                                               |                                             |                                  |                               |                                         |           |                       |                      |                 |           |                         |
|                                                                                               |                                             |                                  |                               |                                         |           |                       |                      |                 |           |                         |
|                                                                                               |                                             |                                  |                               |                                         |           |                       |                      |                 |           |                         |
| TUBING RECORD:                                                                                | Size:                                       | Set At:                          |                               | Packer A                                | t:        | Liner Run:            | Yes No               |                 |           |                         |
| Date of First, Resumed                                                                        | Production, SWD or EN                       | _                                | roducing Meth                 | nod:                                    | g 🗌       | Gas Lift C            | Other (Explain)      |                 |           |                         |
| Estimated Production<br>Per 24 Hours                                                          | Oil                                         | Bbls.                            | Gas                           | Mcf                                     | Wate      | er B                  | bls.                 | Gas-Oil Ratio   |           | Gravity                 |
| DISPOSITIO                                                                                    | ON OF GAS:                                  | '                                | ħ.                            | METHOD OF                               | COMPLE    | TION:                 |                      | PRODUCTION      | ON INTER  | VAI ·                   |
| Vented Sold                                                                                   |                                             | Ope                              | n Hole                        | Perf.                                   | Dually    | Comp. Cor             | nmingled             |                 |           |                         |
| (If vented, Sub                                                                               |                                             | O+b-                             | or (Specify)                  |                                         | (Submit ) | ACO-5) (Sub           | mit ACO-4)           |                 |           |                         |