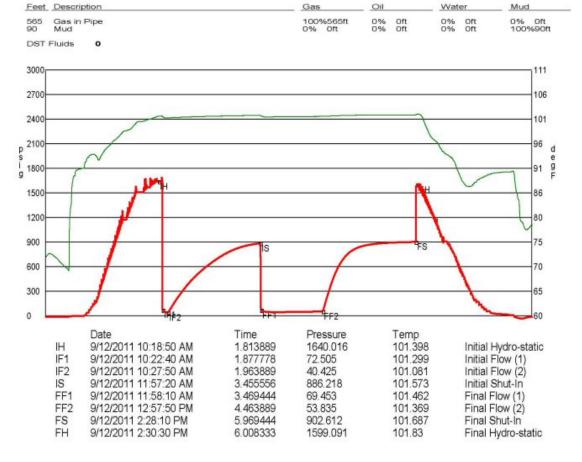

Side Two

| Operator Name:                                                                                |                                             | Lease Name: Well #:              |                               |                                         |           |                       |                      |                 |           |                         |
|-----------------------------------------------------------------------------------------------|---------------------------------------------|----------------------------------|-------------------------------|-----------------------------------------|-----------|-----------------------|----------------------|-----------------|-----------|-------------------------|
| Sec Twp                                                                                       | S. R                                        | East                             | West                          | County                                  | :         |                       |                      |                 |           |                         |
| <b>INSTRUCTIONS:</b> She time tool open and clo recovery, and flow rate line Logs surveyed. A | sed, flowing and shues if gas to surface to | t-in pressures<br>st, along with | s, whether s<br>final chart(s | hut-in press                            | sure read | ched static level,    | hydrostatic press    | sures, bottom h | nole temp | erature, fluid          |
| Drill Stem Tests Taken (Attach Additional S                                                   |                                             | Yes                              | No                            |                                         |           | og Formatio           | n (Top), Depth ar    | nd Datum        | ;         | Sample                  |
| Samples Sent to Geol                                                                          |                                             | Nam                              | е                             |                                         | Тор       | [                     | Datum                |                 |           |                         |
| Cores Taken<br>Electric Log Run<br>Electric Log Submitted<br>(If no, Submit Copy              |                                             | Yes Yes Yes                      | No No No                      |                                         |           |                       |                      |                 |           |                         |
| List All E. Logs Run:                                                                         |                                             |                                  |                               |                                         |           |                       |                      |                 |           |                         |
|                                                                                               |                                             | Report a                         |                               | RECORD                                  | Ne        | w Used                | on, etc.             |                 |           |                         |
| Purpose of String                                                                             | Size Hole<br>Drilled                        | Size C<br>Set (In                |                               | Weig<br>Lbs. /                          |           | Setting<br>Depth      | Type of<br>Cement    | # Sacks<br>Used |           | and Percent<br>dditives |
|                                                                                               |                                             |                                  |                               |                                         |           |                       |                      |                 |           |                         |
|                                                                                               |                                             |                                  |                               |                                         |           |                       |                      |                 |           |                         |
|                                                                                               |                                             |                                  |                               |                                         |           |                       |                      |                 |           |                         |
|                                                                                               |                                             | Δ                                | ADDITIONAL                    | CEMENTIN                                | NG / SQL  | <br> <br> EEZE RECORD |                      |                 |           |                         |
| Purpose:                                                                                      | Depth                                       | Type of (                        |                               | # Sacks Used Type and Percent Additives |           |                       |                      |                 |           |                         |
| Perforate Protect Casing                                                                      | Top Bottom                                  |                                  |                               |                                         |           |                       |                      |                 |           |                         |
| Plug Back TD Plug Off Zone                                                                    |                                             |                                  |                               |                                         |           |                       |                      |                 |           |                         |
| r lug on zone                                                                                 |                                             |                                  |                               |                                         |           |                       |                      |                 |           |                         |
| Shota Par Foot                                                                                | PERFORATI                                   | ON RECORD -                      | - Bridge Plug                 | s Set/Type                              |           | Acid, Fra             | cture, Shot, Cemen   | t Squeeze Recor | d         |                         |
| Shots Per Foot                                                                                | Specify                                     | Footage of Each                  | h Interval Perf               | orated                                  |           | (Ai                   | mount and Kind of Ma | aterial Used)   |           | Depth                   |
|                                                                                               |                                             |                                  |                               |                                         |           |                       |                      |                 |           |                         |
|                                                                                               |                                             |                                  |                               |                                         |           |                       |                      |                 |           |                         |
|                                                                                               |                                             |                                  |                               |                                         |           |                       |                      |                 |           |                         |
|                                                                                               |                                             |                                  |                               |                                         |           |                       |                      |                 |           |                         |
|                                                                                               |                                             |                                  |                               |                                         |           |                       |                      |                 |           |                         |
| TUBING RECORD:                                                                                | Size:                                       | Set At:                          |                               | Packer A                                | t:        | Liner Run:            | Yes No               |                 |           |                         |
| Date of First, Resumed                                                                        | Production, SWD or EN                       | _                                | roducing Meth                 | nod:                                    | g 🗌       | Gas Lift C            | Other (Explain)      |                 |           |                         |
| Estimated Production<br>Per 24 Hours                                                          | Oil                                         | Bbls.                            | Gas                           | Mcf                                     | Wate      | er B                  | bls.                 | Gas-Oil Ratio   |           | Gravity                 |
| DISPOSITIO                                                                                    | ON OF GAS:                                  | '                                | ħ.                            | METHOD OF                               | COMPLE    | TION:                 |                      | PRODUCTION      | ON INTER  | VAI ·                   |
| Vented Sold                                                                                   |                                             | Ope                              | n Hole                        | Perf.                                   | Dually    | Comp. Cor             | nmingled             |                 |           |                         |
| (If vented, Sub                                                                               |                                             | O+b-                             | or (Specify)                  |                                         | (Submit ) | ACO-5) (Sub           | mit ACO-4)           |                 |           |                         |