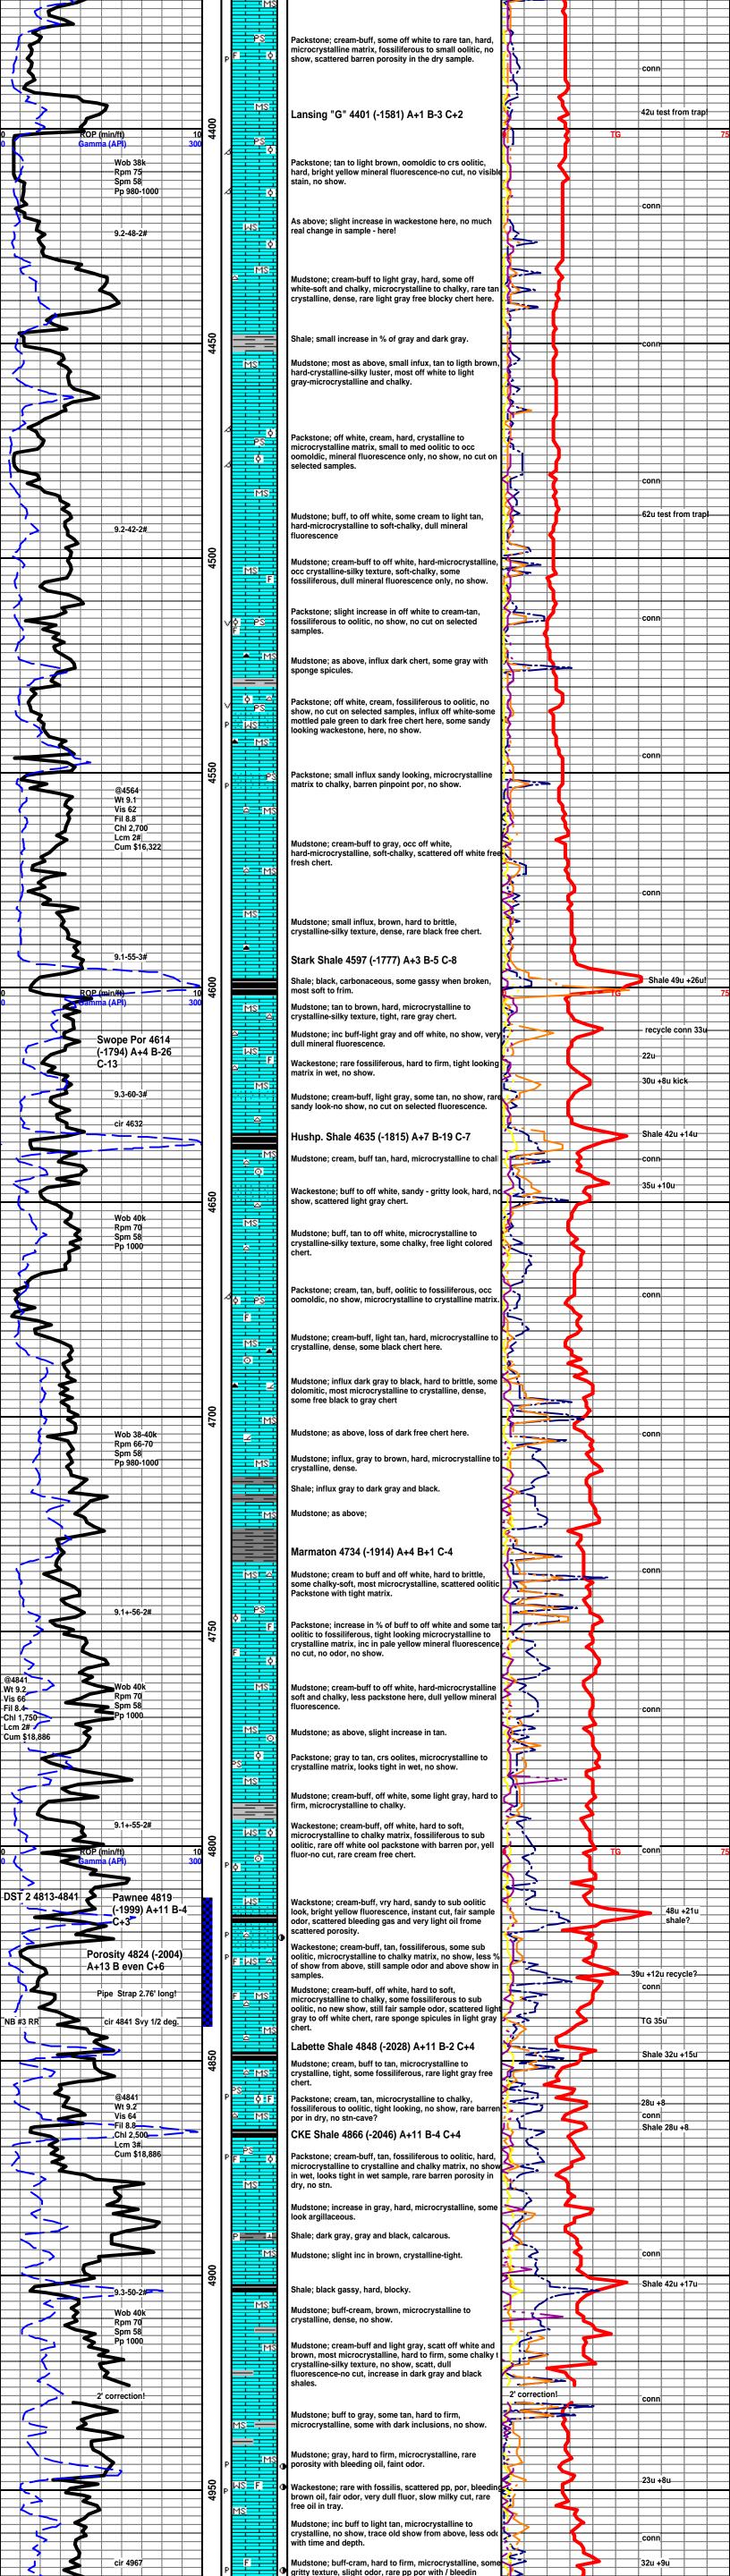

## Tops

| Name          | Тор  | Datum |
|---------------|------|-------|
| STOTLER       | 3522 | -702  |
| LANSING       | 4236 | -1416 |
| MARMATON      | 4733 | -1913 |
| PAWNEE        | 4808 | -1988 |
| CHEROKEE      | 4865 | -2045 |
| MORROW SH     | 5036 | -2216 |
| MISS CHESTER  | 5049 | -2229 |
| MISS ST GEN   | 5164 | -2344 |
| MISS ST LOUIS | 5218 | -2398 |