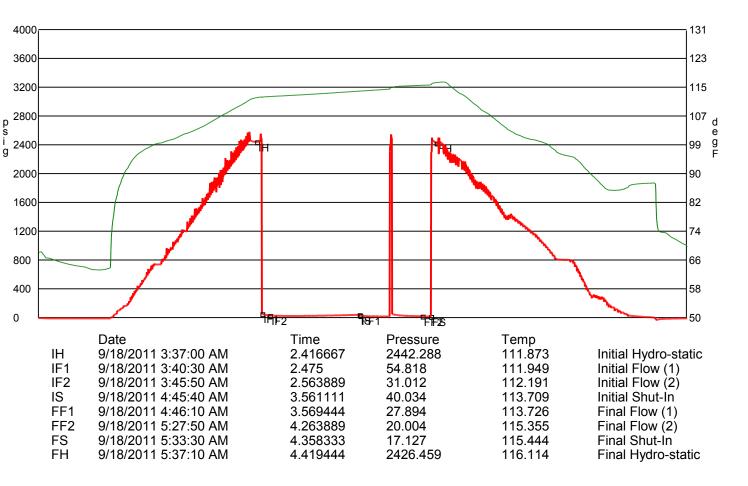

Side Two

| Operator Name:                                                                                |                                             | Lease Name: Well #:              |                               |                                         |           |                       |                      |                 |           |                         |
|-----------------------------------------------------------------------------------------------|---------------------------------------------|----------------------------------|-------------------------------|-----------------------------------------|-----------|-----------------------|----------------------|-----------------|-----------|-------------------------|
| Sec Twp                                                                                       | S. R                                        | East                             | West                          | County                                  | :         |                       |                      |                 |           |                         |
| <b>INSTRUCTIONS:</b> She time tool open and clo recovery, and flow rate line Logs surveyed. A | sed, flowing and shues if gas to surface to | t-in pressures<br>st, along with | s, whether s<br>final chart(s | hut-in press                            | sure read | ched static level,    | hydrostatic press    | sures, bottom h | nole temp | erature, fluid          |
| Drill Stem Tests Taken (Attach Additional S                                                   |                                             | Yes                              | No                            |                                         |           | og Formatio           | n (Top), Depth ar    | nd Datum        | ;         | Sample                  |
| Samples Sent to Geol                                                                          |                                             | Nam                              | е                             |                                         | Тор       | [                     | Datum                |                 |           |                         |
| Cores Taken<br>Electric Log Run<br>Electric Log Submitted<br>(If no, Submit Copy              |                                             | Yes Yes Yes                      | No No No                      |                                         |           |                       |                      |                 |           |                         |
| List All E. Logs Run:                                                                         |                                             |                                  |                               |                                         |           |                       |                      |                 |           |                         |
|                                                                                               |                                             | Report a                         |                               | RECORD                                  | Ne        | w Used                | on, etc.             |                 |           |                         |
| Purpose of String                                                                             | Size Hole<br>Drilled                        | Size C<br>Set (In                |                               | Weig<br>Lbs. /                          |           | Setting<br>Depth      | Type of<br>Cement    | # Sacks<br>Used |           | and Percent<br>dditives |
|                                                                                               |                                             |                                  |                               |                                         |           |                       |                      |                 |           |                         |
|                                                                                               |                                             |                                  |                               |                                         |           |                       |                      |                 |           |                         |
|                                                                                               |                                             |                                  |                               |                                         |           |                       |                      |                 |           |                         |
|                                                                                               |                                             | Δ                                | ADDITIONAL                    | CEMENTIN                                | NG / SQL  | <br> <br> EEZE RECORD |                      |                 |           |                         |
| Purpose:                                                                                      | Depth                                       | Type of (                        |                               | # Sacks Used Type and Percent Additives |           |                       |                      |                 |           |                         |
| Perforate Protect Casing                                                                      | Top Bottom                                  |                                  |                               |                                         |           |                       |                      |                 |           |                         |
| Plug Back TD Plug Off Zone                                                                    |                                             |                                  |                               |                                         |           |                       |                      |                 |           |                         |
| r lug on zone                                                                                 |                                             |                                  |                               |                                         |           |                       |                      |                 |           |                         |
| Shota Par Foot                                                                                | PERFORATI                                   | ON RECORD -                      | - Bridge Plug                 | s Set/Type                              |           | Acid, Fra             | cture, Shot, Cemen   | t Squeeze Recor | d         |                         |
| Shots Per Foot                                                                                | Specify                                     | Footage of Each                  | h Interval Perf               | orated                                  |           | (Ai                   | mount and Kind of Ma | aterial Used)   |           | Depth                   |
|                                                                                               |                                             |                                  |                               |                                         |           |                       |                      |                 |           |                         |
|                                                                                               |                                             |                                  |                               |                                         |           |                       |                      |                 |           |                         |
|                                                                                               |                                             |                                  |                               |                                         |           |                       |                      |                 |           |                         |
|                                                                                               |                                             |                                  |                               |                                         |           |                       |                      |                 |           |                         |
|                                                                                               |                                             |                                  |                               |                                         |           |                       |                      |                 |           |                         |
| TUBING RECORD:                                                                                | Size:                                       | Set At:                          |                               | Packer A                                | t:        | Liner Run:            | Yes No               |                 |           |                         |
| Date of First, Resumed                                                                        | Production, SWD or EN                       | _                                | roducing Meth                 | nod:                                    | g 🗌       | Gas Lift C            | Other (Explain)      |                 |           |                         |
| Estimated Production<br>Per 24 Hours                                                          | Oil                                         | Bbls.                            | Gas                           | Mcf                                     | Wate      | er B                  | bls.                 | Gas-Oil Ratio   |           | Gravity                 |
| DISPOSITIO                                                                                    | ON OF GAS:                                  | '                                | ħ.                            | METHOD OF                               | COMPLE    | TION:                 |                      | PRODUCTION      | ON INTER  | VAI ·                   |
| Vented Sold                                                                                   |                                             | Ope                              | n Hole                        | Perf.                                   | Dually    | Comp. Cor             | nmingled             |                 |           |                         |
| (If vented, Sub                                                                               |                                             | O+b-                             | or (Specify)                  |                                         | (Submit ) | ACO-5) (Sub           | mit ACO-4)           |                 |           |                         |