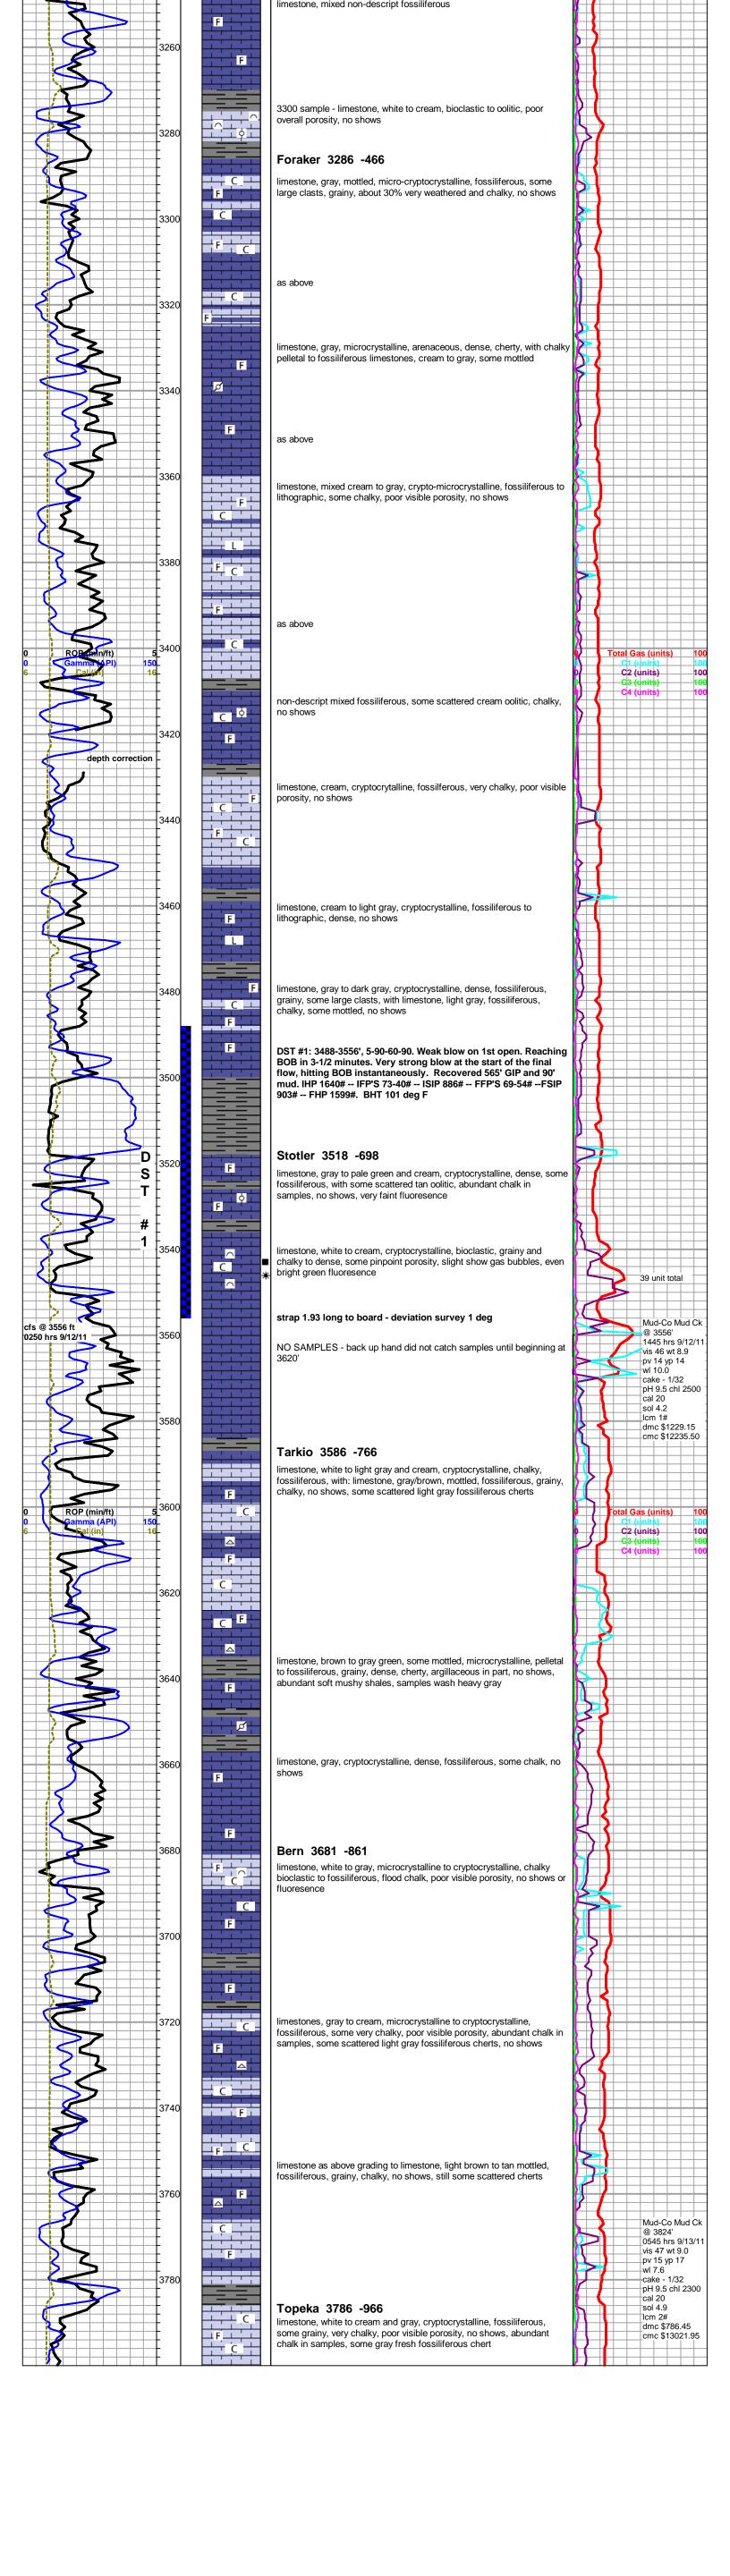

## Tops

| Name          | Тор  | Datum |
|---------------|------|-------|
| STOTLER       | 3522 | -702  |
| LANSING       | 4236 | -1416 |
| MARMATON      | 4733 | -1913 |
| PAWNEE        | 4808 | -1988 |
| CHEROKEE      | 4865 | -2045 |
| MORROW SH     | 5036 | -2216 |
| MISS CHESTER  | 5049 | -2229 |
| MISS ST GEN   | 5164 | -2344 |
| MISS ST LOUIS | 5218 | -2398 |