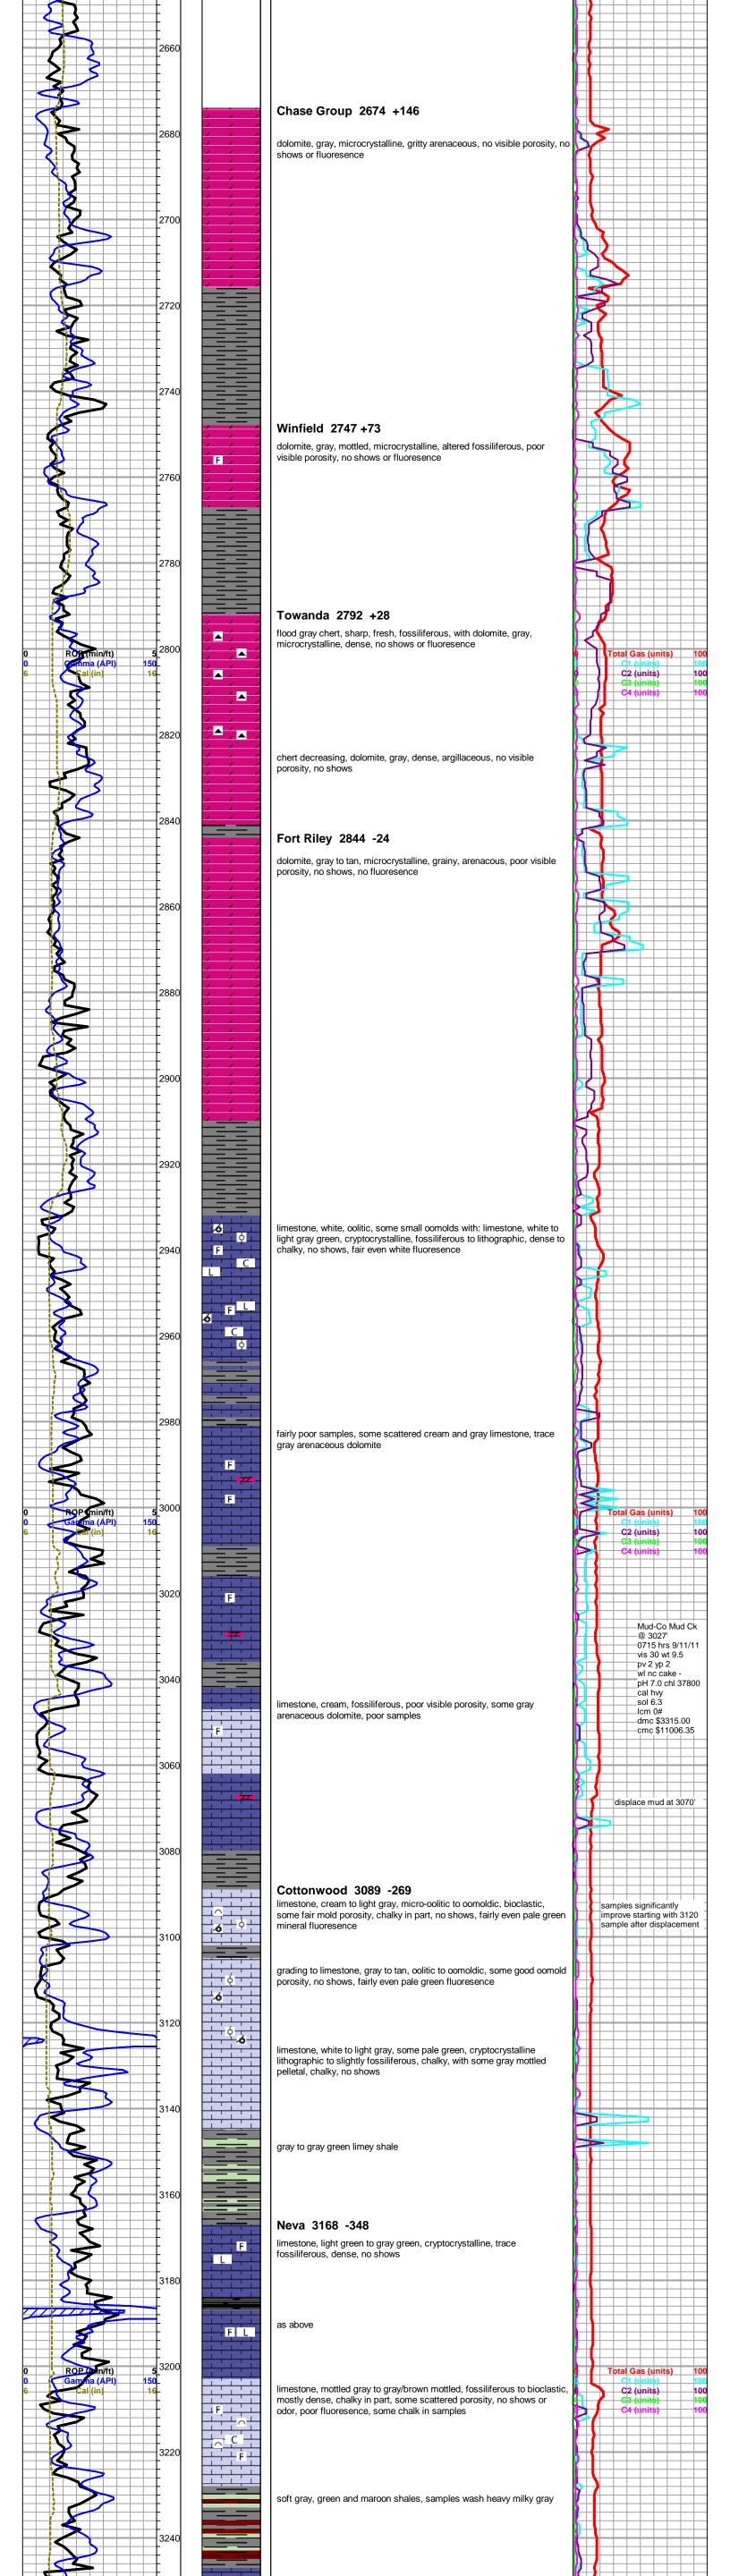

## Tops

| Name          | Тор  | Datum |
|---------------|------|-------|
| STOTLER       | 3522 | -702  |
| LANSING       | 4236 | -1416 |
| MARMATON      | 4733 | -1913 |
| PAWNEE        | 4808 | -1988 |
| CHEROKEE      | 4865 | -2045 |
| MORROW SH     | 5036 | -2216 |
| MISS CHESTER  | 5049 | -2229 |
| MISS ST GEN   | 5164 | -2344 |
| MISS ST LOUIS | 5218 | -2398 |