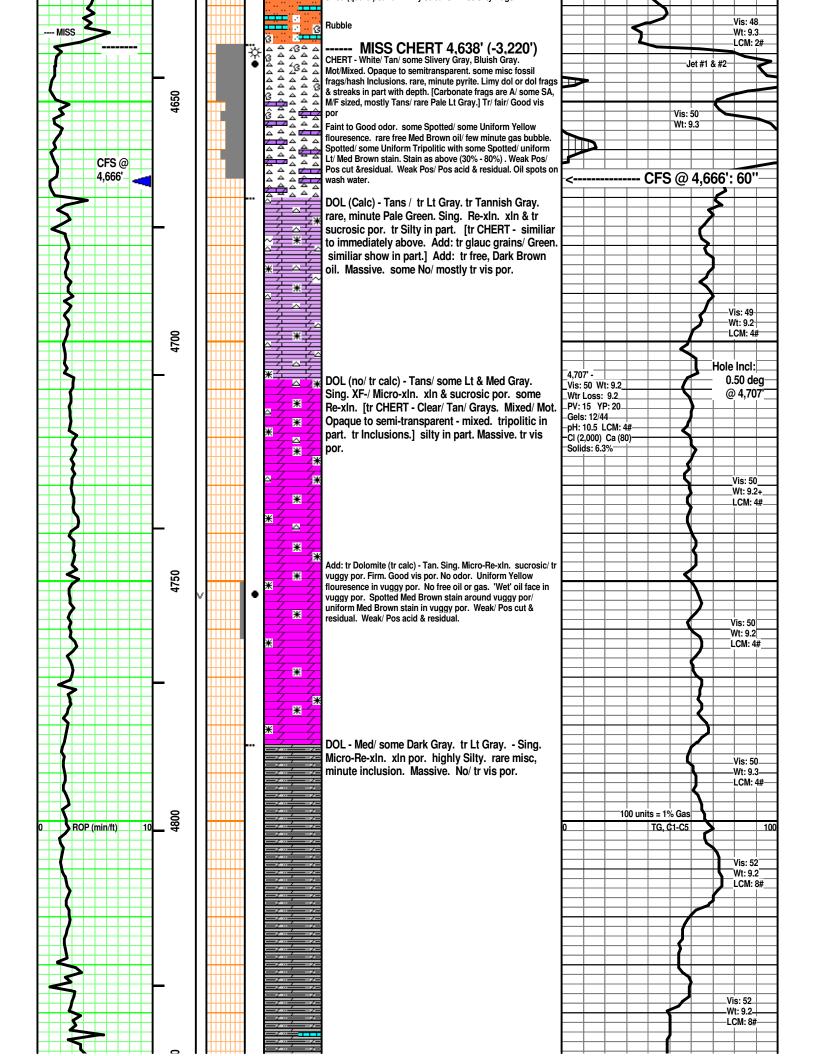

INSTRUCTIONS: Show important tops of formations penetrated. Detail all cores. Report all final copies of drill stems tests giving interval tested, time tool open and closed, flowing and shut-in pressures, whether shut-in pressure reached static level, hydrostatic pressures, bottom hole temperature, fluid recovery, and flow rates if gas to surface test, along with final chart(s). Attach extra sheet if more space is needed.

| Drill Stem Tests Taken<br>(Attach Additional Sho | eets)                | Yes No                             |                      | -                | on (Top), Depth a |                 | Sample                        |
|--------------------------------------------------|----------------------|------------------------------------|----------------------|------------------|-------------------|-----------------|-------------------------------|
| Samples Sent to Geolog                           | gical Survey         | Yes No                             | Nam                  | e                |                   | Тор             | Datum                         |
| Cores Taken<br>Electric Log Run                  |                      | ☐ Yes ☐ No<br>☐ Yes ☐ No           |                      |                  |                   |                 |                               |
| List All E. Logs Run:                            |                      |                                    |                      |                  |                   |                 |                               |
|                                                  |                      | CASING<br>Report all strings set-o | RECORD Ne            |                  | ion, etc.         |                 |                               |
| Purpose of String                                | Size Hole<br>Drilled | Size Casing<br>Set (In O.D.)       | Weight<br>Lbs. / Ft. | Setting<br>Depth | Type of<br>Cement | # Sacks<br>Used | Type and Percent<br>Additives |
|                                                  |                      |                                    |                      |                  |                   |                 |                               |
|                                                  |                      |                                    |                      |                  |                   |                 |                               |
|                                                  |                      |                                    |                      |                  |                   |                 |                               |
|                                                  |                      | ADDITIONAL                         | CEMENTING / SQU      | EEZE RECORD      |                   |                 |                               |
| Purpose:                                         | Depth                |                                    |                      |                  | <b>T</b> 15       |                 |                               |