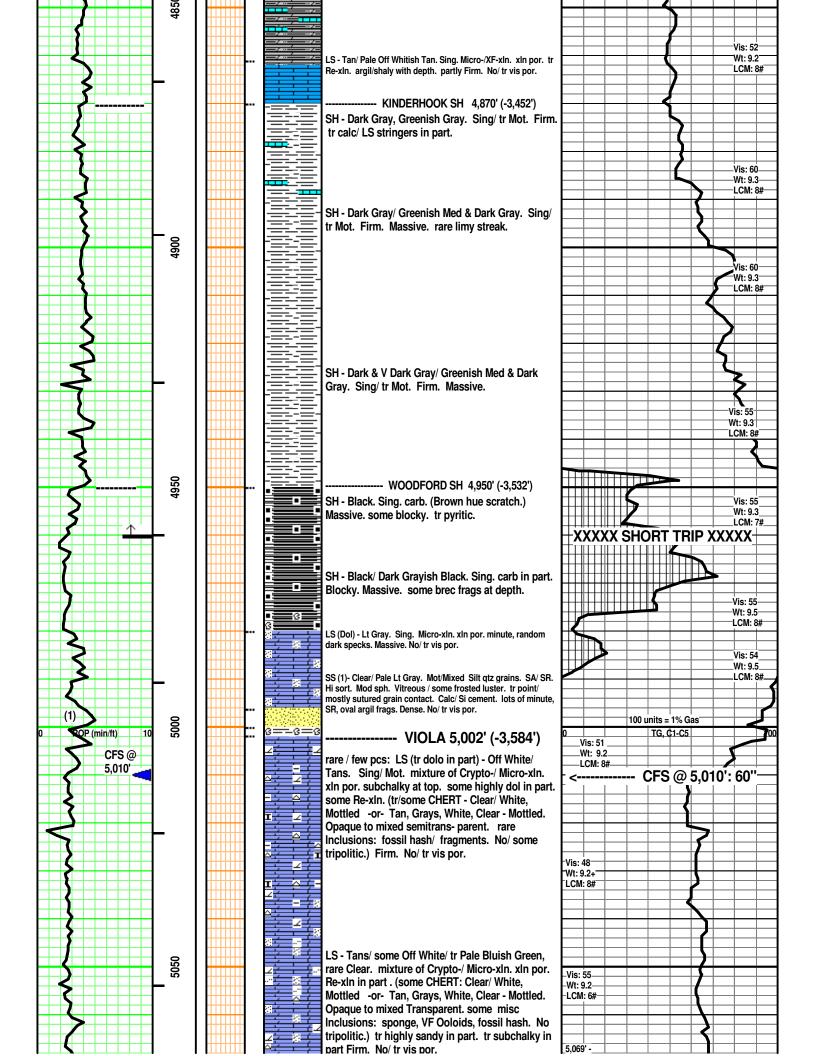

INSTRUCTIONS: Show important tops of formations penetrated. Detail all cores. Report all final copies of drill stems tests giving interval tested, time tool open and closed, flowing and shut-in pressures, whether shut-in pressure reached static level, hydrostatic pressures, bottom hole temperature, fluid recovery, and flow rates if gas to surface test, along with final chart(s). Attach extra sheet if more space is needed.

| Drill Stem Tests Taken<br>(Attach Additional Sho | eets)                | Yes No                             |                      | -                | on (Top), Depth a |                 | Sample                        |
|--------------------------------------------------|----------------------|------------------------------------|----------------------|------------------|-------------------|-----------------|-------------------------------|
| Samples Sent to Geolog                           | gical Survey         | Yes No                             | Nam                  | e                |                   | Тор             | Datum                         |
| Cores Taken<br>Electric Log Run                  |                      | ☐ Yes ☐ No<br>☐ Yes ☐ No           |                      |                  |                   |                 |                               |
| List All E. Logs Run:                            |                      |                                    |                      |                  |                   |                 |                               |
|                                                  |                      | CASING<br>Report all strings set-o | RECORD Ne            |                  | ion, etc.         |                 |                               |
| Purpose of String                                | Size Hole<br>Drilled | Size Casing<br>Set (In O.D.)       | Weight<br>Lbs. / Ft. | Setting<br>Depth | Type of<br>Cement | # Sacks<br>Used | Type and Percent<br>Additives |
|                                                  |                      |                                    |                      |                  |                   |                 |                               |
|                                                  |                      |                                    |                      |                  |                   |                 |                               |
|                                                  |                      |                                    |                      |                  |                   |                 |                               |
|                                                  |                      | ADDITIONAL                         | CEMENTING / SQU      | EEZE RECORD      |                   |                 |                               |
| Purpose:                                         | Depth                |                                    |                      |                  | <b>T</b> 15       |                 |                               |