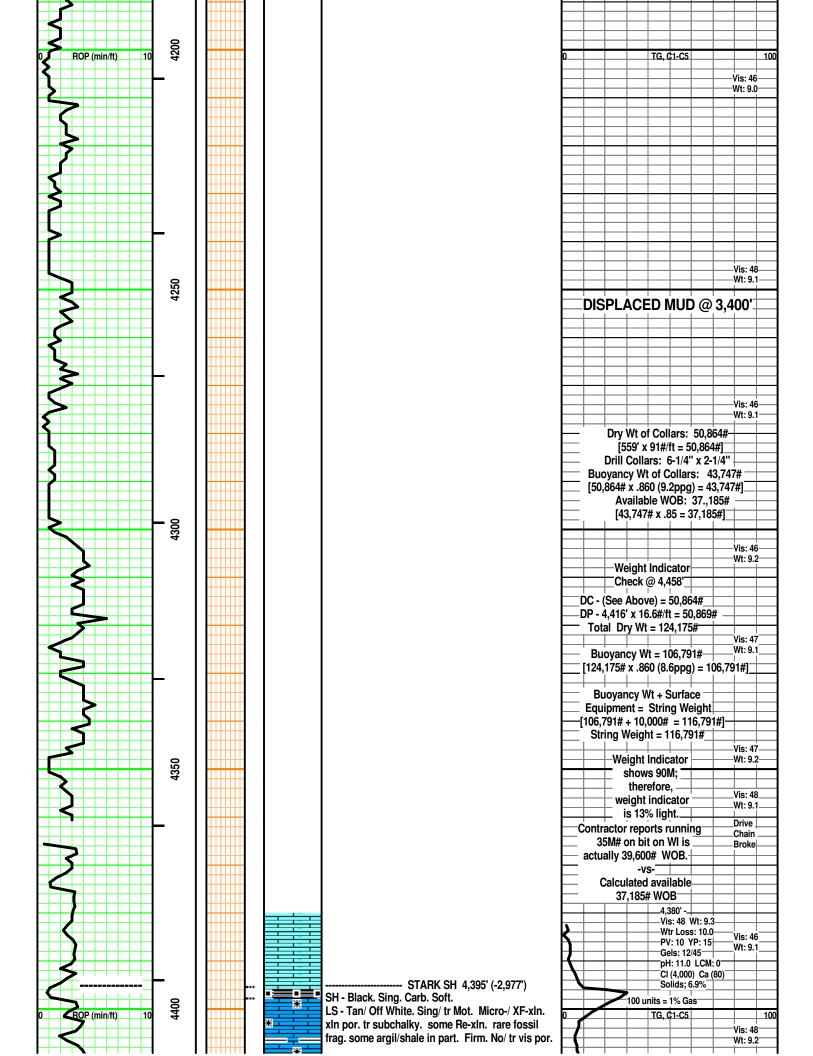

INSTRUCTIONS: Show important tops of formations penetrated. Detail all cores. Report all final copies of drill stems tests giving interval tested, time tool open and closed, flowing and shut-in pressures, whether shut-in pressure reached static level, hydrostatic pressures, bottom hole temperature, fluid recovery, and flow rates if gas to surface test, along with final chart(s). Attach extra sheet if more space is needed.

| Drill Stem Tests Taken<br>(Attach Additional Sho | eets)                | Yes No                             |                      | -                | on (Top), Depth a |                 | Sample                        |
|--------------------------------------------------|----------------------|------------------------------------|----------------------|------------------|-------------------|-----------------|-------------------------------|
| Samples Sent to Geolog                           | gical Survey         | Yes No                             | Nam                  | e                |                   | Тор             | Datum                         |
| Cores Taken<br>Electric Log Run                  |                      | ☐ Yes ☐ No<br>☐ Yes ☐ No           |                      |                  |                   |                 |                               |
| List All E. Logs Run:                            |                      |                                    |                      |                  |                   |                 |                               |
|                                                  |                      | CASING<br>Report all strings set-o | RECORD Ne            |                  | ion, etc.         |                 |                               |
| Purpose of String                                | Size Hole<br>Drilled | Size Casing<br>Set (In O.D.)       | Weight<br>Lbs. / Ft. | Setting<br>Depth | Type of<br>Cement | # Sacks<br>Used | Type and Percent<br>Additives |
|                                                  |                      |                                    |                      |                  |                   |                 |                               |
|                                                  |                      |                                    |                      |                  |                   |                 |                               |
|                                                  |                      |                                    |                      |                  |                   |                 |                               |
|                                                  |                      | ADDITIONAL                         | CEMENTING / SQU      | EEZE RECORD      |                   |                 |                               |
| Purpose:                                         | Depth                |                                    |                      |                  | <b>T</b> 15       |                 |                               |