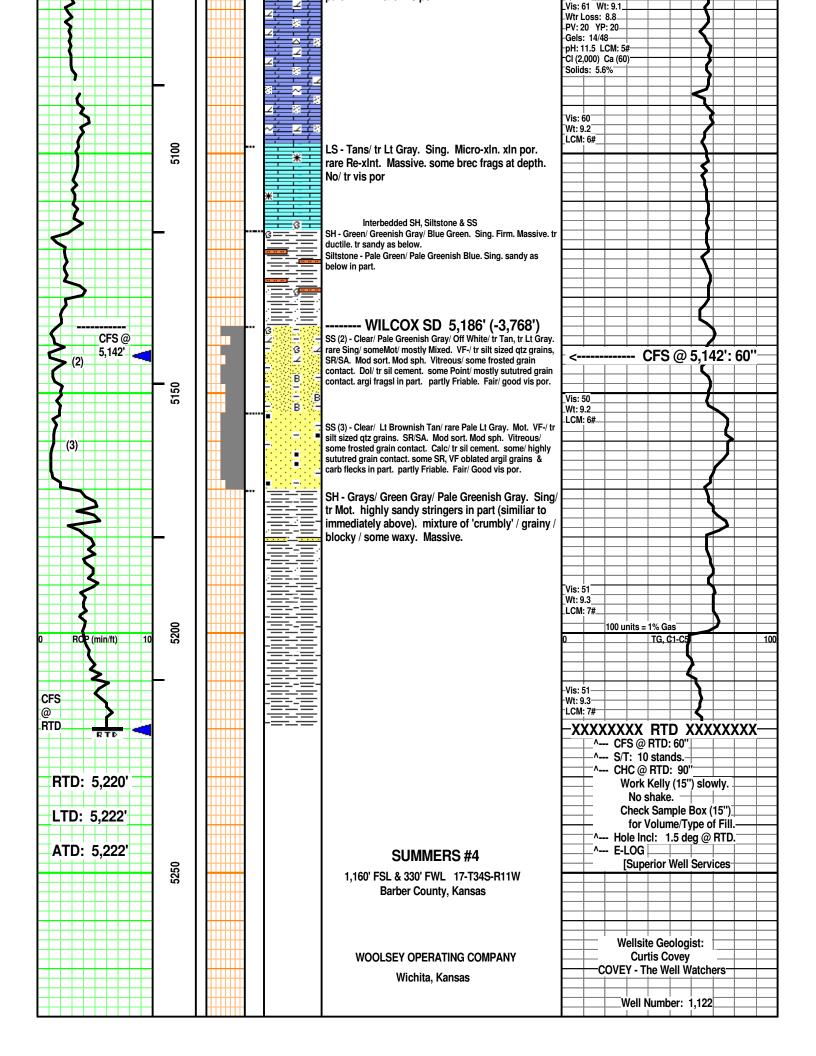

INSTRUCTIONS: Show important tops of formations penetrated. Detail all cores. Report all final copies of drill stems tests giving interval tested, time tool open and closed, flowing and shut-in pressures, whether shut-in pressure reached static level, hydrostatic pressures, bottom hole temperature, fluid recovery, and flow rates if gas to surface test, along with final chart(s). Attach extra sheet if more space is needed.

| Drill Stem Tests Taken<br>(Attach Additional Sho | eets)                | Yes No                             |                      | -                | on (Top), Depth a |                 | Sample                        |
|--------------------------------------------------|----------------------|------------------------------------|----------------------|------------------|-------------------|-----------------|-------------------------------|
| Samples Sent to Geolog                           | gical Survey         | Yes No                             | Nam                  | e                |                   | Тор             | Datum                         |
| Cores Taken<br>Electric Log Run                  |                      | ☐ Yes ☐ No<br>☐ Yes ☐ No           |                      |                  |                   |                 |                               |
| List All E. Logs Run:                            |                      |                                    |                      |                  |                   |                 |                               |
|                                                  |                      | CASING<br>Report all strings set-o | RECORD Ne            |                  | ion, etc.         |                 |                               |
| Purpose of String                                | Size Hole<br>Drilled | Size Casing<br>Set (In O.D.)       | Weight<br>Lbs. / Ft. | Setting<br>Depth | Type of<br>Cement | # Sacks<br>Used | Type and Percent<br>Additives |
|                                                  |                      |                                    |                      |                  |                   |                 |                               |
|                                                  |                      |                                    |                      |                  |                   |                 |                               |
|                                                  |                      |                                    |                      |                  |                   |                 |                               |
|                                                  |                      | ADDITIONAL                         | CEMENTING / SQU      | EEZE RECORD      |                   |                 |                               |
| Purpose:                                         | Depth                |                                    |                      |                  | <b>T</b> 15       |                 |                               |