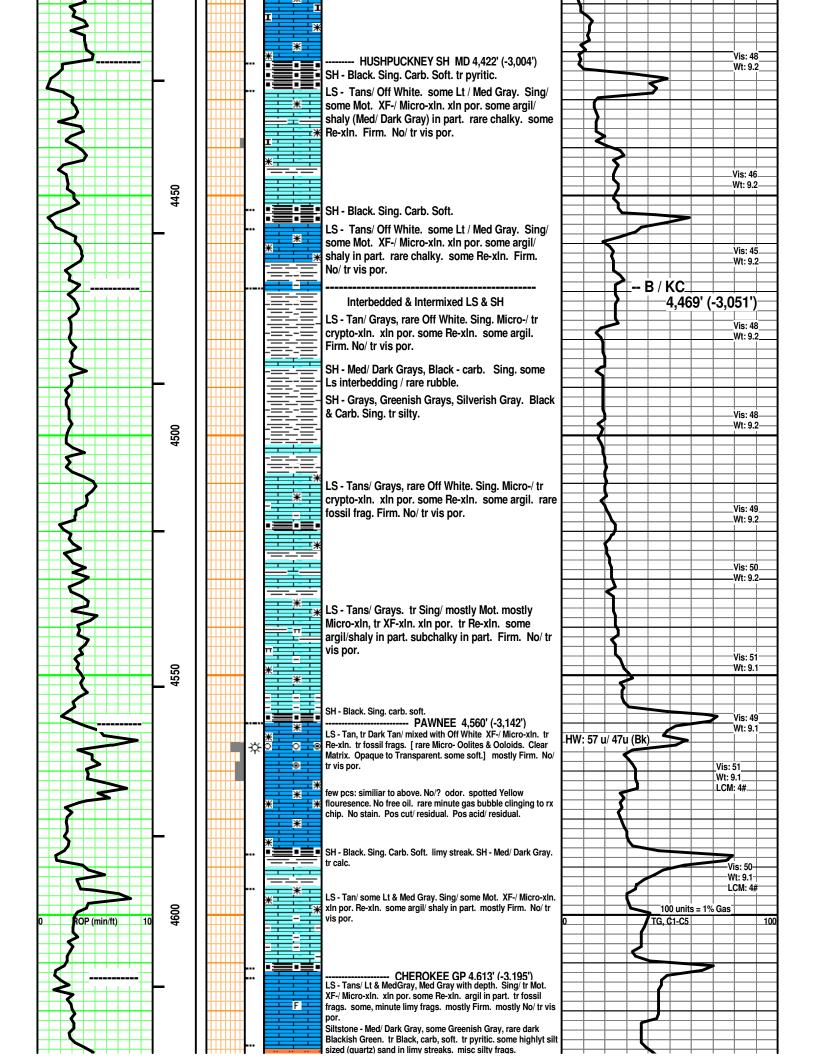

INSTRUCTIONS: Show important tops of formations penetrated. Detail all cores. Report all final copies of drill stems tests giving interval tested, time tool open and closed, flowing and shut-in pressures, whether shut-in pressure reached static level, hydrostatic pressures, bottom hole temperature, fluid recovery, and flow rates if gas to surface test, along with final chart(s). Attach extra sheet if more space is needed.

| Drill Stem Tests Taken<br>(Attach Additional Sho | eets)                | Yes No                             |                      | -                | on (Top), Depth a |                 | Sample                        |
|--------------------------------------------------|----------------------|------------------------------------|----------------------|------------------|-------------------|-----------------|-------------------------------|
| Samples Sent to Geolog                           | gical Survey         | Yes No                             | Nam                  | e                |                   | Тор             | Datum                         |
| Cores Taken<br>Electric Log Run                  |                      | ☐ Yes ☐ No<br>☐ Yes ☐ No           |                      |                  |                   |                 |                               |
| List All E. Logs Run:                            |                      |                                    |                      |                  |                   |                 |                               |
|                                                  |                      | CASING<br>Report all strings set-o | RECORD Ne            |                  | ion, etc.         |                 |                               |
| Purpose of String                                | Size Hole<br>Drilled | Size Casing<br>Set (In O.D.)       | Weight<br>Lbs. / Ft. | Setting<br>Depth | Type of<br>Cement | # Sacks<br>Used | Type and Percent<br>Additives |
|                                                  |                      |                                    |                      |                  |                   |                 |                               |
|                                                  |                      |                                    |                      |                  |                   |                 |                               |
|                                                  |                      |                                    |                      |                  |                   |                 |                               |
|                                                  |                      | ADDITIONAL                         | CEMENTING / SQU      | EEZE RECORD      |                   |                 |                               |
| Purpose:                                         | Depth                |                                    |                      |                  | <b>T</b> 15       |                 |                               |