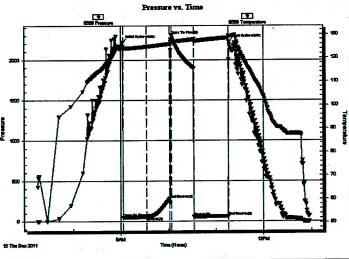

Page Two

| Operator Name:                                   |                                                      |                                                                                      | Lease Name: _                                 |                                     |                            | Well #:          |                       |            |
|--------------------------------------------------|------------------------------------------------------|--------------------------------------------------------------------------------------|-----------------------------------------------|-------------------------------------|----------------------------|------------------|-----------------------|------------|
| Sec Twp                                          | S. R                                                 | East West                                                                            | County:                                       |                                     |                            |                  |                       |            |
| open and closed, flow<br>and flow rates if gas t | ving and shut-in presson<br>to surface test, along w | formations penetrated. I<br>ures, whether shut-in pro<br>vith final chart(s). Attach | essure reached stati<br>n extra sheet if more | c level, hydrosta<br>space is neede | itic pressures, bott<br>d. | tom hole tempe   | erature, fluid r      | recovery,  |
|                                                  |                                                      | otain Geophysical Data a<br>or newer AND an image                                    |                                               | egs must be ema                     | ailed to kcc-well-lo       | gs@kcc.ks.gov    | n. Digital elec       | tronic log |
| Drill Stem Tests Taken (Attach Additional        | •                                                    | Yes No                                                                               |                                               | _                                   | on (Top), Depth ar         |                  | Samp                  |            |
| Samples Sent to Geo                              | ological Survey                                      | ☐ Yes ☐ No                                                                           | Nam                                           | e                                   |                            | Тор              | Datur                 | m          |
| Cores Taken<br>Electric Log Run                  |                                                      | ☐ Yes ☐ No<br>☐ Yes ☐ No                                                             |                                               |                                     |                            |                  |                       |            |
| List All E. Logs Run:                            |                                                      |                                                                                      |                                               |                                     |                            |                  |                       |            |
|                                                  |                                                      | CASING                                                                               | RECORD Ne                                     | ew Used                             |                            |                  |                       |            |
|                                                  |                                                      | Report all strings set-                                                              | conductor, surface, inte                      | ermediate, product                  | ion, etc.                  |                  |                       |            |
| Purpose of String                                | Size Hole<br>Drilled                                 | Size Casing<br>Set (In O.D.)                                                         | Weight<br>Lbs. / Ft.                          | Setting<br>Depth                    | Type of<br>Cement          | # Sacks<br>Used  | Type and P<br>Additiv |            |
|                                                  |                                                      |                                                                                      |                                               |                                     |                            |                  |                       |            |
|                                                  |                                                      |                                                                                      |                                               |                                     |                            |                  |                       |            |
|                                                  |                                                      |                                                                                      |                                               |                                     |                            |                  |                       |            |
|                                                  |                                                      | ADDITIONAL                                                                           | OFMENTING / OOL                               |                                     |                            |                  |                       |            |
| Purpose:                                         | Depth                                                |                                                                                      | CEMENTING / SQL                               | JEEZE RECORD                        |                            | araant Additiraa |                       |            |
| Perforate                                        | Top Bottom                                           | Type of Cement                                                                       | # Sacks Used                                  |                                     | Type and F                 | ercent Additives |                       |            |
| Protect Casing Plug Back TD                      |                                                      |                                                                                      |                                               |                                     |                            |                  |                       |            |
| Plug Off Zone                                    |                                                      |                                                                                      |                                               |                                     |                            |                  |                       |            |
| Did vou perform a hydra                          | ulic fracturing treatment o                          | on this well?                                                                        |                                               | Yes                                 | No (If No, ski             | p questions 2 ar | nd 3)                 |            |
|                                                  | =                                                    | raulic fracturing treatment ex                                                       | xceed 350,000 gallons                         |                                     | = ' '                      | p question 3)    | ,                     |            |
| Was the hydraulic fractu                         | ring treatment information                           | n submitted to the chemical                                                          | disclosure registry?                          | Yes                                 | No (If No, fill            | out Page Three   | of the ACO-1)         |            |
| Shots Per Foot                                   |                                                      | ON RECORD - Bridge Plug<br>Footage of Each Interval Per                              |                                               |                                     | cture, Shot, Cement        |                  |                       | Depth      |
|                                                  | Сроспу Г                                             | octago of Laon morvar i or                                                           | ioratou                                       | (>1                                 | mount and rand or ma       | teriar Good)     |                       | Борит      |
|                                                  |                                                      |                                                                                      |                                               |                                     |                            |                  |                       |            |
|                                                  |                                                      |                                                                                      |                                               |                                     |                            |                  |                       |            |
|                                                  |                                                      |                                                                                      |                                               |                                     |                            |                  |                       |            |
|                                                  |                                                      |                                                                                      |                                               |                                     |                            |                  |                       |            |
| TUBING RECORD:                                   | Size:                                                | Set At:                                                                              | Packer At:                                    | Liner Run:                          | Yes No                     |                  |                       |            |
| Date of First, Resumed                           | Production, SWD or EN                                |                                                                                      |                                               |                                     |                            |                  |                       |            |
| Fotimeted Device C                               | 0" -                                                 | Flowing                                                                              |                                               |                                     | Other (Explain)            | ) O" D "         |                       |            |
| Estimated Production<br>Per 24 Hours             | Oil E                                                | Bbls. Gas                                                                            | Mcf Wate                                      | er B                                | bls. G                     | Gas-Oil Ratio    | Gr<br>                | ravity     |
| DISPOSITI                                        | ON OF GAS:                                           | 1                                                                                    | METHOD OF COMPLE                              | ETION:                              |                            | PRODUCTIO        | ON INTERVAL:          |            |
| Vented Sold                                      |                                                      | Open Hole                                                                            | Perf. Dually                                  | Comp. Con                           | mmingled                   |                  |                       |            |
|                                                  | bmit ACO-18.)                                        | Other (Specify)                                                                      | (Submit )                                     | ACO-5) (Sub                         | omit ACO-4)                |                  |                       |            |