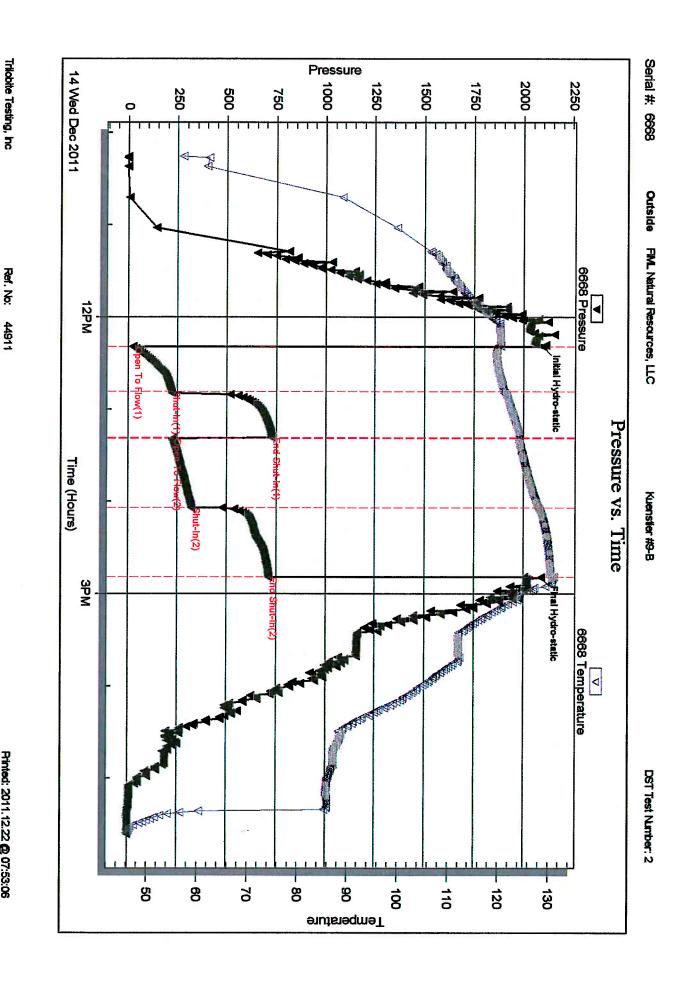

Page Two

| Operator Name:                                   |                                                      |                                                                                      | Lease Name: _                                 |                                     |                            | Well #:          |                       |            |
|--------------------------------------------------|------------------------------------------------------|--------------------------------------------------------------------------------------|-----------------------------------------------|-------------------------------------|----------------------------|------------------|-----------------------|------------|
| Sec Twp                                          | S. R                                                 | East West                                                                            | County:                                       |                                     |                            |                  |                       |            |
| open and closed, flow<br>and flow rates if gas t | ving and shut-in presson<br>to surface test, along w | formations penetrated. I<br>ures, whether shut-in pro<br>vith final chart(s). Attach | essure reached stati<br>n extra sheet if more | c level, hydrosta<br>space is neede | itic pressures, bott<br>d. | tom hole tempe   | erature, fluid r      | recovery,  |
|                                                  |                                                      | otain Geophysical Data a<br>or newer AND an image                                    |                                               | egs must be ema                     | ailed to kcc-well-lo       | gs@kcc.ks.gov    | n. Digital elec       | tronic log |
| Drill Stem Tests Taken (Attach Additional        | •                                                    | Yes No                                                                               |                                               | _                                   | on (Top), Depth ar         |                  | Samp                  |            |
| Samples Sent to Geo                              | ological Survey                                      | ☐ Yes ☐ No                                                                           | Nam                                           | e                                   |                            | Тор              | Datur                 | m          |
| Cores Taken<br>Electric Log Run                  |                                                      | ☐ Yes ☐ No<br>☐ Yes ☐ No                                                             |                                               |                                     |                            |                  |                       |            |
| List All E. Logs Run:                            |                                                      |                                                                                      |                                               |                                     |                            |                  |                       |            |
|                                                  |                                                      | CASING                                                                               | RECORD Ne                                     | ew Used                             |                            |                  |                       |            |
|                                                  |                                                      | Report all strings set-                                                              | conductor, surface, inte                      | ermediate, product                  | ion, etc.                  |                  |                       |            |
| Purpose of String                                | Size Hole<br>Drilled                                 | Size Casing<br>Set (In O.D.)                                                         | Weight<br>Lbs. / Ft.                          | Setting<br>Depth                    | Type of<br>Cement          | # Sacks<br>Used  | Type and P<br>Additiv |            |
|                                                  |                                                      |                                                                                      |                                               |                                     |                            |                  |                       |            |
|                                                  |                                                      |                                                                                      |                                               |                                     |                            |                  |                       |            |
|                                                  |                                                      |                                                                                      |                                               |                                     |                            |                  |                       |            |
|                                                  |                                                      | ADDITIONAL                                                                           | OFMENTING / OOL                               |                                     |                            |                  |                       |            |
| Purpose:                                         | Depth                                                |                                                                                      | CEMENTING / SQL                               | JEEZE RECORD                        |                            | araant Additiraa |                       |            |
| Perforate                                        | Top Bottom                                           | Type of Cement                                                                       | # Sacks Used                                  |                                     | Type and F                 | ercent Additives |                       |            |
| Protect Casing Plug Back TD                      |                                                      |                                                                                      |                                               |                                     |                            |                  |                       |            |
| Plug Off Zone                                    |                                                      |                                                                                      |                                               |                                     |                            |                  |                       |            |
| Did vou perform a hydra                          | ulic fracturing treatment o                          | on this well?                                                                        |                                               | Yes                                 | No (If No, ski             | p questions 2 ar | nd 3)                 |            |
|                                                  | =                                                    | raulic fracturing treatment ex                                                       | xceed 350,000 gallons                         |                                     | = ' '                      | p question 3)    | ,                     |            |
| Was the hydraulic fractu                         | ring treatment information                           | n submitted to the chemical                                                          | disclosure registry?                          | Yes                                 | No (If No, fill            | out Page Three   | of the ACO-1)         |            |
| Shots Per Foot                                   |                                                      | ON RECORD - Bridge Plug<br>Footage of Each Interval Per                              |                                               |                                     | cture, Shot, Cement        |                  |                       | Depth      |
|                                                  | Сроспу Г                                             | octago of Laon morvar i or                                                           | ioratou                                       | (>1                                 | mount and rand or ma       | teriar Good)     |                       | Борит      |
|                                                  |                                                      |                                                                                      |                                               |                                     |                            |                  |                       |            |
|                                                  |                                                      |                                                                                      |                                               |                                     |                            |                  |                       |            |
|                                                  |                                                      |                                                                                      |                                               |                                     |                            |                  |                       |            |
|                                                  |                                                      |                                                                                      |                                               |                                     |                            |                  |                       |            |
| TUBING RECORD:                                   | Size:                                                | Set At:                                                                              | Packer At:                                    | Liner Run:                          | Yes No                     |                  |                       |            |
| Date of First, Resumed                           | Production, SWD or EN                                |                                                                                      |                                               |                                     |                            |                  |                       |            |
| Fotimeted Device C                               | 0" -                                                 | Flowing                                                                              |                                               |                                     | Other (Explain)            | ) O" D "         |                       |            |
| Estimated Production<br>Per 24 Hours             | Oil E                                                | Bbls. Gas                                                                            | Mcf Wate                                      | er B                                | bls. G                     | Gas-Oil Ratio    | Gr<br>                | ravity     |
| DISPOSITI                                        | ON OF GAS:                                           | 1                                                                                    | METHOD OF COMPLE                              | ETION:                              |                            | PRODUCTIO        | ON INTERVAL:          |            |
| Vented Sold                                      |                                                      | Open Hole                                                                            | Perf. Dually                                  | Comp. Con                           | mmingled                   |                  |                       |            |
|                                                  | bmit ACO-18.)                                        | Other (Specify)                                                                      | (Submit )                                     | ACO-5) (Sub                         | omit ACO-4)                |                  |                       |            |