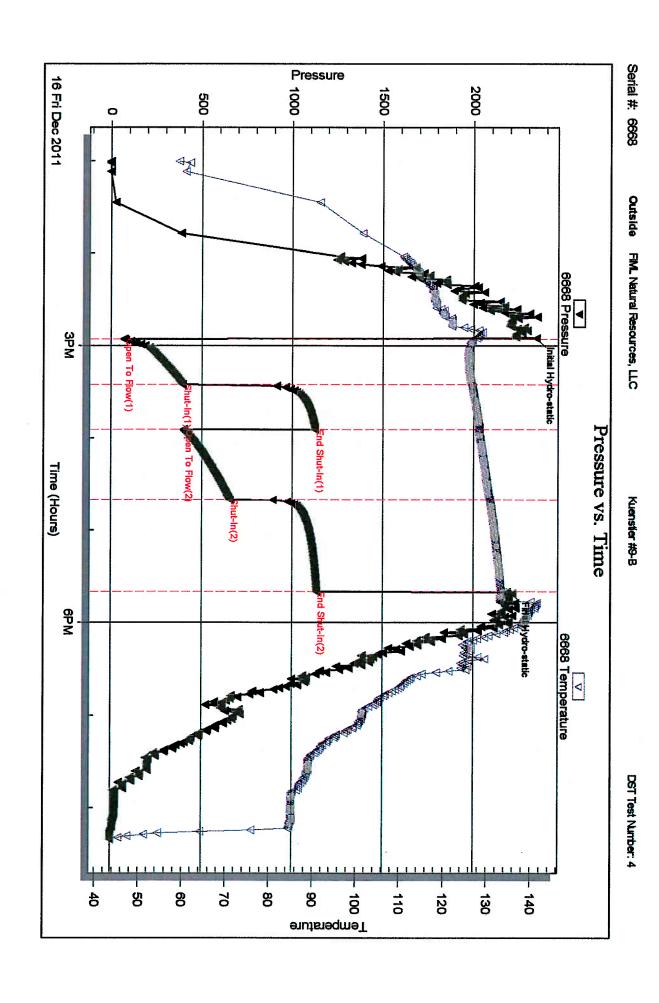

Page Two

| Operator Name:                                   |                                                      |                                                                                      | Lease Name: _                                 |                                     |                            | Well #:          |                       |            |
|--------------------------------------------------|------------------------------------------------------|--------------------------------------------------------------------------------------|-----------------------------------------------|-------------------------------------|----------------------------|------------------|-----------------------|------------|
| Sec Twp                                          | S. R                                                 | East West                                                                            | County:                                       |                                     |                            |                  |                       |            |
| open and closed, flow<br>and flow rates if gas t | ving and shut-in presson<br>to surface test, along w | formations penetrated. I<br>ures, whether shut-in pro<br>vith final chart(s). Attach | essure reached stati<br>n extra sheet if more | c level, hydrosta<br>space is neede | itic pressures, bott<br>d. | tom hole tempe   | erature, fluid r      | recovery,  |
|                                                  |                                                      | otain Geophysical Data a<br>or newer AND an image                                    |                                               | egs must be ema                     | ailed to kcc-well-lo       | gs@kcc.ks.gov    | n. Digital elec       | tronic log |
| Drill Stem Tests Taken (Attach Additional        | •                                                    | Yes No                                                                               |                                               | _                                   | on (Top), Depth ar         |                  | Samp                  |            |
| Samples Sent to Geo                              | ological Survey                                      | ☐ Yes ☐ No                                                                           | Nam                                           | e                                   |                            | Тор              | Datur                 | m          |
| Cores Taken<br>Electric Log Run                  |                                                      | ☐ Yes ☐ No<br>☐ Yes ☐ No                                                             |                                               |                                     |                            |                  |                       |            |
| List All E. Logs Run:                            |                                                      |                                                                                      |                                               |                                     |                            |                  |                       |            |
|                                                  |                                                      | CASING                                                                               | RECORD Ne                                     | ew Used                             |                            |                  |                       |            |
|                                                  |                                                      | Report all strings set-                                                              | conductor, surface, inte                      | ermediate, product                  | ion, etc.                  |                  |                       |            |
| Purpose of String                                | Size Hole<br>Drilled                                 | Size Casing<br>Set (In O.D.)                                                         | Weight<br>Lbs. / Ft.                          | Setting<br>Depth                    | Type of<br>Cement          | # Sacks<br>Used  | Type and P<br>Additiv |            |
|                                                  |                                                      |                                                                                      |                                               |                                     |                            |                  |                       |            |
|                                                  |                                                      |                                                                                      |                                               |                                     |                            |                  |                       |            |
|                                                  |                                                      |                                                                                      |                                               |                                     |                            |                  |                       |            |
|                                                  |                                                      | ADDITIONAL                                                                           | OFMENTING / OOL                               |                                     |                            |                  |                       |            |
| Purpose:                                         | Depth                                                |                                                                                      | CEMENTING / SQL                               | JEEZE RECORD                        |                            | araant Additiraa |                       |            |
| Perforate                                        | Top Bottom                                           | Type of Cement                                                                       | # Sacks Used                                  |                                     | Type and F                 | ercent Additives |                       |            |
| Protect Casing Plug Back TD                      |                                                      |                                                                                      |                                               |                                     |                            |                  |                       |            |
| Plug Off Zone                                    |                                                      |                                                                                      |                                               |                                     |                            |                  |                       |            |
| Did vou perform a hydra                          | ulic fracturing treatment o                          | on this well?                                                                        |                                               | Yes                                 | No (If No, ski             | p questions 2 ar | nd 3)                 |            |
|                                                  | =                                                    | raulic fracturing treatment ex                                                       | xceed 350,000 gallons                         |                                     | = ' '                      | p question 3)    | ,                     |            |
| Was the hydraulic fractu                         | ring treatment information                           | n submitted to the chemical                                                          | disclosure registry?                          | Yes                                 | No (If No, fill            | out Page Three   | of the ACO-1)         |            |
| Shots Per Foot                                   |                                                      | ON RECORD - Bridge Plug<br>Footage of Each Interval Per                              |                                               |                                     | cture, Shot, Cement        |                  |                       | Depth      |
|                                                  | Сроспу Г                                             | octago of Laon morvar i or                                                           | ioratou                                       | (>1                                 | mount and rand or ma       | teriar Good)     |                       | Борит      |
|                                                  |                                                      |                                                                                      |                                               |                                     |                            |                  |                       |            |
|                                                  |                                                      |                                                                                      |                                               |                                     |                            |                  |                       |            |
|                                                  |                                                      |                                                                                      |                                               |                                     |                            |                  |                       |            |
|                                                  |                                                      |                                                                                      |                                               |                                     |                            |                  |                       |            |
| TUBING RECORD:                                   | Size:                                                | Set At:                                                                              | Packer At:                                    | Liner Run:                          | Yes No                     |                  |                       |            |
| Date of First, Resumed                           | Production, SWD or EN                                |                                                                                      |                                               |                                     |                            |                  |                       |            |
| Fotimeted Device C                               | 0" -                                                 | Flowing                                                                              |                                               |                                     | Other (Explain)            | ) O" D "         |                       |            |
| Estimated Production<br>Per 24 Hours             | Oil E                                                | Bbls. Gas                                                                            | Mcf Wate                                      | er B                                | bls. G                     | Gas-Oil Ratio    | Gr<br>                | ravity     |
| DISPOSITI                                        | ON OF GAS:                                           | 1                                                                                    | METHOD OF COMPLE                              | ETION:                              |                            | PRODUCTIO        | ON INTERVAL:          |            |
| Vented Sold                                      |                                                      | Open Hole                                                                            | Perf. Dually                                  | Comp. Con                           | mmingled                   |                  |                       |            |
|                                                  | bmit ACO-18.)                                        | Other (Specify)                                                                      | (Submit )                                     | ACO-5) (Sub                         | omit ACO-4)                |                  |                       |            |