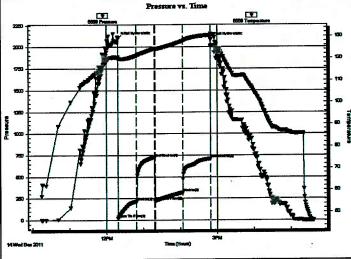

ORMATION:**

Formation:

J-K-L

Deviated:

Whipstock: No

ft (KB)

Time Tool Opened: 12:19:15 Time Test Ended: 17:37:00

Interval:

4228.00 ft (KB) To 4330.00 ft (KB) (TVD)

Total Depth:

4330.00 ft (KB) (TVD)

Hole Diameter:

7.88 inches Hole Condition: Fair

Test Type: Conventional Bottom Hole (Reset)

Tester:

Mike Roberts

Unit No: 48

Reference Elevations:

2971.00 ft (KB)

2961.00 ft (CF)

KB to GR/CF:

10.00 ft

Serial #: 6668 Press@RunDepth:

Outside

319.83 psig @

4230.00 ft (KB) End Date:

2011.12.14

Capacity:

8000.00 psig

Start Date: Start Time:

2011.12.14 10:15:15

End Time:

17:37:00

Last Calib.: Time On Btm: 2011.12.14

Time Off Btm:

2011.12.14 @ 12:19:00 2011.12.14 @ 14:49:30

TEST COMMENT: IF: BOB in 12 min.

IS: No return blow FF: BOB in 32 min. FS: No return blow



|             |        | Pl       | RESSUR  | RE SUMMARY           | No. | ┚   |
|-------------|--------|----------|---------|----------------------|-----|-----|
| 1           | Time   | Pressure | Temp    | Annotation           |     |     |
|             | (Min.) | (psig)   | (deg F) |                      |     | ı   |
|             | 0      | 2096.16  | 120.46  | Initial Hydro-static |     | İ   |
|             | 1      | 24.86    | 119.68  | Open To Flow (1)     |     | ١   |
|             | 30     | 218.76   | 121.08  | Shut-In(1)           |     | 1   |
|             | 60     | 724.99   | 124.27  | End Shut-In(1)       |     | ١   |
| Ten         | 60     | 223.43   | 124.15  | Open To Flow (2)     |     | 1   |
| Temperatura | 105    | 319.83   | 127.81  | Shut-In(2)           |