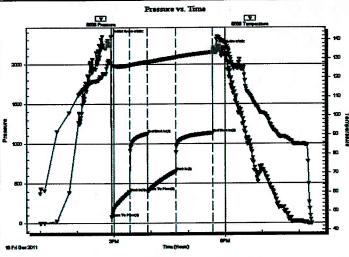

Page Two

| Operator Name:                                   |                                                      |                                                                                      | Lease Name: _                                 |                                     |                            | Well #:          |                       |            |
|--------------------------------------------------|------------------------------------------------------|--------------------------------------------------------------------------------------|-----------------------------------------------|-------------------------------------|----------------------------|------------------|-----------------------|------------|
| Sec Twp                                          | S. R                                                 | East West                                                                            | County:                                       |                                     |                            |                  |                       |            |
| open and closed, flow<br>and flow rates if gas t | ving and shut-in presson<br>to surface test, along w | formations penetrated. I<br>ures, whether shut-in pro<br>vith final chart(s). Attach | essure reached stati<br>n extra sheet if more | c level, hydrosta<br>space is neede | itic pressures, bott<br>d. | tom hole tempe   | erature, fluid r      | recovery,  |
|                                                  |                                                      | otain Geophysical Data a<br>or newer AND an image                                    |                                               | egs must be ema                     | ailed to kcc-well-lo       | gs@kcc.ks.gov    | n. Digital elec       | tronic log |
| Drill Stem Tests Taken (Attach Additional        | •                                                    | Yes No                                                                               |                                               | _                                   | on (Top), Depth ar         |                  | Samp                  |            |
| Samples Sent to Geo                              | ological Survey                                      | ☐ Yes ☐ No                                                                           | Nam                                           | e                                   |                            | Тор              | Datur                 | m          |
| Cores Taken<br>Electric Log Run                  |                                                      | ☐ Yes ☐ No<br>☐ Yes ☐ No                                                             |                                               |                                     |                            |                  |                       |            |
| List All E. Logs Run:                            |                                                      |                                                                                      |                                               |                                     |                            |                  |                       |            |
|                                                  |                                                      | CASING                                                                               | RECORD Ne                                     | ew Used                             |                            |                  |                       |            |
|                                                  |                                                      | Report all strings set-                                                              | conductor, surface, inte                      | ermediate, product                  | ion, etc.                  |                  |                       |            |
| Purpose of String                                | Size Hole<br>Drilled                                 | Size Casing<br>Set (In O.D.)                                                         | Weight<br>Lbs. / Ft.                          | Setting<br>Depth                    | Type of<br>Cement          | # Sacks<br>Used  | Type and P<br>Additiv |            |
|                                                  |                                                      |                                                                                      |                                               |                                     |                            |                  |                       |            |
|                                                  |                                                      |                                                                                      |                                               |                                     |                            |                  |                       |            |
|                                                  |                                                      |                                                                                      |                                               |                                     |                            |                  |                       |            |
|                                                  |                                                      | ADDITIONAL                                                                           | OFMENTING / OOL                               |                                     |                            |                  |                       |            |
| Purpose:                                         | Depth                                                |                                                                                      | CEMENTING / SQL                               | JEEZE RECORD                        |                            | araant Additiraa |                       |            |
| Perforate                                        | Top Bottom                                           | Type of Cement                                                                       | # Sacks Used                                  |                                     | Type and F                 | ercent Additives |                       |            |
| Protect Casing Plug Back TD                      |                                                      |                                                                                      |                                               |                                     |                            |                  |                       |            |
| Plug Off Zone                                    |                                                      |                                                                                      |                                               |                                     |                            |                  |                       |            |
| Did vou perform a hydra                          | ulic fracturing treatment o                          | on this well?                                                                        |                                               | Yes                                 | No (If No, ski             | p questions 2 ar | nd 3)                 |            |
|                                                  | =                                                    | raulic fracturing treatment ex                                                       | xceed 350,000 gallons                         |                                     | = ' '                      | p question 3)    | ,                     |            |
| Was the hydraulic fractu                         | ring treatment information                           | n submitted to the chemical                                                          | disclosure registry?                          | Yes                                 | No (If No, fill            | out Page Three   | of the ACO-1)         |            |
| Shots Per Foot                                   |                                                      | ON RECORD - Bridge Plug<br>Footage of Each Interval Per                              |                                               |                                     | cture, Shot, Cement        |                  |                       | Depth      |
|                                                  | Сроспу Г                                             | octago of Laon morvar i or                                                           | ioratou                                       | (>1                                 | mount and rand or ma       | teriar Good)     |                       | Борит      |
|                                                  |                                                      |                                                                                      |                                               |                                     |                            |                  |                       |            |
|                                                  |                                                      |                                                                                      |                                               |                                     |                            |                  |                       |            |
|                                                  |                                                      |                                                                                      |                                               |                                     |                            |                  |                       |            |
|                                                  |                                                      |                                                                                      |                                               |                                     |                            |                  |                       |            |
| TUBING RECORD:                                   | Size:                                                | Set At:                                                                              | Packer At:                                    | Liner Run:                          | Yes No                     |                  |                       |            |
| Date of First, Resumed                           | Production, SWD or EN                                |                                                                                      |                                               |                                     |                            |                  |                       |            |
| Fotimeted Device C                               | 0" -                                                 | Flowing                                                                              |                                               |                                     | Other (Explain)            | ) O" D "         |                       |            |
| Estimated Production<br>Per 24 Hours             | Oil E                                                | Bbls. Gas                                                                            | Mcf Wate                                      | er B                                | bls. G                     | Gas-Oil Ratio    | Gr<br>                | ravity     |
| DISPOSITI                                        | ON OF GAS:                                           | 1                                                                                    | METHOD OF COMPLE                              | ETION:                              |                            | PRODUCTIO        | ON INTERVAL:          |            |
| Vented Sold                                      |                                                      | Open Hole                                                                            | Perf. Dually                                  | Comp. Con                           | mmingled                   |                  |                       |            |
|                                                  | bmit ACO-18.)                                        | Other (Specify)                                                                      | (Submit )                                     | ACO-5) (Sub                         | omit ACO-4)                |                  |                       |            |