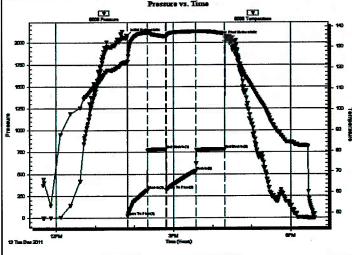

ORMATION:**

Formation:

Lansing "I"

Deviated:

Whipstock:

ft (KB)

Time Tool Opened: 15:57:45

Time Test Ended: 20:44:30

Interval:

4200.00 ft (KB) To 4220.00 ft (KB) (TVD)

Total Depth:

4220.00 ft (KB) (TVD)

Outside

Hole Diameter:

Start Date:

Start Time:

7.88 inchesHole Condition: Fair

Test Type: Conventional Bottom Hole (Initial)

Tester:

Mike Roberts

Unit No: 48

Reference Bevations:

2971.00 ft (KB)

2961.00 ft (CF)

KB to GR/CF:

10.00 ft

Serial #: 6668

Press@RunDepth:

538.77 psig @ 2011.12.13

11:40:00

4215.00 ft (KB) End Date:

End Time:

2011.12.13

18:36:15

Capacity: Last Calib.: 8000.00 psig

Time On Btm

2011.12.13 @ 13:49:15

2011.12.19

Time Off Btm:

2011.12.13 @ 16:19:30

TEST COMMENT: IF:BOB in 7 min.

IS:No return blow FF:BOB in 8 min. FS:No return blow



|              |        | PI       | RESSUF  | RE SUMMARY           |   |
|--------------|--------|----------|---------|----------------------|---|
| 1            | Time   | Pressure | Temp    | Annotation           |   |
|              | (Min.) | (psig)   | (deg F) |                      |   |
|              | 0      | 2083.15  | 123.22  | Initial Hydro-static |   |
|              | 1      | 24.38    | 122.71  | Open To Flow (1)     |   |
|              | 31     | 318.90   | 137.00  | Shut-In(1)           |   |
|              | 59     | 785.74   | 135.14  | End Shut-In(1)       | ļ |
| 4            | 60     | 320.11   | 135.01  | Open To Flow (2)     |   |
| West Section | 106    | 538.77   | 137.52  | Shut-In(2)           |   |
| \$           | 150    | 785.53   | 136.53  | End Shut-In