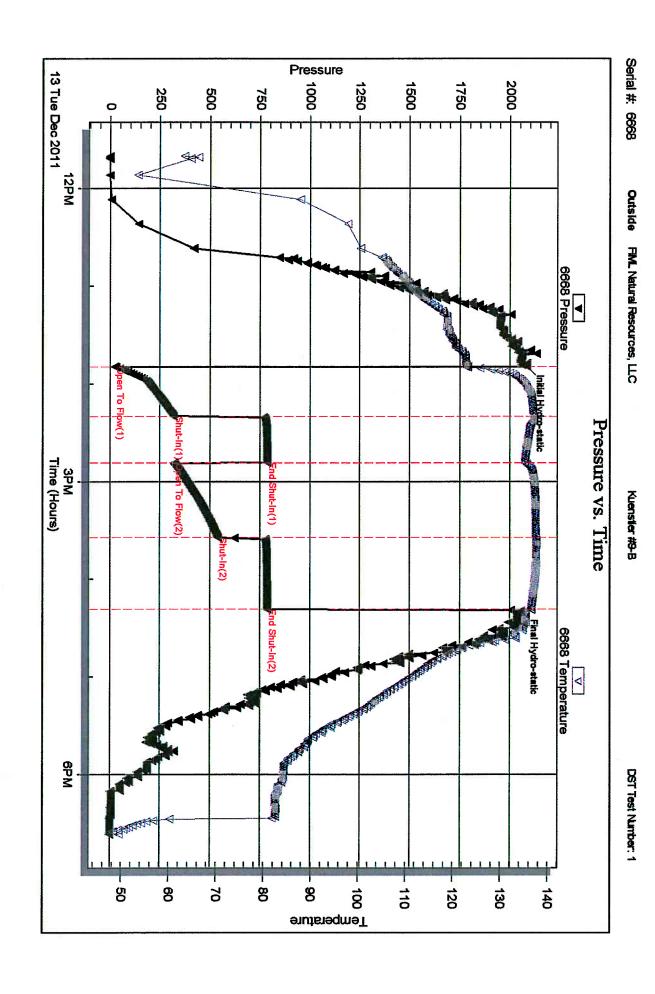

#### **Mud and Cushion Information**

Mud Type: Gel Chem Mud Weight:

9.00 lb/gal

49.00 sec/qt

Viscosity: Water Loss: Resistivity:

6.36 in<sup>3</sup> 0.00 ohm.m 1500.00 ppm

Salinity: Filter Cake:

1.00 inches

Cushion Type:

Cushion Length: Cushion Volume: ft

Water Salinity:

Oil API:

0 deg API 19000 ppm

bbl

Gas Cushion Type:

Gas Cushion Pressure:

psig

#### **Recovery Information**

### Recovery Table

| Length<br>ft | Description  | Volume<br>bbi |
|--------------|--------------|---------------|
| 371.00       | sw 100%w     | 1.925         |
| 651,00       | mw 80%w 20%m | 9.132         |

Total Length:

1022.00 ft

Total Volume:

11.057 bbl

Num Fluid Samples: 0

Num Gas Bombs:

Serial #:

Laboratory Name:

Laboratory Location:

Recovery Comments: RW= .621@ 48\*=19,000ppm



Trilobite Testing, Inc.

Printed: 2011.12.22 @ 07:52:37



Prepared For: FIML Natural Resources, LLC

410 17th. ST STE 900 Denver CO 80202

ATTN: Jim Musgrove

## Kuenstier#9-B

## 29-18-31 Scott,KS

Start Date:

2011.12.14 @ 10:15:15

End Date:

2011.12.14 @ 17:37:00

Job Ticket #: 44911

DST#: 2

Trilobite Testing, Inc PO Box 362 Hays, KS 67601 ph: 785-625-4778 fax: 785-625-5620



FIML Natural Resources, LLC

410 17th. ST STE 900

ATTN: Jim Musgrove

Denver CO 80202

29-18-31 Scott, KS

Kuenstier #9-B

Job Ticket: 44911

DST#: 2

Test Start: 2011.12.14 @ 10:15:15

#### **GENERAL INFORMATION:**

Formation:

J-K-L

Deviated:

Whipstock: No

ft (KB)

Time Tool Opened: 12:19:15 Time Test Ended: 17:37:00

Interval:

4228.00 ft (KB) To 4330.00 ft (KB) (TVD)

Total Depth:

4330.00 ft (KB) (T