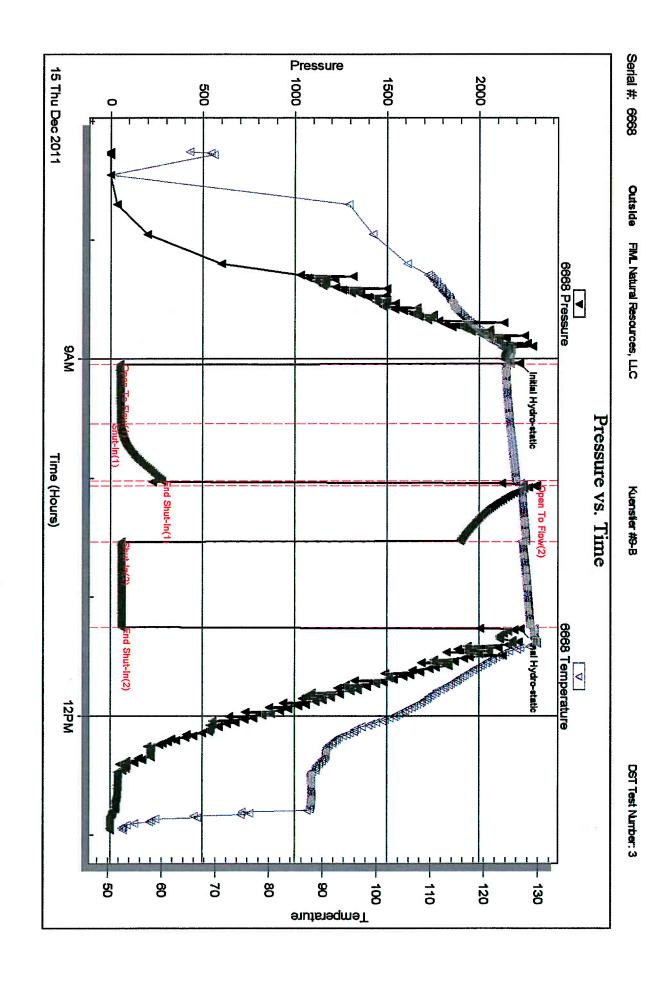

Page Two

| Operator Name:                                   |                                                      |                                                                                      | Lease Name: _                                 |                                     |                            | Well #:          |                       |            |
|--------------------------------------------------|------------------------------------------------------|--------------------------------------------------------------------------------------|-----------------------------------------------|-------------------------------------|----------------------------|------------------|-----------------------|------------|
| Sec Twp                                          | S. R                                                 | East West                                                                            | County:                                       |                                     |                            |                  |                       |            |
| open and closed, flow<br>and flow rates if gas t | ving and shut-in presson<br>to surface test, along w | formations penetrated. I<br>ures, whether shut-in pro<br>vith final chart(s). Attach | essure reached stati<br>n extra sheet if more | c level, hydrosta<br>space is neede | itic pressures, bott<br>d. | tom hole tempe   | erature, fluid r      | recovery,  |
|                                                  |                                                      | otain Geophysical Data a<br>or newer AND an image                                    |                                               | egs must be ema                     | ailed to kcc-well-lo       | gs@kcc.ks.gov    | n. Digital elec       | tronic log |
| Drill Stem Tests Taken (Attach Additional        | •                                                    | Yes No                                                                               |                                               | _                                   | on (Top), Depth ar         |                  | Samp                  |            |
| Samples Sent to Geo                              | ological Survey                                      | ☐ Yes ☐ No                                                                           | Nam                                           | e                                   |                            | Тор              | Datur                 | m          |
| Cores Taken<br>Electric Log Run                  |                                                      | ☐ Yes ☐ No<br>☐ Yes ☐ No                                                             |                                               |                                     |                            |                  |                       |            |
| List All E. Logs Run:                            |                                                      |                                                                                      |                                               |                                     |                            |                  |                       |            |
|                                                  |                                                      | CASING                                                                               | RECORD Ne                                     | ew Used                             |                            |                  |                       |            |
|                                                  |                                                      | Report all strings set-                                                              | conductor, surface, inte                      | ermediate, product                  | ion, etc.                  |                  |                       |            |
| Purpose of String                                | Size Hole<br>Drilled                                 | Size Casing<br>Set (In O.D.)                                                         | Weight<br>Lbs. / Ft.                          | Setting<br>Depth                    | Type of<br>Cement          | # Sacks<br>Used  | Type and P<br>Additiv |            |
|                                                  |                                                      |                                                                                      |                                               |                                     |                            |                  |                       |            |
|                                                  |                                                      |                                                                                      |                                               |                                     |                            |                  |                       |            |
|                                                  |                                                      |                                                                                      |                                               |                                     |                            |                  |                       |            |
|                                                  |                                                      | ADDITIONAL                                                                           | OFMENTING / OOL                               |                                     |                            |                  |                       |            |
| Purpose:                                         | Depth                                                |                                                                                      | CEMENTING / SQL                               | JEEZE RECORD                        |                            | araant Additiraa |                       |            |
| Perforate                                        | Top Bottom                                           | Type of Cement                                                                       | # Sacks Used                                  |                                     | Type and F                 | ercent Additives |                       |            |
| Protect Casing Plug Back TD                      |                                                      |                                                                                      |                                               |                                     |                            |                  |                       |            |
| Plug Off Zone                                    |                                                      |                                                                                      |                                               |                                     |                            |                  |                       |            |
| Did vou perform a hydra                          | ulic fracturing treatment o                          | on this well?                                                                        |                                               | Yes                                 | No (If No, ski             | p questions 2 ar | nd 3)                 |            |
|                                                  | =                                                    | raulic fracturing treatment ex                                                       | xceed 350,000 gallons                         |                                     | = ' '                      | p question 3)    | ,                     |            |
| Was the hydraulic fractu                         | ring treatment information                           | n submitted to the chemical                                                          | disclosure registry?                          | Yes                                 | No (If No, fill            | out Page Three   | of the ACO-1)         |            |
| Shots Per Foot                                   |                                                      | ON RECORD - Bridge Plug<br>Footage of Each Interval Per                              |                                               |                                     | cture, Shot, Cement        |                  |                       | Depth      |
|                                                  | Сроспу Г                                             | octago of Laon morvar i or                                                           | ioratou                                       | (>1                                 | mount and rand or ma       | teriar Good)     |                       | Борит      |
|                                                  |                                                      |                                                                                      |                                               |                                     |                            |                  |                       |            |
|                                                  |                                                      |                                                                                      |                                               |                                     |                            |                  |                       |            |
|                                                  |                                                      |                                                                                      |                                               |                                     |                            |                  |                       |            |
|                                                  |                                                      |                                                                                      |                                               |                                     |                            |                  |                       |            |
| TUBING RECORD:                                   | Size:                                                | Set At:                                                                              | Packer At:                                    | Liner Run:                          | Yes No                     |                  |                       |            |
| Date of First, Resumed                           | Production, SWD or EN                                |                                                                                      |                                               |                                     |                            |                  |                       |            |
| Fotimeted Device C                               | 0" -                                                 | Flowing                                                                              |                                               |                                     | Other (Explain)            | ) O" D "         |                       |            |
| Estimated Production<br>Per 24 Hours             | Oil E                                                | Bbls. Gas                                                                            | Mcf Wate                                      | er B                                | bls. G                     | Gas-Oil Ratio    | Gr<br>                | ravity     |
| DISPOSITI                                        | ON OF GAS:                                           | 1                                                                                    | METHOD OF COMPLE                              | ETION:                              |                            | PRODUCTIO        | ON INTERVAL:          |            |
| Vented Sold                                      |                                                      | Open Hole                                                                            | Perf. Dually                                  | Comp. Con                           | mmingled                   |                  |                       |            |
|                                                  | bmit ACO-18.)                                        | Other (Specify)                                                                      | (Submit )                                     | ACO-5) (Sub                         | omit ACO-4)                |                  |                       |            |