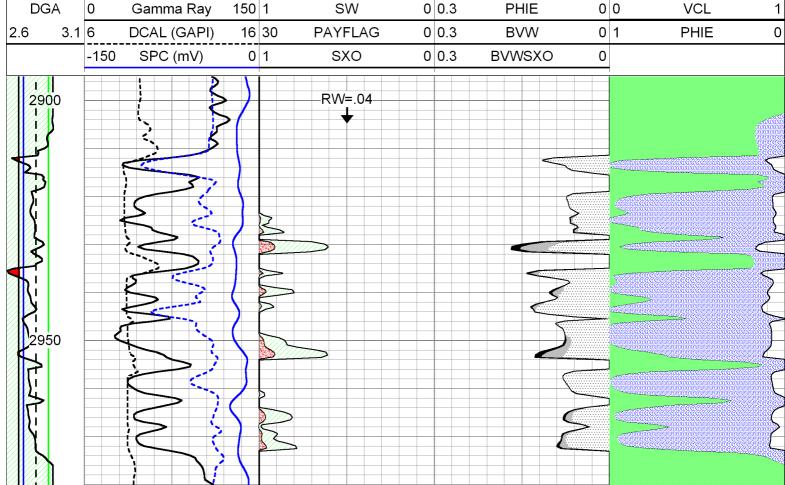

Page Two

| Operator Name:                            |                                                              |                                                                                   | Lease Name:                        |                   |                      | Well #:                           |                               |
|-------------------------------------------|--------------------------------------------------------------|-----------------------------------------------------------------------------------|------------------------------------|-------------------|----------------------|-----------------------------------|-------------------------------|
| Sec Twp                                   | S. R                                                         | East West                                                                         | County:                            |                   |                      |                                   |                               |
| open and closed, flow                     | ring and shut-in pressu                                      | ormations penetrated. D<br>res, whether shut-in pre<br>ith final chart(s). Attach | ssure reached stati                | c level, hydrosta | tic pressures, bott  |                                   |                               |
|                                           |                                                              | tain Geophysical Data a<br>r newer AND an image f                                 |                                    | gs must be ema    | iled to kcc-well-lo  | gs@kcc.ks.gov                     | v. Digital electronic log     |
| Drill Stem Tests Taker (Attach Additional |                                                              | Yes No                                                                            |                                    |                   | on (Top), Depth an   |                                   | Sample                        |
| Samples Sent to Geo                       | logical Survey                                               | ☐ Yes ☐ No                                                                        | Nam                                | 9                 |                      | Тор                               | Datum                         |
| Cores Taken<br>Electric Log Run           |                                                              | Yes No                                                                            |                                    |                   |                      |                                   |                               |
| List All E. Logs Run:                     |                                                              |                                                                                   |                                    |                   |                      |                                   |                               |
|                                           |                                                              |                                                                                   |                                    |                   |                      |                                   |                               |
|                                           |                                                              | CASING Report all strings set-c                                                   | RECORD Ne conductor, surface, inte |                   | ion, etc.            |                                   |                               |
| Purpose of String                         | Size Hole<br>Drilled                                         | Size Casing<br>Set (In O.D.)                                                      | Weight<br>Lbs. / Ft.               | Setting<br>Depth  | Type of Cement       | # Sacks<br>Used                   | Type and Percent<br>Additives |
|                                           |                                                              |                                                                                   |                                    |                   |                      |                                   |                               |
|                                           |                                                              |                                                                                   |                                    |                   |                      |                                   |                               |
|                                           |                                                              |                                                                                   |                                    |                   |                      |                                   |                               |
|                                           |                                                              |                                                                                   |                                    |                   |                      |                                   |                               |
|                                           |                                                              | ADDITIONAL                                                                        | CEMENTING / SQU                    | EEZE RECORD       |                      |                                   |                               |
| Purpose: Perforate                        | Depth<br>Top Bottom                                          | Type of Cement                                                                    | # Sacks Used                       |                   | Type and P           | ercent Additives                  |                               |
| Protect Casing Plug Back TD               |                                                              |                                                                                   |                                    |                   |                      |                                   |                               |
| Plug Off Zone                             |                                                              |                                                                                   |                                    |                   |                      |                                   |                               |
|                                           |                                                              |                                                                                   |                                    |                   |                      |                                   |                               |
|                                           | ulic fracturing treatment or<br>otal base fluid of the hydra | n this well?<br>aulic fracturing treatment ex                                     | ceed 350.000 gallons               | Yes<br>?      Yes |                      | p questions 2 an<br>p question 3) | d 3)                          |
|                                           | · · · · · · · · · · · · · · · · · · ·                        | submitted to the chemical of                                                      | _                                  | Yes               |                      | out Page Three                    | of the ACO-1)                 |
| Shoto Par Foot                            | PERFORATIO                                                   | N RECORD - Bridge Plug                                                            | s Set/Type                         | Acid, Fra         | cture, Shot, Cement  | Squeeze Record                    | i                             |
| Shots Per Foot                            | Specify Fo                                                   | ootage of Each Interval Perf                                                      | orated                             | (AI               | mount and Kind of Ma | terial Used)                      | Depth                         |
|                                           |                                                              |                                                                                   |                                    |                   |                      |                                   |                               |
|                                           |                                                              |                                                                                   |                                    |                   |                      |                                   |                               |
|                                           |                                                              |                                                                                   |                                    |                   |                      |                                   |                               |
|                                           |                                                              |                                                                                   |                                    |                   |                      |                                   |                               |
|                                           |                                                              |                                                                                   |                                    |                   |                      |                                   |                               |
| TUBING RECORD:                            | Size:                                                        | Set At:                                                                           | Packer At:                         | Liner Run:        |                      |                                   |                               |
|                                           |                                                              |                                                                                   |                                    |                   | Yes No               |                                   |                               |
| Date of First, Resumed                    | Production, SWD or ENH                                       | R. Producing Meth                                                                 |                                    | Gas Lift C        | Other (Explain)      |                                   |                               |
| Estimated Production<br>Per 24 Hours      | Oil B                                                        |                                                                                   | Mcf Wate                           |                   |                      | as-Oil Ratio                      | Gravity                       |
| DISPOSITIO                                | ON OF GAS:                                                   | N.                                                                                | METHOD OF COMPLE                   | TION:             |                      | PRODUCTIO                         | ON INTERVAL:                  |
| Vented Sold                               |                                                              | Open Hole                                                                         | Perf. Dually                       | Comp. Cor         | nmingled             |                                   |                               |
|                                           | bmit ACO-18.)                                                | Other (Specify)                                                                   | (Submit A                          | ACO-5) (Sub       | mit ACO-4)           |                                   |                               |