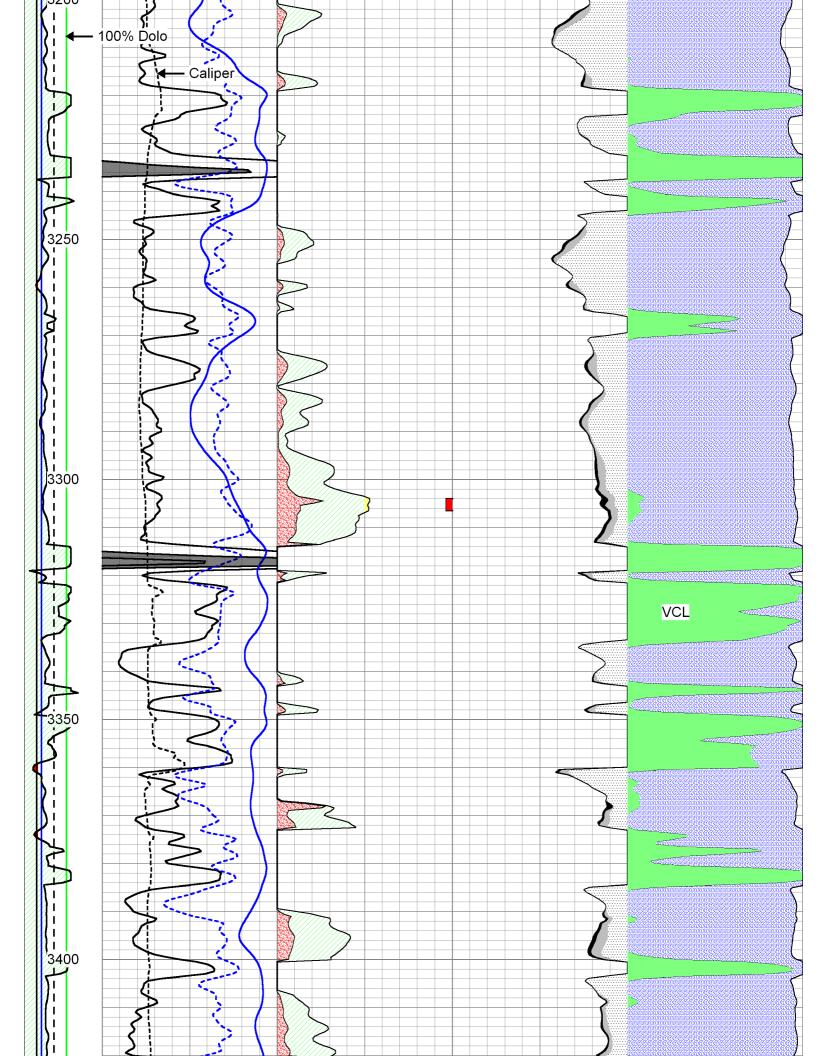

Page Two

| Operator Name:                            |                                                              |                                                                                   | Lease Name:                        |                   |                      | Well #:                           |                               |
|-------------------------------------------|--------------------------------------------------------------|-----------------------------------------------------------------------------------|------------------------------------|-------------------|----------------------|-----------------------------------|-------------------------------|
| Sec Twp                                   | S. R                                                         | East West                                                                         | County:                            |                   |                      |                                   |                               |
| open and closed, flow                     | ring and shut-in pressu                                      | ormations penetrated. D<br>res, whether shut-in pre<br>ith final chart(s). Attach | ssure reached stati                | c level, hydrosta | tic pressures, bott  |                                   |                               |
|                                           |                                                              | tain Geophysical Data a<br>r newer AND an image f                                 |                                    | gs must be ema    | iled to kcc-well-lo  | gs@kcc.ks.gov                     | v. Digital electronic log     |
| Drill Stem Tests Taker (Attach Additional |                                                              | Yes No                                                                            |                                    |                   | on (Top), Depth an   |                                   | Sample                        |
| Samples Sent to Geo                       | logical Survey                                               | ☐ Yes ☐ No                                                                        | Nam                                | 9                 |                      | Тор                               | Datum                         |
| Cores Taken<br>Electric Log Run           |                                                              | Yes No                                                                            |                                    |                   |                      |                                   |                               |
| List All E. Logs Run:                     |                                                              |                                                                                   |                                    |                   |                      |                                   |                               |
|                                           |                                                              |                                                                                   |                                    |                   |                      |                                   |                               |
|                                           |                                                              | CASING Report all strings set-c                                                   | RECORD Ne conductor, surface, inte |                   | ion, etc.            |                                   |                               |
| Purpose of String                         | Size Hole<br>Drilled                                         | Size Casing<br>Set (In O.D.)                                                      | Weight<br>Lbs. / Ft.               | Setting<br>Depth  | Type of Cement       | # Sacks<br>Used                   | Type and Percent<br>Additives |
|                                           |                                                              |                                                                                   |                                    |                   |                      |                                   |                               |
|                                           |                                                              |                                                                                   |                                    |                   |                      |                                   |                               |
|                                           |                                                              |                                                                                   |                                    |                   |                      |                                   |                               |
|                                           |                                                              |                                                                                   |                                    |                   |                      |                                   |                               |
|                                           |                                                              | ADDITIONAL                                                                        | CEMENTING / SQU                    | EEZE RECORD       |                      |                                   |                               |
| Purpose: Perforate                        | Depth<br>Top Bottom                                          | Type of Cement                                                                    | # Sacks Used                       |                   | Type and P           | ercent Additives                  |                               |
| Protect Casing Plug Back TD               |                                                              |                                                                                   |                                    |                   |                      |                                   |                               |
| Plug Off Zone                             |                                                              |                                                                                   |                                    |                   |                      |                                   |                               |
|                                           |                                                              |                                                                                   |                                    |                   |                      |                                   |                               |
|                                           | ulic fracturing treatment or<br>otal base fluid of the hydra | n this well?<br>aulic fracturing treatment ex                                     | ceed 350.000 gallons               | Yes<br>?      Yes |                      | p questions 2 an<br>p question 3) | d 3)                          |
|                                           | · · · · · · · · · · · · · · · · · · ·                        | submitted to the chemical of                                                      | _                                  | Yes               |                      | out Page Three                    | of the ACO-1)                 |
| Shoto Par Foot                            | PERFORATIO                                                   | N RECORD - Bridge Plug                                                            | s Set/Type                         | Acid, Fra         | cture, Shot, Cement  | Squeeze Record                    | i                             |
| Shots Per Foot                            | Specify Fo                                                   | ootage of Each Interval Perf                                                      | orated                             | (AI               | mount and Kind of Ma | terial Used)                      | Depth                         |
|                                           |                                                              |                                                                                   |                                    |                   |                      |                                   |                               |
|                                           |                                                              |                                                                                   |                                    |                   |                      |                                   |                               |
|                                           |                                                              |                                                                                   |                                    |                   |                      |                                   |                               |
|                                           |                                                              |                                                                                   |                                    |                   |                      |                                   |                               |
|                                           |                                                              |                                                                                   |                                    |                   |                      |                                   |                               |
| TUBING RECORD:                            | Size:                                                        | Set At:                                                                           | Packer At:                         | Liner Run:        |                      |                                   |                               |
|                                           |                                                              |                                                                                   |                                    |                   | Yes No               |                                   |                               |
| Date of First, Resumed                    | Production, SWD or ENH                                       | R. Producing Meth                                                                 |                                    | Gas Lift C        | Other (Explain)      |                                   |                               |
| Estimated Production<br>Per 24 Hours      | Oil B                                                        |                                                                                   | Mcf Wate                           |                   |                      | as-Oil Ratio                      | Gravity                       |
| DISPOSITIO                                | ON OF GAS:                                                   | N.                                                                                | METHOD OF COMPLE                   | TION:             |                      | PRODUCTIO                         | ON INTERVAL:                  |
| Vented Sold                               |                                                              | Open Hole                                                                         | Perf. Dually                       | Comp. Cor         | nmingled             |                                   |                               |
|                                           | bmit ACO-18.)                                                | Other (Specify)                                                                   | (Submit A                          | ACO-5) (Sub       | mit ACO-4)           |                                   |                               |