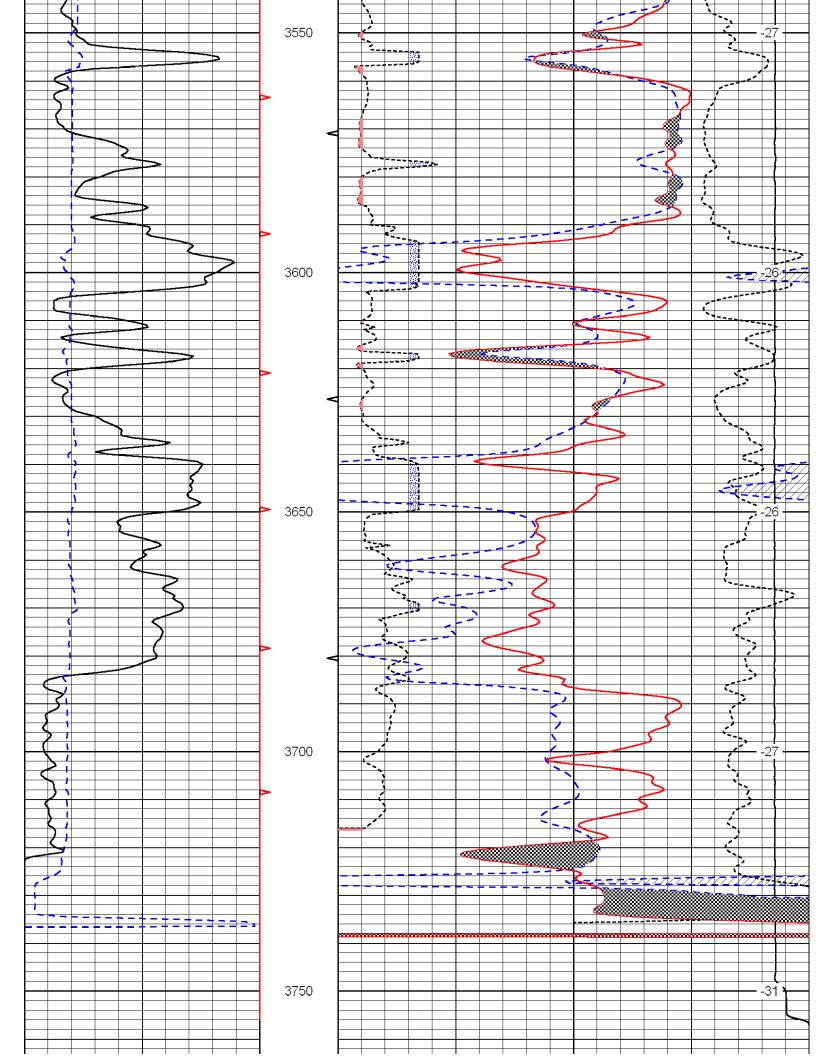

Page Two

| Operator Name:                            |                                                              |                                                                                   | Lease Name:                        |                   |                      | Well #:                           |                               |
|-------------------------------------------|--------------------------------------------------------------|-----------------------------------------------------------------------------------|------------------------------------|-------------------|----------------------|-----------------------------------|-------------------------------|
| Sec Twp                                   | S. R                                                         | East West                                                                         | County:                            |                   |                      |                                   |                               |
| open and closed, flow                     | ring and shut-in pressu                                      | ormations penetrated. D<br>res, whether shut-in pre<br>ith final chart(s). Attach | ssure reached stati                | c level, hydrosta | tic pressures, bott  |                                   |                               |
|                                           |                                                              | tain Geophysical Data a<br>r newer AND an image f                                 |                                    | gs must be ema    | iled to kcc-well-lo  | gs@kcc.ks.gov                     | v. Digital electronic log     |
| Drill Stem Tests Taker (Attach Additional |                                                              | Yes No                                                                            |                                    |                   | on (Top), Depth an   |                                   | Sample                        |
| Samples Sent to Geo                       | logical Survey                                               | ☐ Yes ☐ No                                                                        | Nam                                | 9                 |                      | Тор                               | Datum                         |
| Cores Taken<br>Electric Log Run           |                                                              | Yes No                                                                            |                                    |                   |                      |                                   |                               |
| List All E. Logs Run:                     |                                                              |                                                                                   |                                    |                   |                      |                                   |                               |
|                                           |                                                              |                                                                                   |                                    |                   |                      |                                   |                               |
|                                           |                                                              | CASING Report all strings set-c                                                   | RECORD Ne conductor, surface, inte |                   | ion, etc.            |                                   |                               |
| Purpose of String                         | Size Hole<br>Drilled                                         | Size Casing<br>Set (In O.D.)                                                      | Weight<br>Lbs. / Ft.               | Setting<br>Depth  | Type of Cement       | # Sacks<br>Used                   | Type and Percent<br>Additives |
|                                           |                                                              |                                                                                   |                                    |                   |                      |                                   |                               |
|                                           |                                                              |                                                                                   |                                    |                   |                      |                                   |                               |
|                                           |                                                              |                                                                                   |                                    |                   |                      |                                   |                               |
|                                           |                                                              |                                                                                   |                                    |                   |                      |                                   |                               |
|                                           |                                                              | ADDITIONAL                                                                        | CEMENTING / SQU                    | EEZE RECORD       |                      |                                   |                               |
| Purpose: Perforate                        | Depth<br>Top Bottom                                          | Type of Cement                                                                    | # Sacks Used                       |                   | Type and P           | ercent Additives                  |                               |
| Protect Casing Plug Back TD               |                                                              |                                                                                   |                                    |                   |                      |                                   |                               |
| Plug Off Zone                             |                                                              |                                                                                   |                                    |                   |                      |                                   |                               |
|                                           |                                                              |                                                                                   |                                    |                   |                      |                                   |                               |
|                                           | ulic fracturing treatment or<br>otal base fluid of the hydra | n this well?<br>aulic fracturing treatment ex                                     | ceed 350.000 gallons               | Yes<br>?      Yes |                      | p questions 2 an<br>p question 3) | d 3)                          |
|                                           | · · · · · · · · · · · · · · · · · · ·                        | submitted to the chemical of                                                      | _                                  | Yes               |                      | out Page Three                    | of the ACO-1)                 |
| Shoto Par Foot                            | PERFORATIO                                                   | N RECORD - Bridge Plug                                                            | s Set/Type                         | Acid, Fra         | cture, Shot, Cement  | Squeeze Record                    | i                             |
| Shots Per Foot                            | Specify Fo                                                   | ootage of Each Interval Perf                                                      | orated                             | (AI               | mount and Kind of Ma | terial Used)                      | Depth                         |
|                                           |                                                              |                                                                                   |                                    |                   |                      |                                   |                               |
|                                           |                                                              |                                                                                   |                                    |                   |                      |                                   |                               |
|                                           |                                                              |                                                                                   |                                    |                   |                      |                                   |                               |
|                                           |                                                              |                                                                                   |                                    |                   |                      |                                   |                               |
|                                           |                                                              |                                                                                   |                                    |                   |                      |                                   |                               |
| TUBING RECORD:                            | Size:                                                        | Set At:                                                                           | Packer At:                         | Liner Run:        |                      |                                   |                               |
|                                           |                                                              |                                                                                   |                                    |                   | Yes No               |                                   |                               |
| Date of First, Resumed                    | Production, SWD or ENH                                       | R. Producing Meth                                                                 |                                    | Gas Lift C        | Other (Explain)      |                                   |                               |
| Estimated Production<br>Per 24 Hours      | Oil B                                                        |                                                                                   | Mcf Wate                           |                   |                      | as-Oil Ratio                      | Gravity                       |
| DISPOSITIO                                | ON OF GAS:                                                   | N.                                                                                | METHOD OF COMPLE                   | TION:             |                      | PRODUCTIO                         | ON INTERVAL:                  |
| Vented Sold                               |                                                              | Open Hole                                                                         | Perf. Dually                       | Comp. Cor         | nmingled             |                                   |                               |
|                                           | bmit ACO-18.)                                                | Other (Specify)                                                                   | (Submit A                          | ACO-5) (Sub       | mit ACO-4)           |                                   |                               |