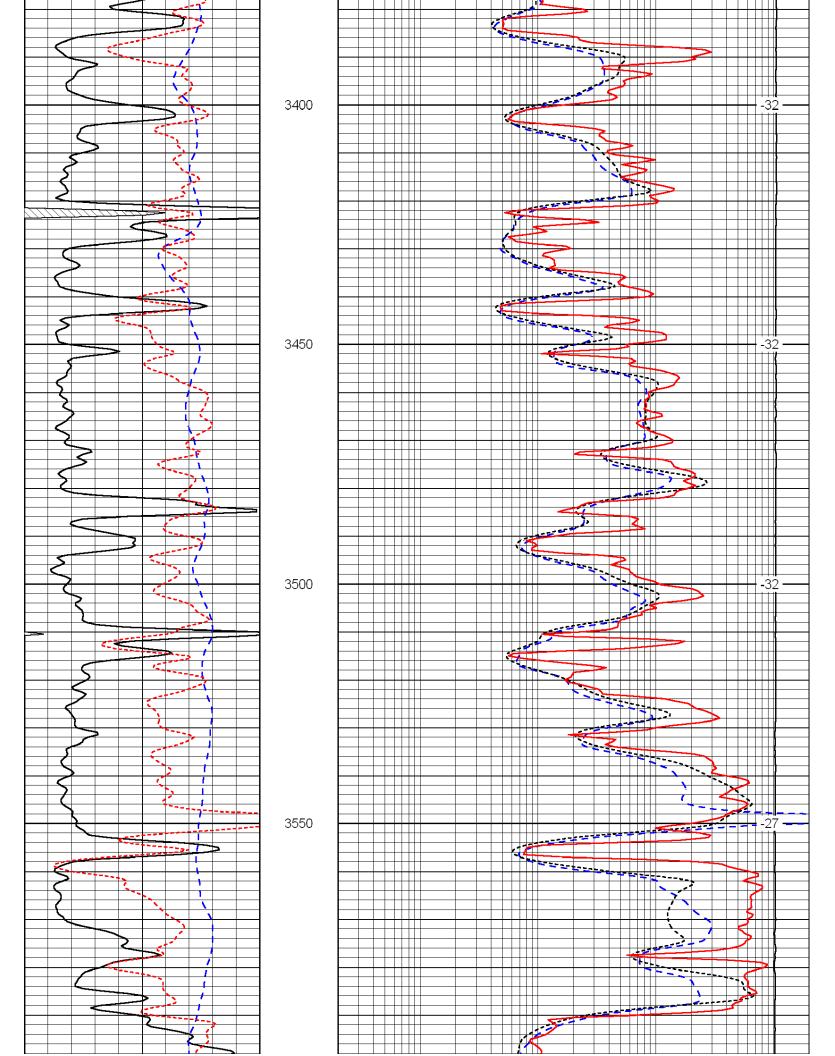

Page Two

| Operator Name:                            |                                                              |                                                                                   | Lease Name:                        |                   |                      | Well #:                           |                               |
|-------------------------------------------|--------------------------------------------------------------|-----------------------------------------------------------------------------------|------------------------------------|-------------------|----------------------|-----------------------------------|-------------------------------|
| Sec Twp                                   | S. R                                                         | East West                                                                         | County:                            |                   |                      |                                   |                               |
| open and closed, flow                     | ring and shut-in pressu                                      | ormations penetrated. D<br>res, whether shut-in pre<br>ith final chart(s). Attach | ssure reached stati                | c level, hydrosta | tic pressures, bott  |                                   |                               |
|                                           |                                                              | tain Geophysical Data a<br>r newer AND an image f                                 |                                    | gs must be ema    | iled to kcc-well-lo  | gs@kcc.ks.gov                     | v. Digital electronic log     |
| Drill Stem Tests Taker (Attach Additional |                                                              | Yes No                                                                            |                                    |                   | on (Top), Depth an   |                                   | Sample                        |
| Samples Sent to Geo                       | logical Survey                                               | ☐ Yes ☐ No                                                                        | Nam                                | 9                 |                      | Тор                               | Datum                         |
| Cores Taken<br>Electric Log Run           |                                                              | Yes No                                                                            |                                    |                   |                      |                                   |                               |
| List All E. Logs Run:                     |                                                              |                                                                                   |                                    |                   |                      |                                   |                               |
|                                           |                                                              |                                                                                   |                                    |                   |                      |                                   |                               |
|                                           |                                                              | CASING Report all strings set-c                                                   | RECORD Ne conductor, surface, inte |                   | ion, etc.            |                                   |                               |
| Purpose of String                         | Size Hole<br>Drilled                                         | Size Casing<br>Set (In O.D.)                                                      | Weight<br>Lbs. / Ft.               | Setting<br>Depth  | Type of Cement       | # Sacks<br>Used                   | Type and Percent<br>Additives |
|                                           |                                                              |                                                                                   |                                    |                   |                      |                                   |                               |
|                                           |                                                              |                                                                                   |                                    |                   |                      |                                   |                               |
|                                           |                                                              |                                                                                   |                                    |                   |                      |                                   |                               |
|                                           |                                                              |                                                                                   |                                    |                   |                      |                                   |                               |
|                                           |                                                              | ADDITIONAL                                                                        | CEMENTING / SQU                    | EEZE RECORD       |                      |                                   |                               |
| Purpose: Perforate                        | Depth<br>Top Bottom                                          | Type of Cement                                                                    | # Sacks Used                       |                   | Type and P           | ercent Additives                  |                               |
| Protect Casing Plug Back TD               |                                                              |                                                                                   |                                    |                   |                      |                                   |                               |
| Plug Off Zone                             |                                                              |                                                                                   |                                    |                   |                      |                                   |                               |
|                                           |                                                              |                                                                                   |                                    |                   |                      |                                   |                               |
|                                           | ulic fracturing treatment or<br>otal base fluid of the hydra | n this well?<br>aulic fracturing treatment ex                                     | ceed 350.000 gallons               | Yes<br>?      Yes |                      | p questions 2 an<br>p question 3) | d 3)                          |
|                                           | · · · · · · · · · · · · · · · · · · ·                        | submitted to the chemical of                                                      | _                                  | Yes               |                      | out Page Three                    | of the ACO-1)                 |
| Shoto Par Foot                            | PERFORATIO                                                   | N RECORD - Bridge Plug                                                            | s Set/Type                         | Acid, Fra         | cture, Shot, Cement  | Squeeze Record                    | i                             |
| Shots Per Foot                            | Specify Fo                                                   | ootage of Each Interval Perf                                                      | orated                             | (AI               | mount and Kind of Ma | terial Used)                      | Depth                         |
|                                           |                                                              |                                                                                   |                                    |                   |                      |                                   |                               |
|                                           |                                                              |                                                                                   |                                    |                   |                      |                                   |                               |
|                                           |                                                              |                                                                                   |                                    |                   |                      |                                   |                               |
|                                           |                                                              |                                                                                   |                                    |                   |                      |                                   |                               |
|                                           |                                                              |                                                                                   |                                    |                   |                      |                                   |                               |
| TUBING RECORD:                            | Size:                                                        | Set At:                                                                           | Packer At:                         | Liner Run:        |                      |                                   |                               |
|                                           |                                                              |                                                                                   |                                    |                   | Yes No               |                                   |                               |
| Date of First, Resumed                    | Production, SWD or ENH                                       | R. Producing Meth                                                                 |                                    | Gas Lift C        | Other (Explain)      |                                   |                               |
| Estimated Production<br>Per 24 Hours      | Oil B                                                        |                                                                                   | Mcf Wate                           |                   |                      | as-Oil Ratio                      | Gravity                       |
| DISPOSITIO                                | ON OF GAS:                                                   | N.                                                                                | METHOD OF COMPLE                   | TION:             |                      | PRODUCTIO                         | ON INTERVAL:                  |
| Vented Sold                               |                                                              | Open Hole                                                                         | Perf. Dually                       | Comp. Cor         | nmingled             |                                   |                               |
|                                           | bmit ACO-18.)                                                | Other (Specify)                                                                   | (Submit A                          | ACO-5) (Sub       | mit ACO-4)           |                                   |                               |