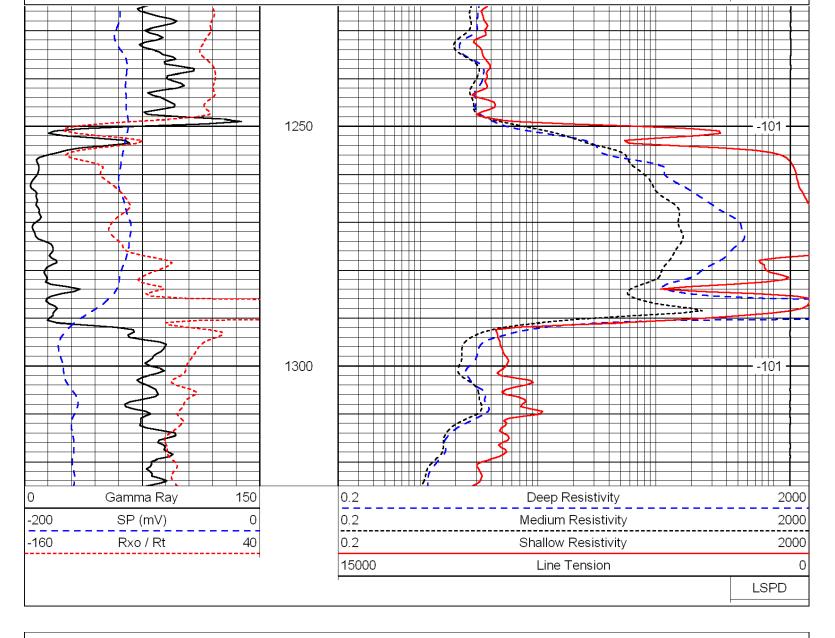

Page Two

| Operator Name:                            |                                                              |                                                                                   | Lease Name:                        |                   |                      | Well #:                           |                               |
|-------------------------------------------|--------------------------------------------------------------|-----------------------------------------------------------------------------------|------------------------------------|-------------------|----------------------|-----------------------------------|-------------------------------|
| Sec Twp                                   | S. R                                                         | East West                                                                         | County:                            |                   |                      |                                   |                               |
| open and closed, flow                     | ring and shut-in pressu                                      | ormations penetrated. D<br>res, whether shut-in pre<br>ith final chart(s). Attach | ssure reached stati                | c level, hydrosta | tic pressures, bott  |                                   |                               |
|                                           |                                                              | tain Geophysical Data a<br>r newer AND an image f                                 |                                    | gs must be ema    | iled to kcc-well-lo  | gs@kcc.ks.gov                     | v. Digital electronic log     |
| Drill Stem Tests Taker (Attach Additional |                                                              | Yes No                                                                            |                                    |                   | on (Top), Depth an   |                                   | Sample                        |
| Samples Sent to Geo                       | logical Survey                                               | ☐ Yes ☐ No                                                                        | Nam                                | 9                 |                      | Тор                               | Datum                         |
| Cores Taken<br>Electric Log Run           |                                                              | Yes No                                                                            |                                    |                   |                      |                                   |                               |
| List All E. Logs Run:                     |                                                              |                                                                                   |                                    |                   |                      |                                   |                               |
|                                           |                                                              |                                                                                   |                                    |                   |                      |                                   |                               |
|                                           |                                                              | CASING Report all strings set-c                                                   | RECORD Ne conductor, surface, inte |                   | ion, etc.            |                                   |                               |
| Purpose of String                         | Size Hole<br>Drilled                                         | Size Casing<br>Set (In O.D.)                                                      | Weight<br>Lbs. / Ft.               | Setting<br>Depth  | Type of Cement       | # Sacks<br>Used                   | Type and Percent<br>Additives |
|                                           |                                                              |                                                                                   |                                    |                   |                      |                                   |                               |
|                                           |                                                              |                                                                                   |                                    |                   |                      |                                   |                               |
|                                           |                                                              |                                                                                   |                                    |                   |                      |                                   |                               |
|                                           |                                                              |                                                                                   |                                    |                   |                      |                                   |                               |
|                                           |                                                              | ADDITIONAL                                                                        | CEMENTING / SQU                    | EEZE RECORD       |                      |                                   |                               |
| Purpose: Perforate                        | Depth<br>Top Bottom                                          | Type of Cement                                                                    | # Sacks Used                       |                   | Type and P           | ercent Additives                  |                               |
| Protect Casing Plug Back TD               |                                                              |                                                                                   |                                    |                   |                      |                                   |                               |
| Plug Off Zone                             |                                                              |                                                                                   |                                    |                   |                      |                                   |                               |
|                                           |                                                              |                                                                                   |                                    |                   |                      |                                   |                               |
|                                           | ulic fracturing treatment or<br>otal base fluid of the hydra | n this well?<br>aulic fracturing treatment ex                                     | ceed 350.000 gallons               | Yes<br>?      Yes |                      | p questions 2 an<br>p question 3) | d 3)                          |
|                                           | · · · · · · · · · · · · · · · · · · ·                        | submitted to the chemical of                                                      | _                                  | Yes               |                      | out Page Three                    | of the ACO-1)                 |
| Shoto Par Foot                            | PERFORATIO                                                   | N RECORD - Bridge Plug                                                            | s Set/Type                         | Acid, Fra         | cture, Shot, Cement  | Squeeze Record                    | i                             |
| Shots Per Foot                            | Specify Fo                                                   | ootage of Each Interval Perf                                                      | orated                             | (AI               | mount and Kind of Ma | terial Used)                      | Depth                         |
|                                           |                                                              |                                                                                   |                                    |                   |                      |                                   |                               |
|                                           |                                                              |                                                                                   |                                    |                   |                      |                                   |                               |
|                                           |                                                              |                                                                                   |                                    |                   |                      |                                   |                               |
|                                           |                                                              |                                                                                   |                                    |                   |                      |                                   |                               |
|                                           |                                                              |                                                                                   |                                    |                   |                      |                                   |                               |
| TUBING RECORD:                            | Size:                                                        | Set At:                                                                           | Packer At:                         | Liner Run:        |                      |                                   |                               |
|                                           |                                                              |                                                                                   |                                    |                   | Yes No               |                                   |                               |
| Date of First, Resumed                    | Production, SWD or ENH                                       | R. Producing Meth                                                                 |                                    | Gas Lift C        | Other (Explain)      |                                   |                               |
| Estimated Production<br>Per 24 Hours      | Oil B                                                        |                                                                                   | Mcf Wate                           |                   |                      | as-Oil Ratio                      | Gravity                       |
| DISPOSITIO                                | ON OF GAS:                                                   | N.                                                                                | METHOD OF COMPLE                   | TION:             |                      | PRODUCTIO                         | ON INTERVAL:                  |
| Vented Sold                               |                                                              | Open Hole                                                                         | Perf. Dually                       | Comp. Cor         | nmingled             |                                   |                               |
|                                           | bmit ACO-18.)                                                | Other (Specify)                                                                   | (Submit A                          | ACO-5) (Sub       | mit ACO-4)           |                                   |                               |