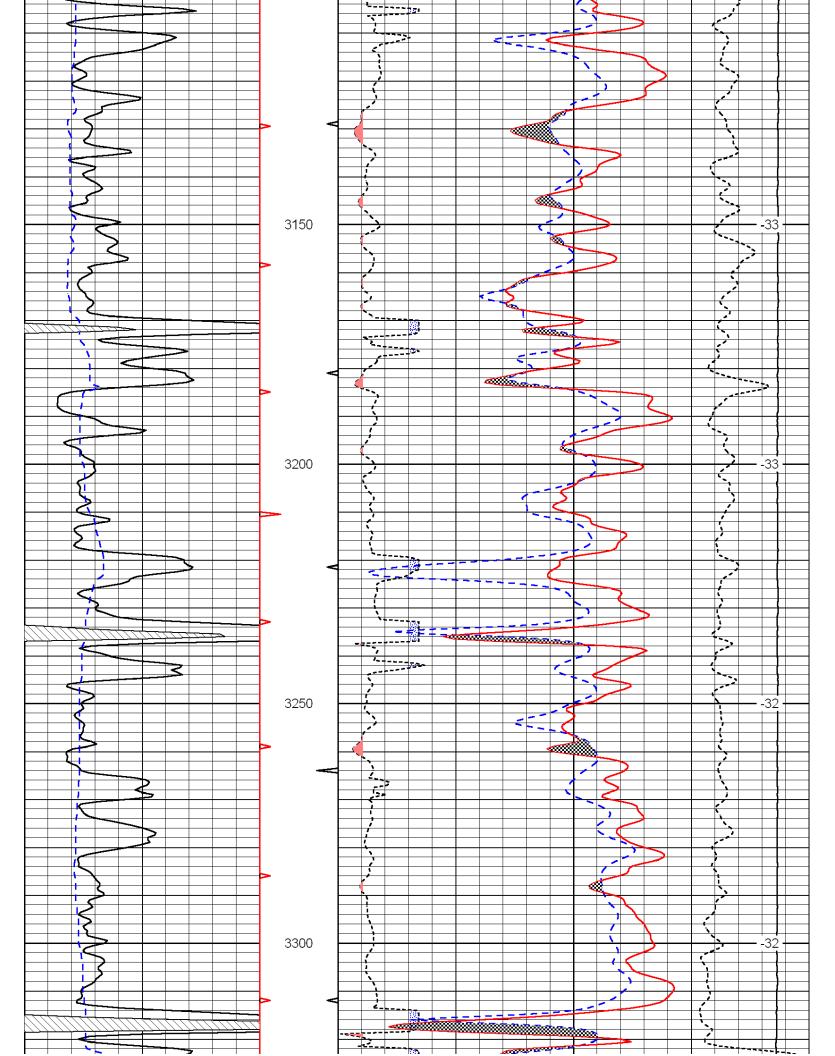

Page Two

| Operator Name:                            |                                                              |                                                                                   | Lease Name:                        |                   |                      | Well #:                           |                               |
|-------------------------------------------|--------------------------------------------------------------|-----------------------------------------------------------------------------------|------------------------------------|-------------------|----------------------|-----------------------------------|-------------------------------|
| Sec Twp                                   | S. R                                                         | East West                                                                         | County:                            |                   |                      |                                   |                               |
| open and closed, flow                     | ring and shut-in pressu                                      | ormations penetrated. D<br>res, whether shut-in pre<br>ith final chart(s). Attach | ssure reached stati                | c level, hydrosta | tic pressures, bott  |                                   |                               |
|                                           |                                                              | tain Geophysical Data a<br>r newer AND an image f                                 |                                    | gs must be ema    | iled to kcc-well-lo  | gs@kcc.ks.gov                     | v. Digital electronic log     |
| Drill Stem Tests Taker (Attach Additional |                                                              | Yes No                                                                            |                                    |                   | on (Top), Depth an   |                                   | Sample                        |
| Samples Sent to Geo                       | logical Survey                                               | ☐ Yes ☐ No                                                                        | Nam                                | 9                 |                      | Тор                               | Datum                         |
| Cores Taken<br>Electric Log Run           |                                                              | Yes No                                                                            |                                    |                   |                      |                                   |                               |
| List All E. Logs Run:                     |                                                              |                                                                                   |                                    |                   |                      |                                   |                               |
|                                           |                                                              |                                                                                   |                                    |                   |                      |                                   |                               |
|                                           |                                                              | CASING Report all strings set-c                                                   | RECORD Ne conductor, surface, inte |                   | ion, etc.            |                                   |                               |
| Purpose of String                         | Size Hole<br>Drilled                                         | Size Casing<br>Set (In O.D.)                                                      | Weight<br>Lbs. / Ft.               | Setting<br>Depth  | Type of Cement       | # Sacks<br>Used                   | Type and Percent<br>Additives |
|                                           |                                                              |                                                                                   |                                    |                   |                      |                                   |                               |
|                                           |                                                              |                                                                                   |                                    |                   |                      |                                   |                               |
|                                           |                                                              |                                                                                   |                                    |                   |                      |                                   |                               |
|                                           |                                                              |                                                                                   |                                    |                   |                      |                                   |                               |
|                                           |                                                              | ADDITIONAL                                                                        | CEMENTING / SQU                    | EEZE RECORD       |                      |                                   |                               |
| Purpose: Perforate                        | Depth<br>Top Bottom                                          | Type of Cement                                                                    | # Sacks Used                       |                   | Type and P           | ercent Additives                  |                               |
| Protect Casing Plug Back TD               |                                                              |                                                                                   |                                    |                   |                      |                                   |                               |
| Plug Off Zone                             |                                                              |                                                                                   |                                    |                   |                      |                                   |                               |
|                                           |                                                              |                                                                                   |                                    |                   |                      |                                   |                               |
|                                           | ulic fracturing treatment or<br>otal base fluid of the hydra | n this well?<br>aulic fracturing treatment ex                                     | ceed 350.000 gallons               | Yes<br>?      Yes |                      | p questions 2 an<br>p question 3) | d 3)                          |
|                                           | · · · · · · · · · · · · · · · · · · ·                        | submitted to the chemical of                                                      | _                                  | Yes               |                      | out Page Three                    | of the ACO-1)                 |
| Shoto Par Foot                            | PERFORATIO                                                   | N RECORD - Bridge Plug                                                            | s Set/Type                         | Acid, Fra         | cture, Shot, Cement  | Squeeze Record                    | i                             |
| Shots Per Foot                            | Specify Fo                                                   | ootage of Each Interval Perf                                                      | orated                             | (AI               | mount and Kind of Ma | terial Used)                      | Depth                         |
|                                           |                                                              |                                                                                   |                                    |                   |                      |                                   |                               |
|                                           |                                                              |                                                                                   |                                    |                   |                      |                                   |                               |
|                                           |                                                              |                                                                                   |                                    |                   |                      |                                   |                               |
|                                           |                                                              |                                                                                   |                                    |                   |                      |                                   |                               |
|                                           |                                                              |                                                                                   |                                    |                   |                      |                                   |                               |
| TUBING RECORD:                            | Size:                                                        | Set At:                                                                           | Packer At:                         | Liner Run:        |                      |                                   |                               |
|                                           |                                                              |                                                                                   |                                    |                   | Yes No               |                                   |                               |
| Date of First, Resumed                    | Production, SWD or ENH                                       | R. Producing Meth                                                                 |                                    | Gas Lift C        | Other (Explain)      |                                   |                               |
| Estimated Production<br>Per 24 Hours      | Oil B                                                        |                                                                                   | Mcf Wate                           |                   |                      | as-Oil Ratio                      | Gravity                       |
| DISPOSITIO                                | ON OF GAS:                                                   | N.                                                                                | METHOD OF COMPLE                   | TION:             |                      | PRODUCTIO                         | ON INTERVAL:                  |
| Vented Sold                               |                                                              | Open Hole                                                                         | Perf. Dually                       | Comp. Cor         | nmingled             |                                   |                               |
|                                           | bmit ACO-18.)                                                | Other (Specify)                                                                   | (Submit A                          | ACO-5) (Sub       | mit ACO-4)           |                                   |                               |