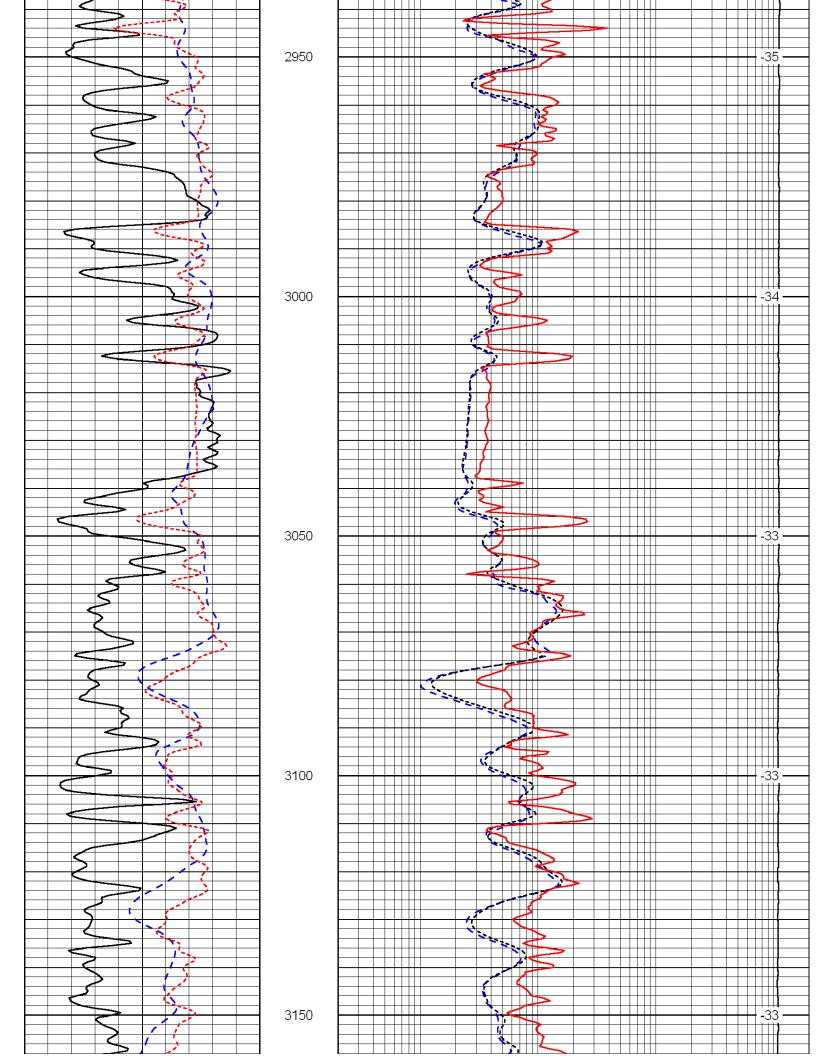

Page Two

| Operator Name:                            |                                                              |                                                                                   | Lease Name:                        |                   |                      | Well #:                           |                               |
|-------------------------------------------|--------------------------------------------------------------|-----------------------------------------------------------------------------------|------------------------------------|-------------------|----------------------|-----------------------------------|-------------------------------|
| Sec Twp                                   | S. R                                                         | East West                                                                         | County:                            |                   |                      |                                   |                               |
| open and closed, flow                     | ring and shut-in pressu                                      | ormations penetrated. D<br>res, whether shut-in pre<br>ith final chart(s). Attach | ssure reached stati                | c level, hydrosta | tic pressures, bott  |                                   |                               |
|                                           |                                                              | tain Geophysical Data a<br>r newer AND an image f                                 |                                    | gs must be ema    | iled to kcc-well-lo  | gs@kcc.ks.gov                     | v. Digital electronic log     |
| Drill Stem Tests Taker (Attach Additional |                                                              | Yes No                                                                            |                                    |                   | on (Top), Depth an   |                                   | Sample                        |
| Samples Sent to Geo                       | logical Survey                                               | ☐ Yes ☐ No                                                                        | Nam                                | 9                 |                      | Тор                               | Datum                         |
| Cores Taken<br>Electric Log Run           |                                                              | Yes No                                                                            |                                    |                   |                      |                                   |                               |
| List All E. Logs Run:                     |                                                              |                                                                                   |                                    |                   |                      |                                   |                               |
|                                           |                                                              |                                                                                   |                                    |                   |                      |                                   |                               |
|                                           |                                                              | CASING Report all strings set-c                                                   | RECORD Ne conductor, surface, inte |                   | ion, etc.            |                                   |                               |
| Purpose of String                         | Size Hole<br>Drilled                                         | Size Casing<br>Set (In O.D.)                                                      | Weight<br>Lbs. / Ft.               | Setting<br>Depth  | Type of Cement       | # Sacks<br>Used                   | Type and Percent<br>Additives |
|                                           |                                                              |                                                                                   |                                    |                   |                      |                                   |                               |
|                                           |                                                              |                                                                                   |                                    |                   |                      |                                   |                               |
|                                           |                                                              |                                                                                   |                                    |                   |                      |                                   |                               |
|                                           |                                                              |                                                                                   |                                    |                   |                      |                                   |                               |
|                                           |                                                              | ADDITIONAL                                                                        | CEMENTING / SQU                    | EEZE RECORD       |                      |                                   |                               |
| Purpose: Perforate                        | Depth<br>Top Bottom                                          | Type of Cement                                                                    | # Sacks Used                       |                   | Type and P           | ercent Additives                  |                               |
| Protect Casing Plug Back TD               |                                                              |                                                                                   |                                    |                   |                      |                                   |                               |
| Plug Off Zone                             |                                                              |                                                                                   |                                    |                   |                      |                                   |                               |
|                                           |                                                              |                                                                                   |                                    |                   |                      |                                   |                               |
|                                           | ulic fracturing treatment or<br>otal base fluid of the hydra | n this well?<br>aulic fracturing treatment ex                                     | ceed 350.000 gallons               | Yes<br>?      Yes |                      | p questions 2 an<br>p question 3) | d 3)                          |
|                                           | · · · · · · · · · · · · · · · · · · ·                        | submitted to the chemical of                                                      | _                                  | Yes               |                      | out Page Three                    | of the ACO-1)                 |
| Shoto Par Foot                            | PERFORATIO                                                   | N RECORD - Bridge Plug                                                            | s Set/Type                         | Acid, Fra         | cture, Shot, Cement  | Squeeze Record                    | i                             |
| Shots Per Foot                            | Specify Fo                                                   | ootage of Each Interval Perf                                                      | orated                             | (AI               | mount and Kind of Ma | terial Used)                      | Depth                         |
|                                           |                                                              |                                                                                   |                                    |                   |                      |                                   |                               |
|                                           |                                                              |                                                                                   |                                    |                   |                      |                                   |                               |
|                                           |                                                              |                                                                                   |                                    |                   |                      |                                   |                               |
|                                           |                                                              |                                                                                   |                                    |                   |                      |                                   |                               |
|                                           |                                                              |                                                                                   |                                    |                   |                      |                                   |                               |
| TUBING RECORD:                            | Size:                                                        | Set At:                                                                           | Packer At:                         | Liner Run:        |                      |                                   |                               |
|                                           |                                                              |                                                                                   |                                    |                   | Yes No               |                                   |                               |
| Date of First, Resumed                    | Production, SWD or ENH                                       | R. Producing Meth                                                                 |                                    | Gas Lift C        | Other (Explain)      |                                   |                               |
| Estimated Production<br>Per 24 Hours      | Oil B                                                        |                                                                                   | Mcf Wate                           |                   |                      | as-Oil Ratio                      | Gravity                       |
| DISPOSITIO                                | ON OF GAS:                                                   | N.                                                                                | METHOD OF COMPLE                   | TION:             |                      | PRODUCTIO                         | ON INTERVAL:                  |
| Vented Sold                               |                                                              | Open Hole                                                                         | Perf. Dually                       | Comp. Cor         | nmingled             |                                   |                               |
|                                           | bmit ACO-18.)                                                | Other (Specify)                                                                   | (Submit A                          | ACO-5) (Sub       | mit ACO-4)           |                                   |                               |