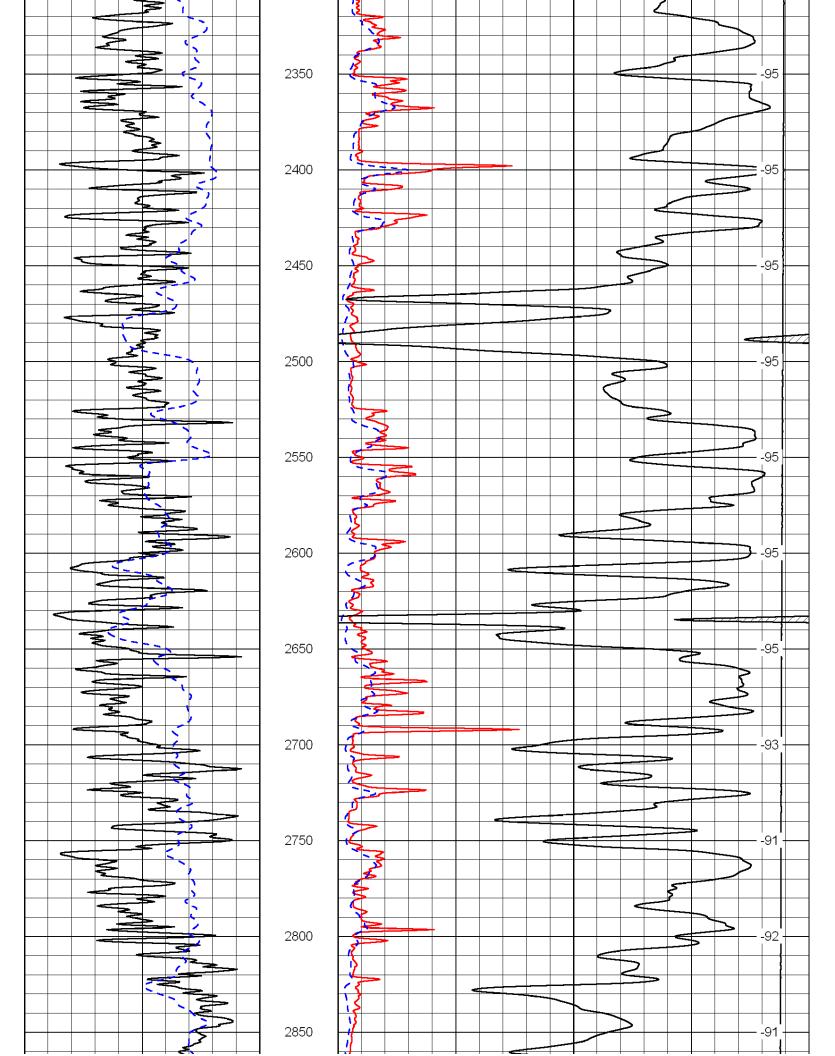

Page Two

| Operator Name:                            |                                                              |                                                                                   | Lease Name:                        |                   |                      | Well #:                           |                               |
|-------------------------------------------|--------------------------------------------------------------|-----------------------------------------------------------------------------------|------------------------------------|-------------------|----------------------|-----------------------------------|-------------------------------|
| Sec Twp                                   | S. R                                                         | East West                                                                         | County:                            |                   |                      |                                   |                               |
| open and closed, flow                     | ring and shut-in pressu                                      | ormations penetrated. D<br>res, whether shut-in pre<br>ith final chart(s). Attach | ssure reached stati                | c level, hydrosta | tic pressures, bott  |                                   |                               |
|                                           |                                                              | tain Geophysical Data a<br>r newer AND an image f                                 |                                    | gs must be ema    | iled to kcc-well-lo  | gs@kcc.ks.gov                     | v. Digital electronic log     |
| Drill Stem Tests Taker (Attach Additional |                                                              | Yes No                                                                            |                                    |                   | on (Top), Depth an   |                                   | Sample                        |
| Samples Sent to Geo                       | logical Survey                                               | ☐ Yes ☐ No                                                                        | Nam                                | 9                 |                      | Тор                               | Datum                         |
| Cores Taken<br>Electric Log Run           |                                                              | Yes No                                                                            |                                    |                   |                      |                                   |                               |
| List All E. Logs Run:                     |                                                              |                                                                                   |                                    |                   |                      |                                   |                               |
|                                           |                                                              |                                                                                   |                                    |                   |                      |                                   |                               |
|                                           |                                                              | CASING Report all strings set-c                                                   | RECORD Ne conductor, surface, inte |                   | ion, etc.            |                                   |                               |
| Purpose of String                         | Size Hole<br>Drilled                                         | Size Casing<br>Set (In O.D.)                                                      | Weight<br>Lbs. / Ft.               | Setting<br>Depth  | Type of Cement       | # Sacks<br>Used                   | Type and Percent<br>Additives |
|                                           |                                                              |                                                                                   |                                    |                   |                      |                                   |                               |
|                                           |                                                              |                                                                                   |                                    |                   |                      |                                   |                               |
|                                           |                                                              |                                                                                   |                                    |                   |                      |                                   |                               |
|                                           |                                                              |                                                                                   |                                    |                   |                      |                                   |                               |
|                                           |                                                              | ADDITIONAL                                                                        | CEMENTING / SQU                    | EEZE RECORD       |                      |                                   |                               |
| Purpose: Perforate                        | Depth<br>Top Bottom                                          | Type of Cement                                                                    | # Sacks Used                       |                   | Type and P           | ercent Additives                  |                               |
| Protect Casing Plug Back TD               |                                                              |                                                                                   |                                    |                   |                      |                                   |                               |
| Plug Off Zone                             |                                                              |                                                                                   |                                    |                   |                      |                                   |                               |
|                                           |                                                              |                                                                                   |                                    |                   |                      |                                   |                               |
|                                           | ulic fracturing treatment or<br>otal base fluid of the hydra | n this well?<br>aulic fracturing treatment ex                                     | ceed 350.000 gallons               | Yes<br>?      Yes |                      | p questions 2 an<br>p question 3) | d 3)                          |
|                                           | · · · · · · · · · · · · · · · · · · ·                        | submitted to the chemical of                                                      | _                                  | Yes               |                      | out Page Three                    | of the ACO-1)                 |
| Shoto Par Foot                            | PERFORATIO                                                   | N RECORD - Bridge Plug                                                            | s Set/Type                         | Acid, Fra         | cture, Shot, Cement  | Squeeze Record                    | i                             |
| Shots Per Foot                            | Specify Fo                                                   | ootage of Each Interval Perf                                                      | orated                             | (AI               | mount and Kind of Ma | terial Used)                      | Depth                         |
|                                           |                                                              |                                                                                   |                                    |                   |                      |                                   |                               |
|                                           |                                                              |                                                                                   |                                    |                   |                      |                                   |                               |
|                                           |                                                              |                                                                                   |                                    |                   |                      |                                   |                               |
|                                           |                                                              |                                                                                   |                                    |                   |                      |                                   |                               |
|                                           |                                                              |                                                                                   |                                    |                   |                      |                                   |                               |
| TUBING RECORD:                            | Size:                                                        | Set At:                                                                           | Packer At:                         | Liner Run:        |                      |                                   |                               |
|                                           |                                                              |                                                                                   |                                    |                   | Yes No               |                                   |                               |
| Date of First, Resumed                    | Production, SWD or ENH                                       | R. Producing Meth                                                                 |                                    | Gas Lift C        | Other (Explain)      |                                   |                               |
| Estimated Production<br>Per 24 Hours      | Oil B                                                        |                                                                                   | Mcf Wate                           |                   |                      | as-Oil Ratio                      | Gravity                       |
| DISPOSITIO                                | ON OF GAS:                                                   | N.                                                                                | METHOD OF COMPLE                   | TION:             |                      | PRODUCTIO                         | ON INTERVAL:                  |
| Vented Sold                               |                                                              | Open Hole                                                                         | Perf. Dually                       | Comp. Cor         | nmingled             |                                   |                               |
|                                           | bmit ACO-18.)                                                | Other (Specify)                                                                   | (Submit A                          | ACO-5) (Sub       | mit ACO-4)           |                                   |                               |