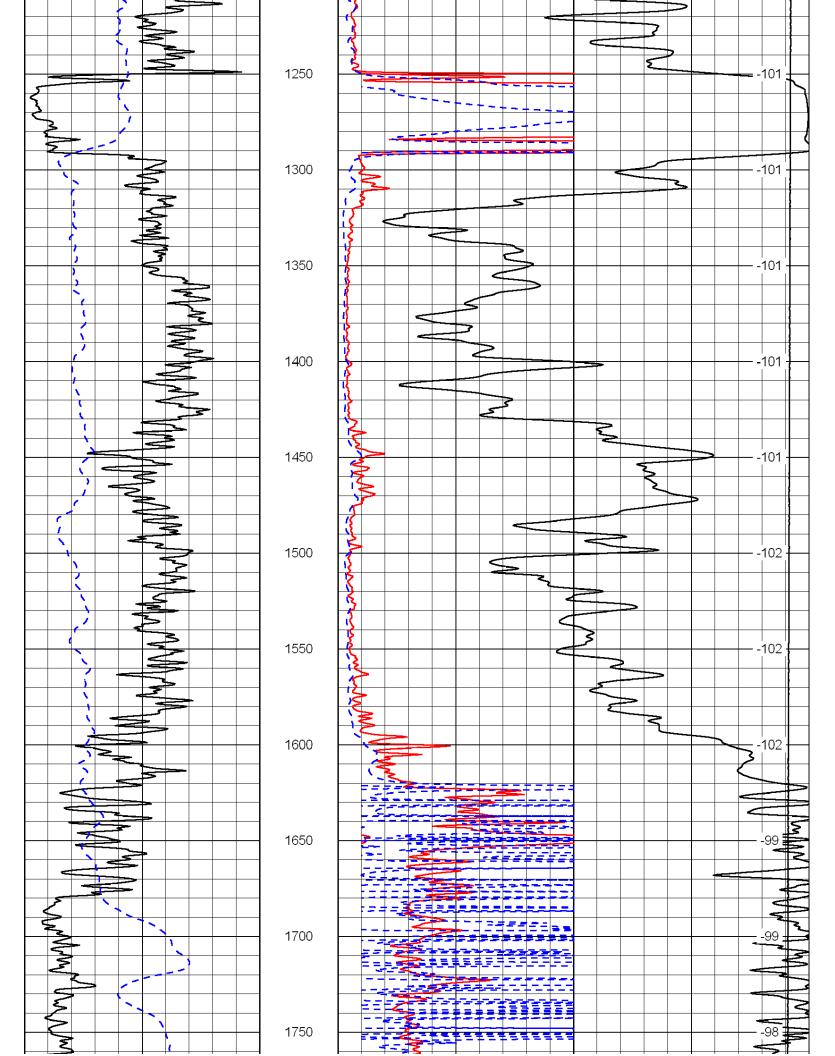

Page Two

| Operator Name:                            |                                                              |                                                                                   | Lease Name:                        |                   |                      | Well #:                           |                               |
|-------------------------------------------|--------------------------------------------------------------|-----------------------------------------------------------------------------------|------------------------------------|-------------------|----------------------|-----------------------------------|-------------------------------|
| Sec Twp                                   | S. R                                                         | East West                                                                         | County:                            |                   |                      |                                   |                               |
| open and closed, flow                     | ring and shut-in pressu                                      | ormations penetrated. D<br>res, whether shut-in pre<br>ith final chart(s). Attach | ssure reached stati                | c level, hydrosta | tic pressures, bott  |                                   |                               |
|                                           |                                                              | tain Geophysical Data a<br>r newer AND an image f                                 |                                    | gs must be ema    | iled to kcc-well-lo  | gs@kcc.ks.gov                     | v. Digital electronic log     |
| Drill Stem Tests Taker (Attach Additional |                                                              | Yes No                                                                            |                                    |                   | on (Top), Depth an   |                                   | Sample                        |
| Samples Sent to Geo                       | logical Survey                                               | ☐ Yes ☐ No                                                                        | Nam                                | 9                 |                      | Тор                               | Datum                         |
| Cores Taken<br>Electric Log Run           |                                                              | Yes No                                                                            |                                    |                   |                      |                                   |                               |
| List All E. Logs Run:                     |                                                              |                                                                                   |                                    |                   |                      |                                   |                               |
|                                           |                                                              |                                                                                   |                                    |                   |                      |                                   |                               |
|                                           |                                                              | CASING Report all strings set-c                                                   | RECORD Ne conductor, surface, inte |                   | ion, etc.            |                                   |                               |
| Purpose of String                         | Size Hole<br>Drilled                                         | Size Casing<br>Set (In O.D.)                                                      | Weight<br>Lbs. / Ft.               | Setting<br>Depth  | Type of Cement       | # Sacks<br>Used                   | Type and Percent<br>Additives |
|                                           |                                                              |                                                                                   |                                    |                   |                      |                                   |                               |
|                                           |                                                              |                                                                                   |                                    |                   |                      |                                   |                               |
|                                           |                                                              |                                                                                   |                                    |                   |                      |                                   |                               |
|                                           |                                                              |                                                                                   |                                    |                   |                      |                                   |                               |
|                                           |                                                              | ADDITIONAL                                                                        | CEMENTING / SQU                    | EEZE RECORD       |                      |                                   |                               |
| Purpose: Perforate                        | Depth<br>Top Bottom                                          | Type of Cement                                                                    | # Sacks Used                       |                   | Type and P           | ercent Additives                  |                               |
| Protect Casing Plug Back TD               |                                                              |                                                                                   |                                    |                   |                      |                                   |                               |
| Plug Off Zone                             |                                                              |                                                                                   |                                    |                   |                      |                                   |                               |
|                                           |                                                              |                                                                                   |                                    |                   |                      |                                   |                               |
|                                           | ulic fracturing treatment or<br>otal base fluid of the hydra | n this well?<br>aulic fracturing treatment ex                                     | ceed 350.000 gallons               | Yes<br>?      Yes |                      | p questions 2 an<br>p question 3) | d 3)                          |
|                                           | · · · · · · · · · · · · · · · · · · ·                        | submitted to the chemical of                                                      | _                                  | Yes               |                      | out Page Three                    | of the ACO-1)                 |
| Shoto Par Foot                            | PERFORATIO                                                   | N RECORD - Bridge Plug                                                            | s Set/Type                         | Acid, Fra         | cture, Shot, Cement  | Squeeze Record                    | i                             |
| Shots Per Foot                            | Specify Fo                                                   | ootage of Each Interval Perf                                                      | orated                             | (AI               | mount and Kind of Ma | terial Used)                      | Depth                         |
|                                           |                                                              |                                                                                   |                                    |                   |                      |                                   |                               |
|                                           |                                                              |                                                                                   |                                    |                   |                      |                                   |                               |
|                                           |                                                              |                                                                                   |                                    |                   |                      |                                   |                               |
|                                           |                                                              |                                                                                   |                                    |                   |                      |                                   |                               |
|                                           |                                                              |                                                                                   |                                    |                   |                      |                                   |                               |
| TUBING RECORD:                            | Size:                                                        | Set At:                                                                           | Packer At:                         | Liner Run:        |                      |                                   |                               |
|                                           |                                                              |                                                                                   |                                    |                   | Yes No               |                                   |                               |
| Date of First, Resumed                    | Production, SWD or ENH                                       | R. Producing Meth                                                                 |                                    | Gas Lift C        | Other (Explain)      |                                   |                               |
| Estimated Production<br>Per 24 Hours      | Oil B                                                        |                                                                                   | Mcf Wate                           |                   |                      | as-Oil Ratio                      | Gravity                       |
| DISPOSITIO                                | ON OF GAS:                                                   | N.                                                                                | METHOD OF COMPLE                   | TION:             |                      | PRODUCTIO                         | ON INTERVAL:                  |
| Vented Sold                               |                                                              | Open Hole                                                                         | Perf. Dually                       | Comp. Cor         | nmingled             |                                   |                               |
|                                           | bmit ACO-18.)                                                | Other (Specify)                                                                   | (Submit A                          | ACO-5) (Sub       | mit ACO-4)           |                                   |                               |