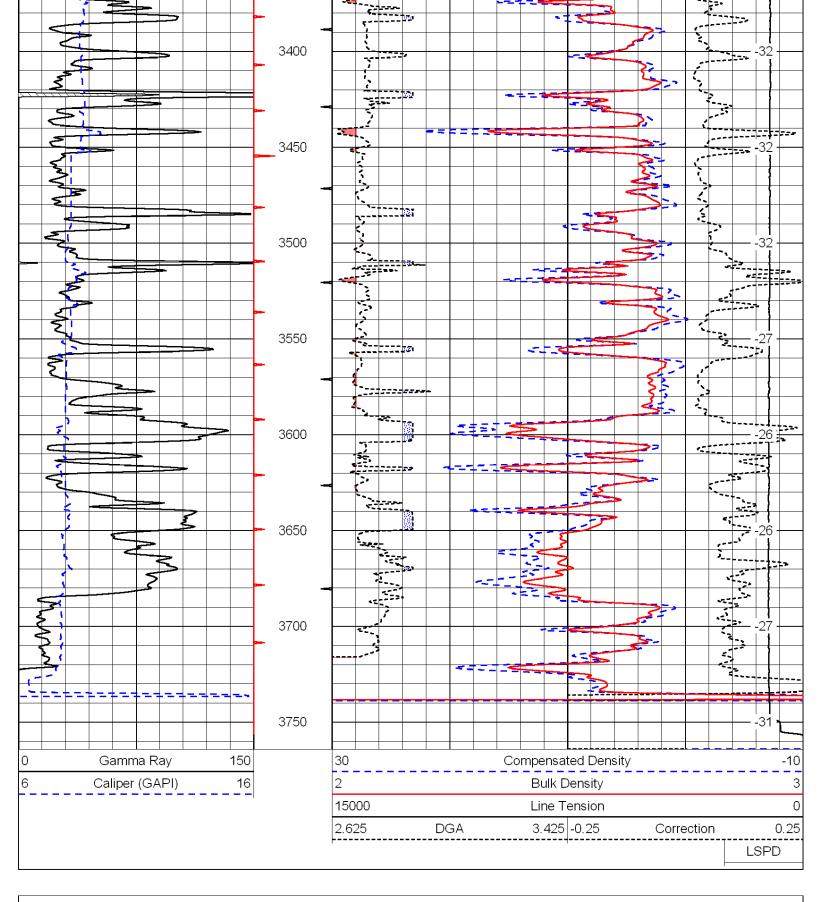

Page Two

| Operator Name:                            |                                                              |                                                                                   | Lease Name:                        |                   |                      | Well #:                           |                               |
|-------------------------------------------|--------------------------------------------------------------|-----------------------------------------------------------------------------------|------------------------------------|-------------------|----------------------|-----------------------------------|-------------------------------|
| Sec Twp                                   | S. R                                                         | East West                                                                         | County:                            |                   |                      |                                   |                               |
| open and closed, flow                     | ring and shut-in pressu                                      | ormations penetrated. D<br>res, whether shut-in pre<br>ith final chart(s). Attach | ssure reached stati                | c level, hydrosta | tic pressures, bott  |                                   |                               |
|                                           |                                                              | tain Geophysical Data a<br>r newer AND an image f                                 |                                    | gs must be ema    | iled to kcc-well-lo  | gs@kcc.ks.gov                     | v. Digital electronic log     |
| Drill Stem Tests Taker (Attach Additional |                                                              | Yes No                                                                            |                                    |                   | on (Top), Depth an   |                                   | Sample                        |
| Samples Sent to Geo                       | logical Survey                                               | ☐ Yes ☐ No                                                                        | Nam                                | 9                 |                      | Тор                               | Datum                         |
| Cores Taken<br>Electric Log Run           |                                                              | Yes No                                                                            |                                    |                   |                      |                                   |                               |
| List All E. Logs Run:                     |                                                              |                                                                                   |                                    |                   |                      |                                   |                               |
|                                           |                                                              |                                                                                   |                                    |                   |                      |                                   |                               |
|                                           |                                                              | CASING Report all strings set-c                                                   | RECORD Ne conductor, surface, inte |                   | ion, etc.            |                                   |                               |
| Purpose of String                         | Size Hole<br>Drilled                                         | Size Casing<br>Set (In O.D.)                                                      | Weight<br>Lbs. / Ft.               | Setting<br>Depth  | Type of Cement       | # Sacks<br>Used                   | Type and Percent<br>Additives |
|                                           |                                                              |                                                                                   |                                    |                   |                      |                                   |                               |
|                                           |                                                              |                                                                                   |                                    |                   |                      |                                   |                               |
|                                           |                                                              |                                                                                   |                                    |                   |                      |                                   |                               |
|                                           |                                                              |                                                                                   |                                    |                   |                      |                                   |                               |
|                                           |                                                              | ADDITIONAL                                                                        | CEMENTING / SQU                    | EEZE RECORD       |                      |                                   |                               |
| Purpose: Perforate                        | Depth<br>Top Bottom                                          | Type of Cement                                                                    | # Sacks Used                       |                   | Type and P           | ercent Additives                  |                               |
| Protect Casing Plug Back TD               |                                                              |                                                                                   |                                    |                   |                      |                                   |                               |
| Plug Off Zone                             |                                                              |                                                                                   |                                    |                   |                      |                                   |                               |
|                                           |                                                              |                                                                                   |                                    |                   |                      |                                   |                               |
|                                           | ulic fracturing treatment or<br>otal base fluid of the hydra | n this well?<br>aulic fracturing treatment ex                                     | ceed 350.000 gallons               | Yes<br>?      Yes |                      | p questions 2 an<br>p question 3) | d 3)                          |
|                                           | · · · · · · · · · · · · · · · · · · ·                        | submitted to the chemical of                                                      | _                                  | Yes               |                      | out Page Three                    | of the ACO-1)                 |
| Shoto Par Foot                            | PERFORATIO                                                   | N RECORD - Bridge Plug                                                            | s Set/Type                         | Acid, Fra         | cture, Shot, Cement  | Squeeze Record                    | i                             |
| Shots Per Foot                            | Specify Fo                                                   | ootage of Each Interval Perf                                                      | orated                             | (AI               | mount and Kind of Ma | terial Used)                      | Depth                         |
|                                           |                                                              |                                                                                   |                                    |                   |                      |                                   |                               |
|                                           |                                                              |                                                                                   |                                    |                   |                      |                                   |                               |
|                                           |                                                              |                                                                                   |                                    |                   |                      |                                   |                               |
|                                           |                                                              |                                                                                   |                                    |                   |                      |                                   |                               |
|                                           |                                                              |                                                                                   |                                    |                   |                      |                                   |                               |
| TUBING RECORD:                            | Size:                                                        | Set At:                                                                           | Packer At:                         | Liner Run:        |                      |                                   |                               |
|                                           |                                                              |                                                                                   |                                    |                   | Yes No               |                                   |                               |
| Date of First, Resumed                    | Production, SWD or ENH                                       | R. Producing Meth                                                                 |                                    | Gas Lift C        | Other (Explain)      |                                   |                               |
| Estimated Production<br>Per 24 Hours      | Oil B                                                        |                                                                                   | Mcf Wate                           |                   |                      | as-Oil Ratio                      | Gravity                       |
| DISPOSITIO                                | ON OF GAS:                                                   | N.                                                                                | METHOD OF COMPLE                   | TION:             |                      | PRODUCTIO                         | ON INTERVAL:                  |
| Vented Sold                               |                                                              | Open Hole                                                                         | Perf. Dually                       | Comp. Cor         | nmingled             |                                   |                               |
|                                           | bmit ACO-18.)                                                | Other (Specify)                                                                   | (Submit A                          | ACO-5) (Sub       | mit ACO-4)           |                                   |                               |