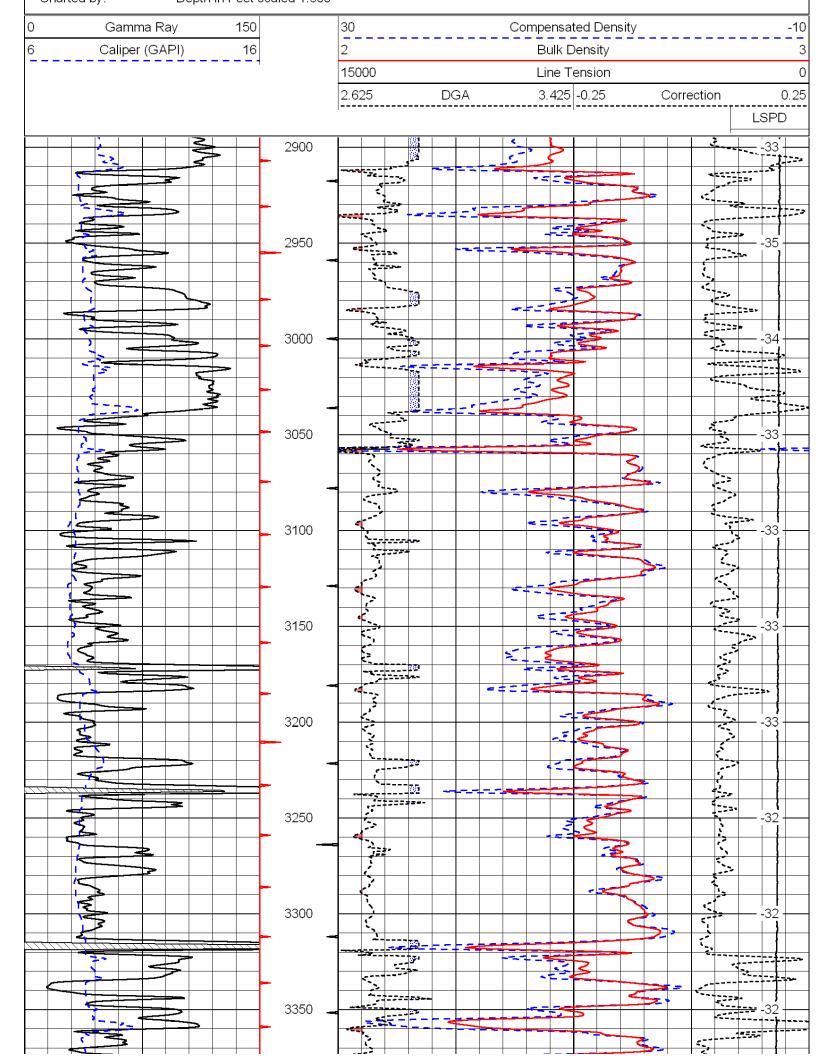

Page Two

| Operator Name:                            |                                                              |                                                                                   | Lease Name:                        |                   |                      | Well #:                           |                               |
|-------------------------------------------|--------------------------------------------------------------|-----------------------------------------------------------------------------------|------------------------------------|-------------------|----------------------|-----------------------------------|-------------------------------|
| Sec Twp                                   | S. R                                                         | East West                                                                         | County:                            |                   |                      |                                   |                               |
| open and closed, flow                     | ring and shut-in pressu                                      | ormations penetrated. D<br>res, whether shut-in pre<br>ith final chart(s). Attach | ssure reached stati                | c level, hydrosta | tic pressures, bott  |                                   |                               |
|                                           |                                                              | tain Geophysical Data a<br>r newer AND an image f                                 |                                    | gs must be ema    | iled to kcc-well-lo  | gs@kcc.ks.gov                     | v. Digital electronic log     |
| Drill Stem Tests Taker (Attach Additional |                                                              | Yes No                                                                            |                                    |                   | on (Top), Depth an   |                                   | Sample                        |
| Samples Sent to Geo                       | logical Survey                                               | ☐ Yes ☐ No                                                                        | Nam                                | 9                 |                      | Тор                               | Datum                         |
| Cores Taken<br>Electric Log Run           |                                                              | Yes No                                                                            |                                    |                   |                      |                                   |                               |
| List All E. Logs Run:                     |                                                              |                                                                                   |                                    |                   |                      |                                   |                               |
|                                           |                                                              |                                                                                   |                                    |                   |                      |                                   |                               |
|                                           |                                                              | CASING Report all strings set-c                                                   | RECORD Ne conductor, surface, inte |                   | ion, etc.            |                                   |                               |
| Purpose of String                         | Size Hole<br>Drilled                                         | Size Casing<br>Set (In O.D.)                                                      | Weight<br>Lbs. / Ft.               | Setting<br>Depth  | Type of Cement       | # Sacks<br>Used                   | Type and Percent<br>Additives |
|                                           |                                                              |                                                                                   |                                    |                   |                      |                                   |                               |
|                                           |                                                              |                                                                                   |                                    |                   |                      |                                   |                               |
|                                           |                                                              |                                                                                   |                                    |                   |                      |                                   |                               |
|                                           |                                                              |                                                                                   |                                    |                   |                      |                                   |                               |
|                                           |                                                              | ADDITIONAL                                                                        | CEMENTING / SQU                    | EEZE RECORD       |                      |                                   |                               |
| Purpose: Perforate                        | Depth<br>Top Bottom                                          | Type of Cement                                                                    | # Sacks Used                       |                   | Type and P           | ercent Additives                  |                               |
| Protect Casing Plug Back TD               |                                                              |                                                                                   |                                    |                   |                      |                                   |                               |
| Plug Off Zone                             |                                                              |                                                                                   |                                    |                   |                      |                                   |                               |
|                                           |                                                              |                                                                                   |                                    |                   |                      |                                   |                               |
|                                           | ulic fracturing treatment or<br>otal base fluid of the hydra | n this well?<br>aulic fracturing treatment ex                                     | ceed 350.000 gallons               | Yes<br>?      Yes |                      | p questions 2 an<br>p question 3) | d 3)                          |
|                                           | · · · · · · · · · · · · · · · · · · ·                        | submitted to the chemical of                                                      | _                                  | Yes               |                      | out Page Three                    | of the ACO-1)                 |
| Shoto Par Foot                            | PERFORATIO                                                   | N RECORD - Bridge Plug                                                            | s Set/Type                         | Acid, Fra         | cture, Shot, Cement  | Squeeze Record                    | i                             |
| Shots Per Foot                            | Specify Fo                                                   | ootage of Each Interval Perf                                                      | orated                             | (AI               | mount and Kind of Ma | terial Used)                      | Depth                         |
|                                           |                                                              |                                                                                   |                                    |                   |                      |                                   |                               |
|                                           |                                                              |                                                                                   |                                    |                   |                      |                                   |                               |
|                                           |                                                              |                                                                                   |                                    |                   |                      |                                   |                               |
|                                           |                                                              |                                                                                   |                                    |                   |                      |                                   |                               |
|                                           |                                                              |                                                                                   |                                    |                   |                      |                                   |                               |
| TUBING RECORD:                            | Size:                                                        | Set At:                                                                           | Packer At:                         | Liner Run:        |                      |                                   |                               |
|                                           |                                                              |                                                                                   |                                    |                   | Yes No               |                                   |                               |
| Date of First, Resumed                    | Production, SWD or ENH                                       | R. Producing Meth                                                                 |                                    | Gas Lift C        | Other (Explain)      |                                   |                               |
| Estimated Production<br>Per 24 Hours      | Oil B                                                        |                                                                                   | Mcf Wate                           |                   |                      | as-Oil Ratio                      | Gravity                       |
| DISPOSITIO                                | ON OF GAS:                                                   | N.                                                                                | METHOD OF COMPLE                   | TION:             |                      | PRODUCTIO                         | ON INTERVAL:                  |
| Vented Sold                               |                                                              | Open Hole                                                                         | Perf. Dually                       | Comp. Cor         | nmingled             |                                   |                               |
|                                           | bmit ACO-18.)                                                | Other (Specify)                                                                   | (Submit A                          | ACO-5) (Sub       | mit ACO-4)           |                                   |                               |