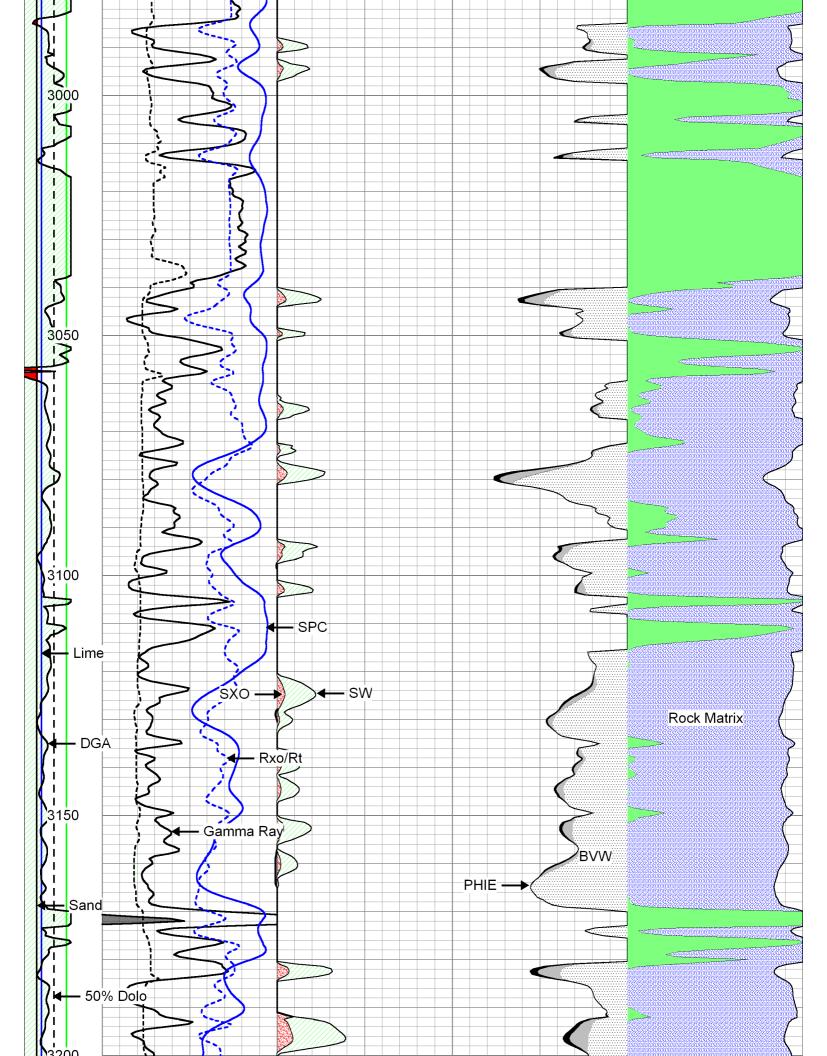

Page Two

| Operator Name:                            |                                                              |                                                                                   | Lease Name:                        |                   |                      | Well #:                           |                               |
|-------------------------------------------|--------------------------------------------------------------|-----------------------------------------------------------------------------------|------------------------------------|-------------------|----------------------|-----------------------------------|-------------------------------|
| Sec Twp                                   | S. R                                                         | East West                                                                         | County:                            |                   |                      |                                   |                               |
| open and closed, flow                     | ring and shut-in pressu                                      | ormations penetrated. D<br>res, whether shut-in pre<br>ith final chart(s). Attach | ssure reached stati                | c level, hydrosta | tic pressures, bott  |                                   |                               |
|                                           |                                                              | tain Geophysical Data a<br>r newer AND an image f                                 |                                    | gs must be ema    | iled to kcc-well-lo  | gs@kcc.ks.gov                     | v. Digital electronic log     |
| Drill Stem Tests Taker (Attach Additional |                                                              | Yes No                                                                            |                                    |                   | on (Top), Depth an   |                                   | Sample                        |
| Samples Sent to Geo                       | logical Survey                                               | ☐ Yes ☐ No                                                                        | Nam                                | 9                 |                      | Тор                               | Datum                         |
| Cores Taken<br>Electric Log Run           |                                                              | Yes No                                                                            |                                    |                   |                      |                                   |                               |
| List All E. Logs Run:                     |                                                              |                                                                                   |                                    |                   |                      |                                   |                               |
|                                           |                                                              |                                                                                   |                                    |                   |                      |                                   |                               |
|                                           |                                                              | CASING Report all strings set-c                                                   | RECORD Ne conductor, surface, inte |                   | ion, etc.            |                                   |                               |
| Purpose of String                         | Size Hole<br>Drilled                                         | Size Casing<br>Set (In O.D.)                                                      | Weight<br>Lbs. / Ft.               | Setting<br>Depth  | Type of Cement       | # Sacks<br>Used                   | Type and Percent<br>Additives |
|                                           |                                                              |                                                                                   |                                    |                   |                      |                                   |                               |
|                                           |                                                              |                                                                                   |                                    |                   |                      |                                   |                               |
|                                           |                                                              |                                                                                   |                                    |                   |                      |                                   |                               |
|                                           |                                                              |                                                                                   |                                    |                   |                      |                                   |                               |
|                                           |                                                              | ADDITIONAL                                                                        | CEMENTING / SQU                    | EEZE RECORD       |                      |                                   |                               |
| Purpose: Perforate                        | Depth<br>Top Bottom                                          | Type of Cement                                                                    | # Sacks Used                       |                   | Type and P           | ercent Additives                  |                               |
| Protect Casing Plug Back TD               |                                                              |                                                                                   |                                    |                   |                      |                                   |                               |
| Plug Off Zone                             |                                                              |                                                                                   |                                    |                   |                      |                                   |                               |
|                                           |                                                              |                                                                                   |                                    |                   |                      |                                   |                               |
|                                           | ulic fracturing treatment or<br>otal base fluid of the hydra | n this well?<br>aulic fracturing treatment ex                                     | ceed 350.000 gallons               | Yes<br>?      Yes |                      | p questions 2 an<br>p question 3) | d 3)                          |
|                                           | · · · · · · · · · · · · · · · · · · ·                        | submitted to the chemical of                                                      | _                                  | Yes               |                      | out Page Three                    | of the ACO-1)                 |
| Shoto Par Foot                            | PERFORATIO                                                   | N RECORD - Bridge Plug                                                            | s Set/Type                         | Acid, Fra         | cture, Shot, Cement  | Squeeze Record                    | i                             |
| Shots Per Foot                            | Specify Fo                                                   | ootage of Each Interval Perf                                                      | orated                             | (AI               | mount and Kind of Ma | terial Used)                      | Depth                         |
|                                           |                                                              |                                                                                   |                                    |                   |                      |                                   |                               |
|                                           |                                                              |                                                                                   |                                    |                   |                      |                                   |                               |
|                                           |                                                              |                                                                                   |                                    |                   |                      |                                   |                               |
|                                           |                                                              |                                                                                   |                                    |                   |                      |                                   |                               |
|                                           |                                                              |                                                                                   |                                    |                   |                      |                                   |                               |
| TUBING RECORD:                            | Size:                                                        | Set At:                                                                           | Packer At:                         | Liner Run:        |                      |                                   |                               |
|                                           |                                                              |                                                                                   |                                    |                   | Yes No               |                                   |                               |
| Date of First, Resumed                    | Production, SWD or ENH                                       | R. Producing Meth                                                                 |                                    | Gas Lift C        | Other (Explain)      |                                   |                               |
| Estimated Production<br>Per 24 Hours      | Oil B                                                        |                                                                                   | Mcf Wate                           |                   |                      | as-Oil Ratio                      | Gravity                       |
| DISPOSITIO                                | ON OF GAS:                                                   | N.                                                                                | METHOD OF COMPLE                   | TION:             |                      | PRODUCTIO                         | ON INTERVAL:                  |
| Vented Sold                               |                                                              | Open Hole                                                                         | Perf. Dually                       | Comp. Cor         | nmingled             |                                   |                               |
|                                           | bmit ACO-18.)                                                | Other (Specify)                                                                   | (Submit A                          | ACO-5) (Sub       | mit ACO-4)           |                                   |                               |