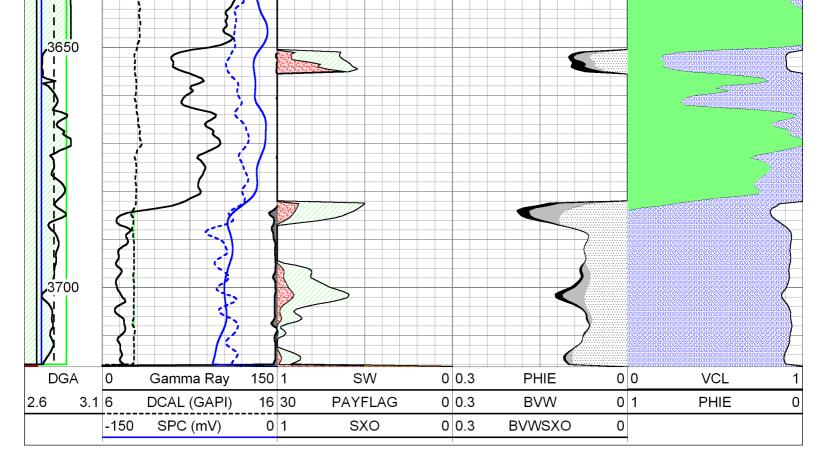

Page Two

| Operator Name:                            |                                                              |                                                                                   | Lease Name:                        |                   |                      | Well #:                           |                               |
|-------------------------------------------|--------------------------------------------------------------|-----------------------------------------------------------------------------------|------------------------------------|-------------------|----------------------|-----------------------------------|-------------------------------|
| Sec Twp                                   | S. R                                                         | East West                                                                         | County:                            |                   |                      |                                   |                               |
| open and closed, flow                     | ring and shut-in pressu                                      | ormations penetrated. D<br>res, whether shut-in pre<br>ith final chart(s). Attach | ssure reached stati                | c level, hydrosta | tic pressures, bott  |                                   |                               |
|                                           |                                                              | tain Geophysical Data a<br>r newer AND an image f                                 |                                    | gs must be ema    | iled to kcc-well-lo  | gs@kcc.ks.gov                     | v. Digital electronic log     |
| Drill Stem Tests Taker (Attach Additional |                                                              | Yes No                                                                            |                                    |                   | on (Top), Depth an   |                                   | Sample                        |
| Samples Sent to Geo                       | logical Survey                                               | ☐ Yes ☐ No                                                                        | Nam                                | 9                 |                      | Тор                               | Datum                         |
| Cores Taken<br>Electric Log Run           |                                                              | Yes No                                                                            |                                    |                   |                      |                                   |                               |
| List All E. Logs Run:                     |                                                              |                                                                                   |                                    |                   |                      |                                   |                               |
|                                           |                                                              |                                                                                   |                                    |                   |                      |                                   |                               |
|                                           |                                                              | CASING Report all strings set-c                                                   | RECORD Ne conductor, surface, inte |                   | ion, etc.            |                                   |                               |
| Purpose of String                         | Size Hole<br>Drilled                                         | Size Casing<br>Set (In O.D.)                                                      | Weight<br>Lbs. / Ft.               | Setting<br>Depth  | Type of Cement       | # Sacks<br>Used                   | Type and Percent<br>Additives |
|                                           |                                                              |                                                                                   |                                    |                   |                      |                                   |                               |
|                                           |                                                              |                                                                                   |                                    |                   |                      |                                   |                               |
|                                           |                                                              |                                                                                   |                                    |                   |                      |                                   |                               |
|                                           |                                                              |                                                                                   |                                    |                   |                      |                                   |                               |
|                                           |                                                              | ADDITIONAL                                                                        | CEMENTING / SQU                    | EEZE RECORD       |                      |                                   |                               |
| Purpose: Perforate                        | Depth<br>Top Bottom                                          | Type of Cement                                                                    | # Sacks Used                       |                   | Type and P           | ercent Additives                  |                               |
| Protect Casing Plug Back TD               |                                                              |                                                                                   |                                    |                   |                      |                                   |                               |
| Plug Off Zone                             |                                                              |                                                                                   |                                    |                   |                      |                                   |                               |
|                                           |                                                              |                                                                                   |                                    |                   |                      |                                   |                               |
|                                           | ulic fracturing treatment or<br>otal base fluid of the hydra | n this well?<br>aulic fracturing treatment ex                                     | ceed 350.000 gallons               | Yes<br>?      Yes |                      | p questions 2 an<br>p question 3) | d 3)                          |
|                                           | · · · · · · · · · · · · · · · · · · ·                        | submitted to the chemical of                                                      | _                                  | Yes               |                      | out Page Three                    | of the ACO-1)                 |
| Shoto Par Foot                            | PERFORATIO                                                   | N RECORD - Bridge Plug                                                            | s Set/Type                         | Acid, Fra         | cture, Shot, Cement  | Squeeze Record                    | i                             |
| Shots Per Foot                            | Specify Fo                                                   | ootage of Each Interval Perf                                                      | orated                             | (AI               | mount and Kind of Ma | terial Used)                      | Depth                         |
|                                           |                                                              |                                                                                   |                                    |                   |                      |                                   |                               |
|                                           |                                                              |                                                                                   |                                    |                   |                      |                                   |                               |
|                                           |                                                              |                                                                                   |                                    |                   |                      |                                   |                               |
|                                           |                                                              |                                                                                   |                                    |                   |                      |                                   |                               |
|                                           |                                                              |                                                                                   |                                    |                   |                      |                                   |                               |
| TUBING RECORD:                            | Size:                                                        | Set At:                                                                           | Packer At:                         | Liner Run:        |                      |                                   |                               |
|                                           |                                                              |                                                                                   |                                    |                   | Yes No               |                                   |                               |
| Date of First, Resumed                    | Production, SWD or ENH                                       | R. Producing Meth                                                                 |                                    | Gas Lift C        | Other (Explain)      |                                   |                               |
| Estimated Production<br>Per 24 Hours      | Oil B                                                        |                                                                                   | Mcf Wate                           |                   |                      | as-Oil Ratio                      | Gravity                       |
| DISPOSITIO                                | ON OF GAS:                                                   | N.                                                                                | METHOD OF COMPLE                   | TION:             |                      | PRODUCTIO                         | ON INTERVAL:                  |
| Vented Sold                               |                                                              | Open Hole                                                                         | Perf. Dually                       | Comp. Cor         | nmingled             |                                   |                               |
|                                           | bmit ACO-18.)                                                | Other (Specify)                                                                   | (Submit A                          | ACO-5) (Sub       | mit ACO-4)           |                                   |                               |