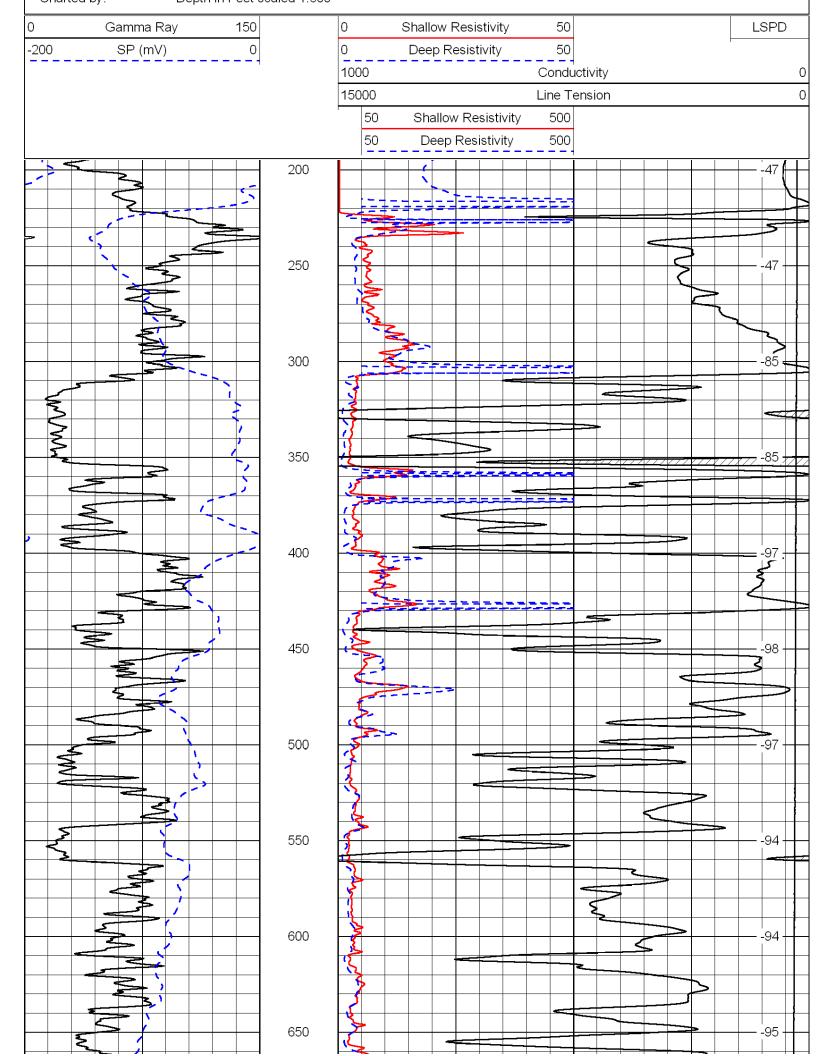

Page Two

| Operator Name:                            |                                                              |                                                                                   | Lease Name:                        |                   |                      | Well #:                           |                               |
|-------------------------------------------|--------------------------------------------------------------|-----------------------------------------------------------------------------------|------------------------------------|-------------------|----------------------|-----------------------------------|-------------------------------|
| Sec Twp                                   | S. R                                                         | East West                                                                         | County:                            |                   |                      |                                   |                               |
| open and closed, flow                     | ring and shut-in pressu                                      | ormations penetrated. D<br>res, whether shut-in pre<br>ith final chart(s). Attach | ssure reached stati                | c level, hydrosta | tic pressures, bott  |                                   |                               |
|                                           |                                                              | tain Geophysical Data a<br>r newer AND an image f                                 |                                    | gs must be ema    | iled to kcc-well-lo  | gs@kcc.ks.gov                     | v. Digital electronic log     |
| Drill Stem Tests Taker (Attach Additional |                                                              | Yes No                                                                            |                                    |                   | on (Top), Depth an   |                                   | Sample                        |
| Samples Sent to Geo                       | logical Survey                                               | ☐ Yes ☐ No                                                                        | Nam                                | 9                 |                      | Тор                               | Datum                         |
| Cores Taken<br>Electric Log Run           |                                                              | Yes No                                                                            |                                    |                   |                      |                                   |                               |
| List All E. Logs Run:                     |                                                              |                                                                                   |                                    |                   |                      |                                   |                               |
|                                           |                                                              |                                                                                   |                                    |                   |                      |                                   |                               |
|                                           |                                                              | CASING Report all strings set-c                                                   | RECORD Ne conductor, surface, inte |                   | ion, etc.            |                                   |                               |
| Purpose of String                         | Size Hole<br>Drilled                                         | Size Casing<br>Set (In O.D.)                                                      | Weight<br>Lbs. / Ft.               | Setting<br>Depth  | Type of Cement       | # Sacks<br>Used                   | Type and Percent<br>Additives |
|                                           |                                                              |                                                                                   |                                    |                   |                      |                                   |                               |
|                                           |                                                              |                                                                                   |                                    |                   |                      |                                   |                               |
|                                           |                                                              |                                                                                   |                                    |                   |                      |                                   |                               |
|                                           |                                                              |                                                                                   |                                    |                   |                      |                                   |                               |
|                                           |                                                              | ADDITIONAL                                                                        | CEMENTING / SQU                    | EEZE RECORD       |                      |                                   |                               |
| Purpose: Perforate                        | Depth<br>Top Bottom                                          | Type of Cement                                                                    | # Sacks Used                       |                   | Type and P           | ercent Additives                  |                               |
| Protect Casing Plug Back TD               |                                                              |                                                                                   |                                    |                   |                      |                                   |                               |
| Plug Off Zone                             |                                                              |                                                                                   |                                    |                   |                      |                                   |                               |
|                                           |                                                              |                                                                                   |                                    |                   |                      |                                   |                               |
|                                           | ulic fracturing treatment or<br>otal base fluid of the hydra | n this well?<br>aulic fracturing treatment ex                                     | ceed 350.000 gallons               | Yes<br>?      Yes |                      | p questions 2 an<br>p question 3) | d 3)                          |
|                                           | · · · · · · · · · · · · · · · · · · ·                        | submitted to the chemical of                                                      | _                                  | Yes               |                      | out Page Three                    | of the ACO-1)                 |
| Shoto Par Foot                            | PERFORATIO                                                   | N RECORD - Bridge Plug                                                            | s Set/Type                         | Acid, Fra         | cture, Shot, Cement  | Squeeze Record                    | i                             |
| Shots Per Foot                            | Specify Fo                                                   | ootage of Each Interval Perf                                                      | orated                             | (AI               | mount and Kind of Ma | terial Used)                      | Depth                         |
|                                           |                                                              |                                                                                   |                                    |                   |                      |                                   |                               |
|                                           |                                                              |                                                                                   |                                    |                   |                      |                                   |                               |
|                                           |                                                              |                                                                                   |                                    |                   |                      |                                   |                               |
|                                           |                                                              |                                                                                   |                                    |                   |                      |                                   |                               |
|                                           |                                                              |                                                                                   |                                    |                   |                      |                                   |                               |
| TUBING RECORD:                            | Size:                                                        | Set At:                                                                           | Packer At:                         | Liner Run:        |                      |                                   |                               |
|                                           |                                                              |                                                                                   |                                    |                   | Yes No               |                                   |                               |
| Date of First, Resumed                    | Production, SWD or ENH                                       | R. Producing Meth                                                                 |                                    | Gas Lift C        | Other (Explain)      |                                   |                               |
| Estimated Production<br>Per 24 Hours      | Oil B                                                        |                                                                                   | Mcf Wate                           |                   |                      | as-Oil Ratio                      | Gravity                       |
| DISPOSITIO                                | ON OF GAS:                                                   | N.                                                                                | METHOD OF COMPLE                   | TION:             |                      | PRODUCTIO                         | ON INTERVAL:                  |
| Vented Sold                               |                                                              | Open Hole                                                                         | Perf. Dually                       | Comp. Cor         | nmingled             |                                   |                               |
|                                           | bmit ACO-18.)                                                | Other (Specify)                                                                   | (Submit A                          | ACO-5) (Sub       | mit ACO-4)           |                                   |                               |