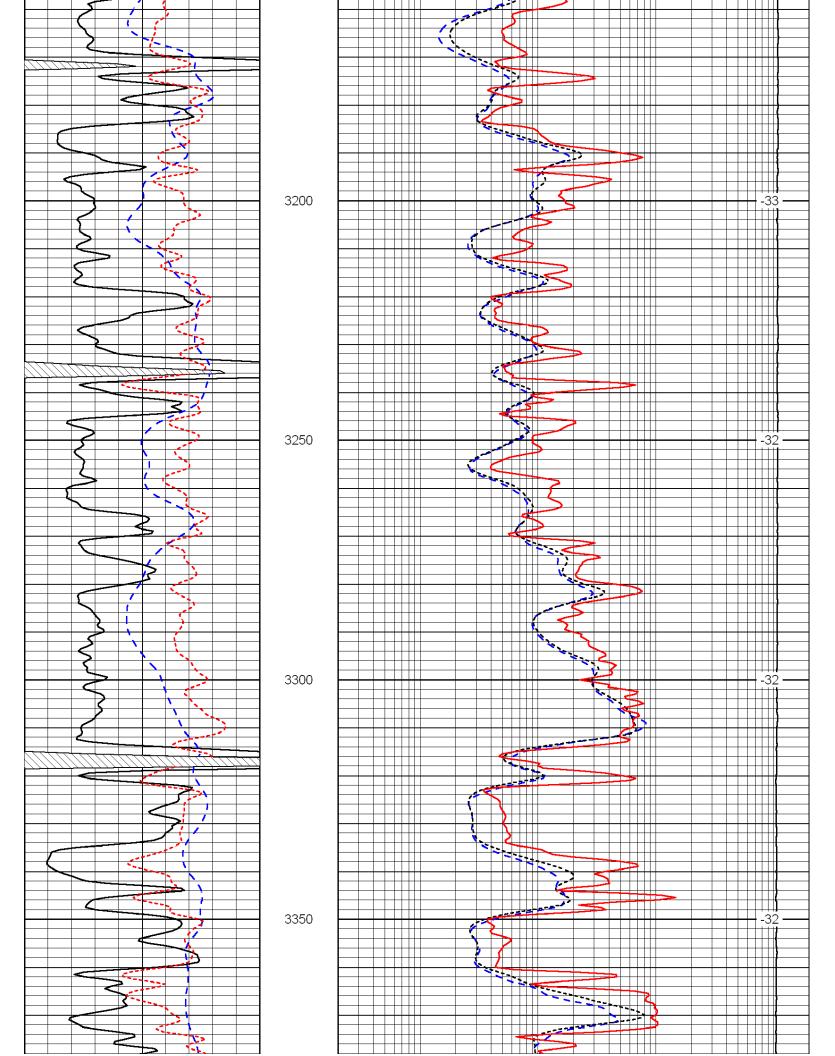

Page Two

| Operator Name:                            |                                                              |                                                                                   | Lease Name:                        |                   |                      | Well #:                           |                               |
|-------------------------------------------|--------------------------------------------------------------|-----------------------------------------------------------------------------------|------------------------------------|-------------------|----------------------|-----------------------------------|-------------------------------|
| Sec Twp                                   | S. R                                                         | East West                                                                         | County:                            |                   |                      |                                   |                               |
| open and closed, flow                     | ring and shut-in pressu                                      | ormations penetrated. D<br>res, whether shut-in pre<br>ith final chart(s). Attach | ssure reached stati                | c level, hydrosta | tic pressures, bott  |                                   |                               |
|                                           |                                                              | tain Geophysical Data a<br>r newer AND an image f                                 |                                    | gs must be ema    | iled to kcc-well-lo  | gs@kcc.ks.gov                     | v. Digital electronic log     |
| Drill Stem Tests Taker (Attach Additional |                                                              | Yes No                                                                            |                                    |                   | on (Top), Depth an   |                                   | Sample                        |
| Samples Sent to Geo                       | logical Survey                                               | ☐ Yes ☐ No                                                                        | Nam                                | 9                 |                      | Тор                               | Datum                         |
| Cores Taken<br>Electric Log Run           |                                                              | Yes No                                                                            |                                    |                   |                      |                                   |                               |
| List All E. Logs Run:                     |                                                              |                                                                                   |                                    |                   |                      |                                   |                               |
|                                           |                                                              |                                                                                   |                                    |                   |                      |                                   |                               |
|                                           |                                                              | CASING Report all strings set-c                                                   | RECORD Ne conductor, surface, inte |                   | ion, etc.            |                                   |                               |
| Purpose of String                         | Size Hole<br>Drilled                                         | Size Casing<br>Set (In O.D.)                                                      | Weight<br>Lbs. / Ft.               | Setting<br>Depth  | Type of Cement       | # Sacks<br>Used                   | Type and Percent<br>Additives |
|                                           |                                                              |                                                                                   |                                    |                   |                      |                                   |                               |
|                                           |                                                              |                                                                                   |                                    |                   |                      |                                   |                               |
|                                           |                                                              |                                                                                   |                                    |                   |                      |                                   |                               |
|                                           |                                                              |                                                                                   |                                    |                   |                      |                                   |                               |
|                                           |                                                              | ADDITIONAL                                                                        | CEMENTING / SQU                    | EEZE RECORD       |                      |                                   |                               |
| Purpose: Perforate                        | Depth<br>Top Bottom                                          | Type of Cement                                                                    | # Sacks Used                       |                   | Type and P           | ercent Additives                  |                               |
| Protect Casing Plug Back TD               |                                                              |                                                                                   |                                    |                   |                      |                                   |                               |
| Plug Off Zone                             |                                                              |                                                                                   |                                    |                   |                      |                                   |                               |
|                                           |                                                              |                                                                                   |                                    |                   |                      |                                   |                               |
|                                           | ulic fracturing treatment or<br>otal base fluid of the hydra | n this well?<br>aulic fracturing treatment ex                                     | ceed 350.000 gallons               | Yes<br>?      Yes |                      | p questions 2 an<br>p question 3) | d 3)                          |
|                                           | · · · · · · · · · · · · · · · · · · ·                        | submitted to the chemical of                                                      | _                                  | Yes               |                      | out Page Three                    | of the ACO-1)                 |
| Shoto Par Foot                            | PERFORATIO                                                   | N RECORD - Bridge Plug                                                            | s Set/Type                         | Acid, Fra         | cture, Shot, Cement  | Squeeze Record                    | i                             |
| Shots Per Foot                            | Specify Fo                                                   | ootage of Each Interval Perf                                                      | orated                             | (AI               | mount and Kind of Ma | terial Used)                      | Depth                         |
|                                           |                                                              |                                                                                   |                                    |                   |                      |                                   |                               |
|                                           |                                                              |                                                                                   |                                    |                   |                      |                                   |                               |
|                                           |                                                              |                                                                                   |                                    |                   |                      |                                   |                               |
|                                           |                                                              |                                                                                   |                                    |                   |                      |                                   |                               |
|                                           |                                                              |                                                                                   |                                    |                   |                      |                                   |                               |
| TUBING RECORD:                            | Size:                                                        | Set At:                                                                           | Packer At:                         | Liner Run:        |                      |                                   |                               |
|                                           |                                                              |                                                                                   |                                    |                   | Yes No               |                                   |                               |
| Date of First, Resumed                    | Production, SWD or ENH                                       | R. Producing Meth                                                                 |                                    | Gas Lift C        | Other (Explain)      |                                   |                               |
| Estimated Production<br>Per 24 Hours      | Oil B                                                        |                                                                                   | Mcf Wate                           |                   |                      | as-Oil Ratio                      | Gravity                       |
| DISPOSITIO                                | ON OF GAS:                                                   | N.                                                                                | METHOD OF COMPLE                   | TION:             |                      | PRODUCTIO                         | ON INTERVAL:                  |
| Vented Sold                               |                                                              | Open Hole                                                                         | Perf. Dually                       | Comp. Cor         | nmingled             |                                   |                               |
|                                           | bmit ACO-18.)                                                | Other (Specify)                                                                   | (Submit A                          | ACO-5) (Sub       | mit ACO-4)           |                                   |                               |