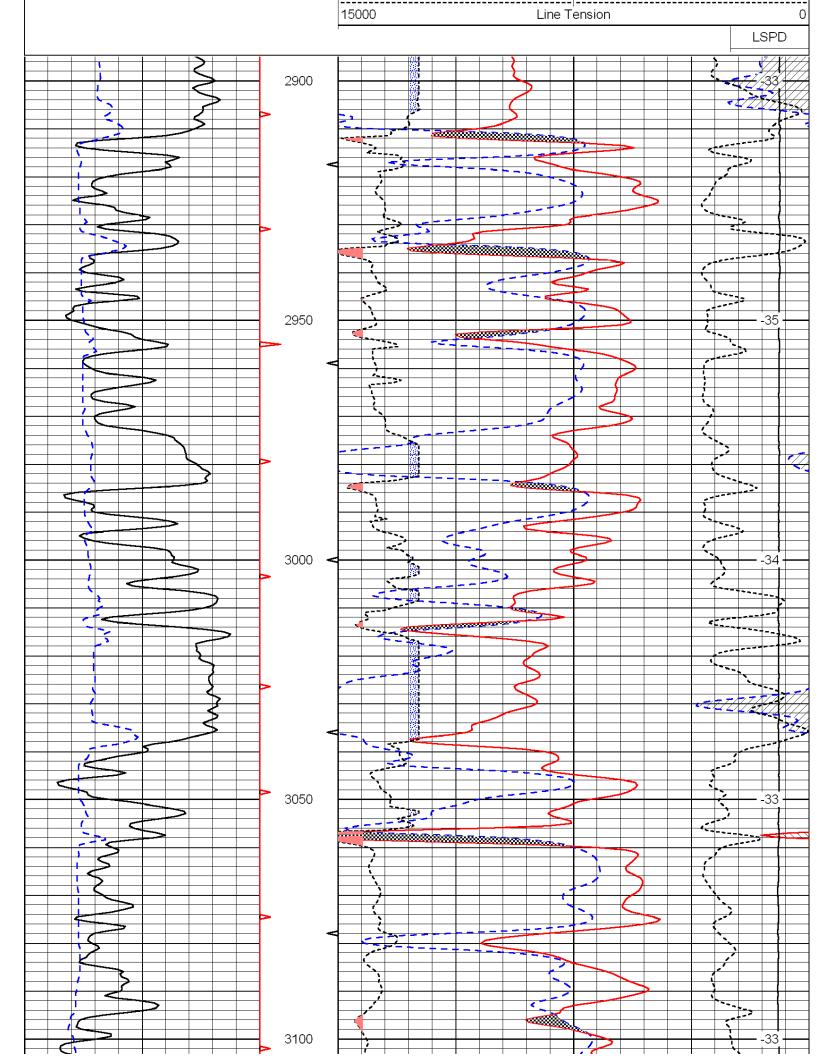

Page Two

| Operator Name:                            |                                                              |                                                                                   | Lease Name:                        |                   |                      | Well #:                           |                               |
|-------------------------------------------|--------------------------------------------------------------|-----------------------------------------------------------------------------------|------------------------------------|-------------------|----------------------|-----------------------------------|-------------------------------|
| Sec Twp                                   | S. R                                                         | East West                                                                         | County:                            |                   |                      |                                   |                               |
| open and closed, flow                     | ring and shut-in pressu                                      | ormations penetrated. D<br>res, whether shut-in pre<br>ith final chart(s). Attach | ssure reached stati                | c level, hydrosta | tic pressures, bott  |                                   |                               |
|                                           |                                                              | tain Geophysical Data a<br>r newer AND an image f                                 |                                    | gs must be ema    | iled to kcc-well-lo  | gs@kcc.ks.gov                     | v. Digital electronic log     |
| Drill Stem Tests Taker (Attach Additional |                                                              | Yes No                                                                            |                                    |                   | on (Top), Depth an   |                                   | Sample                        |
| Samples Sent to Geo                       | logical Survey                                               | ☐ Yes ☐ No                                                                        | Nam                                | 9                 |                      | Тор                               | Datum                         |
| Cores Taken<br>Electric Log Run           |                                                              | Yes No                                                                            |                                    |                   |                      |                                   |                               |
| List All E. Logs Run:                     |                                                              |                                                                                   |                                    |                   |                      |                                   |                               |
|                                           |                                                              |                                                                                   |                                    |                   |                      |                                   |                               |
|                                           |                                                              | CASING Report all strings set-c                                                   | RECORD Ne conductor, surface, inte |                   | ion, etc.            |                                   |                               |
| Purpose of String                         | Size Hole<br>Drilled                                         | Size Casing<br>Set (In O.D.)                                                      | Weight<br>Lbs. / Ft.               | Setting<br>Depth  | Type of Cement       | # Sacks<br>Used                   | Type and Percent<br>Additives |
|                                           |                                                              |                                                                                   |                                    |                   |                      |                                   |                               |
|                                           |                                                              |                                                                                   |                                    |                   |                      |                                   |                               |
|                                           |                                                              |                                                                                   |                                    |                   |                      |                                   |                               |
|                                           |                                                              |                                                                                   |                                    |                   |                      |                                   |                               |
|                                           |                                                              | ADDITIONAL                                                                        | CEMENTING / SQU                    | EEZE RECORD       |                      |                                   |                               |
| Purpose: Perforate                        | Depth<br>Top Bottom                                          | Type of Cement                                                                    | # Sacks Used                       |                   | Type and P           | ercent Additives                  |                               |
| Protect Casing Plug Back TD               |                                                              |                                                                                   |                                    |                   |                      |                                   |                               |
| Plug Off Zone                             |                                                              |                                                                                   |                                    |                   |                      |                                   |                               |
|                                           |                                                              |                                                                                   |                                    |                   |                      |                                   |                               |
|                                           | ulic fracturing treatment or<br>otal base fluid of the hydra | n this well?<br>aulic fracturing treatment ex                                     | ceed 350.000 gallons               | Yes<br>?      Yes |                      | p questions 2 an<br>p question 3) | d 3)                          |
|                                           | · · · · · · · · · · · · · · · · · · ·                        | submitted to the chemical of                                                      | _                                  | Yes               |                      | out Page Three                    | of the ACO-1)                 |
| Shoto Par Foot                            | PERFORATIO                                                   | N RECORD - Bridge Plug                                                            | s Set/Type                         | Acid, Fra         | cture, Shot, Cement  | Squeeze Record                    | i                             |
| Shots Per Foot                            | Specify Fo                                                   | ootage of Each Interval Perf                                                      | orated                             | (AI               | mount and Kind of Ma | terial Used)                      | Depth                         |
|                                           |                                                              |                                                                                   |                                    |                   |                      |                                   |                               |
|                                           |                                                              |                                                                                   |                                    |                   |                      |                                   |                               |
|                                           |                                                              |                                                                                   |                                    |                   |                      |                                   |                               |
|                                           |                                                              |                                                                                   |                                    |                   |                      |                                   |                               |
|                                           |                                                              |                                                                                   |                                    |                   |                      |                                   |                               |
| TUBING RECORD:                            | Size:                                                        | Set At:                                                                           | Packer At:                         | Liner Run:        |                      |                                   |                               |
|                                           |                                                              |                                                                                   |                                    |                   | Yes No               |                                   |                               |
| Date of First, Resumed                    | Production, SWD or ENH                                       | R. Producing Meth                                                                 |                                    | Gas Lift C        | Other (Explain)      |                                   |                               |
| Estimated Production<br>Per 24 Hours      | Oil B                                                        |                                                                                   | Mcf Wate                           |                   |                      | as-Oil Ratio                      | Gravity                       |
| DISPOSITIO                                | ON OF GAS:                                                   | N.                                                                                | METHOD OF COMPLE                   | TION:             |                      | PRODUCTIO                         | ON INTERVAL:                  |
| Vented Sold                               |                                                              | Open Hole                                                                         | Perf. Dually                       | Comp. Cor         | nmingled             |                                   |                               |
|                                           | bmit ACO-18.)                                                | Other (Specify)                                                                   | (Submit A                          | ACO-5) (Sub       | mit ACO-4)           |                                   |                               |