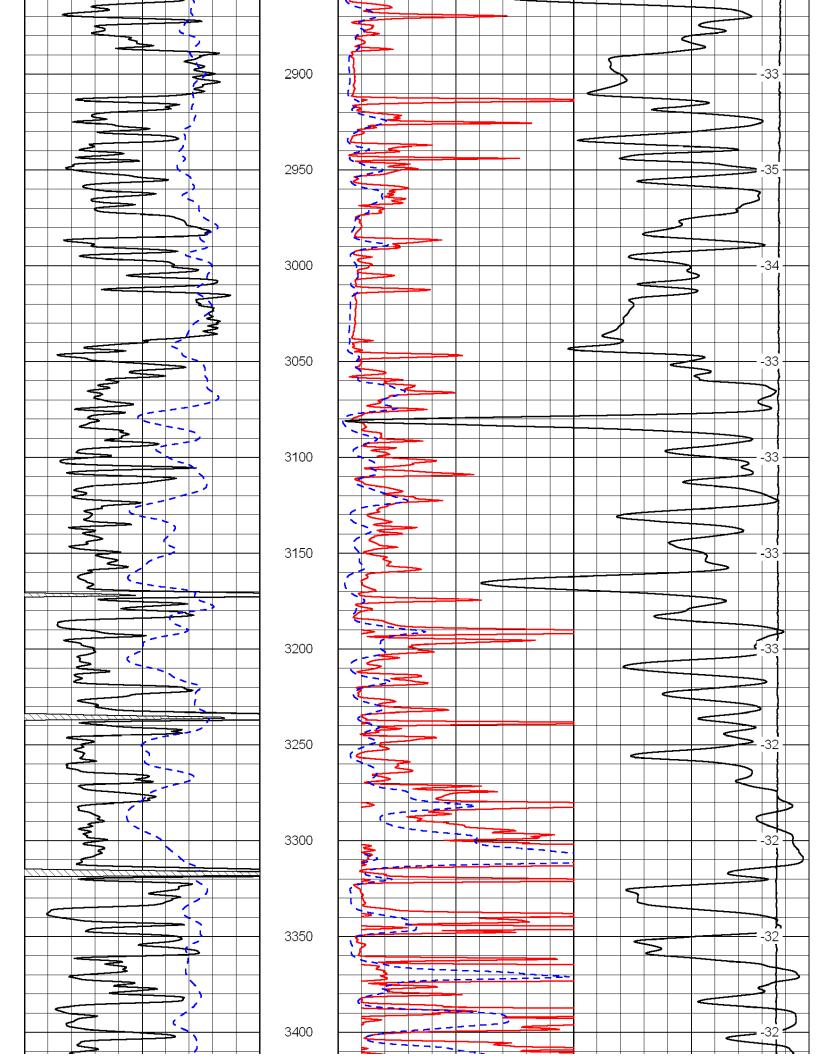

Page Two

| Operator Name:                            |                                                              |                                                                                   | Lease Name:                        |                   |                      | Well #:                           |                               |
|-------------------------------------------|--------------------------------------------------------------|-----------------------------------------------------------------------------------|------------------------------------|-------------------|----------------------|-----------------------------------|-------------------------------|
| Sec Twp                                   | S. R                                                         | East West                                                                         | County:                            |                   |                      |                                   |                               |
| open and closed, flow                     | ring and shut-in pressu                                      | ormations penetrated. D<br>res, whether shut-in pre<br>ith final chart(s). Attach | ssure reached stati                | c level, hydrosta | tic pressures, bott  |                                   |                               |
|                                           |                                                              | tain Geophysical Data a<br>r newer AND an image f                                 |                                    | gs must be ema    | iled to kcc-well-lo  | gs@kcc.ks.gov                     | v. Digital electronic log     |
| Drill Stem Tests Taker (Attach Additional |                                                              | Yes No                                                                            |                                    |                   | on (Top), Depth an   |                                   | Sample                        |
| Samples Sent to Geo                       | logical Survey                                               | ☐ Yes ☐ No                                                                        | Nam                                | 9                 |                      | Тор                               | Datum                         |
| Cores Taken<br>Electric Log Run           |                                                              | Yes No                                                                            |                                    |                   |                      |                                   |                               |
| List All E. Logs Run:                     |                                                              |                                                                                   |                                    |                   |                      |                                   |                               |
|                                           |                                                              |                                                                                   |                                    |                   |                      |                                   |                               |
|                                           |                                                              | CASING Report all strings set-c                                                   | RECORD Ne conductor, surface, inte |                   | ion, etc.            |                                   |                               |
| Purpose of String                         | Size Hole<br>Drilled                                         | Size Casing<br>Set (In O.D.)                                                      | Weight<br>Lbs. / Ft.               | Setting<br>Depth  | Type of Cement       | # Sacks<br>Used                   | Type and Percent<br>Additives |
|                                           |                                                              |                                                                                   |                                    |                   |                      |                                   |                               |
|                                           |                                                              |                                                                                   |                                    |                   |                      |                                   |                               |
|                                           |                                                              |                                                                                   |                                    |                   |                      |                                   |                               |
|                                           |                                                              |                                                                                   |                                    |                   |                      |                                   |                               |
|                                           |                                                              | ADDITIONAL                                                                        | CEMENTING / SQU                    | EEZE RECORD       |                      |                                   |                               |
| Purpose: Perforate                        | Depth<br>Top Bottom                                          | Type of Cement                                                                    | # Sacks Used                       |                   | Type and P           | ercent Additives                  |                               |
| Protect Casing Plug Back TD               |                                                              |                                                                                   |                                    |                   |                      |                                   |                               |
| Plug Off Zone                             |                                                              |                                                                                   |                                    |                   |                      |                                   |                               |
|                                           |                                                              |                                                                                   |                                    |                   |                      |                                   |                               |
|                                           | ulic fracturing treatment or<br>otal base fluid of the hydra | n this well?<br>aulic fracturing treatment ex                                     | ceed 350.000 gallons               | Yes<br>?      Yes |                      | p questions 2 an<br>p question 3) | d 3)                          |
|                                           | · · · · · · · · · · · · · · · · · · ·                        | submitted to the chemical of                                                      | _                                  | Yes               |                      | out Page Three                    | of the ACO-1)                 |
| Shoto Par Foot                            | PERFORATIO                                                   | N RECORD - Bridge Plug                                                            | s Set/Type                         | Acid, Fra         | cture, Shot, Cement  | Squeeze Record                    | i                             |
| Shots Per Foot                            | Specify Fo                                                   | ootage of Each Interval Perf                                                      | orated                             | (AI               | mount and Kind of Ma | terial Used)                      | Depth                         |
|                                           |                                                              |                                                                                   |                                    |                   |                      |                                   |                               |
|                                           |                                                              |                                                                                   |                                    |                   |                      |                                   |                               |
|                                           |                                                              |                                                                                   |                                    |                   |                      |                                   |                               |
|                                           |                                                              |                                                                                   |                                    |                   |                      |                                   |                               |
|                                           |                                                              |                                                                                   |                                    |                   |                      |                                   |                               |
| TUBING RECORD:                            | Size:                                                        | Set At:                                                                           | Packer At:                         | Liner Run:        |                      |                                   |                               |
|                                           |                                                              |                                                                                   |                                    |                   | Yes No               |                                   |                               |
| Date of First, Resumed                    | Production, SWD or ENH                                       | R. Producing Meth                                                                 |                                    | Gas Lift C        | Other (Explain)      |                                   |                               |
| Estimated Production<br>Per 24 Hours      | Oil B                                                        |                                                                                   | Mcf Wate                           |                   |                      | as-Oil Ratio                      | Gravity                       |
| DISPOSITIO                                | ON OF GAS:                                                   | N.                                                                                | METHOD OF COMPLE                   | TION:             |                      | PRODUCTIO                         | ON INTERVAL:                  |
| Vented Sold                               |                                                              | Open Hole                                                                         | Perf. Dually                       | Comp. Cor         | nmingled             |                                   |                               |
|                                           | bmit ACO-18.)                                                | Other (Specify)                                                                   | (Submit A                          | ACO-5) (Sub       | mit ACO-4)           |                                   |                               |