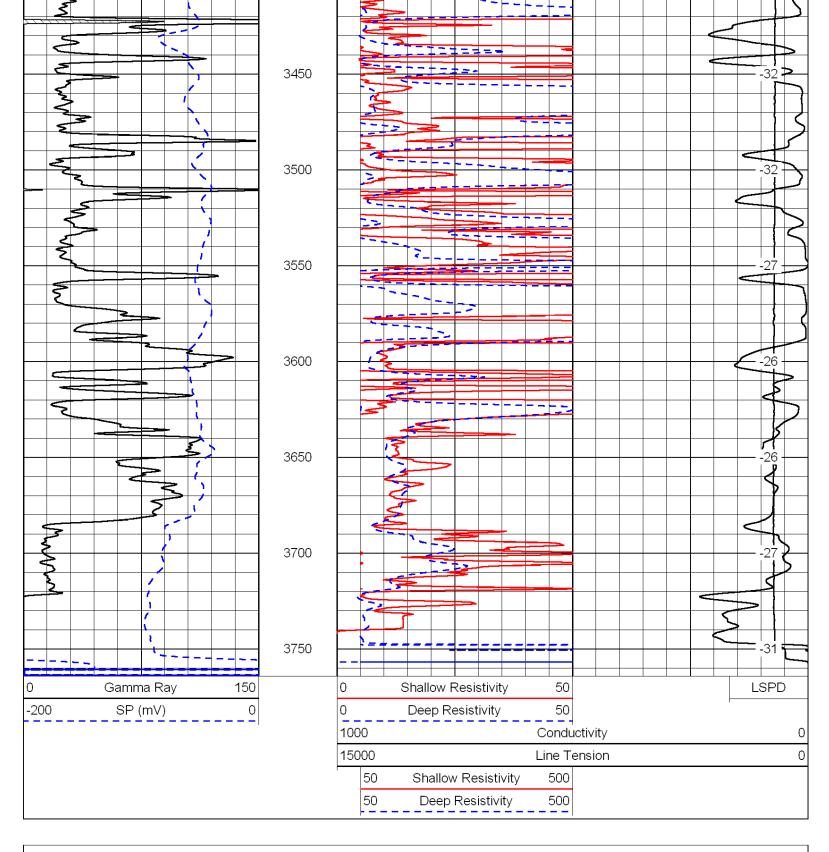

Page Two

| Operator Name:                            |                                                              |                                                                                   | Lease Name:                        |                   |                      | Well #:                           |                               |
|-------------------------------------------|--------------------------------------------------------------|-----------------------------------------------------------------------------------|------------------------------------|-------------------|----------------------|-----------------------------------|-------------------------------|
| Sec Twp                                   | S. R                                                         | East West                                                                         | County:                            |                   |                      |                                   |                               |
| open and closed, flow                     | ring and shut-in pressu                                      | ormations penetrated. D<br>res, whether shut-in pre<br>ith final chart(s). Attach | ssure reached stati                | c level, hydrosta | tic pressures, bott  |                                   |                               |
|                                           |                                                              | tain Geophysical Data a<br>r newer AND an image f                                 |                                    | gs must be ema    | iled to kcc-well-lo  | gs@kcc.ks.gov                     | v. Digital electronic log     |
| Drill Stem Tests Taker (Attach Additional |                                                              | Yes No                                                                            |                                    |                   | on (Top), Depth an   |                                   | Sample                        |
| Samples Sent to Geo                       | logical Survey                                               | ☐ Yes ☐ No                                                                        | Nam                                | 9                 |                      | Тор                               | Datum                         |
| Cores Taken<br>Electric Log Run           |                                                              | Yes No                                                                            |                                    |                   |                      |                                   |                               |
| List All E. Logs Run:                     |                                                              |                                                                                   |                                    |                   |                      |                                   |                               |
|                                           |                                                              |                                                                                   |                                    |                   |                      |                                   |                               |
|                                           |                                                              | CASING Report all strings set-c                                                   | RECORD Ne conductor, surface, inte |                   | ion, etc.            |                                   |                               |
| Purpose of String                         | Size Hole<br>Drilled                                         | Size Casing<br>Set (In O.D.)                                                      | Weight<br>Lbs. / Ft.               | Setting<br>Depth  | Type of Cement       | # Sacks<br>Used                   | Type and Percent<br>Additives |
|                                           |                                                              |                                                                                   |                                    |                   |                      |                                   |                               |
|                                           |                                                              |                                                                                   |                                    |                   |                      |                                   |                               |
|                                           |                                                              |                                                                                   |                                    |                   |                      |                                   |                               |
|                                           |                                                              |                                                                                   |                                    |                   |                      |                                   |                               |
|                                           |                                                              | ADDITIONAL                                                                        | CEMENTING / SQU                    | EEZE RECORD       |                      |                                   |                               |
| Purpose: Perforate                        | Depth<br>Top Bottom                                          | Type of Cement                                                                    | # Sacks Used                       |                   | Type and P           | ercent Additives                  |                               |
| Protect Casing Plug Back TD               |                                                              |                                                                                   |                                    |                   |                      |                                   |                               |
| Plug Off Zone                             |                                                              |                                                                                   |                                    |                   |                      |                                   |                               |
|                                           |                                                              |                                                                                   |                                    |                   |                      |                                   |                               |
|                                           | ulic fracturing treatment or<br>otal base fluid of the hydra | n this well?<br>aulic fracturing treatment ex                                     | ceed 350.000 gallons               | Yes<br>?      Yes |                      | p questions 2 an<br>p question 3) | d 3)                          |
|                                           | · · · · · · · · · · · · · · · · · · ·                        | submitted to the chemical of                                                      | _                                  | Yes               |                      | out Page Three                    | of the ACO-1)                 |
| Shoto Par Foot                            | PERFORATIO                                                   | N RECORD - Bridge Plug                                                            | s Set/Type                         | Acid, Fra         | cture, Shot, Cement  | Squeeze Record                    | i                             |
| Shots Per Foot                            | Specify Fo                                                   | ootage of Each Interval Perf                                                      | orated                             | (AI               | mount and Kind of Ma | terial Used)                      | Depth                         |
|                                           |                                                              |                                                                                   |                                    |                   |                      |                                   |                               |
|                                           |                                                              |                                                                                   |                                    |                   |                      |                                   |                               |
|                                           |                                                              |                                                                                   |                                    |                   |                      |                                   |                               |
|                                           |                                                              |                                                                                   |                                    |                   |                      |                                   |                               |
|                                           |                                                              |                                                                                   |                                    |                   |                      |                                   |                               |
| TUBING RECORD:                            | Size:                                                        | Set At:                                                                           | Packer At:                         | Liner Run:        |                      |                                   |                               |
|                                           |                                                              |                                                                                   |                                    |                   | Yes No               |                                   |                               |
| Date of First, Resumed                    | Production, SWD or ENH                                       | R. Producing Meth                                                                 |                                    | Gas Lift C        | Other (Explain)      |                                   |                               |
| Estimated Production<br>Per 24 Hours      | Oil B                                                        |                                                                                   | Mcf Wate                           |                   |                      | as-Oil Ratio                      | Gravity                       |
| DISPOSITIO                                | ON OF GAS:                                                   | N.                                                                                | METHOD OF COMPLE                   | TION:             |                      | PRODUCTIO                         | ON INTERVAL:                  |
| Vented Sold                               |                                                              | Open Hole                                                                         | Perf. Dually                       | Comp. Cor         | nmingled             |                                   |                               |
|                                           | bmit ACO-18.)                                                | Other (Specify)                                                                   | (Submit A                          | ACO-5) (Sub       | mit ACO-4)           |                                   |                               |