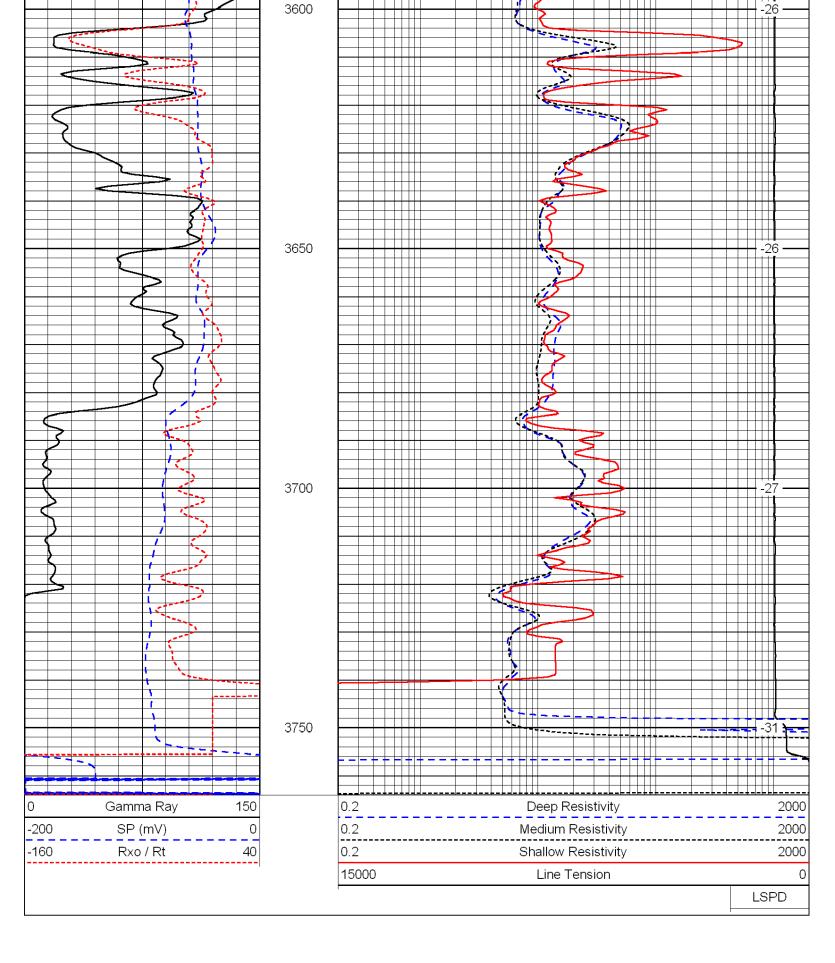

Page Two

| Operator Name:                            |                                                              |                                                                                   | Lease Name:                        |                   |                      | Well #:                           |                               |
|-------------------------------------------|--------------------------------------------------------------|-----------------------------------------------------------------------------------|------------------------------------|-------------------|----------------------|-----------------------------------|-------------------------------|
| Sec Twp                                   | S. R                                                         | East West                                                                         | County:                            |                   |                      |                                   |                               |
| open and closed, flow                     | ring and shut-in pressu                                      | ormations penetrated. D<br>res, whether shut-in pre<br>ith final chart(s). Attach | ssure reached stati                | c level, hydrosta | tic pressures, bott  |                                   |                               |
|                                           |                                                              | tain Geophysical Data a<br>r newer AND an image f                                 |                                    | gs must be ema    | iled to kcc-well-lo  | gs@kcc.ks.gov                     | v. Digital electronic log     |
| Drill Stem Tests Taker (Attach Additional |                                                              | Yes No                                                                            |                                    |                   | on (Top), Depth an   |                                   | Sample                        |
| Samples Sent to Geo                       | logical Survey                                               | ☐ Yes ☐ No                                                                        | Nam                                | 9                 |                      | Тор                               | Datum                         |
| Cores Taken<br>Electric Log Run           |                                                              | Yes No                                                                            |                                    |                   |                      |                                   |                               |
| List All E. Logs Run:                     |                                                              |                                                                                   |                                    |                   |                      |                                   |                               |
|                                           |                                                              |                                                                                   |                                    |                   |                      |                                   |                               |
|                                           |                                                              | CASING Report all strings set-c                                                   | RECORD Ne conductor, surface, inte |                   | ion, etc.            |                                   |                               |
| Purpose of String                         | Size Hole<br>Drilled                                         | Size Casing<br>Set (In O.D.)                                                      | Weight<br>Lbs. / Ft.               | Setting<br>Depth  | Type of Cement       | # Sacks<br>Used                   | Type and Percent<br>Additives |
|                                           |                                                              |                                                                                   |                                    |                   |                      |                                   |                               |
|                                           |                                                              |                                                                                   |                                    |                   |                      |                                   |                               |
|                                           |                                                              |                                                                                   |                                    |                   |                      |                                   |                               |
|                                           |                                                              |                                                                                   |                                    |                   |                      |                                   |                               |
|                                           |                                                              | ADDITIONAL                                                                        | CEMENTING / SQU                    | EEZE RECORD       |                      |                                   |                               |
| Purpose: Perforate                        | Depth<br>Top Bottom                                          | Type of Cement                                                                    | # Sacks Used                       |                   | Type and P           | ercent Additives                  |                               |
| Protect Casing Plug Back TD               |                                                              |                                                                                   |                                    |                   |                      |                                   |                               |
| Plug Off Zone                             |                                                              |                                                                                   |                                    |                   |                      |                                   |                               |
|                                           |                                                              |                                                                                   |                                    |                   |                      |                                   |                               |
|                                           | ulic fracturing treatment or<br>otal base fluid of the hydra | n this well?<br>aulic fracturing treatment ex                                     | ceed 350.000 gallons               | Yes<br>?      Yes |                      | p questions 2 an<br>p question 3) | d 3)                          |
|                                           | · · · · · · · · · · · · · · · · · · ·                        | submitted to the chemical of                                                      | _                                  | Yes               |                      | out Page Three                    | of the ACO-1)                 |
| Shoto Par Foot                            | PERFORATIO                                                   | N RECORD - Bridge Plug                                                            | s Set/Type                         | Acid, Fra         | cture, Shot, Cement  | Squeeze Record                    | i                             |
| Shots Per Foot                            | Specify Fo                                                   | ootage of Each Interval Perf                                                      | orated                             | (AI               | mount and Kind of Ma | terial Used)                      | Depth                         |
|                                           |                                                              |                                                                                   |                                    |                   |                      |                                   |                               |
|                                           |                                                              |                                                                                   |                                    |                   |                      |                                   |                               |
|                                           |                                                              |                                                                                   |                                    |                   |                      |                                   |                               |
|                                           |                                                              |                                                                                   |                                    |                   |                      |                                   |                               |
|                                           |                                                              |                                                                                   |                                    |                   |                      |                                   |                               |
| TUBING RECORD:                            | Size:                                                        | Set At:                                                                           | Packer At:                         | Liner Run:        |                      |                                   |                               |
|                                           |                                                              |                                                                                   |                                    |                   | Yes No               |                                   |                               |
| Date of First, Resumed                    | Production, SWD or ENH                                       | R. Producing Meth                                                                 |                                    | Gas Lift C        | Other (Explain)      |                                   |                               |
| Estimated Production<br>Per 24 Hours      | Oil B                                                        |                                                                                   | Mcf Wate                           |                   |                      | as-Oil Ratio                      | Gravity                       |
| DISPOSITIO                                | ON OF GAS:                                                   | N.                                                                                | METHOD OF COMPLE                   | TION:             |                      | PRODUCTIO                         | ON INTERVAL:                  |
| Vented Sold                               |                                                              | Open Hole                                                                         | Perf. Dually                       | Comp. Cor         | nmingled             |                                   |                               |
|                                           | bmit ACO-18.)                                                | Other (Specify)                                                                   | (Submit A                          | ACO-5) (Sub       | mit ACO-4)           |                                   |                               |