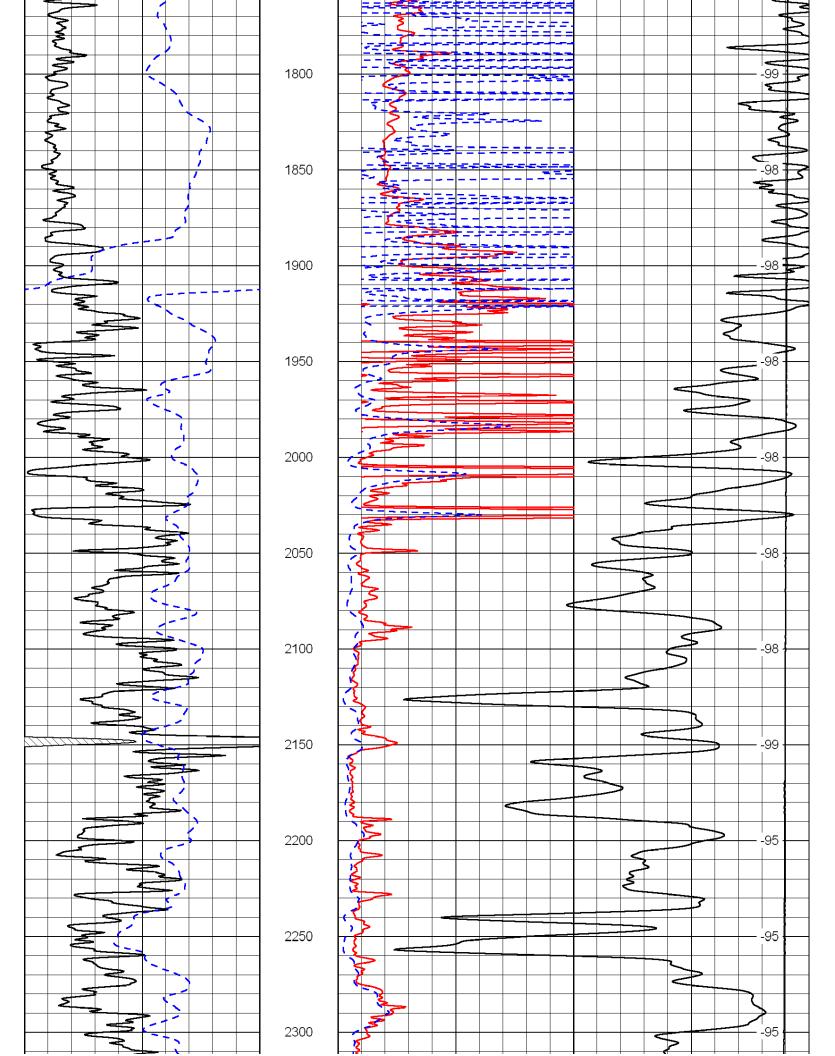

Page Two

| Operator Name:                            |                                                              |                                                                                   | Lease Name:                        |                   |                      | Well #:                           |                               |
|-------------------------------------------|--------------------------------------------------------------|-----------------------------------------------------------------------------------|------------------------------------|-------------------|----------------------|-----------------------------------|-------------------------------|
| Sec Twp                                   | S. R                                                         | East West                                                                         | County:                            |                   |                      |                                   |                               |
| open and closed, flow                     | ring and shut-in pressu                                      | ormations penetrated. D<br>res, whether shut-in pre<br>ith final chart(s). Attach | ssure reached stati                | c level, hydrosta | tic pressures, bott  |                                   |                               |
|                                           |                                                              | tain Geophysical Data a<br>r newer AND an image f                                 |                                    | gs must be ema    | iled to kcc-well-lo  | gs@kcc.ks.gov                     | v. Digital electronic log     |
| Drill Stem Tests Taker (Attach Additional |                                                              | Yes No                                                                            |                                    |                   | on (Top), Depth an   |                                   | Sample                        |
| Samples Sent to Geo                       | logical Survey                                               | ☐ Yes ☐ No                                                                        | Nam                                | 9                 |                      | Тор                               | Datum                         |
| Cores Taken<br>Electric Log Run           |                                                              | Yes No                                                                            |                                    |                   |                      |                                   |                               |
| List All E. Logs Run:                     |                                                              |                                                                                   |                                    |                   |                      |                                   |                               |
|                                           |                                                              |                                                                                   |                                    |                   |                      |                                   |                               |
|                                           |                                                              | CASING Report all strings set-c                                                   | RECORD Ne conductor, surface, inte |                   | ion, etc.            |                                   |                               |
| Purpose of String                         | Size Hole<br>Drilled                                         | Size Casing<br>Set (In O.D.)                                                      | Weight<br>Lbs. / Ft.               | Setting<br>Depth  | Type of Cement       | # Sacks<br>Used                   | Type and Percent<br>Additives |
|                                           |                                                              |                                                                                   |                                    |                   |                      |                                   |                               |
|                                           |                                                              |                                                                                   |                                    |                   |                      |                                   |                               |
|                                           |                                                              |                                                                                   |                                    |                   |                      |                                   |                               |
|                                           |                                                              |                                                                                   |                                    |                   |                      |                                   |                               |
|                                           |                                                              | ADDITIONAL                                                                        | CEMENTING / SQU                    | EEZE RECORD       |                      |                                   |                               |
| Purpose: Perforate                        | Depth<br>Top Bottom                                          | Type of Cement                                                                    | # Sacks Used                       |                   | Type and P           | ercent Additives                  |                               |
| Protect Casing Plug Back TD               |                                                              |                                                                                   |                                    |                   |                      |                                   |                               |
| Plug Off Zone                             |                                                              |                                                                                   |                                    |                   |                      |                                   |                               |
|                                           |                                                              |                                                                                   |                                    |                   |                      |                                   |                               |
|                                           | ulic fracturing treatment or<br>otal base fluid of the hydra | n this well?<br>aulic fracturing treatment ex                                     | ceed 350.000 gallons               | Yes<br>?      Yes |                      | p questions 2 an<br>p question 3) | d 3)                          |
|                                           | · · · · · · · · · · · · · · · · · · ·                        | submitted to the chemical of                                                      | _                                  | Yes               |                      | out Page Three                    | of the ACO-1)                 |
| Shoto Par Foot                            | PERFORATIO                                                   | N RECORD - Bridge Plug                                                            | s Set/Type                         | Acid, Fra         | cture, Shot, Cement  | Squeeze Record                    | i                             |
| Shots Per Foot                            | Specify Fo                                                   | ootage of Each Interval Perf                                                      | orated                             | (AI               | mount and Kind of Ma | terial Used)                      | Depth                         |
|                                           |                                                              |                                                                                   |                                    |                   |                      |                                   |                               |
|                                           |                                                              |                                                                                   |                                    |                   |                      |                                   |                               |
|                                           |                                                              |                                                                                   |                                    |                   |                      |                                   |                               |
|                                           |                                                              |                                                                                   |                                    |                   |                      |                                   |                               |
|                                           |                                                              |                                                                                   |                                    |                   |                      |                                   |                               |
| TUBING RECORD:                            | Size:                                                        | Set At:                                                                           | Packer At:                         | Liner Run:        |                      |                                   |                               |
|                                           |                                                              |                                                                                   |                                    |                   | Yes No               |                                   |                               |
| Date of First, Resumed                    | Production, SWD or ENH                                       | R. Producing Meth                                                                 |                                    | Gas Lift C        | Other (Explain)      |                                   |                               |
| Estimated Production<br>Per 24 Hours      | Oil B                                                        |                                                                                   | Mcf Wate                           |                   |                      | as-Oil Ratio                      | Gravity                       |
| DISPOSITIO                                | ON OF GAS:                                                   | N.                                                                                | METHOD OF COMPLE                   | TION:             |                      | PRODUCTIO                         | ON INTERVAL:                  |
| Vented Sold                               |                                                              | Open Hole                                                                         | Perf. Dually                       | Comp. Cor         | nmingled             |                                   |                               |
|                                           | bmit ACO-18.)                                                | Other (Specify)                                                                   | (Submit A                          | ACO-5) (Sub       | mit ACO-4)           |                                   |                               |