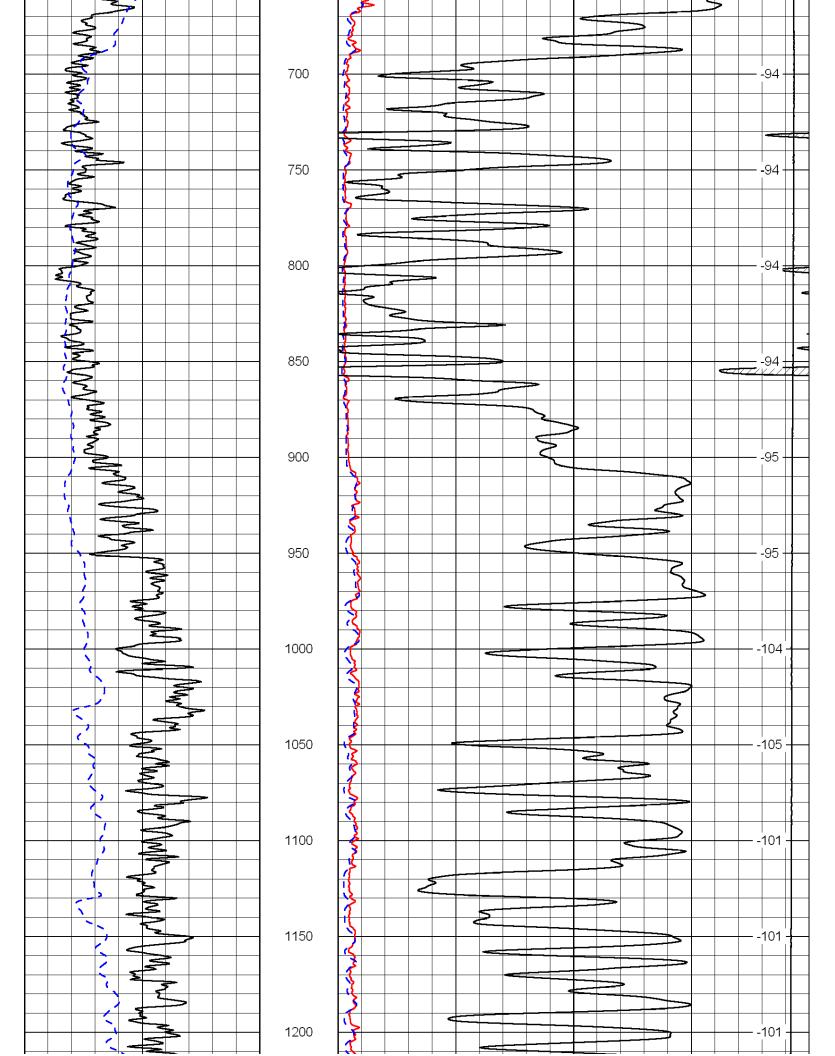

Page Two

| Operator Name:                            |                                                              |                                                                                   | Lease Name:                        |                   |                      | Well #:                           |                               |
|-------------------------------------------|--------------------------------------------------------------|-----------------------------------------------------------------------------------|------------------------------------|-------------------|----------------------|-----------------------------------|-------------------------------|
| Sec Twp                                   | S. R                                                         | East West                                                                         | County:                            |                   |                      |                                   |                               |
| open and closed, flow                     | ring and shut-in pressu                                      | ormations penetrated. D<br>res, whether shut-in pre<br>ith final chart(s). Attach | ssure reached stati                | c level, hydrosta | tic pressures, bott  |                                   |                               |
|                                           |                                                              | tain Geophysical Data a<br>r newer AND an image f                                 |                                    | gs must be ema    | iled to kcc-well-lo  | gs@kcc.ks.gov                     | v. Digital electronic log     |
| Drill Stem Tests Taker (Attach Additional |                                                              | Yes No                                                                            |                                    |                   | on (Top), Depth an   |                                   | Sample                        |
| Samples Sent to Geo                       | logical Survey                                               | ☐ Yes ☐ No                                                                        | Nam                                | 9                 |                      | Тор                               | Datum                         |
| Cores Taken<br>Electric Log Run           |                                                              | Yes No                                                                            |                                    |                   |                      |                                   |                               |
| List All E. Logs Run:                     |                                                              |                                                                                   |                                    |                   |                      |                                   |                               |
|                                           |                                                              |                                                                                   |                                    |                   |                      |                                   |                               |
|                                           |                                                              | CASING Report all strings set-c                                                   | RECORD Ne conductor, surface, inte |                   | ion, etc.            |                                   |                               |
| Purpose of String                         | Size Hole<br>Drilled                                         | Size Casing<br>Set (In O.D.)                                                      | Weight<br>Lbs. / Ft.               | Setting<br>Depth  | Type of Cement       | # Sacks<br>Used                   | Type and Percent<br>Additives |
|                                           |                                                              |                                                                                   |                                    |                   |                      |                                   |                               |
|                                           |                                                              |                                                                                   |                                    |                   |                      |                                   |                               |
|                                           |                                                              |                                                                                   |                                    |                   |                      |                                   |                               |
|                                           |                                                              |                                                                                   |                                    |                   |                      |                                   |                               |
|                                           |                                                              | ADDITIONAL                                                                        | CEMENTING / SQU                    | EEZE RECORD       |                      |                                   |                               |
| Purpose: Perforate                        | Depth<br>Top Bottom                                          | Type of Cement                                                                    | # Sacks Used                       |                   | Type and P           | ercent Additives                  |                               |
| Protect Casing Plug Back TD               |                                                              |                                                                                   |                                    |                   |                      |                                   |                               |
| Plug Off Zone                             |                                                              |                                                                                   |                                    |                   |                      |                                   |                               |
|                                           |                                                              |                                                                                   |                                    |                   |                      |                                   |                               |
|                                           | ulic fracturing treatment or<br>otal base fluid of the hydra | n this well?<br>aulic fracturing treatment ex                                     | ceed 350.000 gallons               | Yes<br>?      Yes |                      | p questions 2 an<br>p question 3) | d 3)                          |
|                                           | · · · · · · · · · · · · · · · · · · ·                        | submitted to the chemical of                                                      | _                                  | Yes               |                      | out Page Three                    | of the ACO-1)                 |
| Shoto Par Foot                            | PERFORATIO                                                   | N RECORD - Bridge Plug                                                            | s Set/Type                         | Acid, Fra         | cture, Shot, Cement  | Squeeze Record                    | i                             |
| Shots Per Foot                            | Specify Fo                                                   | ootage of Each Interval Perf                                                      | orated                             | (AI               | mount and Kind of Ma | terial Used)                      | Depth                         |
|                                           |                                                              |                                                                                   |                                    |                   |                      |                                   |                               |
|                                           |                                                              |                                                                                   |                                    |                   |                      |                                   |                               |
|                                           |                                                              |                                                                                   |                                    |                   |                      |                                   |                               |
|                                           |                                                              |                                                                                   |                                    |                   |                      |                                   |                               |
|                                           |                                                              |                                                                                   |                                    |                   |                      |                                   |                               |
| TUBING RECORD:                            | Size:                                                        | Set At:                                                                           | Packer At:                         | Liner Run:        |                      |                                   |                               |
|                                           |                                                              |                                                                                   |                                    |                   | Yes No               |                                   |                               |
| Date of First, Resumed                    | Production, SWD or ENH                                       | R. Producing Meth                                                                 |                                    | Gas Lift C        | Other (Explain)      |                                   |                               |
| Estimated Production<br>Per 24 Hours      | Oil B                                                        |                                                                                   | Mcf Wate                           |                   |                      | as-Oil Ratio                      | Gravity                       |
| DISPOSITIO                                | ON OF GAS:                                                   | N.                                                                                | METHOD OF COMPLE                   | TION:             |                      | PRODUCTIO                         | ON INTERVAL:                  |
| Vented Sold                               |                                                              | Open Hole                                                                         | Perf. Dually                       | Comp. Cor         | nmingled             |                                   |                               |
|                                           | bmit ACO-18.)                                                | Other (Specify)                                                                   | (Submit A                          | ACO-5) (Sub       | mit ACO-4)           |                                   |                               |