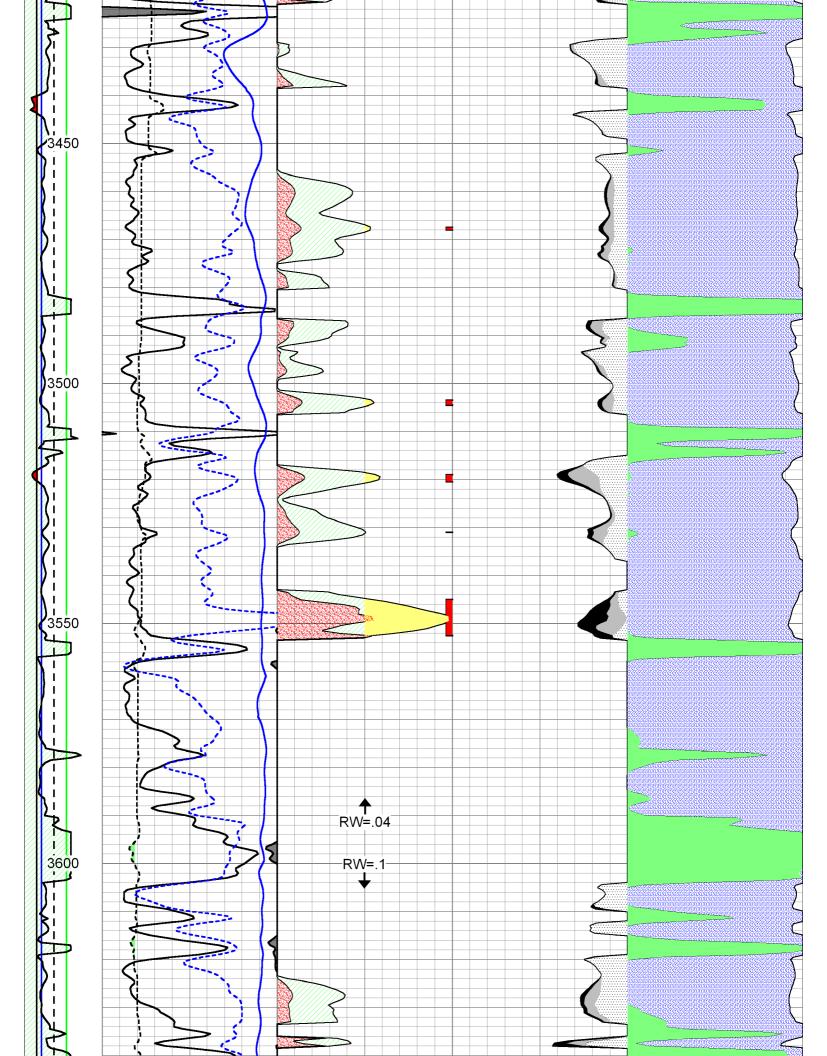

Page Two

| Operator Name:                            |                                                              |                                                                                   | Lease Name:                        |                   |                      | Well #:                           |                               |
|-------------------------------------------|--------------------------------------------------------------|-----------------------------------------------------------------------------------|------------------------------------|-------------------|----------------------|-----------------------------------|-------------------------------|
| Sec Twp                                   | S. R                                                         | East West                                                                         | County:                            |                   |                      |                                   |                               |
| open and closed, flow                     | ring and shut-in pressu                                      | ormations penetrated. D<br>res, whether shut-in pre<br>ith final chart(s). Attach | ssure reached stati                | c level, hydrosta | tic pressures, bott  |                                   |                               |
|                                           |                                                              | tain Geophysical Data a<br>r newer AND an image f                                 |                                    | gs must be ema    | iled to kcc-well-lo  | gs@kcc.ks.gov                     | v. Digital electronic log     |
| Drill Stem Tests Taker (Attach Additional |                                                              | Yes No                                                                            |                                    |                   | on (Top), Depth an   |                                   | Sample                        |
| Samples Sent to Geo                       | logical Survey                                               | ☐ Yes ☐ No                                                                        | Nam                                | 9                 |                      | Тор                               | Datum                         |
| Cores Taken<br>Electric Log Run           |                                                              | Yes No                                                                            |                                    |                   |                      |                                   |                               |
| List All E. Logs Run:                     |                                                              |                                                                                   |                                    |                   |                      |                                   |                               |
|                                           |                                                              |                                                                                   |                                    |                   |                      |                                   |                               |
|                                           |                                                              | CASING Report all strings set-c                                                   | RECORD Ne conductor, surface, inte |                   | ion, etc.            |                                   |                               |
| Purpose of String                         | Size Hole<br>Drilled                                         | Size Casing<br>Set (In O.D.)                                                      | Weight<br>Lbs. / Ft.               | Setting<br>Depth  | Type of Cement       | # Sacks<br>Used                   | Type and Percent<br>Additives |
|                                           |                                                              |                                                                                   |                                    |                   |                      |                                   |                               |
|                                           |                                                              |                                                                                   |                                    |                   |                      |                                   |                               |
|                                           |                                                              |                                                                                   |                                    |                   |                      |                                   |                               |
|                                           |                                                              |                                                                                   |                                    |                   |                      |                                   |                               |
|                                           |                                                              | ADDITIONAL                                                                        | CEMENTING / SQU                    | EEZE RECORD       |                      |                                   |                               |
| Purpose: Perforate                        | Depth<br>Top Bottom                                          | Type of Cement                                                                    | # Sacks Used                       |                   | Type and P           | ercent Additives                  |                               |
| Protect Casing Plug Back TD               |                                                              |                                                                                   |                                    |                   |                      |                                   |                               |
| Plug Off Zone                             |                                                              |                                                                                   |                                    |                   |                      |                                   |                               |
|                                           |                                                              |                                                                                   |                                    |                   |                      |                                   |                               |
|                                           | ulic fracturing treatment or<br>otal base fluid of the hydra | n this well?<br>aulic fracturing treatment ex                                     | ceed 350.000 gallons               | Yes<br>?      Yes |                      | p questions 2 an<br>p question 3) | d 3)                          |
|                                           | · · · · · · · · · · · · · · · · · · ·                        | submitted to the chemical of                                                      | _                                  | Yes               |                      | out Page Three                    | of the ACO-1)                 |
| Shoto Par Foot                            | PERFORATIO                                                   | N RECORD - Bridge Plug                                                            | s Set/Type                         | Acid, Fra         | cture, Shot, Cement  | Squeeze Record                    | i                             |
| Shots Per Foot                            | Specify Fo                                                   | ootage of Each Interval Perf                                                      | orated                             | (AI               | mount and Kind of Ma | terial Used)                      | Depth                         |
|                                           |                                                              |                                                                                   |                                    |                   |                      |                                   |                               |
|                                           |                                                              |                                                                                   |                                    |                   |                      |                                   |                               |
|                                           |                                                              |                                                                                   |                                    |                   |                      |                                   |                               |
|                                           |                                                              |                                                                                   |                                    |                   |                      |                                   |                               |
|                                           |                                                              |                                                                                   |                                    |                   |                      |                                   |                               |
| TUBING RECORD:                            | Size:                                                        | Set At:                                                                           | Packer At:                         | Liner Run:        |                      |                                   |                               |
|                                           |                                                              |                                                                                   |                                    |                   | Yes No               |                                   |                               |
| Date of First, Resumed                    | Production, SWD or ENH                                       | R. Producing Meth                                                                 |                                    | Gas Lift C        | Other (Explain)      |                                   |                               |
| Estimated Production<br>Per 24 Hours      | Oil B                                                        |                                                                                   | Mcf Wate                           |                   |                      | as-Oil Ratio                      | Gravity                       |
| DISPOSITIO                                | ON OF GAS:                                                   | N.                                                                                | METHOD OF COMPLE                   | TION:             |                      | PRODUCTIO                         | ON INTERVAL:                  |
| Vented Sold                               |                                                              | Open Hole                                                                         | Perf. Dually                       | Comp. Cor         | nmingled             |                                   |                               |
|                                           | bmit ACO-18.)                                                | Other (Specify)                                                                   | (Submit A                          | ACO-5) (Sub       | mit ACO-4)           |                                   |                               |