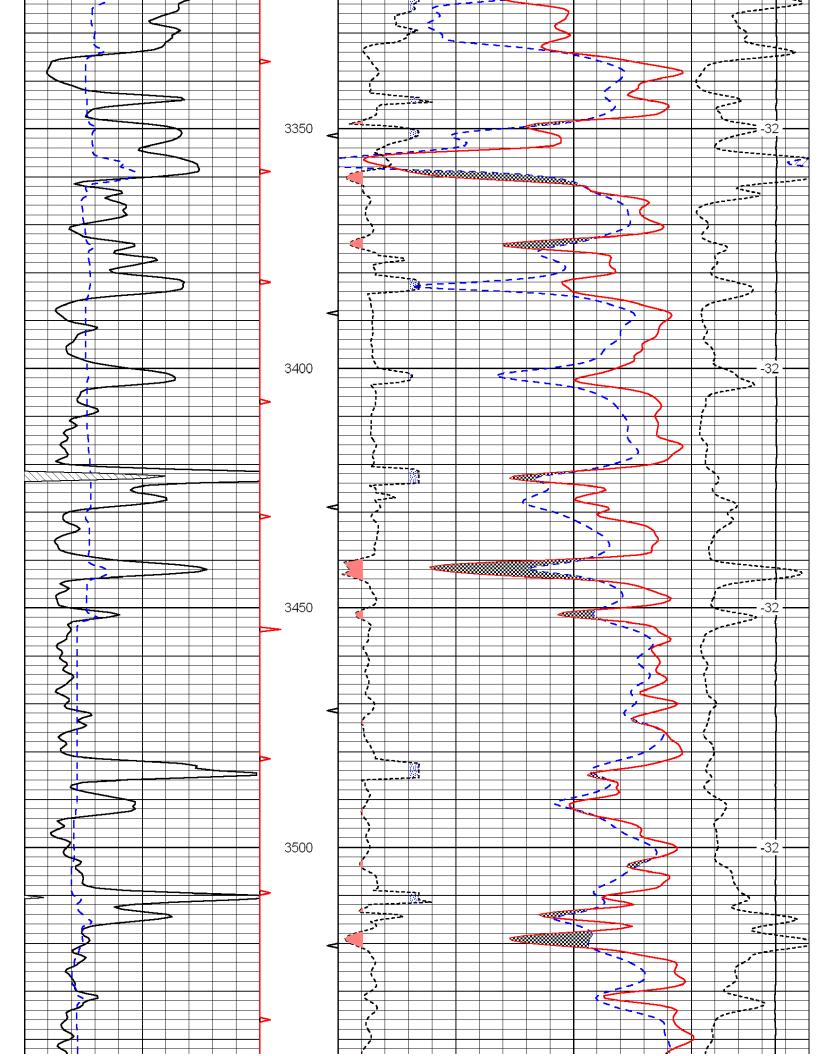

Page Two

| Operator Name:                            |                                                              |                                                                                   | Lease Name:                        |                   |                      | Well #:                           |                               |
|-------------------------------------------|--------------------------------------------------------------|-----------------------------------------------------------------------------------|------------------------------------|-------------------|----------------------|-----------------------------------|-------------------------------|
| Sec Twp                                   | S. R                                                         | East West                                                                         | County:                            |                   |                      |                                   |                               |
| open and closed, flow                     | ring and shut-in pressu                                      | ormations penetrated. D<br>res, whether shut-in pre<br>ith final chart(s). Attach | ssure reached stati                | c level, hydrosta | tic pressures, bott  |                                   |                               |
|                                           |                                                              | tain Geophysical Data a<br>r newer AND an image f                                 |                                    | gs must be ema    | iled to kcc-well-lo  | gs@kcc.ks.gov                     | v. Digital electronic log     |
| Drill Stem Tests Taker (Attach Additional |                                                              | Yes No                                                                            |                                    |                   | on (Top), Depth an   |                                   | Sample                        |
| Samples Sent to Geo                       | logical Survey                                               | ☐ Yes ☐ No                                                                        | Nam                                | 9                 |                      | Тор                               | Datum                         |
| Cores Taken<br>Electric Log Run           |                                                              | Yes No                                                                            |                                    |                   |                      |                                   |                               |
| List All E. Logs Run:                     |                                                              |                                                                                   |                                    |                   |                      |                                   |                               |
|                                           |                                                              |                                                                                   |                                    |                   |                      |                                   |                               |
|                                           |                                                              | CASING Report all strings set-c                                                   | RECORD Ne conductor, surface, inte |                   | ion, etc.            |                                   |                               |
| Purpose of String                         | Size Hole<br>Drilled                                         | Size Casing<br>Set (In O.D.)                                                      | Weight<br>Lbs. / Ft.               | Setting<br>Depth  | Type of Cement       | # Sacks<br>Used                   | Type and Percent<br>Additives |
|                                           |                                                              |                                                                                   |                                    |                   |                      |                                   |                               |
|                                           |                                                              |                                                                                   |                                    |                   |                      |                                   |                               |
|                                           |                                                              |                                                                                   |                                    |                   |                      |                                   |                               |
|                                           |                                                              |                                                                                   |                                    |                   |                      |                                   |                               |
|                                           |                                                              | ADDITIONAL                                                                        | CEMENTING / SQU                    | EEZE RECORD       |                      |                                   |                               |
| Purpose: Perforate                        | Depth<br>Top Bottom                                          | Type of Cement                                                                    | # Sacks Used                       |                   | Type and P           | ercent Additives                  |                               |
| Protect Casing Plug Back TD               |                                                              |                                                                                   |                                    |                   |                      |                                   |                               |
| Plug Off Zone                             |                                                              |                                                                                   |                                    |                   |                      |                                   |                               |
|                                           |                                                              |                                                                                   |                                    |                   |                      |                                   |                               |
|                                           | ulic fracturing treatment or<br>otal base fluid of the hydra | n this well?<br>aulic fracturing treatment ex                                     | ceed 350.000 gallons               | Yes<br>?      Yes |                      | p questions 2 an<br>p question 3) | d 3)                          |
|                                           | · · · · · · · · · · · · · · · · · · ·                        | submitted to the chemical of                                                      | _                                  | Yes               |                      | out Page Three                    | of the ACO-1)                 |
| Shoto Par Foot                            | PERFORATIO                                                   | N RECORD - Bridge Plug                                                            | s Set/Type                         | Acid, Fra         | cture, Shot, Cement  | Squeeze Record                    | i                             |
| Shots Per Foot                            | Specify Fo                                                   | ootage of Each Interval Perf                                                      | orated                             | (AI               | mount and Kind of Ma | terial Used)                      | Depth                         |
|                                           |                                                              |                                                                                   |                                    |                   |                      |                                   |                               |
|                                           |                                                              |                                                                                   |                                    |                   |                      |                                   |                               |
|                                           |                                                              |                                                                                   |                                    |                   |                      |                                   |                               |
|                                           |                                                              |                                                                                   |                                    |                   |                      |                                   |                               |
|                                           |                                                              |                                                                                   |                                    |                   |                      |                                   |                               |
| TUBING RECORD:                            | Size:                                                        | Set At:                                                                           | Packer At:                         | Liner Run:        |                      |                                   |                               |
|                                           |                                                              |                                                                                   |                                    |                   | Yes No               |                                   |                               |
| Date of First, Resumed                    | Production, SWD or ENH                                       | R. Producing Meth                                                                 |                                    | Gas Lift C        | Other (Explain)      |                                   |                               |
| Estimated Production<br>Per 24 Hours      | Oil B                                                        |                                                                                   | Mcf Wate                           |                   |                      | as-Oil Ratio                      | Gravity                       |
| DISPOSITIO                                | ON OF GAS:                                                   | N.                                                                                | METHOD OF COMPLE                   | TION:             |                      | PRODUCTIO                         | ON INTERVAL:                  |
| Vented Sold                               |                                                              | Open Hole                                                                         | Perf. Dually                       | Comp. Cor         | nmingled             |                                   |                               |
|                                           | bmit ACO-18.)                                                | Other (Specify)                                                                   | (Submit A                          | ACO-5) (Sub       | mit ACO-4)           |                                   |                               |