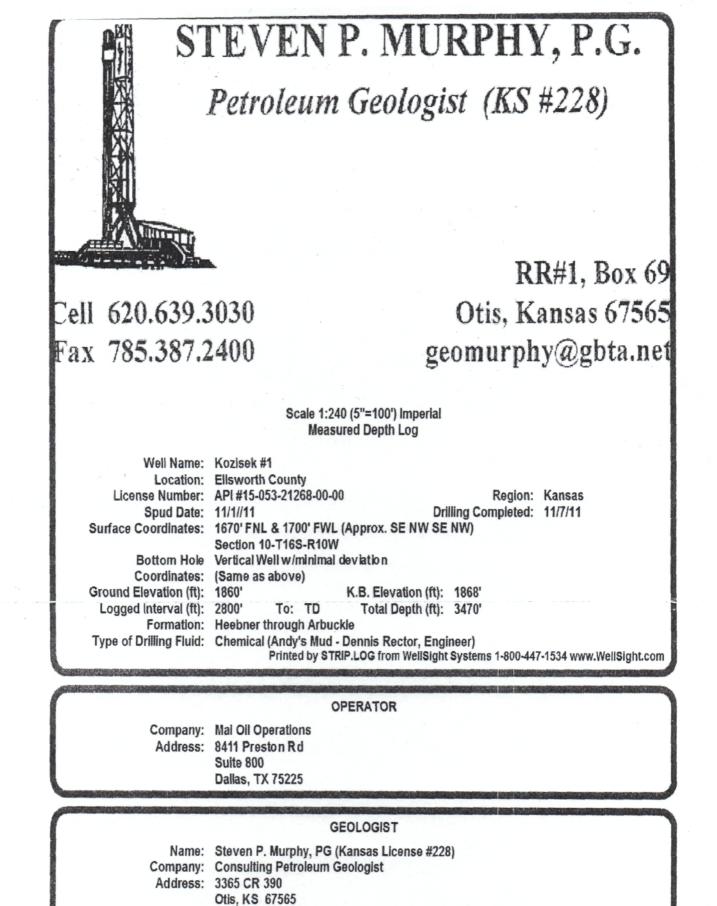

Formation tops and datums from the open-hole logs include the following:

Cell: 620-639-3030

Formation tops and datums from the open-hole logs include the following:

Heebner - 2901 (-1033) Brown Lime - 3002 (-1134) Lansing - 3021 (-1153) BKC - 3298 (-1430) Arbuckle - 3404 (-1536)

| Curve Track 1<br>ROP (min/ft)<br>Gamma (API) | ·  | Depth | ithology. | Oil Shows | Geological Descriptions                                                                                                                            | REMARKS                                                                                                                                                                                                                                                                                                    |
|----------------------------------------------|----|-------|-----------|-----------|----------------------------------------------------------------------------------------------------------------------------------------------------|------------------------------------------------------------------------------------------------------------------------------------------------------------------------------------------------------------------------------------------------------------------------------------------------------------|
|                                              |    | 350   |           |           | LS: crm-tan-gry, vtxln, foss, dense, NS<br>LS: crm-tan-gry, vtxln, foss, dense, NS<br>LS: as above, chalky<br>SH: blk<br>SH: gry-grn-red           | The following are sample formation tops & associated datums (with KB of 1868').<br>Please refer to the main header for electric log tops & datums:<br>NOTES:<br>8-5/8" surface casing set @ 420' w/225 sacks cement<br>Deviation survey @ 420' - 1/2 degree<br>Geologist on location @ 10:40 PM on 11/4/11 |
|                                              | 29 | 950   |           |           | SH & Sst: gry-grn, vfg, friable, micaceous, NS<br>SH & Sst: gry-grn, vfg, friable, micaceous, NS<br>SH & Sst: gry-grn, vfg, friable, micaceous, NS |                                                                                                                                                                                                                                                                                                            |

LS: as above

LS: cm-brn-gry, vfkin, dense, no vis por, sl foss, dense, sl foss, dense, NS

LS: wht-tan-gry, vixin, si chalky, dense, NS

SH: blk-gry-grn

LS: crm-gry, vfxln, sl chalky, dense, cherty, NS

BROWN LIME 2999 (-1131)

LANSING 3021 (-1153)

|   | LS: crm-gry, vixin, si chalky, dense, cherty, NS                                |             |                    |
|---|---------------------------------------------------------------------------------|-------------|--------------------|
|   | SH: blk-gry-grn                                                                 |             |                    |
|   | LS: wht-gry, vfxin, dense, NS                                                   |             |                    |
|   | LS: wht-gry, vfxIn, dense, NS                                                   |             |                    |
|   | LS: crm-tan, fxln, oolic, gd oornoldic, por, si chalky, NS                      |             |                    |
|   | LS: crm-tan, fxin, oolic, gd oom oldic, por, si chalky, NS                      |             |                    |
|   | LS: crm-tan-gry, vfxln, si chalky, dense, NS                                    |             |                    |
|   | LS: crm-fan-gry, vfxin, si chalky, dense, NS                                    |             |                    |
|   | LS: crm-tan-gry, vfxin, si chalky, dense, NS                                    |             |                    |
|   | SH: bik                                                                         |             |                    |
|   | LS: crm-tan, vfxin, dense, abund chert, NS                                      |             |                    |
| • | LS: crm-tan, fxln, mostly dense, rare fr ppt por, vssto, spotty sin,<br>no odor |             |                    |
|   | LS: crm-tan, vfxin, dense, abund chert, NS                                      |             |                    |
|   | SH: bik-gry-gry                                                                 |             |                    |
|   | LS: crm-tan, vfxin, si chalky, dense, NS                                        |             |                    |
|   | SH: gry-grn-red-brn                                                             | BKC 3296    | (-1428)            |
|   | LS:tan-gry,vfxin,dense,NS                                                       |             |                    |
|   | SH: blk-gry-grn-red                                                             |             |                    |
|   | LS: multic, dense, wash red                                                     |             |                    |
|   | LS: multic, dense, wash red                                                     |             |                    |
|   | SH: yel-gry-grn-turq w/assoc m-gr barren Sst                                    |             |                    |
|   | SH: multic                                                                      |             |                    |
|   | Chi wadhe                                                                       | CFS @ 3370' | Short trip @ 3370` |