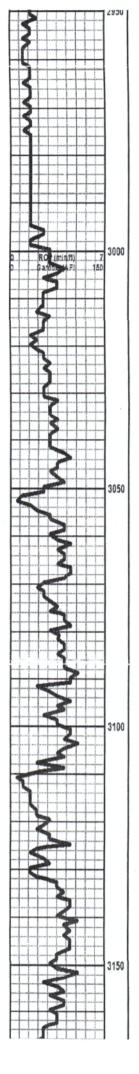

Formation tops and datums from the open-hole logs include the following:

Cell: 620-639-3030

Formation tops and datums from the open-hole logs include the following:

Heebner - 2901 (-1033) Brown Lime - 3002 (-1134) Lansing - 3021 (-1153) BKC - 3298 (-1430) Arbuckle - 3404 (-1536)

LANSING 3021 (-1153)

|   | LS: crm-gry, vixin, si chalky, dense, cherty, NS                                |             |                    |
|---|---------------------------------------------------------------------------------|-------------|--------------------|
|   | SH: blk-gry-grn                                                                 |             |                    |
|   | LS: wht-gry, vfxin, dense, NS                                                   |             |                    |
|   | LS: wht-gry, vfxIn, dense, NS                                                   |             |                    |
|   | LS: crm-tan, fxln, oolic, gd oornoldic, por, si chalky, NS                      |             |                    |
|   | LS: crm-tan, fxin, oolic, gd oom oldic, por, si chalky, NS                      |             |                    |
|   | LS: crm-tan-gry, vfxln, si chalky, dense, NS                                    |             |                    |
|   | LS: crm-fan-gry, vfxin, si chalky, dense, NS                                    |             |                    |
|   | LS: crm-tan-gry, vfxin, si chalky, dense, NS                                    |             |                    |
|   | SH: bik                                                                         |             |                    |
|   | LS: crm-tan, vfxin, dense, abund chert, NS                                      |             |                    |
| • | LS: crm-tan, fxln, mostly dense, rare fr ppt por, vssto, spotty sin,<br>no odor |             |                    |
|   | LS: crm-tan, vfxin, dense, abund chert, NS                                      |             |                    |
|   | SH: bik-gry-gry                                                                 |             |                    |
|   | LS: crm-tan, vfxin, si chalky, dense, NS                                        |             |                    |
|   | SH: gry-grn-red-brn                                                             | BKC 3296    | (-1428)            |
|   | LS:tan-gry,vfxin,dense,NS                                                       |             |                    |
|   | SH: blk-gry-grn-red                                                             |             |                    |
|   | LS: multic, dense, wash red                                                     |             |                    |
|   | LS: multic, dense, wash red                                                     |             |                    |
|   | SH: yel-gry-grn-turq w/assoc m-gr barren Sst                                    |             |                    |
|   | SH: multic                                                                      |             |                    |
|   | Chi wadhe                                                                       | CFS @ 3370' | Short trip @ 3370` |

SH: multic

| RILOBITE                                                                                                       | Mai Oil Operations                                                        |                                                                                                               | 10-1                                                                                                    | 6s-10w                              | Ellsworth,KS                                                         |                                 |  |
|----------------------------------------------------------------------------------------------------------------|---------------------------------------------------------------------------|---------------------------------------------------------------------------------------------------------------|---------------------------------------------------------------------------------------------------------|-------------------------------------|----------------------------------------------------------------------|---------------------------------|--|
| TESTING , INC                                                                                                  | 8411 Preston Rd #800                                                      | Dallas TX 3522                                                                                                |                                                                                                         | Kozisek #1                          |                                                                      |                                 |  |
|                                                                                                                | 5520                                                                      |                                                                                                               | Job                                                                                                     | licket: 44                          | 838 <b>DST</b> #                                                     | :1                              |  |
|                                                                                                                | ATTN: Steve Murphy                                                        |                                                                                                               | Test                                                                                                    | Start: 20                           | 11.11.06 @ 15:37:07                                                  |                                 |  |
| ENERAL INFORMATION:                                                                                            |                                                                           |                                                                                                               |                                                                                                         |                                     |                                                                      |                                 |  |
| rmation: Arbuckle<br>eviated: No Whipstock:<br>me Tool Opened: 17:02:37<br>me Test Ended: 22:49:07             | 3408.00 ft (KB)                                                           |                                                                                                               | Test<br>Test<br>Unit                                                                                    | er: F                               | Conventional Bottom H<br>Paul Simpson<br>17                          | lole (Initial)                  |  |
| terval: 3380.00 ft (KB) To 34<br>otal Depth: 3408.00 ft (KB) (Tr<br>ole Diameter: 7.88 inchesHole              |                                                                           |                                                                                                               | Refe                                                                                                    | rence Be<br>KB to                   | 1860.0                                                               | 10 ft(KB)<br>10 ft(CF)<br>10 ft |  |
| erial #: 8319 Inside                                                                                           |                                                                           |                                                                                                               |                                                                                                         |                                     |                                                                      |                                 |  |
| ess@RunDepth:         1128.59 psig           art Date:         2011.11.06           art Time:         15:37:12 | <ul> <li>3384.00 ft (KB)</li> <li>End Date:</li> <li>End Time:</li> </ul> | 2011.11.06<br>22:49:06                                                                                        | Capacity:<br>Last Calib<br>Time On E<br>Time Off I                                                      | .:<br>Stm 2                         | 8000.0<br>2011.11.1<br>2011.11.06 @ 17:02:0<br>2011.11.06 @ 20:06:0  | 07                              |  |
| EST COMMENT: IF Strong blow in<br>blow .<br>blow bottom of I                                                   |                                                                           |                                                                                                               |                                                                                                         |                                     | F                                                                    | ISI no<br>F strong              |  |
| Pressure vs. 7                                                                                                 |                                                                           |                                                                                                               | PR                                                                                                      | ESSUR                               | E SUMMARY                                                            |                                 |  |
| 20<br>20<br>20<br>20<br>20<br>20<br>20<br>20<br>20<br>20                                                       |                                                                           | Time<br>(Min.)<br>(Min.)<br>(Min.)<br>46<br>92<br>93<br>70<br>93<br>70<br>93<br>136<br>136<br>184<br>80<br>80 | Pressure<br>(psig)<br>1739.72<br>171.82<br>977.30<br>1135.74<br>982.68<br>1128.59<br>1138.14<br>1639.90 | 93.89<br>109.41<br>107.93<br>107.86 | Open To Flow (1)<br>Shut-In(1)<br>End Shut-In(1)<br>Open To Flow (2) |                                 |  |
| Recovery                                                                                                       |                                                                           |                                                                                                               |                                                                                                         | Gas                                 | s Rates                                                              |                                 |  |
| Length (ft) Description                                                                                        | Volume (bbl)                                                              |                                                                                                               |                                                                                                         | Choke (ir                           | nches) Pressure (psig)                                               | Gas Rate (Mcf/d)                |  |
| 1920.00 oil specked water 1% o                                                                                 |                                                                           |                                                                                                               |                                                                                                         |                                     |                                                                      |                                 |  |
| 239.00 muddy oil specked w ate<br>1.00 oil                                                                     | r 1% oil 69% w a3.35<br>0.01                                              |                                                                                                               |                                                                                                         |                                     |                                                                      |                                 |  |
|                                                                                                                | 0.01                                                                      |                                                                                                               |                                                                                                         |                                     |                                                                      |                                 |  |
| 1 1 1 1 1 1 1 1                                                                                                | 0                                                                         |                                                                                                               |                                                                                                         |                                     |                                                                      |                                 |  |