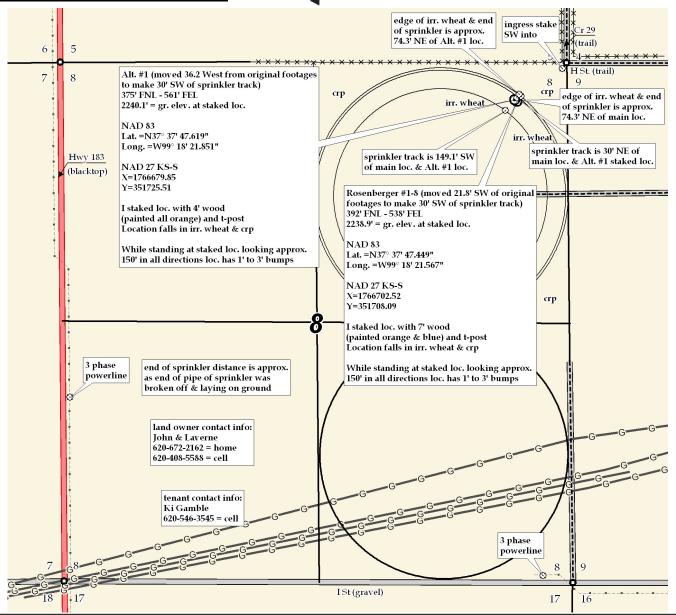

Kiowa Co, Ks **28s** 18w COUNTY Twp.

Main loc. = 392'FNL-538'FEL = 2238.9' gr.elev. = 375'FNL-561'FEL = 2240.1' gr. elev.

LOCATION SPOT

1" =1000 SCALE: Dec. 8th, 2011 DATE STAKED: Ben R. MEASURED BY: Luke R. DRAWN BY:

AUTHORIZED BY: Bobby K. & John C.

This drawing does not constitute a monumented survey or a land survey plat.

This drawing is for construction purposes only.

**Directions:** From approx. 1 ½ mile West of Greensburg KS at the intersection of Hwy 54 & Hwy 183 – Now go 2.7 mile North on Hwy 183 – Now go 1 mile East on G St to ingress stake South into – Now go 1 mile South on Cr 29 to ingress stake SW into & the NE corner of section 8-28s-18w - Now go approx. 590' SW through crp - Now go 74' SW through irr. wheat into main staked location.

Final ingress must be verified with land owner or Operator.