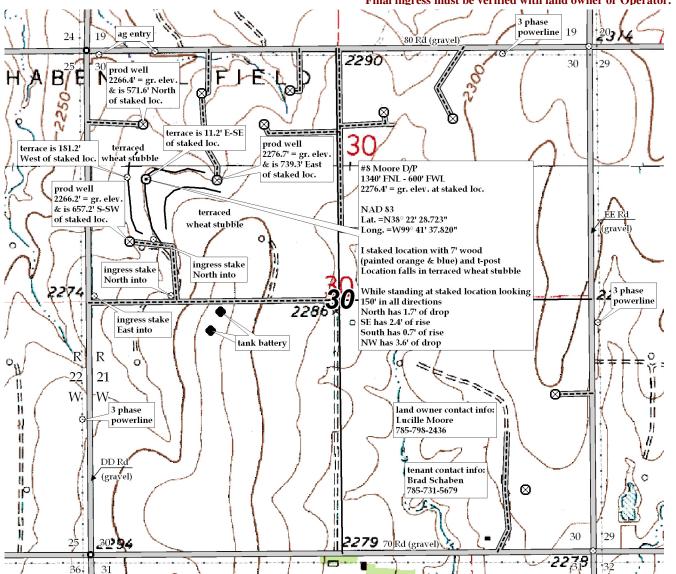

30 19s 21w
Sec. Twp. Rng.

#8 Moore D/P

LEASE NAME

1340' FNL - 600' FWL

LOCATION SPOT

SCALE: 1" = 1000'

DATE: Jan. 25<sup>th</sup>, 2012

MEASURED BY: Ben R.

DRAWN BY: Luke R.

AUTHORIZED BY: Justin C.

This drawing does not constitute a monumented survey or a land survey plat.

This drawing is for construction purposes only.

GR. ELEVATION: 2276.4°

**Directions:** From the North side of Bazine, Ks. at the intersection of Main St. and Hwy 96 – Now go 0.7 mile South and SE on Main St. to Repine Ave. – Now go 0.3 mile West and SW on Repine Ave. to Austin St. – Now go 4.3 miles South on DD Rd to the NW corner of section 30-19s-21w – Now go 0.5 mile South on DD Rd to ingress stake East into – Now go 0.2 mile East on lease rd to ingress stake North into – Now go 0.1 mile North on lease rd – Now go approx. 200' West on lease rd to ingress stake North into – Now go approx. 650' North through terraced wheat stubble into staked location.

Final ingress must be verified with land owner or Operator.