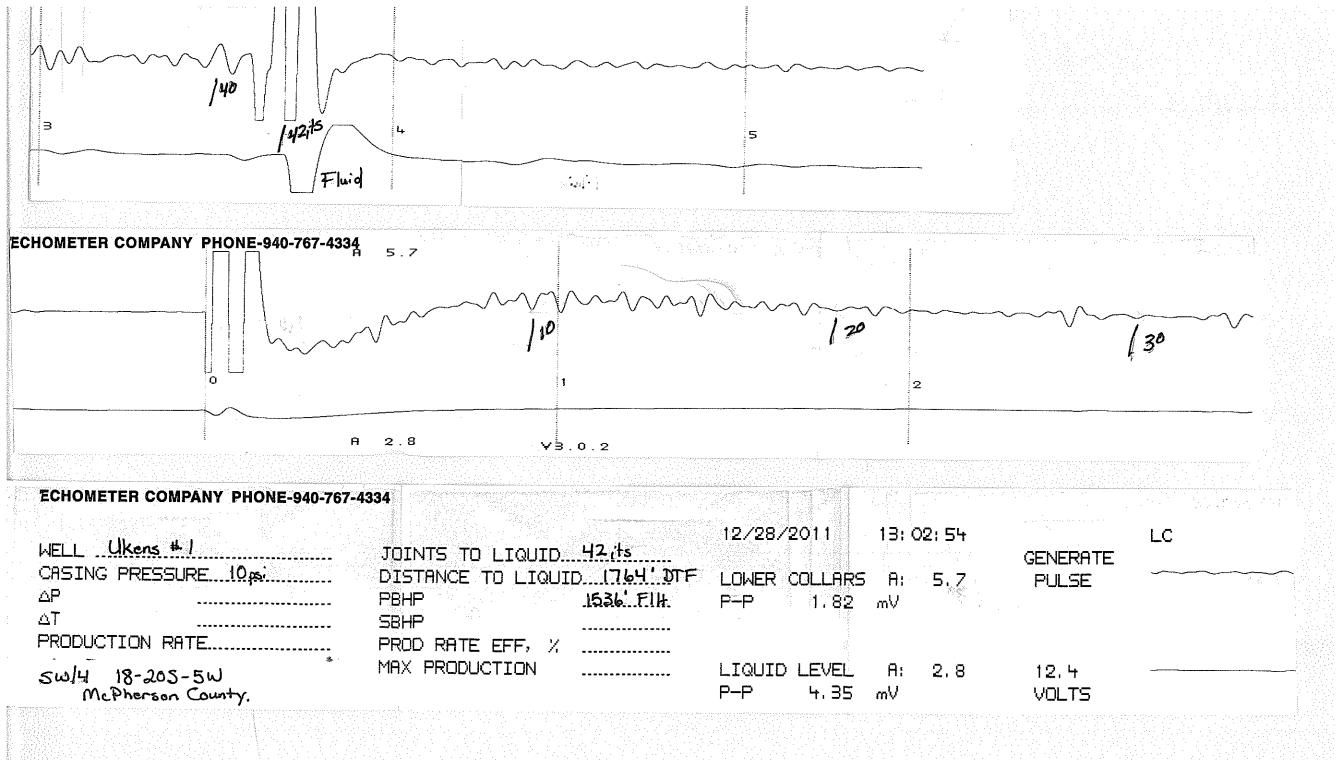

## **TEMPORARY ABANDONMENT WELL APPLICATION**

| OPERATOR: License#          |                    |                    |       | API No. 15-               |                |                           |     |                                                     |              |                       |        |   |  |  |                  |
|-----------------------------|--------------------|--------------------|-------|---------------------------|----------------|---------------------------|-----|-----------------------------------------------------|--------------|-----------------------|--------|---|--|--|------------------|
| Name:                       |                    |                    |       | Spot Description:         |                |                           |     |                                                     |              |                       |        |   |  |  |                  |
|                             |                    |                    |       |                           |                |                           |     |                                                     |              | GPS Location: Lat:    |        |   |  |  |                  |
|                             |                    |                    |       |                           |                |                           |     |                                                     |              |                       |        |   |  |  | Elevation: GL KB |
|                             |                    |                    |       |                           |                |                           |     |                                                     |              | Field Contact Person: |        |   |  |  |                  |
|                             |                    |                    |       | Field Contact Person Phon | ne:()          |                           |     | SWD Permit #: ENHR Permit #:  Gas Storage Permit #: |              |                       |        |   |  |  |                  |
|                             |                    |                    |       |                           |                |                           |     |                                                     |              | Date Shut-In:         |        |   |  |  |                  |
|                             |                    |                    |       |                           | Conductor      | Surface                   | Pro | oduction                                            | Intermediate | Liner                 | Tubing | J |  |  |                  |
| Size                        |                    |                    |       |                           |                |                           |     |                                                     |              |                       |        |   |  |  |                  |
| Setting Depth               |                    |                    |       |                           |                |                           |     |                                                     |              |                       |        |   |  |  |                  |
| Amount of Cement            |                    |                    |       |                           |                |                           |     |                                                     |              |                       |        |   |  |  |                  |
| Top of Cement               |                    |                    |       |                           |                |                           |     |                                                     |              |                       |        |   |  |  |                  |
| Bottom of Cement            |                    |                    |       |                           |                |                           |     |                                                     |              |                       |        |   |  |  |                  |
| Casing Fluid Level:         | He                 | ow Determined?     |       |                           |                | Date:                     |     |                                                     |              |                       |        |   |  |  |                  |
| Casing Squeeze(s):          | to w /             | sacks of ce        | ment, | to                        | (bottom) w /   | sacks of cement. Date     | e:  |                                                     |              |                       |        |   |  |  |                  |
| Do you have a valid Oil & O | Gas Lease? 🗌 Yes 🗌 | No                 |       |                           |                |                           |     |                                                     |              |                       |        |   |  |  |                  |
| Depth and Type: 🗌 Junk      | in Hole at         | Tools in Hole at   | Ca    | sing Leaks:               | Yes No Depth o | of casing leak(s):        |     |                                                     |              |                       |        |   |  |  |                  |
| Type Completion:            |                    |                    | ,     |                           |                |                           |     |                                                     |              |                       |        |   |  |  |                  |
| Packer Type:                |                    |                    |       |                           |                | (,                        |     |                                                     |              |                       |        |   |  |  |                  |
| Total Depth:                | Plug Bac           | k Depth:           |       | Plug Back Meth            | od:            |                           |     |                                                     |              |                       |        |   |  |  |                  |
| Geological Data:            |                    |                    |       |                           |                |                           |     |                                                     |              |                       |        |   |  |  |                  |
| Formation Name              | Formation          | Top Formation Base |       |                           | Completion I   | nformation                |     |                                                     |              |                       |        |   |  |  |                  |
| 1                           | At:                | to Feet            | Perfo | ration Interval           | to Fee         | t or Open Hole Interval   | to  | Feet                                                |              |                       |        |   |  |  |                  |
| 2                           | At:                | to Feet            | Perfo | ration Interval           | to Fee         | t or Open Hole Interval _ | to  | Feet                                                |              |                       |        |   |  |  |                  |