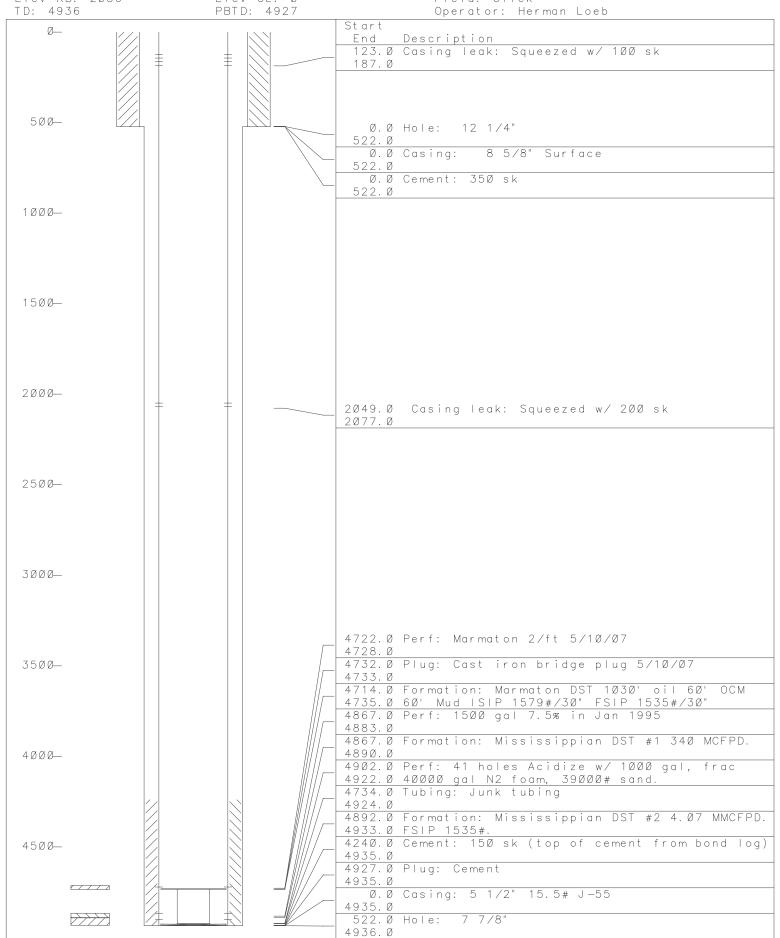

### Tops

| Name     | Тор  | Datum |
|----------|------|-------|
| Heebner  | 4059 | -2023 |
| Brown LS | 4224 | -2188 |
| Lansing  | 4242 | -2206 |
| Hertha   | 4563 | -2527 |
| ВКС      | 4601 | -2565 |
| Marmaton | 4710 | -2674 |
| Cher SH  | 4751 | -2715 |
| Miss     | 4855 | -2819 |

Lease: Canton C We | | #:1

Diagram: Ø3/Ø7/2ØØ7

Elev KB: 2036

Comp Date: 04/08/1968

Elev GL: Ø PBTD: 4927

Permit: 1509720038 API Location: 20-30S-17W C NW

County: Kiowa State: Kansas Field: Glick

Operator: Herman Loeb

COMPANY: HERMAN L. LOEB

WELL: CANTON "C" 120 SEC.20-30-17 KIOWA CO.,KS

DATE: 5/16/2007

WATER LEVEL @: NONE OIL/COND. LEVEL @ 1322'

TEMP @: 117 TBG PRESSURE @: 471.6

| DEPTH | PRESSURE | GRADIENT |
|-------|----------|----------|
| 0     | 471.6    |          |
| 1000  | 486.5    | 0.015    |
| 2000  | 715.9    | 0.229    |
| 3000  | 1054.3   | 0.338    |
| 4000  | 1396.4   | 0.342    |
| 4500  | 1569.3   | 0.346    |
| 4600  | 1603.9   | 0.346    |
| 4700  | 1638.6   | 0.347    |
| 4725  | 1647.3   | 0.348    |