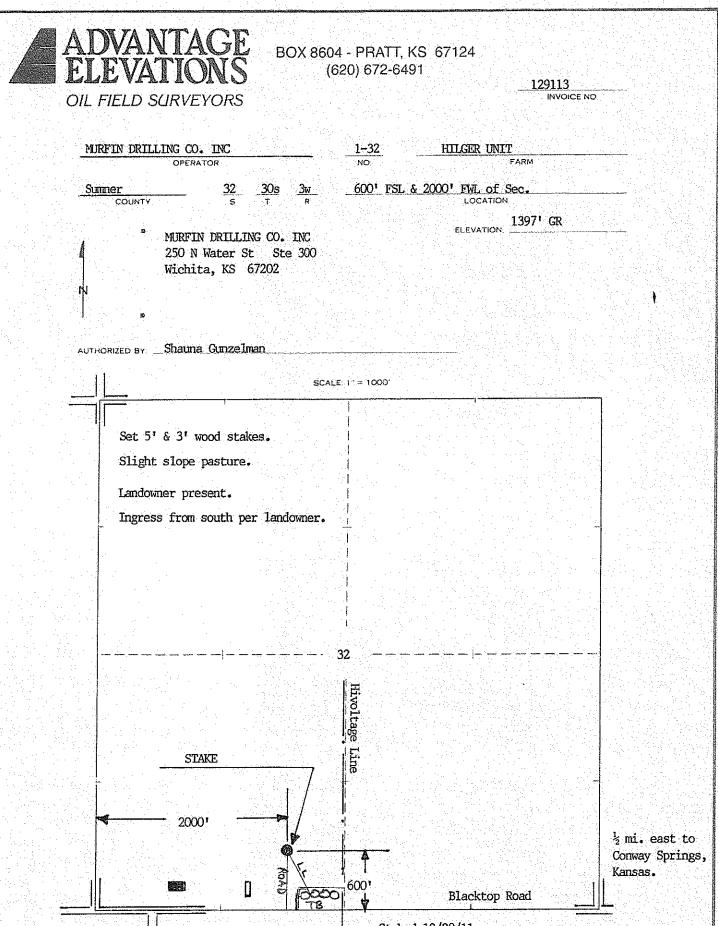

### IN ALL CASES PLOT THE INTENDED WELL ON THE PLAT BELOW

In all cases, please fully complete this side of the form. Include items 1 through 5 at the bottom of this page.

| Operator:                                                            | Location of Well: County:                                          |
|----------------------------------------------------------------------|--------------------------------------------------------------------|
| Lease:                                                               | feet from N / S Line of Section                                    |
| Well Number:                                                         | feet from E / W Line of Section                                    |
| Field:                                                               | Sec Twp S. R E 📃 W                                                 |
| Number of Acres attributable to well:<br>QTR/QTR/QTR/QTR of acreage: | Is Section: Regular or Irregular                                   |
|                                                                      | If Section is Irregular, locate well from nearest corner boundary. |
|                                                                      | Section corner used: NE NW SE SW                                   |

PLAT

Show location of the well. Show footage to the nearest lease or unit boundary line. Show the predicted locations of lease roads, tank batteries, pipelines and electrical lines, as required by the Kansas Surface Owner Notice Act (House Bill 2032). You may attach a separate plat if desired.

#### 600 ft. In plotting the proposed location of the well, you must show:

- 1. The manner in which you are using the depicted plat by identifying section lines, i.e. 1 section, 1 section with 8 surrounding sections, 4 sections, etc.
- 2. The distance of the proposed drilling location from the south / north and east / west outside section lines.
- 3. The distance to the nearest lease or unit boundary line (in footage).
- 4. If proposed location is located within a prorated or spaced field a certificate of acreage attribution plat must be attached: (C0-7 for oil wells; CG-8 for gas wells).
- 5. The predicted locations of lease roads, tank batteries, pipelines, and electrical lines.