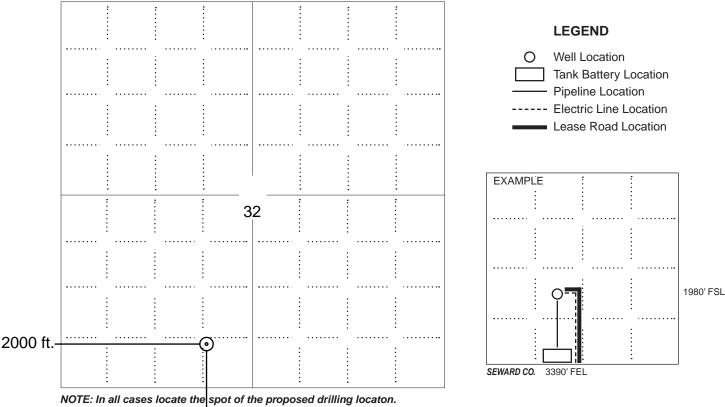

### IN ALL CASES PLOT THE INTENDED WELL ON THE PLAT BELOW

In all cases, please fully complete this side of the form. Include items 1 through 5 at the bottom of this page.

| Operator:                                                            | Location of Well: County:                                          |
|----------------------------------------------------------------------|--------------------------------------------------------------------|
| Lease:                                                               | feet from N / S Line of Section                                    |
| Well Number:                                                         | feet from E / W Line of Section                                    |
| Field:                                                               | Sec Twp S. R E 📃 W                                                 |
| Number of Acres attributable to well:<br>QTR/QTR/QTR/QTR of acreage: | Is Section: Regular or Irregular                                   |
|                                                                      | If Section is Irregular, locate well from nearest corner boundary. |
|                                                                      | Section corner used: NE NW SE SW                                   |

PLAT

Show location of the well. Show footage to the nearest lease or unit boundary line. Show the predicted locations of lease roads, tank batteries, pipelines and electrical lines, as required by the Kansas Surface Owner Notice Act (House Bill 2032). You may attach a separate plat if desired.

#### 600 ft. In plotting the proposed location of the well, you must show:

- 1. The manner in which you are using the depicted plat by identifying section lines, i.e. 1 section, 1 section with 8 surrounding sections, 4 sections, etc.
- 2. The distance of the proposed drilling location from the south / north and east / west outside section lines.
- 3. The distance to the nearest lease or unit boundary line (in footage).
- 4. If proposed location is located within a prorated or spaced field a certificate of acreage attribution plat must be attached: (C0-7 for oil wells; CG-8 for gas wells).
- 5. The predicted locations of lease roads, tank batteries, pipelines, and electrical lines.