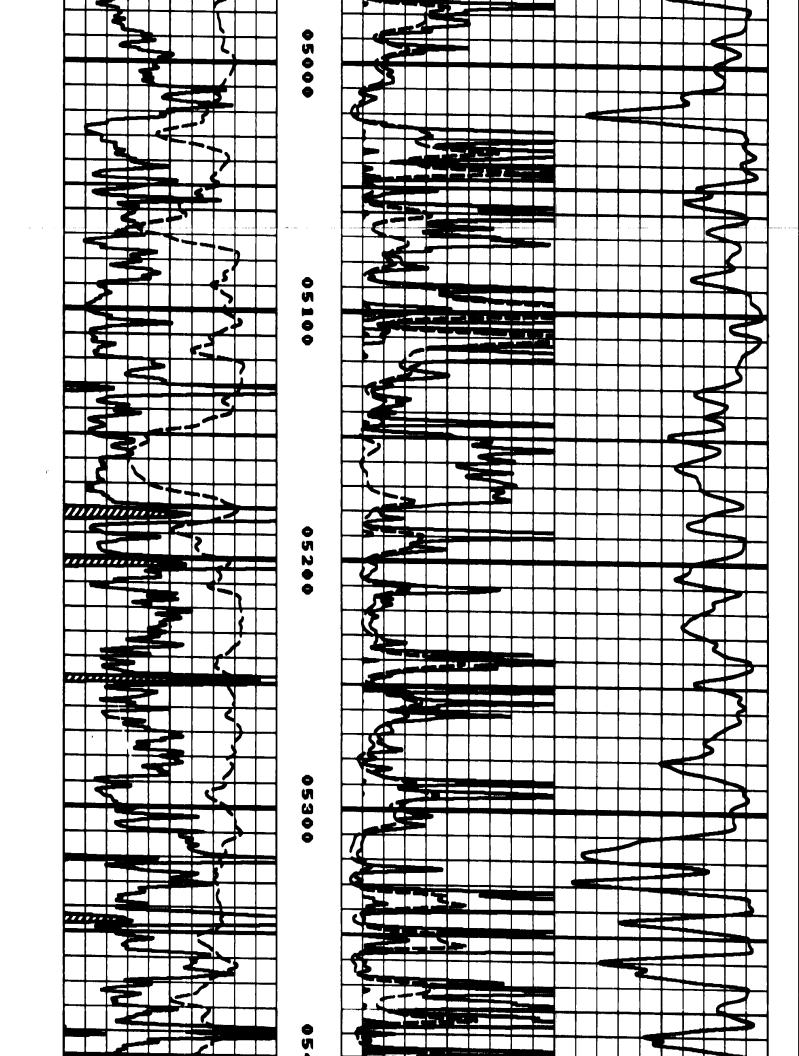

## Perforations And Bridge Plug Sets

| Perforation Top | Perforation Base | Formation   | Bridge Plug Depth |
|-----------------|------------------|-------------|-------------------|
| 5500            | 5504             | Morrow Sand |                   |

۲.

Reservoir Visualization Inc COPYRIGHT 2005 Source; Kansas Geological Survey

NESS OF

NOT BUS

ON INFE MEASUR

AL INT

SOEUER

LOSS. C