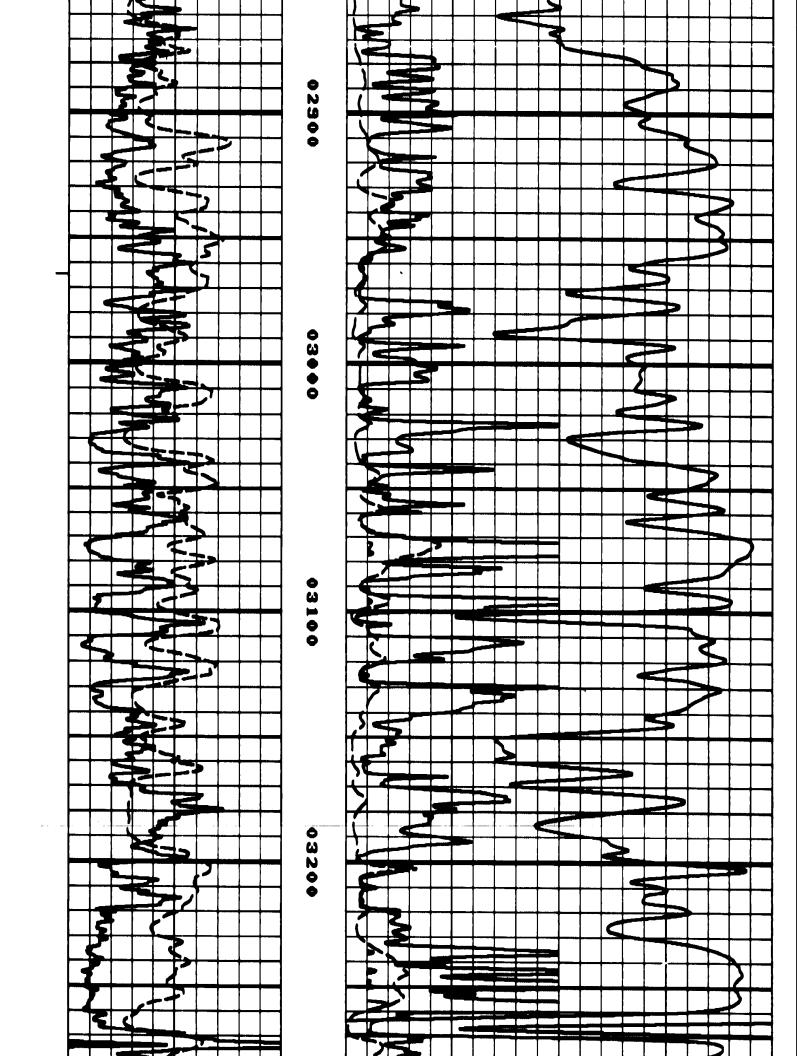

## Perforations And Bridge Plug Sets

| Perforation Top | Perforation Base | Formation   | Bridge Plug Depth |
|-----------------|------------------|-------------|-------------------|
| 5500            | 5504             | Morrow Sand |                   |

۲.

Reservoir Visualization Inc COPYRIGHT 2005 Source; Kansas Geological Survey

NESS OF

NOT BUS

ON INFE MEASUR

AL INT

SOEUER

LOSS. C