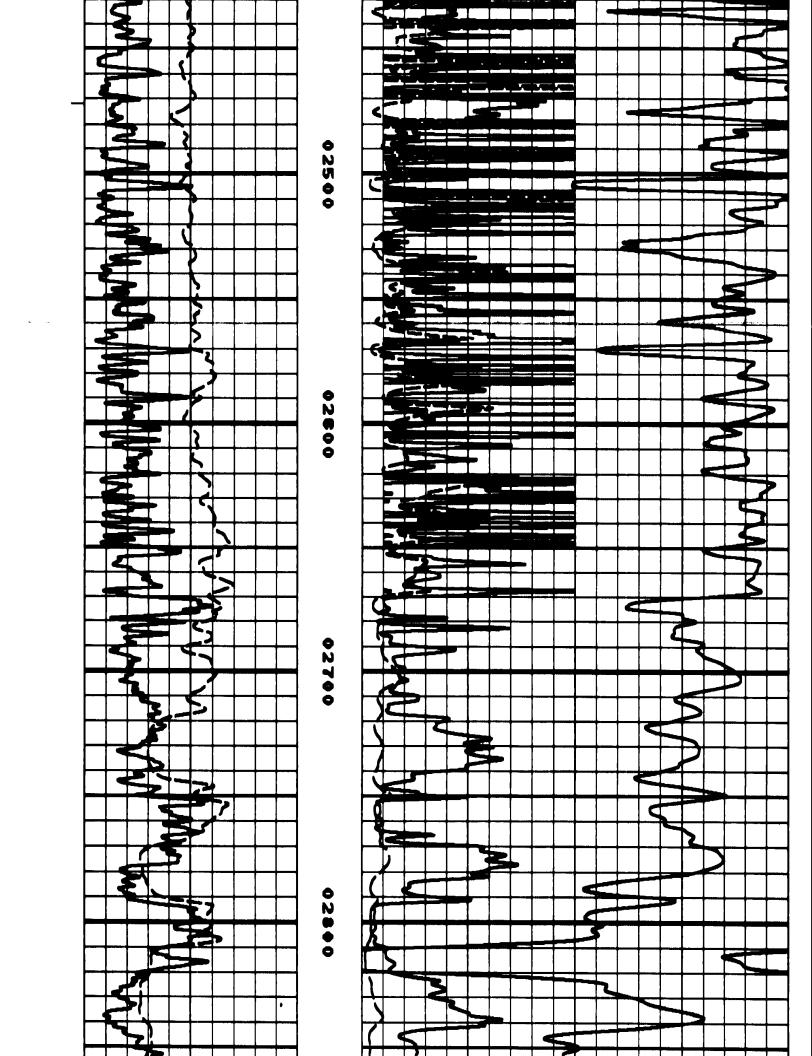

## Perforations And Bridge Plug Sets

| Perforation Top | Perforation Base | Formation   | Bridge Plug Depth |
|-----------------|------------------|-------------|-------------------|
| 5500            | 5504             | Morrow Sand |                   |

۲.

Reservoir Visualization Inc COPYRIGHT 2005 Source; Kansas Geological Survey

NESS OF

NOT BUS

ON INFE MEASUR

AL INT

SOEUER

LOSS. C