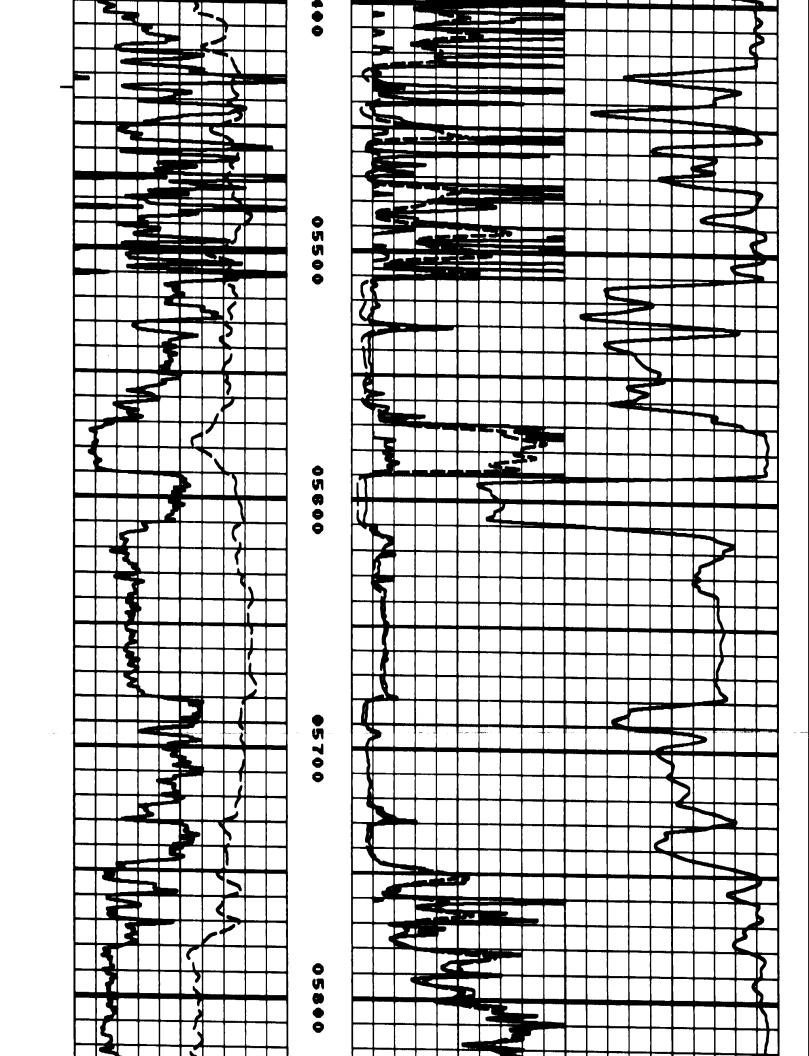

## Perforations And Bridge Plug Sets

| Perforation Top | Perforation Base | Formation   | Bridge Plug Depth |
|-----------------|------------------|-------------|-------------------|
| 5500            | 5504             | Morrow Sand |                   |

۲.

Reservoir Visualization Inc COPYRIGHT 2005 Source; Kansas Geological Survey

NESS OF

NOT BUS

ON INFE MEASUR

AL INT

SOEUER

LOSS. C