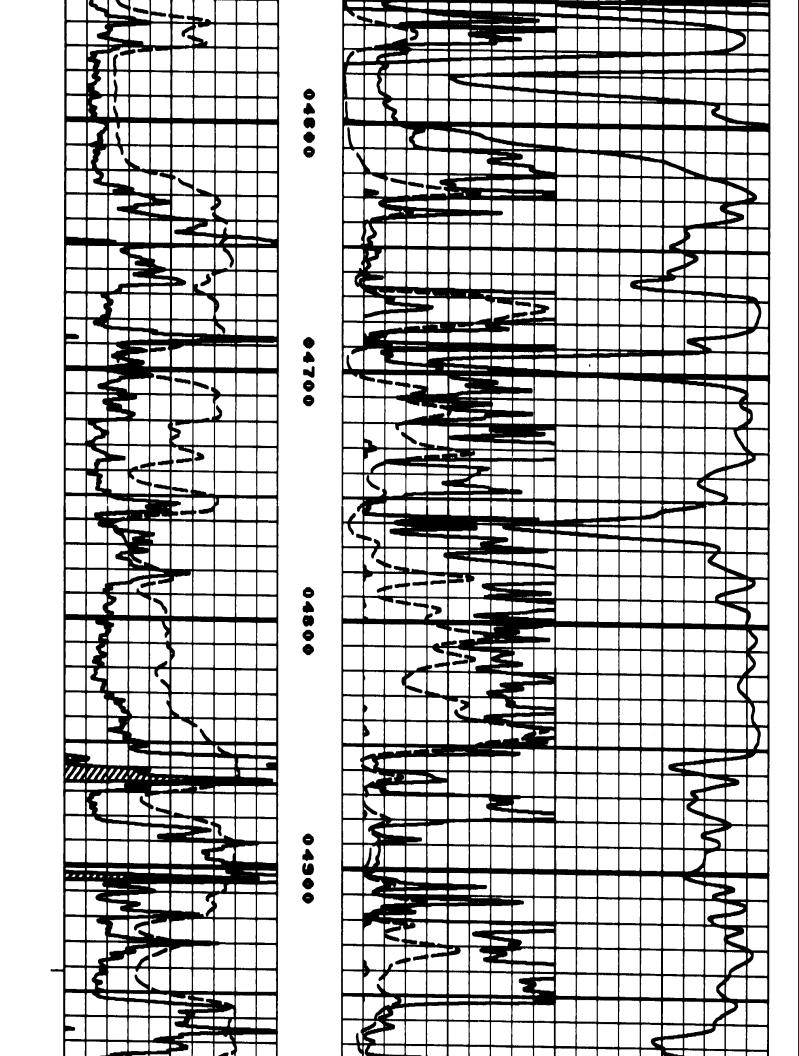

## Perforations And Bridge Plug Sets

| Perforation Top | Perforation Base | Formation   | Bridge Plug Depth |
|-----------------|------------------|-------------|-------------------|
| 5500            | 5504             | Morrow Sand |                   |

۲.

Reservoir Visualization Inc COPYRIGHT 2005 Source; Kansas Geological Survey

NESS OF

NOT BUS

ON INFE MEASUR

AL INT

SOEUER

LOSS. C