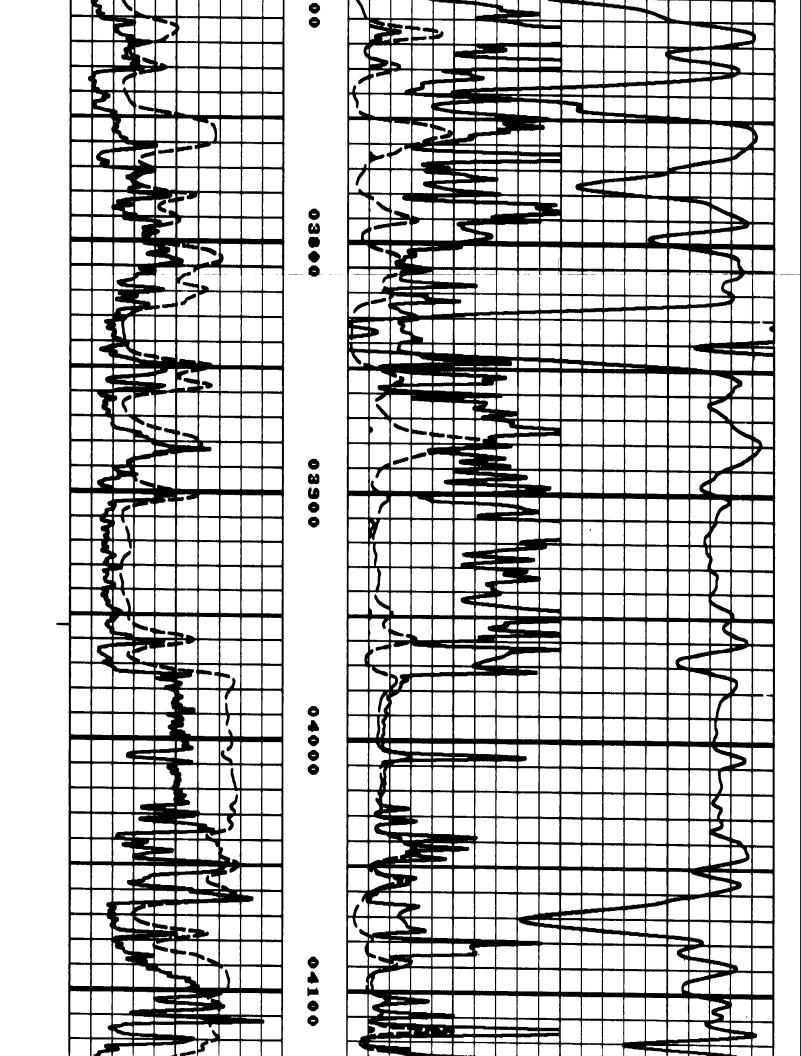

## Perforations And Bridge Plug Sets

| Perforation Top | Perforation Base | Formation   | Bridge Plug Depth |
|-----------------|------------------|-------------|-------------------|
| 5500            | 5504             | Morrow Sand |                   |

۲.

Reservoir Visualization Inc COPYRIGHT 2005 Source; Kansas Geological Survey

NESS OF

NOT BUS

ON INFE MEASUR

AL INT

SOEUER

LOSS. C