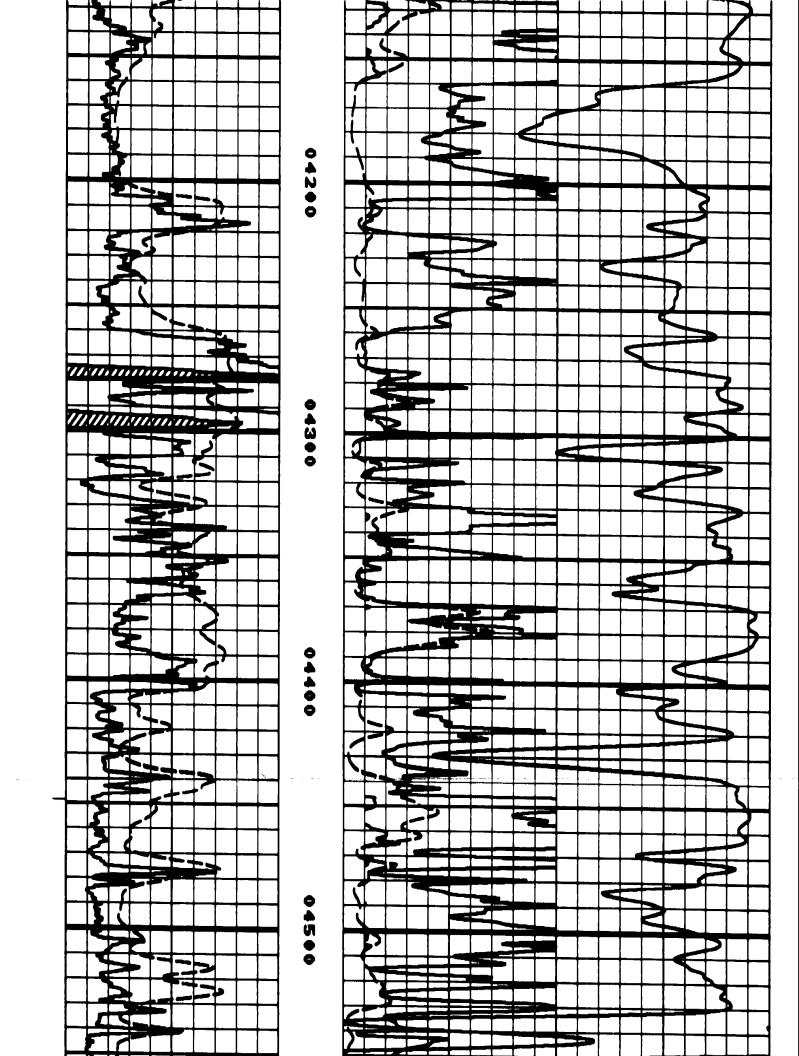

## Perforations And Bridge Plug Sets

| Perforation Top | Perforation Base | Formation   | Bridge Plug Depth |
|-----------------|------------------|-------------|-------------------|
| 5500            | 5504             | Morrow Sand |                   |

۲.

Reservoir Visualization Inc COPYRIGHT 2005 Source; Kansas Geological Survey

NESS OF

NOT BUS

ON INFE MEASUR

AL INT

SOEUER

LOSS. C