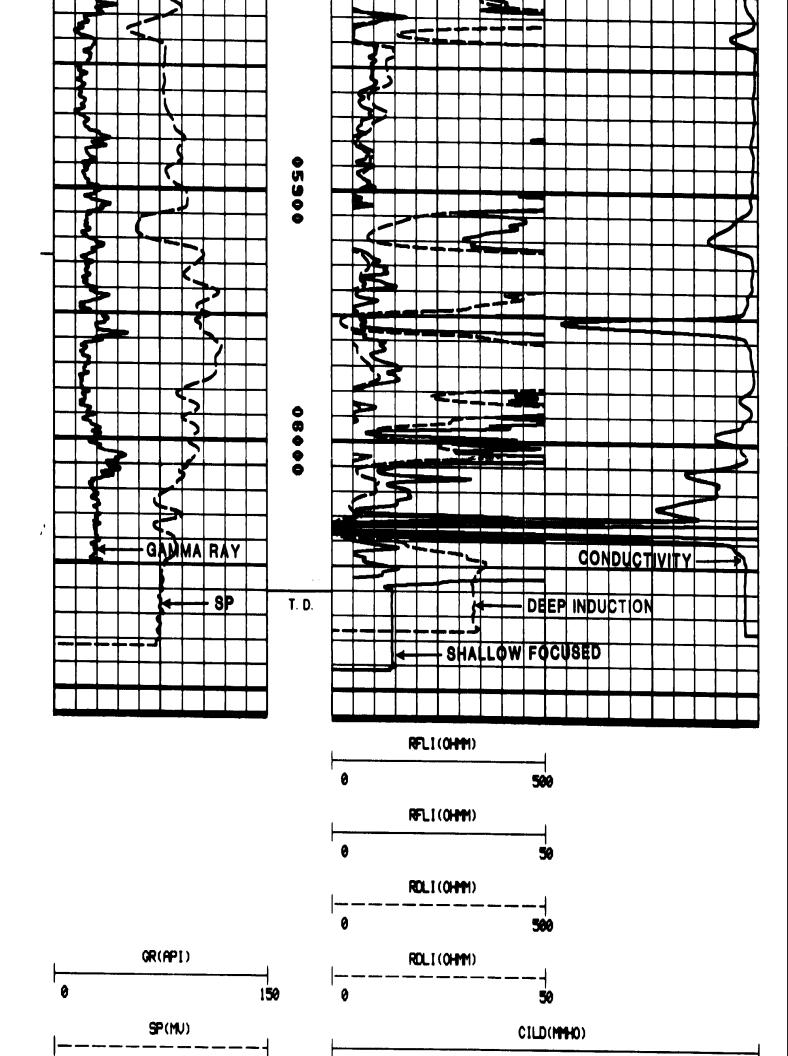

## Perforations And Bridge Plug Sets

| Perforation Top | Perforation Base | Formation   | Bridge Plug Depth |
|-----------------|------------------|-------------|-------------------|
| 5500            | 5504             | Morrow Sand |                   |

۲.

Reservoir Visualization Inc COPYRIGHT 2005 Source; Kansas Geological Survey

NESS OF

NOT BUS

ON INFE MEASUR

AL INT

SOEUER

LOSS. C