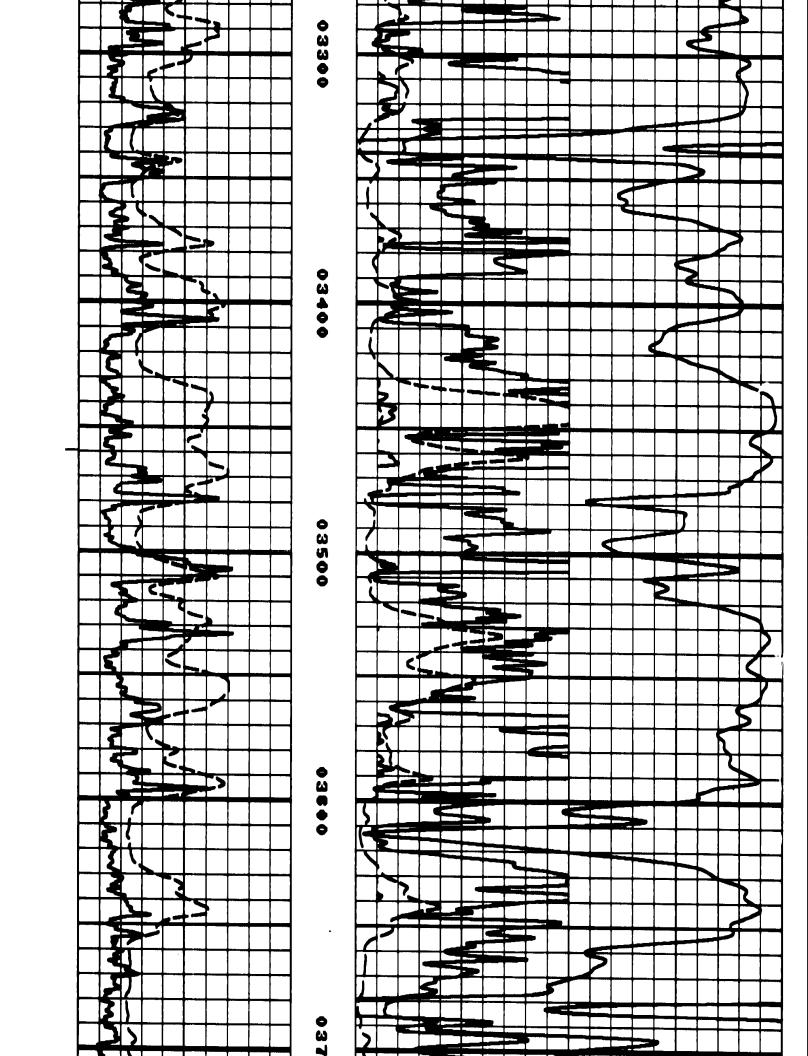

## Perforations And Bridge Plug Sets

| Perforation Top | Perforation Base | Formation   | Bridge Plug Depth |
|-----------------|------------------|-------------|-------------------|
| 5500            | 5504             | Morrow Sand |                   |

۲.

Reservoir Visualization Inc COPYRIGHT 2005 Source; Kansas Geological Survey

NESS OF

NOT BUS

ON INFE MEASUR

AL INT

SOEUER

LOSS. C