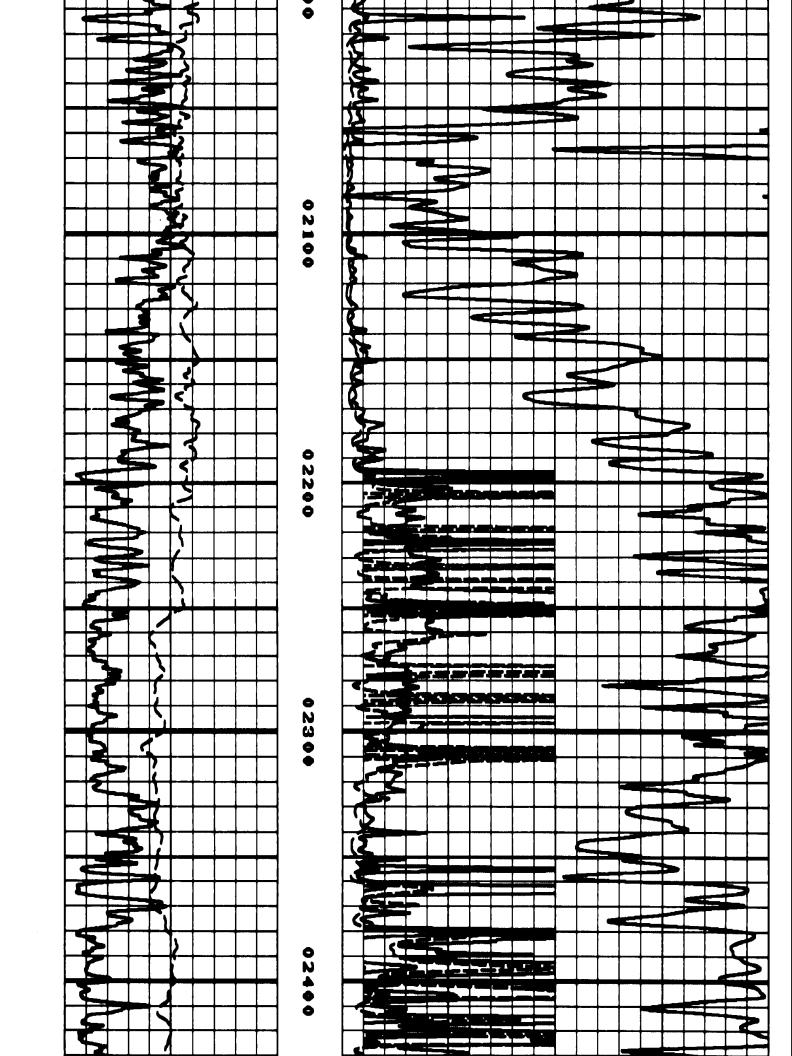

## Perforations And Bridge Plug Sets

| Perforation Top | Perforation Base | Formation   | Bridge Plug Depth |
|-----------------|------------------|-------------|-------------------|
| 5500            | 5504             | Morrow Sand |                   |

۲.

Reservoir Visualization Inc COPYRIGHT 2005 Source; Kansas Geological Survey

NESS OF

NOT BUS

ON INFE MEASUR

AL INT

SOEUER

LOSS. C