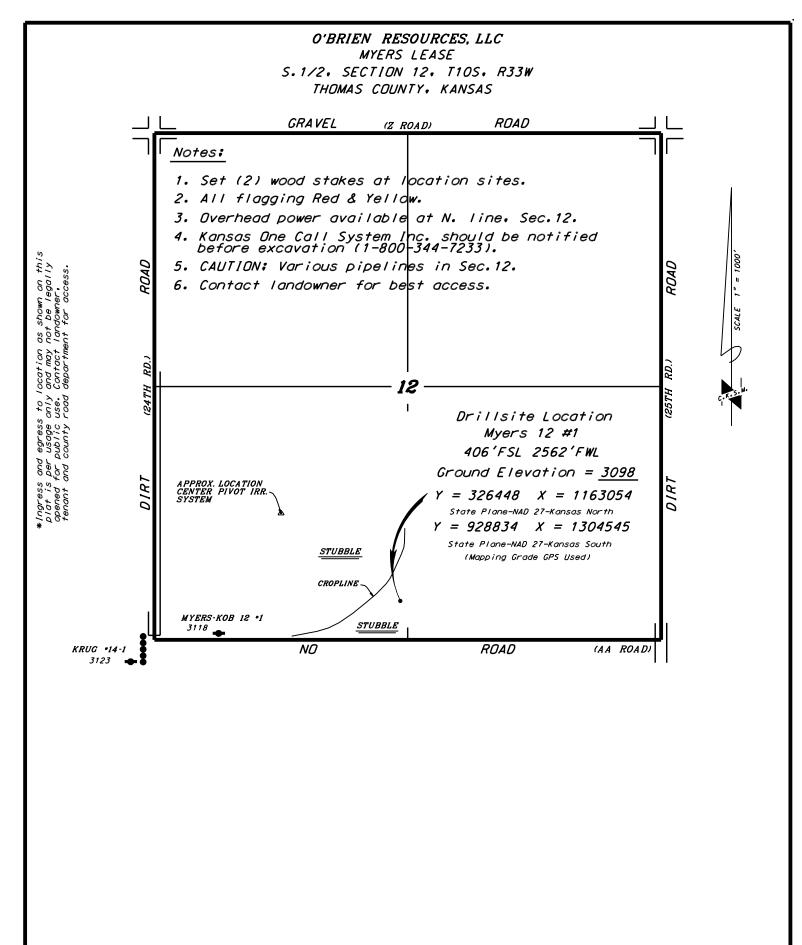

PLAT

Show location of the well. Show footage to the nearest lease or unit boundary line. Show the predicted locations of lease roads, tank batteries, pipelines and electrical lines, as required by the Kansas Surface Owner Notice Act (House Bill 2032). You may attach a separate plat if desired.

#### 406 ft. In plotting the proposed location of the well, you must show:

- 1. The manner in which you are using the depicted plat by identifying section lines, i.e. 1 section, 1 section with 8 surrounding sections, 4 sections, etc.
- 2. The distance of the proposed drilling location from the south / north and east / west outside section lines.
- 3. The distance to the nearest lease or unit boundary line (in footage).
- 4. If proposed location is located within a prorated or spaced field a certificate of acreage attribution plat must be attached: (C0-7 for oil wells; CG-8 for gas wells).
- 5. The predicted locations of lease roads, tank batteries, pipelines, and electrical lines.