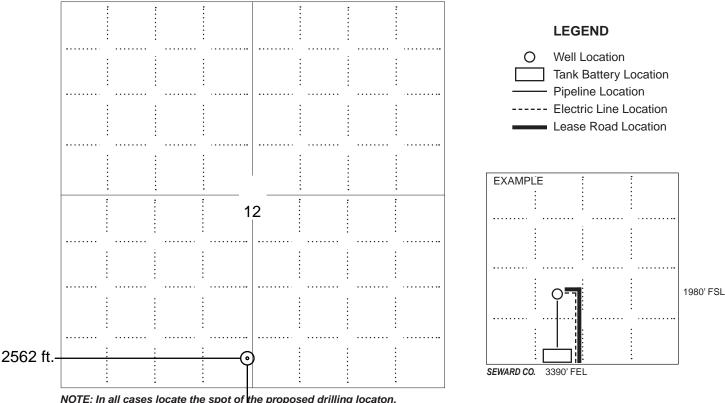

### IN ALL CASES PLOT THE INTENDED WELL ON THE PLAT BELOW

In all cases, please fully complete this side of the form. Include items 1 through 5 at the bottom of this page.

| Operator:                                                            | Location of Well: County:                                          |
|----------------------------------------------------------------------|--------------------------------------------------------------------|
| Lease:                                                               | feet from N / S Line of Section                                    |
| Well Number:                                                         | feet from E / W Line of Section                                    |
| Field:                                                               | Sec Twp S. R E 📃 W                                                 |
| Number of Acres attributable to well:<br>QTR/QTR/QTR/QTR of acreage: | Is Section: Regular or Irregular                                   |
|                                                                      | If Section is Irregular, locate well from nearest corner boundary. |
|                                                                      | Section corner used: NE NW SE SW                                   |

PLAT

Show location of the well. Show footage to the nearest lease or unit boundary line. Show the predicted locations of lease roads, tank batteries, pipelines and electrical lines, as required by the Kansas Surface Owner Notice Act (House Bill 2032). You may attach a separate plat if desired.

NOTE: In all cases locate the spot of the proposed drilling locaton.

#### 406 ft. In plotting the proposed location of the well, you must show:

- 1. The manner in which you are using the depicted plat by identifying section lines, i.e. 1 section, 1 section with 8 surrounding sections, 4 sections, etc.
- 2. The distance of the proposed drilling location from the south / north and east / west outside section lines.
- 3. The distance to the nearest lease or unit boundary line (in footage).
- 4. If proposed location is located within a prorated or spaced field a certificate of acreage attribution plat must be attached: (C0-7 for oil wells; CG-8 for gas wells).
- 5. The predicted locations of lease roads, tank batteries, pipelines, and electrical lines.