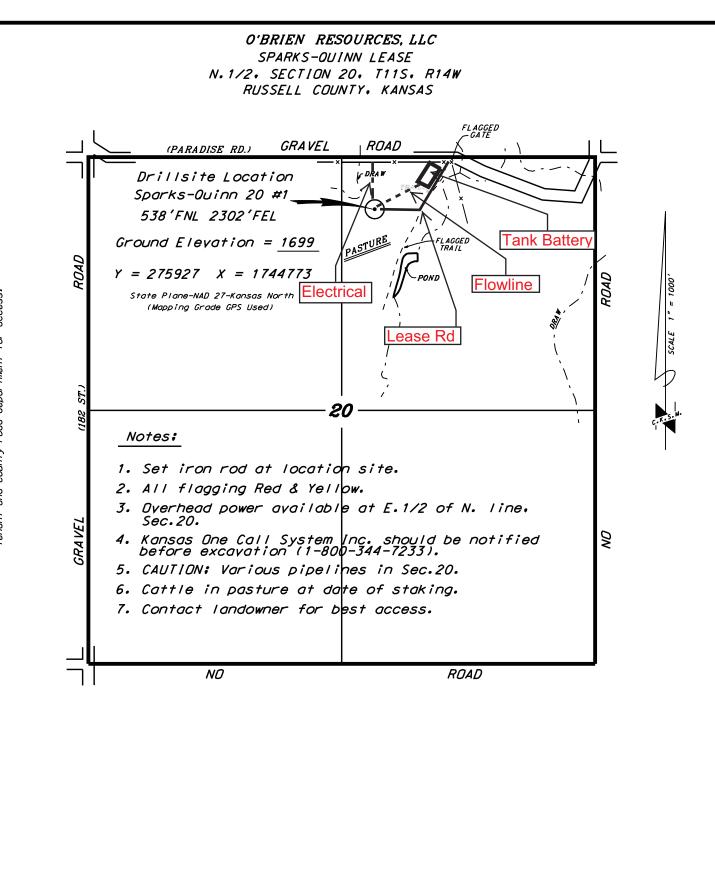

PLAT

Show location of the well. Show footage to the nearest lease or unit boundary line. Show the predicted locations of lease roads, tank batteries, pipelines and electrical lines, as required by the Kansas Surface Owner Notice Act (House Bill 2032). You may attach a separate plat if desired. 538 ft.

NOTE: In all cases locate the spot of the proposed drilling locaton.

### In plotting the proposed location of the well, you must show:

- 1. The manner in which you are using the depicted plat by identifying section lines, i.e. 1 section, 1 section with 8 surrounding sections, 4 sections, etc.
- 2. The distance of the proposed drilling location from the south / north and east / west outside section lines.
- 3. The distance to the nearest lease or unit boundary line (in footage).
- If proposed location is located within a prorated or spaced field a certificate of acreage attribution plat must be attached: (C0-7 for oil wells; CG-8 for gas wells).
- 5. The predicted locations of lease roads, tank batteries, pipelines, and electrical lines.