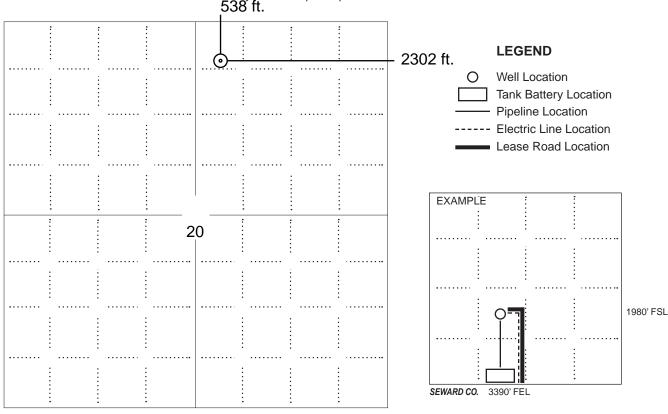

### IN ALL CASES PLOT THE INTENDED WELL ON THE PLAT BELOW

In all cases, please fully complete this side of the form. Include items 1 through 5 at the bottom of this page.

| Operator:                             | Location of Well: County:                                          |
|---------------------------------------|--------------------------------------------------------------------|
| Lease:                                | feet from N / S Line of Section                                    |
| Well Number:                          | feet from E / W Line of Section                                    |
| Field:                                | Sec Twp S. R E  W                                                  |
| Number of Acres attributable to well: | Is Section: Regular or Irregular                                   |
|                                       | If Section is Irregular, locate well from nearest corner boundary. |

PLAT

Show location of the well. Show footage to the nearest lease or unit boundary line. Show the predicted locations of lease roads, tank batteries, pipelines and electrical lines, as required by the Kansas Surface Owner Notice Act (House Bill 2032). You may attach a separate plat if desired. 538 ft.

NOTE: In all cases locate the spot of the proposed drilling locaton.

### In plotting the proposed location of the well, you must show:

- 1. The manner in which you are using the depicted plat by identifying section lines, i.e. 1 section, 1 section with 8 surrounding sections, 4 sections, etc.
- 2. The distance of the proposed drilling location from the south / north and east / west outside section lines.
- 3. The distance to the nearest lease or unit boundary line (in footage).
- If proposed location is located within a prorated or spaced field a certificate of acreage attribution plat must be attached: (C0-7 for oil wells; CG-8 for gas wells).
- 5. The predicted locations of lease roads, tank batteries, pipelines, and electrical lines.