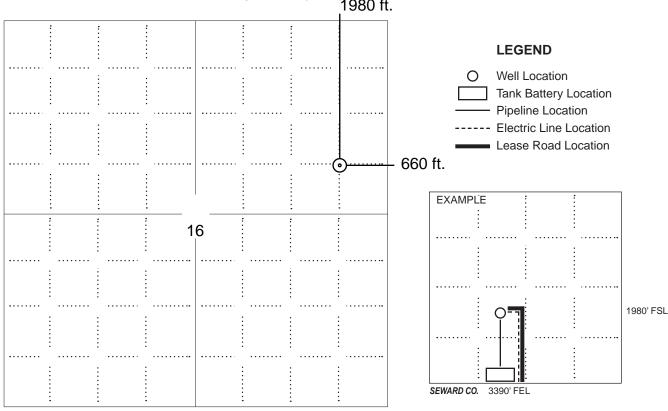

## IN ALL CASES PLOT THE INTENDED WELL ON THE PLAT BELOW

In all cases, please fully complete this side of the form. Include items 1 through 5 at the bottom of this page.

| Operator:                                                            | Location of Well: County:                                          |
|----------------------------------------------------------------------|--------------------------------------------------------------------|
| Lease:                                                               | feet from N / S Line of Section                                    |
| Well Number:                                                         | feet from E / W Line of Section                                    |
| Field:                                                               | Sec Twp S. R E 📃 W                                                 |
| Number of Acres attributable to well:<br>QTR/QTR/QTR/QTR of acreage: | Is Section: Regular or Irregular                                   |
|                                                                      | If Section is Irregular, locate well from nearest corner boundary. |
|                                                                      | Section corner used: NE NW SE SW                                   |

PLAT

Show location of the well. Show footage to the nearest lease or unit boundary line. Show the predicted locations of lease roads, tank batteries, pipelines and electrical lines, as required by the Kansas Surface Owner Notice Act (House Bill 2032). You may attach a separate plat if desired. 1980 ft.

NOTE: In all cases locate the spot of the proposed drilling locaton.

### In plotting the proposed location of the well, you must show:

- 1. The manner in which you are using the depicted plat by identifying section lines, i.e. 1 section, 1 section with 8 surrounding sections, 4 sections, etc.
- 2. The distance of the proposed drilling location from the south / north and east / west outside section lines.
- 3. The distance to the nearest lease or unit boundary line (in footage).
- If proposed location is located within a prorated or spaced field a certificate of acreage attribution plat must be attached: (C0-7 for oil wells; CG-8 for gas wells).
- 5. The predicted locations of lease roads, tank batteries, pipelines, and electrical lines.