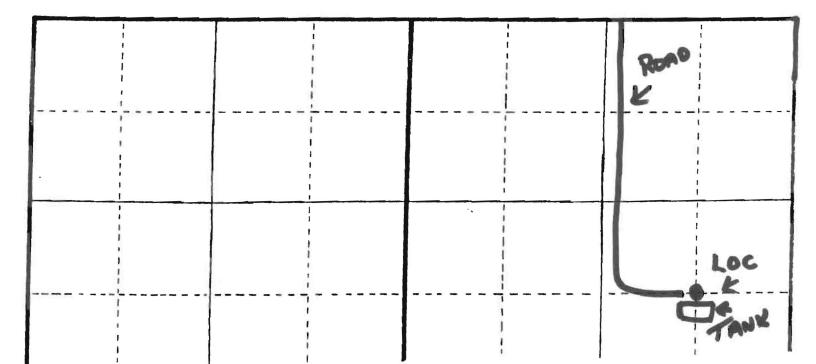

PLAT

Show location of the well. Show footage to the nearest lease or unit boundary line. Show the predicted locations of lease roads, tank batteries, pipelines and electrical lines, as required by the Kansas Surface Owner Notice Act (House Bill 2032). You may attach a separate plat if desired. 1980 ft.

### In plotting the proposed location of the well, you must show:

- 1. The manner in which you are using the depicted plat by identifying section lines, i.e. 1 section, 1 section with 8 surrounding sections, 4 sections, etc.
- 2. The distance of the proposed drilling location from the south / north and east / west outside section lines.
- 3. The distance to the nearest lease or unit boundary line (in footage).
- If proposed location is located within a prorated or spaced field a certificate of acreage attribution plat must be attached: (C0-7 for oil wells; CG-8 for gas wells).
- 5. The predicted locations of lease roads, tank batteries, pipelines, and electrical lines.