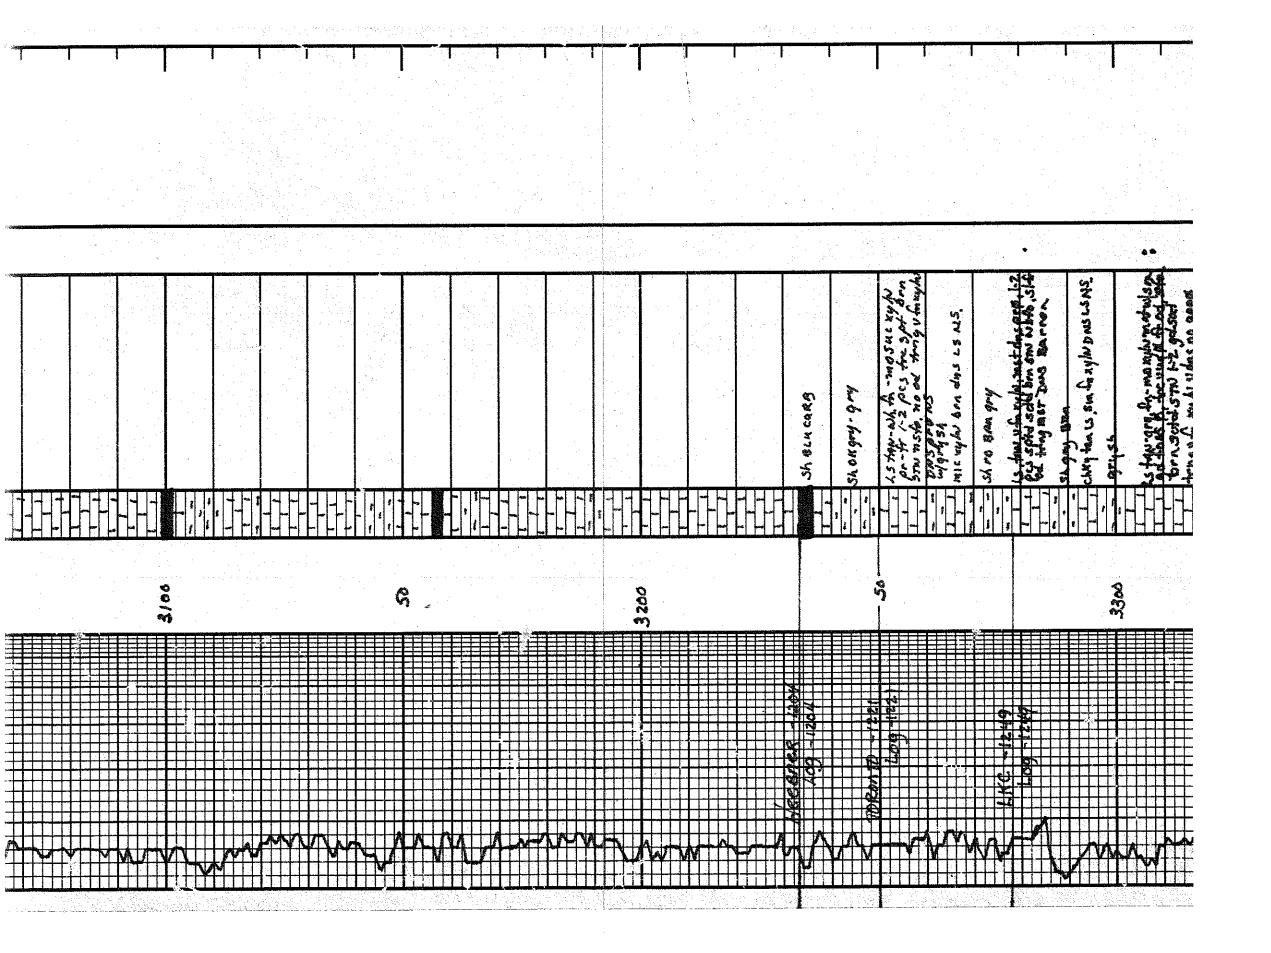

### Tops

| Name           | Тор   | Datum |
|----------------|-------|-------|
| Top Anhydrite  | 1205' | +824  |
| Base Anhydrite | 1244' | +785  |
| Topeka         | 2990' | -961  |
| Heebner        | 3233' | -1204 |
| Toronto        | 3250' | -1221 |
| LKC            | 3278' | -1249 |
| ВКС            | 3514' | -1485 |
| Arbuckle       | 3535' | -1505 |