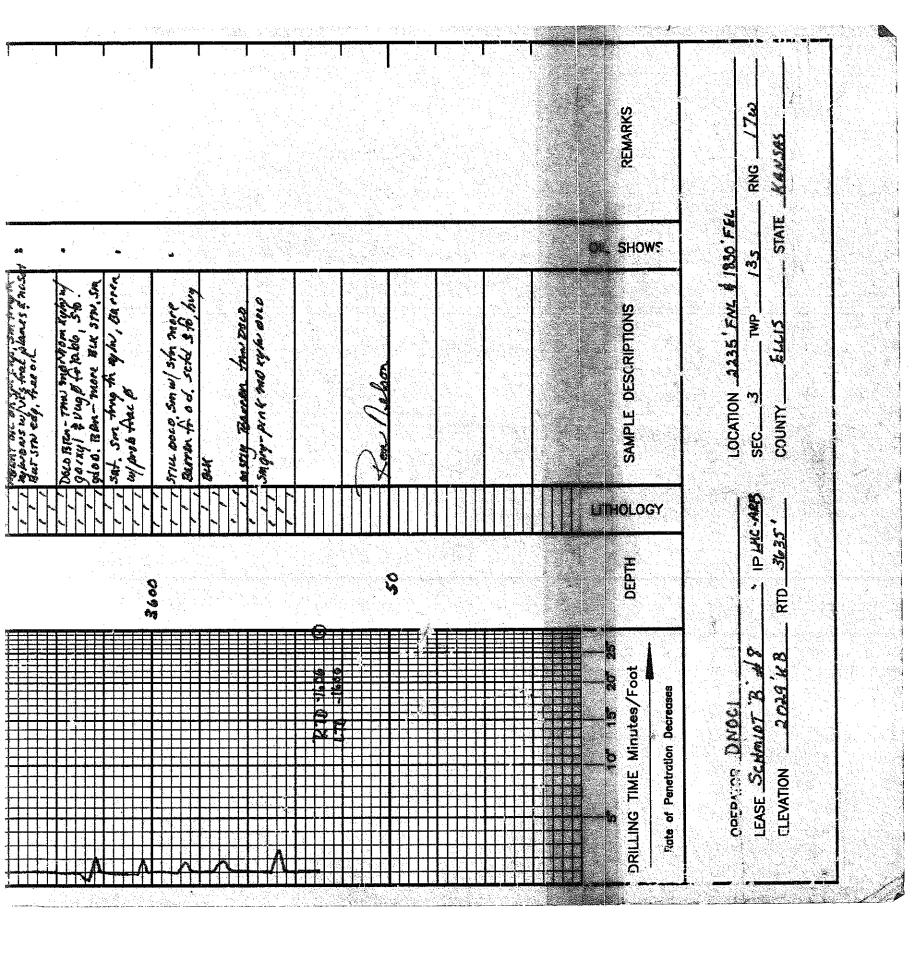

| Form      | ACO1 - Well Completion    |
|-----------|---------------------------|
| Operator  | Downing-Nelson Oil Co Inc |
| Well Name | Schmidt 'B' 8             |
| Doc ID    | 1071954                   |

### Tops

| Name           | Тор   | Datum |
|----------------|-------|-------|
| Top Anhydrite  | 1205' | +824  |
| Base Anhydrite | 1244' | +785  |
| Topeka         | 2990' | -961  |
| Heebner        | 3233' | -1204 |
| Toronto        | 3250' | -1221 |
| LKC            | 3278' | -1249 |
| ВКС            | 3514' | -1485 |
| Arbuckle       | 3535' | -1505 |