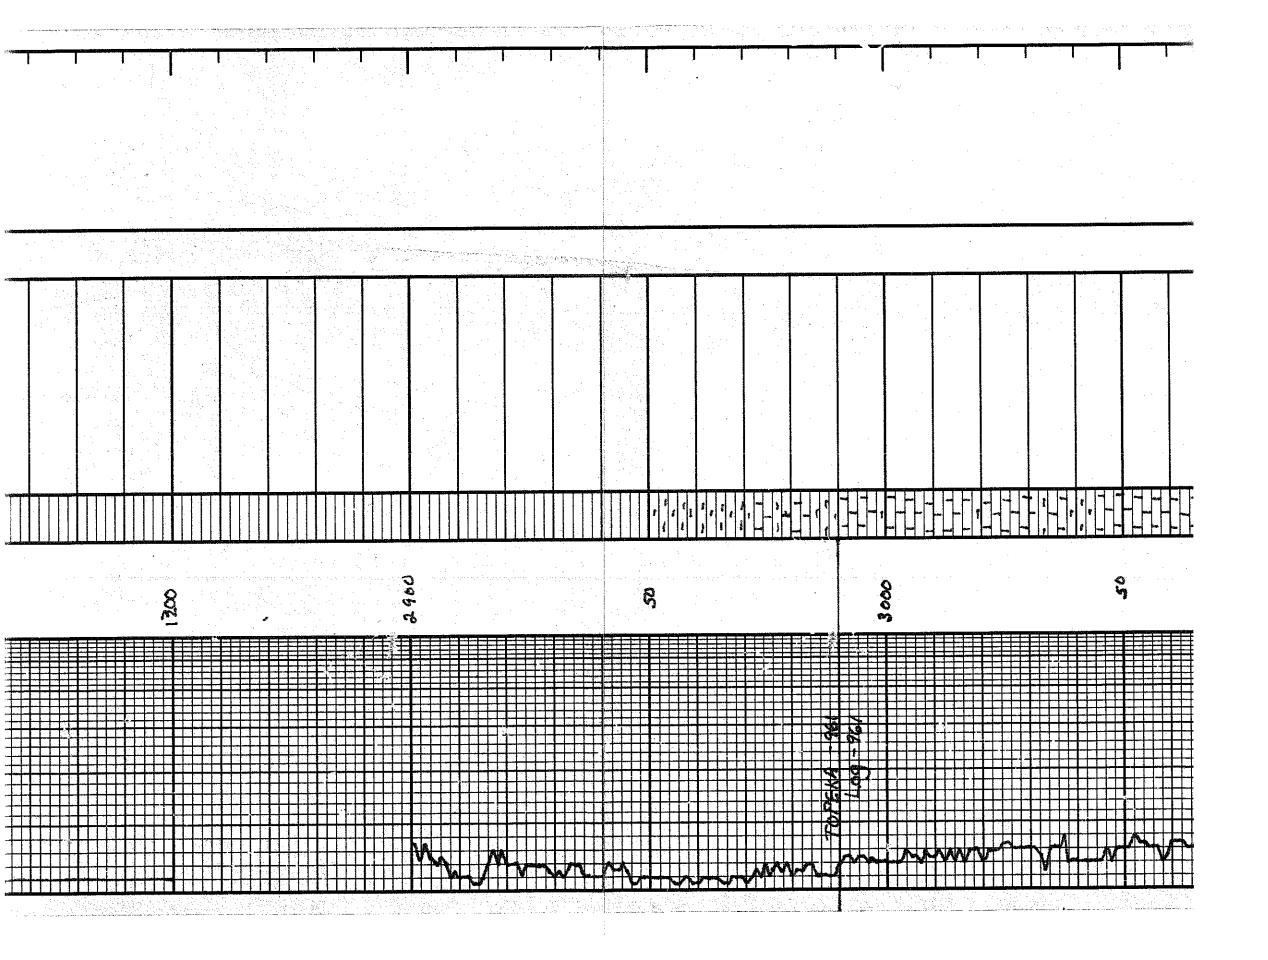

### Tops

| Name           | Тор   | Datum |
|----------------|-------|-------|
| Top Anhydrite  | 1205' | +824  |
| Base Anhydrite | 1244' | +785  |
| Topeka         | 2990' | -961  |
| Heebner        | 3233' | -1204 |
| Toronto        | 3250' | -1221 |
| LKC            | 3278' | -1249 |
| ВКС            | 3514' | -1485 |
| Arbuckle       | 3535' | -1505 |