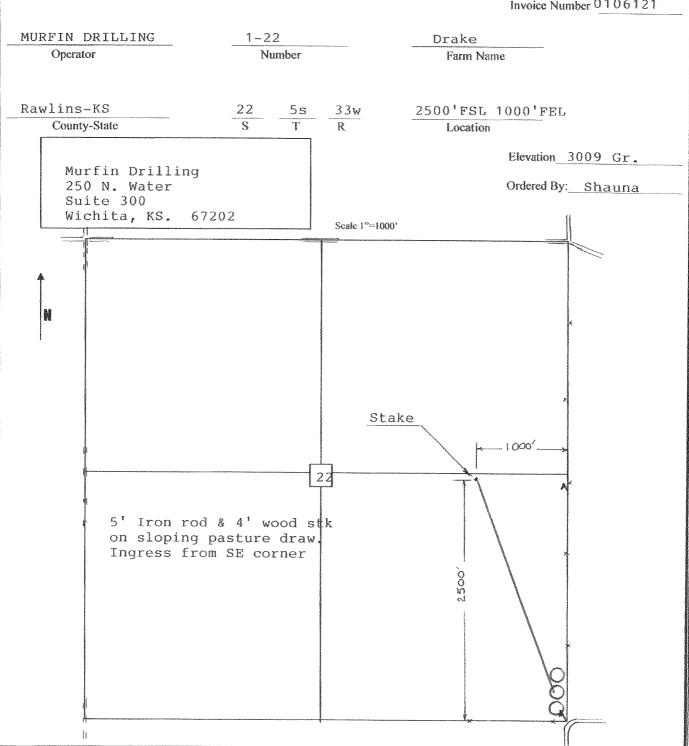

y term shall pay or tender to Lessor, the sum equal to the total original per acre bonus paid to Lessor under the initial primary term of said lease multiplied by the number of net mineral acres owned by Lessor in the land above described and then subject to this Lease; and subject to the other provisions of this Lease, the primary term shall be extended for an additional term of Three (3) years from the end of the primary term hereof. It is understood and agreed that the option to extend may be exercised individually according to the tracts herein described, with no obligation on the remainder tracts.

Disth A Drain

Randel A. Drake



# Fall & Associates

Stake and Elevation Service 719 W. 5th Street P.O. Box 404 Concordia, KS. 66901 1-800-536-2821

Date 1-11-12

Invoice Number 0106121



Conservation Division Finney State Office Building 130 S. Market, Rm. 2078 Wichita, KS 67202-3802



Phone: 316-337-6200 Fax: 316-337-6211 http://kcc.ks.gov/

Sam Brownback, Governor

Mark Sievers, Chairman Ward Loyd, Commissioner Thomas E. Wright, Commissioner

January 18, 2012

Shauna Gunzelman Murfin Drilling Co., Inc. 250 N WATER STE 300 WICHITA, KS 67202-1216

Re: Drilling Pit Application Drake 1-22 SE/4 Sec.22-05S-33W Rawlins County, Kansas

#### Dear Shauna Gunzelman:

District staff has inspected the above referenced location and has determined that the reserve pit shall be constructed <u>without slots</u>, the bottom shall be flat and reasonably level, and the free fluids must be removed. The fluids are to be removed from the reserve pit as soon as practical after drilling opera