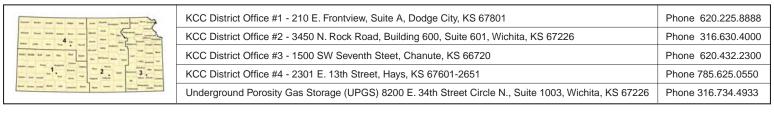

## TEMPORARY ABANDONMENT WELL APPLICATION

|                                              |                | Mail to the Ap     | propriate | KCC Conserv        | ation Office: |                         |                           |            |          |  |
|----------------------------------------------|----------------|--------------------|-----------|--------------------|---------------|-------------------------|---------------------------|------------|----------|--|
| Review Completed by:                         |                |                    | Comr      | nents:             |               | TA Approved: Yes Denied |                           |            |          |  |
| Do NOT Write in This<br>Space - KCC USE ONLY | Date Tested:   | e Tested: Results: |           |                    | Date Plugged: | Date Repaired:          | Date Put Back in Service: |            |          |  |
|                                              |                | Submit             | ted Ele   | ectronically       | <b>y</b>      |                         |                           |            |          |  |
| z                                            | At:            | to Fee             | ı Perfo   | oration intérval _ | to F          | eet or Open Hole        | merval                    | to         | Feet     |  |
| 1<br>2.                                      |                | to Fee             |           |                    |               |                         |                           |            |          |  |
| Formation Name                               |                | Top Formation Base | t Dorfo   | aration Interval   | •             | n Information           | Intorval                  | <i>t</i> • | Foot     |  |
| Geological Data:                             | F              | Ton Councilies Dec |           |                    | 01 "          | n Information           |                           |            |          |  |
|                                              |                |                    |           | . 5                |               |                         |                           |            |          |  |
| Total Depth:                                 | Plug Bac       | k Depth:           |           | Plug Back Metho    | od:           |                         |                           |            |          |  |
| Packer Type:                                 |                |                    |           |                    |               |                         |                           |            |          |  |
| Type Completion: ALT                         |                |                    |           |                    |               |                         |                           |            | of cemen |  |
| Depth and Type: U Junk                       | in Hole at     | Tools in Hole at   | Ca        | sing Leaks:        | Yes No Dept   | h of casing leak(s):    |                           |            |          |  |
| Do you have a valid Oil & G                  | Sas Lease? Yes | ] No               |           |                    |               |                         |                           |            |          |  |
| Casing Squeeze(s):                           | to w /         | sacks of c         | ement,    | to                 | (bottom) W /  | sacks of cer            | nent. Date:               |            |          |  |
|                                              | Date:          |                    |           |                    |               |                         |                           |            |          |  |
|                                              |                |                    |           |                    |               |                         |                           |            |          |  |
| Top of Cement  Bottom of Cement              |                |                    |           |                    |               |                         |                           |            |          |  |
| Amount of Cement                             |                |                    |           |                    |               |                         |                           |            |          |  |
| Setting Depth                                |                |                    |           |                    |               |                         |                           |            |          |  |
| Size                                         |                |                    |           |                    |               |                         |                           |            |          |  |
|                                              | Conductor      | Surface            | Pro       | oduction           | Intermediate  | Liner                   |                           | Tubing     | J        |  |
|                                              |                |                    |           | Spud Date:         |               | Date Shut               | -In:                      |            |          |  |
| Field Contact Person Phon                    | Elevation:     |                    |           |                    |               |                         |                           |            |          |  |
| Field Contact Person:                        |                |                    |           |                    |               |                         |                           |            |          |  |
| Contact Person Email:                        |                |                    |           |                    |               |                         |                           |            |          |  |
| Contact Person:                              |                |                    |           |                    |               |                         |                           | #:         |          |  |
|                                              |                |                    |           | County:            |               |                         |                           |            |          |  |
| City:                                        |                |                    | on: Lat:  |                    |               |                         |                           |            |          |  |
| Address 2:                                   |                |                    |           |                    |               |                         |                           |            |          |  |
| Address 1:                                   |                |                    |           |                    | Sec           | •                       |                           |            |          |  |
| Name:                                        |                |                    |           | Spot Description:  |               |                         |                           |            |          |  |
| OPERATOR: License#                           |                | API No. 15-        |           |                    |               |                         |                           |            |          |  |
|                                              |                |                    |           |                    |               |                         |                           |            |          |  |