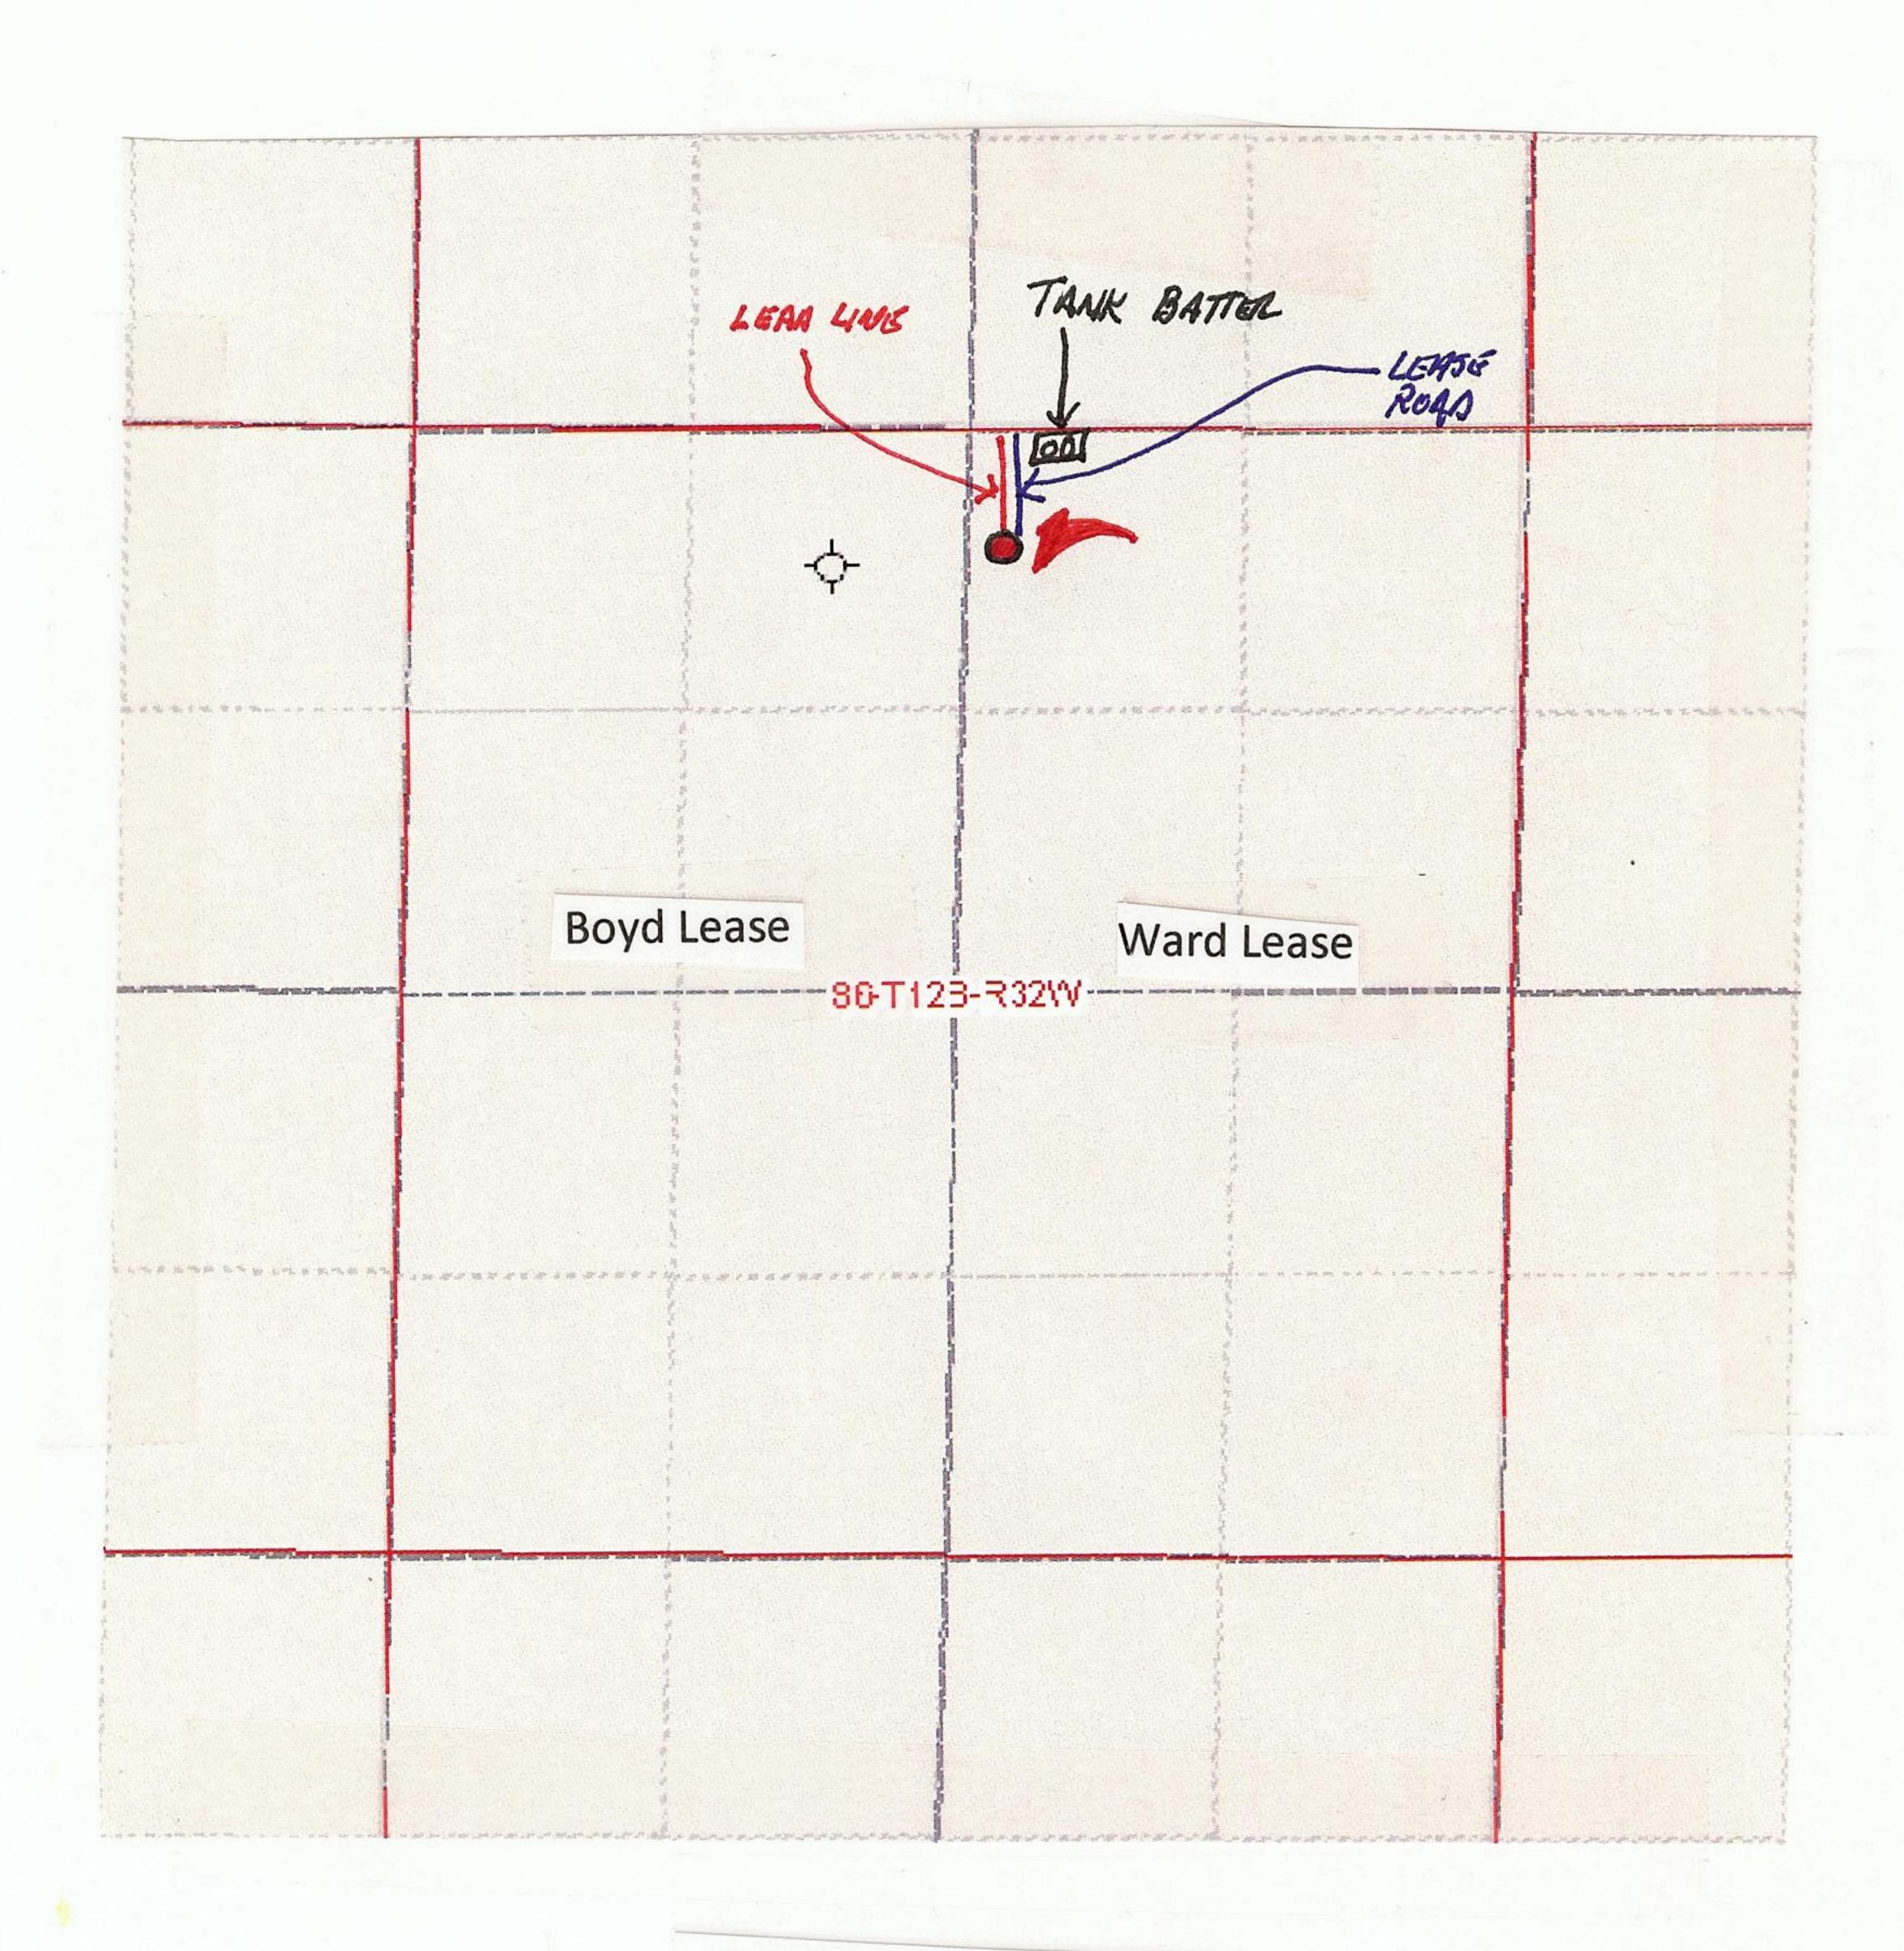

#### IN ALL CASES PLOT THE INTENDED WELL ON THE PLAT BELOW

In all cases, please fully complete this side of the form. Include items 1 through 5 at the bottom of this page.

| Operator:                             |                         | Location of Well: County:                                          |
|---------------------------------------|-------------------------|--------------------------------------------------------------------|
| Lease:                                |                         | feet from N / S Line of Section                                    |
| Well Number:                          |                         | feet from E / W Line of Section                                    |
| Field:                                |                         | SecTwpS. R E W                                                     |
|                                       |                         |                                                                    |
| Number of Acres attributable to well: | •                       | Is Section: Regular or Irregular                                   |
| QTR/QTR/QTR of acreage:               |                         |                                                                    |
|                                       |                         | If Section is Irregular, locate well from nearest corner boundary. |
|                                       |                         | Section corner used: NE NW SE SW                                   |
|                                       |                         |                                                                    |
|                                       |                         |                                                                    |
|                                       | PLAT                    |                                                                    |
| Show location of the well             |                         | or unit boundary line. Show the predicted locations of             |
|                                       | _                       | d by the Kansas Surface Owner Notice Act (House Bill 2032).        |
|                                       | You may attach a separa |                                                                    |
|                                       | 600 ft.                 |                                                                    |
| : : :                                 | : :                     | :                                                                  |
|                                       |                         | LEGEND                                                             |
| : : : :                               |                         | 2450 ft.                                                           |
|                                       |                         | : O Well Location                                                  |
|                                       |                         | Tank Battery Location                                              |
|                                       |                         | Pipeline Location                                                  |
|                                       | : :                     | Electric Line Location                                             |
|                                       |                         | Lease Road Location                                                |
|                                       |                         |                                                                    |
|                                       | : :                     | :                                                                  |
|                                       |                         | EXAMPLE : :                                                        |
| : : :                                 | : : :                   | : : : : : : : : : : : : : : : : : : :                              |
|                                       | 6                       |                                                                    |
|                                       |                         |                                                                    |
| •••••                                 |                         |                                                                    |
|                                       |                         |                                                                    |
|                                       |                         |                                                                    |
|                                       |                         |                                                                    |
|                                       |                         |                                                                    |
|                                       |                         |                                                                    |
|                                       |                         | ·· . ·········                                                     |
|                                       |                         |                                                                    |
|                                       | :                       | SEWARD CO 3390' FEI                                                |

## NOTE: In all cases locate the spot of the proposed drilling locaton.

## In plotting the proposed location of the well, you must show:

- 1. The manner in which you are using the depicted plat by identifying section lines, i.e. 1 section, 1 section with 8 surrounding sections, 4 sections, etc.
- 2. The distance of the proposed drilling location from the south / north and east / west outside section lines.
- 3. The distance to the nearest lease or unit boundary line (in footage).
- 4. If proposed location is located within a prorated or spaced field a certificate of acreage attribution plat must be attached: (C0-7 for oil wells; CG-8 for gas wells).
- 5. The predicted locations of lease roads, tank batteries, pipelines, and electrical lines.

Boyd-Ward #1-6 600' FNL & 2450' FEL Sec: 6-T11S-R32W Logan County, KS