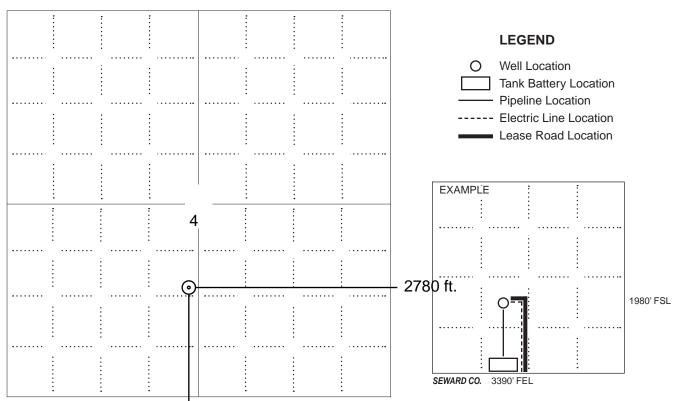

Well will not be drilled or Permit Expired Date: \_

Signature of Operator or Agent:

| For KCC    | Use:  |    |  |  |
|------------|-------|----|--|--|
| Effective  | Date: |    |  |  |
| District # |       |    |  |  |
| SGA?       | Yes   | No |  |  |