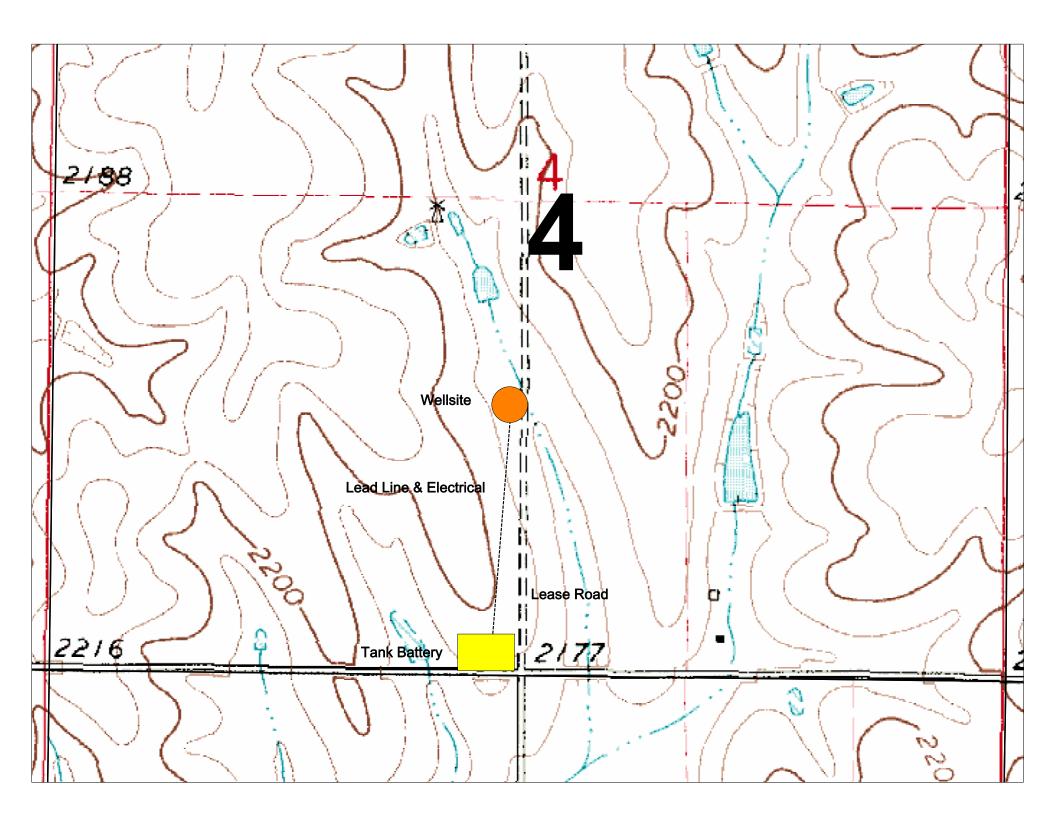

Well will not be drilled or Permit Expired Date: \_

Signature of Operator or Agent:

| For KCC    | Use:  |    |  |  |
|------------|-------|----|--|--|
| Effective  | Date: |    |  |  |
| District # |       |    |  |  |
| SGA?       | Yes   | No |  |  |