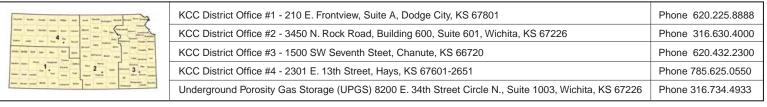

## TEMPORARY ABANDONMENT WELL APPLICATION

| OPERATOR: License#                           |               |                    |             | API No. 15Spot Description:  |                |                         |            |                  |                            |
|----------------------------------------------|---------------|--------------------|-------------|------------------------------|----------------|-------------------------|------------|------------------|----------------------------|
|                                              |               |                    |             |                              |                |                         |            |                  | Address 1:                 |
| Address 2:                                   |               |                    |             |                              |                |                         |            |                  |                            |
| City:                                        | State:        | Zip: +             |             |                              |                |                         |            |                  |                            |
| Contact Person:                              |               |                    |             | GPS Location: Lat:           |                |                         |            | gxxx.xxxxx)      |                            |
|                                              |               |                    |             |                              |                |                         |            |                  |                            |
|                                              |               |                    |             | Elevation:                   |                |                         |            |                  |                            |
|                                              |               |                    |             |                              |                |                         |            |                  | Field Contact Person Phone |
|                                              |               |                    |             |                              |                |                         |            |                  | _                          |
|                                              | Conductor     | Surface            | Pro         | oduction                     | Intermediate   | Liner                   |            | Tubing           |                            |
| Size                                         |               |                    |             |                              |                |                         |            |                  |                            |
| Setting Depth                                |               |                    |             |                              |                |                         |            |                  |                            |
| Amount of Cement                             |               |                    |             |                              |                |                         |            |                  |                            |
| Top of Cement                                |               |                    |             |                              |                |                         |            |                  |                            |
| Bottom of Cement                             |               |                    |             |                              |                |                         |            |                  |                            |
|                                              |               |                    |             | Date:                        |                |                         |            |                  |                            |
| (top)                                        | (bottom)      |                    | o, <u> </u> | (top)                        | (bottom)       |                         | o          |                  |                            |
| Do you have a valid Oil & G                  | as Lease? Yes | No                 |             |                              |                |                         |            |                  |                            |
| Depth and Type:   Junk i                     | in Hole at    | Tools in Hole at   | Ca          | sing Leaks:                  | Yes No Depth   | of casing leak(s):      |            |                  |                            |
| Type Completion: ALT.                        |               |                    |             |                              |                |                         |            |                  |                            |
| Packer Type:                                 |               |                    |             |                              |                | . , ,                   |            |                  |                            |
| Total Depth:                                 |               |                    |             |                              |                |                         |            |                  |                            |
| тотаг Бертп                                  | Flug Bac      | ж Бериі.           |             | Flug back Metri              | ou             |                         |            |                  |                            |
| Geological Data:                             |               |                    |             |                              |                |                         |            |                  |                            |
| Formation Name                               | Formation 7   | Top Formation Base |             |                              | Completion     | Information             |            |                  |                            |
| 1                                            | At:           | to Feet            | Perfo       | ration Interval <sub>-</sub> | to Fe          | et or Open Hole I       | nterval    | to Feet          |                            |
| 2                                            | At:           | to Feet            | Perfo       | ration Interval_             | to Fe          | et or Open Hole I       | nterval    | toFeet           |                            |
|                                              |               |                    |             |                              |                |                         |            |                  |                            |
|                                              |               | Submitt            | ed Fla      | ctronically                  | V              |                         |            |                  |                            |
|                                              |               |                    | .ca Lic     | otrornoan <sub>i</sub>       | y<br>          |                         |            |                  |                            |
| Do NOT Write in This<br>Space - KCC USE ONLY | Date Tested:  | R                  | Results:    |                              | Date Plugged:  | Date Repaired:          | Date Put B | Back in Service: |                            |
| Review Completed by:                         |               | Comments:          |             |                              |                | TA Approved: Yes Denied |            |                  |                            |
|                                              |               | Mail to the App    | oropriate   | KCC Conserv                  | ration Office: |                         |            |                  |                            |