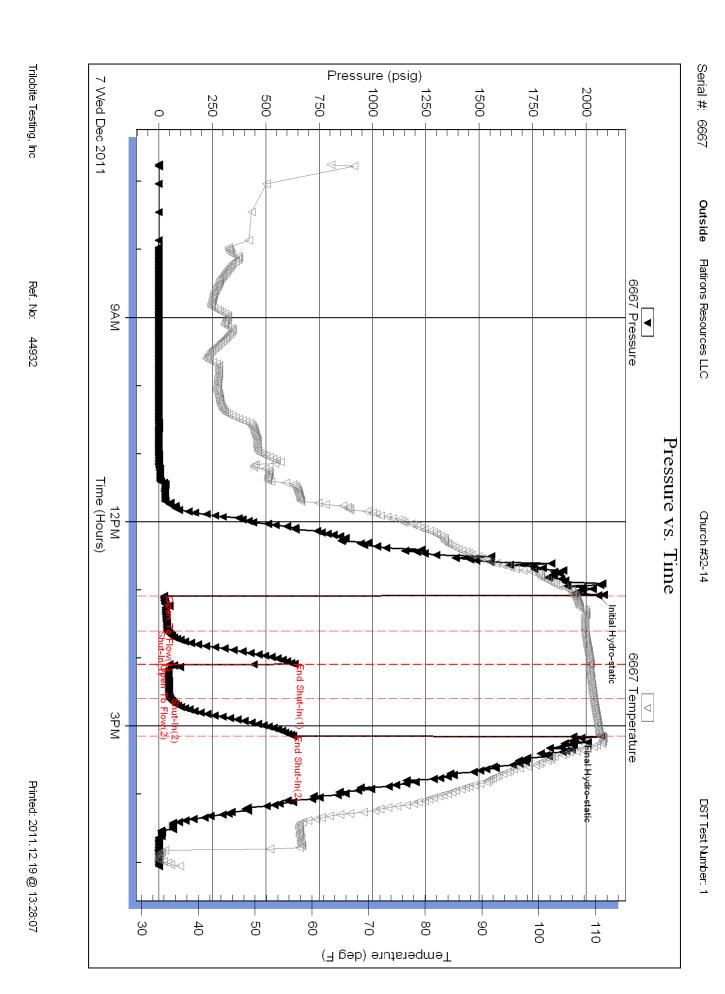

Side Two

| Operator Name:                                                                                 |                                                  |                                     |                            | _ Lease N            | lame:                               |                        |                                           | Well #:          |          |                         |
|------------------------------------------------------------------------------------------------|--------------------------------------------------|-------------------------------------|----------------------------|----------------------|-------------------------------------|------------------------|-------------------------------------------|------------------|----------|-------------------------|
| Sec Twp                                                                                        | S. R                                             | East                                | West                       | County:              |                                     |                        |                                           |                  |          |                         |
| INSTRUCTIONS: Sh<br>time tool open and clo<br>recovery, and flow rate<br>line Logs surveyed. A | osed, flowing and shu<br>es if gas to surface te | t-in pressures,<br>st, along with f | whether sh<br>inal chart(s | nut-in press         | ure reach                           | ed static level,       | hydrostatic pres                          | ssures, bottom h | ole temp | erature, fluid          |
| Drill Stem Tests Taker<br>(Attach Additional S                                                 |                                                  | Yes                                 | No                         |                      | Log                                 | y Formation            | n (Top), Depth a                          | nd Datum         |          | Sample                  |
| Samples Sent to Geo                                                                            | logical Survey                                   | Yes                                 | No                         |                      | Name                                |                        |                                           | Тор              | I        | Datum                   |
| Cores Taken<br>Electric Log Run<br>Electric Log Submitte<br>(If no, Submit Copy                | d Electronically                                 | Yes Yes Yes                         | ☐ No<br>☐ No<br>☐ No       |                      |                                     |                        |                                           |                  |          |                         |
| List All E. Logs Run:                                                                          |                                                  |                                     |                            |                      |                                     |                        |                                           |                  |          |                         |
|                                                                                                |                                                  | Report all                          | CASING I                   |                      | New                                 | Used mediate, producti | on, etc.                                  |                  |          |                         |
| Purpose of String                                                                              | Size Hole<br>Drilled                             | Size Ca<br>Set (In C                | sing                       | Weigi<br>Lbs. /      | ht                                  | Setting<br>Depth       | Type of<br>Cement                         | # Sacks<br>Used  | , ,,     | and Percent<br>dditives |
|                                                                                                |                                                  |                                     |                            |                      |                                     |                        |                                           |                  |          |                         |
|                                                                                                |                                                  | AI                                  | DDITIONAL                  | CEMENTIN             | G / SQUE                            | EZE RECORD             |                                           |                  |          |                         |
| Purpose:  Perforate Protect Casing Plug Back TD Plug Off Zone                                  | Depth Type of Cement                             |                                     |                            | # Sacks              | cks Used Type and Percent Additives |                        |                                           |                  |          |                         |
|                                                                                                |                                                  |                                     |                            |                      |                                     |                        |                                           |                  |          |                         |
| Shots Per Foot PERFORATION RECORD - Bridge Plugs S Specify Footage of Each Interval Perfora    |                                                  |                                     |                            | s Set/Type<br>orated |                                     |                        | cture, Shot, Cemei<br>mount and Kind of N |                  | d<br>    | Depth                   |
|                                                                                                |                                                  |                                     |                            |                      |                                     |                        |                                           |                  |          |                         |
|                                                                                                |                                                  |                                     |                            |                      |                                     |                        |                                           |                  |          |                         |
| TUBING RECORD:                                                                                 | Size:                                            | Set At:                             |                            | Packer At:           |                                     | Liner Run:             |                                           |                  |          |                         |
| Date of First, Resumed                                                                         | Production, SWD or EN                            |                                     | ducing Meth                | od:                  |                                     | as Lift C              | Yes No                                    | 0                |          |                         |
| Estimated Production<br>Per 24 Hours                                                           | Oil                                              | Bbls.                               |                            | Mcf                  | Water                               |                        | ols.                                      | Gas-Oil Ratio    |          | Gravity                 |
| DISPOSITIO                                                                                     | ON OF GAS:                                       |                                     | M                          | IETHOD OF            | COMPLET                             | ION:                   |                                           | PRODUCTIO        | ON INTER | VAL:                    |
|                                                                                                |                                                  |                                     |                            |                      |                                     |                        |                                           |                  |          |                         |