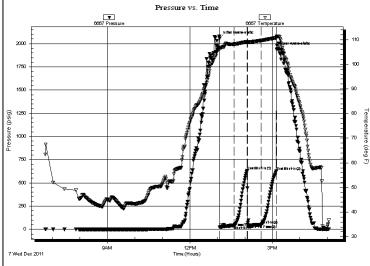

Side Two

| Operator Name:                                                                                 |                                                  |                                     |                            | _ Lease N            | lame:                               |                        |                                           | Well #:          |          |                         |
|------------------------------------------------------------------------------------------------|--------------------------------------------------|-------------------------------------|----------------------------|----------------------|-------------------------------------|------------------------|-------------------------------------------|------------------|----------|-------------------------|
| Sec Twp                                                                                        | S. R                                             | East                                | West                       | County:              |                                     |                        |                                           |                  |          |                         |
| INSTRUCTIONS: Sh<br>time tool open and clo<br>recovery, and flow rate<br>line Logs surveyed. A | osed, flowing and shu<br>es if gas to surface te | t-in pressures,<br>st, along with f | whether sh<br>inal chart(s | nut-in press         | ure reach                           | ed static level,       | hydrostatic pres                          | ssures, bottom h | ole temp | erature, fluid          |
| Drill Stem Tests Taker<br>(Attach Additional S                                                 |                                                  | Yes                                 | No                         |                      | Log                                 | y Formation            | n (Top), Depth a                          | nd Datum         |          | Sample                  |
| Samples Sent to Geo                                                                            | logical Survey                                   | Yes                                 | No                         |                      | Name                                |                        |                                           | Тор              | I        | Datum                   |
| Cores Taken<br>Electric Log Run<br>Electric Log Submitte<br>(If no, Submit Copy                | d Electronically                                 | Yes Yes Yes                         | ☐ No<br>☐ No<br>☐ No       |                      |                                     |                        |                                           |                  |          |                         |
| List All E. Logs Run:                                                                          |                                                  |                                     |                            |                      |                                     |                        |                                           |                  |          |                         |
|                                                                                                |                                                  | Report all                          | CASING I                   |                      | New                                 | Used mediate, producti | on, etc.                                  |                  |          |                         |
| Purpose of String                                                                              | Size Hole<br>Drilled                             | Size Ca<br>Set (In C                | sing                       | Weigi<br>Lbs. /      | ht                                  | Setting<br>Depth       | Type of<br>Cement                         | # Sacks<br>Used  | , ,,     | and Percent<br>dditives |
|                                                                                                |                                                  |                                     |                            |                      |                                     |                        |                                           |                  |          |                         |
|                                                                                                |                                                  | AI                                  | DDITIONAL                  | CEMENTIN             | G / SQUE                            | EZE RECORD             |                                           |                  |          |                         |
| Purpose:  Perforate Protect Casing Plug Back TD Plug Off Zone                                  | Depth Type of Cement                             |                                     |                            | # Sacks              | cks Used Type and Percent Additives |                        |                                           |                  |          |                         |
|                                                                                                |                                                  |                                     |                            |                      |                                     |                        |                                           |                  |          |                         |
| Shots Per Foot PERFORATION RECORD - Bridge Plugs S Specify Footage of Each Interval Perfora    |                                                  |                                     |                            | s Set/Type<br>orated |                                     |                        | cture, Shot, Cemei<br>mount and Kind of N |                  | d<br>    | Depth                   |
|                                                                                                |                                                  |                                     |                            |                      |                                     |                        |                                           |                  |          |                         |
|                                                                                                |                                                  |                                     |                            |                      |                                     |                        |                                           |                  |          |                         |
| TUBING RECORD:                                                                                 | Size:                                            | Set At:                             |                            | Packer At:           |                                     | Liner Run:             |                                           |                  |          |                         |
| Date of First, Resumed                                                                         | Production, SWD or EN                            |                                     | ducing Meth                | od:                  |                                     | as Lift C              | Yes No                                    | 0                |          |                         |
| Estimated Production<br>Per 24 Hours                                                           | Oil                                              | Bbls.                               |                            | Mcf                  | Water                               |                        | ols.                                      | Gas-Oil Ratio    |          | Gravity                 |
| DISPOSITIO                                                                                     | ON OF GAS:                                       |                                     | M                          | IETHOD OF            | COMPLET                             | ION:                   |                                           | PRODUCTIO        | ON INTER | VAL:                    |
|                                                                                                |                                                  |                                     |                            |                      |                                     |                        |                                           |                  |          |                         |