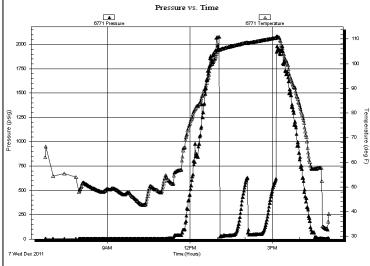

Side Two

| Operator Name:                                                                                 |                                                  |                                     |                            | _ Lease N            | lame:                               |                        |                                           | Well #:          |          |                         |
|------------------------------------------------------------------------------------------------|--------------------------------------------------|-------------------------------------|----------------------------|----------------------|-------------------------------------|------------------------|-------------------------------------------|------------------|----------|-------------------------|
| Sec Twp                                                                                        | S. R                                             | East                                | West                       | County:              |                                     |                        |                                           |                  |          |                         |
| INSTRUCTIONS: Sh<br>time tool open and clo<br>recovery, and flow rate<br>line Logs surveyed. A | osed, flowing and shu<br>es if gas to surface te | t-in pressures,<br>st, along with f | whether sh<br>inal chart(s | nut-in press         | ure reach                           | ed static level,       | hydrostatic pres                          | ssures, bottom h | ole temp | erature, fluid          |
| Drill Stem Tests Taker<br>(Attach Additional S                                                 |                                                  | Yes                                 | No                         |                      | Log                                 | y Formation            | n (Top), Depth a                          | nd Datum         |          | Sample                  |
| Samples Sent to Geo                                                                            | logical Survey                                   | Yes                                 | No                         |                      | Name                                |                        |                                           | Тор              | I        | Datum                   |
| Cores Taken<br>Electric Log Run<br>Electric Log Submitte<br>(If no, Submit Copy                | d Electronically                                 | Yes Yes Yes                         | ☐ No<br>☐ No<br>☐ No       |                      |                                     |                        |                                           |                  |          |                         |
| List All E. Logs Run:                                                                          |                                                  |                                     |                            |                      |                                     |                        |                                           |                  |          |                         |
|                                                                                                |                                                  | Report all                          | CASING I                   |                      | New                                 | Used mediate, producti | on, etc.                                  |                  |          |                         |
| Purpose of String                                                                              | Size Hole<br>Drilled                             | Size Ca<br>Set (In C                | sing                       | Weigi<br>Lbs. /      | ht                                  | Setting<br>Depth       | Type of<br>Cement                         | # Sacks<br>Used  | , ,,     | and Percent<br>dditives |
|                                                                                                |                                                  |                                     |                            |                      |                                     |                        |                                           |                  |          |                         |
|                                                                                                |                                                  | AI                                  | DDITIONAL                  | CEMENTIN             | G / SQUE                            | EZE RECORD             |                                           |                  |          |                         |
| Purpose:  Perforate Protect Casing Plug Back TD Plug Off Zone                                  | Depth Type of Cement                             |                                     |                            | # Sacks              | cks Used Type and Percent Additives |                        |                                           |                  |          |                         |
|                                                                                                |                                                  |                                     |                            |                      |                                     |                        |                                           |                  |          |                         |
| Shots Per Foot PERFORATION RECORD - Bridge Plugs S Specify Footage of Each Interval Perfora    |                                                  |                                     |                            | s Set/Type<br>orated |                                     |                        | cture, Shot, Cemei<br>mount and Kind of N |                  | d<br>    | Depth                   |
|                                                                                                |                                                  |                                     |                            |                      |                                     |                        |                                           |                  |          |                         |
|                                                                                                |                                                  |                                     |                            |                      |                                     |                        |                                           |                  |          |                         |
| TUBING RECORD:                                                                                 | Size:                                            | Set At:                             |                            | Packer At:           |                                     | Liner Run:             |                                           |                  |          |                         |
| Date of First, Resumed                                                                         | Production, SWD or EN                            |                                     | ducing Meth                | od:                  |                                     | as Lift C              | Yes No                                    | 0                |          |                         |
| Estimated Production<br>Per 24 Hours                                                           | Oil                                              | Bbls.                               |                            | Mcf                  | Water                               |                        | ols.                                      | Gas-Oil Ratio    |          | Gravity                 |
| DISPOSITIO                                                                                     | ON OF GAS:                                       |                                     | M                          | IETHOD OF            | COMPLET                             | ION:                   |                                           | PRODUCTIO        | ON INTER | VAL:                    |
|                                                                                                |                                                  |                                     |                            |                      |                                     |                        |                                           |                  |          |                         |