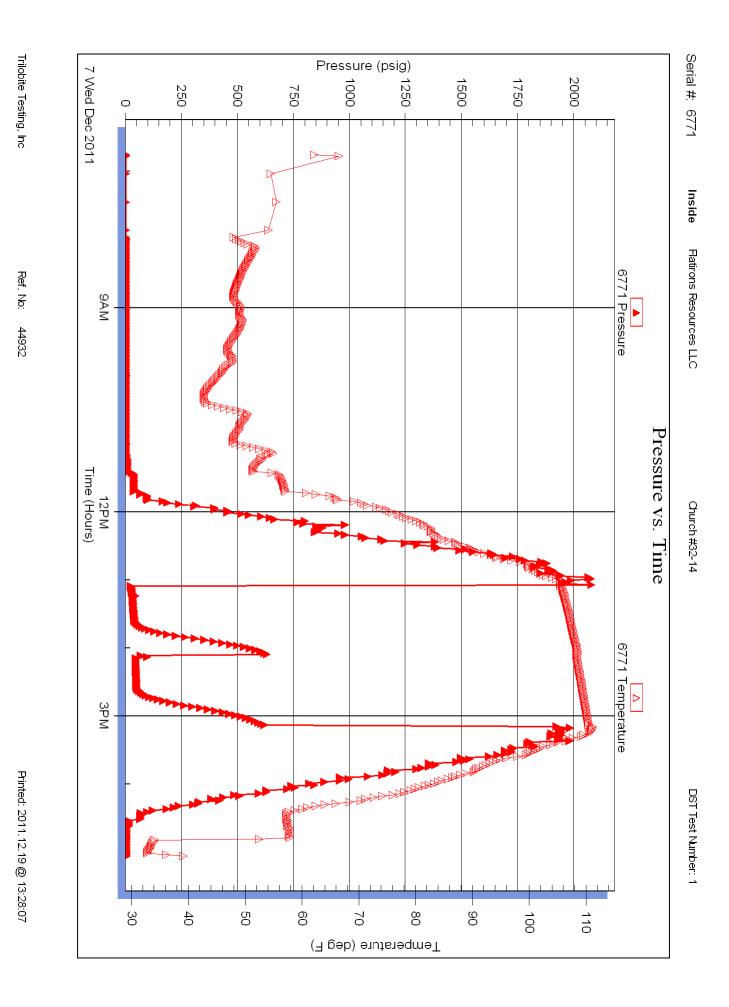

Side Two

| Operator Name:                                                                                 |                                                  |                                     |                            | _ Lease N            | lame:                               |                        |                                           | Well #:          |          |                         |
|------------------------------------------------------------------------------------------------|--------------------------------------------------|-------------------------------------|----------------------------|----------------------|-------------------------------------|------------------------|-------------------------------------------|------------------|----------|-------------------------|
| Sec Twp                                                                                        | S. R                                             | East                                | West                       | County:              |                                     |                        |                                           |                  |          |                         |
| INSTRUCTIONS: Sh<br>time tool open and clo<br>recovery, and flow rate<br>line Logs surveyed. A | osed, flowing and shu<br>es if gas to surface te | t-in pressures,<br>st, along with f | whether sh<br>inal chart(s | nut-in press         | ure reach                           | ed static level,       | hydrostatic pres                          | ssures, bottom h | ole temp | erature, fluid          |
| Drill Stem Tests Taker<br>(Attach Additional S                                                 |                                                  | Yes                                 | No                         |                      | Log                                 | y Formation            | n (Top), Depth a                          | nd Datum         |          | Sample                  |
| Samples Sent to Geo                                                                            | logical Survey                                   | Yes                                 | No                         |                      | Name                                |                        |                                           | Тор              | I        | Datum                   |
| Cores Taken<br>Electric Log Run<br>Electric Log Submitte<br>(If no, Submit Copy                | d Electronically                                 | Yes Yes Yes                         | ☐ No<br>☐ No<br>☐ No       |                      |                                     |                        |                                           |                  |          |                         |
| List All E. Logs Run:                                                                          |                                                  |                                     |                            |                      |                                     |                        |                                           |                  |          |                         |
|                                                                                                |                                                  | Report all                          | CASING I                   |                      | New                                 | Used mediate, producti | on, etc.                                  |                  |          |                         |
| Purpose of String                                                                              | Size Hole<br>Drilled                             | Size Ca<br>Set (In C                | sing                       | Weigi<br>Lbs. /      | ht                                  | Setting<br>Depth       | Type of<br>Cement                         | # Sacks<br>Used  | , ,,     | and Percent<br>dditives |
|                                                                                                |                                                  |                                     |                            |                      |                                     |                        |                                           |                  |          |                         |
|                                                                                                |                                                  | AI                                  | DDITIONAL                  | CEMENTIN             | G / SQUE                            | EZE RECORD             |                                           |                  |          |                         |
| Purpose:  Perforate Protect Casing Plug Back TD Plug Off Zone                                  | Depth Type of Cement                             |                                     |                            | # Sacks              | cks Used Type and Percent Additives |                        |                                           |                  |          |                         |
|                                                                                                |                                                  |                                     |                            |                      |                                     |                        |                                           |                  |          |                         |
| Shots Per Foot PERFORATION RECORD - Bridge Plugs S Specify Footage of Each Interval Perfora    |                                                  |                                     |                            | s Set/Type<br>orated |                                     |                        | cture, Shot, Cemei<br>mount and Kind of N |                  | d<br>    | Depth                   |
|                                                                                                |                                                  |                                     |                            |                      |                                     |                        |                                           |                  |          |                         |
|                                                                                                |                                                  |                                     |                            |                      |                                     |                        |                                           |                  |          |                         |
| TUBING RECORD:                                                                                 | Size:                                            | Set At:                             |                            | Packer At:           |                                     | Liner Run:             |                                           |                  |          |                         |
| Date of First, Resumed                                                                         | Production, SWD or EN                            |                                     | ducing Meth                | od:                  |                                     | as Lift C              | Yes No                                    | 0                |          |                         |
| Estimated Production<br>Per 24 Hours                                                           | Oil                                              | Bbls.                               |                            | Mcf                  | Water                               |                        | ols.                                      | Gas-Oil Ratio    |          | Gravity                 |
| DISPOSITIO                                                                                     | ON OF GAS:                                       |                                     | M                          | IETHOD OF            | COMPLET                             | ION:                   |                                           | PRODUCTIO        | ON INTER | VAL:                    |
|                                                                                                |                                                  |                                     |                            |                      |                                     |                        |                                           |                  |          |                         |