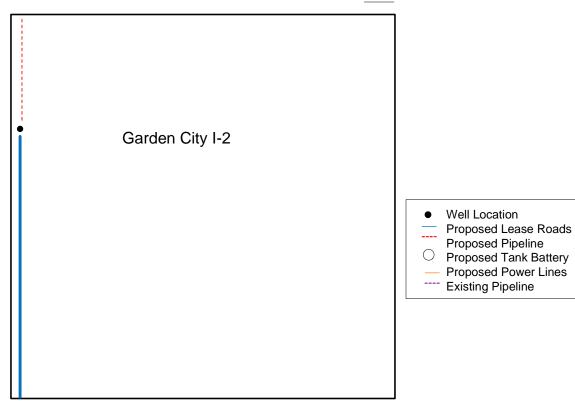

# Proposed Plan of Construction Garden City I-2

Garden City I-2 Sec 26 T23S-R34W Finney County, KS

The PROPOSED Tank Battery for the Garden City I-2 is located in the NW of the NW quarter.

Sec 26 - T23S - R34W

SE/4

Proposed Details of SE/4 Sec 26 -T23S -R34W

10