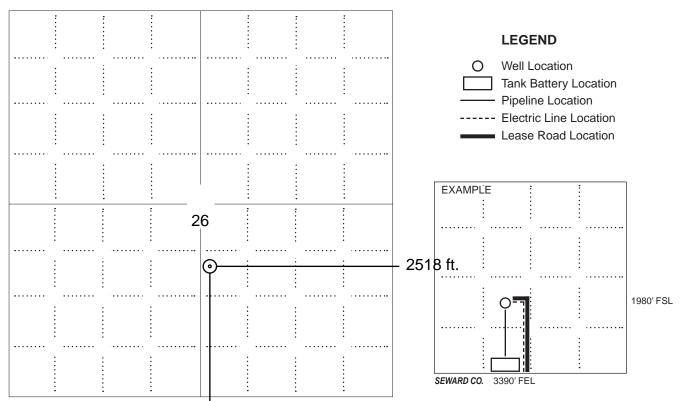

#### IN ALL CASES PLOT THE INTENDED WELL ON THE PLAT BELOW

In all cases, please fully complete this side of the form. Include items 1 through 5 at the bottom of this page.

| Operator:                             | Location of Well: County:                                                                            |
|---------------------------------------|------------------------------------------------------------------------------------------------------|
| Lease:                                | feet from N / S Line of Section                                                                      |
| Well Number:                          | feet from E / W Line of Section                                                                      |
| Field:                                | Sec Twp S. R                                                                                         |
| Number of Acres attributable to well: | Is Section: Regular or Irregular                                                                     |
|                                       | If Section is Irregular, locate well from nearest corner boundary.  Section corner used: NE NW SE SW |

#### **PLAT**

Show location of the well. Show footage to the nearest lease or unit boundary line. Show the predicted locations of lease roads, tank batteries, pipelines and electrical lines, as required by the Kansas Surface Owner Notice Act (House Bill 2032).

You may attach a separate plat if desired.

NOTE: In all cases locate the spot of the proposed drilling locaton.

#### 1784 ft.

#### In plotting the proposed location of the well, you must show:

- 1. The manner in which you are using the depicted plat by identifying section lines, i.e. 1 section, 1 section with 8 surrounding sections, 4 sections, etc.
- 2. The distance of the proposed drilling location from the south / north and east / west outside section lines.
- 3. The distance to the nearest lease or unit boundary line (in footage).
- 4. If proposed location is located within a prorated or spaced field a certificate of acreage attribution plat must be attached: (C0-7 for oil wells; CG-8 for gas wells).
- 5. The predicted locations of lease roads, tank batteries, pipelines, and electrical lines.