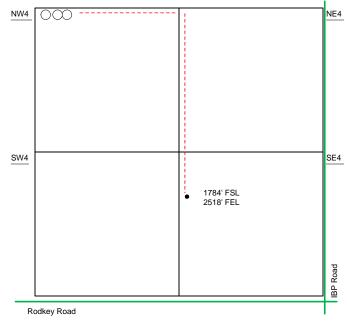

# Proposed Plan of Construction Garden City I-2

Garden City I-2 Sec 26 T23S-R34W Finney County, KS

The PROPOSED Tank Battery for the Garden City I-2 is located in the NW of the NW quarter.

Sec 26 - T23S - R34W

SE/4

Proposed Details of SE/4 Sec 26 -T23S -R34W

10