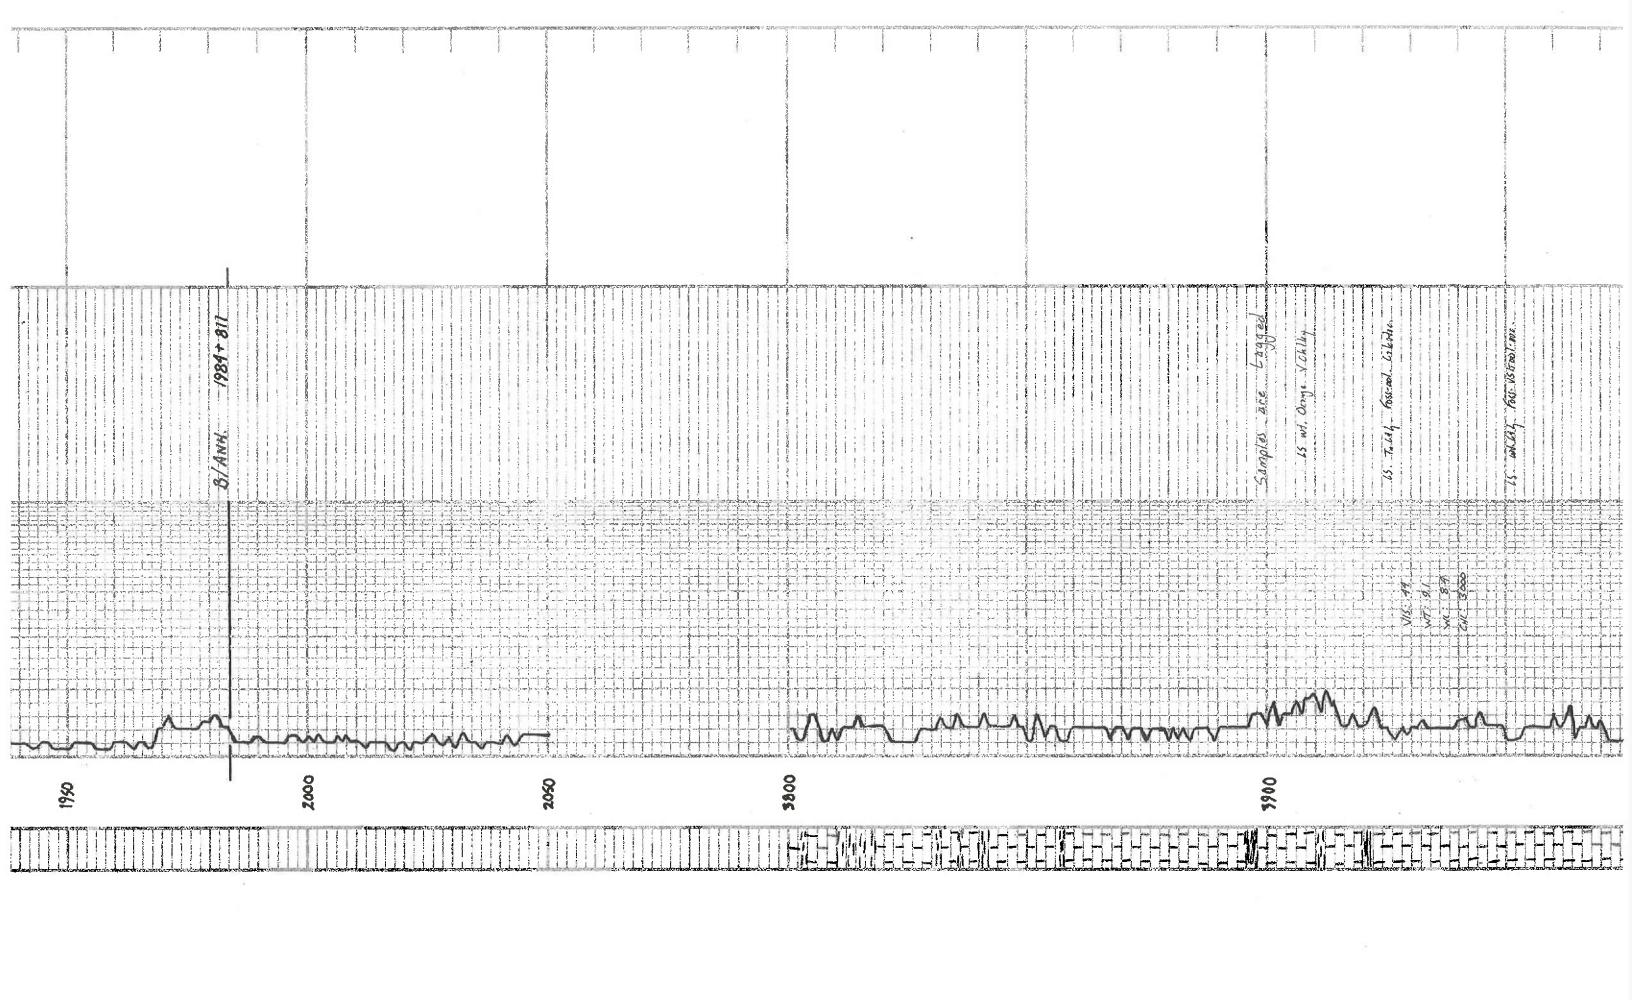

## Tops

| Name             | Тор  | Datum |
|------------------|------|-------|
| ANHYDRITE        | 1909 | +886  |
| BASE ANHYDRITE   | 1984 | +811  |
| HEEBNER          | 4022 | -1227 |
| LANSING          | 4068 | -1273 |
| BASE KANSAS CITY | 4511 | -1716 |
| PAWNEE           | 4610 | -1815 |
| FORT SCOTT       | 4644 | -1849 |
| CHEROKEE         | 4656 | -1861 |
| MORROW SAND      | 4758 | -1963 |
| MISSISSIPPI      | 4783 | -1988 |