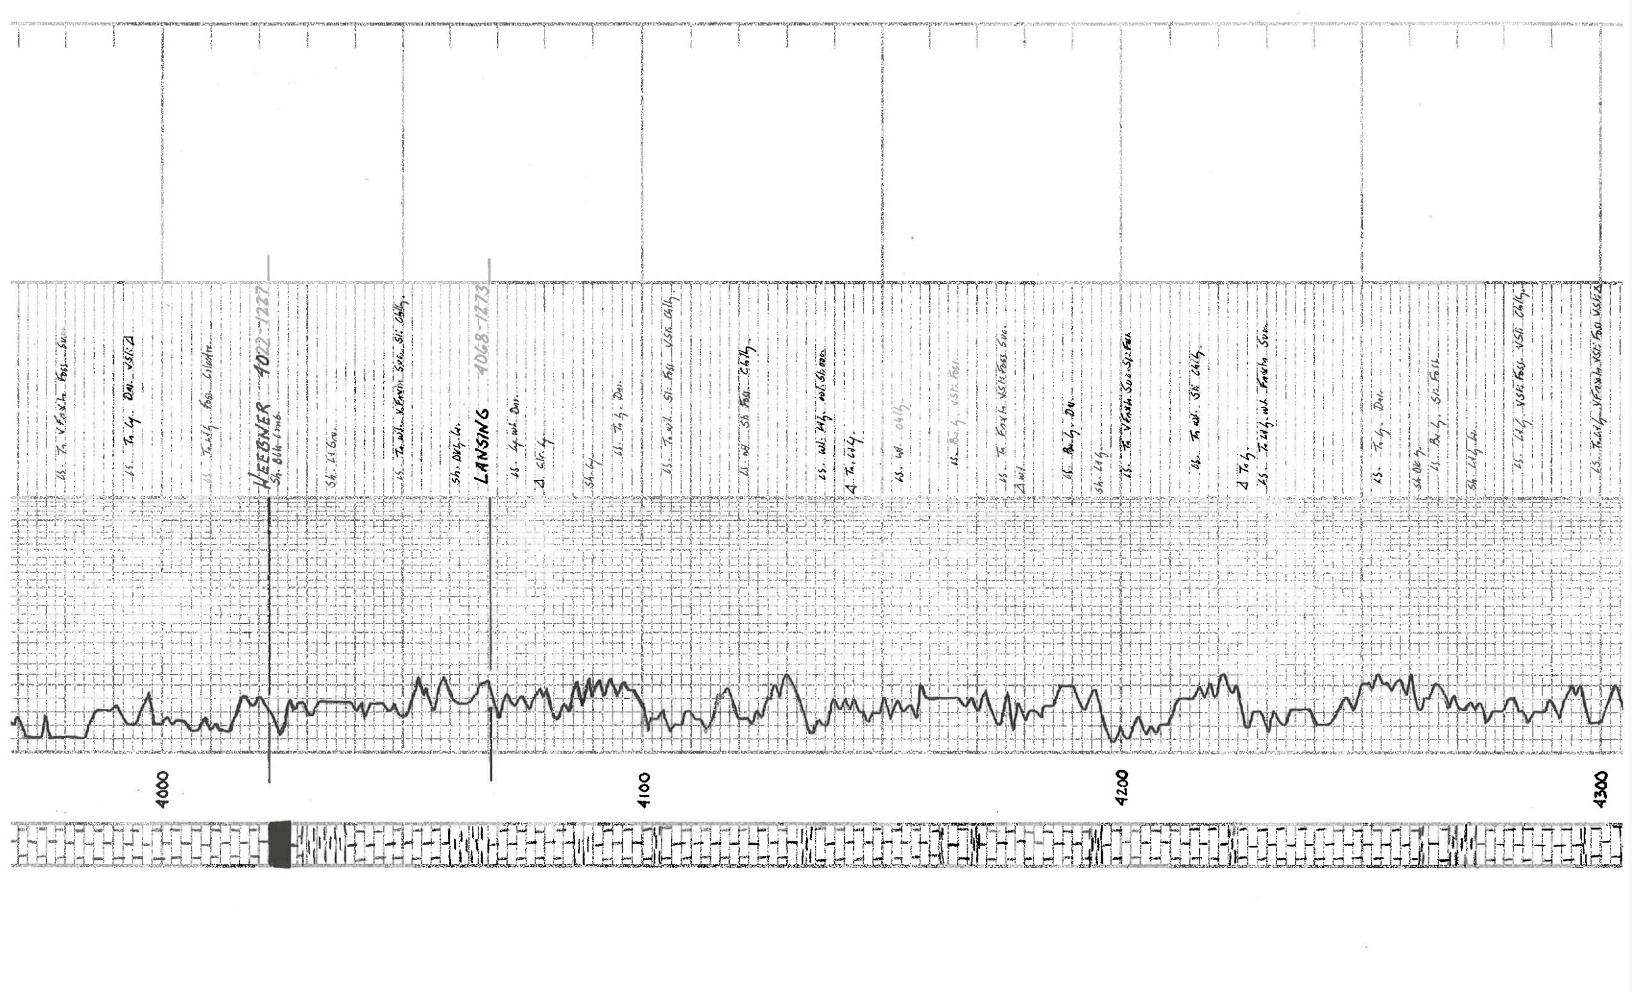

## Tops

| Name             | Тор  | Datum |
|------------------|------|-------|
| ANHYDRITE        | 1909 | +886  |
| BASE ANHYDRITE   | 1984 | +811  |
| HEEBNER          | 4022 | -1227 |
| LANSING          | 4068 | -1273 |
| BASE KANSAS CITY | 4511 | -1716 |
| PAWNEE           | 4610 | -1815 |
| FORT SCOTT       | 4644 | -1849 |
| CHEROKEE         | 4656 | -1861 |
| MORROW SAND      | 4758 | -1963 |
| MISSISSIPPI      | 4783 | -1988 |