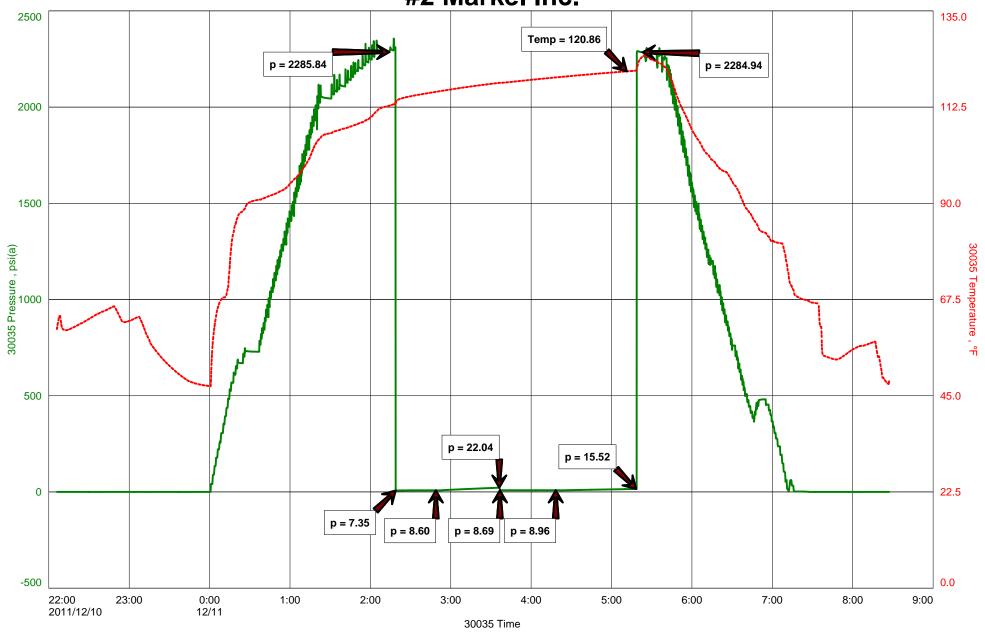

L.D. Drilling Inc. DST # 1 4741-4790' Marrow Sand Start Test Date: 2011/12/10

Final Test Date: 2011/12/11

#2 Markel Inc. Formation: DST # 1 4741-4790' Marrow Sand

Pool: Wildcat Job Number: S0065

#### **General Information**

Company Name L.D. Drilling Inc.

Contact L.D. Davis **Well Name** #2 Markel Inc. Job Number

DST # 1 4741-4790' Marrow Sand Representative Jacob McCallie **Unique Well ID** Surface Location SEC 8-24S-29W Gray County Well Operator L.D.Drilling Inc

**Well License Number** 

Field McQueen **Well Type** Vertical

Report Date

S0065 2011/12/11

Prepared By **Jacob McCallie** 

**Drill Stem Test Test Type** 

**Formation** DST # 1 4741-4790' Marrow Sand **Well Fluid Type** 

01 Oil **Start Test Time Final Test Time**  22:06:00 08:28:00

2011/12/10 **Start Test Date** 

**Final Test Date** 2011/12/11

**Gauge Name** 30035

**Gauge Serial Number** 