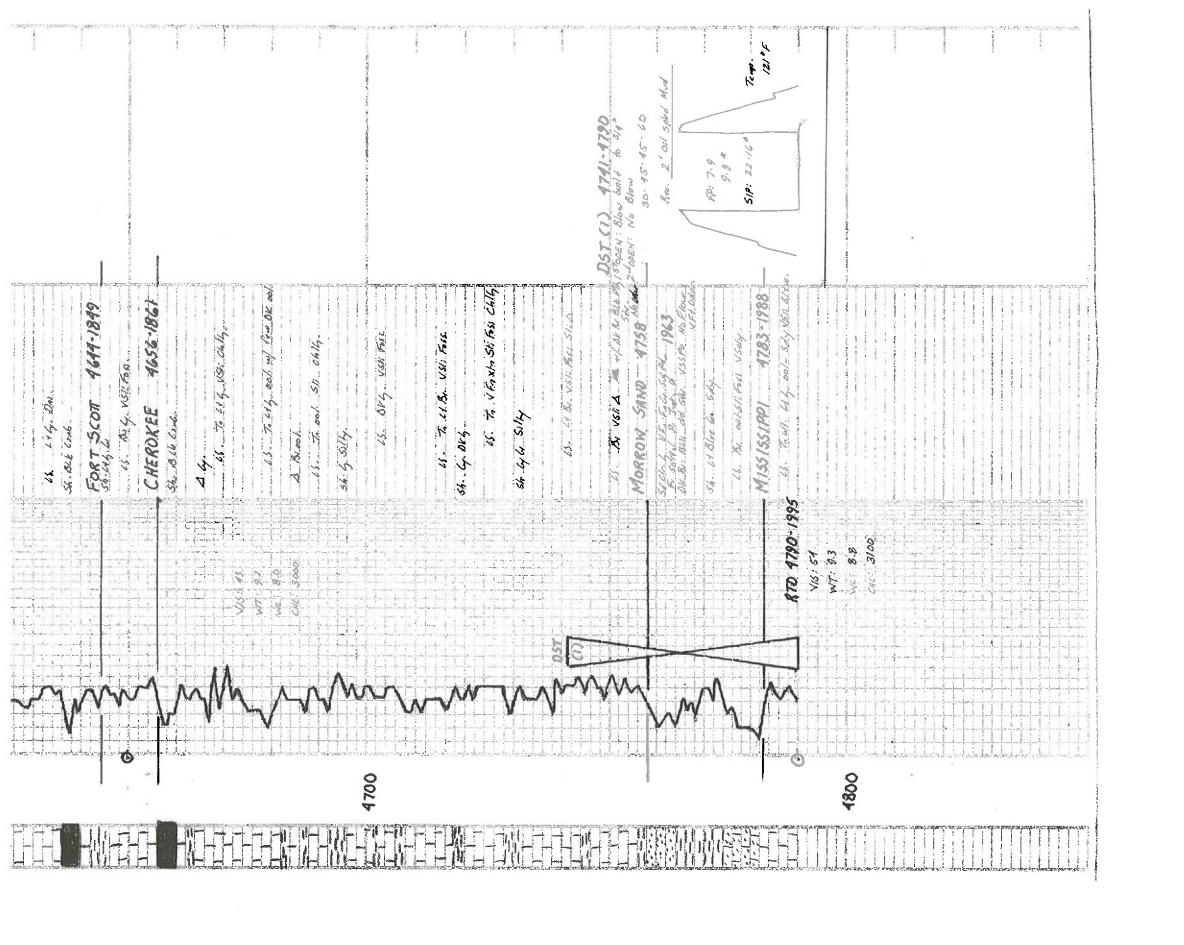

## Tops

| Name             | Тор  | Datum |
|------------------|------|-------|
| ANHYDRITE        | 1909 | +886  |
| BASE ANHYDRITE   | 1984 | +811  |
| HEEBNER          | 4022 | -1227 |
| LANSING          | 4068 | -1273 |
| BASE KANSAS CITY | 4511 | -1716 |
| PAWNEE           | 4610 | -1815 |
| FORT SCOTT       | 4644 | -1849 |
| CHEROKEE         | 4656 | -1861 |
| MORROW SAND      | 4758 | -1963 |
| MISSISSIPPI      | 4783 | -1988 |

L.D. Drilling Inc. DST # 1 4741-4790' Marrow Sand Start Test Date: 2011/12/10

Final Test Date: 2011/12/11

#2 Markel Inc. Formation: DST # 1 4741-4790' Marrow Sand

Pool: Wildcat Job Number: S0065

#### **General Information**

Company Name L.D. Drilling Inc.

Contact L.D. Davis **Well Name** #2 Markel Inc. Job Number

DST # 1 4741-4790' Marrow Sand Representative Jacob McCallie **Unique Well ID** Surface Location SEC 8-24S-29W Gray County Well Operator L.D.Drilling Inc