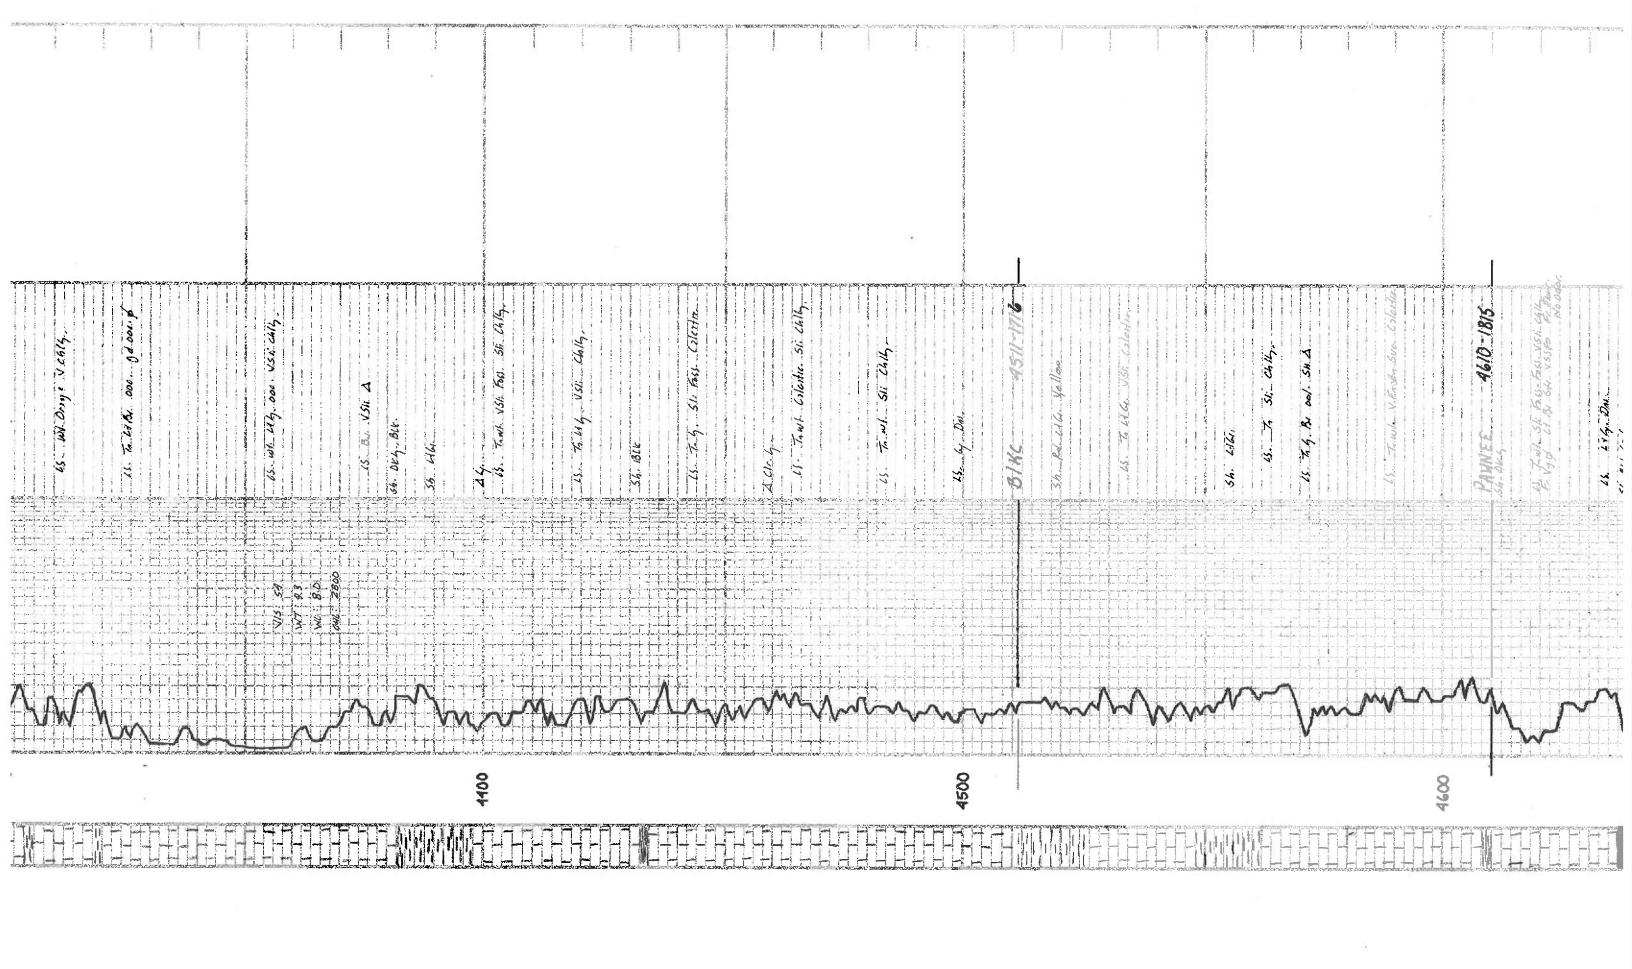

## Tops

| Name             | Тор  | Datum |
|------------------|------|-------|
| ANHYDRITE        | 1909 | +886  |
| BASE ANHYDRITE   | 1984 | +811  |
| HEEBNER          | 4022 | -1227 |
| LANSING          | 4068 | -1273 |
| BASE KANSAS CITY | 4511 | -1716 |
| PAWNEE           | 4610 | -1815 |
| FORT SCOTT       | 4644 | -1849 |
| CHEROKEE         | 4656 | -1861 |
| MORROW SAND      | 4758 | -1963 |
| MISSISSIPPI      | 4783 | -1988 |