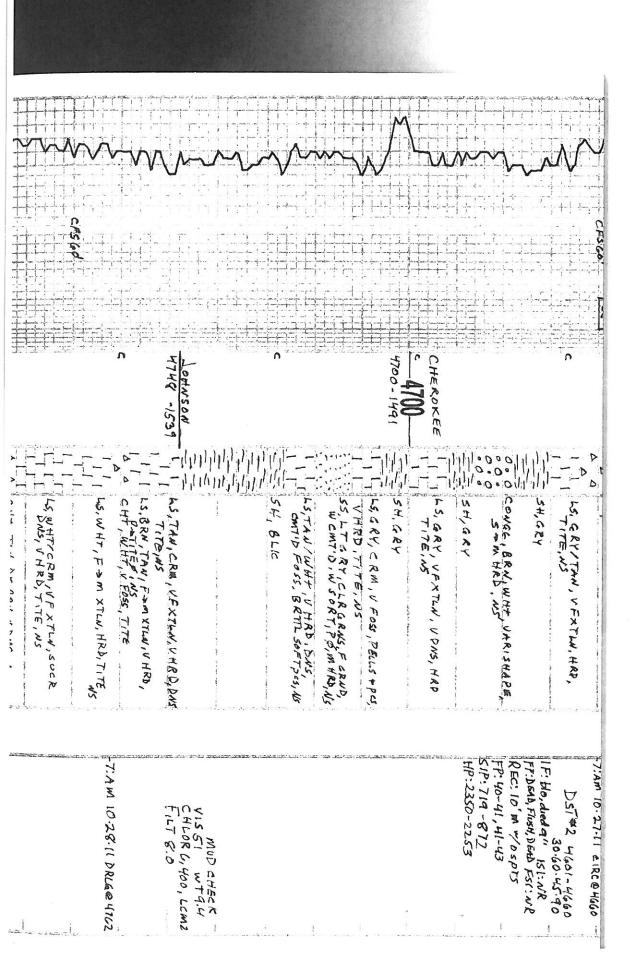

#### **GENERAL INFORMATION:**

Formation: Myric Station

Deviated: Whipstock: Test Type: Conventional Bottom Hole (Reset) No ft (KB)

Time Tool Opened: 13:12:15 Time Test Ended: 19:28:45

Unit No:

Total Depth: 4660.00 ft (KB) (TVD)

7.88 inches Hole Condition: Good KB to GR/CF: Hole Diameter:

11.00 ft

**Bradley Walter** 

Serial #: 8652 Press@RunDepth: Inside

42.67 psig @

4601.00 ft (KB) To 4660.00 ft (KB) (TVD)

4602.00 ft (KB)

2011.10.27

Capacity:

Tester:

Reference Elevations:

8000.00 psig

3209.00 ft (KB)

3198.00 ft (CF)

Start Date: Start Time:

Interval:

2011.10.27 10:16:05

End Date: End Time:

19:28:45

Last Calib.: Time On Btm:

2011.10.27 2011.10.27 @ 13:12:00

Time Off Btm:

2011.10.27 @ 16:59:15

TEST COMMENT: IF: Surface blow, died @ 9 minutes.

ISI: No return. FF: No blow. FSI: No return.

# PRESSURE SUMMARY

| Time   | Pressure | Temp    | Annotation           |
|--------|----------|---------|----------------------|
| (Min.) | (psig)   | (deg F) |                      |
| 0      | 2349.80  | 109.59  | Initial Hydro-static |
| 1      | 40.06    | 108.60  | Open To Flow (1)     |
| 34     | 40.97    | 109.51  | Shut-In(1)           |
| 78     | 718.50   | 110.52  | End Shut-In(1)       |
| 79     | 40.83    | 110.32  | Open To Flow (2)     |
| 139    | 42.67    | 111.45  | Shut-In(2)           |
| 226    | 871.87   | 112.97  | End Shut-In(2)       |
| 228    | 2253.09  | 113.35  | Final Hydro-static   |
|        |          |         |                      |
|        |          |         |                      |
|        |          |         |                      |
|        | 1        |         |                      |

#### Recovery

| Length (ft)                    | Description           | Volume (bbl) |  |  |  |  |
|--------------------------------|-----------------------|--------------|--|--|--|--|
| 10.00                          | mud 100m ( oil spots) | 0.05         |  |  |  |  |
|                                |                       |              |  |  |  |  |
|                                |                       |              |  |  |  |  |
|                                |                       |              |  |  |  |  |
|                                |                       |              |  |  |  |  |
|                                |                       |              |  |  |  |  |
| * Recovery from multiple tests |                       |              |  |  |  |  |