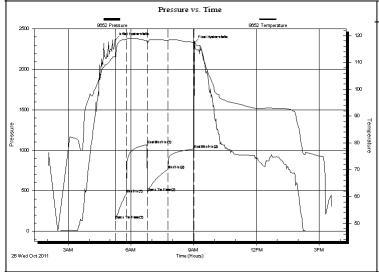

Respectfully, Ted McHenry

Raymond Oil Co, Inc

6-20s-35w Wichita, KS

PO Box 48788 Wichita, KS 67202 GG Smith #1

Job Ticket: 44497

DST#:1

ATTN: Max Lovely

Test Start: 2011.10.26 @ 02:03:00

# **GENERAL INFORMATION:**

Formation: Marmaton

Deviated: No Whipstock: ft (KB) Test Type: Conventional Bottom Hole (Reset)

Time Tool Opened: 05:16:00 Time Test Ended: 15:38:00

Unit No: 40

Tester:

Interval: 4519.00 ft (KB) To 4545.00 ft (KB) (TVD)

Last Calib.: Time On Btm: 2011.10.26 2011.10.26 @ 05:15:45

Start Time:

02:03:05

End Time:

15:38:00

Time Off Btm: 2011.10.26 @ 09:02:45

TEST COMMENT: IF: BOB @ 30 seconds.

ISI: BOB @ 14 min. FF: BOB @ 45 seconds. ISI: 5 inch blow.

# PRESSURE SUMMARY

| Time   | Pressure | Temp    | Annotation           |
|--------|----------|---------|----------------------|
| (Min.) | (psig)   | (deg F) |                      |
| 0      | 2363.05  | 112.07  | Initial Hydro-static |
| 1      | 143.25   | 111.15  | Open To Flow (1)     |
| 32     | 464.26   | 118.51  | Shut-In(1)           |
| 91     | 1069.31  | 118.06  | End Shut-In(1)       |
| 92     | 485.95   | 117.18  | Open To Flow (2)     |
| 151    | 763.21   | 118.26  | Shut-In(2)           |
| 226    | 1015.94  | 117.51  | End Shut-In(2)       |
| 227    | 2330.45  | 117.82  | Final Hydro-static   |
|        |          |         |                      |
|        |          |         |                      |
|        |          |         |                      |
|        |          |         |                      |
|        |          |         |                      |