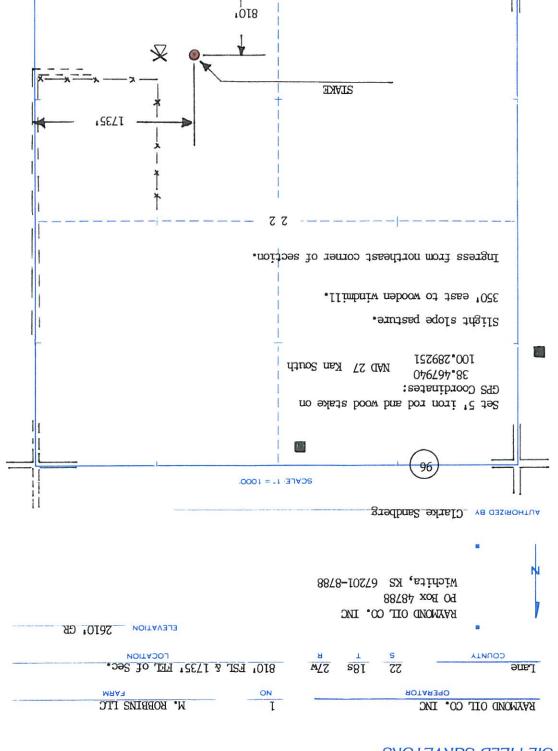

# Max R. Lovely

CLA OLUM

|                                   | DRILLING     | THE AND      | SAMPLE                                                                                                                                                                                                                                                                                                                                                                                                                                                                                                                                                                                                                                                                                                                                                                                                                                                                                                                                                                                                                                                                                                                                                                                                                                                                                                                                                                                                                                                                                                                                                                                                                                                                                                                                                                                                                                                                                                                                                                                                                                                                                                                         | LUG          |              |          |
|-----------------------------------|--------------|--------------|--------------------------------------------------------------------------------------------------------------------------------------------------------------------------------------------------------------------------------------------------------------------------------------------------------------------------------------------------------------------------------------------------------------------------------------------------------------------------------------------------------------------------------------------------------------------------------------------------------------------------------------------------------------------------------------------------------------------------------------------------------------------------------------------------------------------------------------------------------------------------------------------------------------------------------------------------------------------------------------------------------------------------------------------------------------------------------------------------------------------------------------------------------------------------------------------------------------------------------------------------------------------------------------------------------------------------------------------------------------------------------------------------------------------------------------------------------------------------------------------------------------------------------------------------------------------------------------------------------------------------------------------------------------------------------------------------------------------------------------------------------------------------------------------------------------------------------------------------------------------------------------------------------------------------------------------------------------------------------------------------------------------------------------------------------------------------------------------------------------------------------|--------------|--------------|----------|
| Raymond (<br>G.G.Smith<br>Wildcat | #1           |              | and the same of the control of the c | 3209         | EVA TOMS     | - 1 /t-a |
| 6 Wichita                         | SW SE<br>20  | KS 35W       |                                                                                                                                                                                                                                                                                                                                                                                                                                                                                                                                                                                                                                                                                                                                                                                                                                                                                                                                                                                                                                                                                                                                                                                                                                                                                                                                                                                                                                                                                                                                                                                                                                                                                                                                                                                                                                                                                                                                                                                                                                                                                                                                | 3198<br>KB   |              |          |
| THE TRACTOR H2 Rig                | 2            |              |                                                                                                                                                                                                                                                                                                                                                                                                                                                                                                                                                                                                                                                                                                                                                                                                                                                                                                                                                                                                                                                                                                                                                                                                                                                                                                                                                                                                                                                                                                                                                                                                                                                                                                                                                                                                                                                                                                                                                                                                                                                                                                                                | 85           | '8€268'      | a stanta |
| 10-19-2011                        |              | 30-11        |                                                                                                                                                                                                                                                                                                                                                                                                                                                                                                                                                                                                                                                                                                                                                                                                                                                                                                                                                                                                                                                                                                                                                                                                                                                                                                                                                                                                                                                                                                                                                                                                                                                                                                                                                                                                                                                                                                                                                                                                                                                                                                                                |              | 472" e       |          |
| 5196                              | 5            | 198          |                                                                                                                                                                                                                                                                                                                                                                                                                                                                                                                                                                                                                                                                                                                                                                                                                                                                                                                                                                                                                                                                                                                                                                                                                                                                                                                                                                                                                                                                                                                                                                                                                                                                                                                                                                                                                                                                                                                                                                                                                                                                                                                                |              |              |          |
| 3388                              |              | Chem         |                                                                                                                                                                                                                                                                                                                                                                                                                                                                                                                                                                                                                                                                                                                                                                                                                                                                                                                                                                                                                                                                                                                                                                                                                                                                                                                                                                                                                                                                                                                                                                                                                                                                                                                                                                                                                                                                                                                                                                                                                                                                                                                                | MICRO        | D, DIN       | D        |
|                                   |              |              |                                                                                                                                                                                                                                                                                                                                                                                                                                                                                                                                                                                                                                                                                                                                                                                                                                                                                                                                                                                                                                                                                                                                                                                                                                                                                                                                                                                                                                                                                                                                                                                                                                                                                                                                                                                                                                                                                                                                                                                                                                                                                                                                |              |              |          |
| Base Anhydrite                    | 2341         | 2342         | 867                                                                                                                                                                                                                                                                                                                                                                                                                                                                                                                                                                                                                                                                                                                                                                                                                                                                                                                                                                                                                                                                                                                                                                                                                                                                                                                                                                                                                                                                                                                                                                                                                                                                                                                                                                                                                                                                                                                                                                                                                                                                                                                            | 879          | 879          |          |
| Stotler                           | 3574<br>3976 | 3574         | -365                                                                                                                                                                                                                                                                                                                                                                                                                                                                                                                                                                                                                                                                                                                                                                                                                                                                                                                                                                                                                                                                                                                                                                                                                                                                                                                                                                                                                                                                                                                                                                                                                                                                                                                                                                                                                                                                                                                                                                                                                                                                                                                           | -348         | -336<br>-754 |          |
| Heebner<br>Lansing                | 4028         | 3991<br>4038 | -782<br>-829                                                                                                                                                                                                                                                                                                                                                                                                                                                                                                                                                                                                                                                                                                                                                                                                                                                                                                                                                                                                                                                                                                                                                                                                                                                                                                                                                                                                                                                                                                                                                                                                                                                                                                                                                                                                                                                                                                                                                                                                                                                                                                                   | -768<br>-820 | -734<br>-804 |          |
| Stark                             | 4353         | ABS          | 929                                                                                                                                                                                                                                                                                                                                                                                                                                                                                                                                                                                                                                                                                                                                                                                                                                                                                                                                                                                                                                                                                                                                                                                                                                                                                                                                                                                                                                                                                                                                                                                                                                                                                                                                                                                                                                                                                                                                                                                                                                                                                                                            | -1135        | -1113        |          |
| Marmaton                          | 4526         | 4526         | -1317                                                                                                                                                                                                                                                                                                                                                                                                                                                                                                                                                                                                                                                                                                                                                                                                                                                                                                                                                                                                                                                                                                                                                                                                                                                                                                                                                                                                                                                                                                                                                                                                                                                                                                                                                                                                                                                                                                                                                                                                                                                                                                                          | -1320        | -1296        |          |
| Pawnee                            | 4608         | 4613         | -1404                                                                                                                                                                                                                                                                                                                                                                                                                                                                                                                                                                                                                                                                                                                                                                                                                                                                                                                                                                                                                                                                                                                                                                                                                                                                                                                                                                                                                                                                                                                                                                                                                                                                                                                                                                                                                                                                                                                                                                                                                                                                                                                          | -1415        | -1384        |          |
| Myric Station                     | 4638         | 4648         | -1439                                                                                                                                                                                                                                                                                                                                                                                                                                                                                                                                                                                                                                                                                                                                                                                                                                                                                                                                                                                                                                                                                                                                                                                                                                                                                                                                                                                                                                                                                                                                                                                                                                                                                                                                                                                                                                                                                                                                                                                                                                                                                                                          | -1454        | -1416        |          |
| Fort Scott                        | 4652         | 4663         | -1454                                                                                                                                                                                                                                                                                                                                                                                                                                                                                                                                                                                                                                                                                                                                                                                                                                                                                                                                                                                                                                                                                                                                                                                                                                                                                                                                                                                                                                                                                                                                                                                                                                                                                                                                                                                                                                                                                                                                                                                                                                                                                                                          | -1468        | -1436        |          |
| Cherokee                          | 4700         | 4693         | -1484                                                                                                                                                                                                                                                                                                                                                                                                                                                                                                                                                                                                                                                                                                                                                                                                                                                                                                                                                                                                                                                                                                                                                                                                                                                                                                                                                                                                                                                                                                                                                                                                                                                                                                                                                                                                                                                                                                                                                                                                                                                                                                                          | -1502        | -1466        |          |

4738

4786 4874

4976

-1529

-1577

-1665 -1767

-1502 -1544

-1596

-1690

-1852

-1512

-1560

-1638

-1762

Woolsey W R Wells #1 NW NW SW 7-20-35W Raymond Holstein #1 NE Ne SW NW 12-20-36W

Johnson