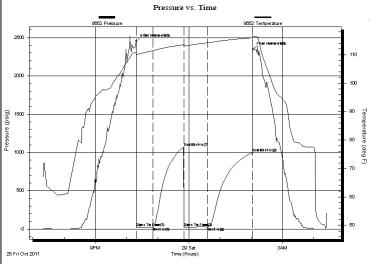

# **GENERAL INFORMATION:**

Formation: Marmaton

Deviated: No Whipstock: ft (KB) Test Type: Conventional Bottom Hole (Reset)

Time Tool Opened: 05:16:00 Time Test Ended: 15:38:00

Unit No: 40

Tester:

Interval: 4519.00 ft (KB) To 4545.00 ft (KB) (TVD)

Last Calib.: Time On Btm: 2011.10.26 2011.10.26 @ 05:15:45

Start Time:

02:03:05

End Time:

15:38:00

Time Off Btm: 2011.10.26 @ 09:02:45

TEST COMMENT: IF: BOB @ 30 seconds.

ISI: BOB @ 14 min. FF: BOB @ 45 seconds. ISI: 5 inch blow.

# PRESSURE SUMMARY

| Time   | Pressure | Temp    | Annotation           |
|--------|----------|---------|----------------------|
| (Min.) | (psig)   | (deg F) |                      |
| 0      | 2363.05  | 112.07  | Initial Hydro-static |
| 1      | 143.25   | 111.15  | Open To Flow (1)     |
| 32     | 464.26   | 118.51  | Shut-In(1)           |
| 91     | 1069.31  | 118.06  | End Shut-In(1)       |
| 92     | 485.95   | 117.18  | Open To Flow (2)     |
| 151    | 763.21   | 118.26  | Shut-In(2)           |
| 226    | 1015.94  | 117.51  | End Shut-In(2)       |
| 227    | 2330.45  | 117.82  | Final Hydro-static   |
|        |          |         |                      |
|        |          |         |                      |
|        |          |         |                      |
|        |          |         |                      |
|        |          |         |                      |