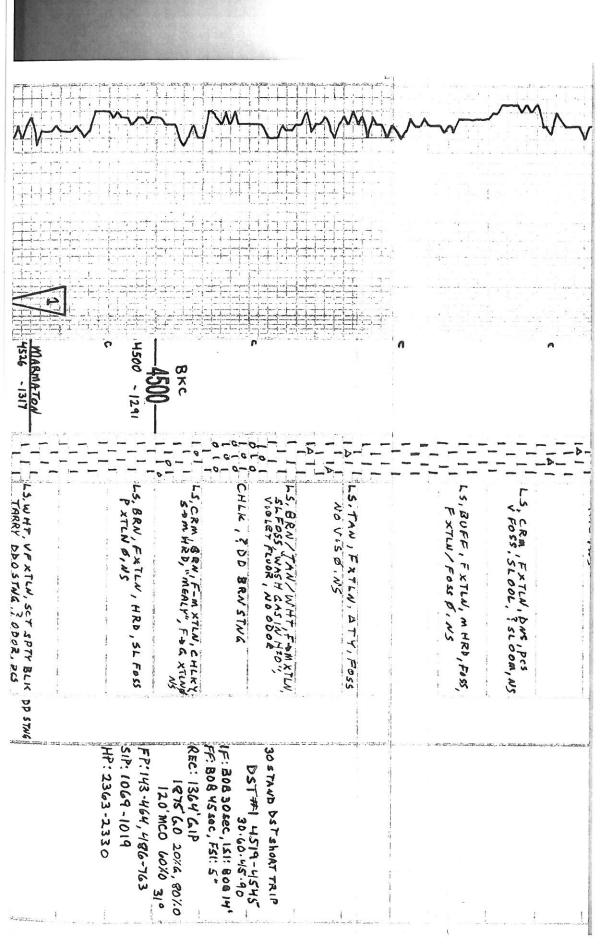

# **GENERAL INFORMATION:**

Formation: Marmaton

Deviated: No Whipstock: ft (KB) Test Type: Conventional Bottom Hole (Reset)

Time Tool Opened: 05:16:00 Time Test Ended: 15:38:00

Unit No: 40

Tester:

Interval: 4519.00 ft (KB) To 4545.00 ft (KB) (TVD)

Reference Elevations:

3209.00 ft (KB)

Total Depth: 4445.00 ft (KB) (TVD)

3198.00 ft (CF)

Hole Diameter:

7.88 inches Hole Condition: Good

KB to GR/CF: 11.00 ft

Serial #: 8652 Press@RunDepth: Inside

763.21 psig @

4520.00 ft (KB)

Capacity:

8000.00 psig

Start Date:

2011.10.26

End Date:

2011.10.26

Last Calib.: Time On Btm: 2011.10.26 2011.10.26 @ 05:15:45

Start Time:

02:03:05

End Time:

15:38:00

Time Off Btm: 2011.10.26 @ 09:02:45

TEST COMMENT: IF: BOB @ 30 seconds.

ISI: BOB @ 14 min. FF: BOB @ 45 seconds. ISI: 5 inch blow.

# PRESSURE SUMMARY

| Time   | Pressure | Temp    | Annotation           |
|--------|----------|---------|----------------------|
| (Min.) | (psig)   | (deg F) |                      |
| 0      | 2363.05  | 112.07  | Initial Hydro-static |
| 1      | 143.25   | 111.15  | Open To Flow (1)     |
| 32     | 464.26   | 118.51  | Shut-In(1)           |
| 91     | 1069.31  | 118.06  | End Shut-In(1)       |
| 92     | 485.95   | 117.18  | Open To Flow (2)     |
| 151    | 763.21   | 118.26  | Shut-In(2)           |
| 226    | 1015.94  | 117.51  | End Shut-In(2)       |
| 227    | 2330.45  | 117.82  | Final Hydro-static   |
|        |          |         |                      |
|        |          |         |                      |
|        |          |         |                      |
|        |          |         |                      |
|        |          |         |                      |

#### Recovery

| Length (ft)                    | Description | Volume (bbl) |  |  |  |  |
|--------------------------------|-------------|--------------|--|--|--|--|
| 120.00                         | mco 40m 60o | 0.59         |  |  |  |  |
| 1875.00                        | go 20g 80o  | 24.83        |  |  |  |  |
| 0.00                           | 1364 GIP    | 0.00         |  |  |  |  |
|                                |             |              |  |  |  |  |
|                                |             |              |  |  |  |  |
|                                |             |              |  |  |  |  |
| * Recovery from multiple tests |             |              |  |  |  |  |