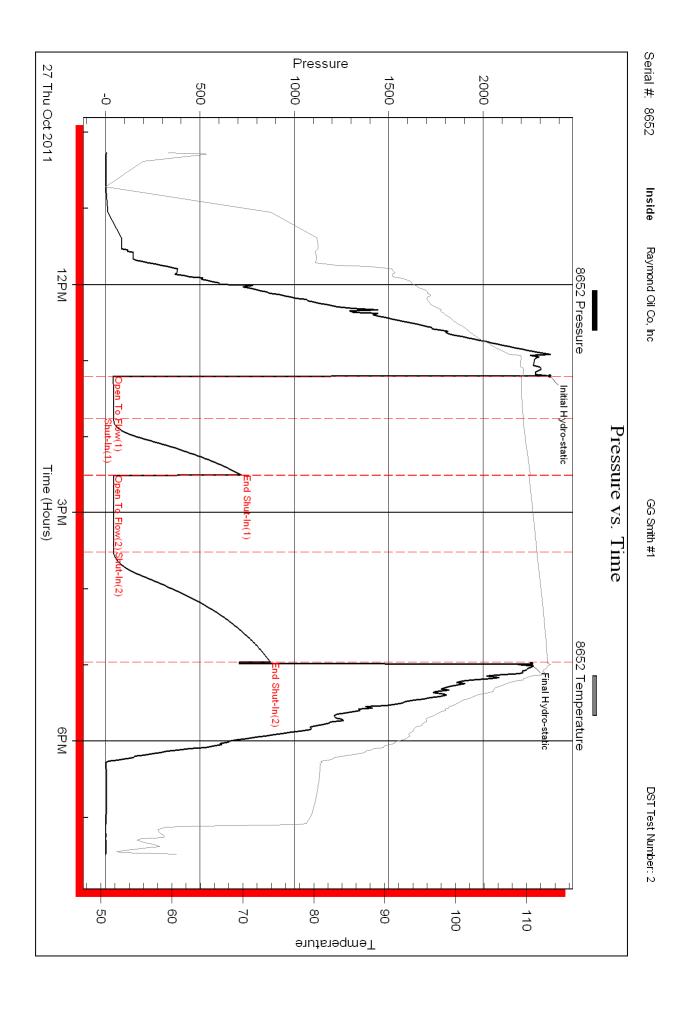

Trilobite Testing, Inc

Ref. No.

44497

Printed: 2011.11.15 @ 15:10:50

Raymond Oil Co, Inc

6-20s-35w Wichita, KS

PO Box 48788 Wichita, KS 67202 GG Smith #1 Job Ticket: 44498

DST#: 2

#### **GENERAL INFORMATION:**

Formation: Myric Station

Deviated: Whipstock: Test Type: Conventional Bottom Hole (Reset) No ft (KB)

Time Tool Opened: 13:12:15 Time Test Ended: 19:28:45

Unit No:

Total Depth: 4660.00 ft (KB) (TVD)

2011.10.27 10:16:05

End Date: End Time:

19:28:45

Last Calib.: Time On Btm:

2011.10.27 2011.10.27 @ 13:12:00

Time Off Btm:

2011.10.27 @ 16:59:15

TEST COMMENT: IF: Surface blow, died @ 9 minutes.

ISI: No return. FF: No blow. FSI: No return.

# PRESSURE SUMMARY

| Time   | Pressure | Temp    | Annotation           |
|--------|----------|---------|----------------------|
| (Min.) | (psig)   | (deg F) |                      |
| 0      | 2349.80  | 109.59  | Initial Hydro-static |
| 1      | 40.06    | 108.60  | Open To Flow (1)     |
| 34     | 40.97    | 109.51  | Shut-In(1)           |
| 78     | 718.50   | 110.52  | End Shut-In(1)       |
| 79     | 40.83    | 110.32  | Open To Flow (2)     |
| 139    | 42.67    | 111.45  | Shut-In(2)           |
| 226    | 871.87   | 112.97  | End Shut-In(2)       |
| 228    | 2253.09  | 113.35  | Final Hydro-static   |
|        |          |         |                      |
|        |          |         |                      |
|        |          |         |                      |
|        | 1        |         |                      |