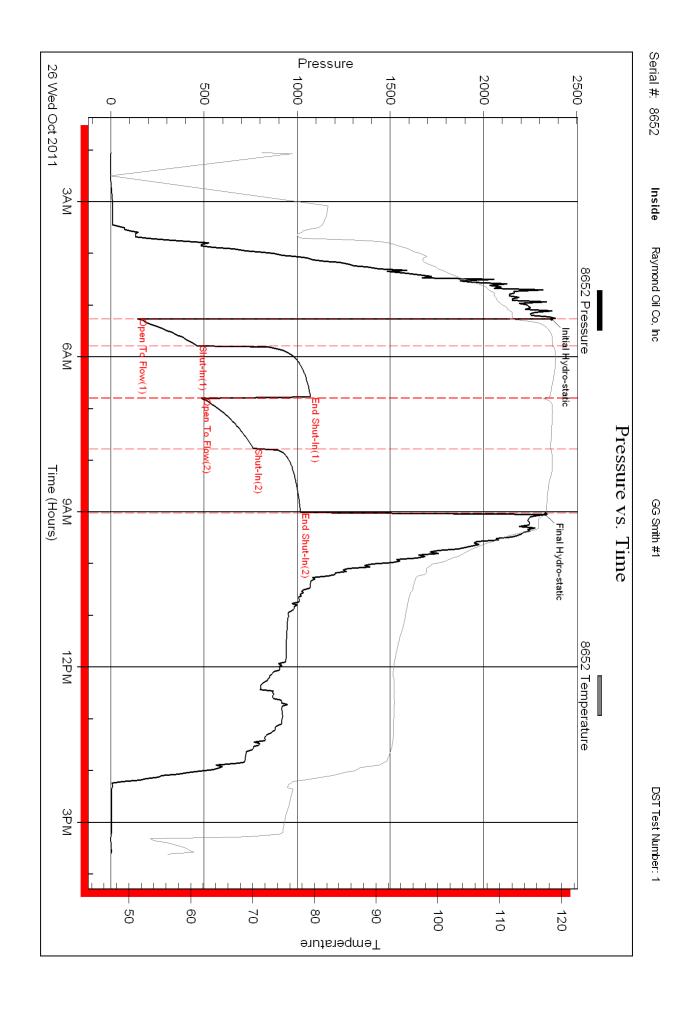

Respectfully, Ted McHenry

Raymond Oil Co, Inc

6-20s-35w Wichita, KS

PO Box 48788 Wichita, KS 67202 GG Smith #1

Job Ticket: 44497

DST#:1

ATTN: Max Lovely

Test Start: 2011.10.26 @ 02:03:00

# **GENERAL INFORMATION:**

Formation: Marmaton

Deviated: No Whipstock: ft (KB) Test Type: Conventional Bottom Hole (Reset)

Time Tool Opened: 05:16:00 Time Test Ended: 15:38:00

Unit No: 40

Tester:

Interval: 4519.00 ft (KB) To 4545.00 ft (KB) (TVD)

Last Calib.: Time On Btm: 2011.10.26 2011.10.26 @ 05:15:45

Start Time:

02:03:05

End Time:

15:38:00

Time Off Btm: 2011.10.26 @ 09:02:45

TEST COMMENT: IF: BOB @ 30 seconds.

ISI: BOB @ 14 min. FF: BOB @ 45 seconds. ISI: 5 inch blow.

# PRESSURE SUMMARY

| Time   | Pressure | Temp    | Annotation           |
|--------|----------|---------|----------------------|
| (Min.) | (psig)   | (deg F) |                      |
| 0      | 2363.05  | 112.07  | Initial Hydro-static |
| 1      | 143.25   | 111.15  | Open To Flow (1)     |
| 32     | 464.26   | 118.51  | Shut-In(1)           |
| 91     | 1069.31  | 118.06  | End Shut-In(1)       |
| 92     | 485.95   | 117.18  | Open To Flow (2)     |
| 151    | 763.21   | 118.26  | Shut-In(2)           |
| 226    | 1015.94  | 117.51  | End Shut-In(2)       |
| 227    | 2330.45  | 117.82  | Final Hydro-static   |
|        |          |         |                      |
|        |          |         |                      |
|        |          |         |                      |
|        |          |         |                      |
|        |          |         |                      |