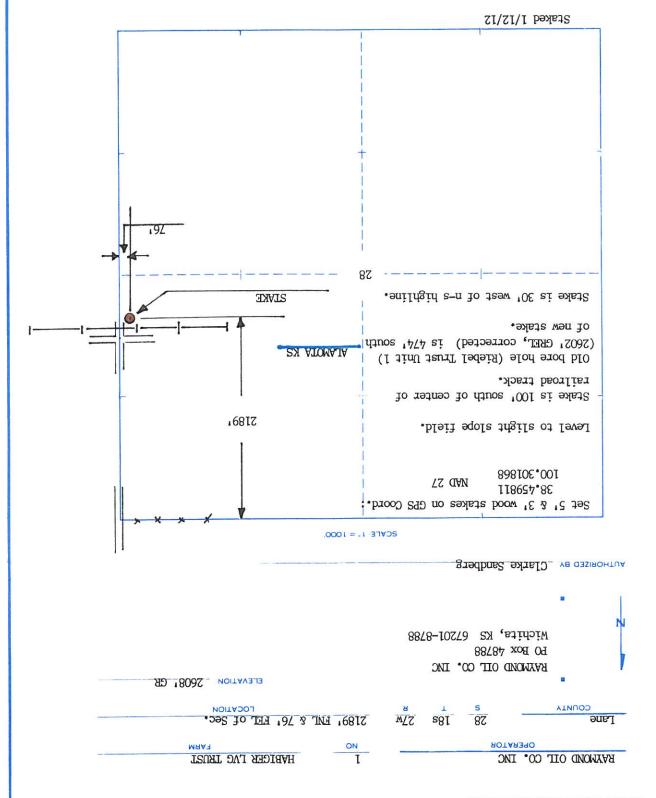

# WELL COMPLETION FORM WELL HISTORY - DESCRIPTION OF WELL & LEASE

| OPERATOR: License #                          |            |                    | API No. 15                                       |                           |                       |
|----------------------------------------------|------------|--------------------|--------------------------------------------------|---------------------------|-----------------------|
| Name:                                        |            |                    | Spot Description:                                |                           |                       |
| Address 1:                                   |            |                    | SecTwpS. R                                       |                           |                       |
| Address 2:                                   |            |                    | F6                                               | eet from North /          | South Line of Section |
| City:                                        | State: Z   | ip:+               | Fe                                               | eet from East /           | West Line of Section  |
| Contact Person:                              |            |                    | Footages Calculated from I                       | Nearest Outside Section C | Corner:               |
| Phone: ()                                    |            |                    | □ NE □ NW                                        | V □SE □SW                 |                       |
| CONTRACTOR: License #                        |            |                    | GPS Location: Lat:                               | , Long: _                 |                       |
| Name:                                        |            |                    |                                                  | (e.g. xx.xxxxx)           | (e.gxxx.xxxxx)        |
| Wellsite Geologist:                          |            |                    | Datum: NAD27                                     | NAD83 WGS84               |                       |
| Purchaser:                                   |            |                    | County:                                          |                           |                       |
| Designate Type of Completion:                |            |                    | Lease Name:                                      | W                         | /ell #:               |
|                                              | e-Entry    | Workover           | Field Name:                                      |                           |                       |
|                                              | _          |                    | Producing Formation:                             |                           |                       |
| ☐ Oil ☐ WSW                                  | ☐ SWD      | ☐ SIOW             | Elevation: Ground: Kelly Bushing:                |                           |                       |
| ☐ Gas ☐ D&A ☐ ENHR ☐ SIGW ☐ GSW ☐ Temp. Abd. |            |                    | Total Vertical Depth: Plug Back Total Depth:     |                           |                       |
| CM (Coal Bed Methane)                        |            |                    | Amount of Surface Pipe Set and Cemented at: Feet |                           |                       |
| Cathodic Other (Core, Expl., etc.):          |            |                    | Multiple Stage Cementing                         | Collar Used? Yes          | No                    |
| If Workover/Re-entry: Old Well I             |            |                    | If yes, show depth set:                          |                           | Feet                  |
| Operator:                                    |            |                    | If Alternate II completion, c                    | cement circulated from:   |                       |
| Well Name:                                   |            |                    | feet depth to:                                   | w/                        | sx cmt.               |
| Original Comp. Date:                         |            |                    |                                                  |                           |                       |
| Deepening Re-perf                            | •          | NHR Conv. to SWD   | Drilling Fluid Managemer                         | nt Plan                   |                       |
| ☐ Plug Back                                  | Conv. to G |                    | (Data must be collected from the                 |                           |                       |
| Commingled                                   | Pormit #:  |                    | Chloride content:                                | ppm Fluid volume          | e: bbls               |
| Dual Completion                              |            |                    | Dewatering method used: _                        |                           |                       |
| SWD                                          |            |                    | Location of fluid disposal if                    | hauled offsite            |                       |
| ☐ ENHR                                       |            |                    | 1                                                |                           |                       |
| GSW                                          | Permit #:  |                    | Operator Name:                                   |                           |                       |
| _ <del>_</del>                               |            |                    | Lease Name:                                      | License #:_               |                       |
| Spud Date or Date R                          | eached TD  | Completion Date or | Quarter Sec                                      | TwpS. R                   | East _ West           |
| Recompletion Date                            |            | Recompletion Date  | County:                                          | Permit #:                 |                       |

January 17, 2012

Ted McHenry Raymond Oil Company, Inc. PO BOX 48788 WICHITA, KS 67202-1822

Re: ACO1 API 15-203-20167-00-00 G & G Smith 1 SE/4 Sec.06-20S-35W Wichita County, Kansas