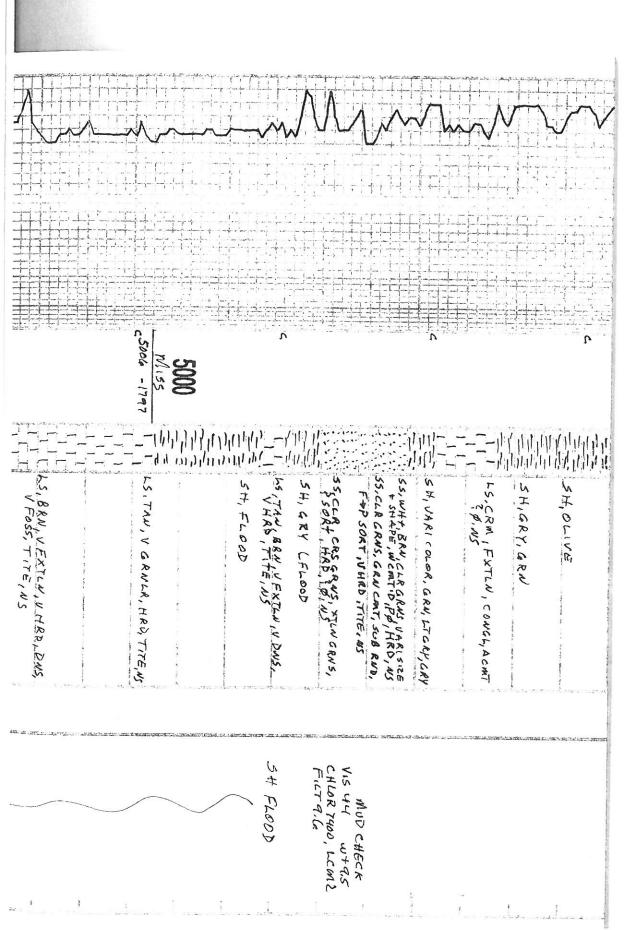

# Max R. Lovely

CLA OLUM

|                                   | DRILLING     | THE AND      | SAMPLE                                                                                                                                                                                                                                                                                                                                                                                                                                                                                                                                                                                                                                                                                                                                                                                                                                                                                                                                                                                                                                                                                                                                                                                                                                                                                                                                                                                                                                                                                                                                                                                                                                                                                                                                                                                                                                                                                                                                                                                                                                                                                                                         | LUG          |              |          |
|-----------------------------------|--------------|--------------|--------------------------------------------------------------------------------------------------------------------------------------------------------------------------------------------------------------------------------------------------------------------------------------------------------------------------------------------------------------------------------------------------------------------------------------------------------------------------------------------------------------------------------------------------------------------------------------------------------------------------------------------------------------------------------------------------------------------------------------------------------------------------------------------------------------------------------------------------------------------------------------------------------------------------------------------------------------------------------------------------------------------------------------------------------------------------------------------------------------------------------------------------------------------------------------------------------------------------------------------------------------------------------------------------------------------------------------------------------------------------------------------------------------------------------------------------------------------------------------------------------------------------------------------------------------------------------------------------------------------------------------------------------------------------------------------------------------------------------------------------------------------------------------------------------------------------------------------------------------------------------------------------------------------------------------------------------------------------------------------------------------------------------------------------------------------------------------------------------------------------------|--------------|--------------|----------|
| Raymond (<br>G.G.Smith<br>Wildcat | #1           |              | and the same of the control of the c | 3209         | EVA TOMS     | - 1 /t-a |
| 6 Wichita                         | SW SE<br>20  | KS 35W       |                                                                                                                                                                                                                                                                                                                                                                                                                                                                                                                                                                                                                                                                                                                                                                                                                                                                                                                                                                                                                                                                                                                                                                                                                                                                                                                                                                                                                                                                                                                                                                                                                                                                                                                                                                                                                                                                                                                                                                                                                                                                                                                                | 3198<br>KB   |              |          |
| THE TRACTOR H2 Rig                | 2            |              |                                                                                                                                                                                                                                                                                                                                                                                                                                                                                                                                                                                                                                                                                                                                                                                                                                                                                                                                                                                                                                                                                                                                                                                                                                                                                                                                                                                                                                                                                                                                                                                                                                                                                                                                                                                                                                                                                                                                                                                                                                                                                                                                | 85           | '8€268'      | a stanta |
| 10-19-2011                        |              | 30-11        |                                                                                                                                                                                                                                                                                                                                                                                                                                                                                                                                                                                                                                                                                                                                                                                                                                                                                                                                                                                                                                                                                                                                                                                                                                                                                                                                                                                                                                                                                                                                                                                                                                                                                                                                                                                                                                                                                                                                                                                                                                                                                                                                |              | 472" e       |          |
| 5196                              | 5            | 198          |                                                                                                                                                                                                                                                                                                                                                                                                                                                                                                                                                                                                                                                                                                                                                                                                                                                                                                                                                                                                                                                                                                                                                                                                                                                                                                                                                                                                                                                                                                                                                                                                                                                                                                                                                                                                                                                                                                                                                                                                                                                                                                                                |              |              |          |
| 3388                              |              | Chem         |                                                                                                                                                                                                                                                                                                                                                                                                                                                                                                                                                                                                                                                                                                                                                                                                                                                                                                                                                                                                                                                                                                                                                                                                                                                                                                                                                                                                                                                                                                                                                                                                                                                                                                                                                                                                                                                                                                                                                                                                                                                                                                                                | MICRO        | D, DIN       | D        |
|                                   |              |              |                                                                                                                                                                                                                                                                                                                                                                                                                                                                                                                                                                                                                                                                                                                                                                                                                                                                                                                                                                                                                                                                                                                                                                                                                                                                                                                                                                                                                                                                                                                                                                                                                                                                                                                                                                                                                                                                                                                                                                                                                                                                                                                                |              |              |          |
| Base Anhydrite                    | 2341         | 2342         | 867                                                                                                                                                                                                                                                                                                                                                                                                                                                                                                                                                                                                                                                                                                                                                                                                                                                                                                                                                                                                                                                                                                                                                                                                                                                                                                                                                                                                                                                                                                                                                                                                                                                                                                                                                                                                                                                                                                                                                                                                                                                                                                                            | 879          | 879          |          |
| Stotler                           | 3574<br>3976 | 3574         | -365                                                                                                                                                                                                                                                                                                                                                                                                                                                                                                                                                                                                                                                                                                                                                                                                                                                                                                                                                                                                                                                                                                                                                                                                                                                                                                                                                                                                                                                                                                                                                                                                                                                                                                                                                                                                                                                                                                                                                                                                                                                                                                                           | -348         | -336<br>-754 |          |
| Heebner<br>Lansing                | 4028         | 3991<br>4038 | -782<br>-829                                                                                                                                                                                                                                                                                                                                                                                                                                                                                                                                                                                                                                                                                                                                                                                                                                                                                                                                                                                                                                                                                                                                                                                                                                                                                                                                                                                                                                                                                                                                                                                                                                                                                                                                                                                                                                                                                                                                                                                                                                                                                                                   | -768<br>-820 | -734<br>-804 |          |
| Stark                             | 4353         | ABS          | 929                                                                                                                                                                                                                                                                                                                                                                                                                                                                                                                                                                                                                                                                                                                                                                                                                                                                                                                                                                                                                                                                                                                                                                                                                                                                                                                                                                                                                                                                                                                                                                                                                                                                                                                                                                                                                                                                                                                                                                                                                                                                                                                            | -1135        | -1113        |          |
| Marmaton                          | 4526         | 4526         | -1317                                                                                                                                                                                                                                                                                                                                                                                                                                                                                                                                                                                                                                                                                                                                                                                                                                                                                                                                                                                                                                                                                                                                                                                                                                                                                                                                                                                                                                                                                                                                                                                                                                                                                                                                                                                                                                                                                                                                                                                                                                                                                                                          | -1320        | -1296        |          |
| Pawnee                            | 4608         | 4613         | -1404                                                                                                                                                                                                                                                                                                                                                                                                                                                                                                                                                                                                                                                                                                                                                                                                                                                                                                                                                                                                                                                                                                                                                                                                                                                                                                                                                                                                                                                                                                                                                                                                                                                                                                                                                                                                                                                                                                                                                                                                                                                                                                                          | -1415        | -1384        |          |
| Myric Station                     | 4638         | 4648         | -1439                                                                                                                                                                                                                                                                                                                                                                                                                                                                                                                                                                                                                                                                                                                                                                                                                                                                                                                                                                                                                                                                                                                                                                                                                                                                                                                                                                                                                                                                                                                                                                                                                                                                                                                                                                                                                                                                                                                                                                                                                                                                                                                          | -1454        | -1416        |          |
| Fort Scott                        | 4652         | 4663         | -1454                                                                                                                                                                                                                                                                                                                                                                                                                                                                                                                                                                                                                                                                                                                                                                                                                                                                                                                                                                                                                                                                                                                                                                                                                                                                                                                                                                                                                                                                                                                                                                                                                                                                                                                                                                                                                                                                                                                                                                                                                                                                                                                          | -1468        | -1436        |          |
| Cherokee                          | 4700         | 4693         | -1484                                                                                                                                                                                                                                                                                                                                                                                                                                                                                                                                                                                                                                                                                                                                                                                                                                                                                                                                                                                                                                                                                                                                                                                                                                                                                                                                                                                                                                                                                                                                                                                                                                                                                                                                                                                                                                                                                                                                                                                                                                                                                                                          | -1502        | -1466        |          |

4738

4786 4874

4976

-1529

-1577

-1665 -1767

-1502 -1544

-1596

-1690

-1852

-1512

-1560

-1638

-1762

Woolsey W R Wells #1 NW NW SW 7-20-35W Raymond Holstein #1 NE Ne SW NW 12-20-36W

Johnson