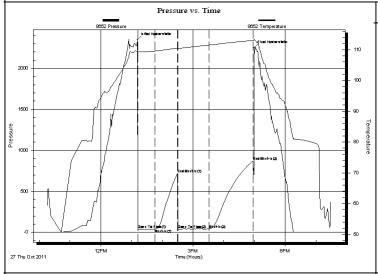

Trilobite Testing, Inc

Ref. No.

44497

Printed: 2011.11.15 @ 15:10:50

Raymond Oil Co, Inc

6-20s-35w Wichita, KS

PO Box 48788 Wichita, KS 67202 GG Smith #1 Job Ticket: 44498

DST#: 2

#### **GENERAL INFORMATION:**

Formation: Myric Station

Deviated: Whipstock: Test Type: Conventional Bottom Hole (Reset) No ft (KB)

Time Tool Opened: 13:12:15 Time Test Ended: 19:28:45

Unit No:

Total Depth: 4660.00 ft (KB) (TVD)

2011.10.27 10:16:05

End Date: End Time:

19:28:45

Last Calib.: Time On Btm:

2011.10.27 2011.10.27 @ 13:12:00

Time Off Btm:

2011.10.27 @ 16:59:15

TEST COMMENT: IF: Surface blow, died @ 9 minutes.

ISI: No return. FF: No blow. FSI: No return.

# PRESSURE SUMMARY

| Time   | Pressure | Temp    | Annotation           |
|--------|----------|---------|----------------------|
| (Min.) | (psig)   | (deg F) |                      |
| 0      | 2349.80  | 109.59  | Initial Hydro-static |
| 1      | 40.06    | 108.60  | Open To Flow (1)     |
| 34     | 40.97    | 109.51  | Shut-In(1)           |
| 78     | 718.50   | 110.52  | End Shut-In(1)       |
| 79     | 40.83    | 110.32  | Open To Flow (2)     |
| 139    | 42.67    | 111.45  | Shut-In(2)           |
| 226    | 871.87   | 112.97  | End Shut-In(2)       |
| 228    | 2253.09  | 113.35  | Final Hydro-static   |
|        |          |         |                      |
|        |          |         |                      |
|        |          |         |                      |
|        | 1        |         |                      |