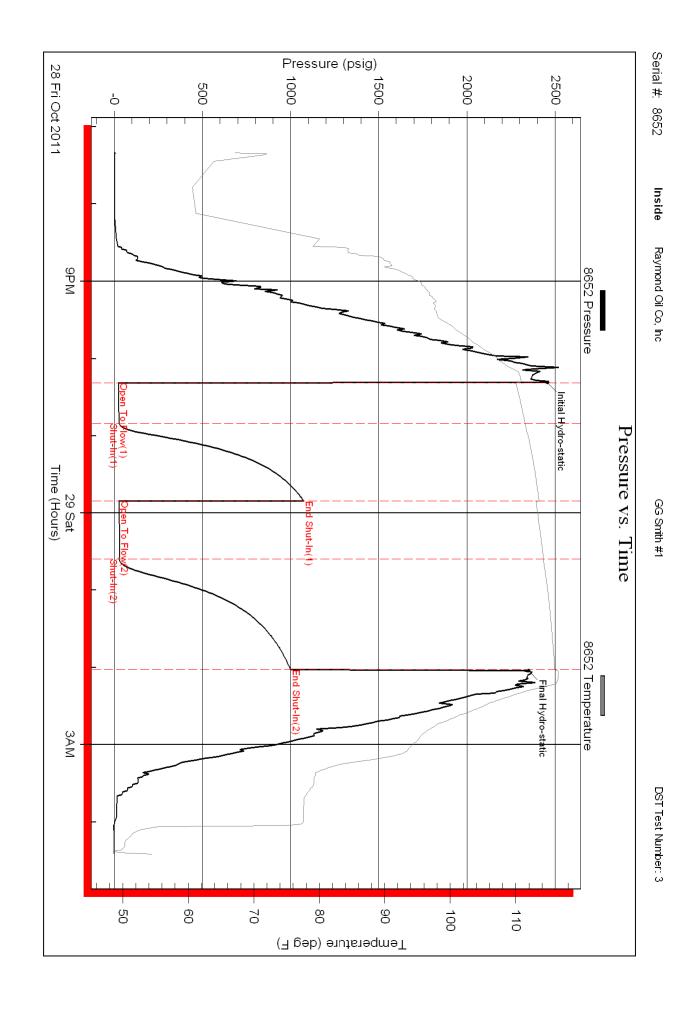

# GENERAL INFORMATION:

Formation: Atoka

Deviated: No Whipstock: ft (KB)

Test Type: Conventional Straddle (Reset) Time Tool Opened: 22:18:45 Tester: **Bradley Walter** 

Time Test Ended: 04:25:00 Unit No:

Interval: 4802.00 ft (KB) To 4863.00 ft (KB) (TVD) Reference Elevations: 3209.00 ft (KB)

Start Date: 2011.10.28 End Date: 2011.10.29 Last Calib.: 2011.10.29 Start Time: 19:20:05 End Time: 2011.10.28 @ 22:18:30 04:25:00 Time On Btm: Time Off Btm: 2011.10.29 @ 02:02:30

TEST COMMENT: IF: Surface blow, died in 8 min.

ISI: No return. FF: No blow. FSI: No return.

|        | PRESSURE SUMMARY |          |         |                      |  |  |  |  |
|--------|------------------|----------|---------|----------------------|--|--|--|--|
|        | Time             | Pressure | Temp    | Annotation           |  |  |  |  |
|        | (Min.)           | (psig)   | (deg F) |                      |  |  |  |  |
|        | 0                | 2454.57  | 110.68  | Initial Hydro-static |  |  |  |  |
|        | 1                | 24.00    | 109.77  | Open To Flow (1)     |  |  |  |  |
|        | 32               | 27.54    | 111.40  | Shut-In(1)           |  |  |  |  |
| Į,     | 92               | 1072.30  | 113.53  | End Shut-In(1)       |  |  |  |  |
| anna   | 92               | 27.26    | 112.86  | Open To Flow (2)     |  |  |  |  |
| et ire | 138              | 28.65    | 114.20  | Shut-In(2)           |  |  |  |  |
| neb)   | 224              | 998.54   | 115.93  | End Shut-In(2)       |  |  |  |  |
| פ      | 224              | 2348.29  | 116.38  | Final Hydro-static   |  |  |  |  |
|        |                  |          |         |                      |  |  |  |  |
|        |                  |          |         |                      |  |  |  |  |
|        |                  |          |         |                      |  |  |  |  |
|        |                  |          |         |                      |  |  |  |  |
|        |                  |          |         |                      |  |  |  |  |
|        |                  |          |         |                      |  |  |  |  |