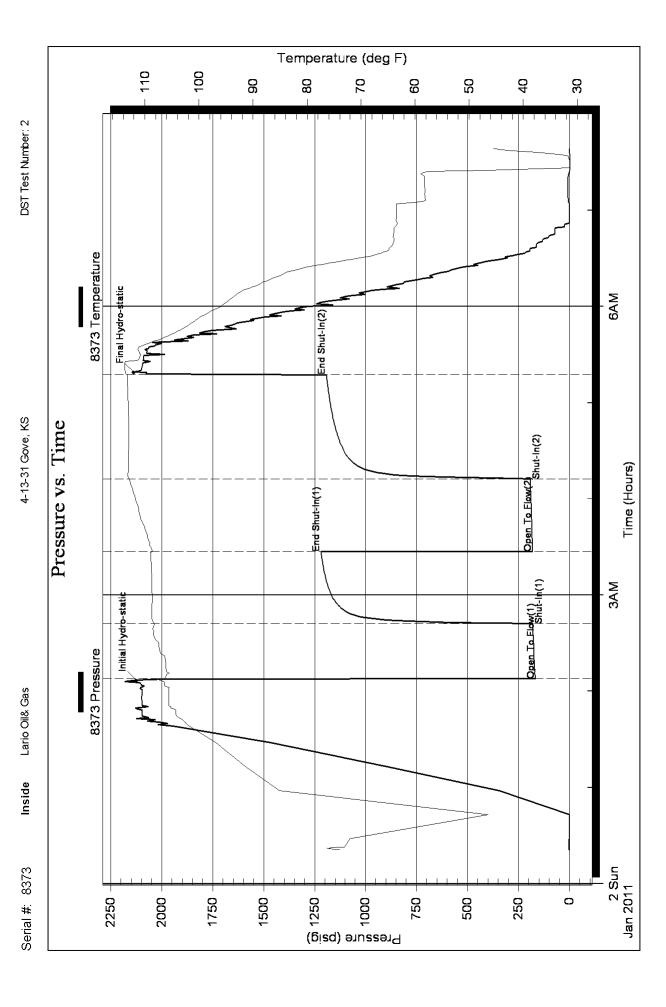

Tester:

301 S. Market St Wichita, KS 67202 4-13-31 Gove, KS

Job Ticket: 040501

Reference Elevations:

DST#: 2

2949.00 ft (KB)

2939.00 ft (CF)

ATTN: Larry Friend

Test Start: 2011.01.02 @ 00:20:55

#### **GENERAL INFORMATION:**

Formation: Lansing K

Deviated: Whipstock: Test Type: Conventional Bottom Hole No ft (KB)

Time Tool Opened: 02:07:35 Time Test Ended: 07:38:19

Unit No:

4216.00 ft (KB) To 4250.00 ft (KB) (TVD) Total Depth: 4250.00 ft (KB) (TVD)

7.88 inches Hole Condition: Good Hole Diameter: 10.00 ft

KB to GR/CF:

**Brandon Turley** 

Serial #: 8373

Interval:

191.22 psig @ 4217.00 ft (KB) Capacity: 8000.00 psig

Press@RunDepth: Start Date: 2011.01.02 End Date: 2011.01.02 Last Calib.: 2011.01.02 Start Time: 00:20:55 End Time: 07:38:19 Time On Btm: 2011.01.02 @ 02:06:35

2011.01.02 @ 05:18:49 Time Off Btm:

TEST COMMENT: IF: Open tool the tool slid packers failed reset 1/2 blow built to 1 1/2 in 30 min.

IS:No return.

Inside

FF: Surface blow built to 2 in 45 min.

FS: No return.

#### PRESSURE SUMMARY

| Ī | Time   | Pressure | Temp    | Annotation           |
|---|--------|----------|---------|----------------------|
|   | (Min.) | (psig)   | (deg F) |                      |
|   | 0      | 2123.62  | 107.28  | Initial Hydro-static |
|   | 1      | 166.43   | 106.34  | Open To Flow (1)     |
|   | 36     | 178.62   | 108.25  | Shut-In(1)           |
| 4 | 80     | 1218.63  | 108.95  | End Shut-In(1)       |
|   | 81     | 180.46   | 108.48  | Open To Flow (2)     |
| ٠ | 126    | 191.22   | 112.88  | Shut-In(2)           |
| : | 191    | 1192.52  | 113.27  | End Shut-In(2)       |
| , | 193    | 2136.45  | 113.64  | Final Hydro-static   |
|   |        |          |         |                      |
|   |        |          |         |                      |
|   |        |          |         |                      |
|   |        |          |         |                      |
|   |        | i l      |         |                      |