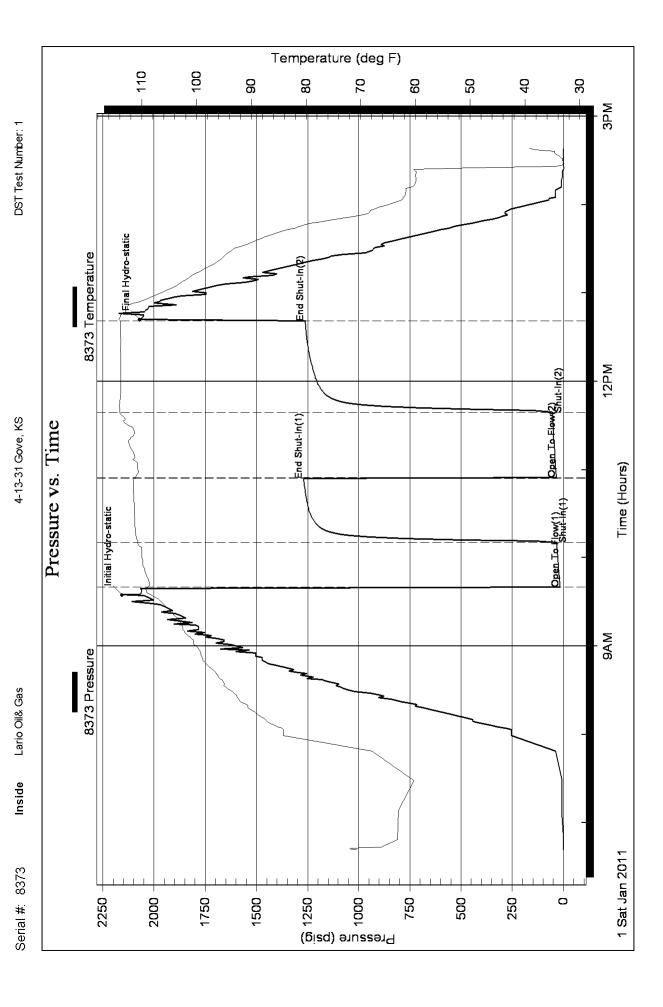

#### PRESSURE SUMMARY

| Ī | Time   | Pressure | Temp    | Annotation           |
|---|--------|----------|---------|----------------------|
|   | (Min.) | (psig)   | (deg F) |                      |
|   | 0      | 2123.62  | 107.28  | Initial Hydro-static |
|   | 1      | 166.43   | 106.34  | Open To Flow (1)     |
|   | 36     | 178.62   | 108.25  | Shut-In(1)           |
| 4 | 80     | 1218.63  | 108.95  | End Shut-In(1)       |
|   | 81     | 180.46   | 108.48  | Open To Flow (2)     |
| ٠ | 126    | 191.22   | 112.88  | Shut-In(2)           |
| : | 191    | 1192.52  | 113.27  | End Shut-In(2)       |
| , | 193    | 2136.45  | 113.64  | Final Hydro-static   |
|   |        |          |         |                      |
|   |        |          |         |                      |
|   |        |          |         |                      |
|   |        |          |         |                      |
|   |        | i l      |         |                      |