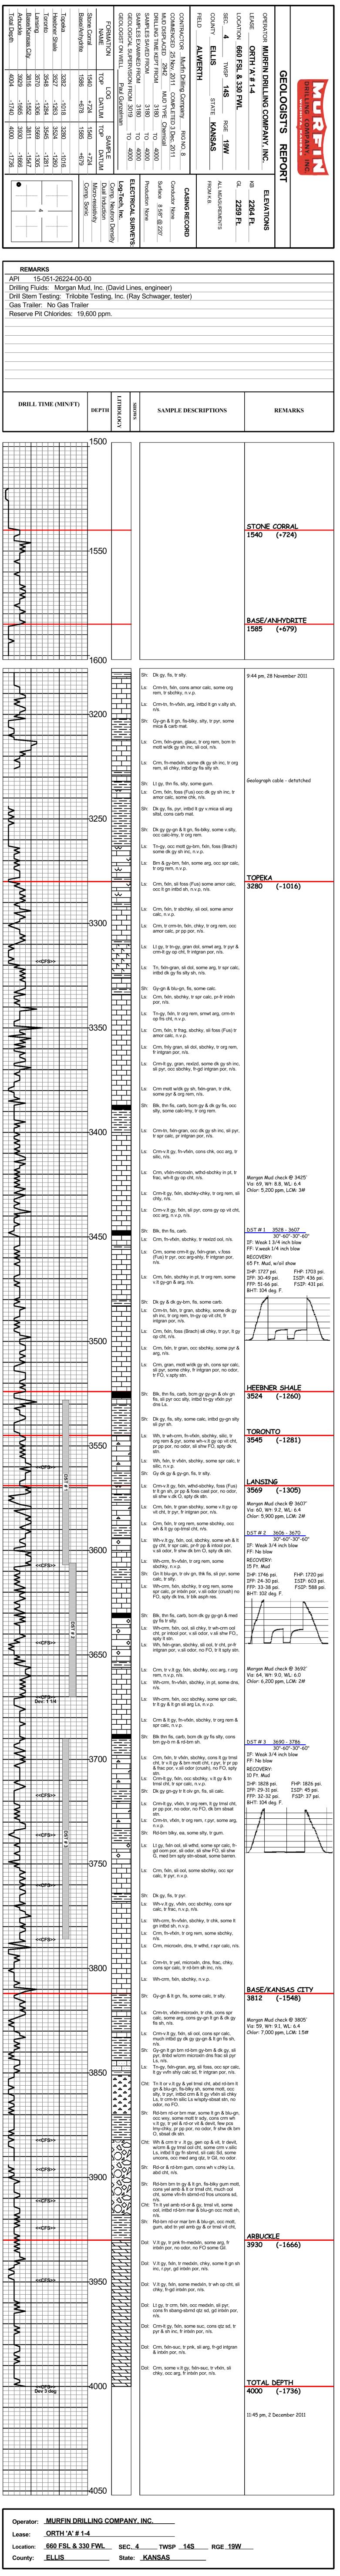

#### PRESSURE SUMMARY

| 1     | T      | D        | T       | A constations        |
|-------|--------|----------|---------|----------------------|
|       | Time   | Pressure | Temp    | Annotation           |
|       | (Min.) | (psig)   | (deg F) |                      |
|       | 0      | 2156.07  | 108.33  | Initial Hydro-static |
|       | 5      | 15.77    | 108.79  | Open To Flow (1)     |
|       | 36     | 32.38    | 110.66  | Shut-In(1)           |
| Ŧ     | 80     | 1268.90  | 111.58  | End Shut-In(1)       |
| Temne | 80     | 33.20    | 111.02  | Open To Flow (2)     |
| en re | 124    | 53.62    | 113.98  | Shut-In(2)           |
| neh)  | 187    | 1261.80  | 113.94  | End Shut-In(2)       |
| 9     | 188    | 2070.30  | 114.15  | Final Hydro-static   |
|       |        |          |         |                      |
|       |        |          |         |                      |
|       |        |          |         |                      |
|       |        |          |         |                      |
|       |        |          |         |                      |
|       |        |          |         |                      |