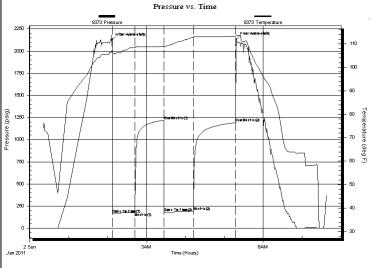

### PRESSURE SUMMARY

| Time   | Pressure | Temp    | Annotation           |
|--------|----------|---------|----------------------|
| (Min.) | (psig)   | (deg F) |                      |
| 0      | 2253.57  | 108.13  | Initial Hydro-static |
| 2      | 95.58    | 107.93  | Open To Flow (1)     |
| 7      | 96.69    | 113.46  | Shut-In(1)           |
| 36     | 1182.27  | 115.81  | End Shut-In(1)       |
| 37     | 106.58   | 115.03  | Open To Flow (2)     |
| 81     | 227.07   | 122.65  | Shut-In(2)           |
| 178    | 1117.46  | 122.46  | End Shut-In(2)       |
| 179    | 2207.16  | 122.84  | Final Hydro-static   |
|        |          |         |                      |
|        |          |         |                      |
|        |          |         |                      |
|        |          |         |                      |
|        |          |         |                      |