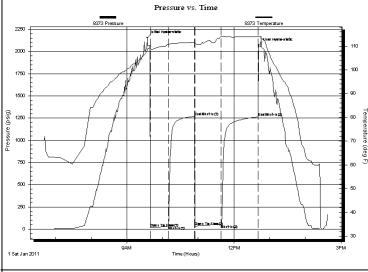

#### PRESSURE SUMMARY

| 1     | T      | D        | T       | A constations        |
|-------|--------|----------|---------|----------------------|
|       | Time   | Pressure | Temp    | Annotation           |
|       | (Min.) | (psig)   | (deg F) |                      |
|       | 0      | 2156.07  | 108.33  | Initial Hydro-static |
|       | 5      | 15.77    | 108.79  | Open To Flow (1)     |
|       | 36     | 32.38    | 110.66  | Shut-In(1)           |
| Ŧ     | 80     | 1268.90  | 111.58  | End Shut-In(1)       |
| Temne | 80     | 33.20    | 111.02  | Open To Flow (2)     |
| en re | 124    | 53.62    | 113.98  | Shut-In(2)           |
| neh)  | 187    | 1261.80  | 113.94  | End Shut-In(2)       |
| 9     | 188    | 2070.30  | 114.15  | Final Hydro-static   |
|       |        |          |         |                      |
|       |        |          |         |                      |
|       |        |          |         |                      |
|       |        |          |         |                      |
|       |        |          |         |                      |
|       |        |          |         |                      |

Time Off Btm: 2011.01.01 @ 12:41:47

TEST COMMENT: IF: 1/2 blow built to 4 in 30 min.

IS: No return.

FF: Surface blow built to 4 in 45 min.

FS: No return.