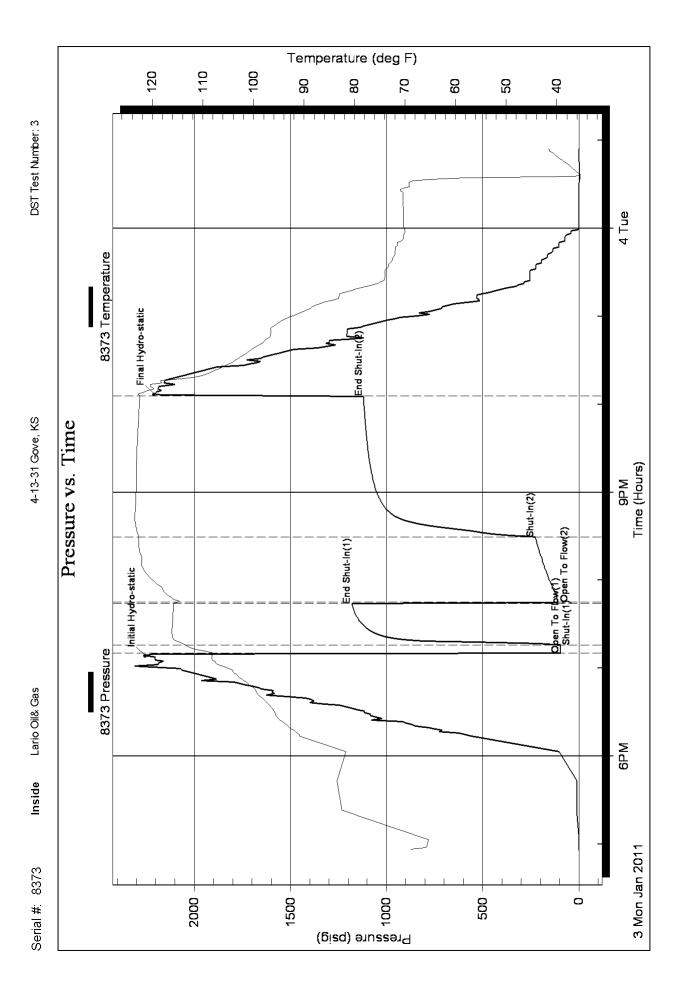

Lario Oil& Gas

Ottley A 1-4

301 S. Market St Wichita, KS 67202

ATTN: Larry Friend

4-13-31 Gove, KS

Job Ticket: 040502

Test Start: 2011.01.03 @ 16:55:41

#### **GENERAL INFORMATION:**

Formation: **Johnson** 

Deviated: Test Type: Conventional Bottom Hole No Whipstock: ft (KB)

Time Tool Opened: 19:09:51 Time Test Ended: 00:54:50

Total Depth:

Start Date:

Start Time:

**Brandon Turley** 

Unit No:

Tester:

2949.00 ft (KB)

Reference Elevations:

2939.00 ft (CF)

KB to GR/CF:

10.00 ft

DST#: 3

4495.00 ft (KB) To 4565.00 ft (KB) (TVD) Interval:

4565.00 ft (KB) (TVD)

7.88 inches Hole Condition: Good Hole Diameter:

Serial #: 8373 Inside

Press@RunDepth: 4496.00 ft (KB) 227.07 psig @

End Date:

2011.01.04

Capacity: Last Calib.:

8000.00 psig 2011.01.04

End Time: 00:54:50 Time On Btm:

2011.01.03 @ 19:08:06

Time Off Btm:

2011.01.03 @ 22:06:35

TEST COMMENT: IF: BOB in 3 min.

IS: Surface blow built to 1 in 30 min.

FF: BOB in 3 min. FS: BOB in 11 min.

2011.01.03

16:55:41

### PRESSURE SUMMARY

| Time   | Pressure | Temp    | Annotation           |
|--------|----------|---------|----------------------|
| (Min.) | (psig)   | (deg F) |                      |
| 0      | 2253.57  | 108.13  | Initial Hydro-static |
| 2      | 95.58    | 107.93  | Open To Flow (1)     |
| 7      | 96.69    | 113.46  | Shut-In(1)           |
| 36     | 1182.27  | 115.81  | End Shut-In(1)       |
| 37     | 106.58   | 115.03  | Open To Flow (2)     |
| 81     | 227.07   | 122.65  | Shut-In(2)           |
| 178    | 1117.46  | 122.46  | End Shut-In(2)       |
| 179    | 2207.16  | 122.84  | Final Hydro-static   |
|        |          |         |                      |
|        |          |         |                      |
|        |          |         |                      |
|        |          |         |                      |
|        |          |         |                      |