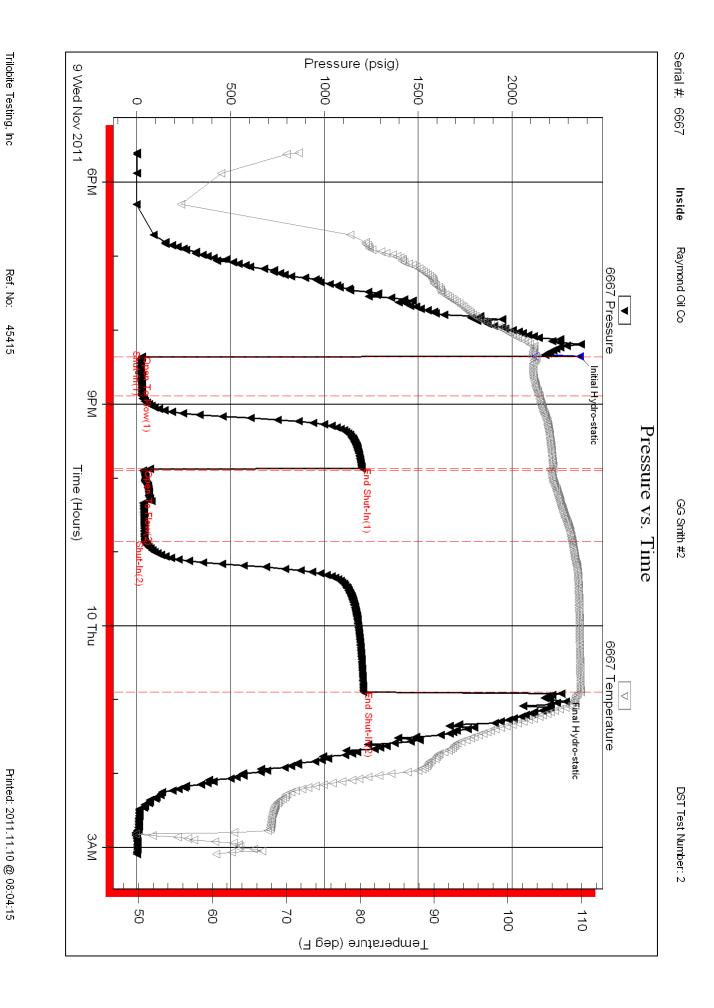

Page Two

| Operator Name:                                                 |                                                |                                 |                                  | Lease N                     | Name: _                |                                     |                           | Well #:           |                         |          |
|----------------------------------------------------------------|------------------------------------------------|---------------------------------|----------------------------------|-----------------------------|------------------------|-------------------------------------|---------------------------|-------------------|-------------------------|----------|
| Sec Twp                                                        | S. R                                           | East                            | West                             | County                      | :                      |                                     |                           |                   |                         |          |
| INSTRUCTIONS: Shopen and closed, flow and flow rates if gas to | ring and shut-in pres<br>o surface test, along | sures, whethe<br>with final cha | er shut-in pre<br>art(s). Attach | essure reac<br>n extra shee | hed stati<br>t if more | c level, hydrosta<br>space is neede | itic pressures, bot<br>d. | tom hole temp     | erature, fluid re       | ecovery, |
| Final Radioactivity Lo files must be submitte                  |                                                |                                 |                                  |                             |                        | ogs must be ema                     | ailed to kcc-well-lo      | gs@kcc.ks.go      | v. Digital electr       | onic log |
| Drill Stem Tests Taker<br>(Attach Additional                   |                                                | Yes                             | ☐ No                             |                             |                        |                                     | on (Top), Depth ar        |                   | Sampl                   |          |
| Samples Sent to Geo                                            | logical Survey                                 | Yes                             | □No                              |                             | Nam                    | е                                   |                           | Тор               | Datum                   | 1        |
| Cores Taken<br>Electric Log Run                                |                                                | ☐ Yes<br>☐ Yes                  | ☐ No<br>☐ No                     |                             |                        |                                     |                           |                   |                         |          |
| List All E. Logs Run:                                          |                                                |                                 |                                  |                             |                        |                                     |                           |                   |                         |          |
|                                                                |                                                |                                 |                                  | RECORD                      | Ne                     |                                     |                           |                   |                         |          |
|                                                                | 2                                              | 1                               |                                  |                             |                        | ermediate, product                  |                           | T                 | I                       |          |
| Purpose of String                                              | Size Hole<br>Drilled                           |                                 | Casing<br>n O.D.)                | Weig<br>Lbs. /              |                        | Setting<br>Depth                    | Type of<br>Cement         | # Sacks<br>Used   | Type and Pe<br>Additive |          |
|                                                                |                                                |                                 |                                  |                             |                        |                                     |                           |                   |                         |          |
|                                                                |                                                |                                 |                                  |                             |                        |                                     |                           |                   |                         |          |
|                                                                |                                                |                                 |                                  |                             |                        |                                     |                           |                   |                         |          |
|                                                                |                                                |                                 |                                  |                             |                        |                                     |                           |                   |                         |          |
|                                                                |                                                |                                 | ADDITIONAL                       | CEMENTIN                    | NG / SQL               | JEEZE RECORD                        |                           |                   |                         |          |
| Purpose:                                                       | Depth<br>Top Bottom                            | Type of                         | Cement                           | # Sacks                     | Used                   |                                     | Type and F                | ercent Additives  |                         |          |
| Perforate Protect Casing                                       | 100 20111111                                   |                                 |                                  |                             |                        |                                     |                           |                   |                         |          |
| Plug Back TD<br>Plug Off Zone                                  |                                                |                                 |                                  |                             |                        |                                     |                           |                   |                         |          |
| 1 lug 0 li 20 lio                                              |                                                |                                 |                                  |                             |                        |                                     |                           |                   |                         |          |
| Did you perform a hydrau                                       | ulic fracturing treatment                      | on this well?                   |                                  |                             |                        | Yes                                 | No (If No, ski            | ip questions 2 ar | nd 3)                   |          |
| Does the volume of the t                                       |                                                |                                 |                                  |                             |                        |                                     | = :                       | p question 3)     |                         |          |
| Was the hydraulic fractur                                      | ring treatment information                     | on submitted to                 | the chemical                     | disclosure re               | gistry?                | Yes                                 | No (If No, fill           | out Page Three    | of the ACO-1)           |          |
| Shots Per Foot                                                 |                                                | ION RECORD<br>Footage of Eac    |                                  |                             |                        |                                     | cture, Shot, Cement       |                   |                         | epth     |
|                                                                | open,                                          |                                 |                                  |                             |                        | ,,                                  |                           |                   |                         |          |
|                                                                |                                                |                                 |                                  |                             |                        |                                     |                           |                   |                         |          |
|                                                                |                                                |                                 |                                  |                             |                        |                                     |                           |                   |                         |          |
|                                                                |                                                |                                 |                                  |                             |                        |                                     |                           |                   |                         |          |
|                                                                |                                                |                                 |                                  |                             |                        |                                     |                           |                   |                         |          |
|                                                                |                                                |                                 |                                  |                             |                        |                                     |                           |                   |                         |          |
| TUBING RECORD:                                                 | Size:                                          | Set At:                         |                                  | Packer A                    | t:                     | Liner Run:                          |                           |                   |                         |          |
|                                                                |                                                |                                 |                                  |                             |                        |                                     | Yes No                    |                   |                         |          |
| Date of First, Resumed                                         | Production, SWD or Ef                          | NHR.   F                        | Producing Met                    | hod:<br>Pumpin              | a $\square$            | Gas Lift 0                          | Other (Explain)           |                   |                         |          |
| Estimated Production<br>Per 24 Hours                           | Oil                                            | Bbls.                           | Gas                              | Mcf                         | Wat                    |                                     |                           | Gas-Oil Ratio     | Gra                     | avity    |
|                                                                | 1                                              |                                 |                                  |                             |                        |                                     |                           |                   |                         |          |
|                                                                | ON OF GAS:                                     |                                 | en Hole                          | METHOD OF                   |                        |                                     | mmingled                  | PRODUCTION        | ON INTERVAL:            | ļ        |
| Vented Solo                                                    | I Used on Lease bmit ACO-18.)                  |                                 | en noie _                        | Perf.                       | (Submit                |                                     | mmingled<br>mit ACO-4)    |                   |                         |          |