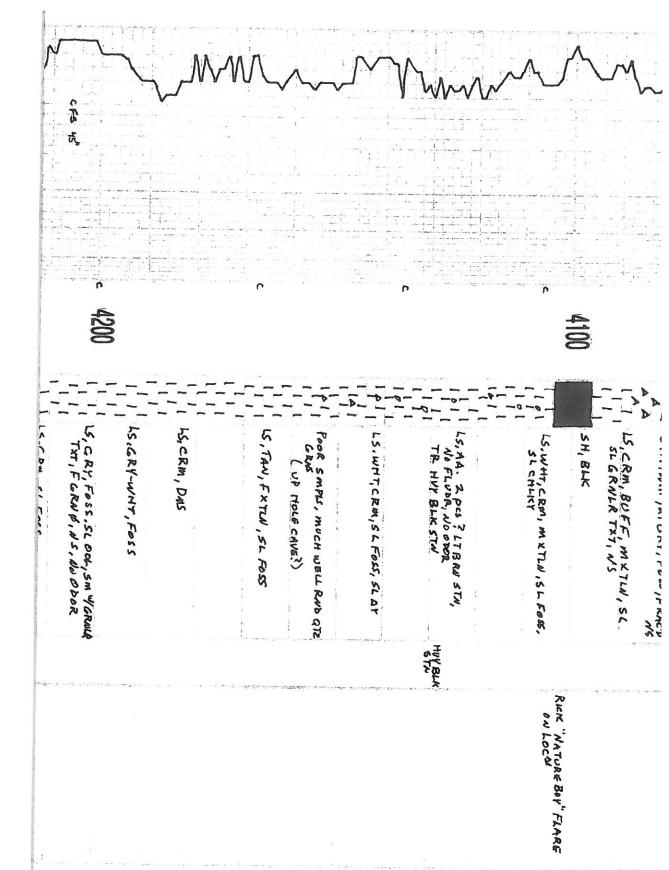

Page Two

| Operator Name:                                                 |                                                |                                 |                                  | Lease N                     | Name: _                |                                     |                           | Well #:           |                         |          |
|----------------------------------------------------------------|------------------------------------------------|---------------------------------|----------------------------------|-----------------------------|------------------------|-------------------------------------|---------------------------|-------------------|-------------------------|----------|
| Sec Twp                                                        | S. R                                           | East                            | West                             | County                      | :                      |                                     |                           |                   |                         |          |
| INSTRUCTIONS: Shopen and closed, flow and flow rates if gas to | ring and shut-in pres<br>o surface test, along | sures, whethe<br>with final cha | er shut-in pre<br>art(s). Attach | essure reac<br>n extra shee | hed stati<br>t if more | c level, hydrosta<br>space is neede | itic pressures, bot<br>d. | tom hole temp     | erature, fluid re       | ecovery, |
| Final Radioactivity Lo files must be submitte                  |                                                |                                 |                                  |                             |                        | ogs must be ema                     | ailed to kcc-well-lo      | gs@kcc.ks.go      | v. Digital electr       | onic log |
| Drill Stem Tests Taker<br>(Attach Additional                   |                                                | Yes                             | ☐ No                             |                             |                        |                                     | on (Top), Depth ar        |                   | Sampl                   |          |
| Samples Sent to Geo                                            | logical Survey                                 | Yes                             | □No                              |                             | Nam                    | е                                   |                           | Тор               | Datum                   | 1        |
| Cores Taken<br>Electric Log Run                                |                                                | ☐ Yes<br>☐ Yes                  | ☐ No<br>☐ No                     |                             |                        |                                     |                           |                   |                         |          |
| List All E. Logs Run:                                          |                                                |                                 |                                  |                             |                        |                                     |                           |                   |                         |          |
|                                                                |                                                |                                 |                                  | RECORD                      | Ne                     |                                     |                           |                   |                         |          |
|                                                                | 2                                              | 1                               |                                  |                             |                        | ermediate, product                  |                           | T                 | I                       |          |
| Purpose of String                                              | Size Hole<br>Drilled                           |                                 | Casing<br>n O.D.)                | Weig<br>Lbs. /              |                        | Setting<br>Depth                    | Type of<br>Cement         | # Sacks<br>Used   | Type and Pe<br>Additive |          |
|                                                                |                                                |                                 |                                  |                             |                        |                                     |                           |                   |                         |          |
|                                                                |                                                |                                 |                                  |                             |                        |                                     |                           |                   |                         |          |
|                                                                |                                                |                                 |                                  |                             |                        |                                     |                           |                   |                         |          |
|                                                                |                                                |                                 |                                  |                             |                        |                                     |                           |                   |                         |          |
|                                                                |                                                |                                 | ADDITIONAL                       | CEMENTIN                    | NG / SQL               | JEEZE RECORD                        |                           |                   |                         |          |
| Purpose:                                                       | Depth<br>Top Bottom                            | Type of                         | Cement                           | # Sacks                     | Used                   |                                     | Type and F                | ercent Additives  |                         |          |
| Perforate Protect Casing                                       | 100 20111111                                   |                                 |                                  |                             |                        |                                     |                           |                   |                         |          |
| Plug Back TD<br>Plug Off Zone                                  |                                                |                                 |                                  |                             |                        |                                     |                           |                   |                         |          |
| 1 lug 0 li 20 lio                                              |                                                |                                 |                                  |                             |                        |                                     |                           |                   |                         |          |
| Did you perform a hydrau                                       | ulic fracturing treatment                      | on this well?                   |                                  |                             |                        | Yes                                 | No (If No, ski            | ip questions 2 ar | nd 3)                   |          |
| Does the volume of the t                                       |                                                |                                 |                                  |                             |                        |                                     | = :                       | p question 3)     |                         |          |
| Was the hydraulic fractur                                      | ring treatment information                     | on submitted to                 | the chemical                     | disclosure re               | gistry?                | Yes                                 | No (If No, fill           | out Page Three    | of the ACO-1)           |          |
| Shots Per Foot                                                 |                                                | ION RECORD<br>Footage of Eac    |                                  |                             |                        |                                     | cture, Shot, Cement       |                   |                         | epth     |
|                                                                | open,                                          |                                 |                                  |                             |                        | ,,                                  |                           |                   |                         |          |
|                                                                |                                                |                                 |                                  |                             |                        |                                     |                           |                   |                         |          |
|                                                                |                                                |                                 |                                  |                             |                        |                                     |                           |                   |                         |          |
|                                                                |                                                |                                 |                                  |                             |                        |                                     |                           |                   |                         |          |
|                                                                |                                                |                                 |                                  |                             |                        |                                     |                           |                   |                         |          |
|                                                                |                                                |                                 |                                  |                             |                        |                                     |                           |                   |                         |          |
| TUBING RECORD:                                                 | Size:                                          | Set At:                         |                                  | Packer A                    | t:                     | Liner Run:                          |                           |                   |                         |          |
|                                                                |                                                |                                 |                                  |                             |                        |                                     | Yes No                    |                   |                         |          |
| Date of First, Resumed                                         | Production, SWD or Ef                          | NHR.   F                        | Producing Met                    | hod:<br>Pumpin              | a $\square$            | Gas Lift 0                          | Other (Explain)           |                   |                         |          |
| Estimated Production<br>Per 24 Hours                           | Oil                                            | Bbls.                           | Gas                              | Mcf                         | Wat                    |                                     |                           | Gas-Oil Ratio     | Gra                     | avity    |
|                                                                | 1                                              |                                 |                                  |                             |                        |                                     |                           |                   |                         |          |
|                                                                | ON OF GAS:                                     |                                 | en Hole                          | METHOD OF                   |                        |                                     | mmingled                  | PRODUCTION        | ON INTERVAL:            | ļ        |
| Vented Solo                                                    | I Used on Lease bmit ACO-18.)                  |                                 | en noie _                        | Perf.                       | (Submit                |                                     | mmingled<br>mit ACO-4)    |                   |                         |          |