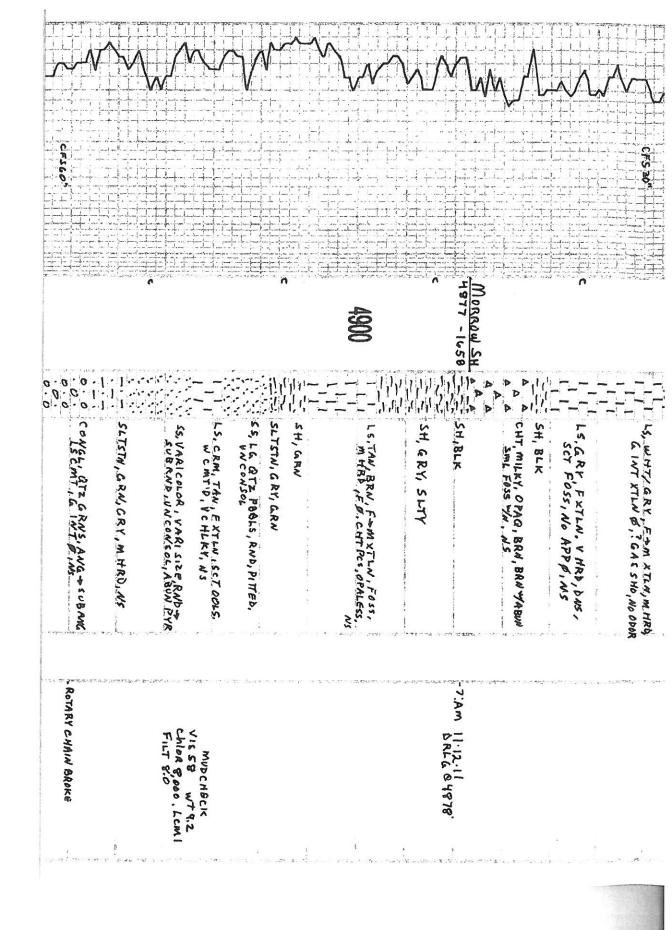

Page Two

| Operator Name:                                                 |                                                |                                 |                                  | Lease N                     | Name: _                |                                     |                           | Well #:           |                         |          |
|----------------------------------------------------------------|------------------------------------------------|---------------------------------|----------------------------------|-----------------------------|------------------------|-------------------------------------|---------------------------|-------------------|-------------------------|----------|
| Sec Twp                                                        | S. R                                           | East                            | West                             | County                      | :                      |                                     |                           |                   |                         |          |
| INSTRUCTIONS: Shopen and closed, flow and flow rates if gas to | ring and shut-in pres<br>o surface test, along | sures, whethe<br>with final cha | er shut-in pre<br>art(s). Attach | essure reac<br>n extra shee | hed stati<br>t if more | c level, hydrosta<br>space is neede | itic pressures, bot<br>d. | tom hole temp     | erature, fluid re       | ecovery, |
| Final Radioactivity Lo files must be submitte                  |                                                |                                 |                                  |                             |                        | ogs must be ema                     | ailed to kcc-well-lo      | gs@kcc.ks.go      | v. Digital electr       | onic log |
| Drill Stem Tests Taker<br>(Attach Additional                   |                                                | Yes                             | ☐ No                             |                             |                        |                                     | on (Top), Depth ar        |                   | Sampl                   |          |
| Samples Sent to Geo                                            | logical Survey                                 | Yes                             | □No                              |                             | Nam                    | е                                   |                           | Тор               | Datum                   | 1        |
| Cores Taken<br>Electric Log Run                                |                                                | ☐ Yes<br>☐ Yes                  | ☐ No<br>☐ No                     |                             |                        |                                     |                           |                   |                         |          |
| List All E. Logs Run:                                          |                                                |                                 |                                  |                             |                        |                                     |                           |                   |                         |          |
|                                                                |                                                |                                 |                                  | RECORD                      | Ne                     |                                     |                           |                   |                         |          |
|                                                                | 2                                              | 1                               |                                  |                             |                        | ermediate, product                  |                           | T                 | I                       |          |
| Purpose of String                                              | Size Hole<br>Drilled                           |                                 | Casing<br>n O.D.)                | Weig<br>Lbs. /              |                        | Setting<br>Depth                    | Type of<br>Cement         | # Sacks<br>Used   | Type and Pe<br>Additive |          |
|                                                                |                                                |                                 |                                  |                             |                        |                                     |                           |                   |                         |          |
|                                                                |                                                |                                 |                                  |                             |                        |                                     |                           |                   |                         |          |
|                                                                |                                                |                                 |                                  |                             |                        |                                     |                           |                   |                         |          |
|                                                                |                                                |                                 |                                  |                             |                        |                                     |                           |                   |                         |          |
|                                                                |                                                |                                 | ADDITIONAL                       | CEMENTIN                    | NG / SQL               | JEEZE RECORD                        |                           |                   |                         |          |
| Purpose:                                                       | Depth<br>Top Bottom                            | Type of                         | Cement                           | # Sacks                     | Used                   |                                     | Type and F                | ercent Additives  |                         |          |
| Perforate Protect Casing                                       | 100 20111111                                   |                                 |                                  |                             |                        |                                     |                           |                   |                         |          |
| Plug Back TD<br>Plug Off Zone                                  |                                                |                                 |                                  |                             |                        |                                     |                           |                   |                         |          |
| 1 lug 0 li 20 lio                                              |                                                |                                 |                                  |                             |                        |                                     |                           |                   |                         |          |
| Did you perform a hydrau                                       | ulic fracturing treatment                      | on this well?                   |                                  |                             |                        | Yes                                 | No (If No, ski            | ip questions 2 ar | nd 3)                   |          |
| Does the volume of the t                                       |                                                |                                 |                                  |                             |                        |                                     | = :                       | p question 3)     |                         |          |
| Was the hydraulic fractur                                      | ring treatment information                     | on submitted to                 | the chemical                     | disclosure re               | gistry?                | Yes                                 | No (If No, fill           | out Page Three    | of the ACO-1)           |          |
| Shots Per Foot                                                 |                                                | ION RECORD<br>Footage of Eac    |                                  |                             |                        |                                     | cture, Shot, Cement       |                   |                         | epth     |
|                                                                | open,                                          |                                 |                                  |                             |                        | ,,                                  |                           |                   |                         |          |
|                                                                |                                                |                                 |                                  |                             |                        |                                     |                           |                   |                         |          |
|                                                                |                                                |                                 |                                  |                             |                        |                                     |                           |                   |                         |          |
|                                                                |                                                |                                 |                                  |                             |                        |                                     |                           |                   |                         |          |
|                                                                |                                                |                                 |                                  |                             |                        |                                     |                           |                   |                         |          |
|                                                                |                                                |                                 |                                  |                             |                        |                                     |                           |                   |                         |          |
| TUBING RECORD:                                                 | Size:                                          | Set At:                         |                                  | Packer A                    | t:                     | Liner Run:                          |                           |                   |                         |          |
|                                                                |                                                |                                 |                                  |                             |                        |                                     | Yes No                    |                   |                         |          |
| Date of First, Resumed                                         | Production, SWD or Ef                          | NHR.   F                        | Producing Met                    | hod:<br>Pumpin              | a $\square$            | Gas Lift 0                          | Other (Explain)           |                   |                         |          |
| Estimated Production<br>Per 24 Hours                           | Oil                                            | Bbls.                           | Gas                              | Mcf                         | Wat                    |                                     |                           | Gas-Oil Ratio     | Gra                     | avity    |
|                                                                | 1                                              |                                 |                                  |                             |                        |                                     |                           |                   |                         |          |
|                                                                | ON OF GAS:                                     |                                 | en Hole                          | METHOD OF                   |                        |                                     | mmingled                  | PRODUCTION        | ON INTERVAL:            | ļ        |
| Vented Solo                                                    | I Used on Lease bmit ACO-18.)                  |                                 | en noie _                        | Perf.                       | (Submit                |                                     | mmingled<br>mit ACO-4)    |                   |                         |          |