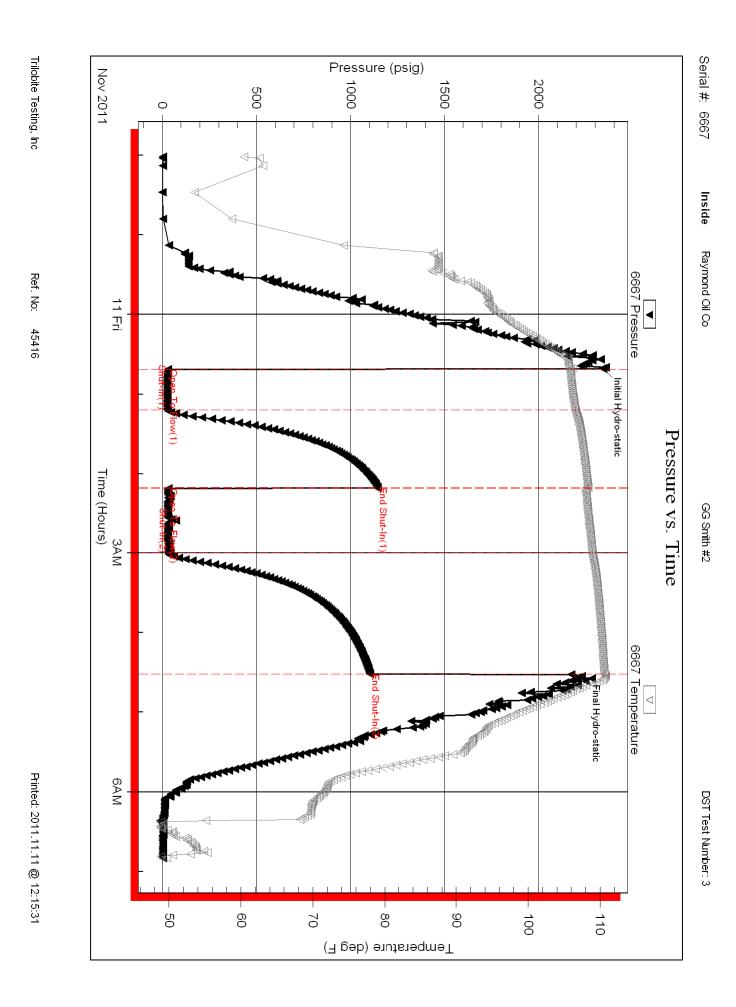

Page Two

| Operator Name:                                                 |                                                |                                 |                                  | Lease N                     | Name: _                |                                     |                           | Well #:           |                         |          |
|----------------------------------------------------------------|------------------------------------------------|---------------------------------|----------------------------------|-----------------------------|------------------------|-------------------------------------|---------------------------|-------------------|-------------------------|----------|
| Sec Twp                                                        | S. R                                           | East                            | West                             | County                      | :                      |                                     |                           |                   |                         |          |
| INSTRUCTIONS: Shopen and closed, flow and flow rates if gas to | ring and shut-in pres<br>o surface test, along | sures, whethe<br>with final cha | er shut-in pre<br>art(s). Attach | essure reac<br>n extra shee | hed stati<br>t if more | c level, hydrosta<br>space is neede | itic pressures, bot<br>d. | tom hole temp     | erature, fluid re       | ecovery, |
| Final Radioactivity Lo files must be submitte                  |                                                |                                 |                                  |                             |                        | ogs must be ema                     | ailed to kcc-well-lo      | gs@kcc.ks.go      | v. Digital electr       | onic log |
| Drill Stem Tests Taker<br>(Attach Additional                   |                                                | Yes                             | ☐ No                             |                             |                        |                                     | on (Top), Depth ar        |                   | Sampl                   |          |
| Samples Sent to Geo                                            | logical Survey                                 | Yes                             | □No                              |                             | Nam                    | е                                   |                           | Тор               | Datum                   | 1        |
| Cores Taken<br>Electric Log Run                                |                                                | ☐ Yes<br>☐ Yes                  | ☐ No<br>☐ No                     |                             |                        |                                     |                           |                   |                         |          |
| List All E. Logs Run:                                          |                                                |                                 |                                  |                             |                        |                                     |                           |                   |                         |          |
|                                                                |                                                |                                 |                                  | RECORD                      | Ne                     |                                     |                           |                   |                         |          |
|                                                                | 2                                              | 1                               |                                  |                             |                        | ermediate, product                  |                           | T                 | I                       |          |
| Purpose of String                                              | Size Hole<br>Drilled                           |                                 | Casing<br>n O.D.)                | Weig<br>Lbs. /              |                        | Setting<br>Depth                    | Type of<br>Cement         | # Sacks<br>Used   | Type and Pe<br>Additive |          |
|                                                                |                                                |                                 |                                  |                             |                        |                                     |                           |                   |                         |          |
|                                                                |                                                |                                 |                                  |                             |                        |                                     |                           |                   |                         |          |
|                                                                |                                                |                                 |                                  |                             |                        |                                     |                           |                   |                         |          |
|                                                                |                                                |                                 |                                  |                             |                        |                                     |                           |                   |                         |          |
|                                                                |                                                |                                 | ADDITIONAL                       | CEMENTIN                    | NG / SQL               | JEEZE RECORD                        |                           |                   |                         |          |
| Purpose:                                                       | Depth<br>Top Bottom                            | Type of                         | Cement                           | # Sacks                     | Used                   |                                     | Type and F                | ercent Additives  |                         |          |
| Perforate Protect Casing                                       | 100 20111111                                   |                                 |                                  |                             |                        |                                     |                           |                   |                         |          |
| Plug Back TD<br>Plug Off Zone                                  |                                                |                                 |                                  |                             |                        |                                     |                           |                   |                         |          |
| 1 lug 0 li 20 lio                                              |                                                |                                 |                                  |                             |                        |                                     |                           |                   |                         |          |
| Did you perform a hydrau                                       | ulic fracturing treatment                      | on this well?                   |                                  |                             |                        | Yes                                 | No (If No, ski            | ip questions 2 ar | nd 3)                   |          |
| Does the volume of the t                                       |                                                |                                 |                                  |                             |                        |                                     | = :                       | p question 3)     |                         |          |
| Was the hydraulic fractur                                      | ring treatment information                     | on submitted to                 | the chemical                     | disclosure re               | gistry?                | Yes                                 | No (If No, fill           | out Page Three    | of the ACO-1)           |          |
| Shots Per Foot                                                 |                                                | ION RECORD<br>Footage of Eac    |                                  |                             |                        |                                     | cture, Shot, Cement       |                   |                         | epth     |
|                                                                | open,                                          |                                 |                                  |                             |                        | ,,                                  |                           |                   |                         |          |
|                                                                |                                                |                                 |                                  |                             |                        |                                     |                           |                   |                         |          |
|                                                                |                                                |                                 |                                  |                             |                        |                                     |                           |                   |                         |          |
|                                                                |                                                |                                 |                                  |                             |                        |                                     |                           |                   |                         |          |
|                                                                |                                                |                                 |                                  |                             |                        |                                     |                           |                   |                         |          |
|                                                                |                                                |                                 |                                  |                             |                        |                                     |                           |                   |                         |          |
| TUBING RECORD:                                                 | Size:                                          | Set At:                         |                                  | Packer A                    | t:                     | Liner Run:                          |                           |                   |                         |          |
|                                                                |                                                |                                 |                                  |                             |                        |                                     | Yes No                    |                   |                         |          |
| Date of First, Resumed                                         | Production, SWD or Ef                          | NHR.   F                        | Producing Met                    | hod:<br>Pumpin              | a $\square$            | Gas Lift 0                          | Other (Explain)           |                   |                         |          |
| Estimated Production<br>Per 24 Hours                           | Oil                                            | Bbls.                           | Gas                              | Mcf                         | Wat                    |                                     |                           | Gas-Oil Ratio     | Gra                     | avity    |
|                                                                | 1                                              |                                 |                                  |                             |                        |                                     |                           |                   |                         |          |
|                                                                | ON OF GAS:                                     |                                 | en Hole                          | METHOD OF                   |                        |                                     | mmingled                  | PRODUCTION        | ON INTERVAL:            | ļ        |
| Vented Solo                                                    | I Used on Lease bmit ACO-18.)                  |                                 | en noie _                        | Perf.                       | (Submit                |                                     | mmingled<br>mit ACO-4)    |                   |                         |          |