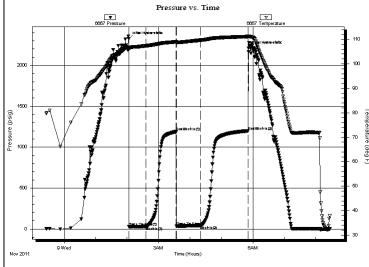

Page Two

| Operator Name:                                                 |                                                |                                 |                                  | Lease N                     | Name: _                |                                     |                           | Well #:           |                         |          |
|----------------------------------------------------------------|------------------------------------------------|---------------------------------|----------------------------------|-----------------------------|------------------------|-------------------------------------|---------------------------|-------------------|-------------------------|----------|
| Sec Twp                                                        | S. R                                           | East                            | West                             | County                      | :                      |                                     |                           |                   |                         |          |
| INSTRUCTIONS: Shopen and closed, flow and flow rates if gas to | ring and shut-in pres<br>o surface test, along | sures, whethe<br>with final cha | er shut-in pre<br>art(s). Attach | essure reac<br>n extra shee | hed stati<br>t if more | c level, hydrosta<br>space is neede | itic pressures, bot<br>d. | tom hole temp     | erature, fluid re       | ecovery, |
| Final Radioactivity Lo files must be submitte                  |                                                |                                 |                                  |                             |                        | ogs must be ema                     | ailed to kcc-well-lo      | gs@kcc.ks.go      | v. Digital electr       | onic log |
| Drill Stem Tests Taker<br>(Attach Additional                   |                                                | Yes                             | ☐ No                             |                             |                        |                                     | on (Top), Depth ar        |                   | Sampl                   |          |
| Samples Sent to Geo                                            | logical Survey                                 | Yes                             | □No                              |                             | Nam                    | е                                   |                           | Тор               | Datum                   | 1        |
| Cores Taken<br>Electric Log Run                                |                                                | ☐ Yes<br>☐ Yes                  | ☐ No<br>☐ No                     |                             |                        |                                     |                           |                   |                         |          |
| List All E. Logs Run:                                          |                                                |                                 |                                  |                             |                        |                                     |                           |                   |                         |          |
|                                                                |                                                |                                 |                                  | RECORD                      | Ne                     |                                     |                           |                   |                         |          |
|                                                                | 2                                              | 1                               |                                  |                             |                        | ermediate, product                  |                           | T                 | I                       |          |
| Purpose of String                                              | Size Hole<br>Drilled                           |                                 | Casing<br>n O.D.)                | Weig<br>Lbs. /              |                        | Setting<br>Depth                    | Type of<br>Cement         | # Sacks<br>Used   | Type and Pe<br>Additive |          |
|                                                                |                                                |                                 |                                  |                             |                        |                                     |                           |                   |                         |          |
|                                                                |                                                |                                 |                                  |                             |                        |                                     |                           |                   |                         |          |
|                                                                |                                                |                                 |                                  |                             |                        |                                     |                           |                   |                         |          |
|                                                                |                                                |                                 |                                  |                             |                        |                                     |                           |                   |                         |          |
|                                                                |                                                |                                 | ADDITIONAL                       | CEMENTIN                    | NG / SQL               | JEEZE RECORD                        |                           |                   |                         |          |
| Purpose:                                                       | Depth<br>Top Bottom                            | Type of                         | Cement                           | # Sacks                     | Used                   |                                     | Type and F                | ercent Additives  |                         |          |
| Perforate Protect Casing                                       | 100 20111111                                   |                                 |                                  |                             |                        |                                     |                           |                   |                         |          |
| Plug Back TD<br>Plug Off Zone                                  |                                                |                                 |                                  |                             |                        |                                     |                           |                   |                         |          |
| 1 lug 0 li 20 lio                                              |                                                |                                 |                                  |                             |                        |                                     |                           |                   |                         |          |
| Did you perform a hydrau                                       | ulic fracturing treatment                      | on this well?                   |                                  |                             |                        | Yes                                 | No (If No, ski            | ip questions 2 ar | nd 3)                   |          |
| Does the volume of the t                                       |                                                |                                 |                                  |                             |                        |                                     | = :                       | p question 3)     |                         |          |
| Was the hydraulic fractur                                      | ring treatment information                     | on submitted to                 | the chemical                     | disclosure re               | gistry?                | Yes                                 | No (If No, fill           | out Page Three    | of the ACO-1)           |          |
| Shots Per Foot                                                 |                                                | ION RECORD<br>Footage of Eac    |                                  |                             |                        |                                     | cture, Shot, Cement       |                   |                         | epth     |
|                                                                | open,                                          |                                 |                                  |                             |                        | ,,                                  |                           |                   |                         |          |
|                                                                |                                                |                                 |                                  |                             |                        |                                     |                           |                   |                         |          |
|                                                                |                                                |                                 |                                  |                             |                        |                                     |                           |                   |                         |          |
|                                                                |                                                |                                 |                                  |                             |                        |                                     |                           |                   |                         |          |
|                                                                |                                                |                                 |                                  |                             |                        |                                     |                           |                   |                         |          |
|                                                                |                                                |                                 |                                  |                             |                        |                                     |                           |                   |                         |          |
| TUBING RECORD:                                                 | Size:                                          | Set At:                         |                                  | Packer A                    | t:                     | Liner Run:                          |                           |                   |                         |          |
|                                                                |                                                |                                 |                                  |                             |                        |                                     | Yes No                    |                   |                         |          |
| Date of First, Resumed                                         | Production, SWD or Ef                          | NHR.   F                        | Producing Met                    | hod:<br>Pumpin              | a $\square$            | Gas Lift 0                          | Other (Explain)           |                   |                         |          |
| Estimated Production<br>Per 24 Hours                           | Oil                                            | Bbls.                           | Gas                              | Mcf                         | Wat                    |                                     |                           | Gas-Oil Ratio     | Gra                     | avity    |
|                                                                | 1                                              |                                 |                                  |                             |                        |                                     |                           |                   |                         |          |
|                                                                | ON OF GAS:                                     |                                 | en Hole                          | METHOD OF                   |                        |                                     | mmingled                  | PRODUCTION        | ON INTERVAL:            | ļ        |
| Vented Solo                                                    | I Used on Lease bmit ACO-18.)                  |                                 | en noie _                        | Perf.                       | (Submit                |                                     | mmingled<br>mit ACO-4)    |                   |                         |          |