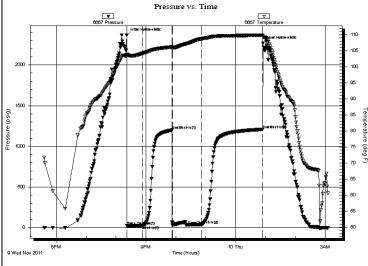

Page Two

| Operator Name:                                                 |                                                |                                 |                                  | Lease N                     | Name: _                |                                     |                           | Well #:           |                         |          |
|----------------------------------------------------------------|------------------------------------------------|---------------------------------|----------------------------------|-----------------------------|------------------------|-------------------------------------|---------------------------|-------------------|-------------------------|----------|
| Sec Twp                                                        | S. R                                           | East                            | West                             | County                      | :                      |                                     |                           |                   |                         |          |
| INSTRUCTIONS: Shopen and closed, flow and flow rates if gas to | ring and shut-in pres<br>o surface test, along | sures, whethe<br>with final cha | er shut-in pre<br>art(s). Attach | essure reac<br>n extra shee | hed stati<br>t if more | c level, hydrosta<br>space is neede | itic pressures, bot<br>d. | tom hole temp     | erature, fluid re       | ecovery, |
| Final Radioactivity Lo files must be submitte                  |                                                |                                 |                                  |                             |                        | ogs must be ema                     | ailed to kcc-well-lo      | gs@kcc.ks.go      | v. Digital electr       | onic log |
| Drill Stem Tests Taker<br>(Attach Additional                   |                                                | Yes                             | ☐ No                             |                             |                        |                                     | on (Top), Depth ar        |                   | Sampl                   |          |
| Samples Sent to Geo                                            | logical Survey                                 | Yes                             | □No                              |                             | Nam                    | е                                   |                           | Тор               | Datum                   | 1        |
| Cores Taken<br>Electric Log Run                                |                                                | ☐ Yes<br>☐ Yes                  | ☐ No<br>☐ No                     |                             |                        |                                     |                           |                   |                         |          |
| List All E. Logs Run:                                          |                                                |                                 |                                  |                             |                        |                                     |                           |                   |                         |          |
|                                                                |                                                |                                 |                                  | RECORD                      | Ne                     |                                     |                           |                   |                         |          |
|                                                                | 2                                              | 1                               |                                  |                             |                        | ermediate, product                  |                           | T                 | I                       |          |
| Purpose of String                                              | Size Hole<br>Drilled                           |                                 | Casing<br>n O.D.)                | Weig<br>Lbs. /              |                        | Setting<br>Depth                    | Type of<br>Cement         | # Sacks<br>Used   | Type and Pe<br>Additive |          |
|                                                                |                                                |                                 |                                  |                             |                        |                                     |                           |                   |                         |          |
|                                                                |                                                |                                 |                                  |                             |                        |                                     |                           |                   |                         |          |
|                                                                |                                                |                                 |                                  |                             |                        |                                     |                           |                   |                         |          |
|                                                                |                                                |                                 |                                  |                             |                        |                                     |                           |                   |                         |          |
|                                                                |                                                |                                 | ADDITIONAL                       | CEMENTIN                    | NG / SQL               | JEEZE RECORD                        |                           |                   |                         |          |
| Purpose:                                                       | Depth<br>Top Bottom                            | Type of                         | Cement                           | # Sacks                     | Used                   |                                     | Type and F                | ercent Additives  |                         |          |
| Perforate Protect Casing                                       | 100 20111111                                   |                                 |                                  |                             |                        |                                     |                           |                   |                         |          |
| Plug Back TD<br>Plug Off Zone                                  |                                                |                                 |                                  |                             |                        |                                     |                           |                   |                         |          |
| 1 lug 0 li 20 lio                                              |                                                |                                 |                                  |                             |                        |                                     |                           |                   |                         |          |
| Did you perform a hydrau                                       | ulic fracturing treatment                      | on this well?                   |                                  |                             |                        | Yes                                 | No (If No, ski            | ip questions 2 ar | nd 3)                   |          |
| Does the volume of the t                                       |                                                |                                 |                                  |                             |                        |                                     | = :                       | p question 3)     |                         |          |
| Was the hydraulic fractur                                      | ring treatment information                     | on submitted to                 | the chemical                     | disclosure re               | gistry?                | Yes                                 | No (If No, fill           | out Page Three    | of the ACO-1)           |          |
| Shots Per Foot                                                 |                                                | ION RECORD<br>Footage of Eac    |                                  |                             |                        |                                     | cture, Shot, Cement       |                   |                         | epth     |
|                                                                | open,                                          |                                 |                                  |                             |                        | ,,                                  |                           |                   |                         |          |
|                                                                |                                                |                                 |                                  |                             |                        |                                     |                           |                   |                         |          |
|                                                                |                                                |                                 |                                  |                             |                        |                                     |                           |                   |                         |          |
|                                                                |                                                |                                 |                                  |                             |                        |                                     |                           |                   |                         |          |
|                                                                |                                                |                                 |                                  |                             |                        |                                     |                           |                   |                         |          |
|                                                                |                                                |                                 |                                  |                             |                        |                                     |                           |                   |                         |          |
| TUBING RECORD:                                                 | Size:                                          | Set At:                         |                                  | Packer A                    | t:                     | Liner Run:                          |                           |                   |                         |          |
|                                                                |                                                |                                 |                                  |                             |                        |                                     | Yes No                    |                   |                         |          |
| Date of First, Resumed                                         | Production, SWD or Ef                          | NHR.   F                        | Producing Met                    | hod:<br>Pumpin              | a $\square$            | Gas Lift 0                          | Other (Explain)           |                   |                         |          |
| Estimated Production<br>Per 24 Hours                           | Oil                                            | Bbls.                           | Gas                              | Mcf                         | Wat                    |                                     |                           | Gas-Oil Ratio     | Gra                     | avity    |
|                                                                | 1                                              |                                 |                                  |                             |                        |                                     |                           |                   |                         |          |
|                                                                | ON OF GAS:                                     |                                 | en Hole                          | METHOD OF                   |                        |                                     | mmingled                  | PRODUCTION        | ON INTERVAL:            | ļ        |
| Vented Solo                                                    | I Used on Lease bmit ACO-18.)                  |                                 | en noie _                        | Perf.                       | (Submit                |                                     | mmingled<br>mit ACO-4)    |                   |                         |          |