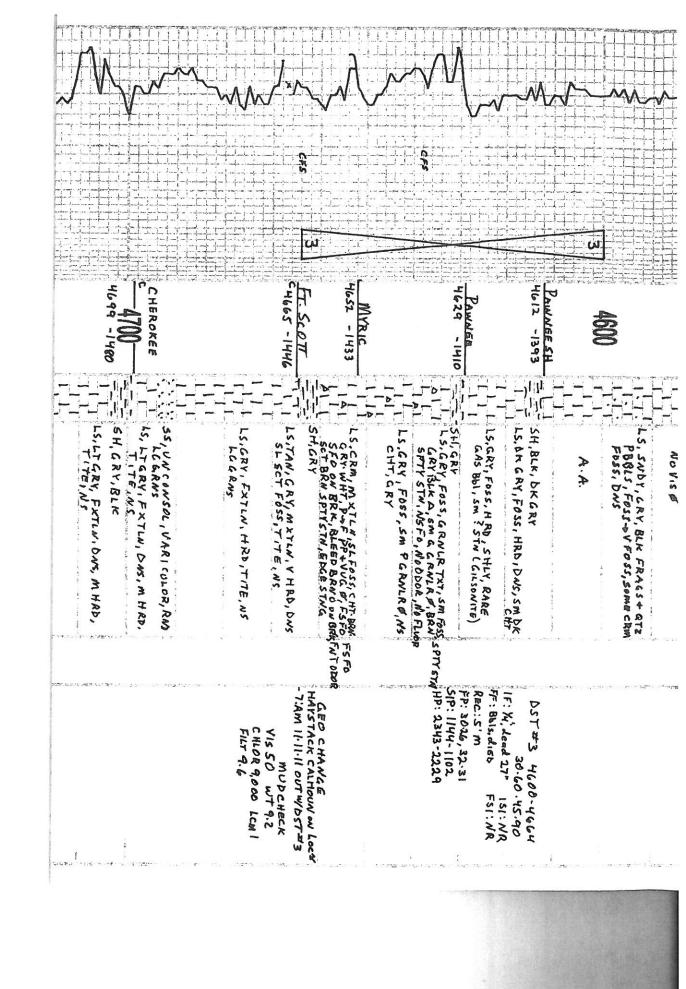

Page Two

| Operator Name:                                                 |                                                |                                 |                                  | Lease N                     | Name: _                |                                     |                           | Well #:           |                         |          |
|----------------------------------------------------------------|------------------------------------------------|---------------------------------|----------------------------------|-----------------------------|------------------------|-------------------------------------|---------------------------|-------------------|-------------------------|----------|
| Sec Twp                                                        | S. R                                           | East                            | West                             | County                      | :                      |                                     |                           |                   |                         |          |
| INSTRUCTIONS: Shopen and closed, flow and flow rates if gas to | ring and shut-in pres<br>o surface test, along | sures, whethe<br>with final cha | er shut-in pre<br>art(s). Attach | essure reac<br>n extra shee | hed stati<br>t if more | c level, hydrosta<br>space is neede | itic pressures, bot<br>d. | tom hole temp     | erature, fluid re       | ecovery, |
| Final Radioactivity Lo files must be submitte                  |                                                |                                 |                                  |                             |                        | ogs must be ema                     | ailed to kcc-well-lo      | gs@kcc.ks.go      | v. Digital electr       | onic log |
| Drill Stem Tests Taker<br>(Attach Additional                   |                                                | Yes                             | ☐ No                             |                             |                        |                                     | on (Top), Depth ar        |                   | Sampl                   |          |
| Samples Sent to Geo                                            | logical Survey                                 | Yes                             | □No                              |                             | Nam                    | е                                   |                           | Тор               | Datum                   | 1        |
| Cores Taken<br>Electric Log Run                                |                                                | ☐ Yes<br>☐ Yes                  | ☐ No<br>☐ No                     |                             |                        |                                     |                           |                   |                         |          |
| List All E. Logs Run:                                          |                                                |                                 |                                  |                             |                        |                                     |                           |                   |                         |          |
|                                                                |                                                |                                 |                                  | RECORD                      | Ne                     |                                     |                           |                   |                         |          |
|                                                                | 2                                              | 1                               |                                  |                             |                        | ermediate, product                  |                           | T                 | I                       |          |
| Purpose of String                                              | Size Hole<br>Drilled                           |                                 | Casing<br>n O.D.)                | Weig<br>Lbs. /              |                        | Setting<br>Depth                    | Type of<br>Cement         | # Sacks<br>Used   | Type and Pe<br>Additive |          |
|                                                                |                                                |                                 |                                  |                             |                        |                                     |                           |                   |                         |          |
|                                                                |                                                |                                 |                                  |                             |                        |                                     |                           |                   |                         |          |
|                                                                |                                                |                                 |                                  |                             |                        |                                     |                           |                   |                         |          |
|                                                                |                                                |                                 |                                  |                             |                        |                                     |                           |                   |                         |          |
|                                                                |                                                |                                 | ADDITIONAL                       | CEMENTIN                    | NG / SQL               | JEEZE RECORD                        |                           |                   |                         |          |
| Purpose:                                                       | Depth<br>Top Bottom                            | Type of                         | Cement                           | # Sacks                     | Used                   |                                     | Type and F                | ercent Additives  |                         |          |
| Perforate Protect Casing                                       | 100 20111111                                   |                                 |                                  |                             |                        |                                     |                           |                   |                         |          |
| Plug Back TD<br>Plug Off Zone                                  |                                                |                                 |                                  |                             |                        |                                     |                           |                   |                         |          |
| 1 lug 0 li 20 lio                                              |                                                |                                 |                                  |                             |                        |                                     |                           |                   |                         |          |
| Did you perform a hydrau                                       | ulic fracturing treatment                      | on this well?                   |                                  |                             |                        | Yes                                 | No (If No, ski            | ip questions 2 ar | nd 3)                   |          |
| Does the volume of the t                                       |                                                |                                 |                                  |                             |                        |                                     | = :                       | p question 3)     |                         |          |
| Was the hydraulic fractur                                      | ring treatment information                     | on submitted to                 | the chemical                     | disclosure re               | gistry?                | Yes                                 | No (If No, fill           | out Page Three    | of the ACO-1)           |          |
| Shots Per Foot                                                 |                                                | ION RECORD<br>Footage of Eac    |                                  |                             |                        |                                     | cture, Shot, Cement       |                   |                         | epth     |
|                                                                | open,                                          |                                 |                                  |                             |                        | ,,                                  |                           |                   |                         |          |
|                                                                |                                                |                                 |                                  |                             |                        |                                     |                           |                   |                         |          |
|                                                                |                                                |                                 |                                  |                             |                        |                                     |                           |                   |                         |          |
|                                                                |                                                |                                 |                                  |                             |                        |                                     |                           |                   |                         |          |
|                                                                |                                                |                                 |                                  |                             |                        |                                     |                           |                   |                         |          |
|                                                                |                                                |                                 |                                  |                             |                        |                                     |                           |                   |                         |          |
| TUBING RECORD:                                                 | Size:                                          | Set At:                         |                                  | Packer A                    | t:                     | Liner Run:                          |                           |                   |                         |          |
|                                                                |                                                |                                 |                                  |                             |                        |                                     | Yes No                    |                   |                         |          |
| Date of First, Resumed                                         | Production, SWD or Ef                          | NHR.   F                        | Producing Met                    | hod:<br>Pumpin              | a $\square$            | Gas Lift 0                          | Other (Explain)           |                   |                         |          |
| Estimated Production<br>Per 24 Hours                           | Oil                                            | Bbls.                           | Gas                              | Mcf                         | Wat                    |                                     |                           | Gas-Oil Ratio     | Gra                     | avity    |
|                                                                | 1                                              |                                 |                                  |                             |                        |                                     |                           |                   |                         |          |
|                                                                | ON OF GAS:                                     |                                 | en Hole                          | METHOD OF                   |                        |                                     | mmingled                  | PRODUCTION        | ON INTERVAL:            | ļ        |
| Vented Solo                                                    | I Used on Lease bmit ACO-18.)                  |                                 | en noie _                        | Perf.                       | (Submit                |                                     | mmingled<br>mit ACO-4)    |                   |                         |          |