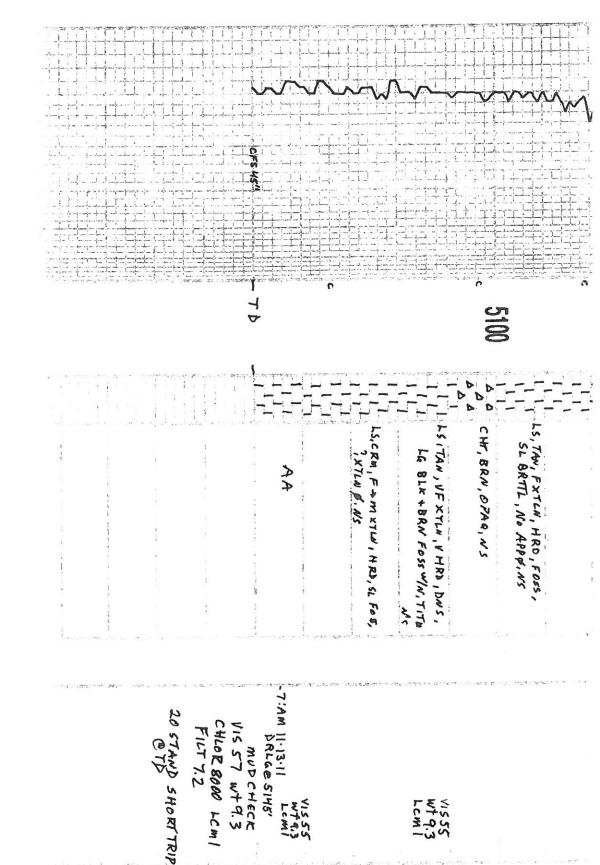

Page Two

| Operator Name:                                                 |                                                |                                 |                                  | Lease N                     | Name: _                |                                     |                           | Well #:           |                         |          |
|----------------------------------------------------------------|------------------------------------------------|---------------------------------|----------------------------------|-----------------------------|------------------------|-------------------------------------|---------------------------|-------------------|-------------------------|----------|
| Sec Twp                                                        | S. R                                           | East                            | West                             | County                      | :                      |                                     |                           |                   |                         |          |
| INSTRUCTIONS: Shopen and closed, flow and flow rates if gas to | ring and shut-in pres<br>o surface test, along | sures, whethe<br>with final cha | er shut-in pre<br>art(s). Attach | essure reac<br>n extra shee | hed stati<br>t if more | c level, hydrosta<br>space is neede | itic pressures, bot<br>d. | tom hole temp     | erature, fluid re       | ecovery, |
| Final Radioactivity Lo files must be submitte                  |                                                |                                 |                                  |                             |                        | ogs must be ema                     | ailed to kcc-well-lo      | gs@kcc.ks.go      | v. Digital electr       | onic log |
| Drill Stem Tests Taker<br>(Attach Additional                   |                                                | Yes                             | ☐ No                             |                             |                        |                                     | on (Top), Depth ar        |                   | Sampl                   |          |
| Samples Sent to Geo                                            | logical Survey                                 | Yes                             | □No                              |                             | Nam                    | е                                   |                           | Тор               | Datum                   | 1        |
| Cores Taken<br>Electric Log Run                                |                                                | ☐ Yes<br>☐ Yes                  | ☐ No<br>☐ No                     |                             |                        |                                     |                           |                   |                         |          |
| List All E. Logs Run:                                          |                                                |                                 |                                  |                             |                        |                                     |                           |                   |                         |          |
|                                                                |                                                |                                 |                                  | RECORD                      | Ne                     |                                     |                           |                   |                         |          |
|                                                                | 2                                              | 1                               |                                  |                             |                        | ermediate, product                  |                           | T                 | I                       |          |
| Purpose of String                                              | Size Hole<br>Drilled                           |                                 | Casing<br>n O.D.)                | Weig<br>Lbs. /              |                        | Setting<br>Depth                    | Type of<br>Cement         | # Sacks<br>Used   | Type and Pe<br>Additive |          |
|                                                                |                                                |                                 |                                  |                             |                        |                                     |                           |                   |                         |          |
|                                                                |                                                |                                 |                                  |                             |                        |                                     |                           |                   |                         |          |
|                                                                |                                                |                                 |                                  |                             |                        |                                     |                           |                   |                         |          |
|                                                                |                                                |                                 |                                  |                             |                        |                                     |                           |                   |                         |          |
|                                                                |                                                |                                 | ADDITIONAL                       | CEMENTIN                    | NG / SQL               | JEEZE RECORD                        |                           |                   |                         |          |
| Purpose:                                                       | Depth<br>Top Bottom                            | Type of                         | Cement                           | # Sacks                     | Used                   |                                     | Type and F                | ercent Additives  |                         |          |
| Perforate Protect Casing                                       | 100 20111111                                   |                                 |                                  |                             |                        |                                     |                           |                   |                         |          |
| Plug Back TD<br>Plug Off Zone                                  |                                                |                                 |                                  |                             |                        |                                     |                           |                   |                         |          |
| 1 lug 0 li 20 lio                                              |                                                |                                 |                                  |                             |                        |                                     |                           |                   |                         |          |
| Did you perform a hydrau                                       | ulic fracturing treatment                      | on this well?                   |                                  |                             |                        | Yes                                 | No (If No, ski            | ip questions 2 ar | nd 3)                   |          |
| Does the volume of the t                                       |                                                |                                 |                                  |                             |                        |                                     | = :                       | p question 3)     |                         |          |
| Was the hydraulic fractur                                      | ring treatment information                     | on submitted to                 | the chemical                     | disclosure re               | gistry?                | Yes                                 | No (If No, fill           | out Page Three    | of the ACO-1)           |          |
| Shots Per Foot                                                 |                                                | ION RECORD<br>Footage of Eac    |                                  |                             |                        |                                     | cture, Shot, Cement       |                   |                         | epth     |
|                                                                | open,                                          |                                 |                                  |                             |                        | ,,                                  |                           |                   |                         |          |
|                                                                |                                                |                                 |                                  |                             |                        |                                     |                           |                   |                         |          |
|                                                                |                                                |                                 |                                  |                             |                        |                                     |                           |                   |                         |          |
|                                                                |                                                |                                 |                                  |                             |                        |                                     |                           |                   |                         |          |
|                                                                |                                                |                                 |                                  |                             |                        |                                     |                           |                   |                         |          |
|                                                                |                                                |                                 |                                  |                             |                        |                                     |                           |                   |                         |          |
| TUBING RECORD:                                                 | Size:                                          | Set At:                         |                                  | Packer A                    | t:                     | Liner Run:                          |                           |                   |                         |          |
|                                                                |                                                |                                 |                                  |                             |                        |                                     | Yes No                    |                   |                         |          |
| Date of First, Resumed                                         | Production, SWD or Ef                          | NHR.   F                        | Producing Met                    | hod:<br>Pumpin              | a $\square$            | Gas Lift 0                          | Other (Explain)           |                   |                         |          |
| Estimated Production<br>Per 24 Hours                           | Oil                                            | Bbls.                           | Gas                              | Mcf                         | Wat                    |                                     |                           | Gas-Oil Ratio     | Gra                     | avity    |
|                                                                | 1                                              |                                 |                                  |                             |                        |                                     |                           |                   |                         |          |
|                                                                | ON OF GAS:                                     |                                 | en Hole                          | METHOD OF                   |                        |                                     | mmingled                  | PRODUCTION        | ON INTERVAL:            | ļ        |
| Vented Solo                                                    | I Used on Lease bmit ACO-18.)                  |                                 | en noie _                        | Perf.                       | (Submit                |                                     | mmingled<br>mit ACO-4)    |                   |                         |          |