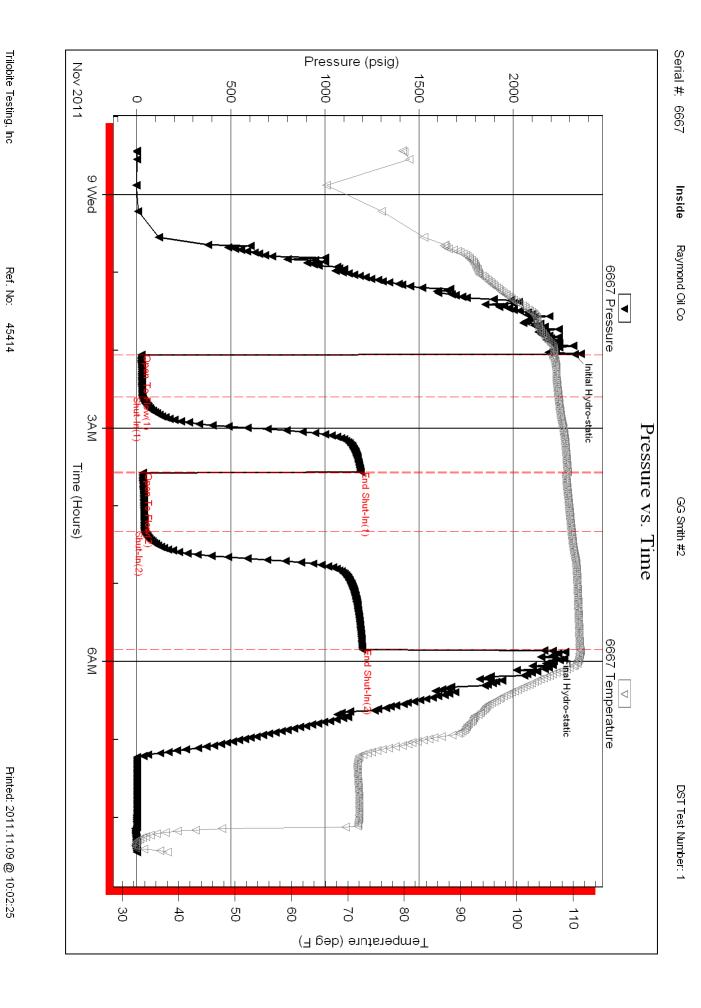

Page Two

| Operator Name:                                                 |                                                |                                 |                                  | Lease N                     | Name: _                |                                     |                           | Well #:           |                         |          |
|----------------------------------------------------------------|------------------------------------------------|---------------------------------|----------------------------------|-----------------------------|------------------------|-------------------------------------|---------------------------|-------------------|-------------------------|----------|
| Sec Twp                                                        | S. R                                           | East                            | West                             | County                      | :                      |                                     |                           |                   |                         |          |
| INSTRUCTIONS: Shopen and closed, flow and flow rates if gas to | ring and shut-in pres<br>o surface test, along | sures, whethe<br>with final cha | er shut-in pre<br>art(s). Attach | essure reac<br>n extra shee | hed stati<br>t if more | c level, hydrosta<br>space is neede | itic pressures, bot<br>d. | tom hole temp     | erature, fluid re       | ecovery, |
| Final Radioactivity Lo files must be submitte                  |                                                |                                 |                                  |                             |                        | ogs must be ema                     | ailed to kcc-well-lo      | gs@kcc.ks.go      | v. Digital electr       | onic log |
| Drill Stem Tests Taker<br>(Attach Additional                   |                                                | Yes                             | ☐ No                             |                             |                        |                                     | on (Top), Depth ar        |                   | Sampl                   |          |
| Samples Sent to Geo                                            | logical Survey                                 | Yes                             | □No                              |                             | Nam                    | е                                   |                           | Тор               | Datum                   | 1        |
| Cores Taken<br>Electric Log Run                                |                                                | ☐ Yes<br>☐ Yes                  | ☐ No<br>☐ No                     |                             |                        |                                     |                           |                   |                         |          |
| List All E. Logs Run:                                          |                                                |                                 |                                  |                             |                        |                                     |                           |                   |                         |          |
|                                                                |                                                |                                 |                                  | RECORD                      | Ne                     |                                     |                           |                   |                         |          |
|                                                                | 2                                              | 1                               |                                  |                             |                        | ermediate, product                  |                           | T                 | I                       |          |
| Purpose of String                                              | Size Hole<br>Drilled                           |                                 | Casing<br>n O.D.)                | Weig<br>Lbs. /              |                        | Setting<br>Depth                    | Type of<br>Cement         | # Sacks<br>Used   | Type and Pe<br>Additive |          |
|                                                                |                                                |                                 |                                  |                             |                        |                                     |                           |                   |                         |          |
|                                                                |                                                |                                 |                                  |                             |                        |                                     |                           |                   |                         |          |
|                                                                |                                                |                                 |                                  |                             |                        |                                     |                           |                   |                         |          |
|                                                                |                                                |                                 |                                  |                             |                        |                                     |                           |                   |                         |          |
|                                                                |                                                |                                 | ADDITIONAL                       | CEMENTIN                    | NG / SQL               | JEEZE RECORD                        |                           |                   |                         |          |
| Purpose:                                                       | Depth<br>Top Bottom                            | Type of                         | Cement                           | # Sacks                     | Used                   |                                     | Type and F                | ercent Additives  |                         |          |
| Perforate Protect Casing                                       | 100 20111111                                   |                                 |                                  |                             |                        |                                     |                           |                   |                         |          |
| Plug Back TD<br>Plug Off Zone                                  |                                                |                                 |                                  |                             |                        |                                     |                           |                   |                         |          |
| 1 lug 0 li 20 lio                                              |                                                |                                 |                                  |                             |                        |                                     |                           |                   |                         |          |
| Did you perform a hydrau                                       | ulic fracturing treatment                      | on this well?                   |                                  |                             |                        | Yes                                 | No (If No, ski            | ip questions 2 ar | nd 3)                   |          |
| Does the volume of the t                                       |                                                |                                 |                                  |                             |                        |                                     | = :                       | p question 3)     |                         |          |
| Was the hydraulic fractur                                      | ring treatment information                     | on submitted to                 | the chemical                     | disclosure re               | gistry?                | Yes                                 | No (If No, fill           | out Page Three    | of the ACO-1)           |          |
| Shots Per Foot                                                 |                                                | ION RECORD<br>Footage of Eac    |                                  |                             |                        |                                     | cture, Shot, Cement       |                   |                         | epth     |
|                                                                | open,                                          |                                 |                                  |                             |                        | ,,                                  |                           |                   |                         |          |
|                                                                |                                                |                                 |                                  |                             |                        |                                     |                           |                   |                         |          |
|                                                                |                                                |                                 |                                  |                             |                        |                                     |                           |                   |                         |          |
|                                                                |                                                |                                 |                                  |                             |                        |                                     |                           |                   |                         |          |
|                                                                |                                                |                                 |                                  |                             |                        |                                     |                           |                   |                         |          |
|                                                                |                                                |                                 |                                  |                             |                        |                                     |                           |                   |                         |          |
| TUBING RECORD:                                                 | Size:                                          | Set At:                         |                                  | Packer A                    | t:                     | Liner Run:                          |                           |                   |                         |          |
|                                                                |                                                |                                 |                                  |                             |                        |                                     | Yes No                    |                   |                         |          |
| Date of First, Resumed                                         | Production, SWD or Ef                          | NHR.   F                        | Producing Met                    | hod:<br>Pumpin              | a $\square$            | Gas Lift 0                          | Other (Explain)           |                   |                         |          |
| Estimated Production<br>Per 24 Hours                           | Oil                                            | Bbls.                           | Gas                              | Mcf                         | Wat                    |                                     |                           | Gas-Oil Ratio     | Gra                     | avity    |
|                                                                | 1                                              |                                 |                                  |                             |                        |                                     |                           |                   |                         |          |
|                                                                | ON OF GAS:                                     |                                 | en Hole                          | METHOD OF                   |                        |                                     | mmingled                  | PRODUCTION        | ON INTERVAL:            | ļ        |
| Vented Solo                                                    | I Used on Lease bmit ACO-18.)                  |                                 | en noie _                        | Perf.                       | (Submit                |                                     | mmingled<br>mit ACO-4)    |                   |                         |          |