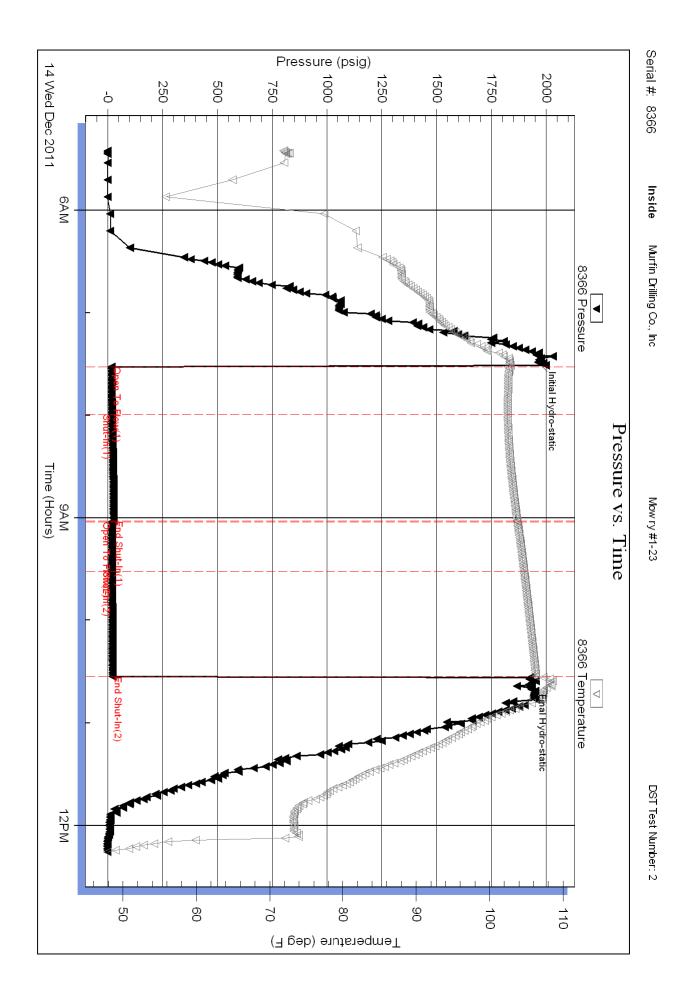

Total Depth: 4066.00 ft (KB) (TVD)

Hole Diameter: 7.88 inches Hole Condition: Fair Tester: James Winder Unit No: 57

Reference Elevations: 2703.00 ft (KB)

> KB to GR/CF: 5.00 ft

2698.00 ft (CF)

Serial #: 8366 Inside

TEST COMMENT: 30 - IF: Blow built to 1 1/8" (Diesel in Bucket)

60 - ISI: Bled off. No blow back

30 - FF: No blow 60- FSI: No blow back

|      | PRESSURE SUIVIIVIART |          |         |                      |  |  |  |
|------|----------------------|----------|---------|----------------------|--|--|--|
| 1    | Time                 | Pressure | Temp    | Annotation           |  |  |  |
|      | (Min.)               | (psig)   | (deg F) |                      |  |  |  |
|      | 0                    | 1963.59  | 102.75  | Initial Hydro-static |  |  |  |
|      | 3                    | 17.10    | 102.48  | Open To Flow (1)     |  |  |  |
|      | 31                   | 19.23    | 102.45  | Shut-In(1)           |  |  |  |
| 4    | 93                   | 27.06    | 103.72  | End Shut-In(1)       |  |  |  |
|      | 94                   | 19.33    | 103.73  | Open To Flow (2)     |  |  |  |
|      | 123                  | 19.70    | 104.67  | Shut-In(2)           |  |  |  |
| (doa | 184                  | 23.03    | 106.30  | End Shut-In(2)       |  |  |  |
| 9    | 189                  | 1919.56  | 108.38  | Final Hydro-static   |  |  |  |
|      |                      |          |         |                      |  |  |  |
|      |                      |          |         |                      |  |  |  |
|      |                      |          |         |                      |  |  |  |
|      |                      |          |         |                      |  |  |  |
|      |                      |          |         |                      |  |  |  |
|      |                      |          |         |                      |  |  |  |

PRESSURE SUMMARY