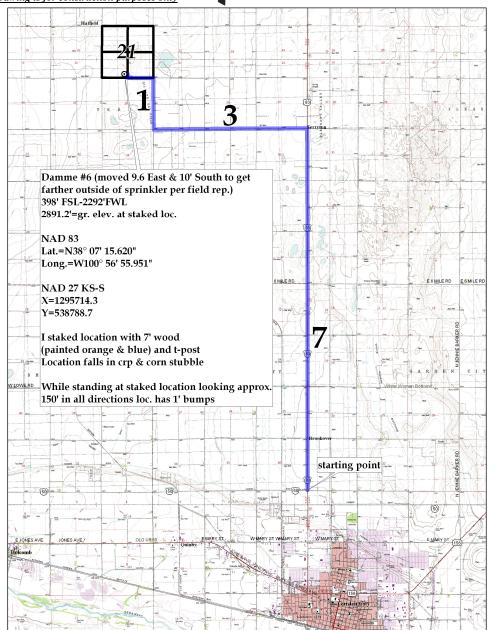

## Pro-Stake LLC

Oil Field & Construction Site Staking

P.O. Box 2324 Garden City, Kansas 67846 Office/Fax: (620) 276-6159 Cell: (620) 272-1499

b011812-j

Damme #6

LEASE NAME

21 22s 33w 398' FSL - 2292' FWL

Finney County, KS
COUNTY

21
22s
Sec. Twp.

Twp. Rng.

GR. ELEVATION: 2891.2'

SCALE: N/A

DATE STAKED: Jan. 18<sup>th</sup>, 2012

MEASURED BY: Luke R.

DRAWN BY: Luke R.

AUTHORIZED BY: \_ Evan M. & Wayne G.

OPERATOR

This drawing does not constitute a monumented survey or a land survey plat This drawing is for construction purposes only

**Directions:** From the North side of Garden City Ks at the intersection of Hwy 50 and Hwy 83 – Now go 7 miles North on Hwy 83 – Now go 3 miles West on 9 Mile Rd - Now go 1 mile North on Sherlock Rd to the SE corner of section 21-22s-33w – Now go 0.5 mile West on Miller Rd to ingress stake North into – Now go 0.1 mile North on trail to ingress stake West into – Now go 340' West through crp into staked location.

LOCATION SPOT

Final ingress must be verified with land owner or Operator.