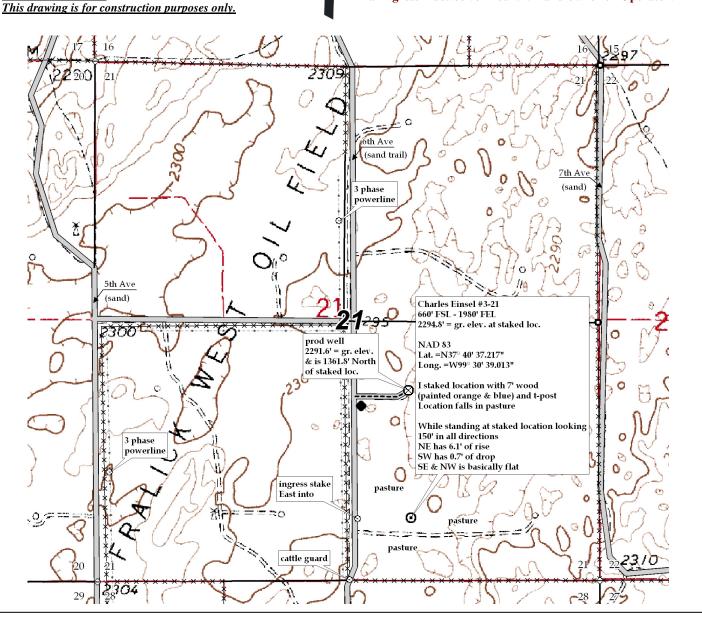

Charles Einsel #3-21

LEASE NAME

Kiowa County, KS
COUNTY

21 27s 20w Sec. Twp. Rng. 660' FSL - 1980' FEL

LOCATION SPOT

SCALE: 1" =1000'

DATE: Jan. 18<sup>th</sup>, 2012

MEASURED BY: Ben R.

DRAWN BY: Luke R.

AUTHORIZED BY: Jon C.

GR. ELEVATION: 2294.8°

**Directions:** From the center of Mullinville Ks at the intersection of Hwy 400 & Main St – Now go 5.1 miles North on Main St – Now go 1.5 miles West on unknown Rd – Now go 1 mile North on 6<sup>th</sup> Ave which is 0.5 mile West of the SE corner of section 21-27s-20w – Now go 0.1 mile North on 6<sup>th</sup> Ave to ingress stake East into – Now go approx. 600' East through pasture into staked location.

Final ingress must be verified with land owner or Operator.