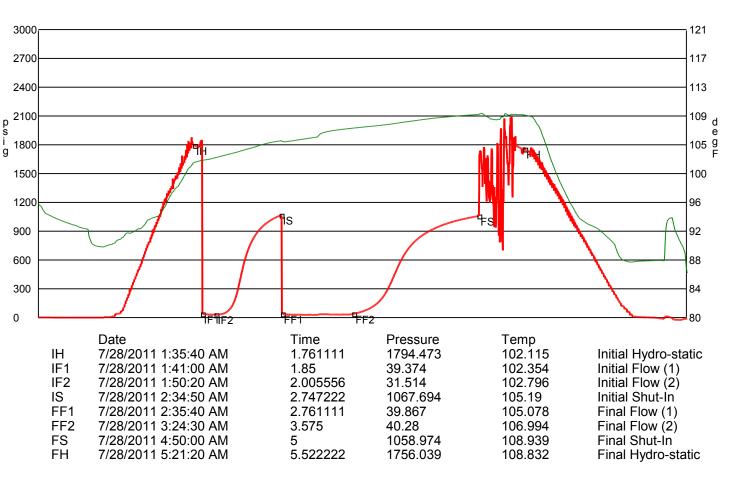

**RICKETTS TESTING** 

Page 2

**GAS FLOWS** 

Min Into IFP Min Into FFP Gas Flows Pressure Choke