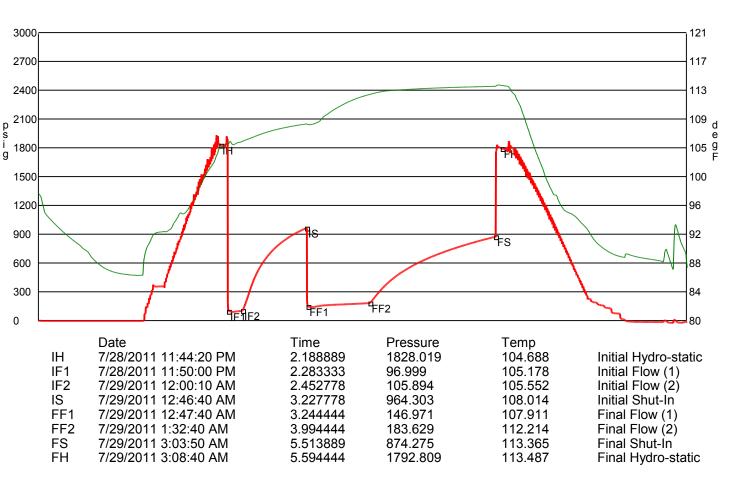

GENERAL INFORMATION

Chokes 3/4 Hole Size 7 7/8
Test # 5 Test Date 7/29/2011 Top Recorder # W1119

Tester Tim Venters Mid Recorder #
Test Type Conventional Bottom Hole Bott Recorder # 13310

Conventional Bottom Hole Bott Recorder # 13310
Successful Test

Filtrate 13.2 Chlorides 10000 Tool Picked Up 10:20 PM Tool Layed Dwn5:20 AM

Drill Collar Len 213.0

Wght Pipe Len 0 Elevation 1898.00 Kelley Bushings 1907.00

Formation Lansing "K&L" Start Date/Time 7/28/2011 9:33 PM Interval Top 3790.0 Bottom 3850.0 End Date/Time 7/29/2011 5:23 AM

Anchor Len Below **60.0** Between **0** 

Total Depth 3850.0

Blow Type Fairly strong 2 inch blow at the start of the intial flow period, building, reac

hing the bottom of the bucket in 1 1/2 minutes. Very weak surface blow back at the start of the initial shut-in peroid, building to 1 inch. Very strong blow t hroughout the final flow period, hitting the bottom of the bucket instantaneously. Very weak surface blow back at the start of the final shut-in period, buildi

ng to 4 1/2 inches. Times: 10, 48, 45, 92.