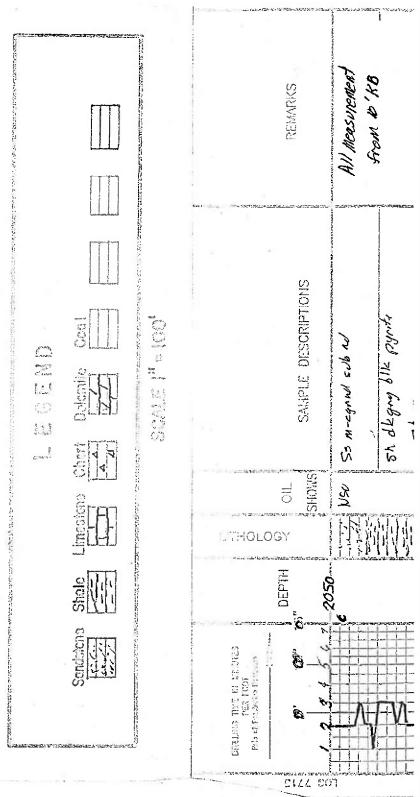

| Form      | ACO1 - Well Completion |
|-----------|------------------------|
| Operator  | L. D. Drilling, Inc.   |
| Well Name | PHILLIP WENDLAND 1     |
| Doc ID    | 1073387                |

Tops

| Name             | Тор  | Datum |
|------------------|------|-------|
| LANSING          | 974  | +67   |
| BASE KANSAS CITY | 1320 | -279  |
| ALTAMONT         | 1448 | -407  |
| CHEROKEE         | 156  | -519  |
| MISSISSIPPI      | 2078 | -1037 |
| KINDERHOOK       | 2415 | -1374 |
| HUNTON           | 2575 | -1534 |
| MAQUOKETA        | 268  | -1644 |
| VIOLA            | 2760 | -1719 |
| SIMPSON GD       | 2858 | -1817 |
| SIMPSON SHALE    | 2882 | -1841 |
| ARBUCKLE         | 2932 | -1891 |