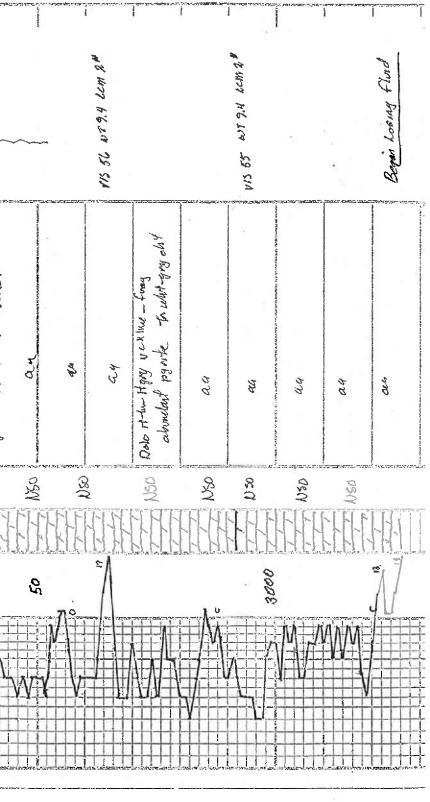

| Form      | ACO1 - Well Completion |
|-----------|------------------------|
| Operator  | L. D. Drilling, Inc.   |
| Well Name | PHILLIP WENDLAND 1     |
| Doc ID    | 1073387                |

Tops

| Name             | Тор  | Datum |
|------------------|------|-------|
| LANSING          | 974  | +67   |
| BASE KANSAS CITY | 1320 | -279  |
| ALTAMONT         | 1448 | -407  |
| CHEROKEE         | 156  | -519  |
| MISSISSIPPI      | 2078 | -1037 |
| KINDERHOOK       | 2415 | -1374 |
| HUNTON           | 2575 | -1534 |
| MAQUOKETA        | 268  | -1644 |
| VIOLA            | 2760 | -1719 |
| SIMPSON GD       | 2858 | -1817 |
| SIMPSON SHALE    | 2882 | -1841 |
| ARBUCKLE         | 2932 | -1891 |