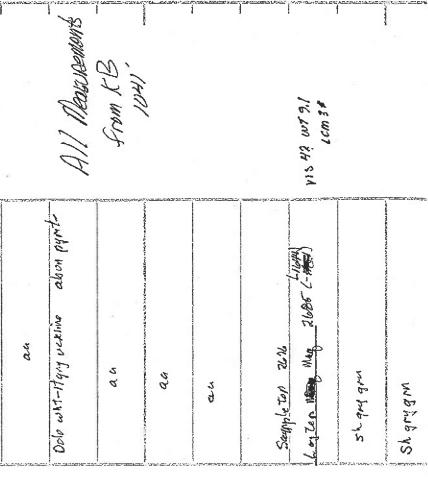

| Form      | ACO1 - Well Completion |
|-----------|------------------------|
| Operator  | L. D. Drilling, Inc.   |
| Well Name | PHILLIP WENDLAND 1     |
| Doc ID    | 1073387                |

Tops

| Name             | Тор  | Datum |
|------------------|------|-------|
| LANSING          | 974  | +67   |
| BASE KANSAS CITY | 1320 | -279  |
| ALTAMONT         | 1448 | -407  |
| CHEROKEE         | 156  | -519  |
| MISSISSIPPI      | 2078 | -1037 |
| KINDERHOOK       | 2415 | -1374 |
| HUNTON           | 2575 | -1534 |
| MAQUOKETA        | 268  | -1644 |
| VIOLA            | 2760 | -1719 |
| SIMPSON GD       | 2858 | -1817 |
| SIMPSON SHALE    | 2882 | -1841 |
| ARBUCKLE         | 2932 | -1891 |