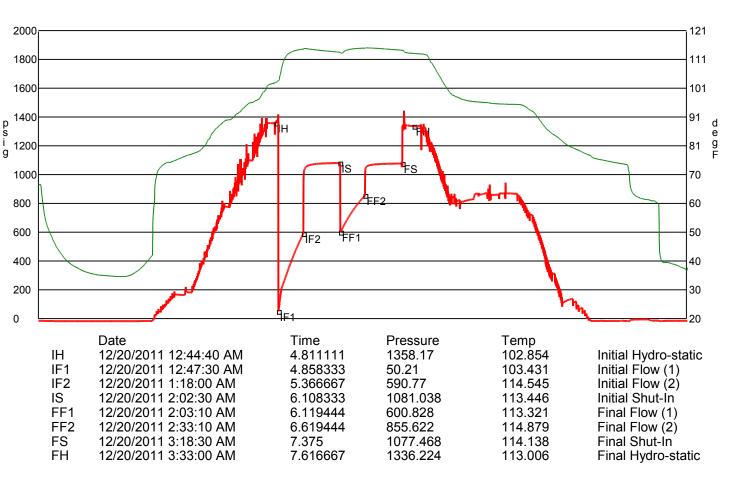

**INSTRUCTIONS:** Show important tops and base of formations penetrated. Detail all cores. Report all final copies of drill stems tests giving interval tested, time tool open and closed, flowing and shut-in pressures, whether shut-in pressure reached static level, hydrostatic pressures, bottom hole temperature, fluid recovery, and flow rates if gas to surface test, along with final chart(s). Attach extra sheet if more space is needed. Attach complete copy of all Electric Wire-line Logs surveyed. Attach final geological well site report.