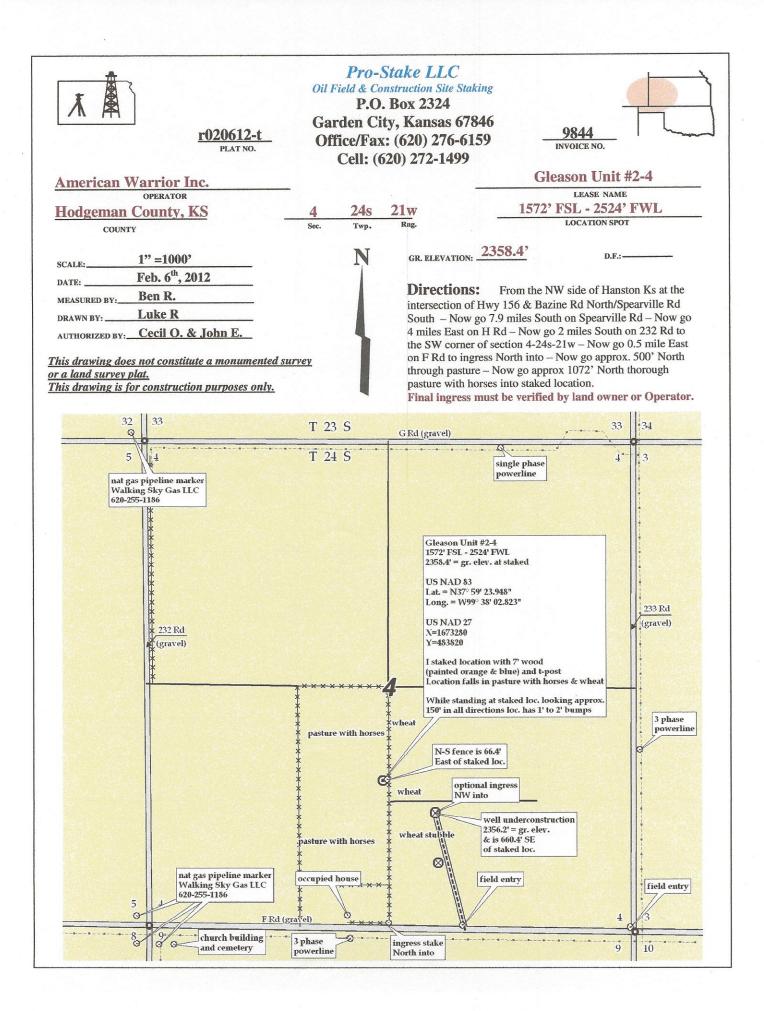

M. R. & Diane Jacobs 42408 SE F Kinsley, KS 67547

RE: Gleason Unit #2-4 1572 feet from South Line & 2524 feet from West Line Section 4-24S-21W Hodgeman County, Kansas

Dear Mr. & Mrs. Jacobs:

Prior to issuing a permit to drill, the Kansas Corporation Commission is requiring the property owner be notified. The operator of the captioned well is:

> American Warrior, Inc. P.O. Box 399 Garden City, KS 67846 Contact Man: Joe Smith - (620) 271-2258 - jsmith@pmtank.com

I'm enclosing a copy of the intent to drill filed with the KCC, a plat showing well, lease road, pipeline, electric line & tank battery locations. This is all non-binding and preliminary, being shown simply to satisfy State requirement. The actual locations will be determined by the dirt man.

Lowell Foos with Lowell Foos Oilfield Tractor Works, Bazine, Kansas, will be build the lease road and well site location.

If you want to be involved with the locations, contact Mr. Lowell Foos (785) 731-5612, reference the captioned well name and coordinate with him.