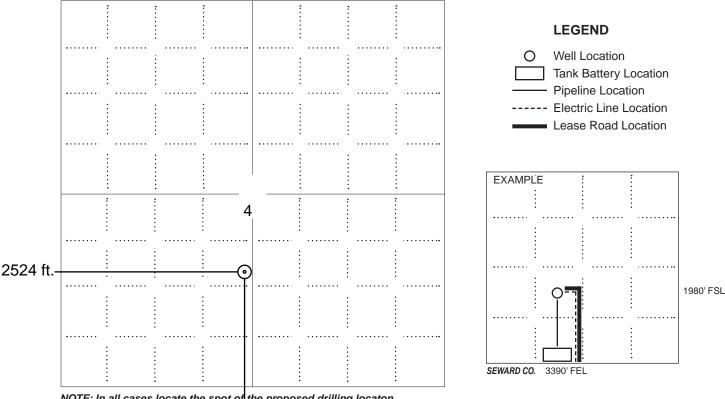

### IN ALL CASES PLOT THE INTENDED WELL ON THE PLAT BELOW

In all cases, please fully complete this side of the form. Include items 1 through 5 at the bottom of this page.

| Operator:                             | Location of Well: County:                                          |
|---------------------------------------|--------------------------------------------------------------------|
| Lease:                                | feet from N / S Line of Section                                    |
| Well Number:                          | feet from E / W Line of Section                                    |
| Field:                                | Sec Twp S. R E 📃 W                                                 |
| Number of Acres attributable to well: | Is Section: Regular or Irregular                                   |
|                                       | If Section is Irregular, locate well from nearest corner boundary. |
|                                       | Section corner used: NE NW SE SW                                   |

PLAT

Show location of the well. Show footage to the nearest lease or unit boundary line. Show the predicted locations of lease roads, tank batteries, pipelines and electrical lines, as required by the Kansas Surface Owner Notice Act (House Bill 2032). You may attach a separate plat if desired.

NOTE: In all cases locate the spot of the proposed drilling locaton.

## 1572 ft.

### In plotting the proposed location of the well, you must show:

- 1. The manner in which you are using the depicted plat by identifying section lines, i.e. 1 section, 1 section with 8 surrounding sections, 4 sections, etc.
- 2. The distance of the proposed drilling location from the south / north and east / west outside section lines.
- 3. The distance to the nearest lease or unit boundary line (in footage).
- 4. If proposed location is located within a prorated or spaced field a certificate of acreage attribution plat must be attached: (C0-7 for oil wells; CG-8 for gas wells).
- 5. The predicted locations of lease roads, tank batteries, pipelines, and electrical lines.