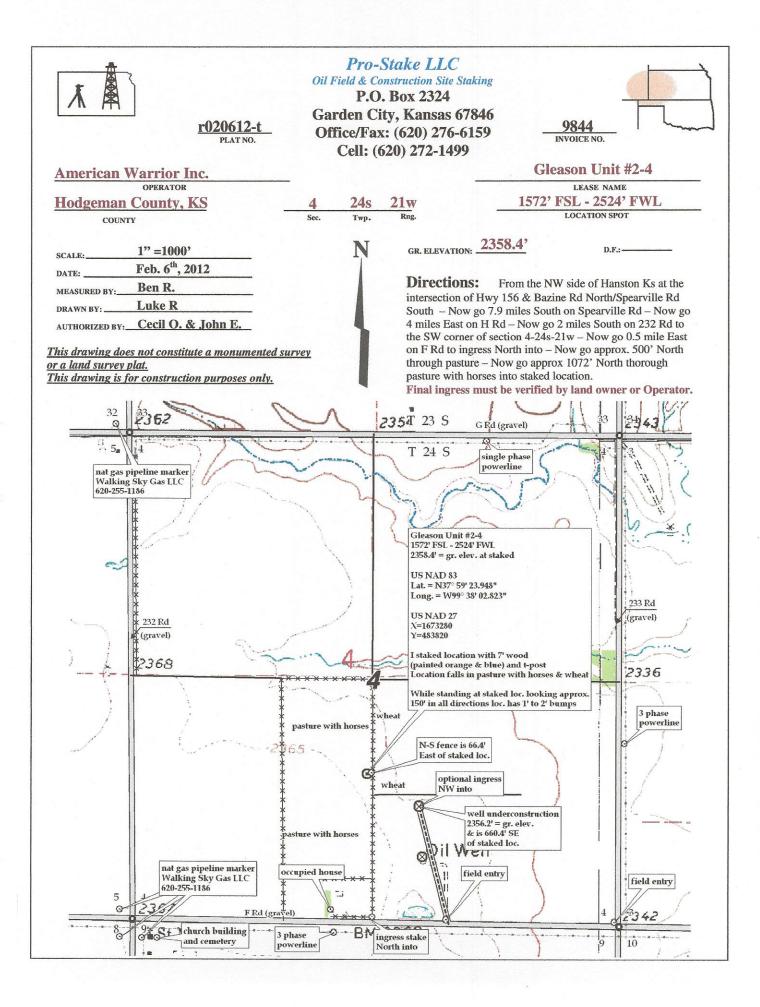

M. R. & Diane Jacobs 42408 SE F Kinsley, KS 67547

RE: Gleason Unit #2-4 1572 feet from South Line & 2524 feet from West Line Section 4-24S-21W Hodgeman County, Kansas

Dear Mr. & Mrs. Jacobs:

Prior to issuing a permit to drill, the Kansas Corporation Commission is requiring the property owner be notified. The operator of the captioned well is:

> American Warrior, Inc. P.O. Box 399 Garden City, KS 67846 Contact Man: Joe Smith - (620) 271-2258 - jsmith@pmtank.com

I'm enclosing a copy of the intent to drill filed with the KCC, a plat showing well, lease road, pipeline, electric line & tank battery locations. This is all non-binding and preliminary, being shown simply to satisfy State requirement. The actual locations will be determined by the dirt man.

Lowell Foos with Lowell Foos Oilfield Tractor Works, Bazine, Kansas, will be build the lease road and well site location.

If you want to be involved with the locations, contact Mr. Lowell Foos (785) 731-5612, reference the captioned well name and coordinate with him.