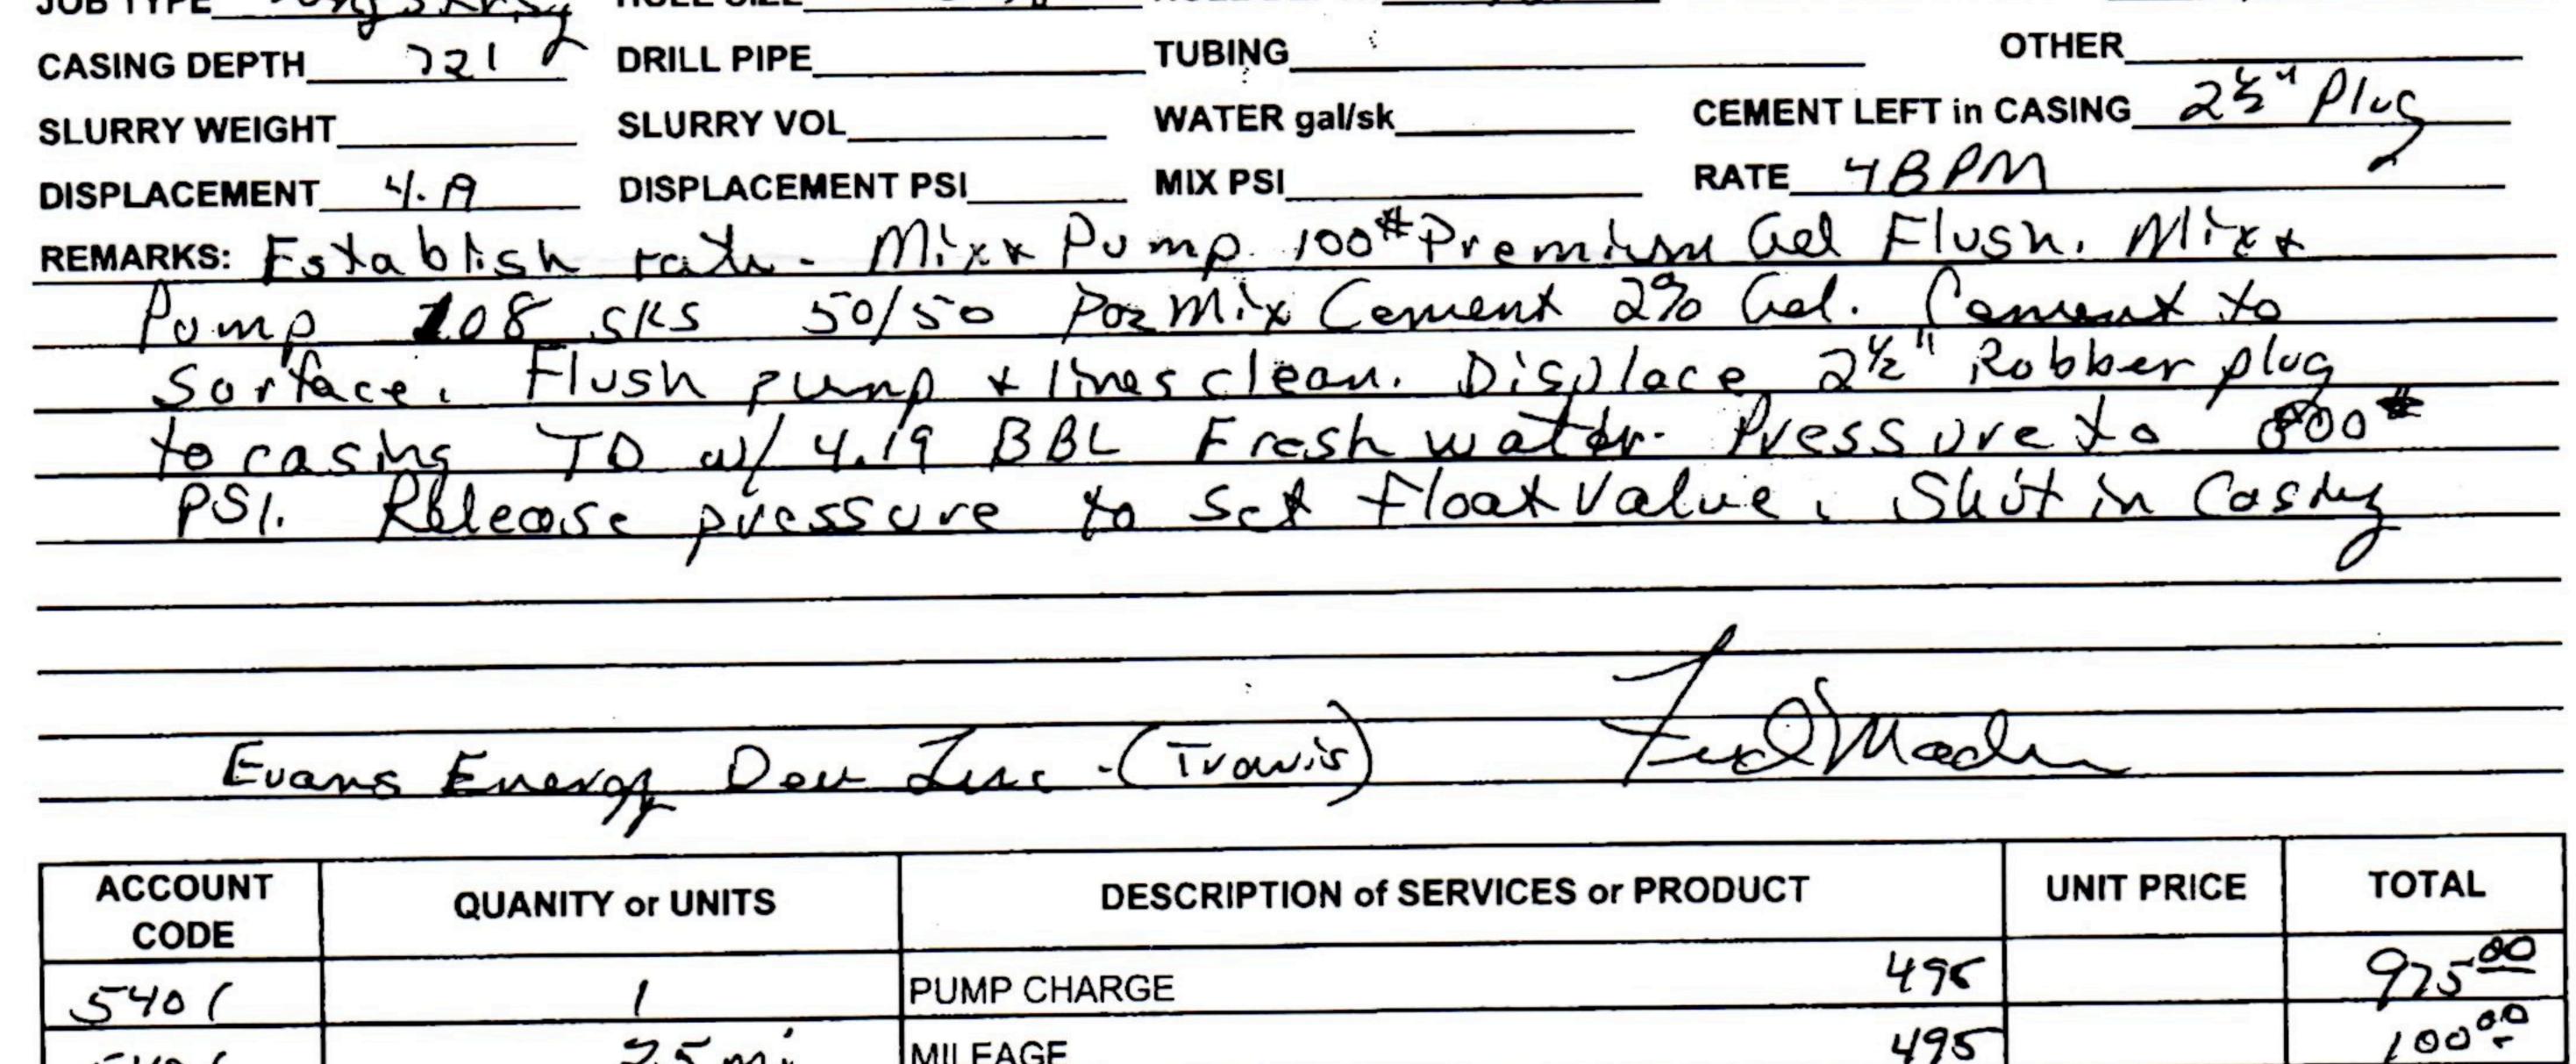

|                | ONSOLID/<br>Dil Wali Service | A, LLC          |            |              |      | TICKET NUMB<br>LOCATION<br>FOREMAN | Hawa KS  |            |
|----------------|------------------------------|-----------------|------------|--------------|------|------------------------------------|----------|------------|
| PO Box 884. Ch | nanute, KS 6672              | 20 FIELD TICKE  | T & TREAT  | <b>IMENT</b> | REP  | ORT                                |          |            |
|                | or 800-467-8676              |                 | CEMEN      | Т            |      |                                    |          |            |
| DATE           | CUSTOMER #                   | WELL NAME & NUM | BER        | SECT         | ΓΙΟΝ | TOWNSHIP                           | RANGE    | COUNTY     |
| 9/2/11         | 7806                         | So Kemphich #   | NST        | Sw           | 22   | 20                                 | 20       | AN         |
| CUSTOMER       |                              |                 |            |              |      |                                    |          | 出来自由自己的问题。 |
| Tai            | Lunchen                      | Inc.            |            | TRU          | CK # | DRIVER                             | TRUCK #  | DRIVER     |
| MAILING ADDRE  |                              |                 |            | 500          | 6    | FREMAD                             | Safely ) | ny         |
| 640            | 21 Avon                      | dale DR         |            | 49           | 5    | CASKEN                             | CRO      | 0          |
| CITY           |                              | STATE ZIP CODE  |            | 54           | 8    | DERMAS                             | DM       |            |
| OKlah          | omality                      | OK 73116        |            | 505/-        | 106  | HARBEL                             | HTB      |            |
|                | mstri                        | HOLE SIZE 57/2  | HOLE DEPTH | 1 7          | 3/   | CASING SIZE & W                    | EIGHT 27 | SEVE       |

| 5406  | 25 m.     | MILEAGE                | 175 100 |    |
|-------|-----------|------------------------|---------|----|
| 5402  | 721       | Casing Footogn.        | NIC     |    |
| - 1 / | 2 Minimum | Tou miles              | 165     | ~  |
| 50010 | (b.c      | Transport              | 1122    | 3  |
|       |           |                        |         |    |
| 1124  | 108 SKS   | 150/50 for mine Coment | 1128    | 60 |
| 1118B | 282*      | Premius Gel            | 56      |    |
| 4402  | 1         | 22"Rubber Awg          | 28      | 00 |
|       |           |                        |         |    |
|       |           |                        |         |    |
|       |           | 00                     |         |    |
|       |           | - 100°                 |         |    |
|       |           | n h h                  |         |    |