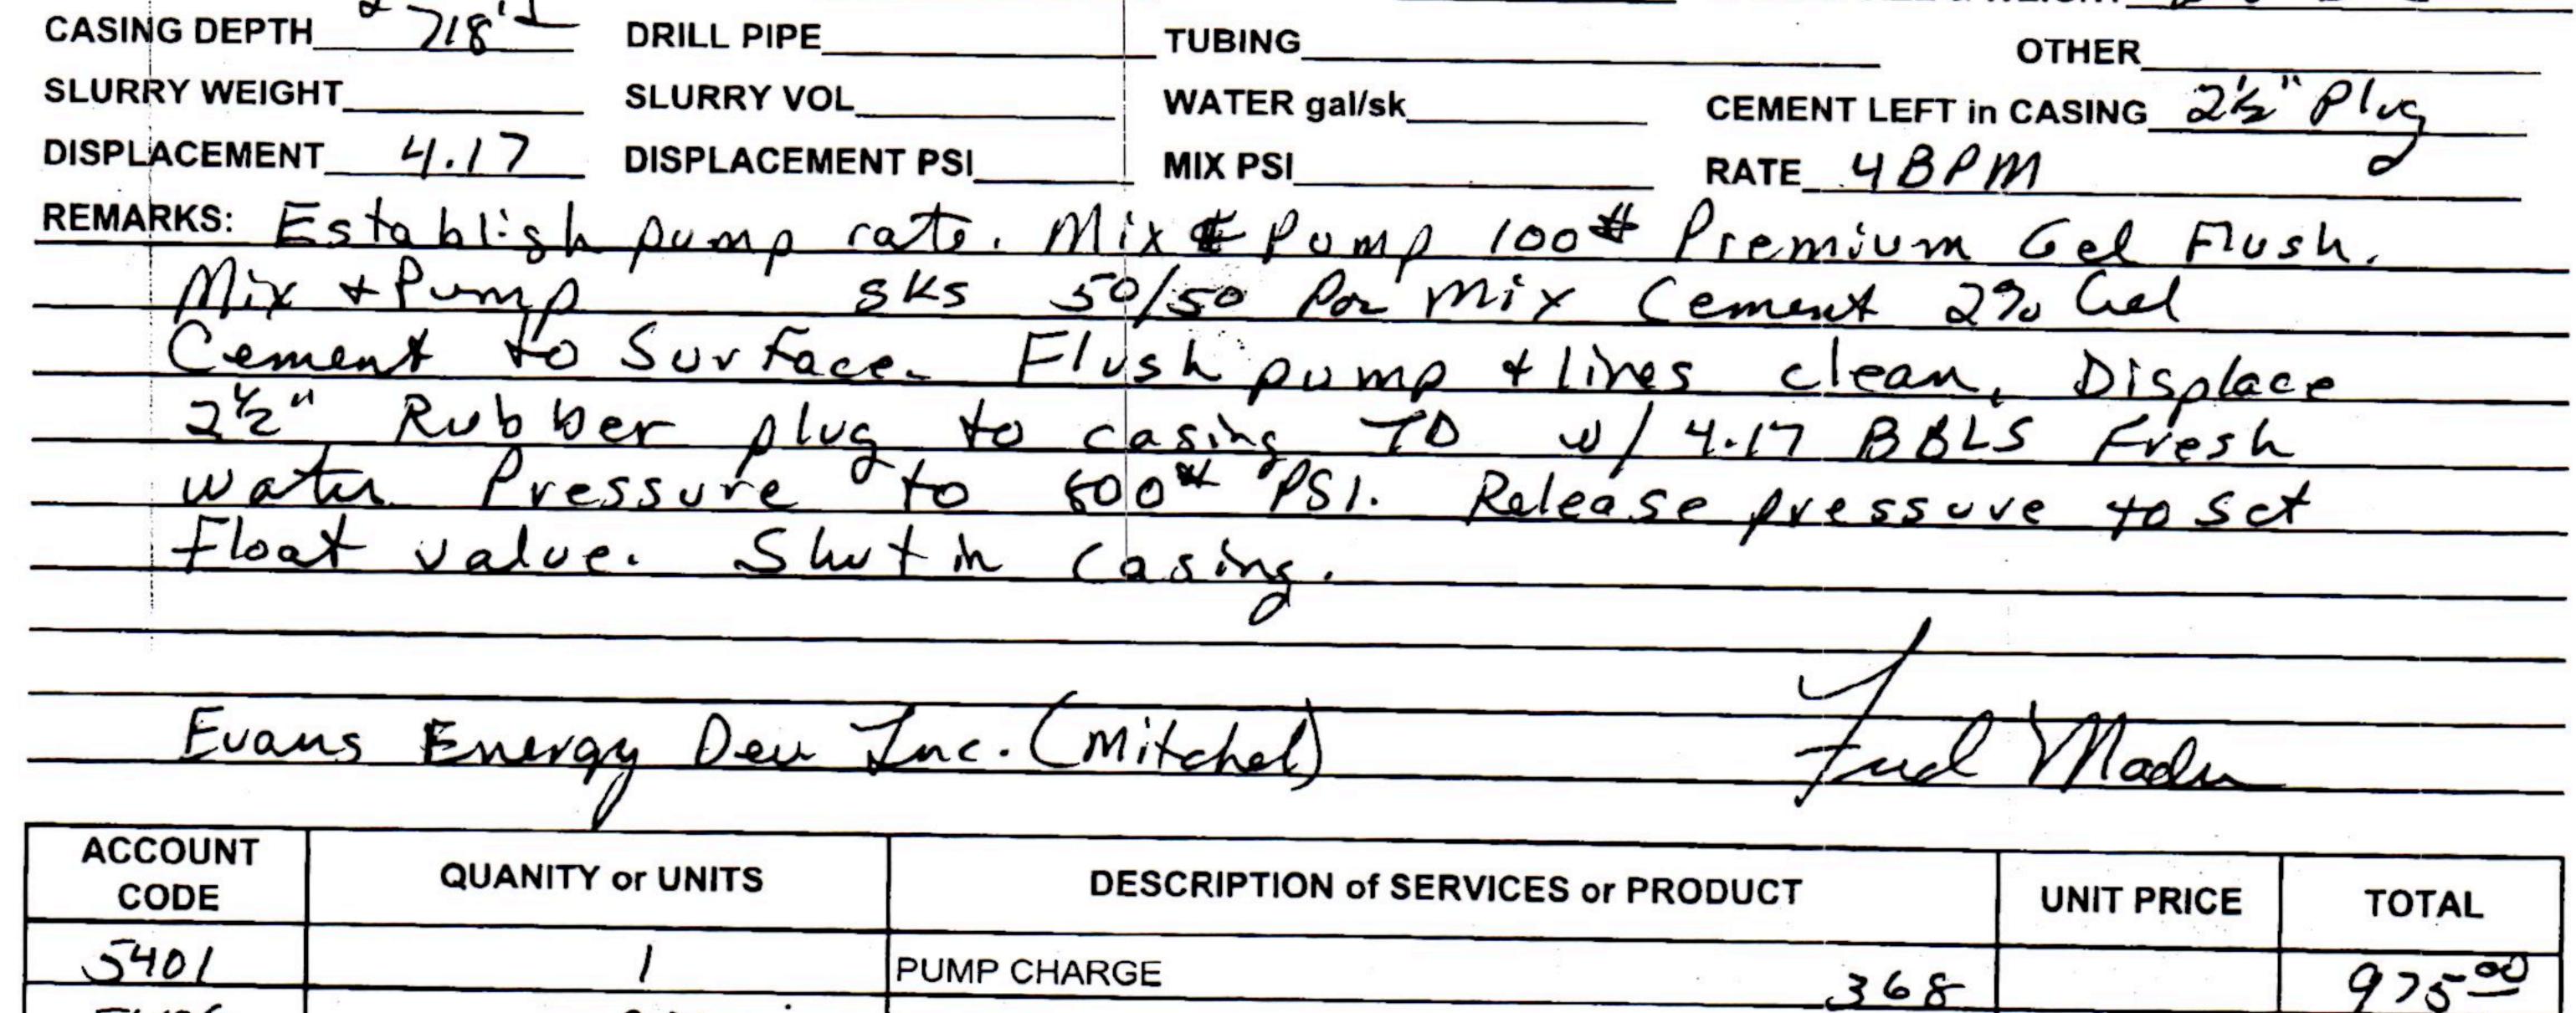

CONSOLIDATED

Oil Well Services, LLC

TICKET NUMBER 32843 LOCATION Officer 285 FOREMAN Fred Mader

PO Box 884, Chanute, KS 66720 620-431-9210 or 800-467-8676

# FIELD TICKET & TREATMENT REPORT CEMENT

| DATE               | CUSTOMER # | WE        | LL NAME & NUN | IBER       | SECTION | TOWNSHIP        | RANGE     | COUNTY |
|--------------------|------------|-----------|---------------|------------|---------|-----------------|-----------|--------|
| 9/7/11<br>CUSTOMER | 7806       | So Ken    | nanich        | + 31T      | Sw 22   | 20              | 20        | AN     |
|                    | • 1 • •    |           | <b>'</b>      |            |         |                 |           |        |
|                    | il water   | Luc       |               |            | TRUCK # | DRIVER          | TRUCK #   | DRIVER |
| MAILING ADDRE      |            |           |               |            | 506     | FREMAD          | Safety    | nti    |
|                    | 1 Arond.   |           |               |            | 368     | KENHAM          | ZA        | 0      |
| CITY               |            | STATE     | ZIP CODE      |            | 370     | ARLMOD          | ARM       |        |
| Oklahom            |            | OK        | 73116         |            | 548     | GARMOO          | GM        |        |
| JOB TYPE LO        | mg string  | HOLE SIZE | 5712          | HOLE DEPTH |         | CASING SIZE & W | EIGHT 278 | EUE    |

| -1 101 |             |                      |        |
|--------|-------------|----------------------|--------|
| 5406   | 25 m.       | MILEAGE              | 1000   |
| 540 2  | 718         | Casing Footage       | NIC    |
| 5407   | 1/2 Minimum | Ton Miles            | 1650   |
| 5502C  | 12hr        | 80 BBL Vae Truck     | 13500  |
|        |             |                      | 100    |
|        |             |                      |        |
| 1124   | 100 s KS    | 50/50 Por Mix Cement | 104500 |
| 1118B  | 268#        | Premium Gel          | 5360   |
| 4402   | 1           | 25" Rubber Dlug      | 200    |
|        |             |                      |        |
|        |             |                      |        |
|        |             |                      |        |
|        |             |                      |        |
|        |             |                      |        |
|        |             |                      |        |