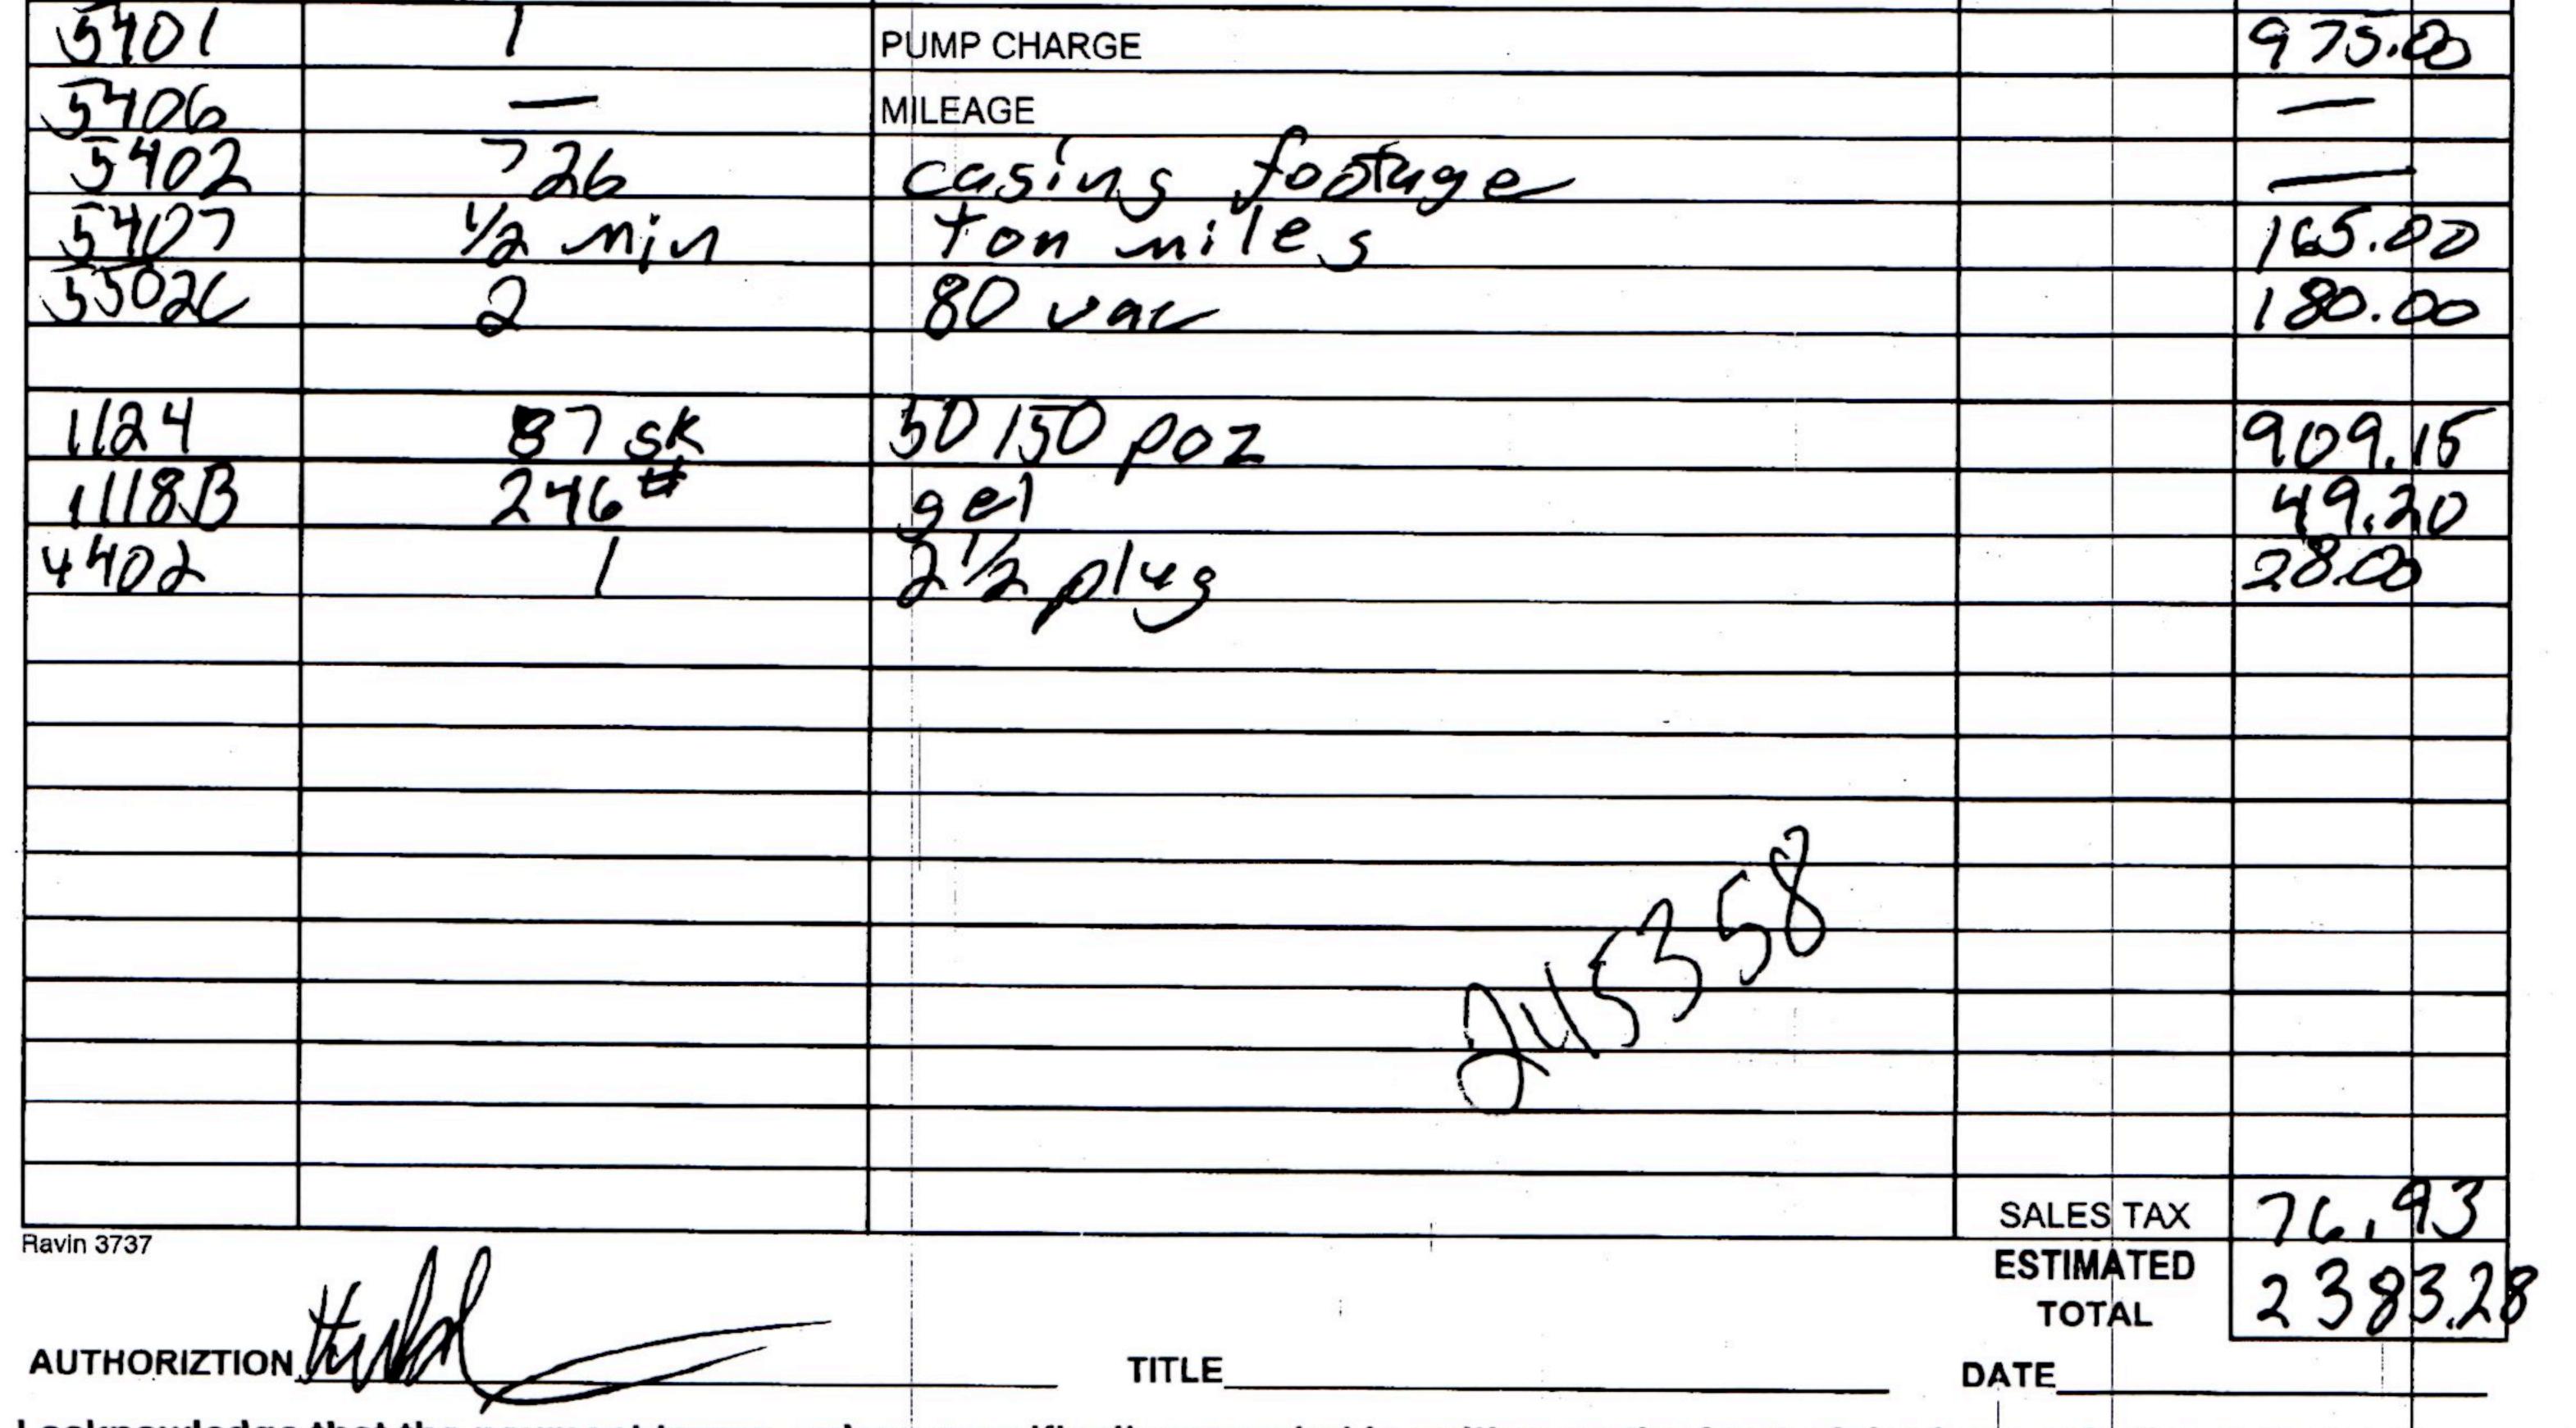

CASING SIZE & WEIGHT HOLE DEPTH 736 JOB TYPE long String 724 CASING DEPTH DRILL PIPE TUBING OTHER SLURRY WEIGHT Ves SLURRY VOL WATER gal/sk CEMENT LEFT in CASING DISPLACEMENT PSI 800 MIX PSI 200 DISPLACEMENT RATE 5 bon neeting ablished **REMARKS:** Mixedt ren Nat 31 um ve DIE lowe rouldred Cenent isseed Casing um un per Ogi osed velue. MINUTE Evans Eners. auls 1 anta ACCOUNT QUANITY or UNITS DESCRIPTION of SERVICES or PRODUCT UNIT PRICE TOTAL CODE 5401