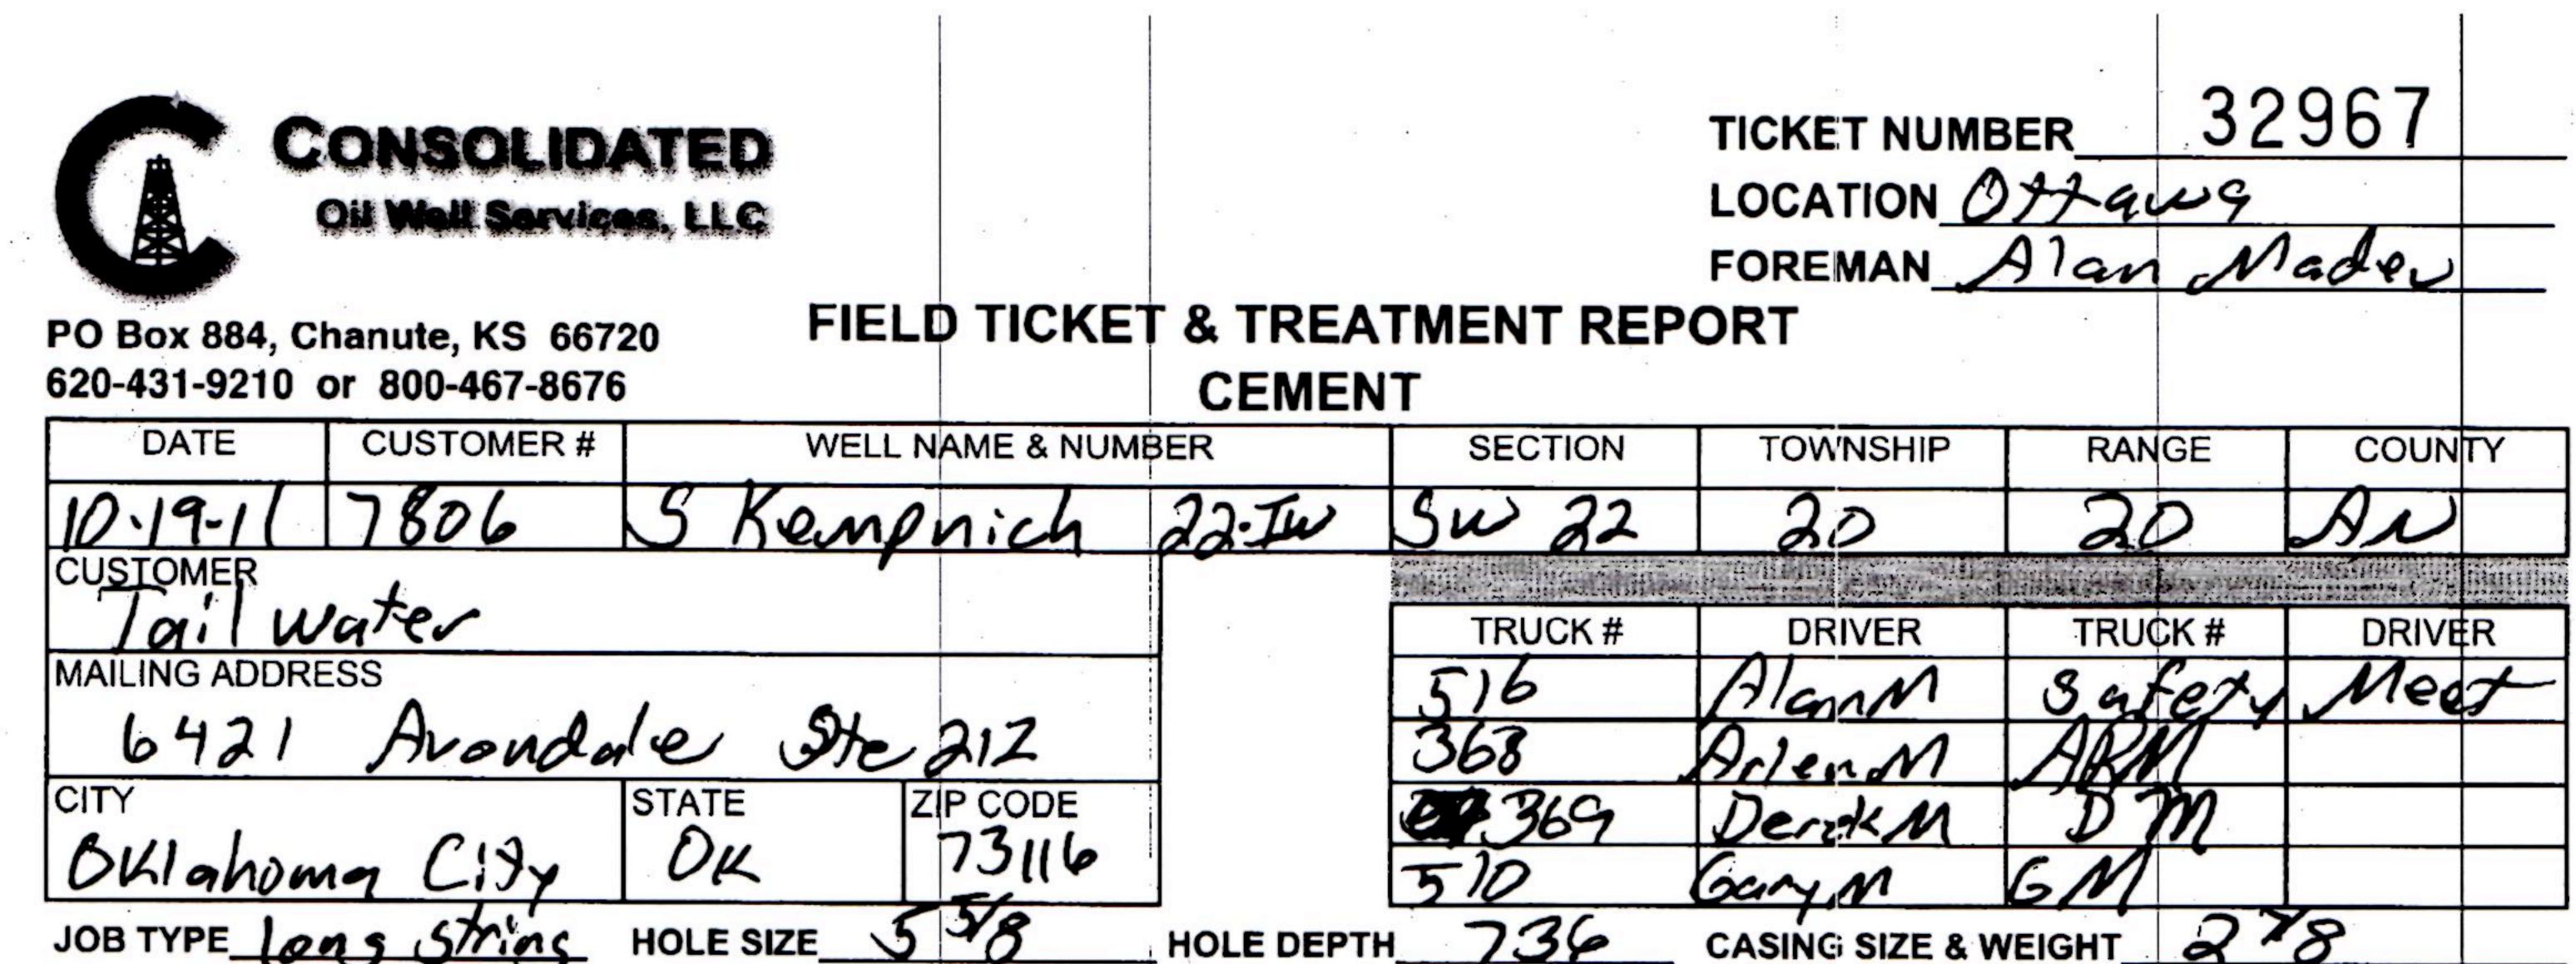

CASING SIZE & WEIGHT HOLE DEPTH 736 JOB TYPE long String 724 CASING DEPTH DRILL PIPE TUBING OTHER SLURRY WEIGHT Ves SLURRY VOL WATER gal/sk CEMENT LEFT in CASING DISPLACEMENT PSI 800 MIX PSI 200 DISPLACEMENT RATE 5 bon neeting ablished **REMARKS:** Mixedt ren Nat 31 um ve DIE lowe rouldred Cenent isseed Casing um un per Ogi osed velue. MINUTE Evans Eners. auls 1 anta ACCOUNT QUANITY or UNITS DESCRIPTION of SERVICES or PRODUCT UNIT PRICE TOTAL CODE 5401