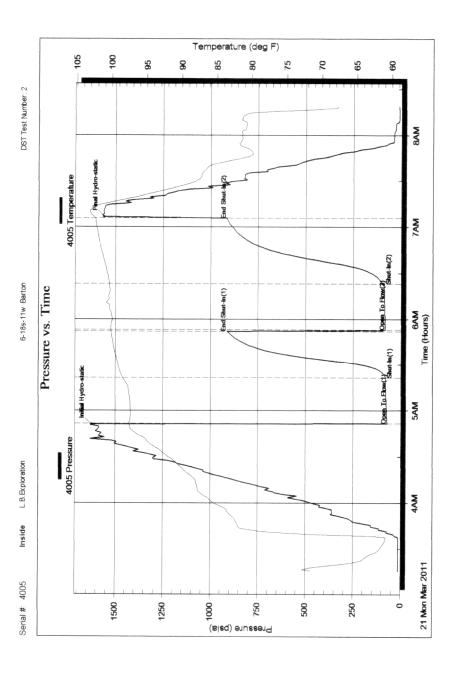

Side Two Operator Name: \_ Lease Name: \_ \_ Well #: \_ County: \_ INSTRUCTIONS: Show important tops and base of formations penetrated. Detail all cores. Report all final copies of drill stems tests giving interval tested, time tool open and closed, flowing and shut-in pressures, whether shut-in pressure reached static level, hydrostatic pressures, bottom hole temperature, fluid recovery, and flow rates if gas to surface test, along with final chart(s). Attach extra sheet if more space is needed. Attach complete copy of all Electric Wireline Logs surveyed. Attach final geological well site report. **Drill Stem Tests Taken** Yes No Log Formation (Top), Depth and Datum Sample (Attach Additional Sheets) Name Top Datum Samples Sent to Geological Survey ☐ Yes □ No Cores Taken Yes No Electric Log Run Electric Log Submitted Electronically Yes No (If no, Submit Copy) List All E. Logs Run: CASING RECORD Used New Report all strings set-conductor, surface, intermediate, production, etc. Size Hole Size Casing Weight # Sacks Type and Percent Type of Purpose of String Drilled Set (In O.D.) Lbs. / Ft. Additives Depth Cement Used ADDITIONAL CEMENTING / SQUEEZE RECORD Purpose: Depth Type of Cement # Sacks Used Type and Percent Additives Top Bottom Perforate **Protect Casing** Plug Back TD Plug Off Zone PERFORATION RECORD - Bridge Plugs Set/Type Acid, Fracture, Shot, Cement Squeeze Record Shots Per Foot Specify Footage of Each Interval Perforated (Amount and Kind of Material Used) Depth TUBING RECORD: Size: Set At: Packer At: Liner Run: No Yes Producing Method: Date of First, Resumed Production, SWD or ENHR. Pumping Gas Lift Other (Explain) Flowing **Estimated Production** Bbls. Water Bbls. Gas-Oil Ratio Oil Gas Mcf Gravity Per 24 Hours