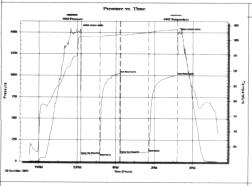

Side Two Operator Name: \_ Lease Name: \_ \_ Well #: \_ County: \_ INSTRUCTIONS: Show important tops and base of formations penetrated. Detail all cores. Report all final copies of drill stems tests giving interval tested, time tool open and closed, flowing and shut-in pressures, whether shut-in pressure reached static level, hydrostatic pressures, bottom hole temperature, fluid recovery, and flow rates if gas to surface test, along with final chart(s). Attach extra sheet if more space is needed. Attach complete copy of all Electric Wireline Logs surveyed. Attach final geological well site report. **Drill Stem Tests Taken** Yes No Log Formation (Top), Depth and Datum Sample (Attach Additional Sheets) Name Top Datum Samples Sent to Geological Survey ☐ Yes □ No Cores Taken Yes No Electric Log Run Electric Log Submitted Electronically Yes No (If no, Submit Copy) List All E. Logs Run: CASING RECORD Used New Report all strings set-conductor, surface, intermediate, production, etc. Size Hole Size Casing Weight # Sacks Type and Percent Type of Purpose of String Drilled Set (In O.D.) Lbs. / Ft. Additives Depth Cement Used ADDITIONAL CEMENTING / SQUEEZE RECORD Purpose: Depth Type of Cement # Sacks Used Type and Percent Additives Top Bottom Perforate **Protect Casing** Plug Back TD Plug Off Zone PERFORATION RECORD - Bridge Plugs Set/Type Acid, Fracture, Shot, Cement Squeeze Record Shots Per Foot Specify Footage of Each Interval Perforated (Amount and Kind of Material Used) Depth TUBING RECORD: Size: Set At: Packer At: Liner Run: No Yes Producing Method: Date of First, Resumed Production, SWD or ENHR. Pumping Gas Lift Other (Explain) Flowing **Estimated Production** Bbls. Water Bbls. Gas-Oil Ratio Oil Gas Mcf Gravity Per 24 Hours