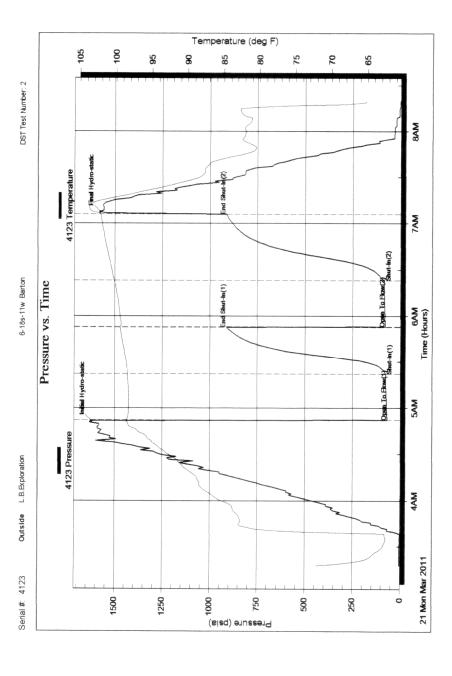

Side Two Operator Name: \_ Lease Name: \_ \_ Well #: \_ County: \_ INSTRUCTIONS: Show important tops and base of formations penetrated. Detail all cores. Report all final copies of drill stems tests giving interval tested, time tool open and closed, flowing and shut-in pressures, whether shut-in pressure reached static level, hydrostatic pressures, bottom hole temperature, fluid recovery, and flow rates if gas to surface test, along with final chart(s). Attach extra sheet if more space is needed. Attach complete copy of all Electric Wireline Logs surveyed. Attach final geological well site report. **Drill Stem Tests Taken** Yes No Log Formation (Top), Depth and Datum Sample (Attach Additional Sheets) Name Top Datum Samples Sent to Geological Survey ☐ Yes □ No Cores Taken Yes No Electric Log Run Electric Log Submitted Electronically Yes No (If no, Submit Copy) List All E. Logs Run: CASING RECORD Used New Report all strings set-conductor, surface, intermediate, production, etc. Size Hole Size Casing Weight # Sacks Type and Percent Type of Purpose of String Drilled Set (In O.D.) Lbs. / Ft. Additives Depth Cement Used ADDITIONAL CEMENTING / SQUEEZE RECORD Purpose: Depth Type of Cement # Sacks Used Type and Percent Additives Top Bottom Perforate **Protect Casing** Plug Back TD Plug Off Zone PERFORATION RECORD - Bridge Plugs Set/Type Acid, Fracture, Shot, Cement Squeeze Record Shots Per Foot Specify Footage of Each Interval Perforated (Amount and Kind of Material Used) Depth TUBING RECORD: Size: Set At: Packer At: Liner Run: No Yes Producing Method: Date of First, Resumed Production, SWD or ENHR. Pumping Gas Lift Other (Explain) Flowing **Estimated Production** Bbls. Water Bbls. Gas-Oil Ratio Oil Gas Mcf Gravity Per 24 Hours