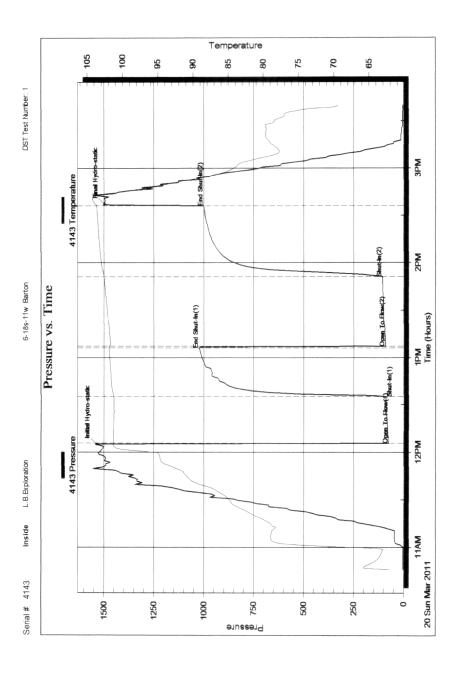

Side Two Operator Name: \_ Lease Name: \_ \_ Well #: \_ County: \_ INSTRUCTIONS: Show important tops and base of formations penetrated. Detail all cores. Report all final copies of drill stems tests giving interval tested, time tool open and closed, flowing and shut-in pressures, whether shut-in pressure reached static level, hydrostatic pressures, bottom hole temperature, fluid recovery, and flow rates if gas to surface test, along with final chart(s). Attach extra sheet if more space is needed. Attach complete copy of all Electric Wireline Logs surveyed. Attach final geological well site report. **Drill Stem Tests Taken** Yes No Log Formation (Top), Depth and Datum Sample (Attach Additional Sheets) Name Top Datum Samples Sent to Geological Survey ☐ Yes □ No Cores Taken Yes No Electric Log Run Electric Log Submitted Electronically Yes No (If no, Submit Copy) List All E. Logs Run: CASING RECORD Used New Report all strings set-conductor, surface, intermediate, production, etc. Size Hole Size Casing Weight # Sacks Type and Percent Type of Purpose of String Drilled Set (In O.D.) Lbs. / Ft. Additives Depth Cement Used ADDITIONAL CEMENTING / SQUEEZE RECORD Purpose: Depth Type of Cement # Sacks Used Type and Percent Additives Top Bottom Perforate **Protect Casing** Plug Back TD Plug Off Zone PERFORATION RECORD - Bridge Plugs Set/Type Acid, Fracture, Shot, Cement Squeeze Record Shots Per Foot Specify Footage of Each Interval Perforated (Amount and Kind of Material Used) Depth TUBING RECORD: Size: Set At: Packer At: Liner Run: No Yes Producing Method: Date of First, Resumed Production, SWD or ENHR. Pumping Gas Lift Other (Explain) Flowing **Estimated Production** Bbls. Water Bbls. Gas-Oil Ratio Oil Gas Mcf Gravity Per 24 Hours