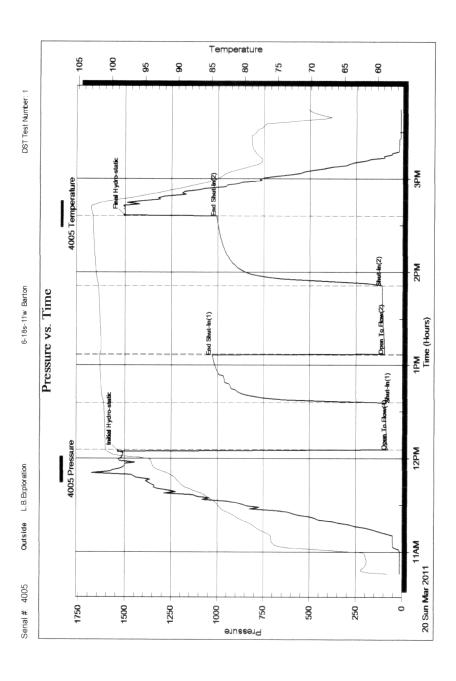

Side Two Operator Name: \_ Lease Name: \_ \_ Well #: \_ County: \_ INSTRUCTIONS: Show important tops and base of formations penetrated. Detail all cores. Report all final copies of drill stems tests giving interval tested, time tool open and closed, flowing and shut-in pressures, whether shut-in pressure reached static level, hydrostatic pressures, bottom hole temperature, fluid recovery, and flow rates if gas to surface test, along with final chart(s). Attach extra sheet if more space is needed. Attach complete copy of all Electric Wireline Logs surveyed. Attach final geological well site report. **Drill Stem Tests Taken** Yes No Log Formation (Top), Depth and Datum Sample (Attach Additional Sheets) Name Top Datum Samples Sent to Geological Survey ☐ Yes □ No Cores Taken Yes No Electric Log Run Electric Log Submitted Electronically Yes No (If no, Submit Copy) List All E. Logs Run: CASING RECORD Used New Report all strings set-conductor, surface, intermediate, production, etc. Size Hole Size Casing Weight # Sacks Type and Percent Type of Purpose of String Drilled Set (In O.D.) Lbs. / Ft. Additives Depth Cement Used ADDITIONAL CEMENTING / SQUEEZE RECORD Purpose: Depth Type of Cement # Sacks Used Type and Percent Additives Top Bottom Perforate **Protect Casing** Plug Back TD Plug Off Zone PERFORATION RECORD - Bridge Plugs Set/Type Acid, Fracture, Shot, Cement Squeeze Record Shots Per Foot Specify Footage of Each Interval Perforated (Amount and Kind of Material Used) Depth TUBING RECORD: Size: Set At: Packer At: Liner Run: No Yes Producing Method: Date of First, Resumed Production, SWD or ENHR. Pumping Gas Lift Other (Explain) Flowing **Estimated Production** Bbls. Water Bbls. Gas-Oil Ratio Oil Gas Mcf Gravity Per 24 Hours