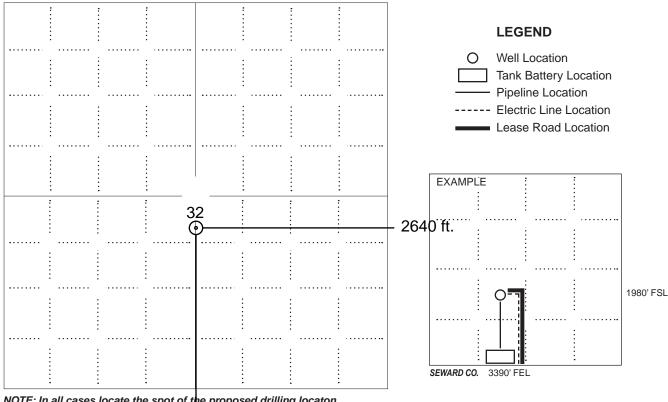

### IN ALL CASES PLOT THE INTENDED WELL ON THE PLAT BELOW

In all cases, please fully complete this side of the form. Include items 1 through 5 at the bottom of this page.

| Operator:                                                            | Location of Well: County:                                          |
|----------------------------------------------------------------------|--------------------------------------------------------------------|
| Lease:                                                               | feet from N / S Line of Section                                    |
| Well Number:                                                         | feet from E / W Line of Section                                    |
| Field:                                                               | Sec Twp S. R 🗌 E 🗌 W                                               |
| Number of Acres attributable to well:<br>QTR/QTR/QTR/QTR of acreage: | Is Section: Regular or Irregular                                   |
|                                                                      | If Section is Irregular, locate well from nearest corner boundary. |
|                                                                      | Section corner used: NE NW SE SW                                   |

PLAT

Show location of the well. Show footage to the nearest lease or unit boundary line. Show the predicted locations of lease roads, tank batteries, pipelines and electrical lines, as required by the Kansas Surface Owner Notice Act (House Bill 2032). You may attach a separate plat if desired.

NOTE: In all cases locate the spot of the proposed drilling locaton.

#### 2200 ft. In plotting the proposed location of the well, you must show:

- 1. The manner in which you are using the depicted plat by identifying section lines, i.e. 1 section, 1 section with 8 surrounding sections, 4 sections, etc.
- 2. The distance of the proposed drilling location from the south / north and east / west outside section lines.
- 3. The distance to the nearest lease or unit boundary line (in footage).
- 4. If proposed location is located within a prorated or spaced field a certificate of acreage attribution plat must be attached: (C0-7 for oil wells; CG-8 for gas wells).
- 5. The predicted locations of lease roads, tank batteries, pipelines, and electrical lines.