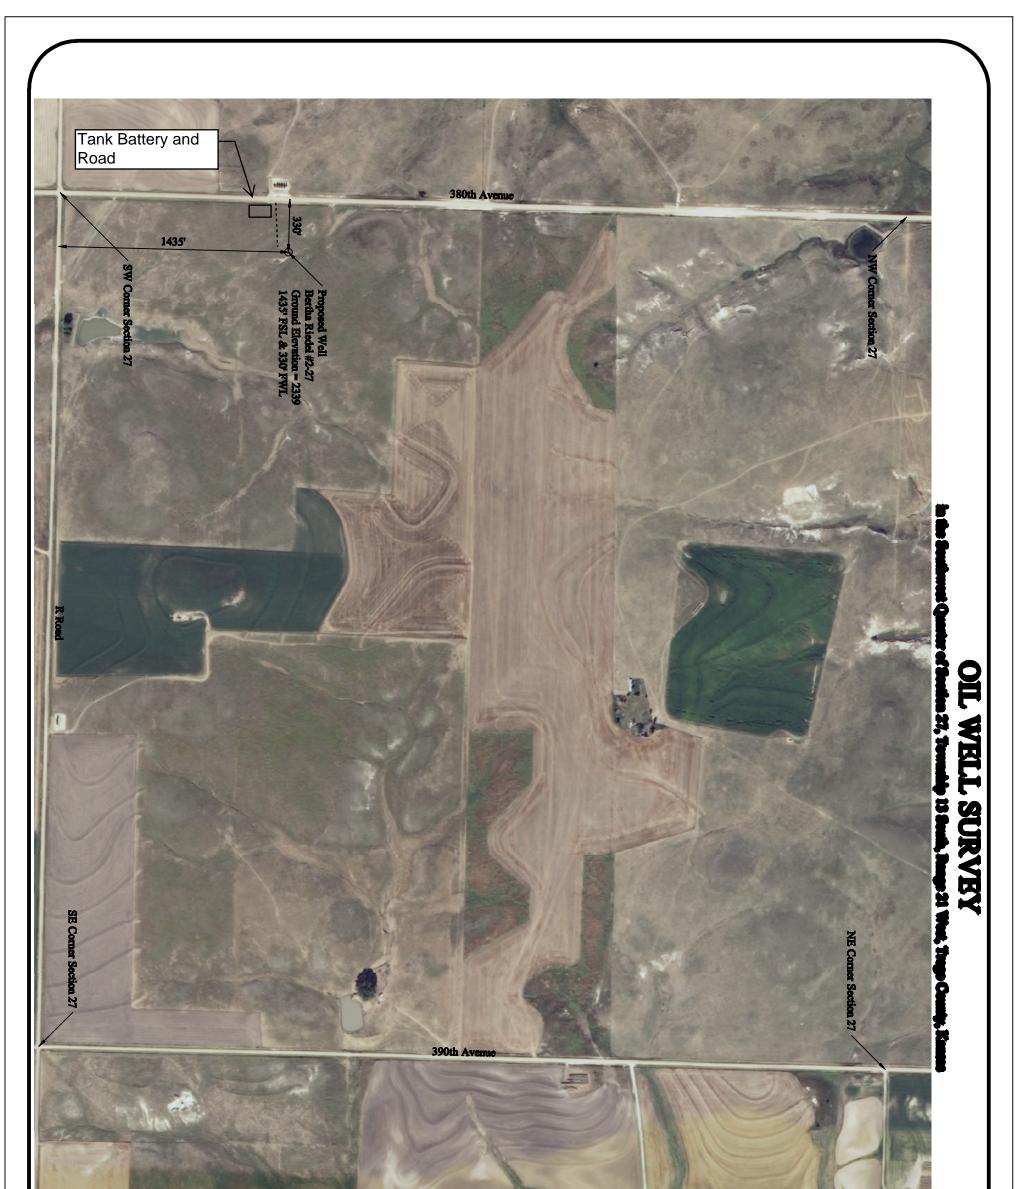

PLAT

Show location of the well. Show footage to the nearest lease or unit boundary line. Show the predicted locations of lease roads, tank batteries, pipelines and electrical lines, as required by the Kansas Surface Owner Notice Act (House Bill 2032). You may attach a separate plat if desired.

NOTE: In all cases locate the spot of the proposed drilling locaton.

### 1435 ft.

### In plotting the proposed location of the well, you must show:

- 1. The manner in which you are using the depicted plat by identifying section lines, i.e. 1 section, 1 section with 8 surrounding sections, 4 sections, etc.
- 2. The distance of the proposed drilling location from the south / north and east / west outside section lines.
- 3. The distance to the nearest lease or unit boundary line (in footage).
- 4. If proposed location is located within a prorated or spaced field a certificate of acreage attribution plat must be attached: (C0-7 for oil wells; CG-8 for gas wells).
- 5. The predicted locations of lease roads, tank batteries, pipelines, and electrical lines.

|                                                | Overhead electric along 380th Ave | Iron bar set at well location<br>Location of Bertha Riedel #2-27<br>1435' FSL 330' FWL Elev = 2339 | Measurements are based on<br>Section 27 being 640 acres | <u>NOTTES:</u><br>Elevations are based on the Southwest<br>Corner of Section 27 being elevation<br>2346 from USGS Quad Map titled<br>"OGALLAH" | • Oil Well Location |                  | -                |                     |
|------------------------------------------------|-----------------------------------|----------------------------------------------------------------------------------------------------|---------------------------------------------------------|------------------------------------------------------------------------------------------------------------------------------------------------|---------------------|------------------|------------------|---------------------|
| Mid-Con Energy Operating<br>2431 E 61st Street | ADVANC                            | ED LAN<br>& DRAF                                                                                   |                                                         |                                                                                                                                                |                     | Sheet:<br>Drawn: | oject #:<br>ale: | 12-019<br>1" = 600' |
| Suite 850<br>Tulsa, OK 74070                   | C<br>PO Box 27 Hays, KS 6         |                                                                                                    | 785) 650-01:                                            |                                                                                                                                                | 9                   | Approved:        |                  | 03/02/12            |