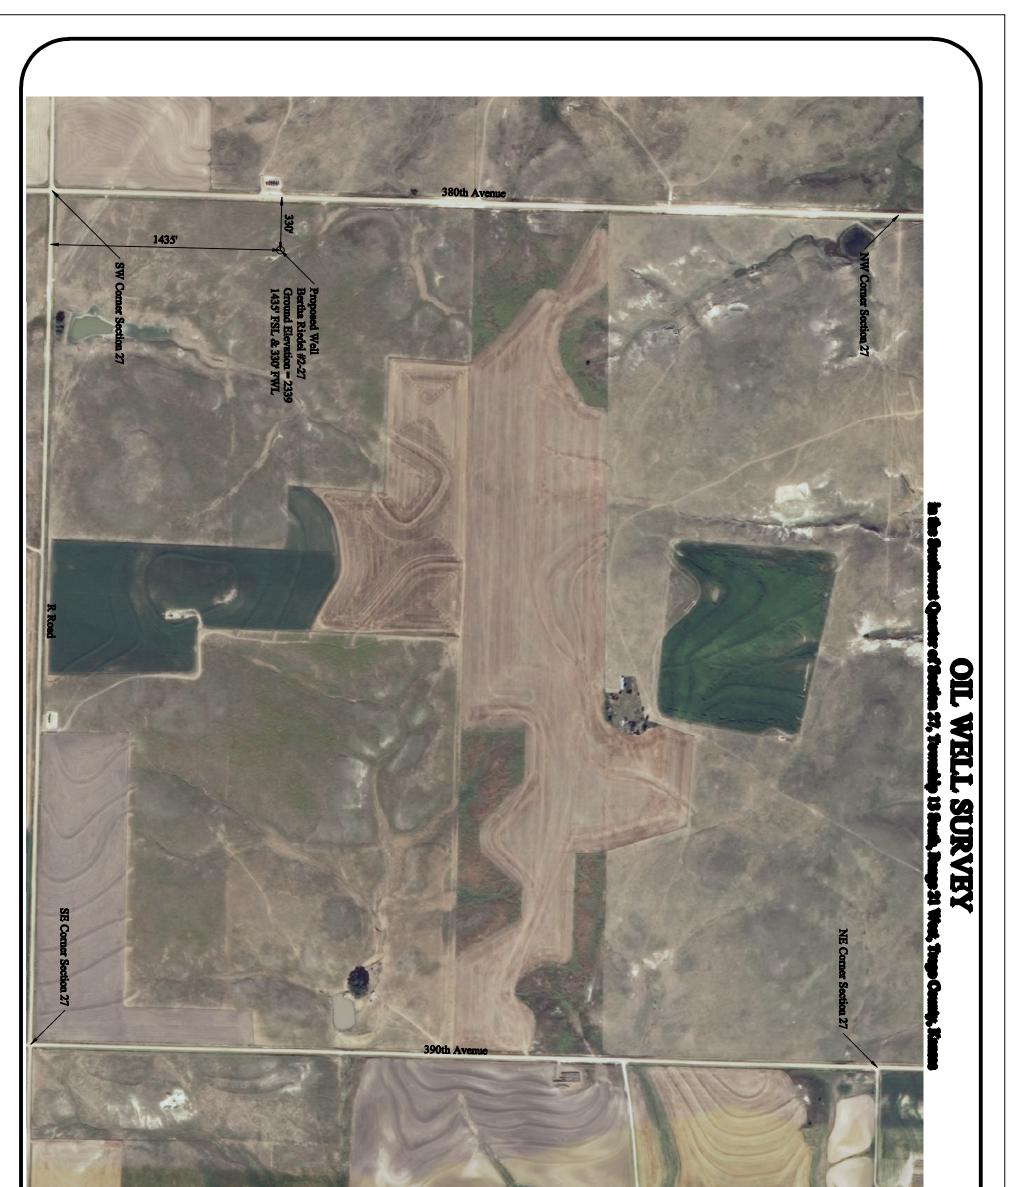

PLAT

Show location of the well. Show footage to the nearest lease or unit boundary line. Show the predicted locations of lease roads, tank batteries, pipelines and electrical lines, as required by the Kansas Surface Owner Notice Act (House Bill 2032). You may attach a separate plat if desired.

NOTE: In all cases locate the spot of the proposed drilling locaton.

### 1435 ft.

### In plotting the proposed location of the well, you must show:

- 1. The manner in which you are using the depicted plat by identifying section lines, i.e. 1 section, 1 section with 8 surrounding sections, 4 sections, etc.
- 2. The distance of the proposed drilling location from the south / north and east / west outside section lines.
- 3. The distance to the nearest lease or unit boundary line (in footage).
- 4. If proposed location is located within a prorated or spaced field a certificate of acreage attribution plat must be attached: (C0-7 for oil wells; CG-8 for gas wells).
- 5. The predicted locations of lease roads, tank batteries, pipelines, and electrical lines.

### Submitted Electronically

[

I

|                                                | Overhead electric along 380th Ave | Iron bar set at well location<br>Location of Bertha Riedel #2-27<br>1435' FSL 330' FWL Elev = 2339 | Measurements are based on<br>Section 27 being 640 acres | <u>NOTTES:</u><br>Elevations are based on the Southwest<br>Corner of Section 27 being elevation<br>2346 from USGS Quad Map titled<br>"OGALLAH" | • Oil Well Location |                  | -                |                     |
|------------------------------------------------|-----------------------------------|----------------------------------------------------------------------------------------------------|---------------------------------------------------------|------------------------------------------------------------------------------------------------------------------------------------------------|---------------------|------------------|------------------|---------------------|
| Mid-Con Energy Operating<br>2431 E 61st Street | ADVANC                            | ED LAN<br>& DRAF                                                                                   |                                                         |                                                                                                                                                |                     | Sheet:<br>Drawn: | oject #:<br>ale: | 12-019<br>1" = 600' |
| Suite 850<br>Tulsa, OK 74070                   | C<br>PO Box 27 Hays, KS 6         |                                                                                                    | 785) 650-01:                                            |                                                                                                                                                | 9                   | Approved:        |                  | 03/02/12            |