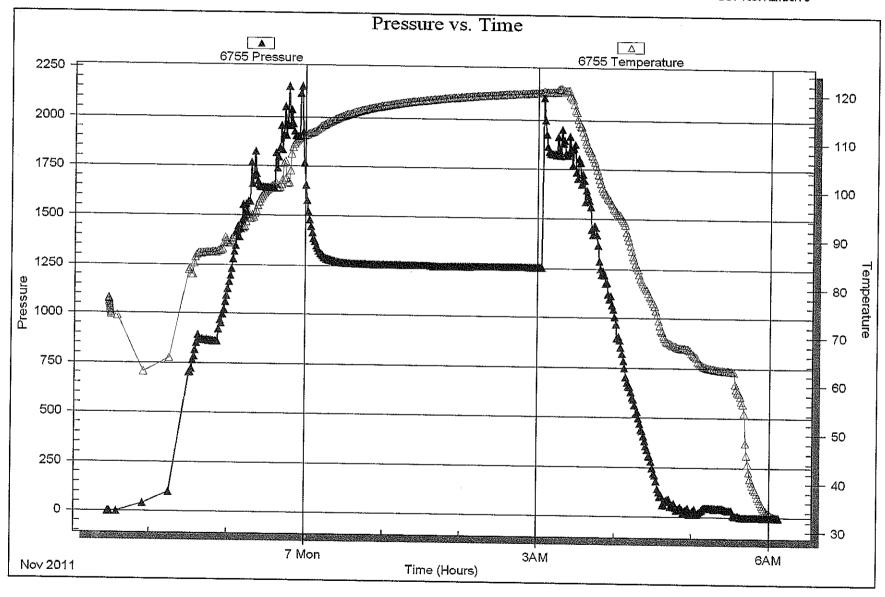

ater Loss: Resistivity: Mud Type:

3200.00 ppm inches Filter Cake: Salinity:

ohmm

Gas Qushion Type: Gas Qushion Pressure:

psig

Oil APt: Water Salinity:

deg API mdd

井

Oushion Length: Oushion Volume:

**Cushion Type:** 

Recovery Information

Recovery Table

| Length<br>ft | th     | Description                       | Volume |
|--------------|--------|-----------------------------------|--------|
|              | 240.00 | Gassy Mud W/Oil Spots             | 1.51   |
|              | 5.00   | Free Oil                          | 0.070  |
|              | 0.00   | 0.00 60' Gas In Pipe              | 0.000  |
| otal Length: | 245.   | 245.00 ft Total Volume: 1.587 bbl |        |

Num Fluid Samples: 0 Laboratory Name:

0 Laboratory Location: Num Gas Bombs:

Serial #:

Recovery Comments: