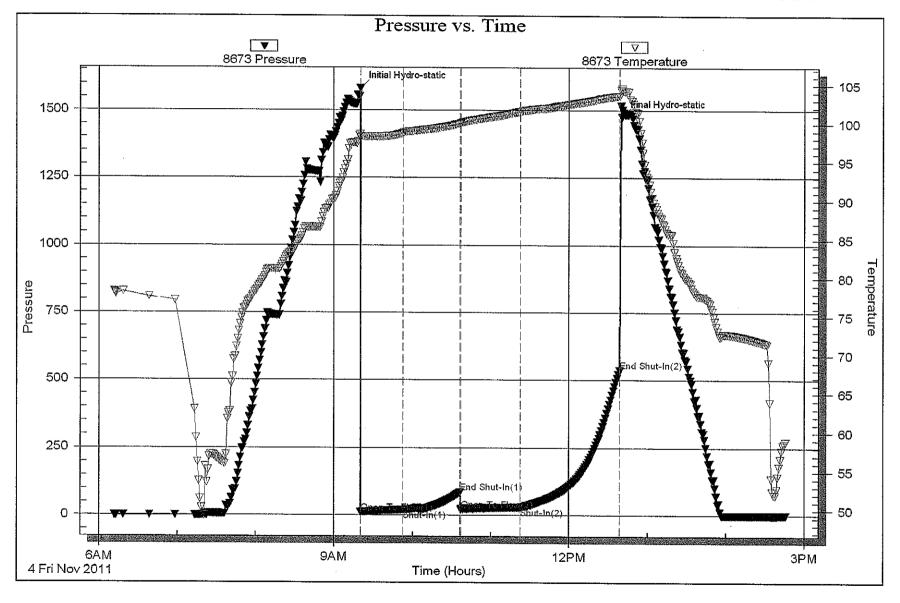

0                                                     | Bottom Of Top Packer |
| Packer           | 5.00        |            | ranco.   | 3248.00    |                                                           |                      |
| Stubb            | 1.00        |            |          | 3249.00    |                                                           |                      |
| Perforations     | 3.00        |            |          | 3252.00    |                                                           |                      |

Total Tool Length:

Perforations

Bullnose

Recorder Recorder

38.00 3.00

Bottom Packers & Anchor

17.00

3262.00 3252.00 3252.00

Inside Outside

8673 8736

0.0 0.00 10.00 3265.00

Ref. No: 44684

Trilobite Testing, Inc

Printed: 2011.11.11 @ 10:16:32





Prepared For: Castle Resources, Inc.

PO Box 87 Schoenchen, KS. 67667

ATTN: Jerry Green

#### Ernie Pfeifer #1

29-12s-20w Ellis,KS

2011.11.06 @ 12:35:04 Start Date:

2011.11.06 @ 20:52:19 End Date:

Job Ticket #; 44685

8 DST#

Trilobite Testing, Inc

PO Box 362 Hays, KS 67601

ph: 785-625-4778 fax: 785-625-5620



### STEM TEST REPORT DRILL

Castle Resources, Inc.

Schoenchen, KS. 67667 PO Box 87

Jerry Green ATT A

29-12s-20w Ellis,KS

Ernie Pfeifer #1

Job Ticket: 44685

DST#:2 Test Start: 2011.11.06 @ 12:35:04

GENERAL INFORMATION:

Whipstock: Marmaton Formation: Deviated:

ft (KB)

Time Tool Opened: 14:46:49

20:52:19 Time Test Ended: interval:

3806.00 ft (KB) (TVD)

Total Depth: Hole Diameter:

Serial #: 6755

Below (Straddle)

3788.00 ft (KB) To 3806.00 ft (KB) (TVI: 3950.00