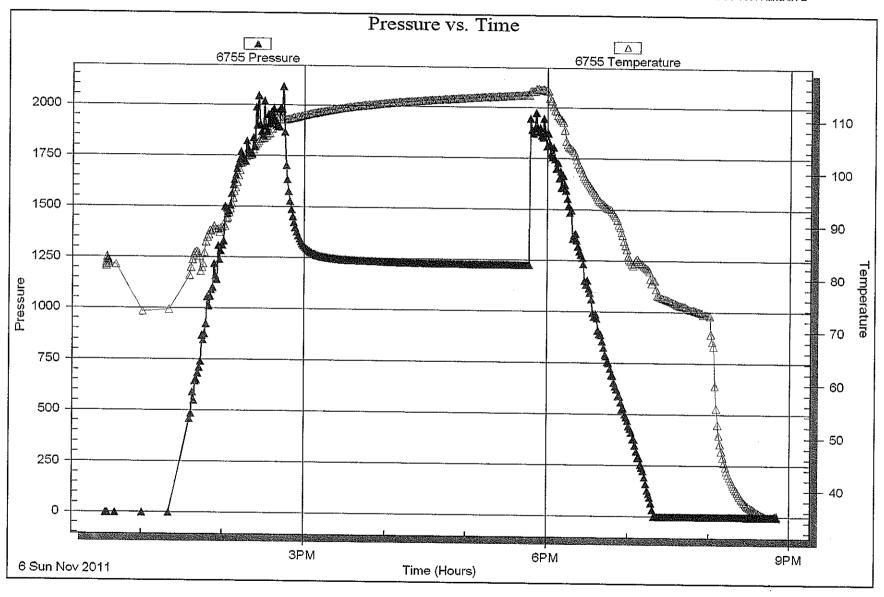

fer #1

Test Start: 2011.11.06 @ 12:35:04

### Mud and Cushion Information

9.00 lb/gal 51.00 sec/qt 7.19 in³ Water Loss: Mud Weight: Viscosity:

ohmm 3200.00 ppm

Gas Oushion Type: Gas Oushion Pressure: Cushion Volume: **Qushion Length: Cushion Type:** 

Water Salinity: OII API:

17000 ppm

34 deg API

Gel Chem Mud Type: Resistivity:

Filter Cake; Salinity:

tt PPI tt

psig

### Recovery Information

#### Recovery Table

| Voluma<br>bbl | 0.709               | 0.912    |  |
|---------------|---------------------|----------|--|
| Description   | OCMM-30%O-20%W-50%M | Free Oil |  |
| Length<br>ft  | 70.00               | 65.00    |  |

Total Volume: 135.00 ft Total Length:

Num Fluid Samples: 0 Laboratory Name:

Recovery Comments:

Num Gas Bombs: Laboratory Location:

Serial #:

1.621 bbl





Prepared For. Castle Resources, Inc.

PO Box 87 Schoenchen, KS. 67667

ATTN: Jerry Green

#### Ernie Pfeifer#1

### 29-12s-20w Ellis,KS

Start Date: 2011.11.06 @ 21:25:10

End Date: 2011.11.07 @ 06;03:10

Job Ticket #: 44686 DST #:

က

Trilobite Testing, Inc PO Box 362 Hays, KS 67601

ph: 785-625-4778 fax: 785-625-5620

Printed: 2011.11.11 @ 10:17:21



Castle Resources, Inc.

PO Box 87 Schoenchen, KS. 67667

ATTN: Jerry Green

29-12s-20w Ellis, KS

Ernie Pfeifer #1

Job Ticket: 44686

DST#:3

Test Start: 2011.11.06 @ 21:25:10

GENERAL INFORMATION:

Whipstock Arbuckle 2 Formation: Deviated:

Time Tool Opened: 23:54:10

06:03:10 Time Test Ended: 3885.00 ft (KB) (TVD)

3950.00 ft (KB) (TVD) 3806.00 ft (KB) To Total Depth: Interval:

ff (KB)

Reference Bevations:

Jason McLemore 72 Tester