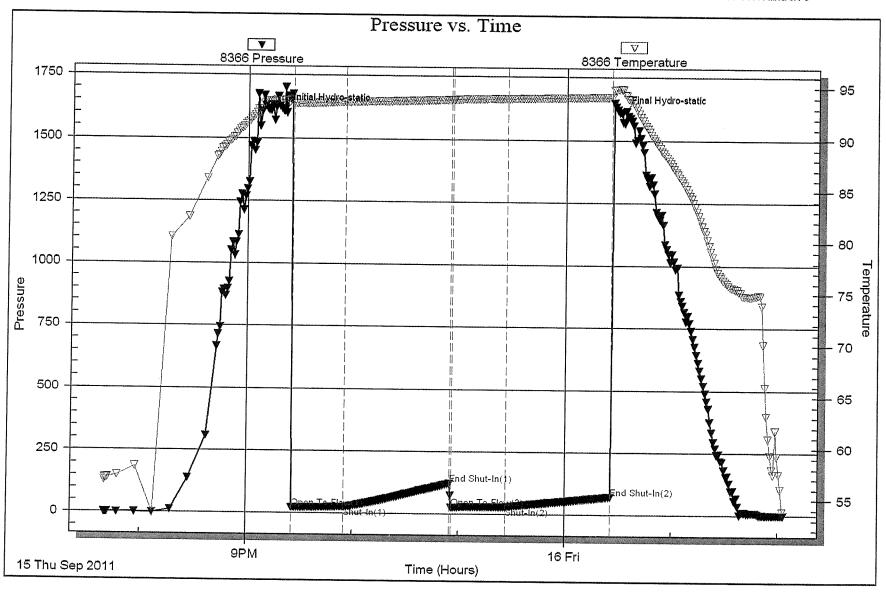

psig

Time On Btm Time Off Btm 2011.09.14 @ 14:23:00 2011.09.14 @ 11:14:00

TEST COMMENT: 30 - IF: Blow built to 1/2" in 15 min., died back to 1/4" at close 60 - ISI: No blow back 30 - FF: No blow

Start Time: Start Date: Press@RunDepth: Serial #: 8366

60 - FSI: No blow back

Trilobite Testing, Inc

5.00

OCM88%m, 12%o

0.03

Choke (inches) | Pressure (psig)

Gas Rate (Mcf/d)

Ref. No: 43796