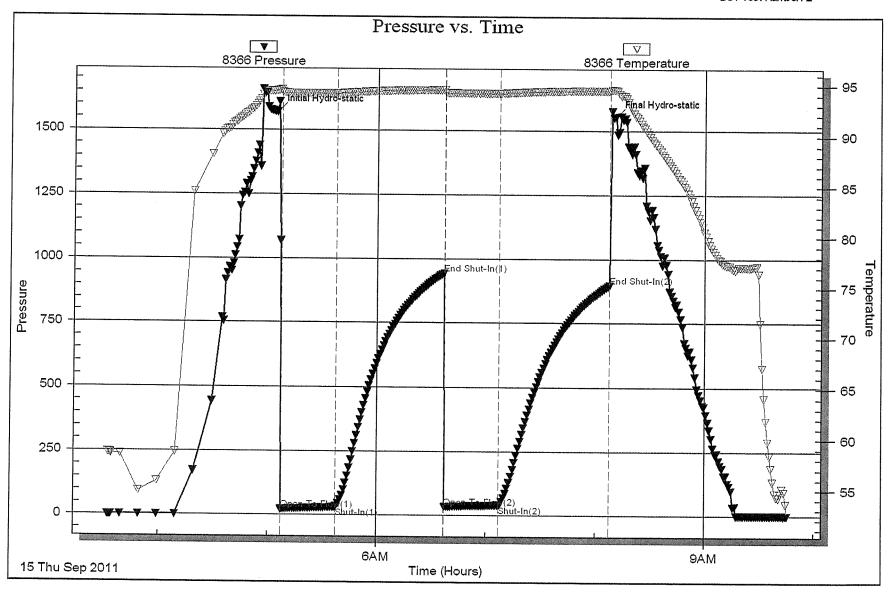

psig

Time On Btm Time Off Btm 2011.09.14 @ 14:23:00 2011.09.14 @ 11:14:00

TEST COMMENT: 30 - IF: Blow built to 1/2" in 15 min., died back to 1/4" at close 60 - ISI: No blow back 30 - FF: No blow

Start Time: Start Date: Press@RunDepth: Serial #: 8366

60 - FSI: No blow back

Trilobite Testing, Inc

5.00

OCM88%m, 12%o

0.03

Choke (inches) | Pressure (psig)

Gas Rate (Mcf/d)

Ref. No: 43796