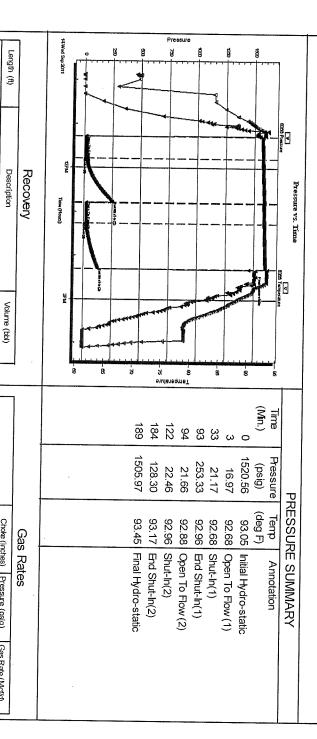

Unit No: 8

Reference Hevations:

2551.00 ft (KB)

2546.00 ft (CF) 5.00 ft

KB to GR/CF

Inside

2011.09.14 22.46 psig

(8)

3208.00 ft (KB) End Date: End Time:

09:52:05

7.88 inchesHole Condition: Fair

Capacity:

2011.09.14 16:06:59

Last Calib.:

2011.09.14

8000.00

psig

Time On Btm Time Off Btm 2011.09.14 @ 14:23:00 2011.09.14 @ 11:14:00

TEST COMMENT: 30 - IF: Blow built to 1/2" in 15 min., died back to 1/4" at close 60 - ISI: No blow back 30 - FF: No blow

Start Time: Start Date: Press@RunDepth: Serial #: 8366

60 - FSI: No blow back

Trilobite Testing, Inc

5.00

OCM88%m, 12%o

0.03

Choke (inches) | Pressure (psig)

Gas Rate (Mcf/d)

Ref. No: 43796