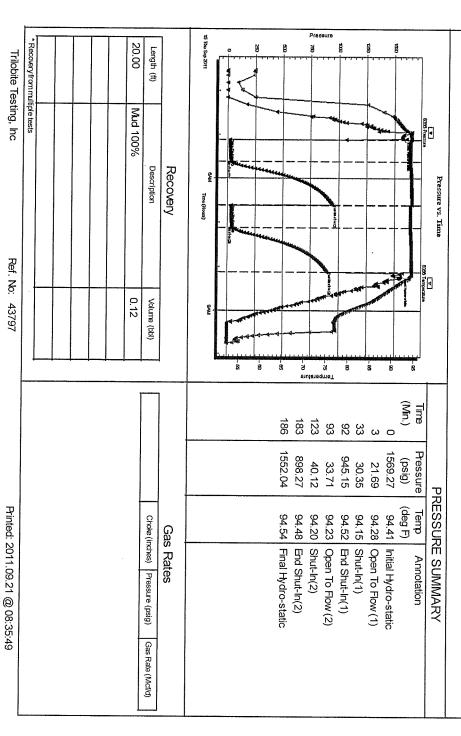

Unit No: 8

Reference Hevations:

2551.00 ft (KB)

2546.00 ft (CF) 5.00 ft

KB to GR/CF

Inside

2011.09.14 22.46 psig

(8)

3208.00 ft (KB) End Date: End Time:

09:52:05

7.88 inchesHole Condition: Fair

Capacity:

2011.09.14 16:06:59

Last Calib.:

2011.09.14

8000.00

psig

Time On Btm Time Off Btm 2011.09.14 @ 14:23:00 2011.09.14 @ 11:14:00

TEST COMMENT: 30 - IF: Blow built to 1/2" in 15 min., died back to 1/4" at close 60 - ISI: No blow back 30 - FF: No blow

Start Time: Start Date: Press@RunDepth: Serial #: 8366

60 - FSI: No blow back

Trilobite Testing, Inc

5.00

OCM88%m, 12%o

0.03

Choke (inches) | Pressure (psig)

Gas Rate (Mcf/d)

Ref. No: 43796