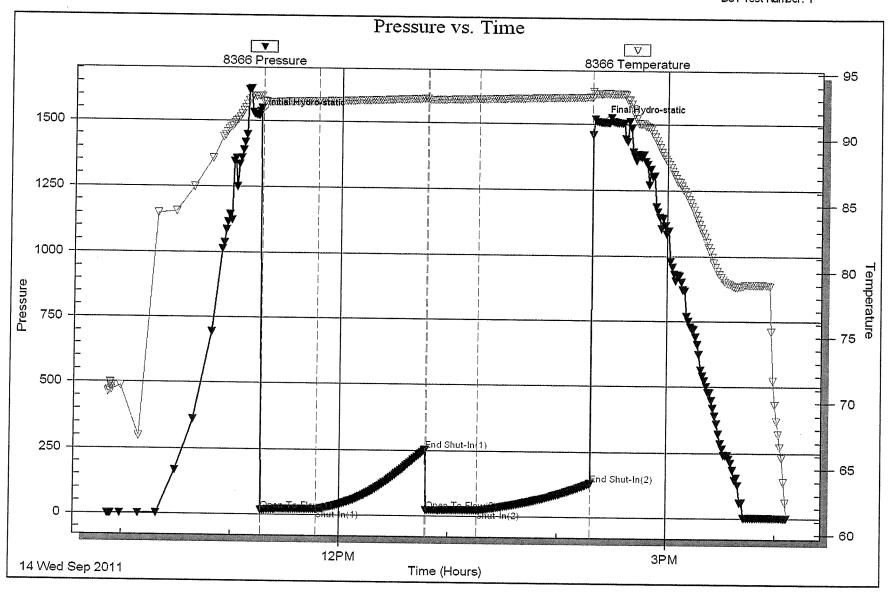

Unit No: 8

Reference Hevations:

2551.00 ft (KB)

2546.00 ft (CF) 5.00 ft

KB to GR/CF

Inside

2011.09.14 22.46 psig

(8)

3208.00 ft (KB) End Date: End Time:

09:52:05

7.88 inchesHole Condition: Fair

Capacity:

2011.09.14 16:06:59

Last Calib.:

2011.09.14

8000.00

psig

Time On Btm Time Off Btm 2011.09.14 @ 14:23:00 2011.09.14 @ 11:14:00

TEST COMMENT: 30 - IF: Blow built to 1/2" in 15 min., died back to 1/4" at close 60 - ISI: No blow back 30 - FF: No blow

Start Time: Start Date: Press@RunDepth: Serial #: 8366

60 - FSI: No blow back

Trilobite Testing, Inc

5.00

OCM88%m, 12%o

0.03

Choke (inches) | Pressure (psig)

Gas Rate (Mcf/d)

Ref. No: 43796