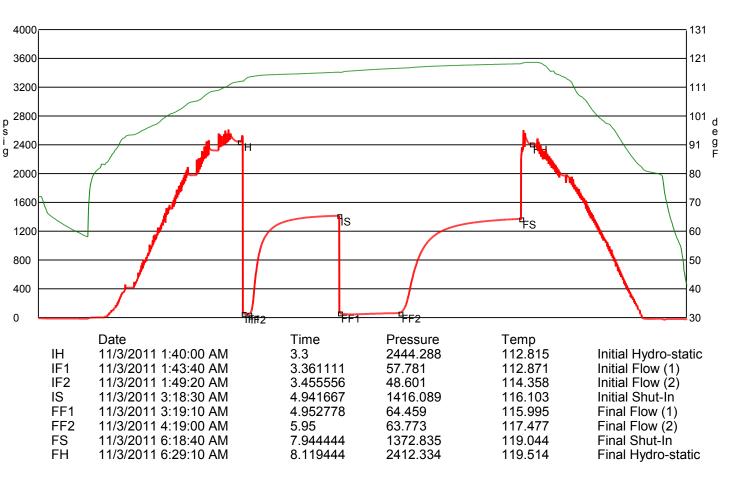

Page Two

| Operator Name:                                                 |                                                |                                 |                                  | Lease N                     | Name: _                |                                     |                           | Well #:           |                         |           |
|----------------------------------------------------------------|------------------------------------------------|---------------------------------|----------------------------------|-----------------------------|------------------------|-------------------------------------|---------------------------|-------------------|-------------------------|-----------|
| Sec Twp                                                        | S. R                                           | East                            | West                             | County                      | :                      |                                     |                           |                   |                         |           |
| INSTRUCTIONS: Shopen and closed, flow and flow rates if gas to | ring and shut-in pres<br>o surface test, along | sures, whethe<br>with final cha | er shut-in pre<br>art(s). Attach | essure reac<br>n extra shee | hed stati<br>t if more | c level, hydrosta<br>space is neede | itic pressures, bot<br>d. | tom hole temp     | erature, fluid re       | ecovery,  |
| Final Radioactivity Lo files must be submitte                  |                                                |                                 |                                  |                             |                        | ogs must be ema                     | ailed to kcc-well-lo      | gs@kcc.ks.go      | v. Digital electr       | ronic log |
| Drill Stem Tests Taker<br>(Attach Additional                   |                                                | Yes                             | ☐ No                             |                             |                        |                                     | on (Top), Depth ar        |                   | Sampl                   |           |
| Samples Sent to Geo                                            | logical Survey                                 | Yes                             | □No                              |                             | Nam                    | е                                   |                           | Тор               | Datum                   | 1         |
| Cores Taken<br>Electric Log Run                                |                                                | ☐ Yes<br>☐ Yes                  | ☐ No<br>☐ No                     |                             |                        |                                     |                           |                   |                         |           |
| List All E. Logs Run:                                          |                                                |                                 |                                  |                             |                        |                                     |                           |                   |                         |           |
|                                                                |                                                |                                 |                                  | RECORD                      | Ne                     |                                     |                           |                   |                         |           |
|                                                                | 2                                              | 1                               |                                  |                             |                        | ermediate, product                  |                           | T                 | I                       |           |
| Purpose of String                                              | Size Hole<br>Drilled                           |                                 | Casing<br>n O.D.)                | Weig<br>Lbs. /              |                        | Setting<br>Depth                    | Type of<br>Cement         | # Sacks<br>Used   | Type and Pe<br>Additive |           |
|                                                                |                                                |                                 |                                  |                             |                        |                                     |                           |                   |                         |           |
|                                                                |                                                |                                 |                                  |                             |                        |                                     |                           |                   |                         |           |
|                                                                |                                                |                                 |                                  |                             |                        |                                     |                           |                   |                         |           |
|                                                                |                                                |                                 |                                  |                             |                        |                                     |                           |                   |                         |           |
|                                                                |                                                |                                 | ADDITIONAL                       | CEMENTIN                    | NG / SQL               | JEEZE RECORD                        |                           |                   |                         |           |
| Purpose:                                                       | Depth<br>Top Bottom                            | Type of                         | Cement                           | # Sacks                     | Used                   |                                     | Type and F                | ercent Additives  |                         |           |
| Perforate Protect Casing                                       | 100 20111111                                   |                                 |                                  |                             |                        |                                     |                           |                   |                         |           |
| Plug Back TD<br>Plug Off Zone                                  |                                                |                                 |                                  |                             |                        |                                     |                           |                   |                         |           |
| 1 lug 011 20110                                                |                                                |                                 |                                  |                             |                        |                                     |                           |                   |                         |           |
| Did you perform a hydrau                                       | ulic fracturing treatment                      | on this well?                   |                                  |                             |                        | Yes                                 | No (If No, ski            | ip questions 2 ar | nd 3)                   |           |
| Does the volume of the t                                       |                                                |                                 |                                  |                             |                        |                                     | = :                       | p question 3)     |                         |           |
| Was the hydraulic fractur                                      | ring treatment information                     | on submitted to                 | the chemical                     | disclosure re               | gistry?                | Yes                                 | No (If No, fill           | out Page Three    | of the ACO-1)           |           |
| Shots Per Foot                                                 |                                                | ION RECORD<br>Footage of Eac    |                                  |                             |                        |                                     | cture, Shot, Cement       |                   |                         | epth      |
|                                                                | open,                                          |                                 |                                  |                             |                        | ,,                                  |                           |                   |                         |           |
|                                                                |                                                |                                 |                                  |                             |                        |                                     |                           |                   |                         |           |
|                                                                |                                                |                                 |                                  |                             |                        |                                     |                           |                   |                         |           |
|                                                                |                                                |                                 |                                  |                             |                        |                                     |                           |                   |                         |           |
|                                                                |                                                |                                 |                                  |                             |                        |                                     |                           |                   |                         |           |
|                                                                |                                                |                                 |                                  |                             |                        |                                     |                           |                   |                         |           |
| TUBING RECORD:                                                 | Size:                                          | Set At:                         |                                  | Packer A                    | t:                     | Liner Run:                          |                           |                   |                         |           |
|                                                                |                                                |                                 |                                  |                             |                        |                                     | Yes No                    |                   |                         |           |
| Date of First, Resumed                                         | Production, SWD or Ef                          | NHR.   F                        | Producing Met                    | hod:<br>Pumpin              | a                      | Gas Lift 0                          | Other (Explain)           |                   |                         |           |
| Estimated Production<br>Per 24 Hours                           | Oil                                            | Bbls.                           | Gas                              | Mcf                         | Wat                    |                                     |                           | Gas-Oil Ratio     | Gra                     | avity     |
|                                                                | 1                                              |                                 |                                  |                             |                        |                                     |                           |                   |                         |           |
|                                                                | ON OF GAS:                                     |                                 | en Hole                          | METHOD OF                   |                        |                                     | mmingled                  | PRODUCTION        | ON INTERVAL:            | ļ         |
| Vented Solo                                                    | I Used on Lease bmit ACO-18.)                  |                                 | en noie _                        | Perf.                       | (Submit                |                                     | mmingled<br>mit ACO-4)    |                   |                         |           |