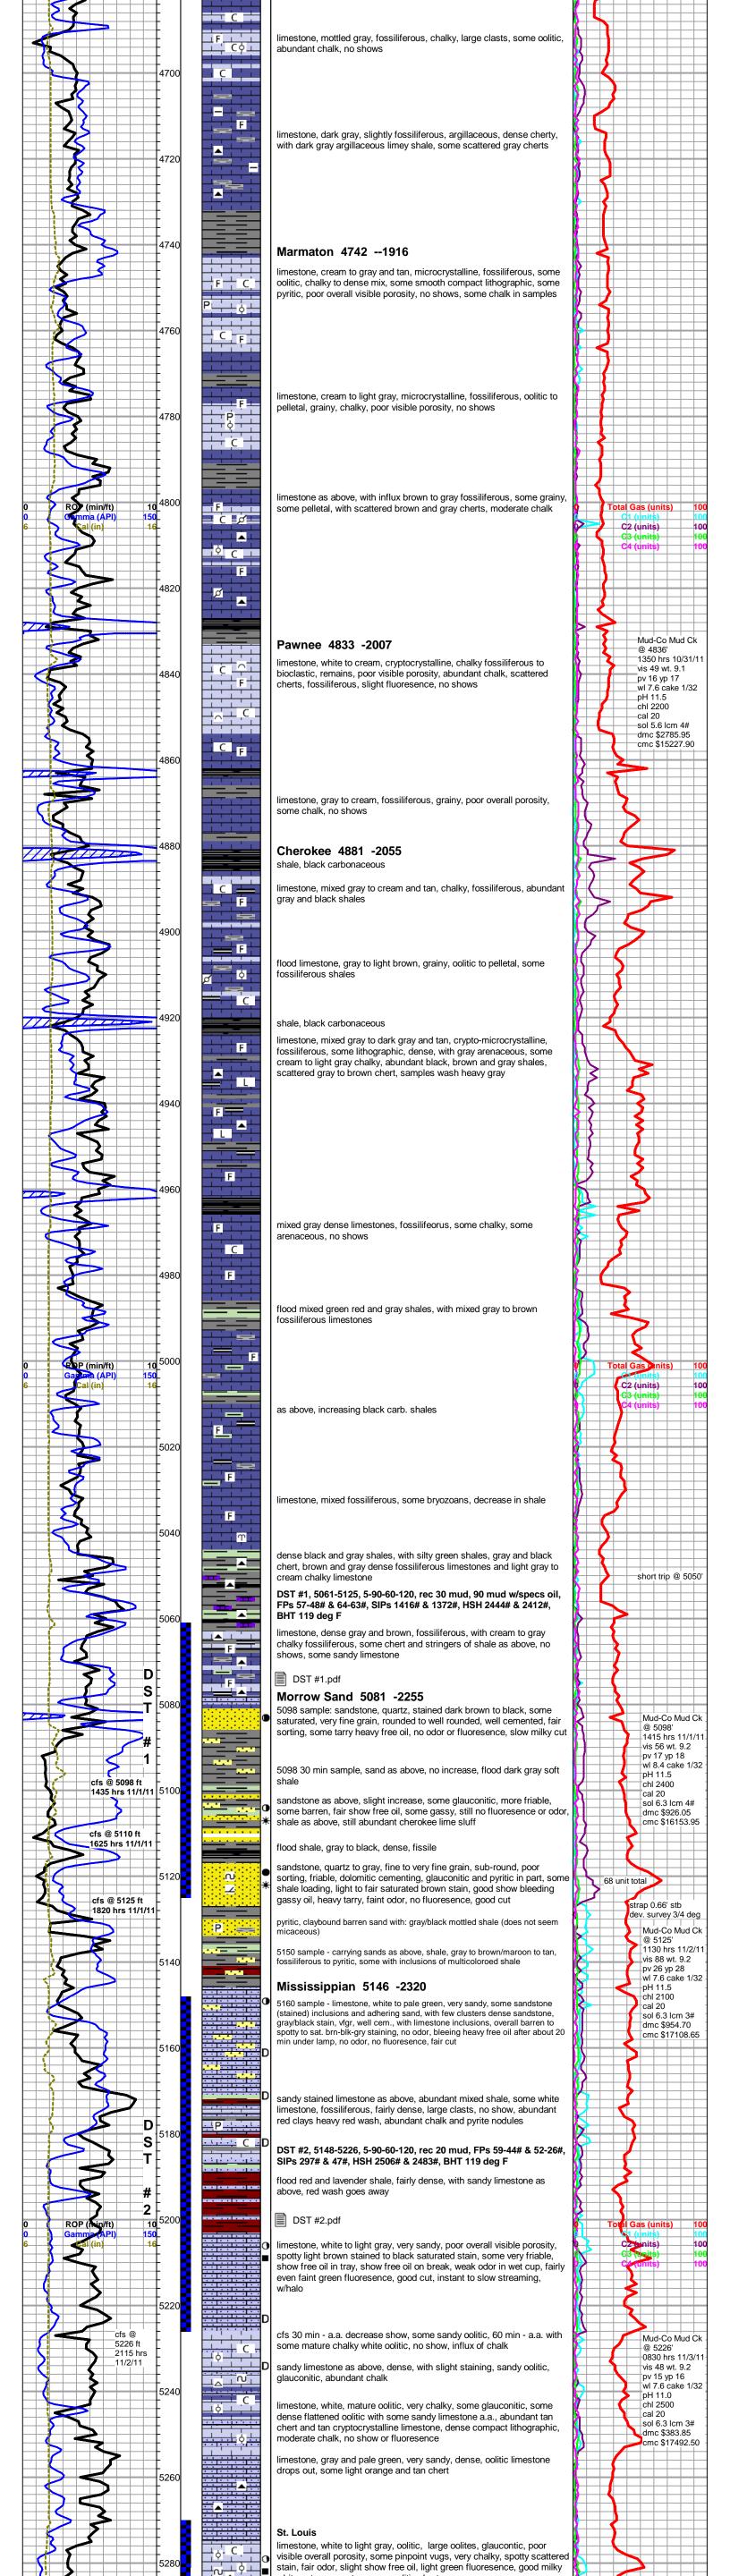

## Tops

| Name          | Тор  | Datum |
|---------------|------|-------|
| STOTLER       | 3579 | -753  |
| LANSING       | 4250 | -1424 |
| STARK         | 4610 | -1784 |
| PAWNEE        | 4830 | -2004 |
| CHEROKEE      | 4880 | -2054 |
| MORROW SD     | 5082 | -2256 |
| MISS          | 5108 | -2282 |
| MISS ST GEN   | 5195 | -2369 |
| MISS ST LOUIS | 5223 | -2397 |
| SALEM         | 5472 | -2646 |