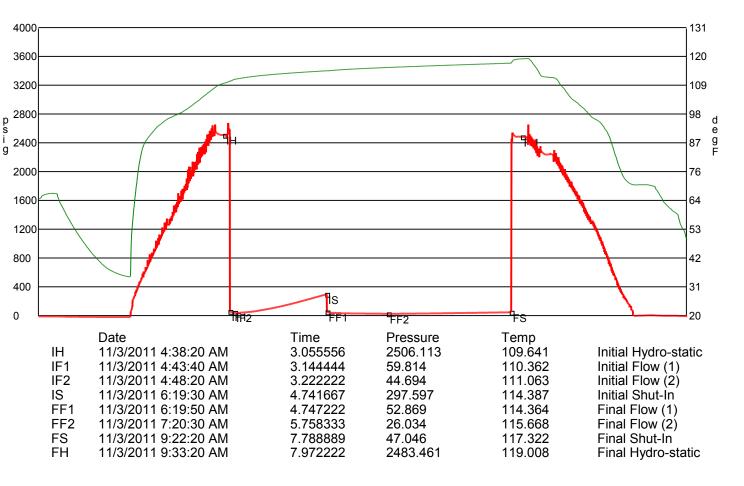

Page Two

| Operator Name:                                                 |                                                |                                 |                                  | Lease N                     | Name: _                |                                     |                           | Well #:           |                         |           |
|----------------------------------------------------------------|------------------------------------------------|---------------------------------|----------------------------------|-----------------------------|------------------------|-------------------------------------|---------------------------|-------------------|-------------------------|-----------|
| Sec Twp                                                        | S. R                                           | East                            | West                             | County                      | :                      |                                     |                           |                   |                         |           |
| INSTRUCTIONS: Shopen and closed, flow and flow rates if gas to | ring and shut-in pres<br>o surface test, along | sures, whethe<br>with final cha | er shut-in pre<br>art(s). Attach | essure reac<br>n extra shee | hed stati<br>t if more | c level, hydrosta<br>space is neede | itic pressures, bot<br>d. | tom hole temp     | erature, fluid re       | ecovery,  |
| Final Radioactivity Lo files must be submitte                  |                                                |                                 |                                  |                             |                        | ogs must be ema                     | ailed to kcc-well-lo      | gs@kcc.ks.go      | v. Digital electr       | ronic log |
| Drill Stem Tests Taker<br>(Attach Additional                   |                                                | Yes                             | ☐ No                             |                             |                        |                                     | on (Top), Depth ar        |                   | Sampl                   |           |
| Samples Sent to Geo                                            | logical Survey                                 | Yes                             | □No                              |                             | Nam                    | е                                   |                           | Тор               | Datum                   | 1         |
| Cores Taken<br>Electric Log Run                                |                                                | ☐ Yes<br>☐ Yes                  | ☐ No<br>☐ No                     |                             |                        |                                     |                           |                   |                         |           |
| List All E. Logs Run:                                          |                                                |                                 |                                  |                             |                        |                                     |                           |                   |                         |           |
|                                                                |                                                |                                 |                                  | RECORD                      | Ne                     |                                     |                           |                   |                         |           |
|                                                                | 2                                              | 1                               |                                  |                             |                        | ermediate, product                  |                           | T                 | I                       |           |
| Purpose of String                                              | Size Hole<br>Drilled                           |                                 | Casing<br>n O.D.)                | Weig<br>Lbs. /              |                        | Setting<br>Depth                    | Type of<br>Cement         | # Sacks<br>Used   | Type and Pe<br>Additive |           |
|                                                                |                                                |                                 |                                  |                             |                        |                                     |                           |                   |                         |           |
|                                                                |                                                |                                 |                                  |                             |                        |                                     |                           |                   |                         |           |
|                                                                |                                                |                                 |                                  |                             |                        |                                     |                           |                   |                         |           |
|                                                                |                                                |                                 |                                  |                             |                        |                                     |                           |                   |                         |           |
|                                                                |                                                |                                 | ADDITIONAL                       | CEMENTIN                    | NG / SQL               | JEEZE RECORD                        |                           |                   |                         |           |
| Purpose:                                                       | Depth<br>Top Bottom                            | Type of                         | Cement                           | # Sacks                     | Used                   |                                     | Type and F                | ercent Additives  |                         |           |
| Perforate Protect Casing                                       | 100 20111111                                   |                                 |                                  |                             |                        |                                     |                           |                   |                         |           |
| Plug Back TD<br>Plug Off Zone                                  |                                                |                                 |                                  |                             |                        |                                     |                           |                   |                         |           |
| 1 lug 011 20110                                                |                                                |                                 |                                  |                             |                        |                                     |                           |                   |                         |           |
| Did you perform a hydrau                                       | ulic fracturing treatment                      | on this well?                   |                                  |                             |                        | Yes                                 | No (If No, ski            | ip questions 2 ar | nd 3)                   |           |
| Does the volume of the t                                       |                                                |                                 |                                  |                             |                        |                                     | = :                       | p question 3)     |                         |           |
| Was the hydraulic fractur                                      | ring treatment information                     | on submitted to                 | the chemical                     | disclosure re               | gistry?                | Yes                                 | No (If No, fill           | out Page Three    | of the ACO-1)           |           |
| Shots Per Foot                                                 |                                                | ION RECORD<br>Footage of Eac    |                                  |                             |                        |                                     | cture, Shot, Cement       |                   |                         | epth      |
|                                                                | open,                                          |                                 |                                  |                             |                        | ,,                                  |                           |                   |                         |           |
|                                                                |                                                |                                 |                                  |                             |                        |                                     |                           |                   |                         |           |
|                                                                |                                                |                                 |                                  |                             |                        |                                     |                           |                   |                         |           |
|                                                                |                                                |                                 |                                  |                             |                        |                                     |                           |                   |                         |           |
|                                                                |                                                |                                 |                                  |                             |                        |                                     |                           |                   |                         |           |
|                                                                |                                                |                                 |                                  |                             |                        |                                     |                           |                   |                         |           |
| TUBING RECORD:                                                 | Size:                                          | Set At:                         |                                  | Packer A                    | t:                     | Liner Run:                          |                           |                   |                         |           |
|                                                                |                                                |                                 |                                  |                             |                        |                                     | Yes No                    |                   |                         |           |
| Date of First, Resumed                                         | Production, SWD or Ef                          | NHR.   F                        | Producing Met                    | hod:<br>Pumpin              | a                      | Gas Lift 0                          | Other (Explain)           |                   |                         |           |
| Estimated Production<br>Per 24 Hours                           | Oil                                            | Bbls.                           | Gas                              | Mcf                         | Wat                    |                                     |                           | Gas-Oil Ratio     | Gra                     | avity     |
|                                                                | 1                                              |                                 |                                  |                             |                        |                                     |                           |                   |                         |           |
|                                                                | ON OF GAS:                                     |                                 | en Hole                          | METHOD OF                   |                        |                                     | mmingled                  | PRODUCTION        | ON INTERVAL:            | ļ         |
| Vented Solo                                                    | I Used on Lease bmit ACO-18.)                  |                                 | en noie _                        | Perf.                       | (Submit                |                                     | mmingled<br>mit ACO-4)    |                   |                         |           |