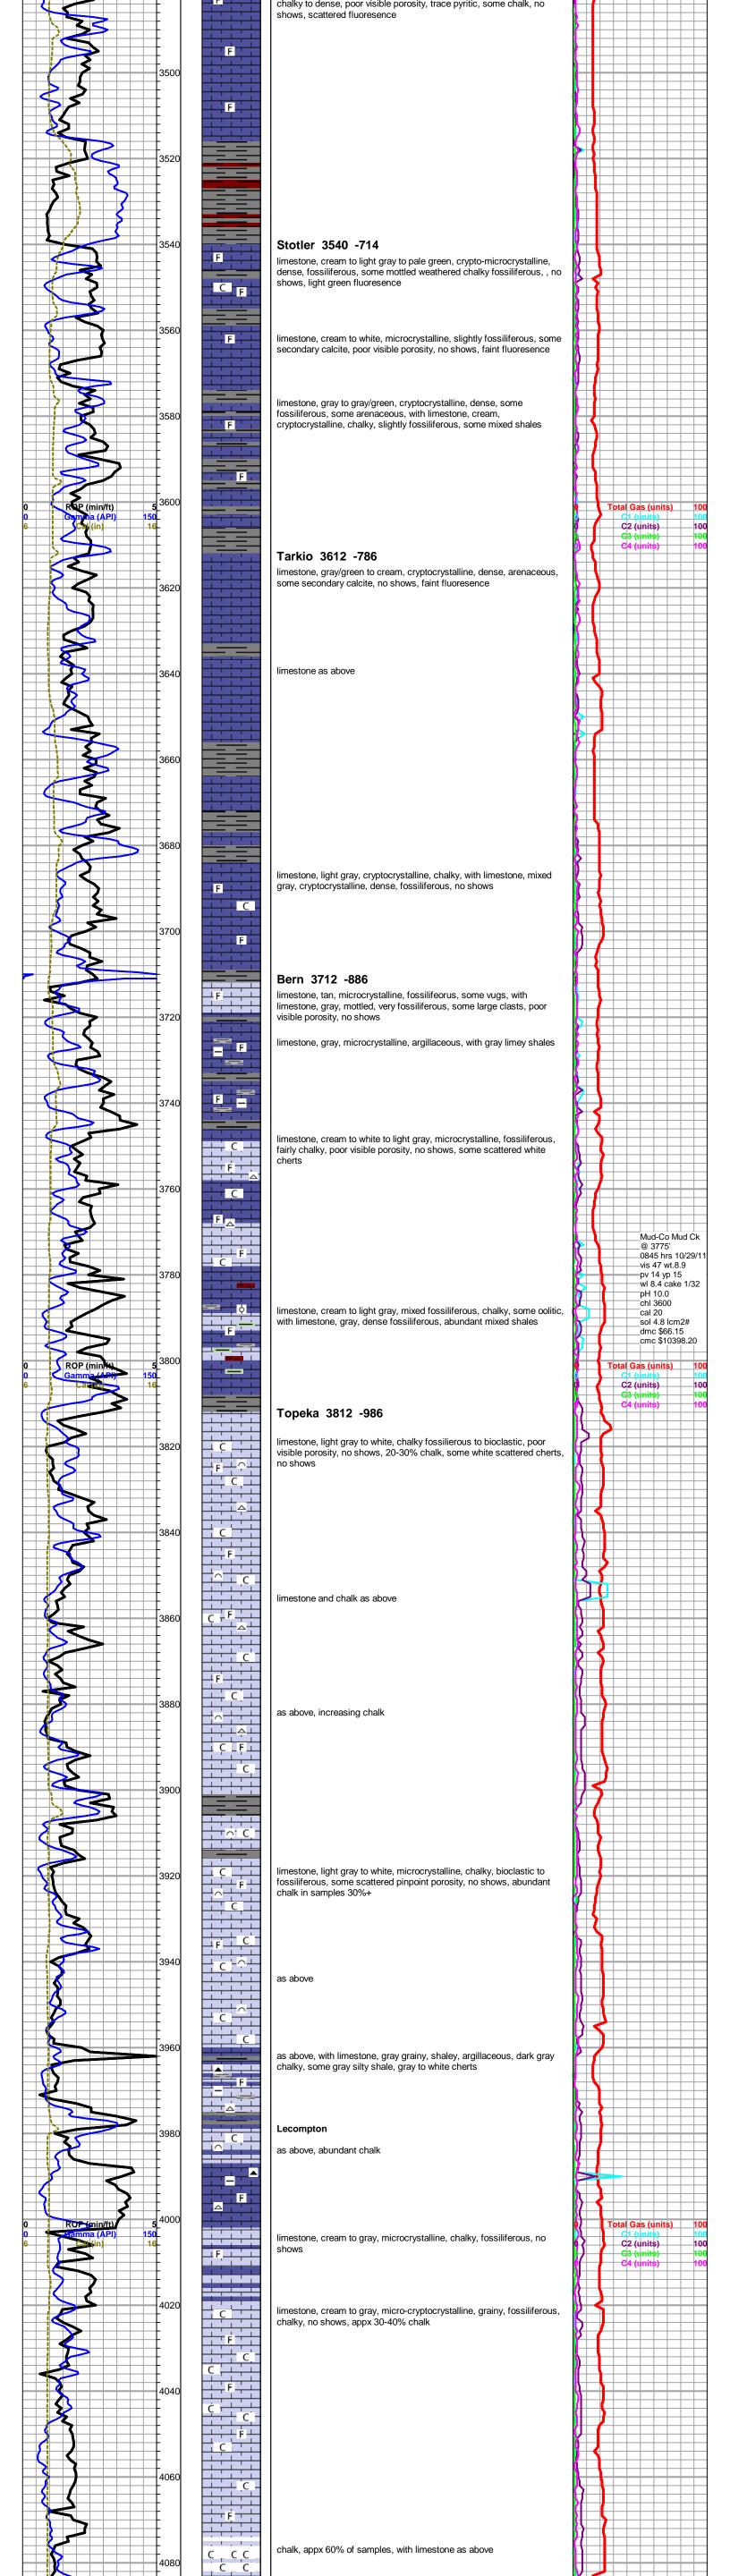

e 9:20 PM Tool Picked Up 11:25 PM Tool Layed Dwn8:50 AM Mud Type Mud Weight Filtrate Gel Chem 9.2 8.4 Viscosity Chlorides Drill Collar Len 337.0 Wght Pipe Len 0 Elevation 2813.00

Formation Interval Top Sold 1.0 Bottom 5125.0 End Date/Time 11/2/2011 10:32
Anchor Len Below 64.0 Between 0
Total Depth Blow Type Weak 1/4 inch blow at the start of the intitial flow period, building to 3/4 inches. Very weak surface blow at the start of the final flow period, building to 11/2 inches. Times: 5, 90, 60, 120. Start Date/Time 11/2/2011 10:22 PM End Date/Time 11/3/2011 9:03 AM

| 4000 | 131 |
|------|-----|
| 3600 | 121 |

Gas



1372.835

2412.334

7.944444

8.119444

11/3/2011 6:18:40 AM

11/3/2011 6:29:10 AM

FS



3480

limestone, light gray to gray green, crypto-microcrystalline, fossiliferous,