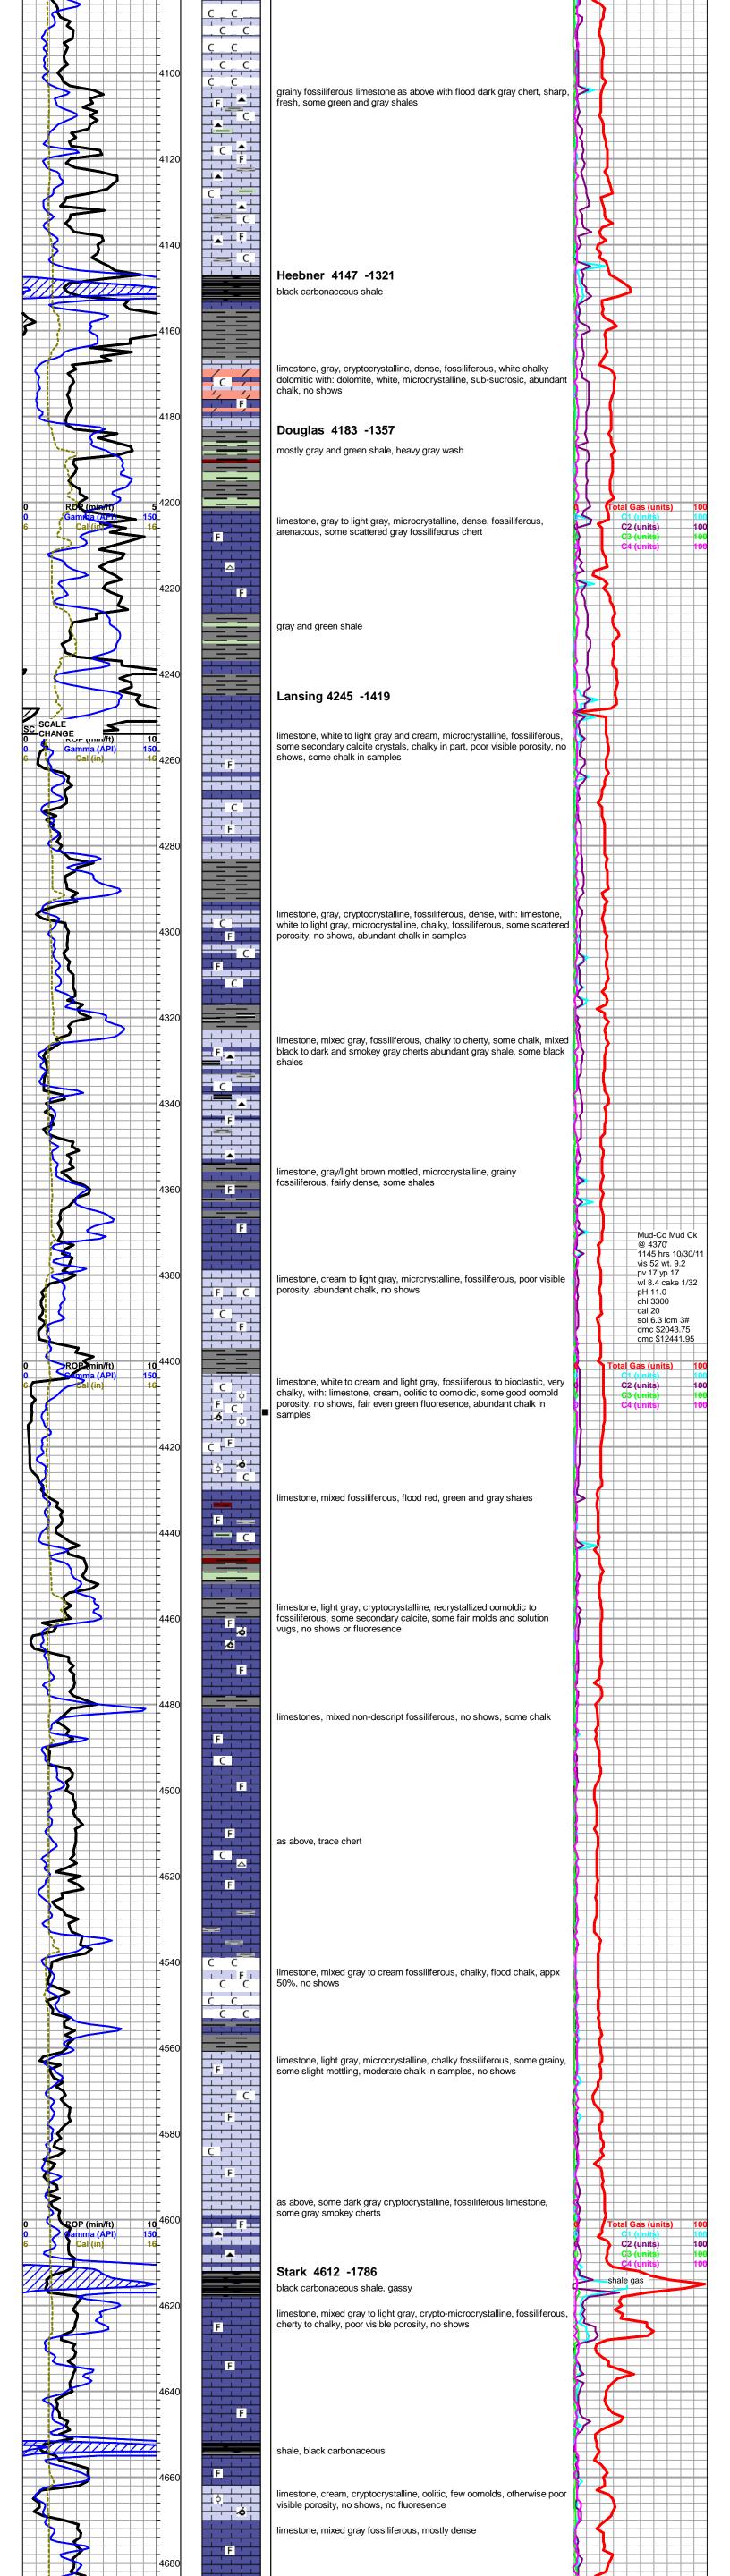

## Tops

| Name          | Тор  | Datum |
|---------------|------|-------|
| STOTLER       | 3579 | -753  |
| LANSING       | 4250 | -1424 |
| STARK         | 4610 | -1784 |
| PAWNEE        | 4830 | -2004 |
| CHEROKEE      | 4880 | -2054 |
| MORROW SD     | 5082 | -2256 |
| MISS          | 5108 | -2282 |
| MISS ST GEN   | 5195 | -2369 |
| MISS ST LOUIS | 5223 | -2397 |
| SALEM         | 5472 | -2646 |