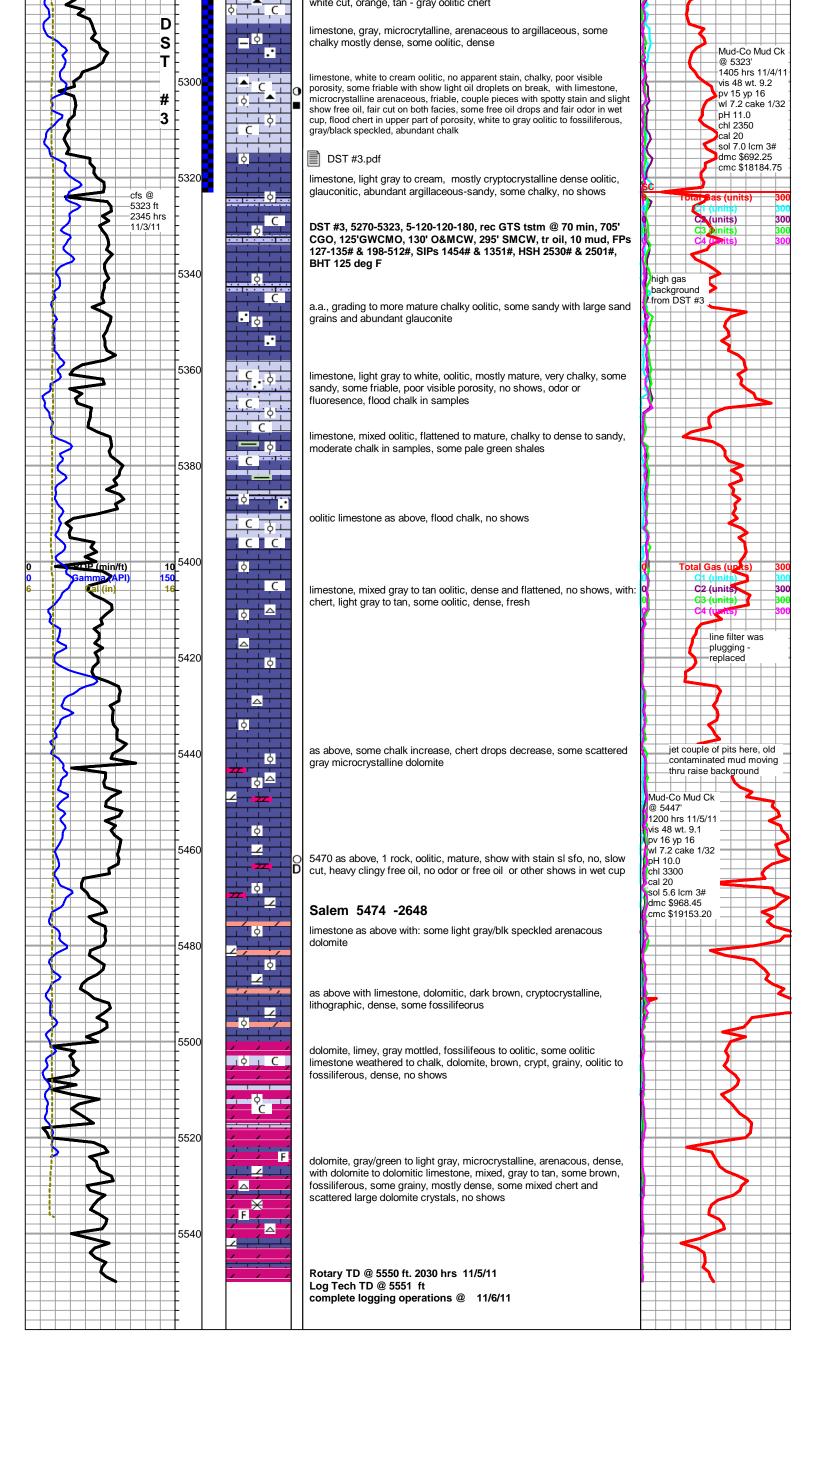

## Tops

| Name          | Тор  | Datum |
|---------------|------|-------|
| STOTLER       | 3579 | -753  |
| LANSING       | 4250 | -1424 |
| STARK         | 4610 | -1784 |
| PAWNEE        | 4830 | -2004 |
| CHEROKEE      | 4880 | -2054 |
| MORROW SD     | 5082 | -2256 |
| MISS          | 5108 | -2282 |
| MISS ST GEN   | 5195 | -2369 |
| MISS ST LOUIS | 5223 | -2397 |
| SALEM         | 5472 | -2646 |