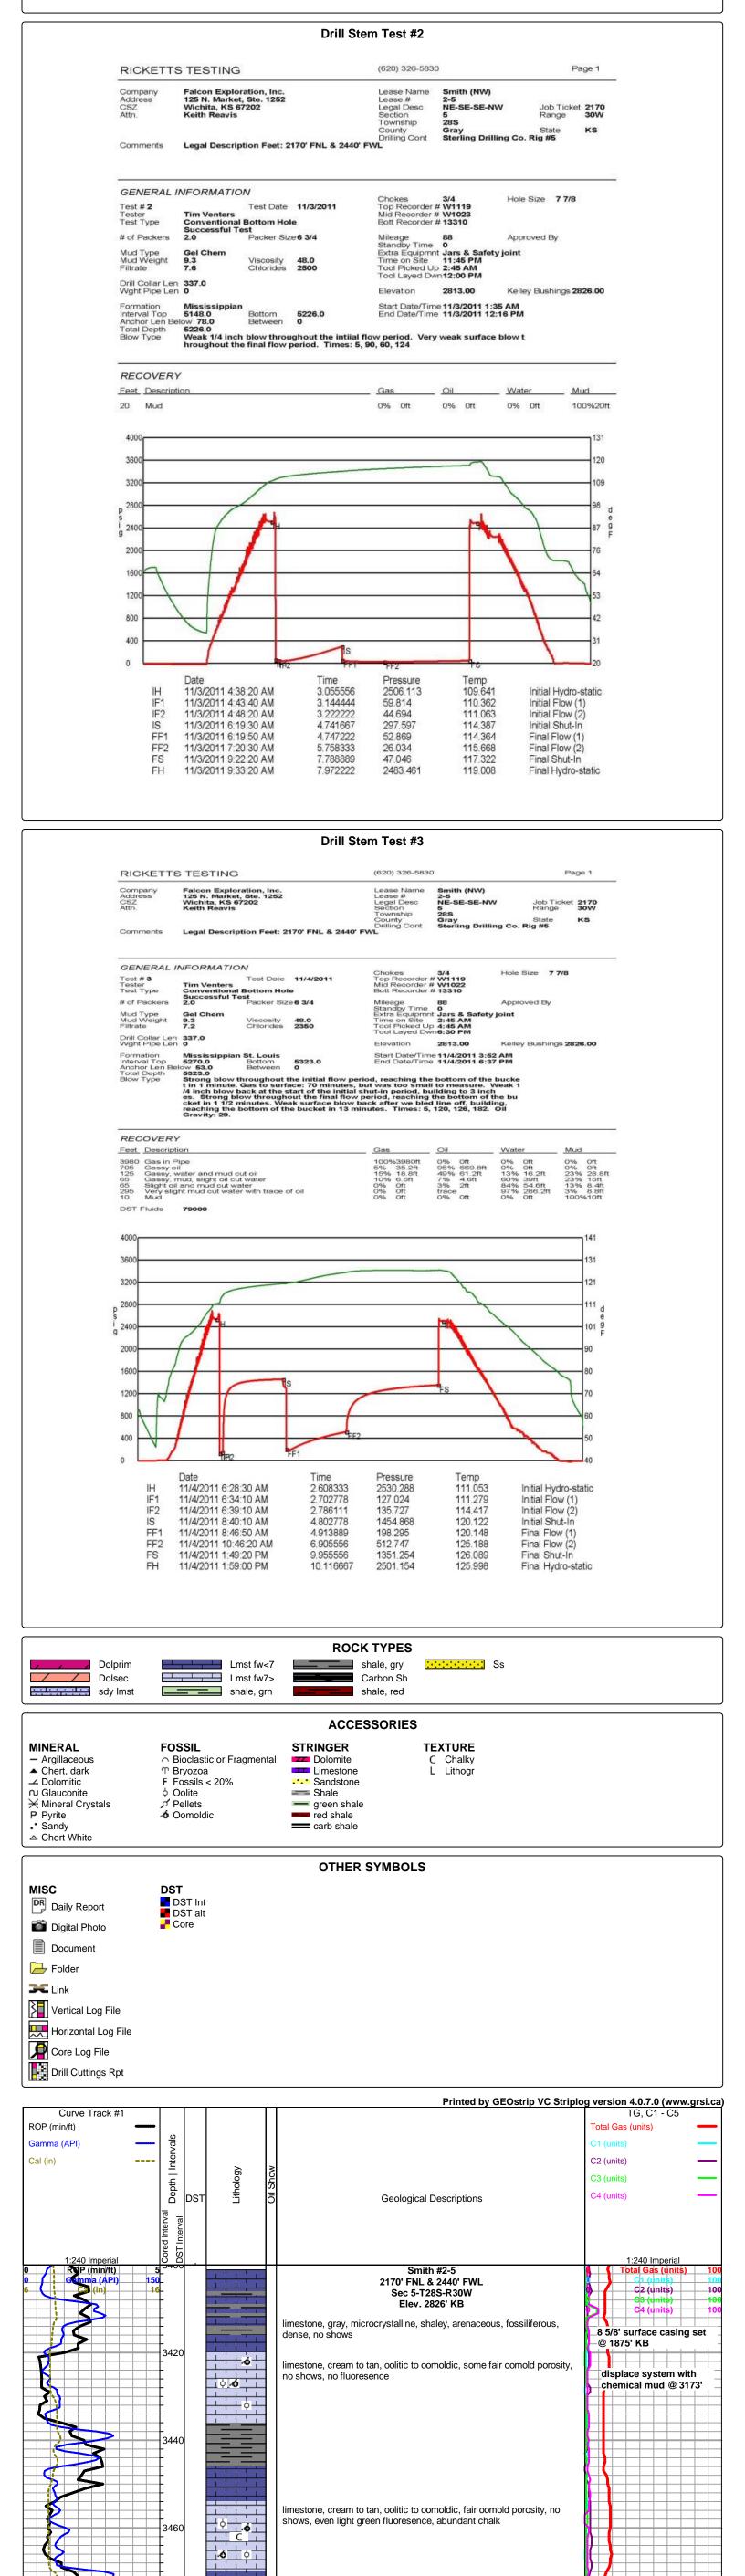

NG WELL

Mileage 244 App Standby Time 0 Extra Equipmnt Jars & Safety joint Time on Site 9:20 PM Tool Picked Up 11:25 PM Tool Layed Dwn8:50 AM Mud Type Mud Weight Filtrate Gel Chem 9.2 8.4 Viscosity Chlorides Drill Collar Len 337.0 Wght Pipe Len 0 Elevation 2813.00

Formation Interval Top Sold 1.0 Bottom 5125.0 End Date/Time 11/2/2011 10:32
Anchor Len Below 64.0 Between 0
Total Depth Blow Type Weak 1/4 inch blow at the start of the intitial flow period, building to 3/4 inches. Very weak surface blow at the start of the final flow period, building to 11/2 inches. Times: 5, 90, 60, 120. Start Date/Time 11/2/2011 10:22 PM End Date/Time 11/3/2011 9:03 AM

| 4000 | 131 |
|------|-----|
| 3600 | 121 |

Gas



1372.835

2412.334

7.944444

8.119444

11/3/2011 6:18:40 AM

11/3/2011 6:29:10 AM

FS



3480

limestone, light gray to gray green, crypto-microcrystalline, fossiliferous,