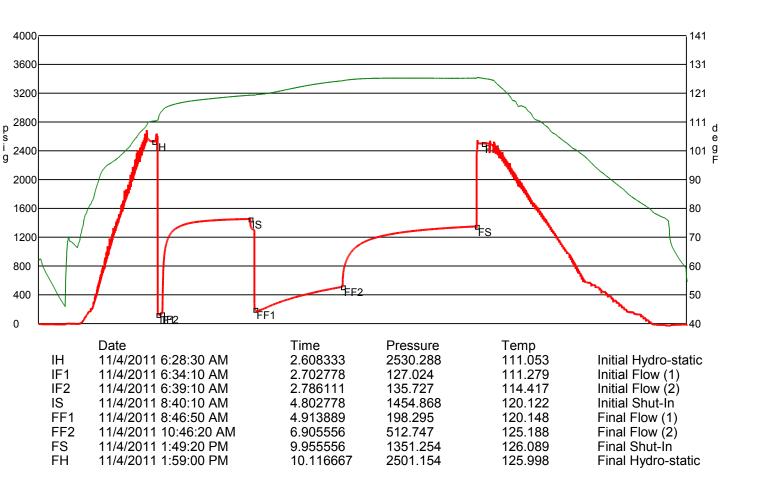

Page Two

| Operator Name:                                                 |                                                |                                 |                                  | Lease N                     | Name: _                |                                     |                           | Well #:           |                         |           |
|----------------------------------------------------------------|------------------------------------------------|---------------------------------|----------------------------------|-----------------------------|------------------------|-------------------------------------|---------------------------|-------------------|-------------------------|-----------|
| Sec Twp                                                        | S. R                                           | East                            | West                             | County                      | :                      |                                     |                           |                   |                         |           |
| INSTRUCTIONS: Shopen and closed, flow and flow rates if gas to | ring and shut-in pres<br>o surface test, along | sures, whethe<br>with final cha | er shut-in pre<br>art(s). Attach | essure reac<br>n extra shee | hed stati<br>t if more | c level, hydrosta<br>space is neede | itic pressures, bot<br>d. | tom hole temp     | erature, fluid re       | ecovery,  |
| Final Radioactivity Lo files must be submitte                  |                                                |                                 |                                  |                             |                        | ogs must be ema                     | ailed to kcc-well-lo      | gs@kcc.ks.go      | v. Digital electr       | ronic log |
| Drill Stem Tests Taker<br>(Attach Additional                   |                                                | Yes                             | ☐ No                             |                             |                        |                                     | on (Top), Depth ar        |                   | Sampl                   |           |
| Samples Sent to Geo                                            | logical Survey                                 | Yes                             | □No                              |                             | Nam                    | е                                   |                           | Тор               | Datum                   | 1         |
| Cores Taken<br>Electric Log Run                                |                                                | ☐ Yes<br>☐ Yes                  | ☐ No<br>☐ No                     |                             |                        |                                     |                           |                   |                         |           |
| List All E. Logs Run:                                          |                                                |                                 |                                  |                             |                        |                                     |                           |                   |                         |           |
|                                                                |                                                |                                 |                                  | RECORD                      | Ne                     |                                     |                           |                   |                         |           |
|                                                                | 2                                              | 1                               |                                  |                             |                        | ermediate, product                  |                           | T                 | I                       |           |
| Purpose of String                                              | Size Hole<br>Drilled                           |                                 | Casing<br>n O.D.)                | Weig<br>Lbs. /              |                        | Setting<br>Depth                    | Type of<br>Cement         | # Sacks<br>Used   | Type and Pe<br>Additive |           |
|                                                                |                                                |                                 |                                  |                             |                        |                                     |                           |                   |                         |           |
|                                                                |                                                |                                 |                                  |                             |                        |                                     |                           |                   |                         |           |
|                                                                |                                                |                                 |                                  |                             |                        |                                     |                           |                   |                         |           |
|                                                                |                                                |                                 |                                  |                             |                        |                                     |                           |                   |                         |           |
|                                                                |                                                |                                 | ADDITIONAL                       | CEMENTIN                    | NG / SQL               | JEEZE RECORD                        |                           |                   |                         |           |
| Purpose:                                                       | Depth<br>Top Bottom                            | Type of                         | Cement                           | # Sacks                     | Used                   |                                     | Type and F                | ercent Additives  |                         |           |
| Perforate Protect Casing                                       | 100 20111111                                   |                                 |                                  |                             |                        |                                     |                           |                   |                         |           |
| Plug Back TD<br>Plug Off Zone                                  |                                                |                                 |                                  |                             |                        |                                     |                           |                   |                         |           |
| 1 lug 011 20110                                                |                                                |                                 |                                  |                             |                        |                                     |                           |                   |                         |           |
| Did you perform a hydrau                                       | ulic fracturing treatment                      | on this well?                   |                                  |                             |                        | Yes                                 | No (If No, ski            | ip questions 2 ar | nd 3)                   |           |
| Does the volume of the t                                       |                                                |                                 |                                  |                             |                        |                                     | = :                       | p question 3)     |                         |           |
| Was the hydraulic fractur                                      | ring treatment information                     | on submitted to                 | the chemical                     | disclosure re               | gistry?                | Yes                                 | No (If No, fill           | out Page Three    | of the ACO-1)           |           |
| Shots Per Foot                                                 |                                                | ION RECORD<br>Footage of Eac    |                                  |                             |                        |                                     | cture, Shot, Cement       |                   |                         | epth      |
|                                                                | open,                                          |                                 |                                  |                             |                        | ,,                                  |                           |                   |                         |           |
|                                                                |                                                |                                 |                                  |                             |                        |                                     |                           |                   |                         |           |
|                                                                |                                                |                                 |                                  |                             |                        |                                     |                           |                   |                         |           |
|                                                                |                                                |                                 |                                  |                             |                        |                                     |                           |                   |                         |           |
|                                                                |                                                |                                 |                                  |                             |                        |                                     |                           |                   |                         |           |
|                                                                |                                                |                                 |                                  |                             |                        |                                     |                           |                   |                         |           |
| TUBING RECORD:                                                 | Size:                                          | Set At:                         |                                  | Packer A                    | t:                     | Liner Run:                          |                           |                   |                         |           |
|                                                                |                                                |                                 |                                  |                             |                        |                                     | Yes No                    |                   |                         |           |
| Date of First, Resumed                                         | Production, SWD or Ef                          | NHR.   F                        | Producing Met                    | hod:<br>Pumpin              | a                      | Gas Lift 0                          | Other (Explain)           |                   |                         |           |
| Estimated Production<br>Per 24 Hours                           | Oil                                            | Bbls.                           | Gas                              | Mcf                         | Wat                    |                                     |                           | Gas-Oil Ratio     | Gra                     | avity     |
|                                                                | 1                                              |                                 |                                  |                             |                        |                                     |                           |                   |                         |           |
|                                                                | ON OF GAS:                                     |                                 | en Hole                          | METHOD OF                   |                        |                                     | mmingled                  | PRODUCTION        | ON INTERVAL:            | ļ         |
| Vented Solo                                                    | I Used on Lease bmit ACO-18.)                  |                                 | en noie _                        | Perf.                       | (Submit                |                                     | mmingled<br>mit ACO-4)    |                   |                         |           |