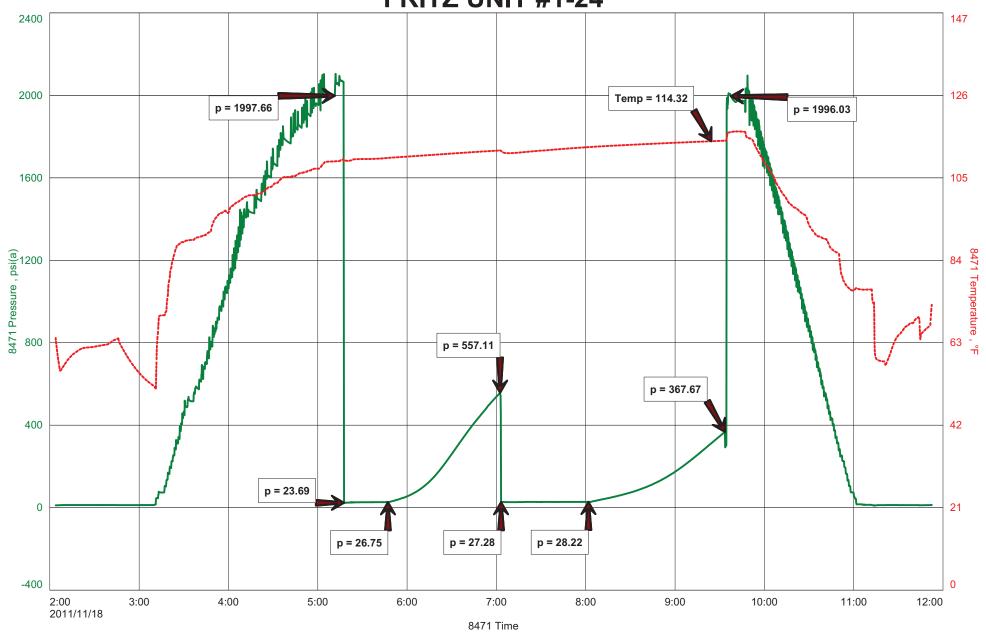

#### **General Information**

**MID-CONTINENT ENERGY OPERATING COMPANY** 

| oompany mamo     |                                    | rtoprosontativo        | NOOLN D. I NIEDE I                     |
|------------------|------------------------------------|------------------------|----------------------------------------|
| Contact          | RICHARD SAENZ                      | Well Operator          | MID-CONTINENT ENERGY OPERATING COMPANY |
| Well Name        | FRITZ UNIT #1-24                   | Report Date            | 2011/11/18                             |
| Unique Well ID   | DST #1 MISSISSIPPI 4,212' - 4,254' | Prepared By            | ROGER D. FRIEDLY                       |
| Surface Location | SEC 24-17S-22W NESS COUNTY, KS     |                        |                                        |
| Field            | WILDCAT                            | Qualified By           | AUSTIN GARNER                          |
| Well Type        | Vertical                           | •                      |                                        |
| Test Type        | CONVENTIONAL DRILL-STEM TEST       |                        |                                        |
| Formation        | DST #1 MISSISSIPPI 4,212' - 4,254' |                        |                                        |
| Well Fluid Type  | 01 Oil                             |                        |                                        |
| Start Test Date  | 2011/11/18                         | Start Test Time        | 02:04:00                               |
| Final Test Date  | 2011/11/18                         | <b>Final Test Time</b> | 11.52.00                               |

#### **Test Recovery:**

**Company Name** 

RECOVERED: 15' OCM 4% OIL, 96% MUD

TOOL SAMPLE: 5% OIL, 95% MUD

FRITZ UNIT #1-24 Formation: DST #1 MISSISSIPPI 4,212' - 4,254'

DST #1 MISSISSIPPI 4,212' - 4,254'

Start Test Date: 2011/11/18 Final Test Date: 2011/11/18

### **FRITZ UNIT #1-24**