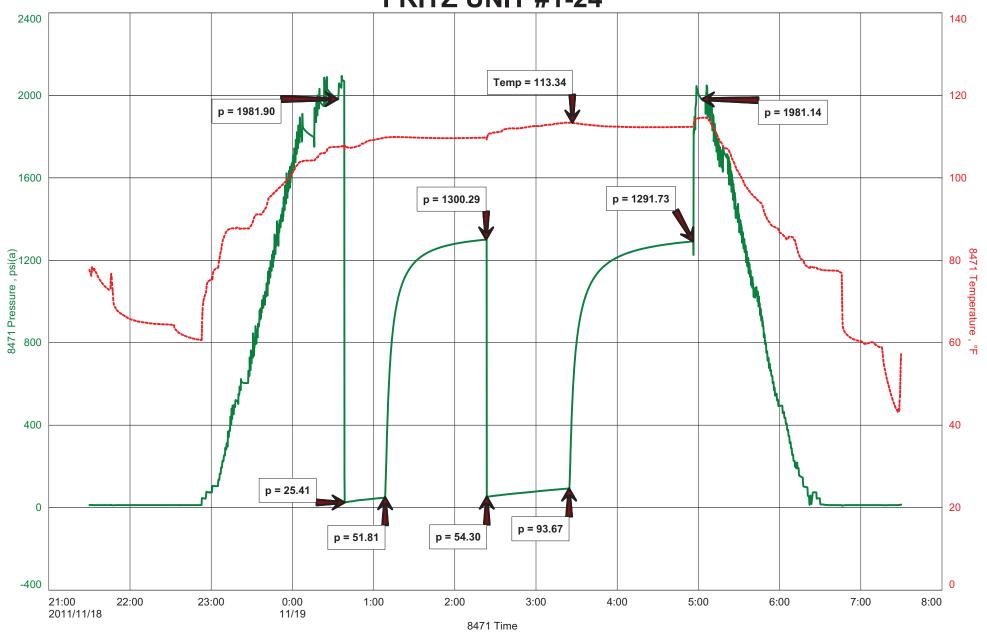

#### **General Information**

**MID-CONTINENT ENERGY OPERATING COMPANY** 

| oompany mamo     |                                    | rtoprosontativo        | NOOLN D. I NIEDE I                     |
|------------------|------------------------------------|------------------------|----------------------------------------|
| Contact          | RICHARD SAENZ                      | Well Operator          | MID-CONTINENT ENERGY OPERATING COMPANY |
| Well Name        | FRITZ UNIT #1-24                   | Report Date            | 2011/11/18                             |
| Unique Well ID   | DST #1 MISSISSIPPI 4,212' - 4,254' | Prepared By            | ROGER D. FRIEDLY                       |
| Surface Location | SEC 24-17S-22W NESS COUNTY, KS     |                        |                                        |
| Field            | WILDCAT                            | Qualified By           | AUSTIN GARNER                          |
| Well Type        | Vertical                           | •                      |                                        |
| Test Type        | CONVENTIONAL DRILL-STEM TEST       |                        |                                        |
| Formation        | DST #1 MISSISSIPPI 4,212' - 4,254' |                        |                                        |
| Well Fluid Type  | 01 Oil                             |                        |                                        |
| Start Test Date  | 2011/11/18                         | Start Test Time        | 02:04:00                               |
| Final Test Date  | 2011/11/18                         | <b>Final Test Time</b> | 11.52.00                               |

#### **Test Recovery:**

**Company Name** 

RECOVERED: 15' OCM 4% OIL, 96% MUD

TOOL SAMPLE: 5% OIL, 95% MUD

FRITZ UNIT #1-24 Formation: DST #1 MISSISSIPPI 4,212' - 4,254'

DST #1 MISSISSIPPI 4,212' - 4,254'

Start Test Date: 2011/11/18 Final Test Date: 2011/11/18

### **FRITZ UNIT #1-24**